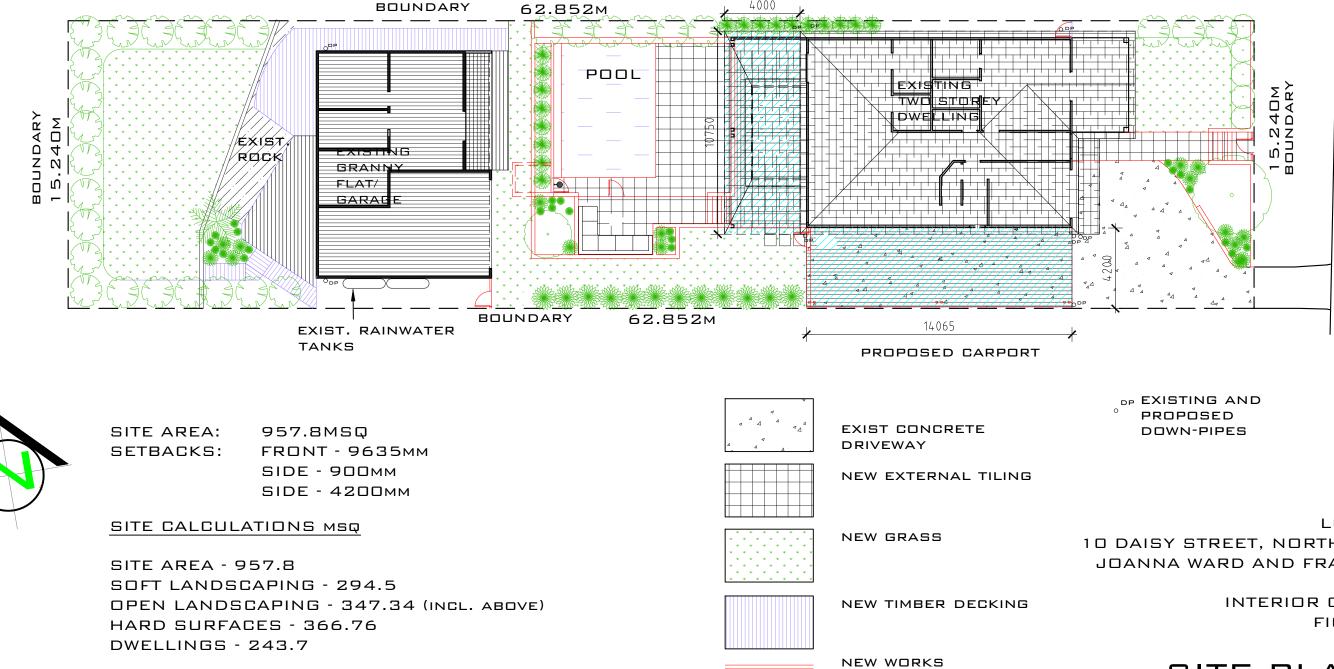

THIS PLAN IS TO BE READ IN **CONJUNCTION WITH** 

SIDE - 900MM SIDE - 4200MM

10 DAISY ST N BALGOWLAH

LOT 9 DP 8443 10 DAISY STREET, NORTH BALGOWLAH JOANNA WARD AND FRAZER HOOPER DRAWN BY INTERIOR CONNECTIONS FIONA CORBETT

4000

⊢ Ш Ш R ່ທ ZAISY

PROPERTY LOT 9 DP 8443 10 DAISY STREET, NORTH BALGOWLAH JOANNA WARD AND FRAZER HOOPER DRAWN BY INTERIOR CONNECTIONS FIONA CORBETT

NEW WORKS

Ш

NEW CARPORT BUILT WITH FRL 60/60/60 MATERIALS TO COMPLY WITH THE BCA - PROTECTION OF CLASS 1 BUILDINGS- SEPARATION OF CLASS 10A BUILDINGS ON AN ALLOTMENT - 3.7.1.6 & FIGURE 3.7.1.4