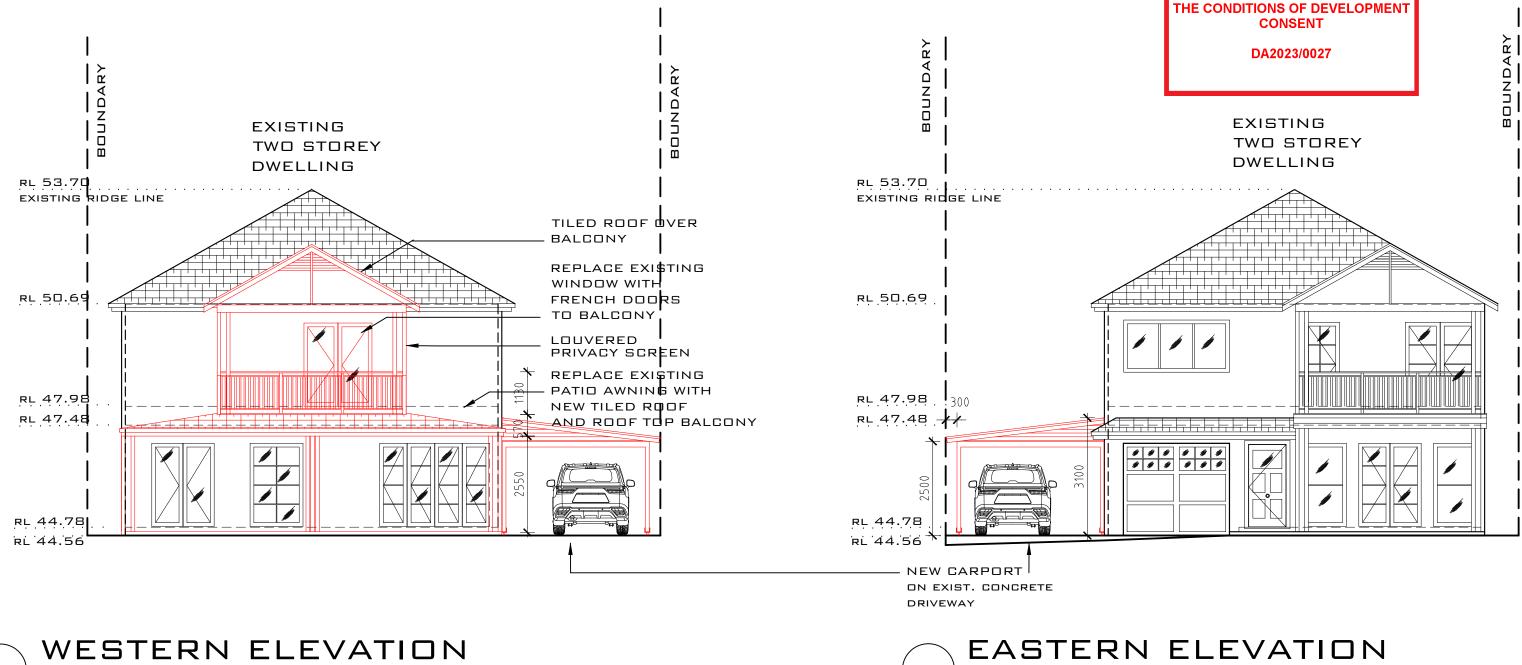

Ш STRE DAISY

PROPERTY

THIS PLAN IS TO BE READ IN **CONJUNCTION WITH** THE CONDITIONS OF DEVELOPMENT CONSENT

DA2023/0027

INTERIOR CONNECTIONS FIONA CORBETT

PROPERTY LOT 9 DP 8443 10 DAISY STREET, NORTH BALGOWLAH JOANNA WARD AND FRAZER HOOPER DRAWN BY

council THIS PLAN IS TO BE READ IN **CONJUNCTION WITH** THE CONDITIONS OF DEVELOPMENT CONSENT

DA2023/0027