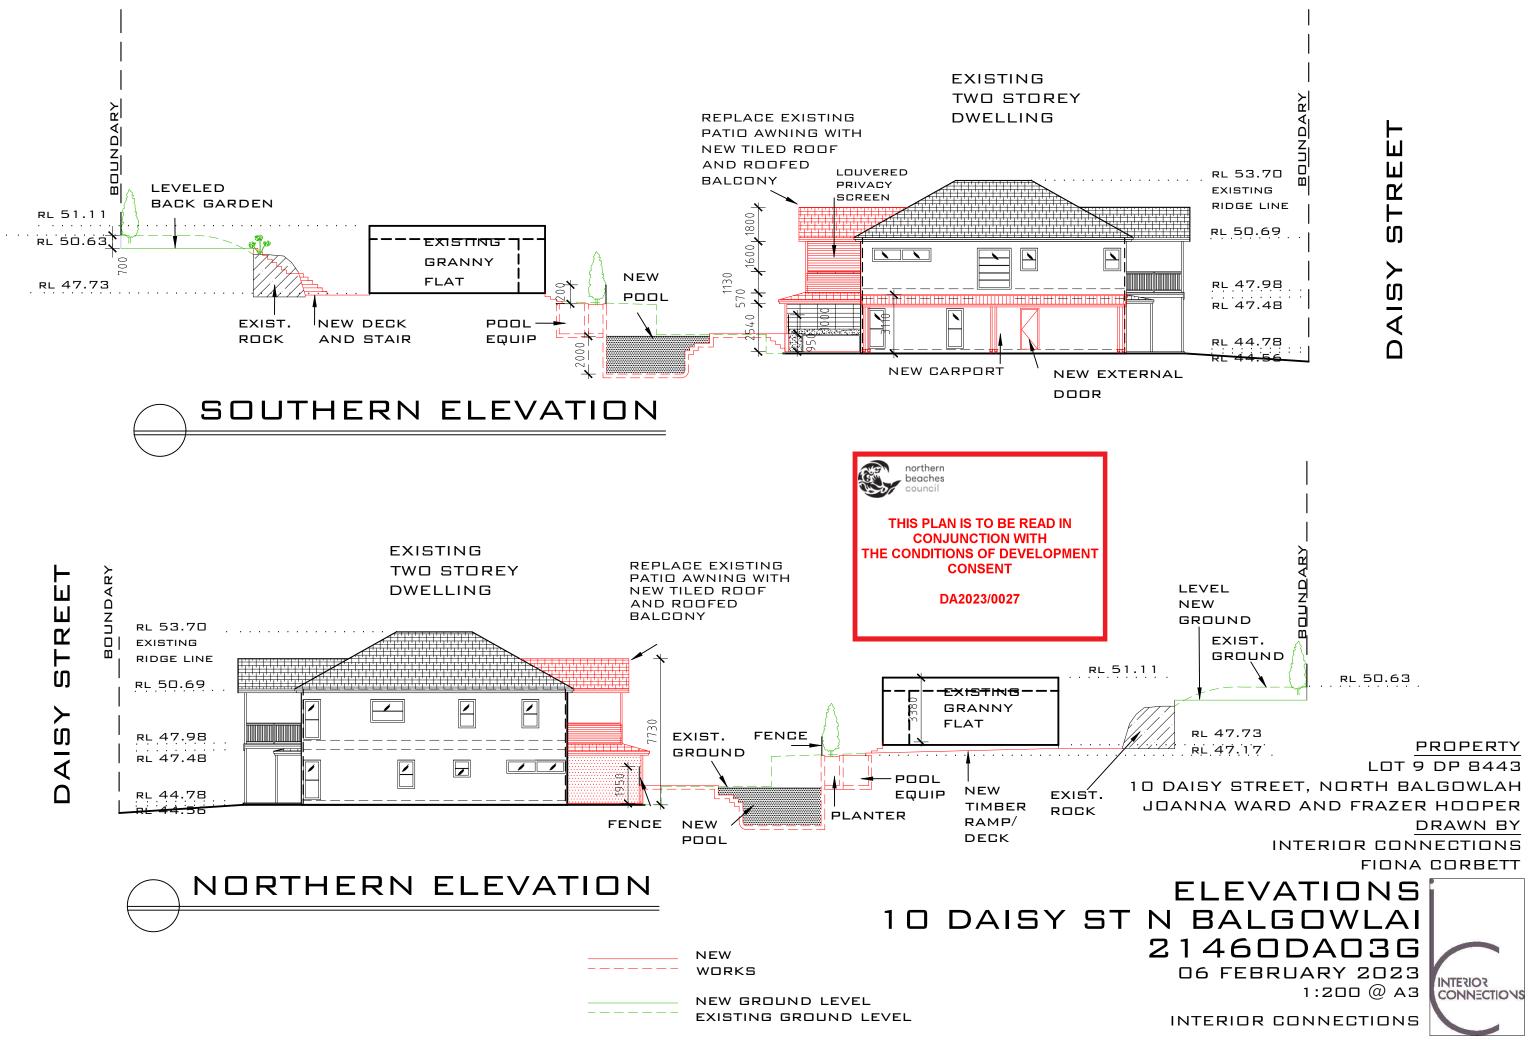

THIS PLAN IS TO BE READ IN **CONJUNCTION WITH** 

SIDE - 900MM SIDE - 4200MM

10 DAISY ST N BALGOWLAH

LOT 9 DP 8443 10 DAISY STREET, NORTH BALGOWLAH JOANNA WARD AND FRAZER HOOPER DRAWN BY INTERIOR CONNECTIONS FIONA CORBETT

Ш STRE DAISY

PROPERTY

THIS PLAN IS TO BE READ IN **CONJUNCTION WITH** THE CONDITIONS OF DEVELOPMENT CONSENT

DA2023/0027

INTERIOR CONNECTIONS FIONA CORBETT

PROPERTY LOT 9 DP 8443 10 DAISY STREET, NORTH BALGOWLAH JOANNA WARD AND FRAZER HOOPER DRAWN BY

council THIS PLAN IS TO BE READ IN **CONJUNCTION WITH** THE CONDITIONS OF DEVELOPMENT CONSENT

DA2023/0027

## 10 DAISY ST N BALGOWLAH

NEW WORKS

OVER EXISTING PATIO

SECTION

northern beaches council

DA2023/0027

10 DAISY STREET, NORTH BALGOWLAH JOANNA WARD AND FRAZER HOOPER DRAWN BY INTERIOR CONNECTIONS FIONA CORBETT

| RL 53.70<br>EXISTING RIDGE LINE |  |
|---------------------------------|--|
| RL 52.31                        |  |
| RL 50.69                        |  |
| RL 47.98                        |  |
| RL 44.78<br>RL 44.56            |  |