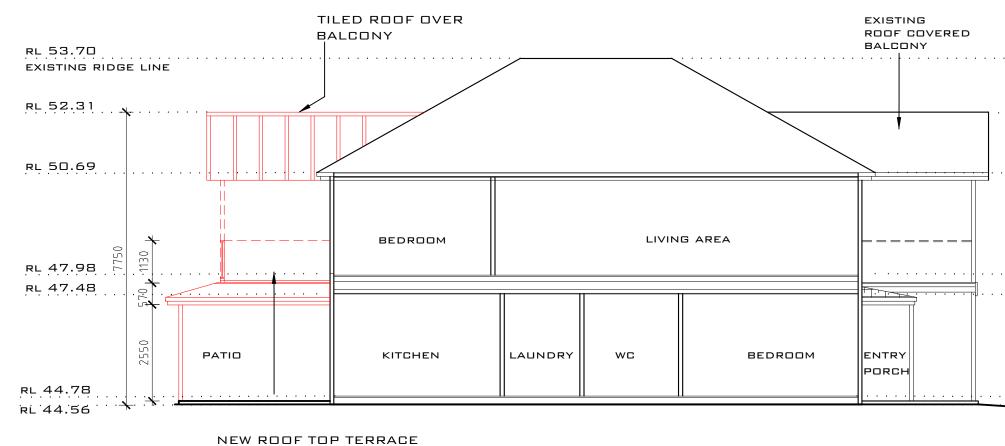

## 10 DAISY ST N BALGOWLAH

NEW WORKS

OVER EXISTING PATIO

SECTION

northern beaches council

DA2023/0027

10 DAISY STREET, NORTH BALGOWLAH JOANNA WARD AND FRAZER HOOPER DRAWN BY INTERIOR CONNECTIONS FIONA CORBETT

| RL 53.70<br>EXISTING RIDGE LINE |  |
|---------------------------------|--|
| RL 52.31                        |  |
| RL 50.69                        |  |
| RL 47.98                        |  |
| RL 44.78<br>RL 44.56            |  |