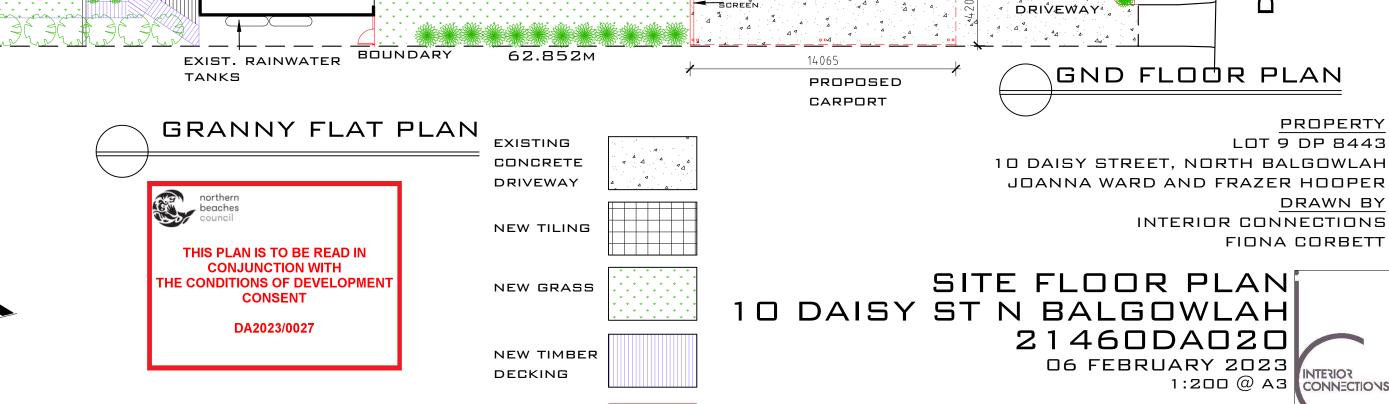

Ш STRE DAISY

PROPERTY

THIS PLAN IS TO BE READ IN **CONJUNCTION WITH** THE CONDITIONS OF DEVELOPMENT CONSENT

DA2023/0027

INTERIOR CONNECTIONS FIONA CORBETT

PROPERTY LOT 9 DP 8443 10 DAISY STREET, NORTH BALGOWLAH JOANNA WARD AND FRAZER HOOPER DRAWN BY

Ш STRE **V**2IS∕

PROPERTY

LOT 9 DP 8443

THIS PLAN IS TO BE READ IN **CONJUNCTION WITH** THE CONDITIONS OF DEVELOPMENT CONSENT