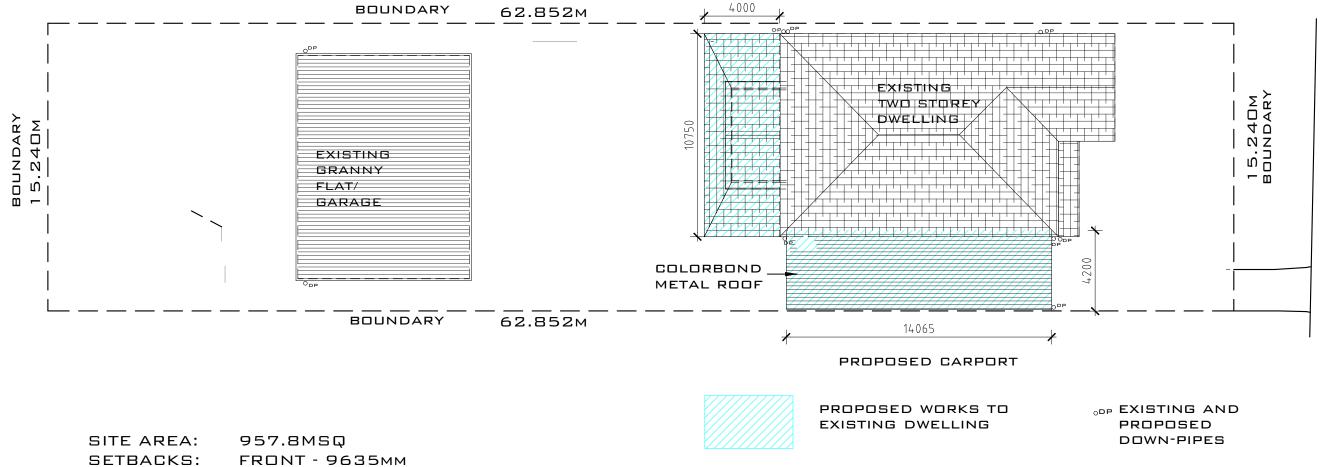

4000

⊢ Ш Ш R ່ທ ZAISY

PROPERTY LOT 9 DP 8443 10 DAISY STREET, NORTH BALGOWLAH JOANNA WARD AND FRAZER HOOPER DRAWN BY INTERIOR CONNECTIONS FIONA CORBETT

NEW WORKS

Ш

NEW CARPORT BUILT WITH FRL 60/60/60 MATERIALS TO COMPLY WITH THE BCA - PROTECTION OF CLASS 1 BUILDINGS- SEPARATION OF CLASS 10A BUILDINGS ON AN ALLOTMENT - 3.7.1.6 & FIGURE 3.7.1.4

THIS PLAN IS TO BE READ IN **CONJUNCTION WITH** 

SIDE - 900MM SIDE - 4200MM

10 DAISY ST N BALGOWLAH

LOT 9 DP 8443 10 DAISY STREET, NORTH BALGOWLAH JOANNA WARD AND FRAZER HOOPER DRAWN BY INTERIOR CONNECTIONS FIONA CORBETT