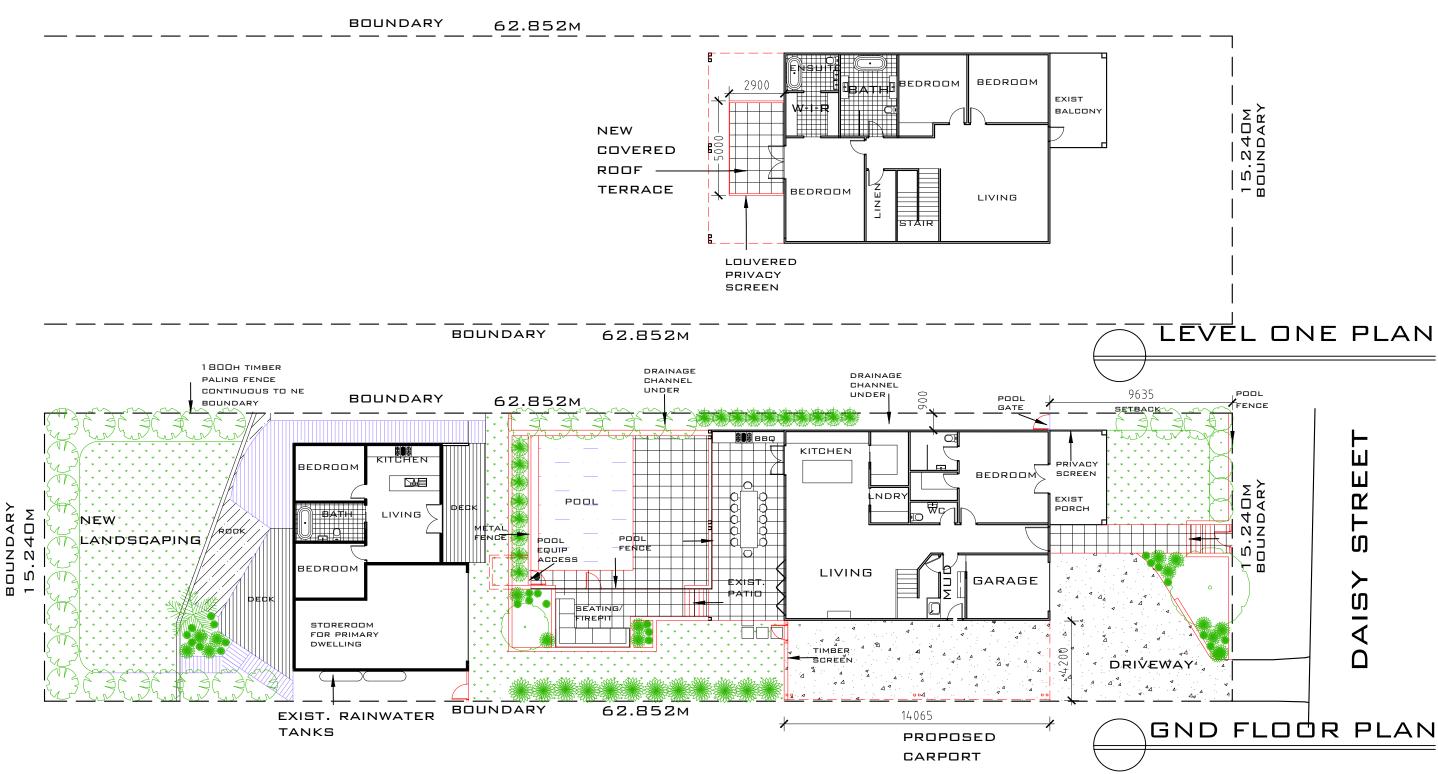

Ш STRE DAISY

PROPERTY

THIS PLAN IS TO BE READ IN **CONJUNCTION WITH** THE CONDITIONS OF DEVELOPMENT CONSENT

DA2023/0027

INTERIOR CONNECTIONS FIONA CORBETT

PROPERTY LOT 9 DP 8443 10 DAISY STREET, NORTH BALGOWLAH JOANNA WARD AND FRAZER HOOPER DRAWN BY

Ш STRE **V**2IS∕

PROPERTY

LOT 9 DP 8443

THIS PLAN IS TO BE READ IN **CONJUNCTION WITH** THE CONDITIONS OF DEVELOPMENT CONSENT