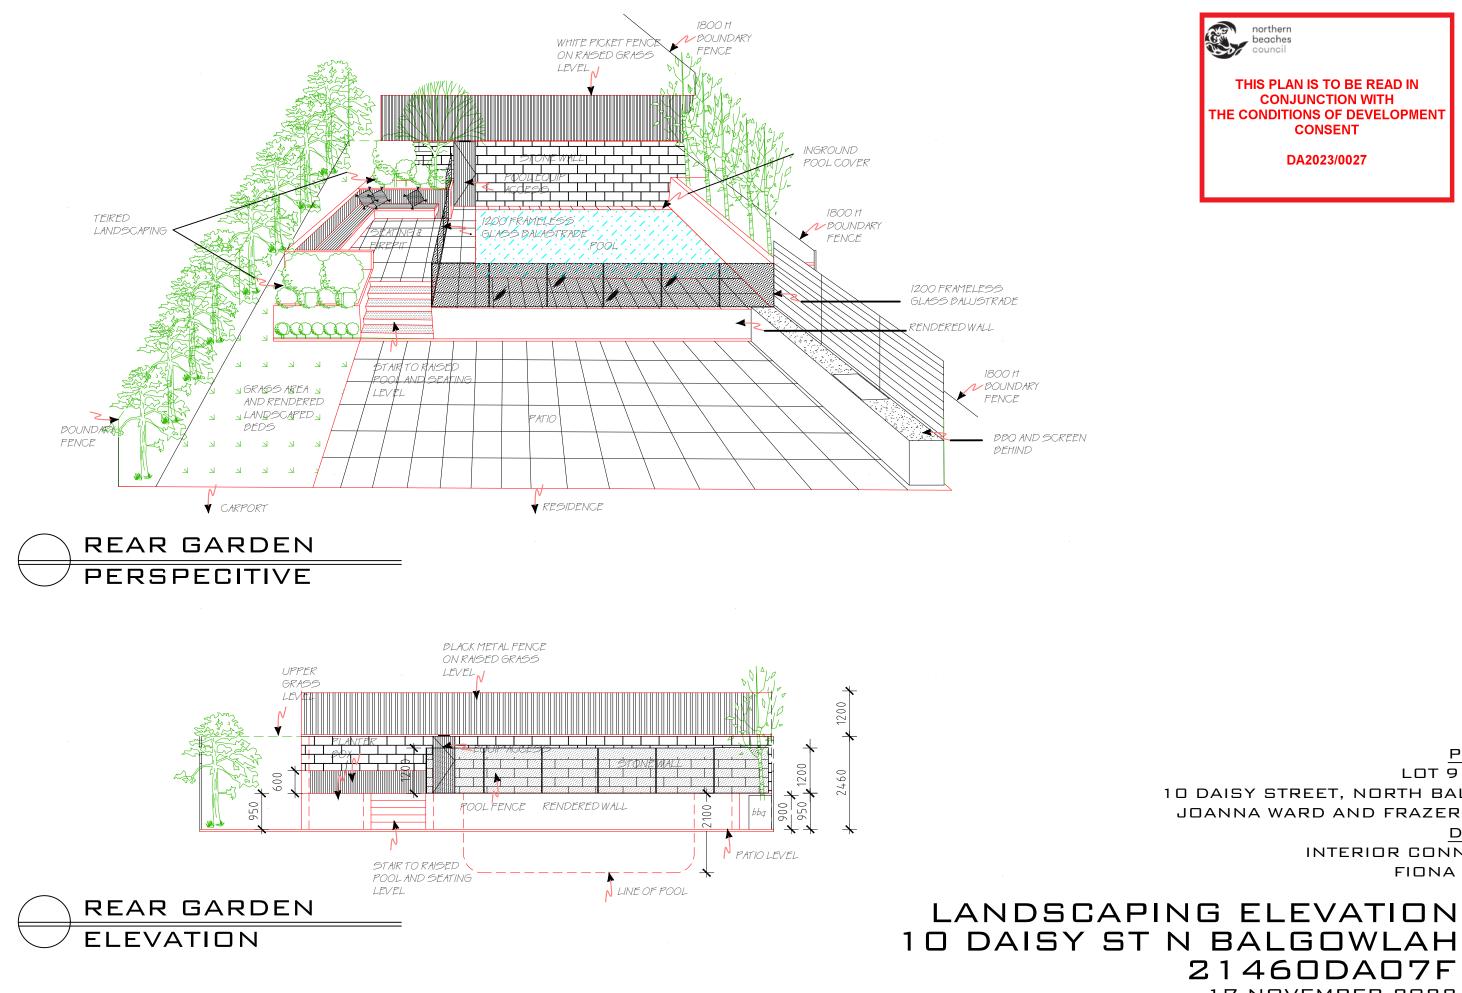

Ш STRE DAISY

PROPERTY

THIS PLAN IS TO BE READ IN **CONJUNCTION WITH** THE CONDITIONS OF DEVELOPMENT CONSENT

DA2023/0027

INTERIOR CONNECTIONS FIONA CORBETT

PROPERTY LOT 9 DP 8443 10 DAISY STREET, NORTH BALGOWLAH JOANNA WARD AND FRAZER HOOPER DRAWN BY

council THIS PLAN IS TO BE READ IN **CONJUNCTION WITH** THE CONDITIONS OF DEVELOPMENT CONSENT

DA2023/0027

## 10 DAISY ST N BALGOWLAH

NEW WORKS

OVER EXISTING PATIO

SECTION

northern beaches council

DA2023/0027

10 DAISY STREET, NORTH BALGOWLAH JOANNA WARD AND FRAZER HOOPER DRAWN BY INTERIOR CONNECTIONS FIONA CORBETT