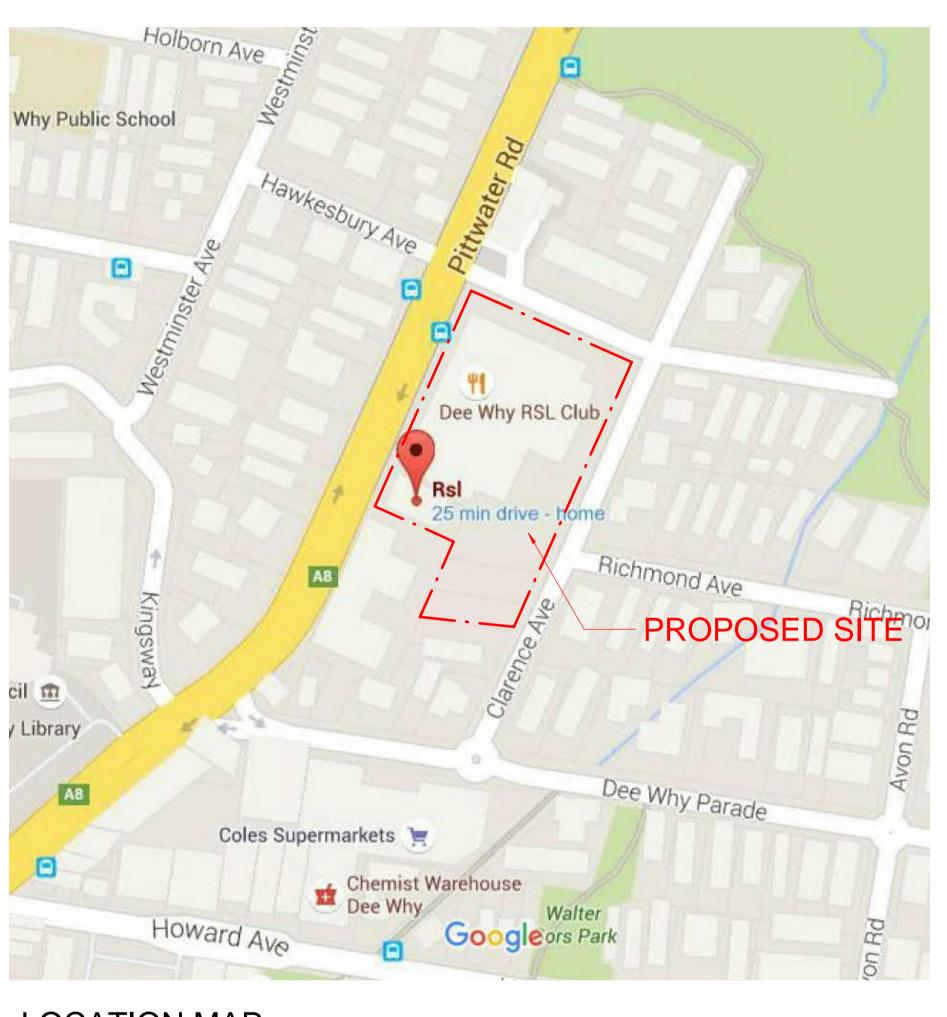

## LOCATION MAP

| DEVELOPMENT APPLICATION DRAWING LIST |                  |                     |  |
|--------------------------------------|------------------|---------------------|--|
| Sheet Number                         |                  | Sheet Name          |  |
|                                      |                  |                     |  |
| DA-0000                              | COVER SHEET      |                     |  |
| DA-0001                              | EXTERNAL SIGNAGE | SITE ANALYSIS PLAN  |  |
| DA-0002                              | EXTERNAL SIGNAGE | PROPOSED ELEVATIONS |  |