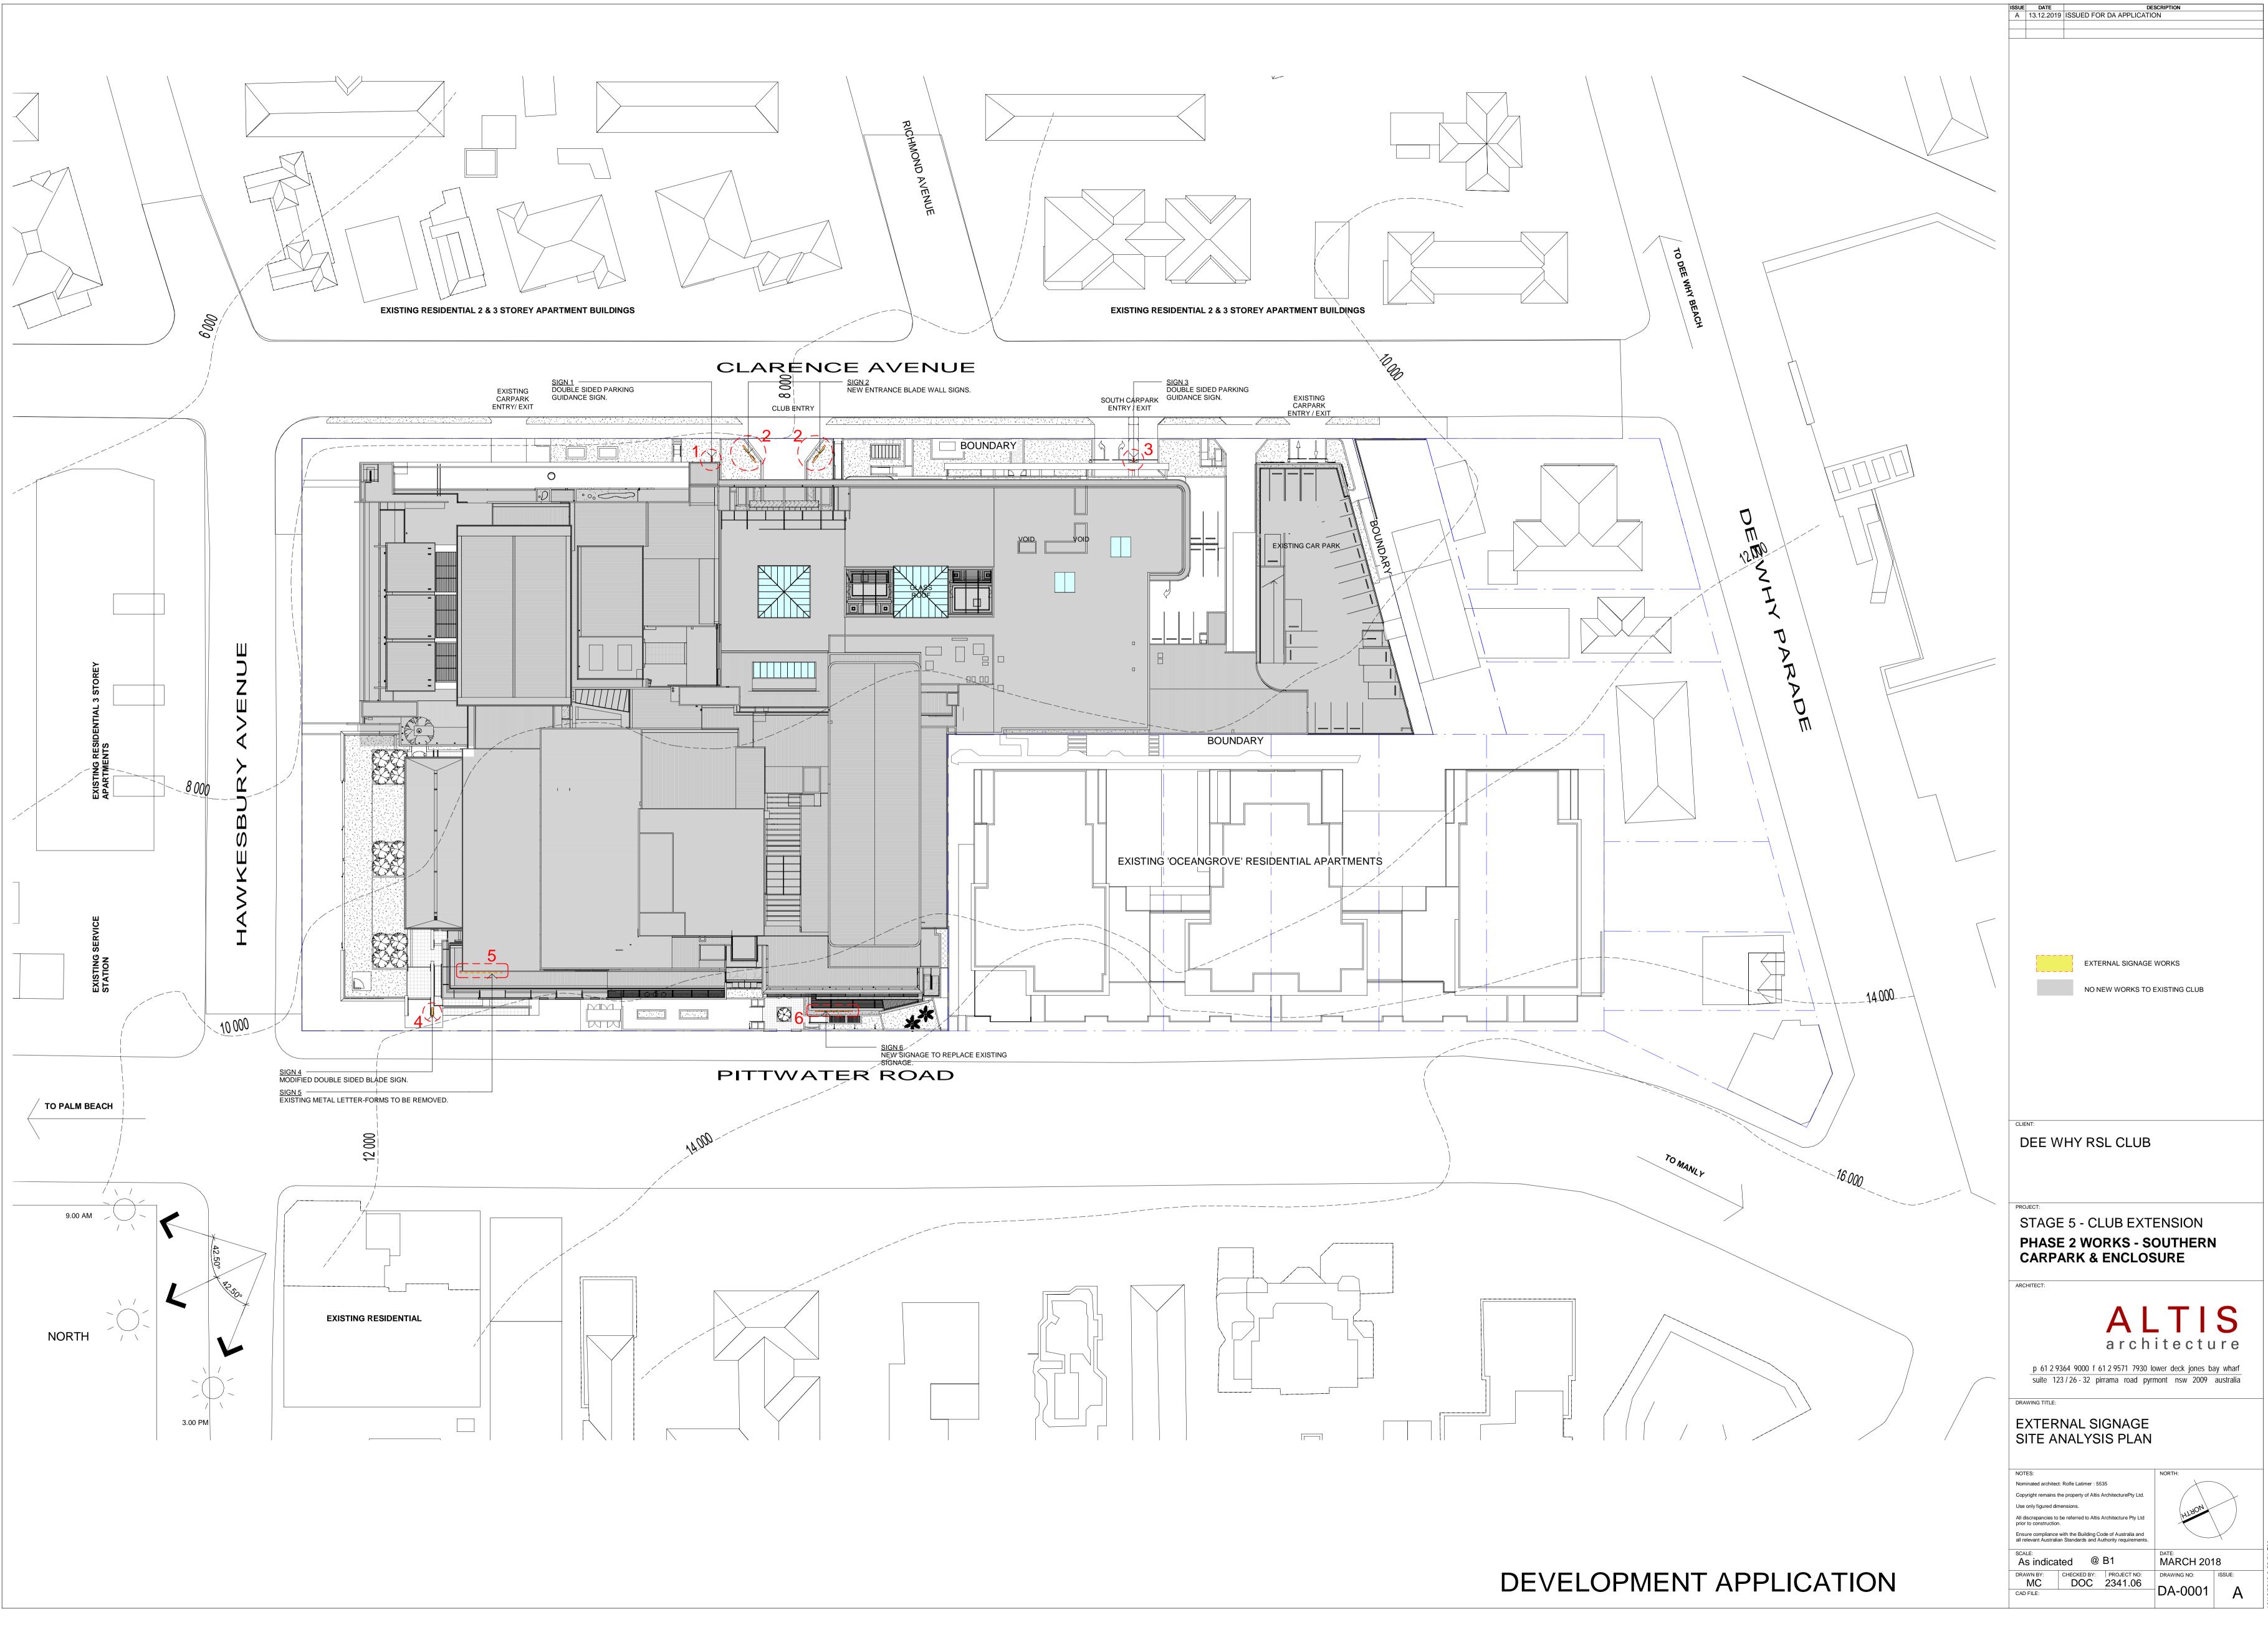

## LOCATION MAP

| DEVELOPMENT APPLICATION DRAWING LIST |                  |                     |  |
|--------------------------------------|------------------|---------------------|--|
| Sheet Number                         |                  | Sheet Name          |  |
|                                      |                  |                     |  |
| DA-0000                              | COVER SHEET      |                     |  |
| DA-0001                              | EXTERNAL SIGNAGE | SITE ANALYSIS PLAN  |  |
| DA-0002                              | EXTERNAL SIGNAGE | PROPOSED ELEVATIONS |  |

SIGN 3 - CLARENCE AVE

Current Revision

## COVER SHEET

DRAWING TITLE:

ARCHITECT

DEE WHY RSL CLUB

2 SIGN 1 & 2 - CLARENCE AVE Scale:

4 SIGN 6 - PITTWATER ROAD

 ISSUE
 DATE
 DESCRIF

 A
 13.12.2019
 ISSUED FOR DA APPLICATION