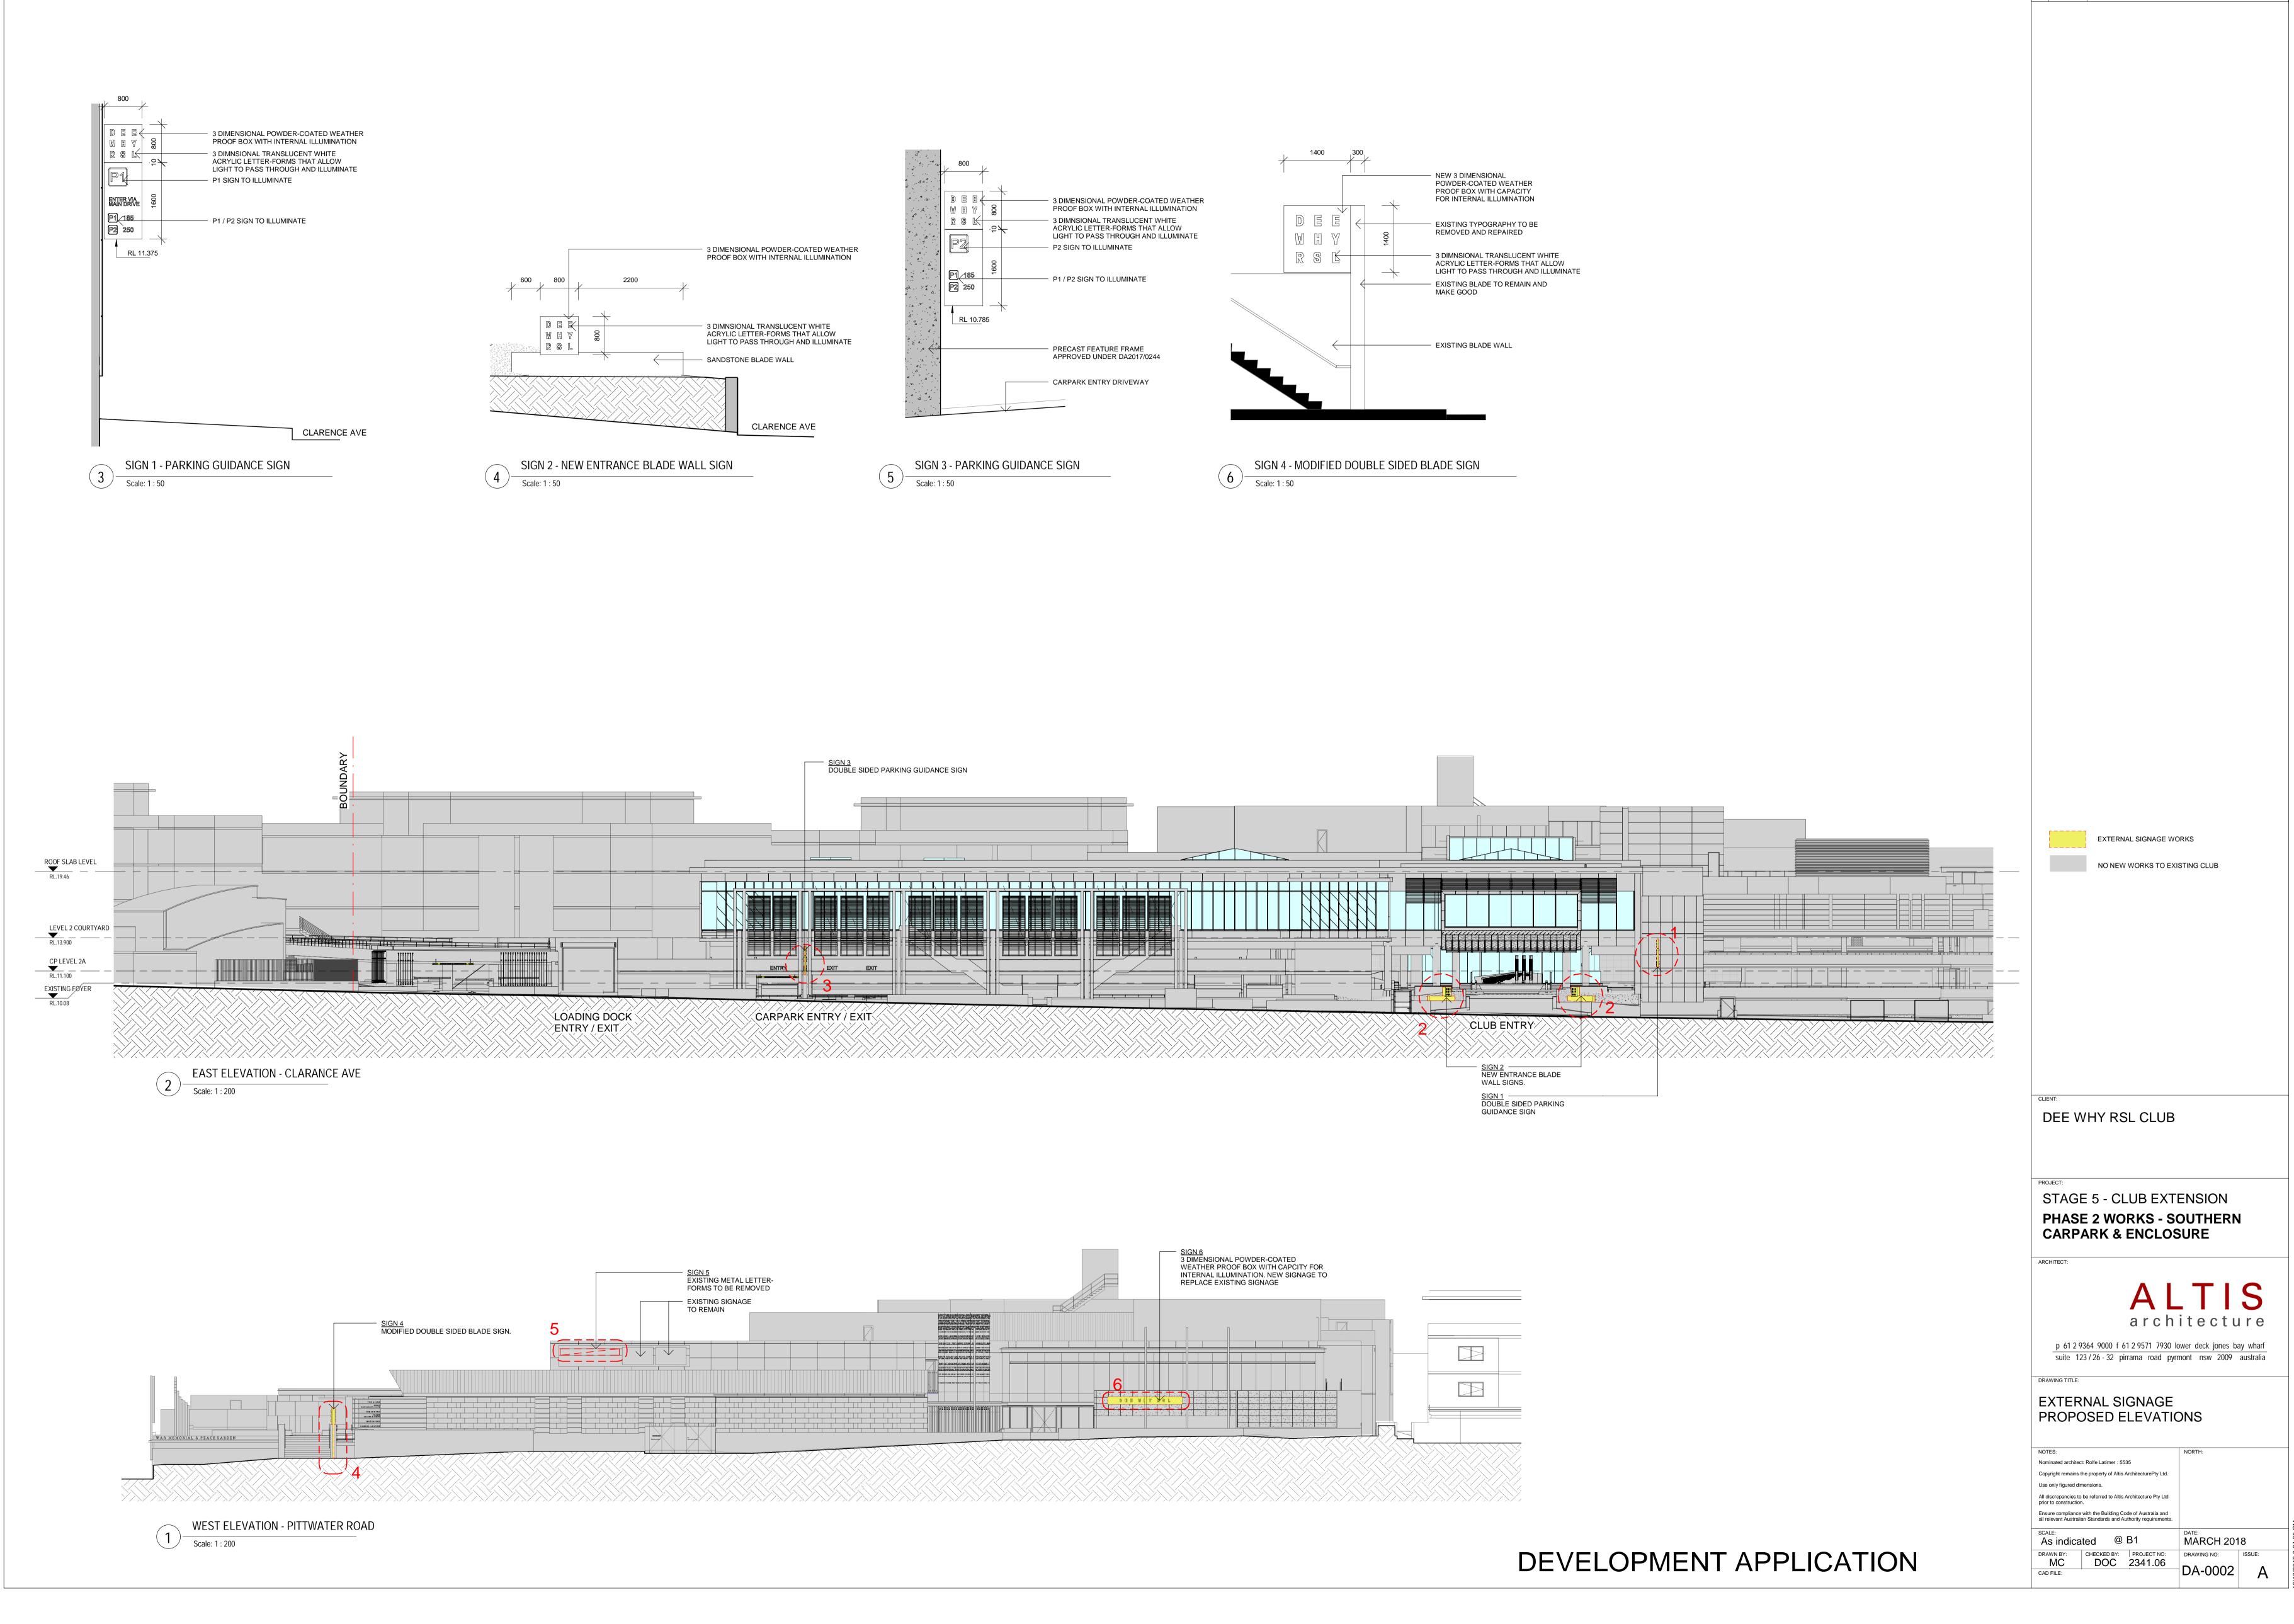

OPMENT APPLICATION DRAWING LIST |                  |                     |  |
|--------------------------------------|------------------|---------------------|--|
| Sheet Number                         |                  | Sheet Name          |  |
|                                      |                  |                     |  |
| DA-0000                              | COVER SHEET      |                     |  |
| DA-0001                              | EXTERNAL SIGNAGE | SITE ANALYSIS PLAN  |  |
| DA-0002                              | EXTERNAL SIGNAGE | PROPOSED ELEVATIONS |  |



SIGN 3 - CLARENCE AVE





Current Revision

## **DEVELOPMENT APPLICATION**



## COVER SHEET

DRAWING TITLE:

ARCHITECT



DEE WHY RSL CLUB



2 SIGN 1 & 2 - CLARENCE AVE Scale:

4 SIGN 6 - PITTWATER ROAD





 ISSUE
 DATE
 DESCRIF

 A
 13.12.2019
 ISSUED FOR DA APPLICATION

DESCRIPTION