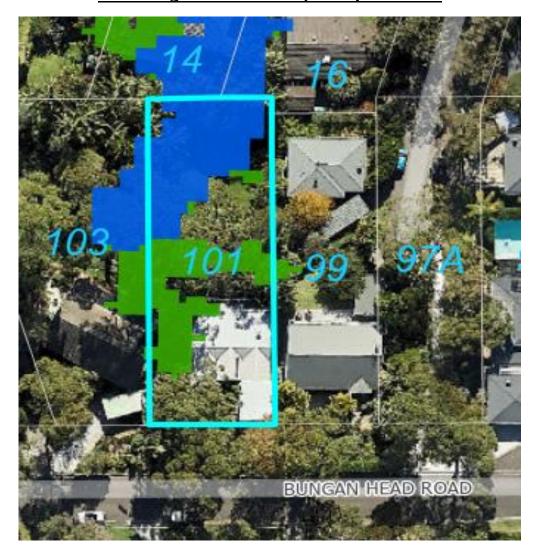

## STATEMENT FOR FLOOD

PROPOSED ALTERATIONS AND ADDITIONS TO AN EXISTING RESIDENCE

AT

101 Bungan Head Road, Newport 2106

## PROPOSED ADDITION SHOWN IN RED

Portion of the site is located in a low and medium flood area. A flood report is not required in a low flood.

The proposed additions are ONLY located in the vicinity of the low flood area and will not be affected by the medium flood level. The land slopes away from the dwelling as seen in the attached photos below.

It is therefore requested that a flood report would **not** be required

VIEW LOOKING TOWARDS THE NORTH EAST CORNER AND THE EASTERN SIDE BOUNDARY. THE MEDIUM FLOOD IS LOCATED TOWARDS THE REAR OF THE SITE IN THIS AREA