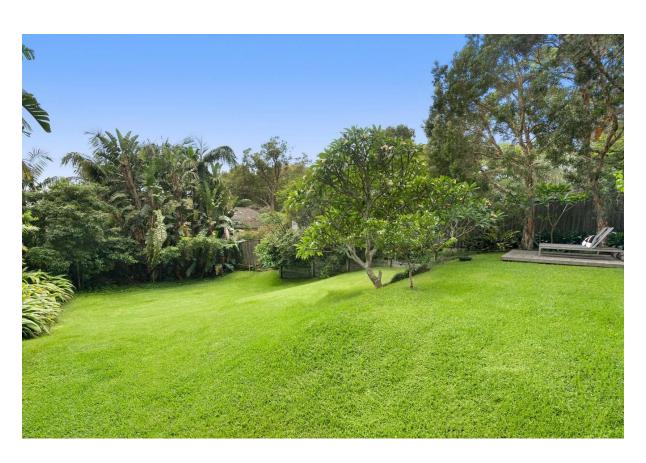

It is therefore requested that a flood report would **not** be required

VIEW LOOKING TOWARDS THE NORTH EAST CORNER AND THE EASTERN SIDE BOUNDARY. THE MEDIUM FLOOD IS LOCATED TOWARDS THE REAR OF THE SITE IN THIS AREA