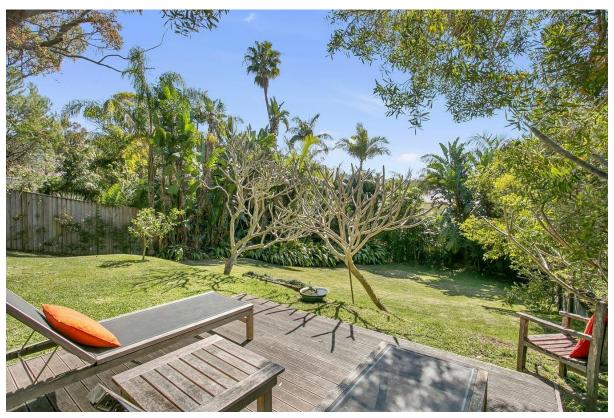

## STATEMENT FOR FLOOD

PROPOSED ALTERATIONS AND ADDITIONS TO AN EXISTING RESIDENCE

AT

101 Bungan Head Road, Newport 2106



## PROPOSED ADDITION SHOWN IN RED

Portion of the site is located in a low and medium flood area. A flood report is not required in a low flood.

The proposed additions are ONLY located in the vicinity of the low flood area and will not be affected by the medium flood level. The land slopes away from the dwelling as seen in the attached photos below.

It is therefore requested that a flood report would **not** be required



VIEW LOOKING TOWARDS THE NORTH EAST CORNER AND THE EASTERN SIDE BOUNDARY. THE MEDIUM FLOOD IS LOCATED TOWARDS THE REAR OF THE SITE IN THIS AREA



VIEW LOOKING TOWARDS THE NORTH WEST CORNER AND THE WESTERN SIDE BOUNDARY