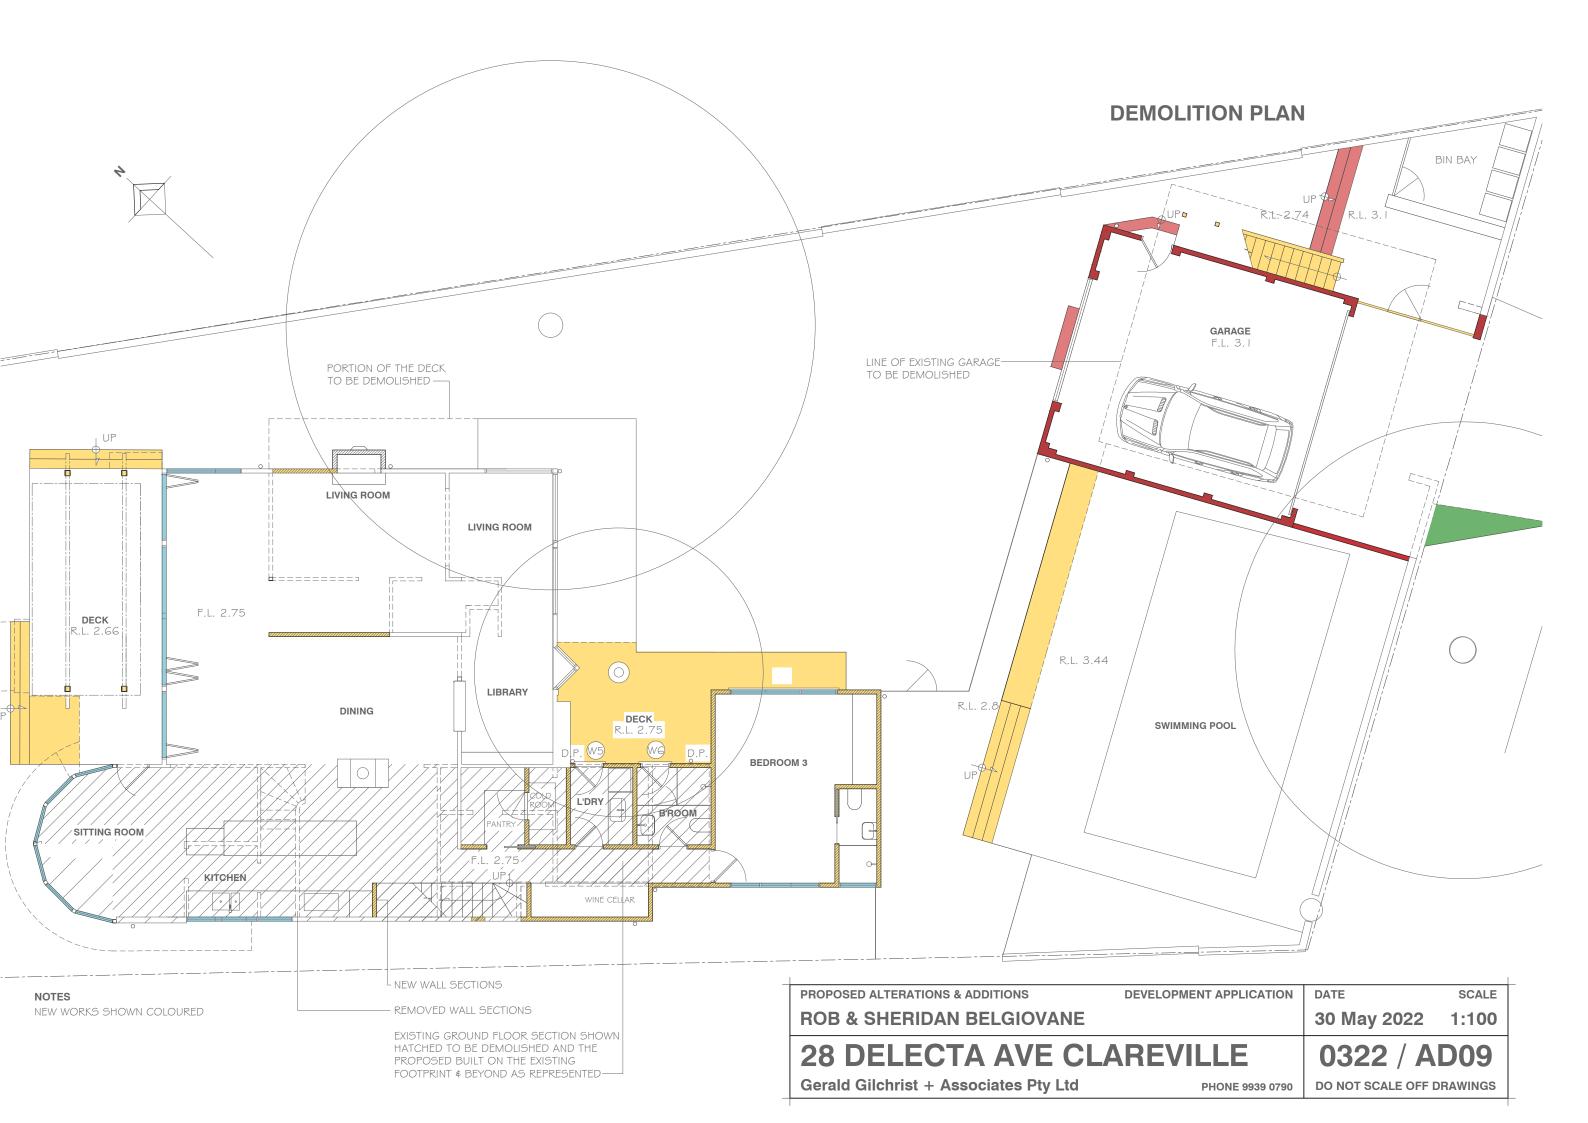

| PROPOSED ALTERATIONS & ADDITIONS      | DATE            | SCALE              |          |
|---------------------------------------|-----------------|--------------------|----------|
| ROB & SHERIDAN BELGIOVANE             |                 | 30 May 2022        | 1:100    |
| 28 DELECTA AVE CLA                    | 0322 / A        | D04                |          |
| Gerald Gilchrist + Associates Pty Ltd | PHONE 9939 0790 | DO NOT SCALE OFF D | PRAWINGS |