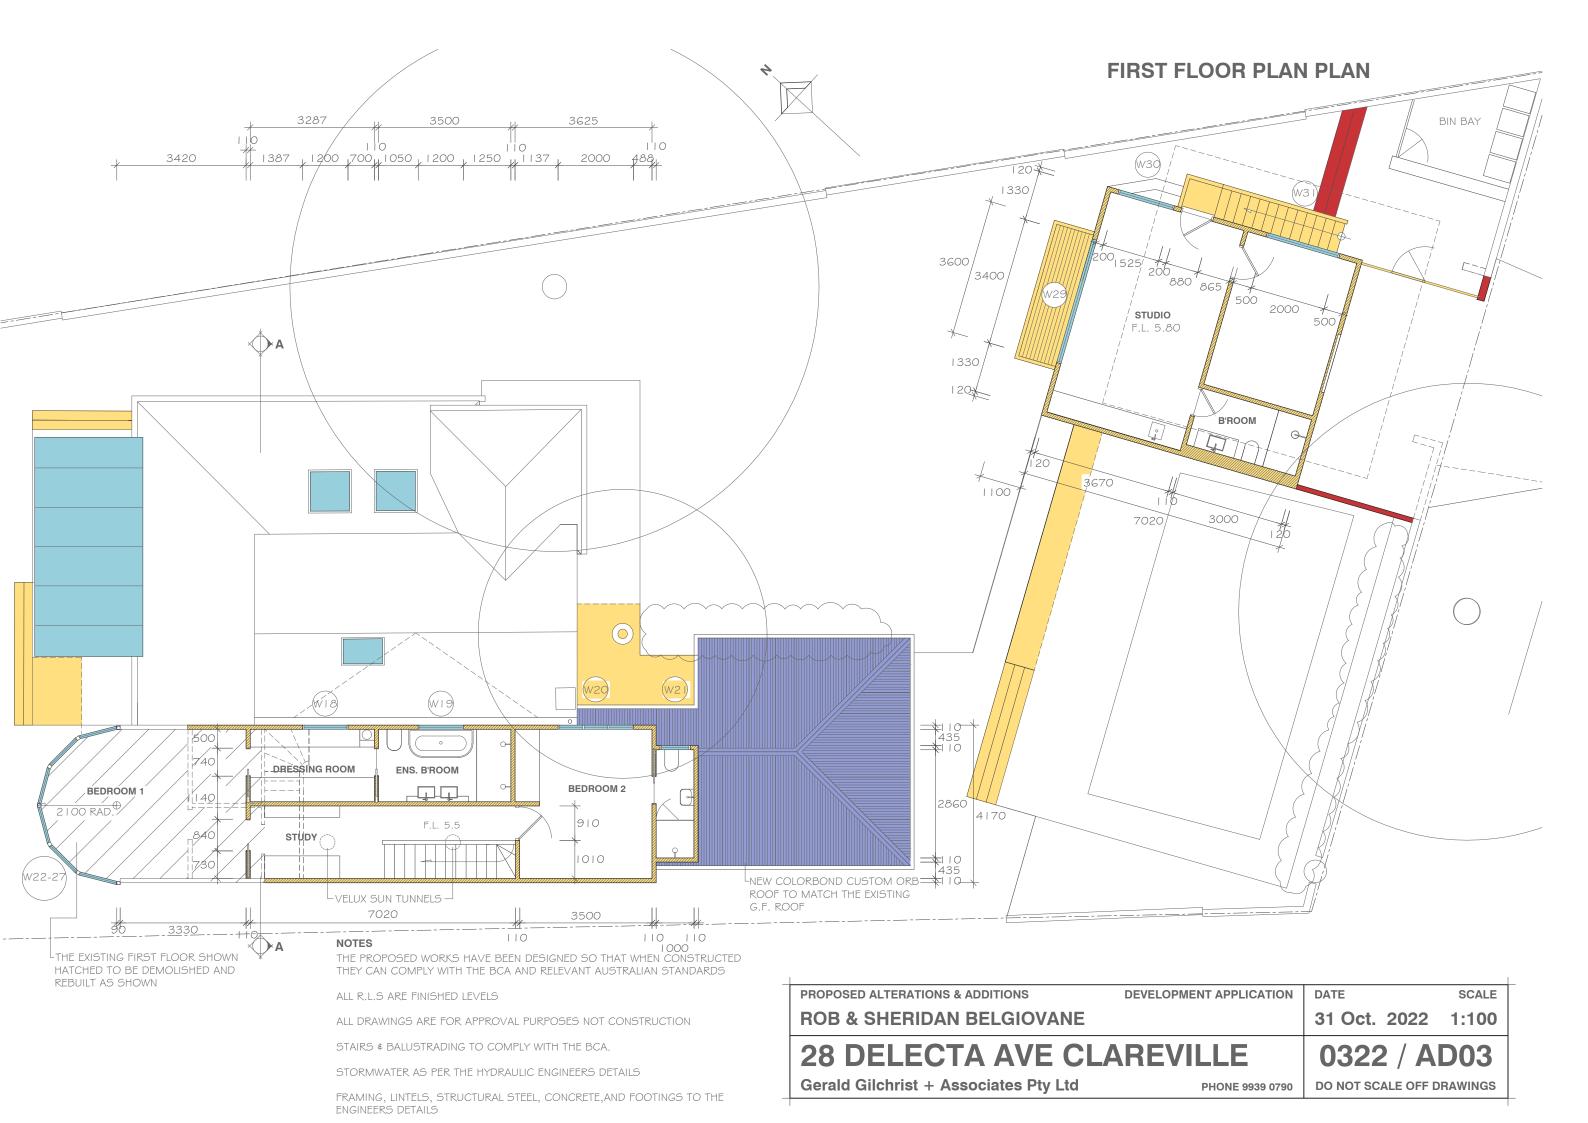

#### NOTES

ALL NEW WINDOWS IN CEDAR PRIMED AND PAINTED

ALL GUTTERS TO BE QUAD WITH ROUND DOWNPIPES IN SELECTED COLORBOND

EXTERIOR CLADDING (FLAT SHHEETING WITH STRAPS TO MATCH THE EXISTING

CUSTOM ORB ROOFING IN COLORBOND AS THE EXISTING TO THE GROUND FLOOR ROOF \$ LYSAGHT LONGLINE 305 THE THE FIRST FLOOR ROOF IN COLORBOND TO MATCH THE EXISTING