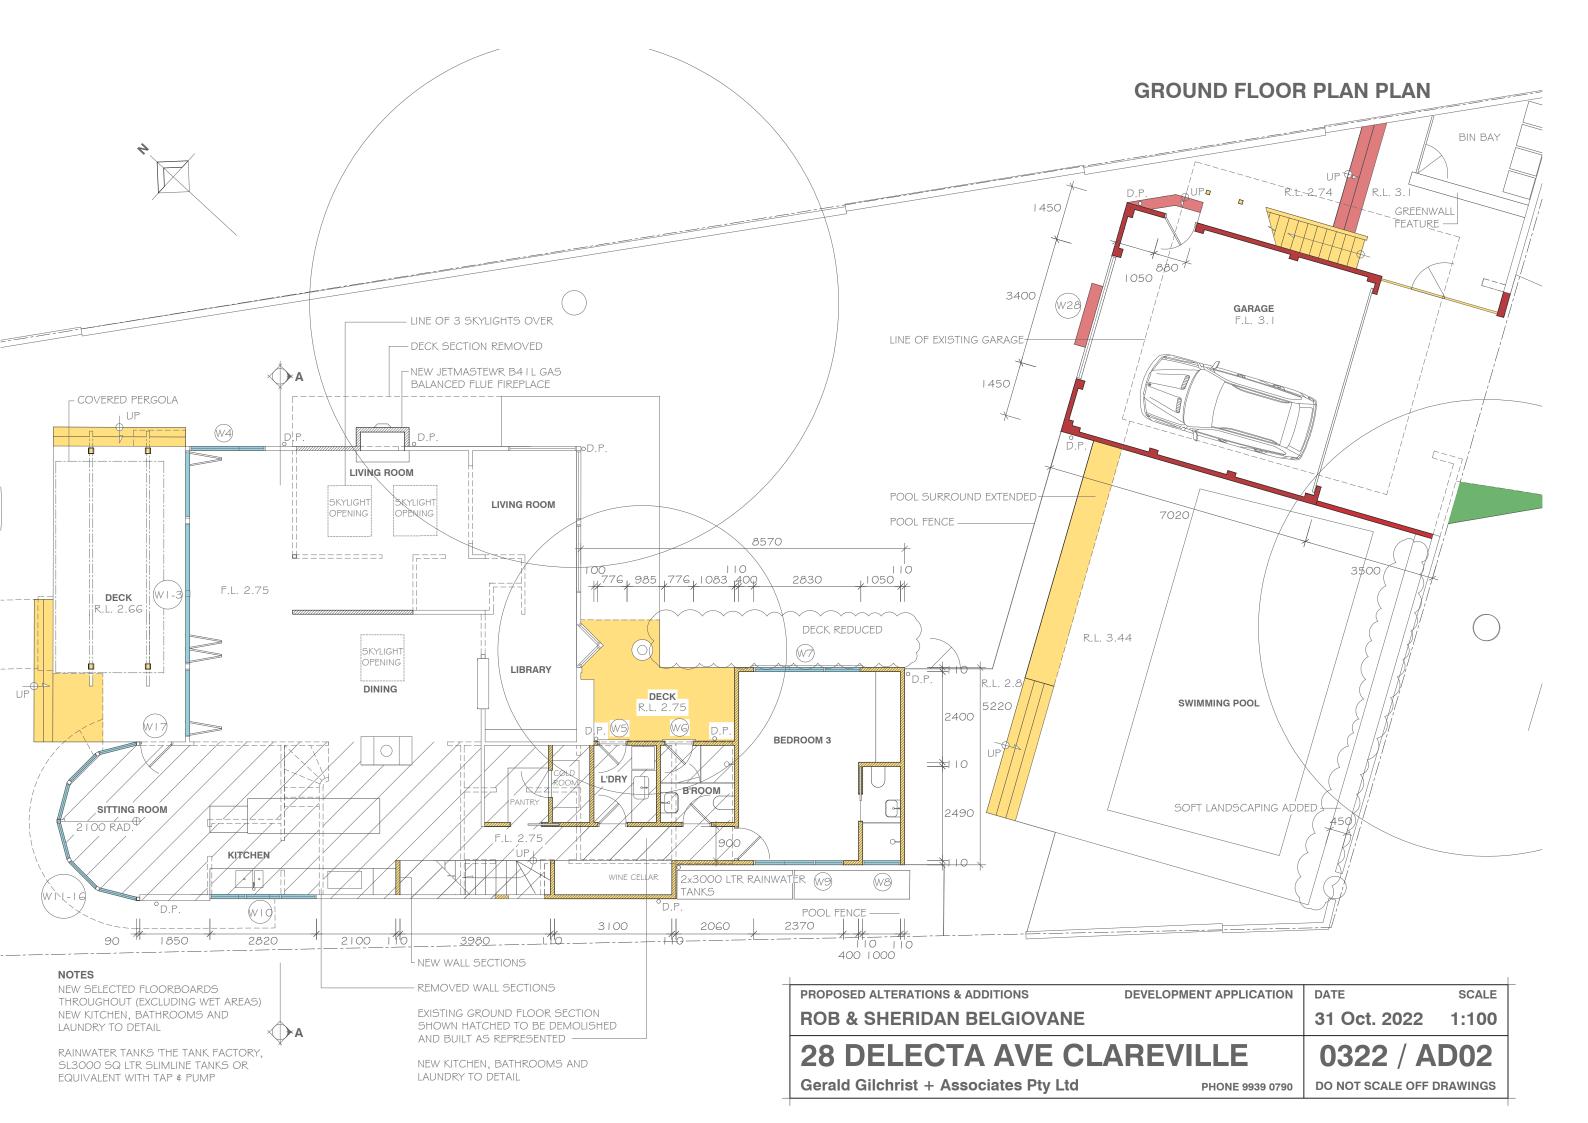

#### NOTES

ALL NEW WINDOWS IN CEDAR PRIMED AND PAINTED

ALL GUTTERS TO BE QUAD WITH ROUND DOWNPIPES IN SELECTED COLORBOND

EXTERIOR CLADDING (FLAT SHHEETING WITH STRAPS TO MATCH THE EXISTING

CUSTOM ORB ROOFING IN COLORBOND AS THE EXISTING TO THE GROUND FLOOR ROOF \$ LYSAGHT LONGLINE 305 THE THE FIRST FLOOR ROOF IN COLORBOND TO MATCH THE EXISTING