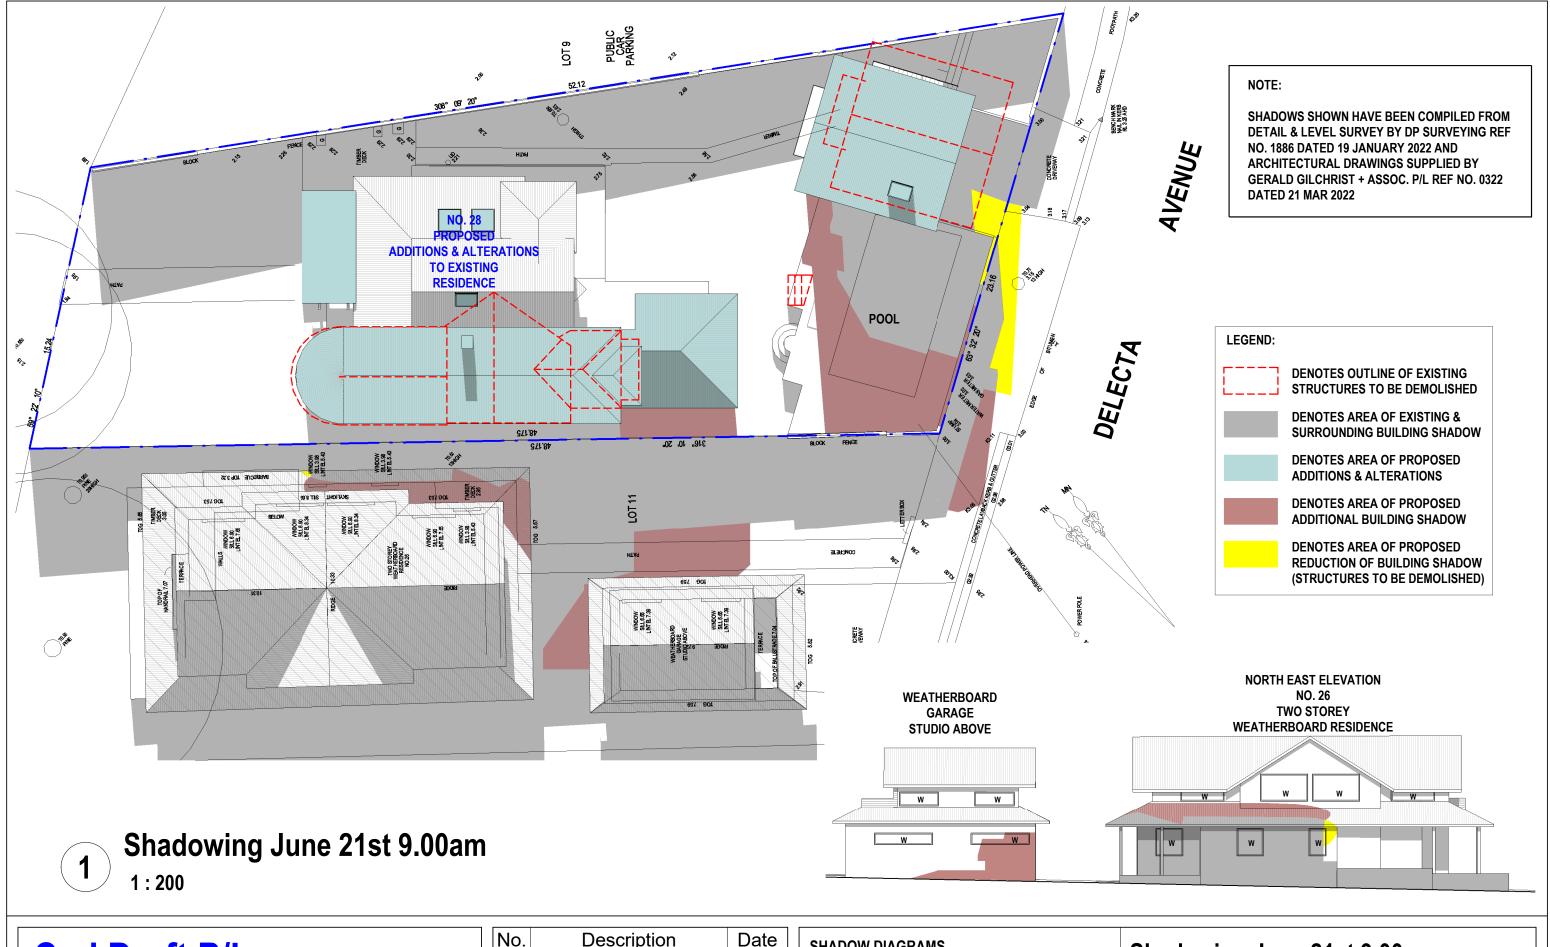

AREA 902.7m2

SOFT LANDSCAPE REQUIRED IS 60% OF THE SITE AREA BEING 541.62m2. DECKING CAN CONTRIBUTE 6% OF THE SITE AREA BEING 54.16.

PATHS UNDER I.Om WIDE CAN BE INCLUDED AS SOFT LANDSCAPE AREA.

AS REPRESENTED WE HAVE HAVE 487.66m2 OF LANDSCAPE AREA PLUS 54.16 ALLOWED FOR DECKS (ACTUAL DECK AREAS 54.72m2) TOTAL 541.82m2 OF SOFT LANDSCAPE AREA MEETING THE REQUIREMENT

| PROPOSED ALTERATIONS & ADDITIONS | DEVELOPMENT APPLICATION | DATE        | SCALE |
|----------------------------------|-------------------------|-------------|-------|
| ROB & SHERIDAN BELGIOVANE        |                         | 21 Oct.2022 | 1:200 |
|                                  |                         |             |       |
| 28 DELECTA AVE CL                | AREVILLE                | 0322 / A    | D10   |



| <b>Cad Draft</b>                                  | P/L SHADOW ANALYSIS CONSULTANTS |
|---------------------------------------------------|---------------------------------|
| ABN 27 083 288 153                                | PH: 9555 8545                   |
| SUITE 1, 505 BALMAIN ROAD,<br>LILYFIELD, NSW 2040 | info@caddraftnsw.com.au         |

| Description | Date        |
|-------------|-------------|
|             |             |
|             |             |
|             |             |
|             |             |
|             |             |
|             | Description |

SHADOW DIAGRAMS
No. 28 DELECTA AVENUE
CLAREVILLE

CLIENT: ROB & SHERIDAN BELGIOVANE

| Shadowing June 21st 9.00am |          |       |         |
|----------------------------|----------|-------|---------|