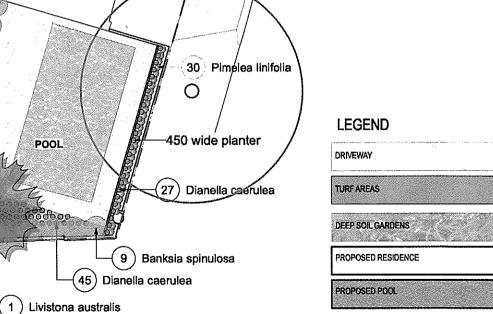

tone steps to entrance



Coastal Banksia

**EXISTING TREE LEGEND** 

EXISTING TREES TO BE RETAINED

TREES TO BE REMOVED

0

0

Sclupture

Banksia spinulosa

Birthday Candles

Callistemon citrinus

Bottlebrush

(17) Banksia integrifolia

8 Xanthostemon chrysanthus

LAWN

00000000\

31/10/22 FOR REVIEW

DECK

Livistona australis Cabbage Tree Palm (15) Banksia 'Birthday Candles'

Waterhousea floribunda 900 wide path permissible Sweeper Foliage as landscape area (60) Carpobrotus glaucescens (17) Grevillea speciosa (42) Callistemon citrinus 14) Isopogon anemonifolius LAWN RESIDENCE DECK

1.8m High Green Wall -'Reading boy' sclupture LAWN 900 wide path permissible as landscape area LAWN 20 Pimelea linifolia 12-Carpobrotus glaucescens GARAGE Garden planting under the stair ( 6 ) Correa reflexa



| - |
|---|
| ı |
| i |
|   |
|   |
|   |
|   |
| y |
|   |
| 1 |

AMENDMENTS DURIEDDESIGN

3) Xanthorrhoea arborea

Sydney Suite 110, 117 Old Pittwater Road, Brookvale 2150 T +61 2 9313 3200 Los Angeles 8033 Sunset Boulevard #427 CA 90046 USA T+1 323 654 2206 www.jamieduriedesign.com

(45) Waterhousia floribunda 'Sweeper'

(45) Carpobrotus glaucescens



| 1 | CLIENT                      | DRAWING TITLE |
|---|-----------------------------|---------------|
|   | ROB AND SHERIDAN BELGIOVANE | LANDS         |
|   |                             | SUBMI         |
|   | PROJECT                     | SCALE [A1]    |
|   | BELGIOVANE RESIDENCE        | 1:200@A3      |
|   |                             |               |

LANDSCAPE PLAN FOR DA SUBMISSION JD 31.10.22 1:200@A3 JD DRAWING L-01 28 DE