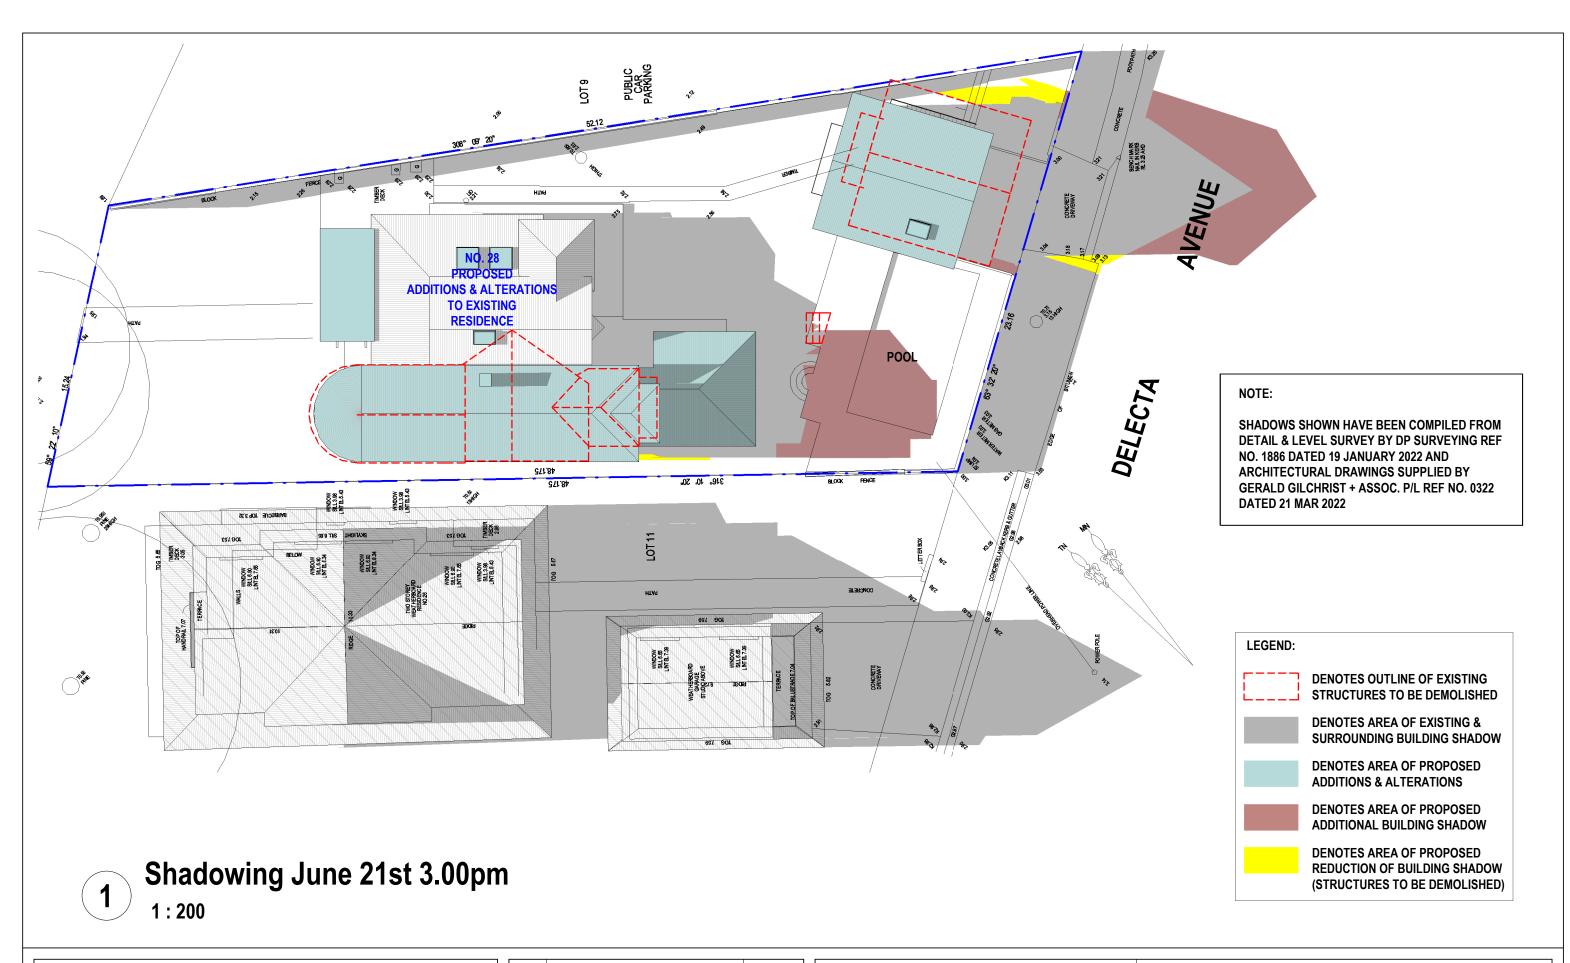

| PH: 9555 8545               |
| SUITE 1, 505 BALMAIN ROAD,<br>LILYFIELD. NSW 2040 | info@caddraftnsw.com.au     |

| No. | Description | Date |
|-----|-------------|------|
|     |             |      |
|     |             |      |
|     |             |      |
|     |             |      |
|     |             |      |
|     |             |      |

SHADOW DIAGRAMS
No. 28 DELECTA AVENUE
CLAREVILLE

CLIENT: ROB & SHERIDAN BELGIOVANE

| Shadowing June 21st 12.00pm |          |       |        |
|-----------------------------|----------|-------|--------|
| Project number              | 22-40    |       |        |
| Date                        | 31-03-22 | A1    | 01     |
| Drawn by                    | KP       |       | -      |
| Checked by                  | JD       | Scale | 1 : 20 |



| <b>Cad Draft</b>           | P/I                         |
|----------------------------|-----------------------------|
| Jaa Diait                  | SHADOW ANALYSIS CONSULTANTS |
| ABN 27 083 288 153         |                             |
|                            | PH: 9555 8545               |
| SUITE 1, 505 BALMAIN ROAD, |                             |
| LILYFIELD, NSW 2040        | info@caddraftnsw.com.au     |
|                            |                             |

| No. | Description | Date |
|-----|-------------|------|
|     |             |      |
|     |             |      |
|     |             |      |
|     |             |      |
|     |             |      |

| SHADOW DIAGRAMS       |
|-----------------------|
| No. 28 DELECTA AVENUE |
| CLAREVILLE            |