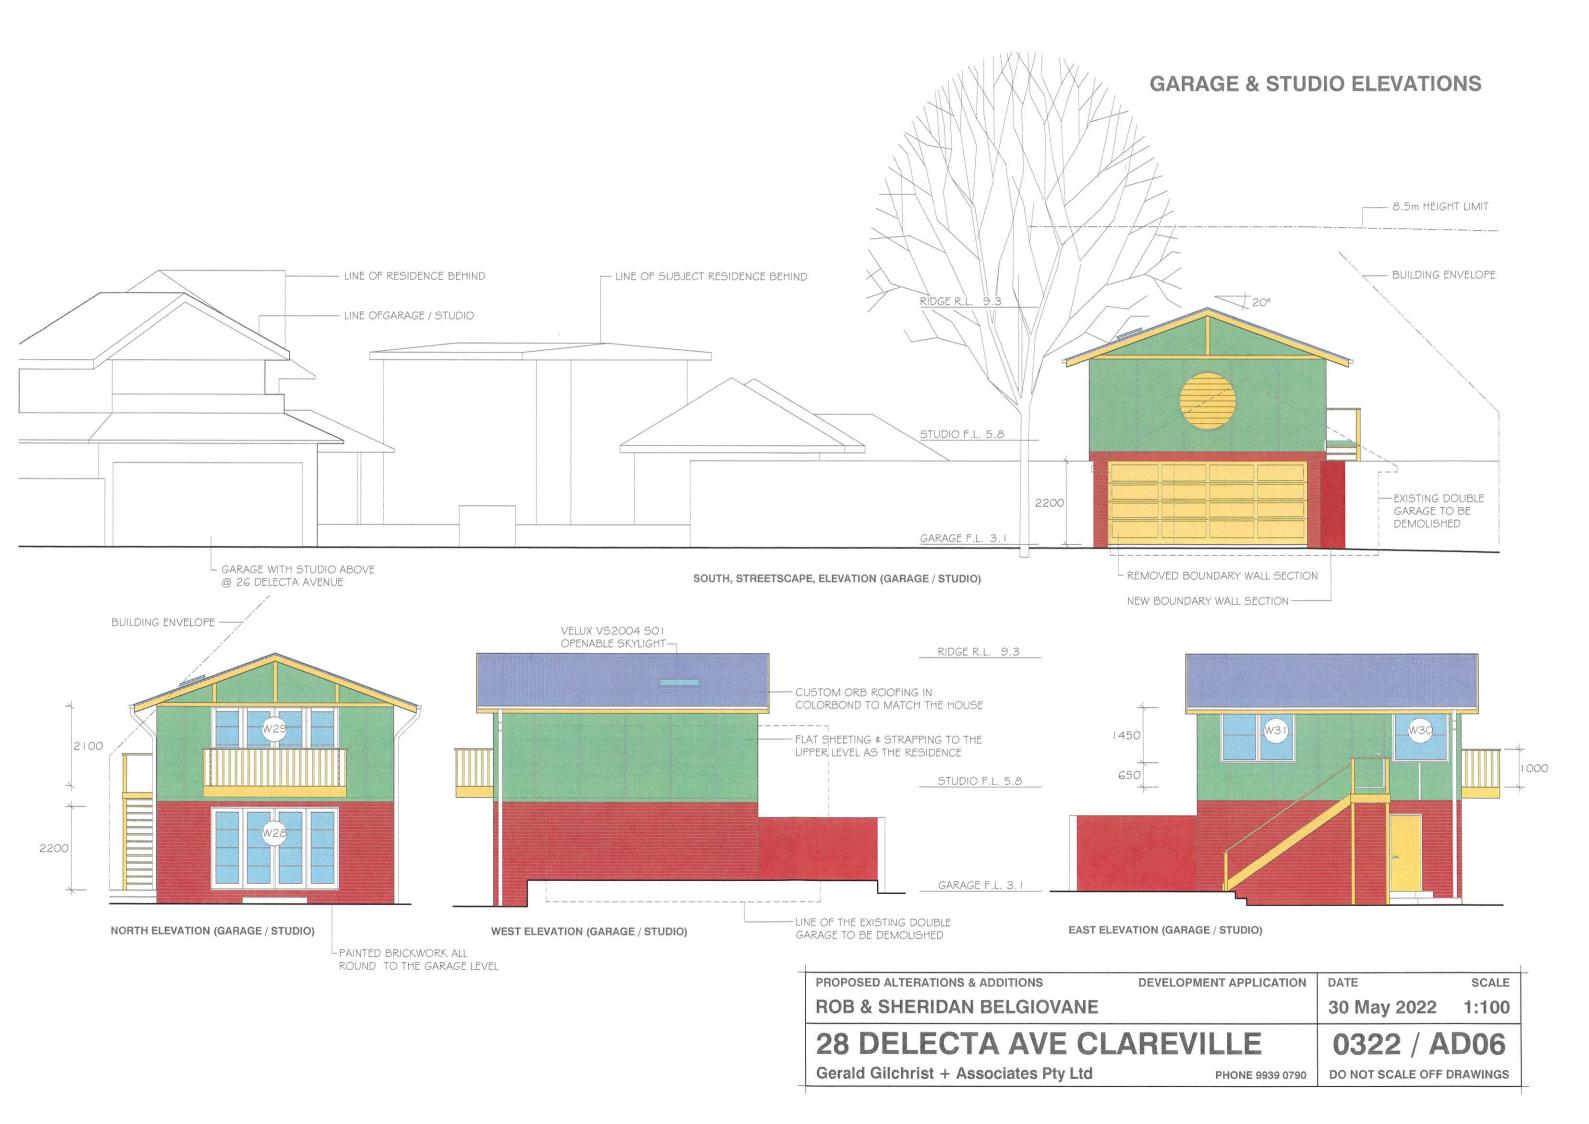

#### NOTES

ALL NEW WINDOWS IN CEDAR PRIMED AND PAINTED

ALL GUTTERS TO BE QUAD WITH ROUND DOWNPIPES IN SELECTED COLORBOND

EXTERIOR CLADDING (FLAT SHHEETING WITH STRAPS TO MATCH THE EXISTING

CUSTOM ORB ROOFING IN COLORBOND AS THE EXISTING TO THE GROUND FLOOR ROOF \$ LYSAGHT LONGLINE 305 THE THE FIRST FLOOR ROOF IN COLORBOND TO MATCH THE EXISTING