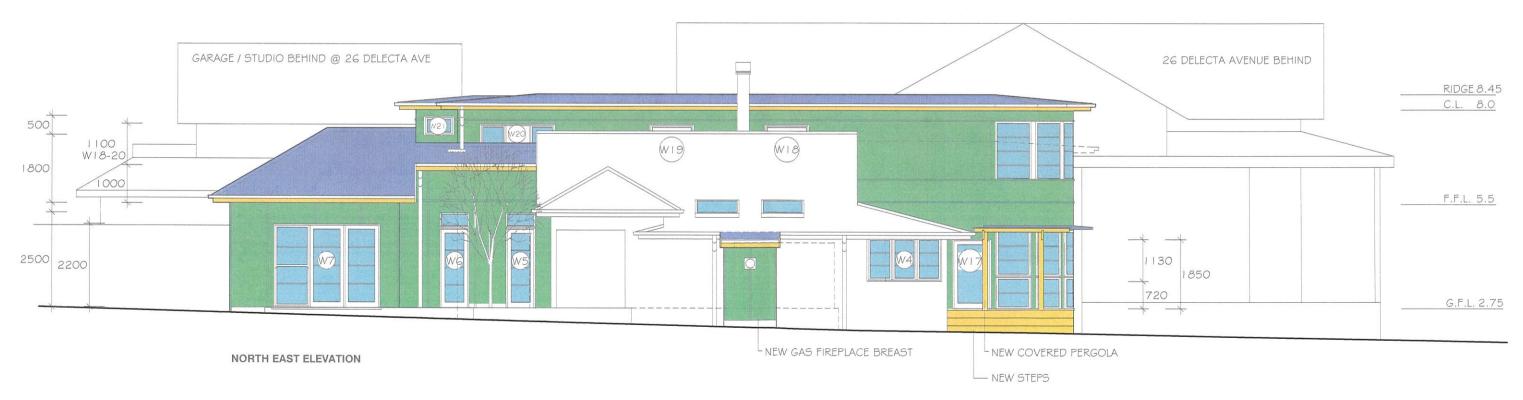

#### NOTES

ALL NEW WINDOWS IN CEDAR PRIMED AND PAINTED

ALL GUTTERS TO BE QUAD WITH ROUND DOWNPIPES IN SELECTED COLORBOND

EXTERIOR CLADDING (FLAT SHHEETING WITH STRAPS TO MATCH THE EXISTING

CUSTOM ORB ROOFING IN COLORBOND AS THE EXISTING TO THE GROUND FLOOR ROOF \$ LYSAGHT LONGLINE 305 THE THE FIRST FLOOR ROOF IN COLORBOND TO MATCH THE EXISTING