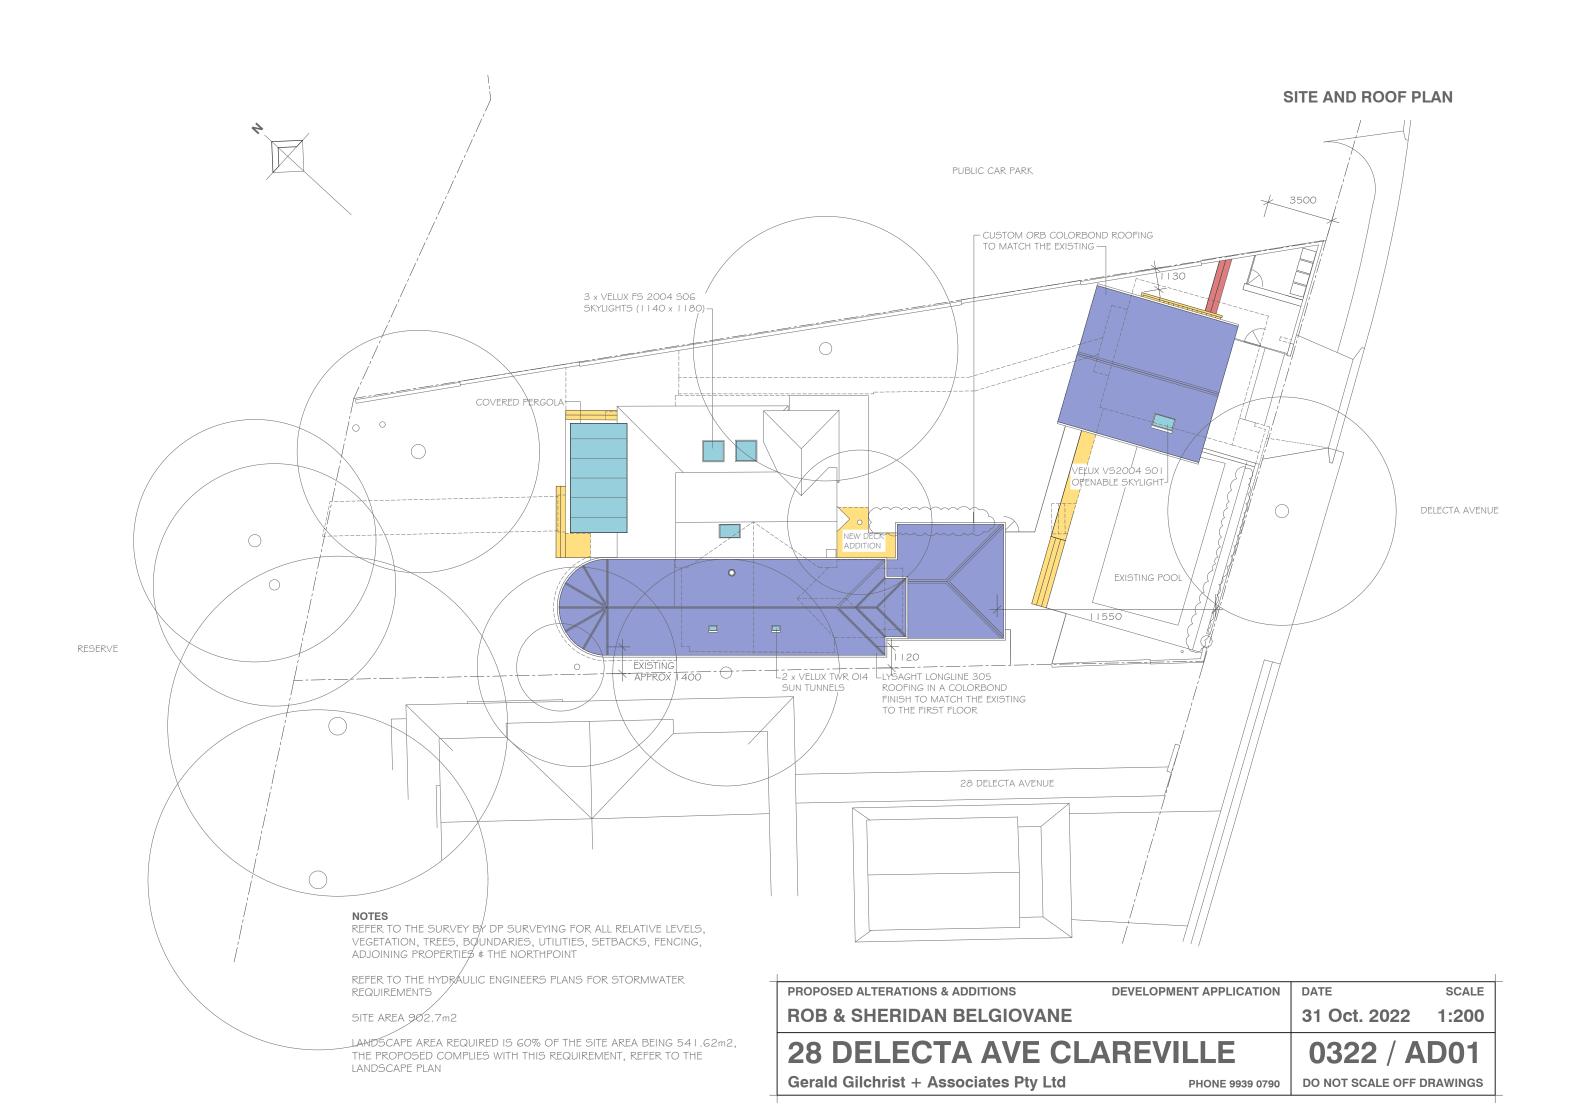

#### NOTES

ALL NEW WINDOWS IN CEDAR PRIMED AND PAINTED

ALL GUTTERS TO BE QUAD WITH ROUND DOWNPIPES IN SELECTED COLORBOND

EXTERIOR CLADDING (FLAT SHHEETING WITH STRAPS TO MATCH THE EXISTING

CUSTOM ORB ROOFING IN COLORBOND AS THE EXISTING TO THE GROUND FLOOR ROOF \$ LYSAGHT LONGLINE 305 THE THE FIRST FLOOR ROOF IN COLORBOND TO MATCH THE EXISTING