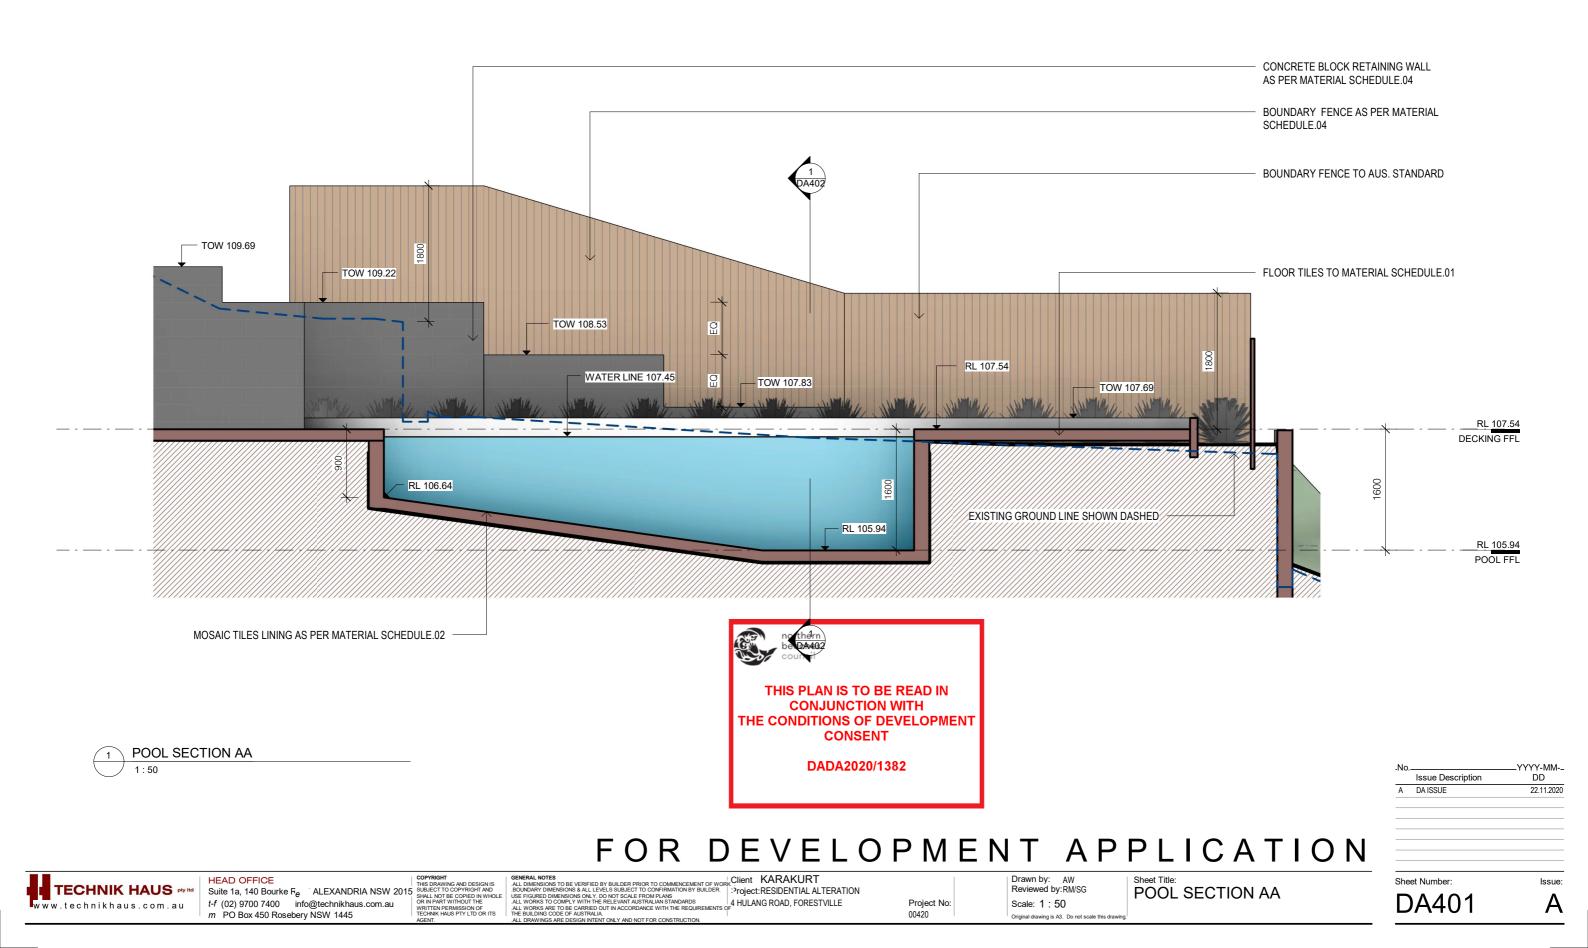

www.technikhaus.com.au





## Sheet Title: POOL SECTION BB

Sheet Number: Issue: DA402 А

YYYY-MM-\_ No Issue Description DD A DA ISSUE 22.11.2020



### SITE PLAN / CONSTRUCTION MANAGEMENT PLAN

(58% OF SITE) 370 SQM

632.1 SQM

1. ALL EROSION AND SEDIMENTATION CONTROL MEASURES, INCLIDING REVEGETATION AND STORAGE OF SOIL AND TOPSOIL, SHALL BE IMPLEMENTED TO THE STANDARDS OF THE SOIL CONSERVATION OF NSW.

SEDIMENT DAM

2. ALL DRAINAGE WORKS SHALL BE CONSTRUCTED AND STABILIZED AS EARLY AS POSSIBLE DURING DEVELOPMEN

3. SEDIMENT TRAPS SHALL BE CONSTRUCTED AROUND ALL INLET PITS, CONSISTING OF 300mm WIDE X 300mm DEEP

4. ALL SEDIMENT BASINS AND TRAPS SHALL BE CLEANED WHEN THE STRUCTURES ARE A MAXIMUM OF 60 % FULL OF SOIL MATERIALS, INCLUDING THE MAINTENANCE PERIOD.



Issue:

A

Sheet Number:

DA702

3. FILTER SHALL