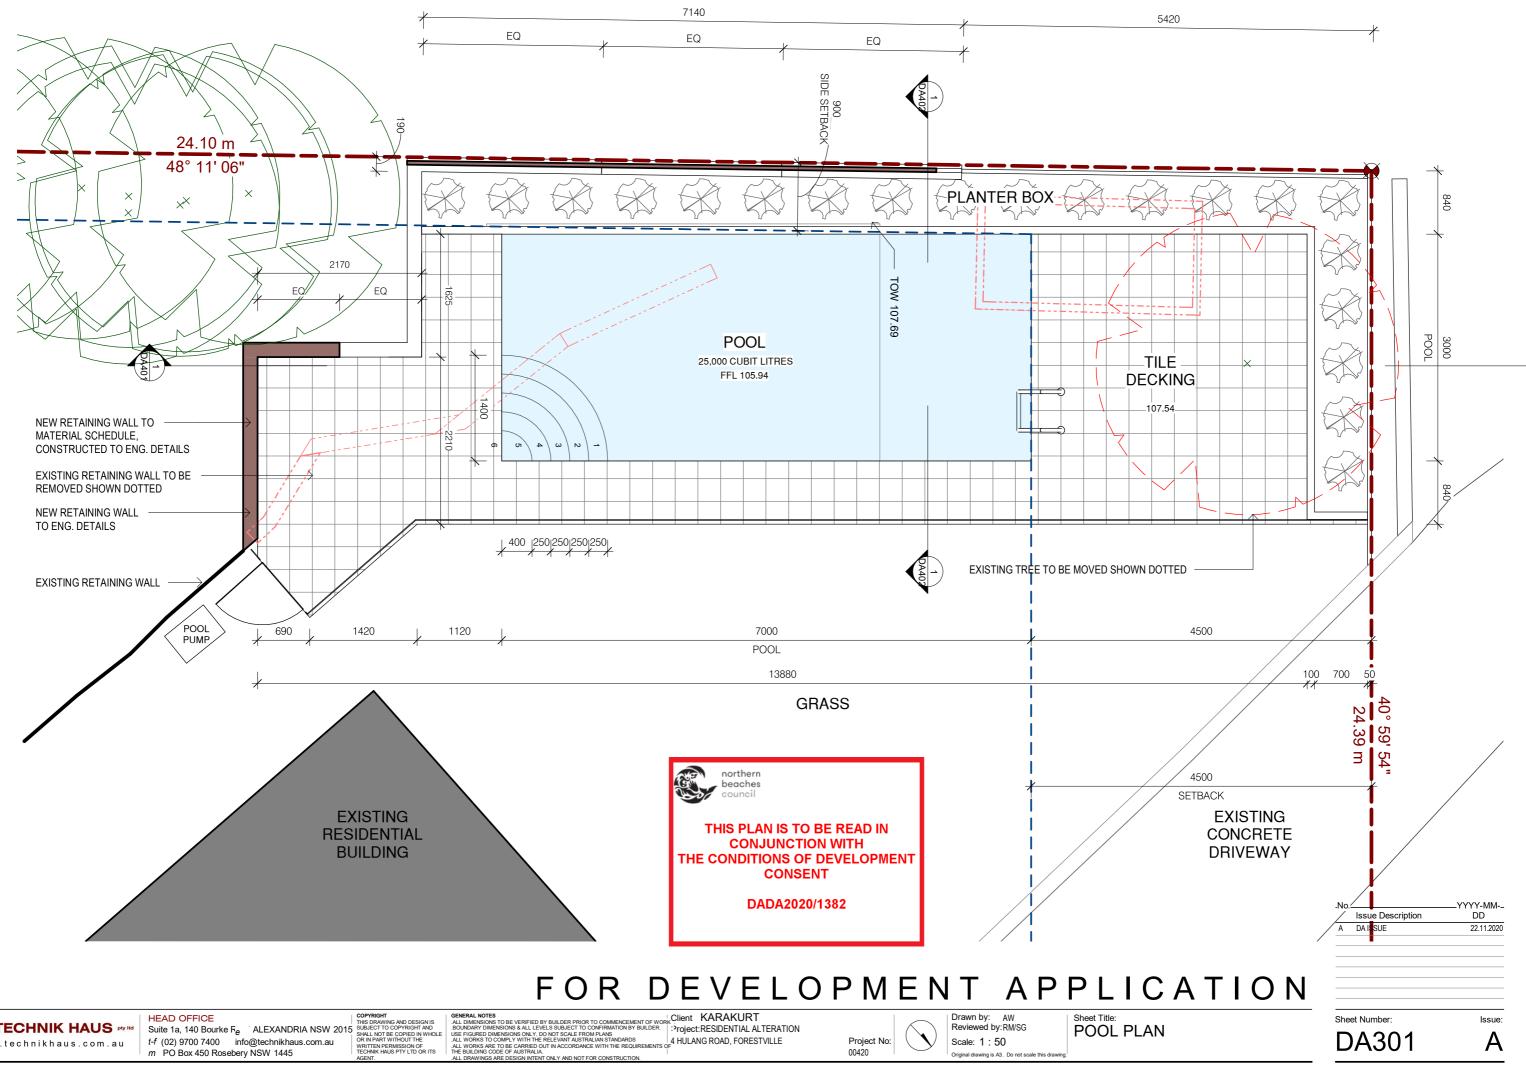

www.technikhaus.com.au





## Sheet Title: POOL SECTION BB

Sheet Number: Issue: DA402 А

YYYY-MM-\_ No Issue Description DD A DA ISSUE 22.11.2020



### SITE PLAN / CONSTRUCTION MANAGEMENT PLAN

(58% OF SITE) 370 SQM

632.1 SQM

1. ALL EROSION AND SEDIMENTATION CONTROL MEASURES, INCLIDING REVEGETATION AND STORAGE OF SOIL AND TOPSOIL, SHALL BE IMPLEMENTED TO THE STANDARDS OF THE SOIL CONSERVATION OF NSW.

SEDIMENT DAM

2. ALL DRAINAGE WORKS SHALL BE CONSTRUCTED AND STABILIZED AS EARLY AS POSSIBLE DURING DEVELOPMEN

3. SEDIMENT TRAPS SHALL BE CONSTRUCTED AROUND ALL INLET PITS, CONSISTING OF 300mm WIDE X 300mm DEEP

4. ALL SEDIMENT BASINS AND TRAPS SHALL BE CLEANED WHEN THE STRUCTURES ARE A MAXIMUM OF 60 % FULL OF SOIL MATERIALS, INCLUDING THE MAINTENANCE PERIOD.



Issue:

A

Sheet Numbe