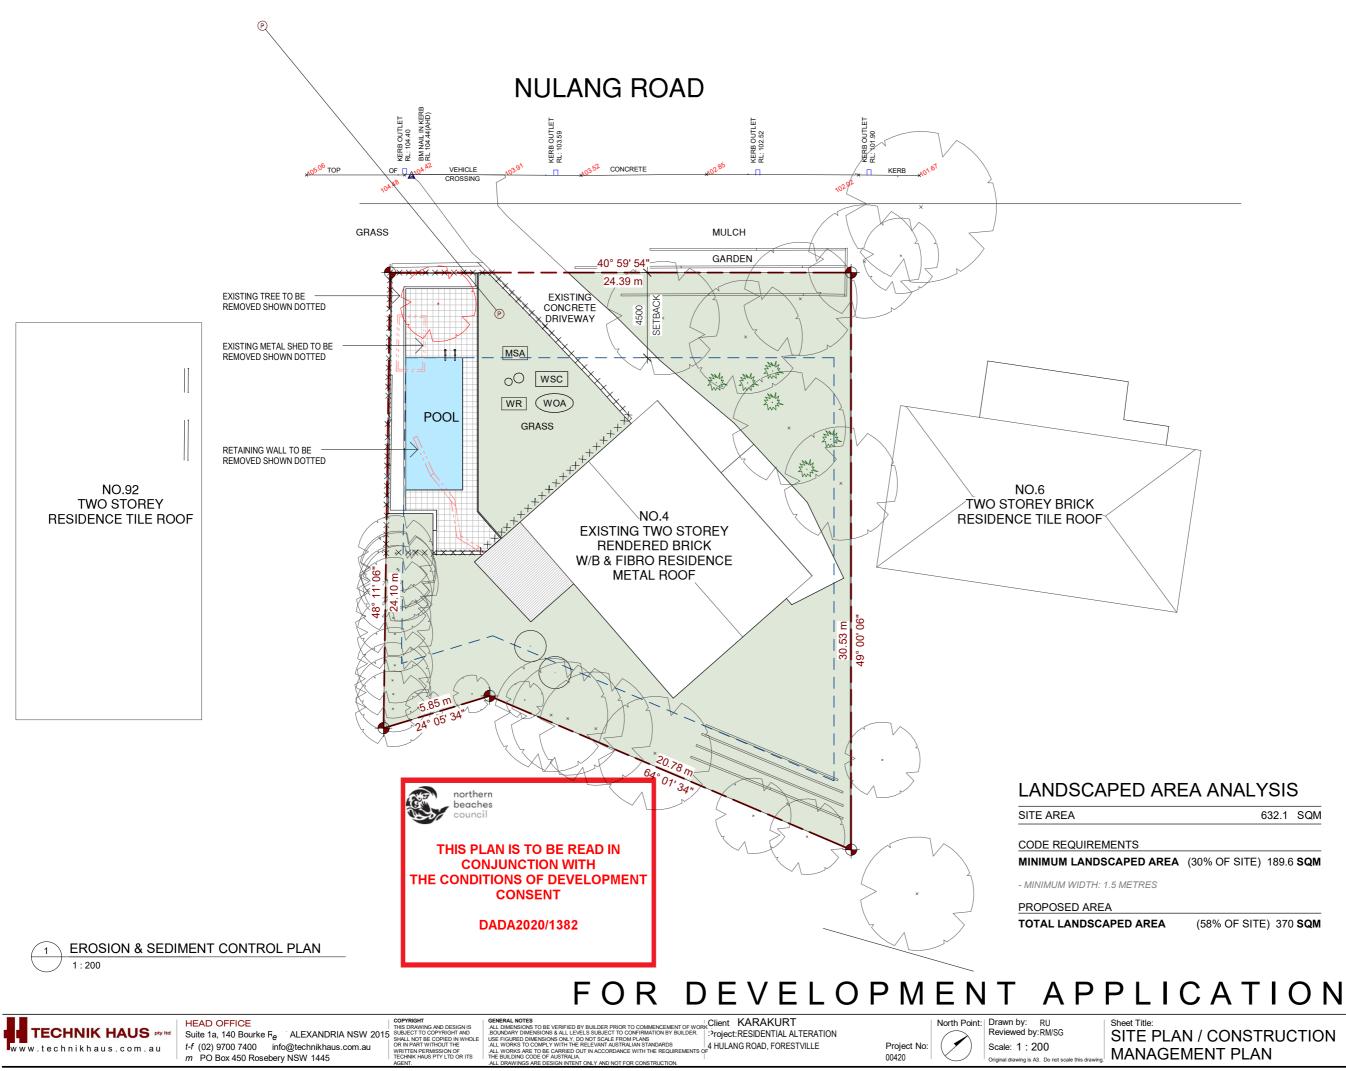

### SITE PLAN / CONSTRUCTION MANAGEMENT PLAN

(58% OF SITE) 370 SQM

632.1 SQM

1. ALL EROSION AND SEDIMENTATION CONTROL MEASURES, INCLIDING REVEGETATION AND STORAGE OF SOIL AND TOPSOIL, SHALL BE IMPLEMENTED TO THE STANDARDS OF THE SOIL CONSERVATION OF NSW.

SEDIMENT DAM

2. ALL DRAINAGE WORKS SHALL BE CONSTRUCTED AND STABILIZED AS EARLY AS POSSIBLE DURING DEVELOPMEN

3. SEDIMENT TRAPS SHALL BE CONSTRUCTED AROUND ALL INLET PITS, CONSISTING OF 300mm WIDE X 300mm DEEP

4. ALL SEDIMENT BASINS AND TRAPS SHALL BE CLEANED WHEN THE STRUCTURES ARE A MAXIMUM OF 60 % FULL OF SOIL MATERIALS, INCLUDING THE MAINTENANCE PERIOD.

Issue:

A

Sheet Number:

DA702

3. FILTER SHALL BE CONSTRUCTED

ALL EROSION AND SEDIMENTA

SEDIMENT CONTROL NOTES

1. ALL SEDIMENT DAMS AND TRAPS SHALL BE CLEANED WHEN THE STRUCTURES ARE A MAXIMUM OF 60 % FULL OF SOIL &

2. SAND BAGS SHALL BE WELL PACKED AGAINST ADJOINING

PROPOSED NEW TREE

EXISTING TREE TO BE RETAINED

MSA MATERIALS STORAGE

WASTE STORAGE CONTAINER

WASH OUT AREA

STOCKPILE AREA

WASTE/RECYCLE BINS

LEGEND

WSC

(WOA)

00

WR

Ó

0

 $\times \times \times \times$  SILT FENCE

EXISTING TREE TO BE REMOVED