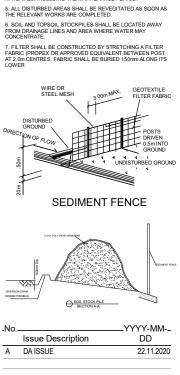

SEDIMENT DAM

2. ALL DRAINAGE WORKS SHALL BE CONSTRUCTED AND STABILIZED AS EARLY AS POSSIBLE DURING DEVELOPMEN

3. SEDIMENT TRAPS SHALL BE CONSTRUCTED AROUND ALL INLET PITS, CONSISTING OF 300mm WIDE X 300mm DEEP

4. ALL SEDIMENT BASINS AND TRAPS SHALL BE CLEANED WHEN THE STRUCTURES ARE A MAXIMUM OF 60 % FULL OF SOIL MATERIALS, INCLUDING THE MAINTENANCE PERIOD.

Issue:

A

Sheet Number:

DA702

3. FILTER SHALL BE CONSTRUCTED

ALL EROSION AND SEDIMENTA

SEDIMENT CONTROL NOTES

1. ALL SEDIMENT DAMS AND TRAPS SHALL BE CLEANED WHEN THE STRUCTURES ARE A MAXIMUM OF 60 % FULL OF SOIL &

2. SAND BAGS SHALL BE WELL PACKED AGAINST ADJOINING