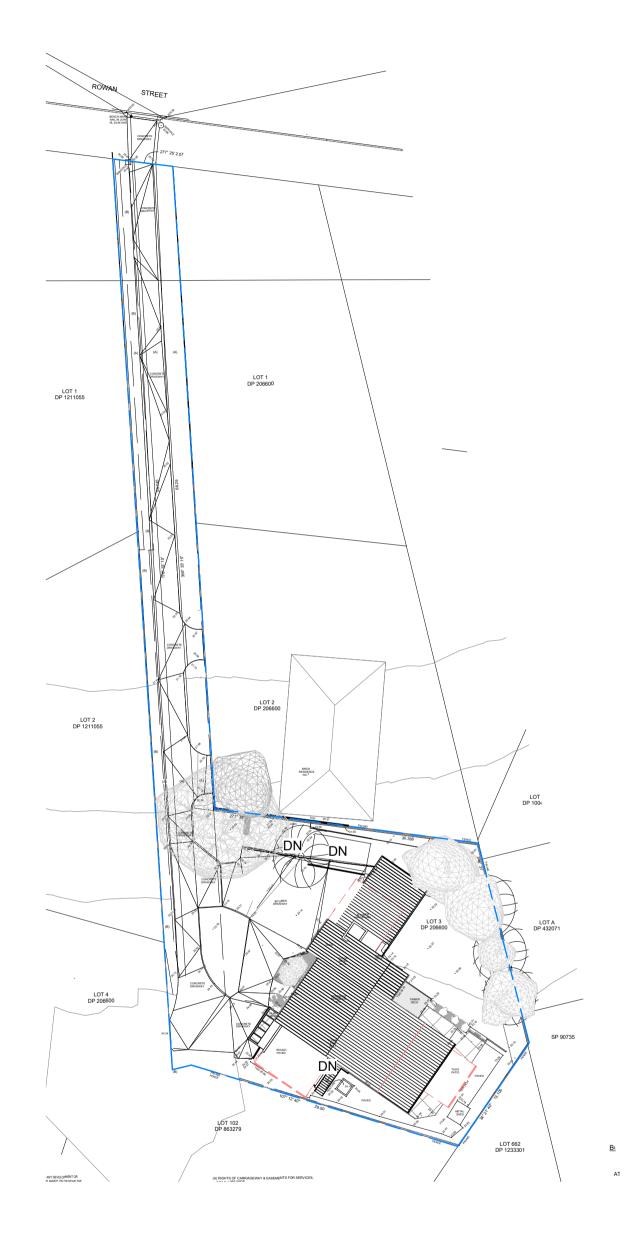

## SHADOW DIAGRAM ANALYSIS **9 ROWAN STREET** MONA VALE 2103

GOOGLE - STATLITE LOCALITY

SITE PLAN

NOTE

Sheet Title Cover

Project Address 9 Rowan Street Mona Vale Client Pittwater Design + Draft

Documentation Shadow analysis All works to be in accordance with Australian Standards, The Building Code of Australia, other relevant codes, and with Manufacturers' recomendations and instructions. Do not scale from drawings. Verify all dimensions on site prior to construction. The drawing is copywright and may not be used without written consent from MitchCLARKdesignz