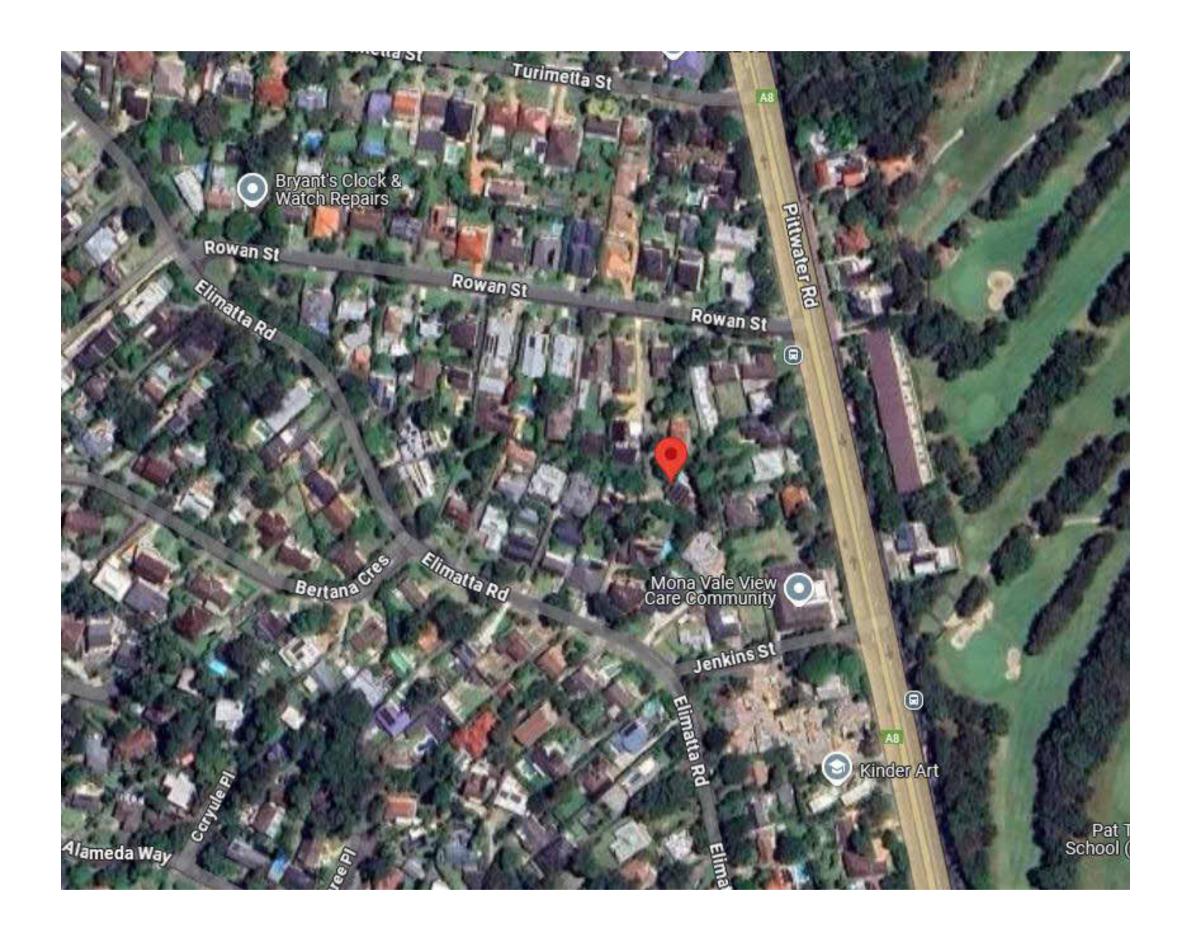

## SHADOW DIAGRAM ANALYSIS **9 ROWAN STREET** MONA VALE 2103

GOOGLE - STATLITE LOCALITY

SITE PLAN

NOTE

Sheet Title Cover

Project Address 9 Rowan Street Mona Vale Client Pittwater Design + Draft

Documentation Shadow analysis All works to be in accordance with Australian Standards, The Building Code of Australia, other relevant codes, and with Manufacturers' recomendations and instructions. Do not scale from drawings. Verify all dimensions on site prior to construction. The drawing is copywright and may not be used without written consent from MitchCLARKdesignz