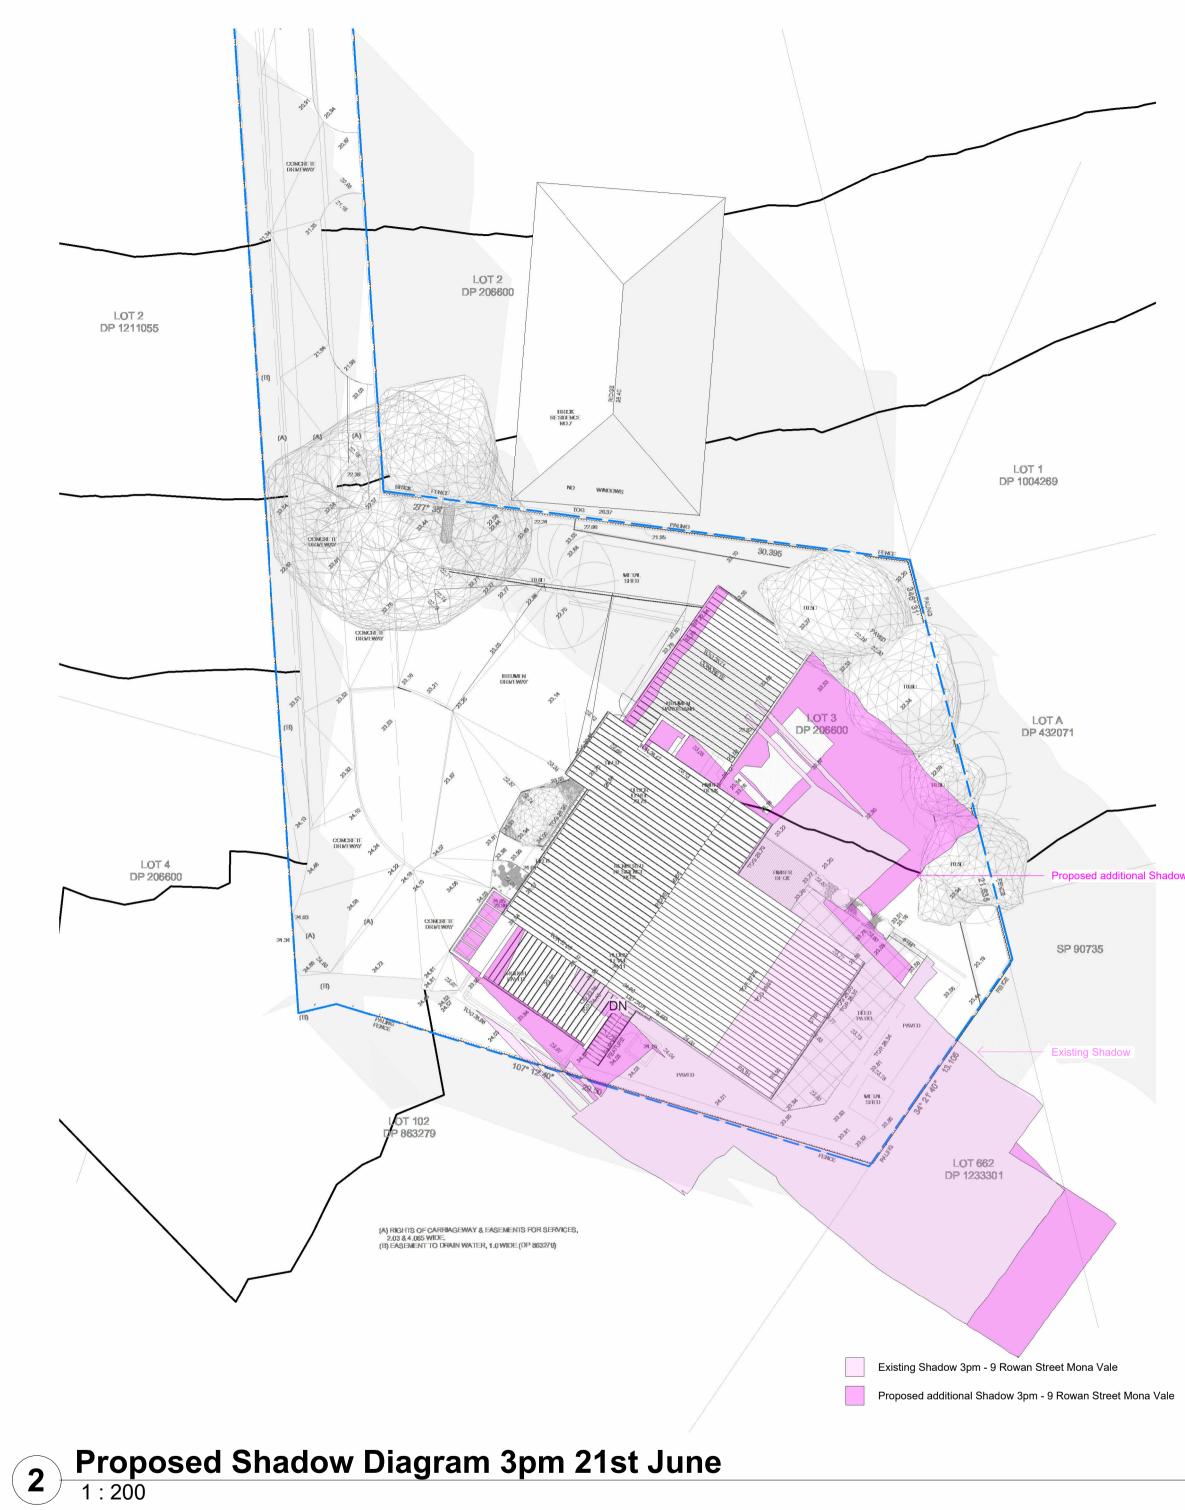

1:200 A 2 23/01/25

S011

Job N°. Sheet N° Issue/Revision S102

Sheet Title Shadow Diagrams 3pm

Project Address 9 Rowan Street Mona Vale Client Pittwater Design + Draft

Documentation Shadow analysis All works to be in accordance with Australian Standards, The Building Code of Australia, other relevant codes, and with Manufacturers' recomendations and instructions. Do not scale from derwiders drawings. Verify all dimensions on site prior to construction. The drawing is copywright and may not be used without written consent from MitchCLARKdesignz MJC

Job N°. Sheet N° Issue/Revision 1:200 A 2 23/01/25 S011 S103

Ν.