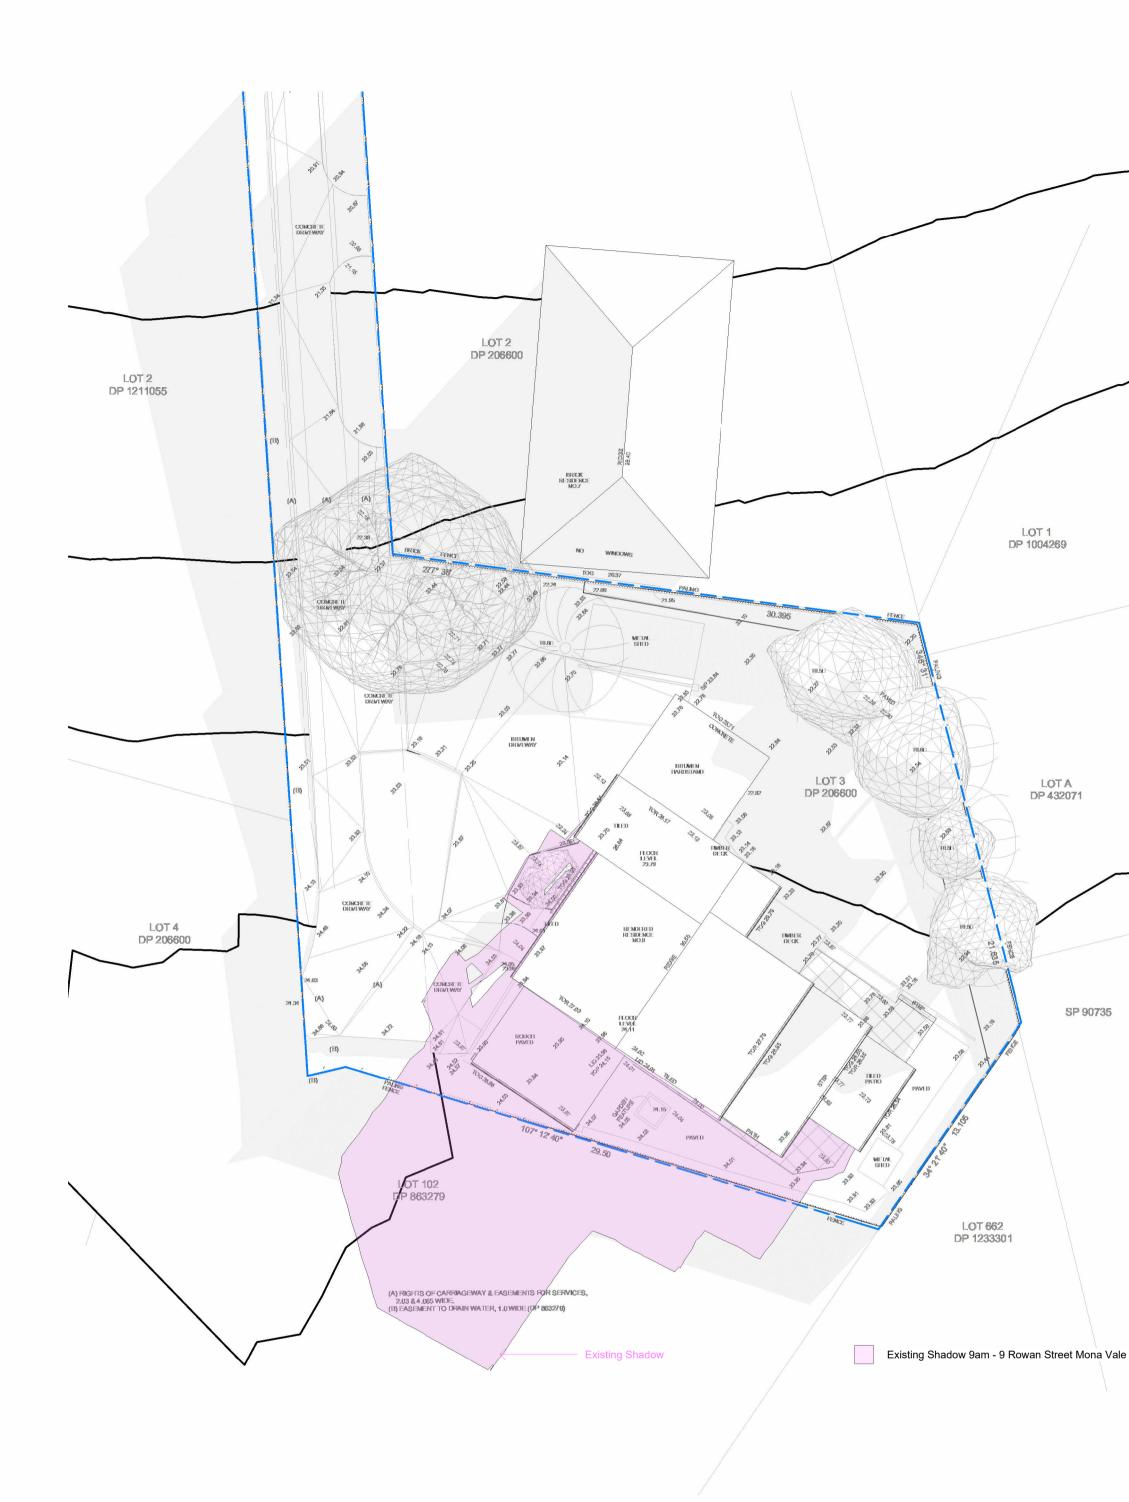

N.

ALL SHADOW DIAGRAMS ARE PROVIDED BY AUTODESK LOCALITY SYSTEM ALL R.L'S AS PER SURVEY PROVIDED BY - DP SURVEYING - REF - 3586

Sheet Title Shadow Diagrams 9am

Project Address 9 Rowan Street Mona Vale Client Pittwater Design + Draft

Documentation Shadow analysis All works to be in accordance with Australian Standards, The Building Code of Australia, other relevant codes, and with Manufacturers' recomendations and instructions. Do not scale from derwiders drawings. Verify all dimensions on site prior to construction. The drawing is copywright and may not be used without written consent from MitchCLARKdesignz MJC