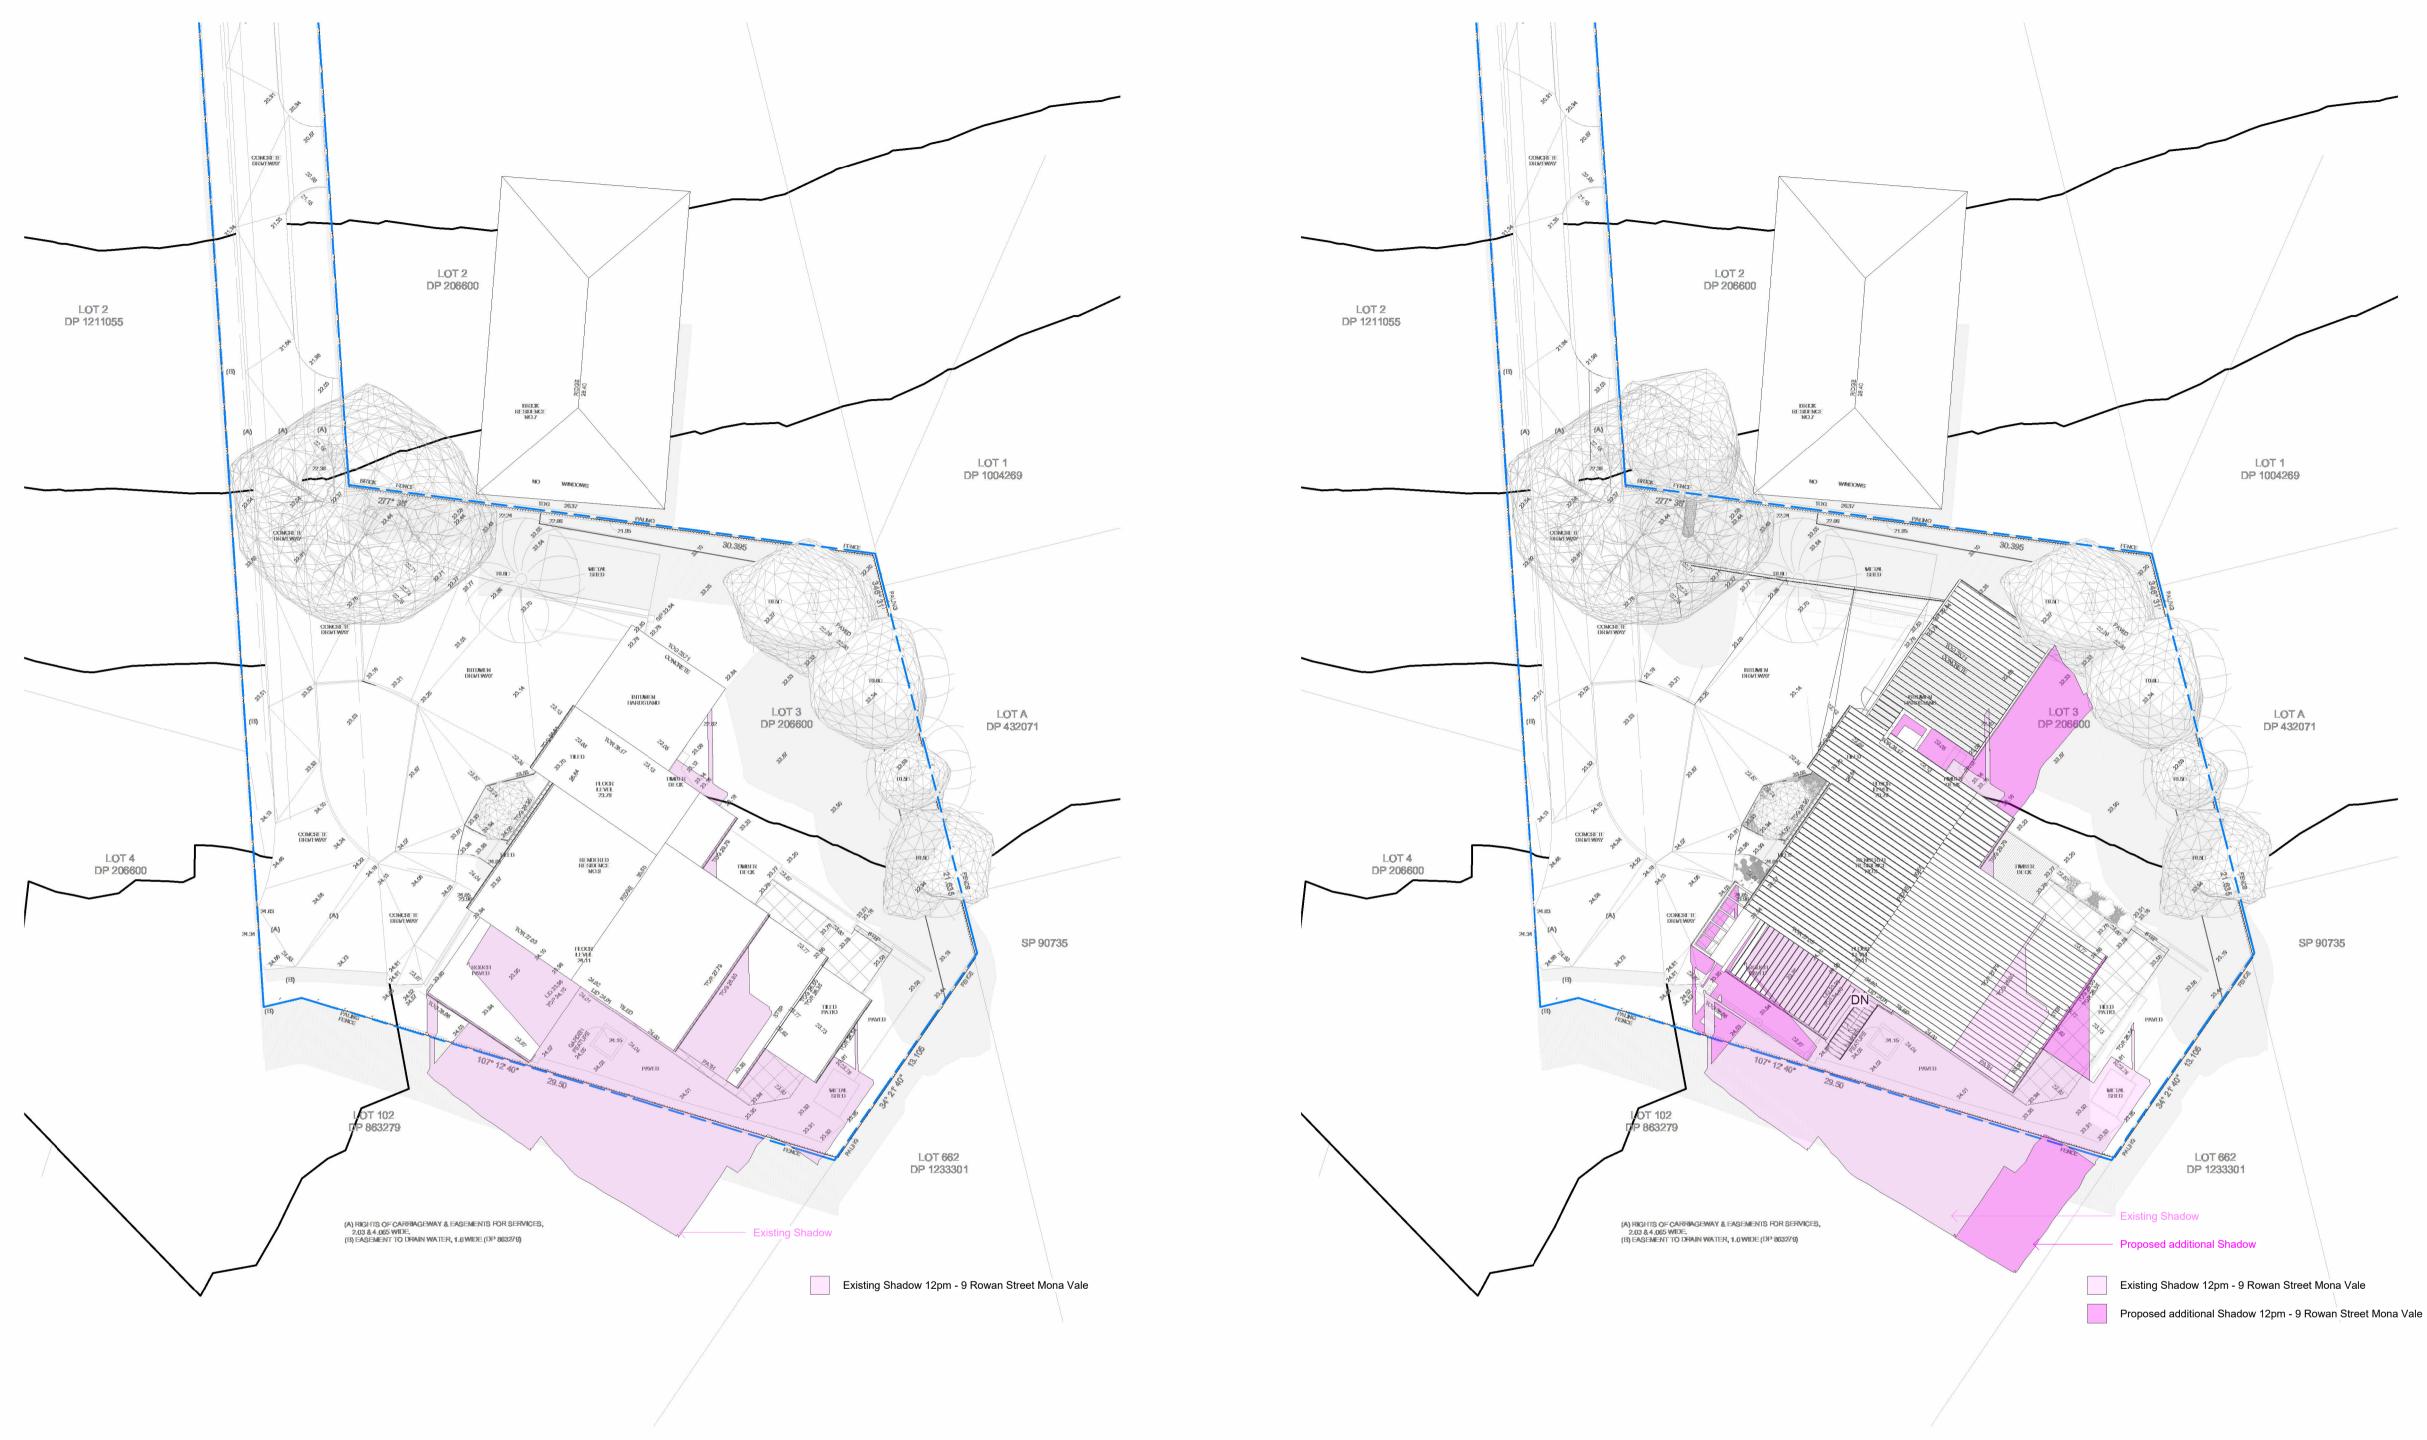

1:200 A 2 23/01/25

S011

S101

Job N°. Sheet N° Issue/Revision

Sheet Title Shadow Diagrams 12pm

Project Address 9 Rowan Street Mona Vale Client Pittwater Design + Draft

Documentation Shadow analysis All works to be in accordance with Australian Standards, The Building Code of Australia, other relevant codes, and with Manufacturers' recomendations and instructions. Do not scale from drawing drawings. Verify all dimensions on site prior to construction. The drawing is copywright and may not be used without written consent from MitchCLARKdesignz MJC