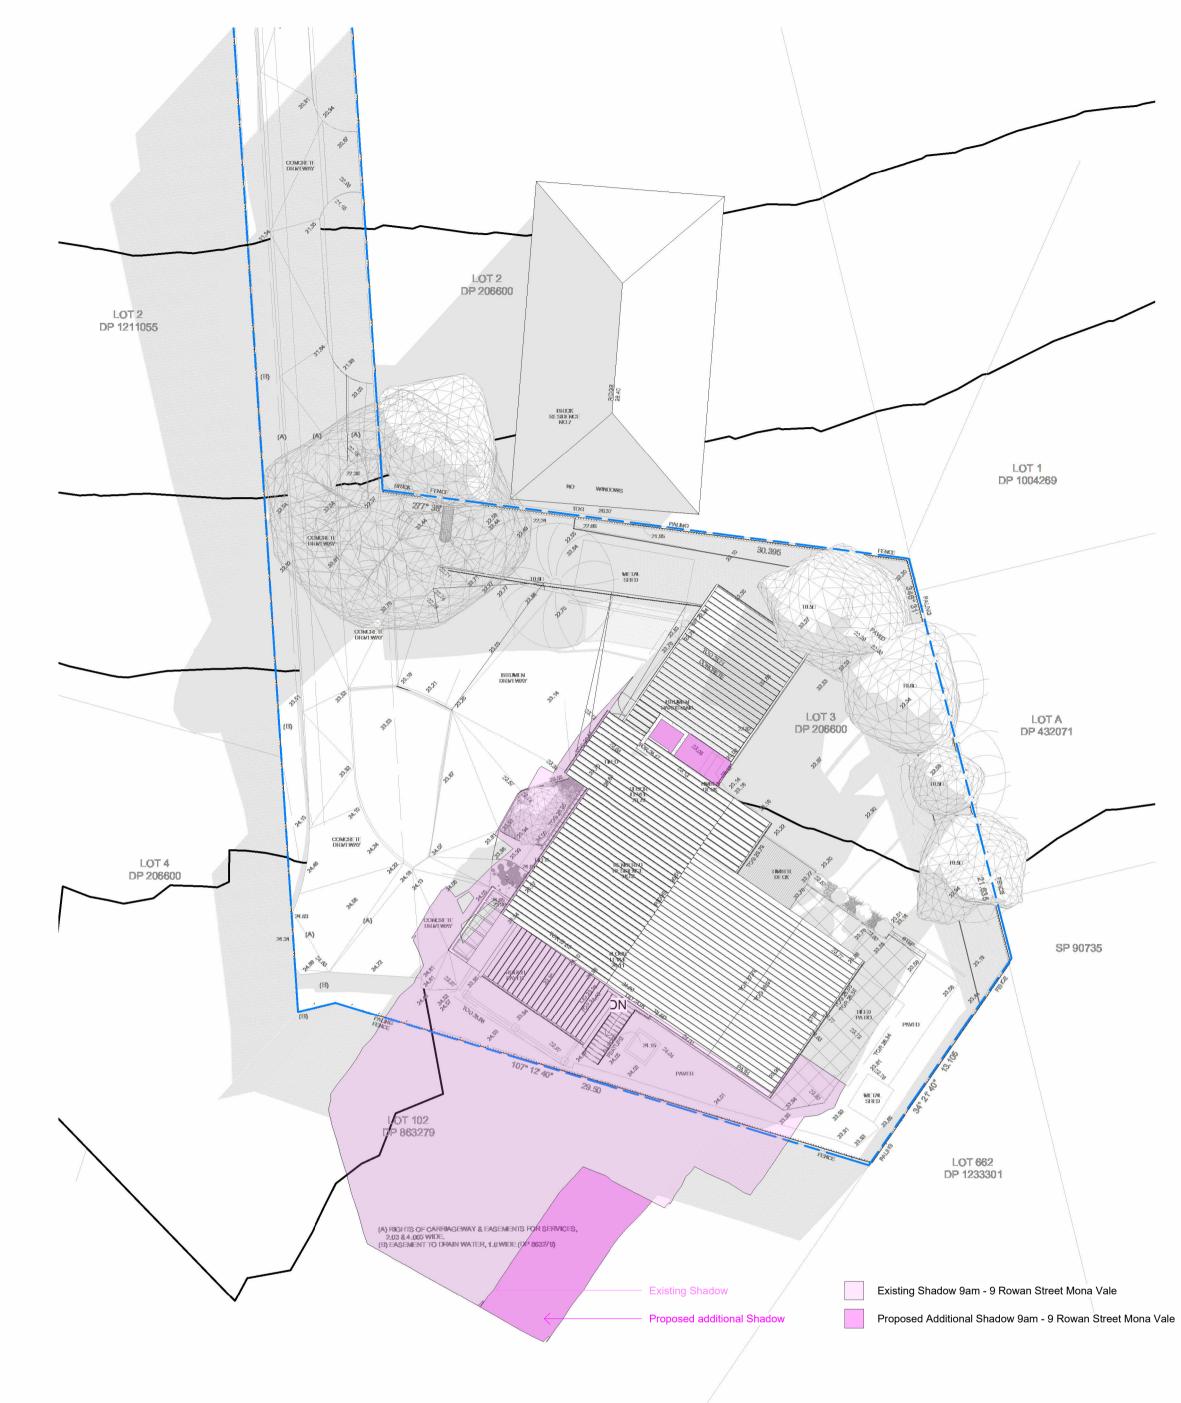

N.

ALL SHADOW DIAGRAMS ARE PROVIDED BY AUTODESK LOCALITY SYSTEM ALL R.L'S AS PER SURVEY PROVIDED BY - DP SURVEYING - REF - 3586

Sheet Title Shadow Diagrams 9am

Project Address 9 Rowan Street Mona Vale Client Pittwater Design + Draft

Documentation Shadow analysis All works to be in accordance with Australian Standards, The Building Code of Australia, other relevant codes, and with Manufacturers' recomendations and instructions. Do not scale from derwiders drawings. Verify all dimensions on site prior to construction. The drawing is copywright and may not be used without written consent from MitchCLARKdesignz MJC