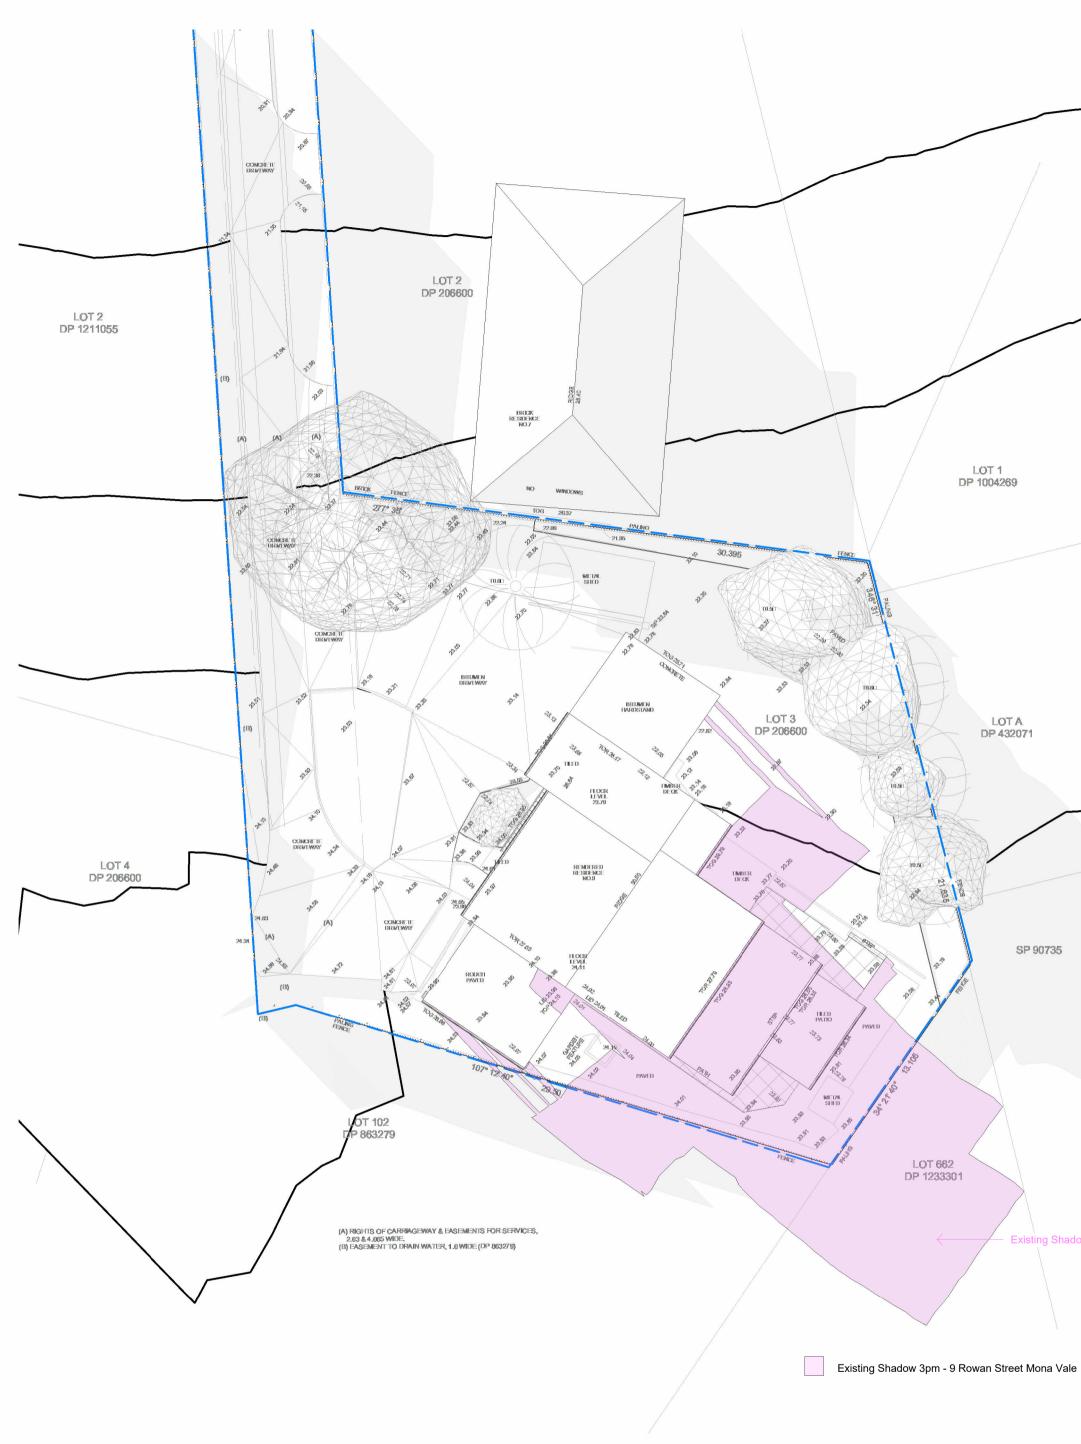

1:200 A 2 23/01/25

S011

S101

Job N°. Sheet N° Issue/Revision

Sheet Title Shadow Diagrams 12pm

Project Address 9 Rowan Street Mona Vale Client Pittwater Design + Draft

Documentation Shadow analysis All works to be in accordance with Australian Standards, The Building Code of Australia, other relevant codes, and with Manufacturers' recomendations and instructions. Do not scale from drawing drawings. Verify all dimensions on site prior to construction. The drawing is copywright and may not be used without written consent from MitchCLARKdesignz MJC