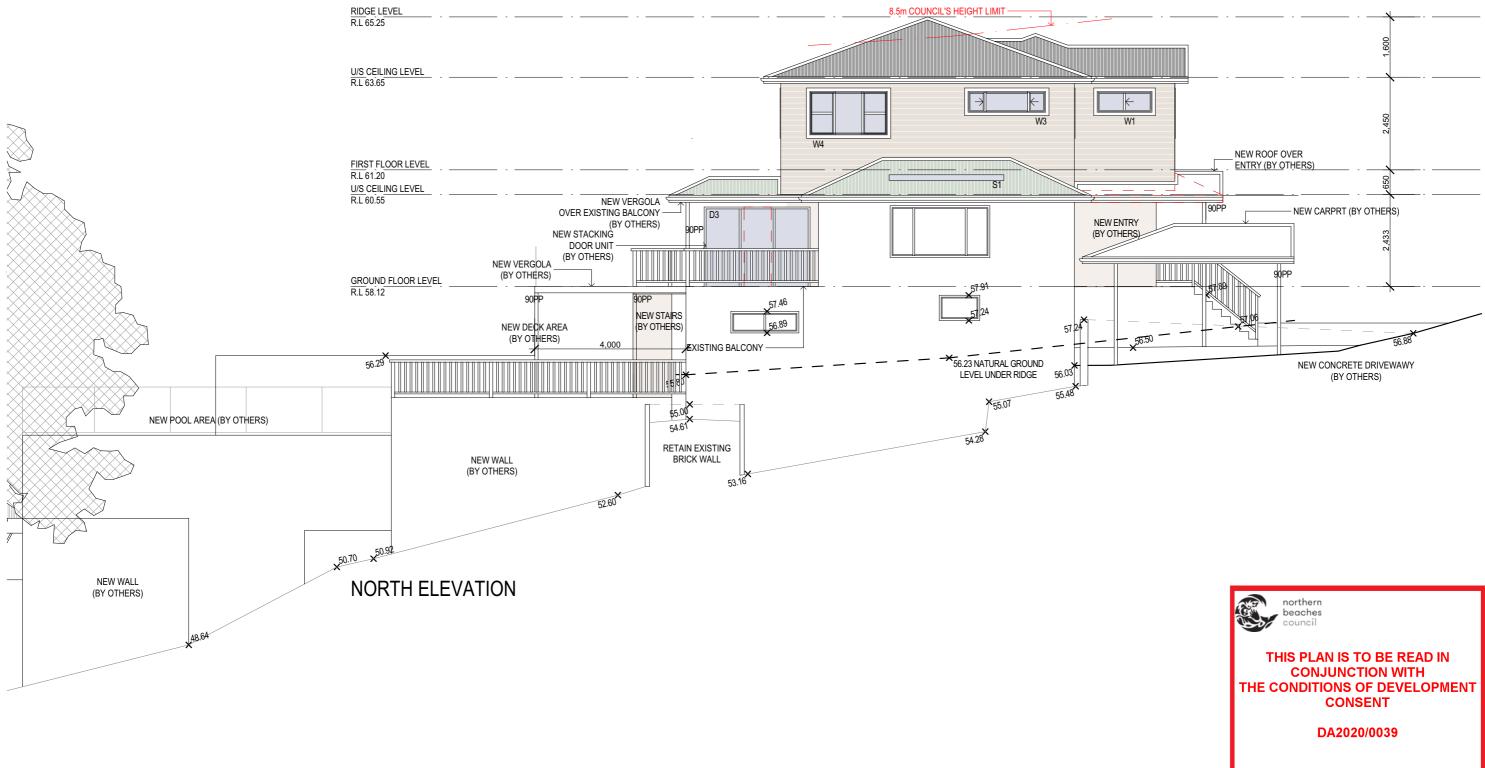

## SOUTH ELEVATION

- 8.5m COUNCIL'S HEIGHT LI

D1

RIDGE LEVEL R.L 65.25

U/S CEILING LEVEL R.L 63.65

RIDGE LEVEL R.L 65.25

U/S CEILING LEVEL R.L 63.65

 $\bigcirc$ 

8.5m COUNCIL'S HEIGHT / LIMIT -

|     | NO. | REVISION    | DATE     | BY |
|-----|-----|-------------|----------|----|
| 0   | A   | FOR COUNCIL | 15/01/20 | GK |
| В   | В   | FOR COUNCIL | 20/02/20 | GK |
| SUE |     |             |          |    |

<sup>52.89</sup>

| D         | OUNCIL<br>OUNCIL | 20/02/20<br>15/01/20 | GK<br>GK |
|-----------|------------------|----------------------|----------|
| B B FOR C | OUNCIL           | 20/02/20             | GK       |
|           |                  |                      |          |
| SUE       |                  |                      |          |