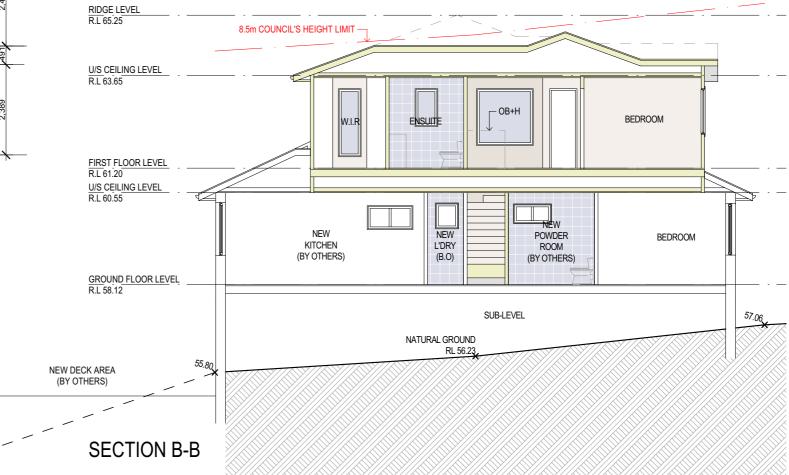

## SOUTH ELEVATION

- 8.5m COUNCIL'S HEIGHT LI

D1

RIDGE LEVEL R.L 65.25

U/S CEILING LEVEL R.L 63.65

RIDGE LEVEL R.L 65.25

U/S CEILING LEVEL R.L 63.65

 $\bigcirc$ 