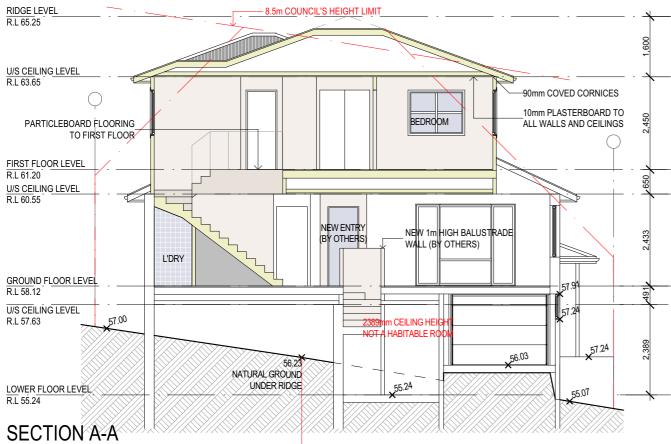

8.5m COUNCIL'S HEIGHT / LIMIT -

|     | NO. | REVISION    | DATE     | BY |
|-----|-----|-------------|----------|----|
| 0   | A   | FOR COUNCIL | 15/01/20 | GK |
| В   | В   | FOR COUNCIL | 20/02/20 | GK |
| SUE |     |             |          |    |