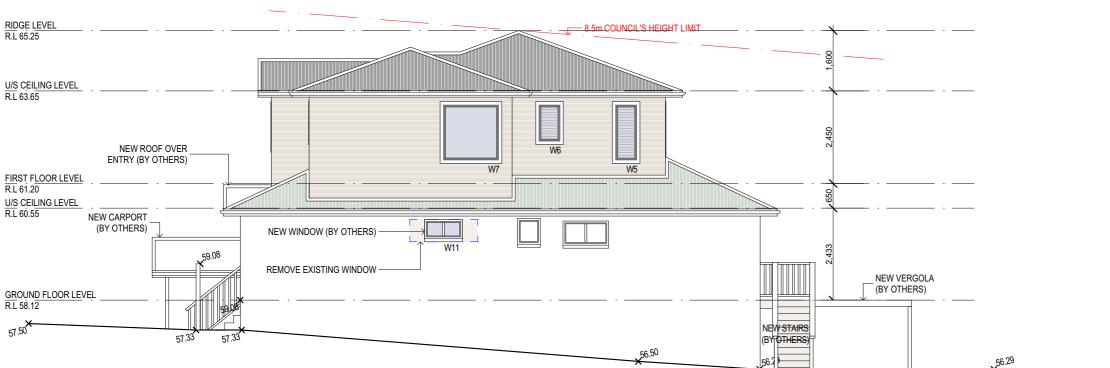

ROMEO & JULIET BALCONY (VAR)

REMOVE WINDOW AND

8.5m COUNCIL'S HEIGHT / LIMIT -

|     | NO. | REVISION    | DATE     | BY |
|-----|-----|-------------|----------|----|
| 0   | A   | FOR COUNCIL | 15/01/20 | GK |
| В   | В   | FOR COUNCIL | 20/02/20 | GK |
| SUE |     |             |          |    |