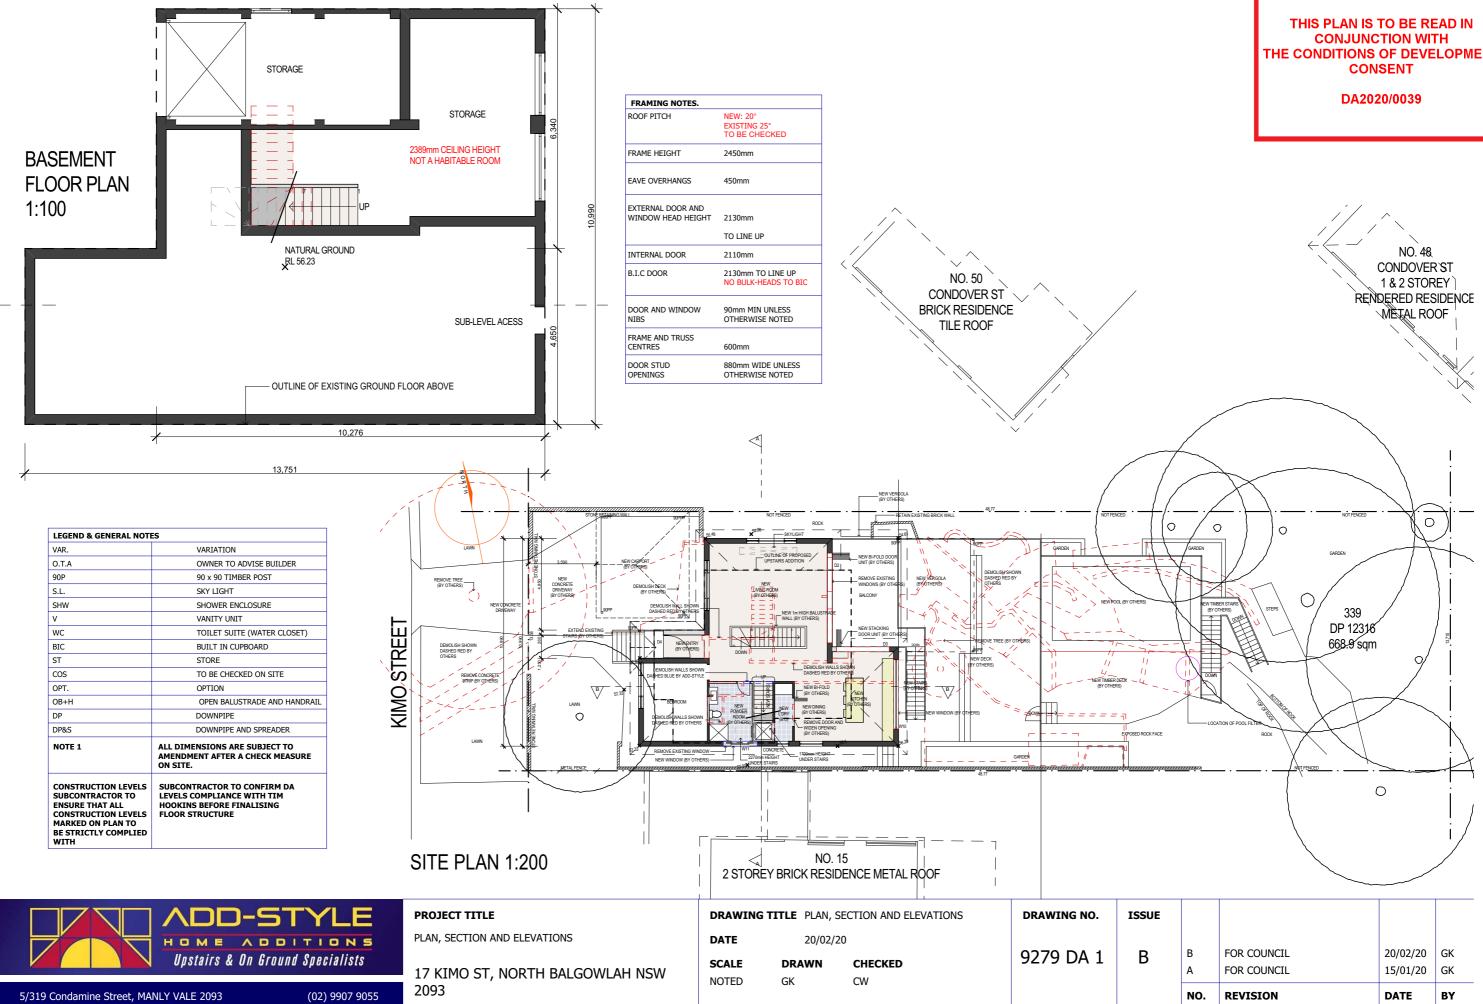

|     | NO. | REVISION    | DATE     | BY |
|-----|-----|-------------|----------|----|
| 0   | А   | FOR COUNCIL | 15/01/20 | GK |
| В   | в   | FOR COUNCIL | 20/02/20 | GK |
| SUE |     |             |          |    |

| SPACE CALCULATIONS   |           |          |
|----------------------|-----------|----------|
| REA                  | 668.9 sqm |          |
| S FLOOR AREA         | 174.1 sqm |          |
| IMPERVIOUS AREA      | 297.3 sqm | 44%      |
| DSED IMPERVIOUS AREA | 388.8 sqm | 58%      |
| LANDSCAPED AREA      | 371.6 sqm | 56%      |
| DSED LANDSCAPED AREA | 280.1 sqm | 42%      |
|                      | 05.0      | 0.44.4   |
| FLOOR SPACE          | 95.6 sqm  | 0.14 : 1 |
| DSED FLOOR SPACE     | 174.1 sqm | 0.26 : 1 |

|                                                        | PROJECT TITLE                   | DRAWING TITLE PLAN, SECTION AND ELEVATIONS | DRAWING NO. | ISSUE |     |             |          |    |
|--------------------------------------------------------|---------------------------------|--------------------------------------------|-------------|-------|-----|-------------|----------|----|
| Upstairs & On Ground Specialists                       | PLAN, SECTION AND ELEVATIONS    | <b>DATE</b> 20/02/20                       | 9279 DA 1   | R     | В   | FOR COUNCIL | 20/02/20 | GK |
|                                                        | 17 KIMO ST, NORTH BALGOWLAH NSW | SCALE DRAWN CHECKED<br>1:100 GK CW         | JZIJ DA I   | D     | А   | FOR COUNCIL | 15/01/20 | GK |
| 5/319 Condamine Street, MANLY VALE 2093 (02) 9907 9055 | 2093                            |                                            |             |       | NO. | REVISION    | DATE     | ВҮ |