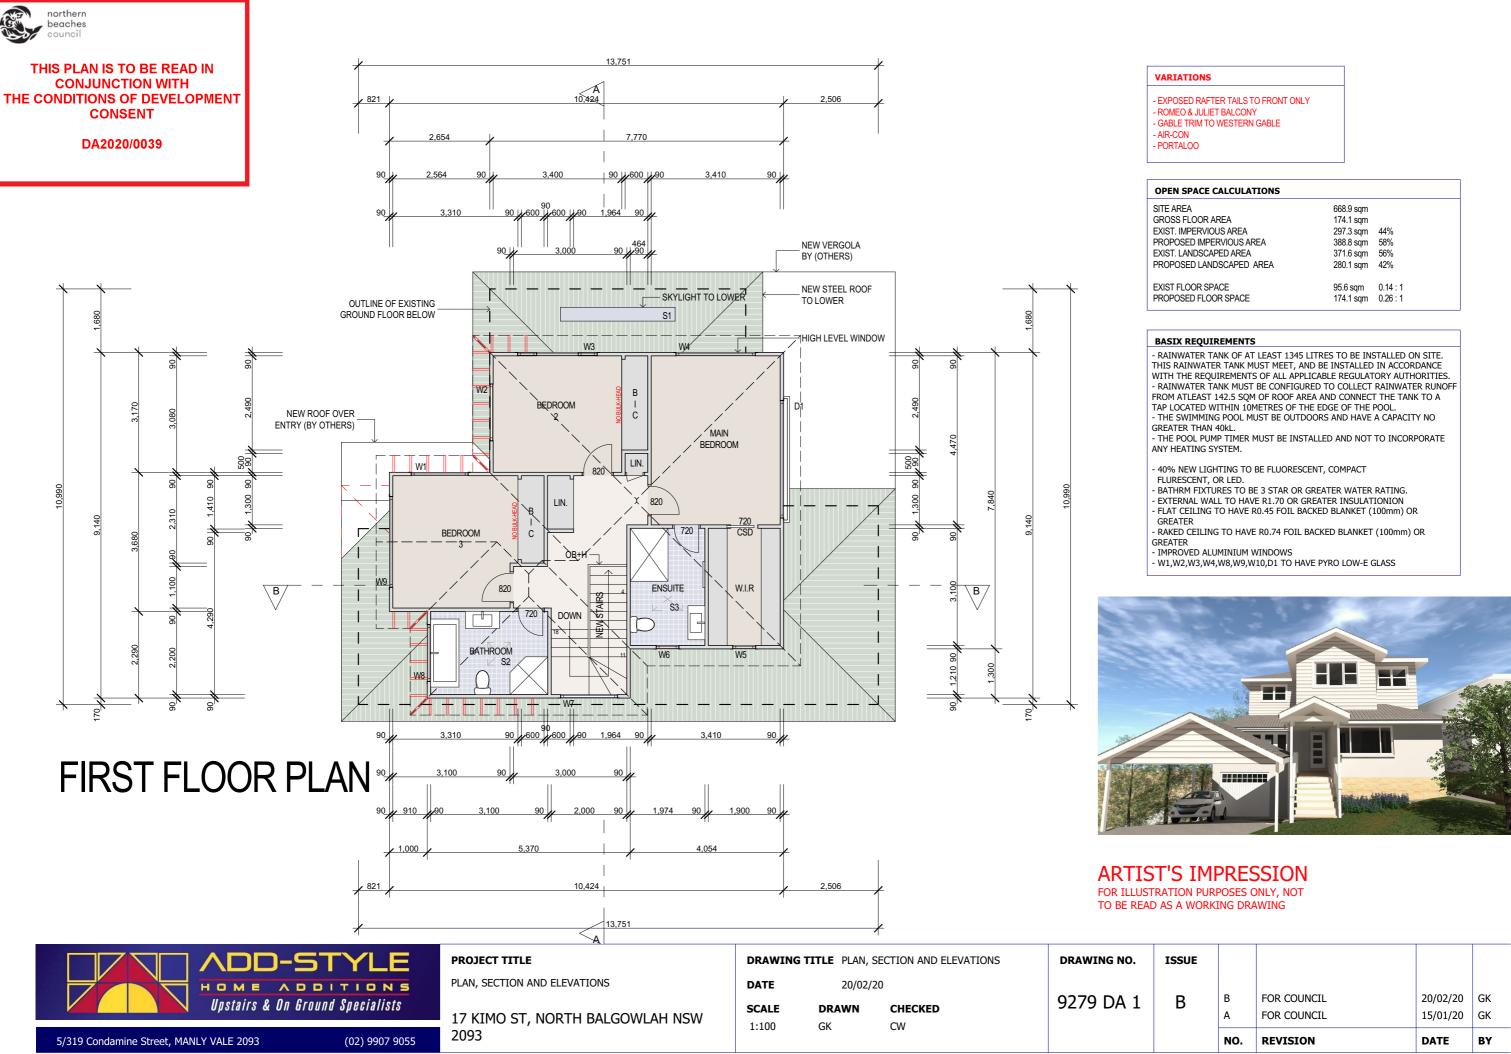

| SPACE CALCULATIONS   |           |          |
|----------------------|-----------|----------|
| REA                  | 668.9 sqm |          |
| S FLOOR AREA         | 174.1 sqm |          |
| IMPERVIOUS AREA      | 297.3 sqm | 44%      |
| DSED IMPERVIOUS AREA | 388.8 sqm | 58%      |
| LANDSCAPED AREA      | 371.6 sqm | 56%      |
| DSED LANDSCAPED AREA | 280.1 sqm | 42%      |
|                      | 05.0      | 0.44.4   |
| FLOOR SPACE          | 95.6 sqm  | 0.14 : 1 |
| DSED FLOOR SPACE     | 174.1 sqm | 0.26 : 1 |

|                                                        | PROJECT TITLE                   | DRAWING TITLE PLAN, SECTION AND ELEVATIONS | DRAWING NO. | ISSUE |     |             |          |    |
|--------------------------------------------------------|---------------------------------|--------------------------------------------|-------------|-------|-----|-------------|----------|----|
| Upstairs & On Ground Specialists                       | PLAN, SECTION AND ELEVATIONS    | <b>DATE</b> 20/02/20                       | 9279 DA 1   | R     | В   | FOR COUNCIL | 20/02/20 | GK |
|                                                        | 17 KIMO ST, NORTH BALGOWLAH NSW | SCALE DRAWN CHECKED<br>1:100 GK CW         | JZIJ DA I   | D     | А   | FOR COUNCIL | 15/01/20 | GK |
| 5/319 Condamine Street, MANLY VALE 2093 (02) 9907 9055 | 2093                            |                                            |             |       | NO. | REVISION    | DATE     | ВҮ |