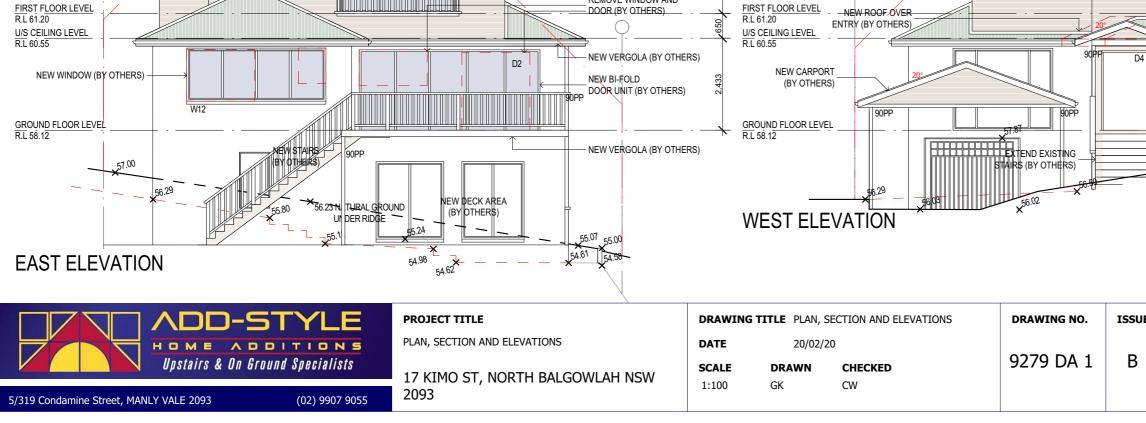

|                                                        | PROJECT TITLE                   | DRAWING TITLE PLAN, SECTION AND ELEVATIONS | DRAWING NO. | ISSUE |     |             |          |    |
|--------------------------------------------------------|---------------------------------|--------------------------------------------|-------------|-------|-----|-------------|----------|----|
| Upstairs & On Ground Specialists                       | PLAN, SECTION AND ELEVATIONS    | <b>DATE</b> 20/02/20                       | 9279 DA 1   | R     | В   | FOR COUNCIL | 20/02/20 | GK |
|                                                        | 17 KIMO ST, NORTH BALGOWLAH NSW | SCALE DRAWN CHECKED<br>1:100 GK CW         | JZIJ DA I   | D     | А   | FOR COUNCIL | 15/01/20 | GK |
| 5/319 Condamine Street, MANLY VALE 2093 (02) 9907 9055 | 2093                            |                                            |             |       | NO. | REVISION    | DATE     | ВҮ |

| ADD-STYLE<br>HOME ADDITIONS<br>Upstairs & On Ground Specialists | PROJECT TITLE<br>PLAN, SECTION AND ELEVATIONS<br>17 KIMO ST, NORTH BALGOWLAH NSW | DRAWING TITLE PLAN, SECTION AND ELEVATIONS   DATE 20/02/20   SCALE DRAWN CHECKED   1:100 GK CW | drawing no.<br>9279 DA 1 | issue<br>B | B<br>A | For council<br>For council | 20/02/20<br>15/01/20 |    |
|-----------------------------------------------------------------|----------------------------------------------------------------------------------|------------------------------------------------------------------------------------------------|--------------------------|------------|--------|----------------------------|----------------------|----|
| 5/319 Condamine Street, MANLY VALE 2093 (02) 9907 9055          | 2093                                                                             |                                                                                                |                          |            | NO.    | REVISION                   | DATE                 | BY |