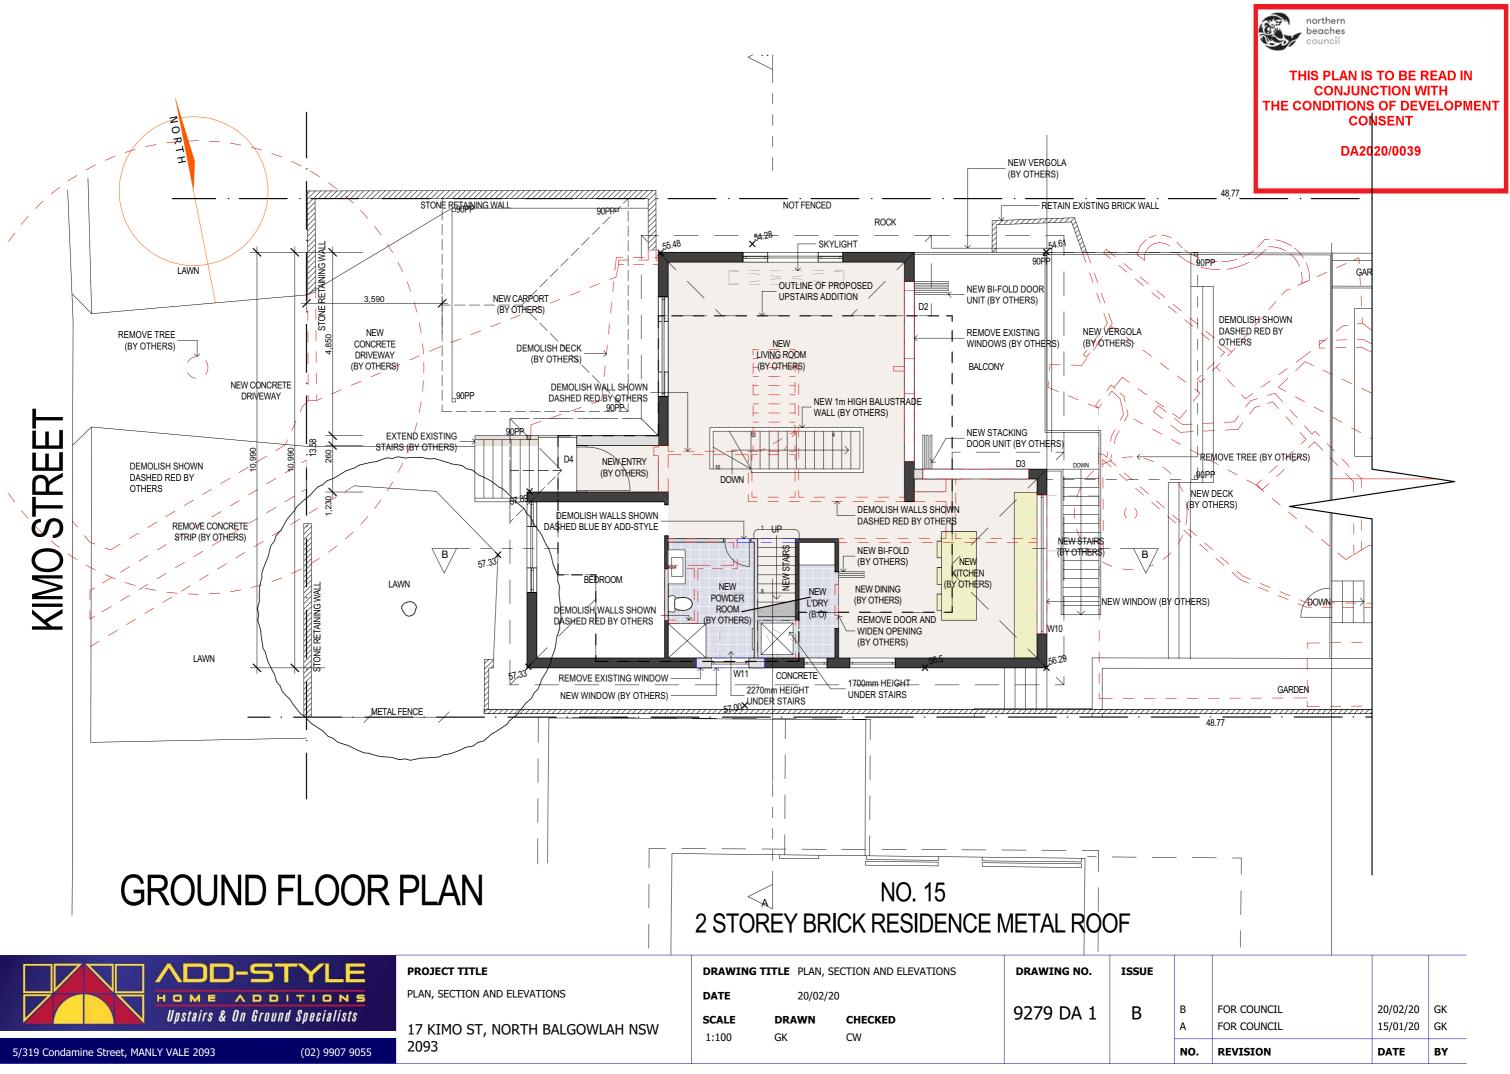

| ADD-STYLE<br>HOME ADDITIONS<br>Upstairs & On Ground Specialists | PROJECT TITLE<br>PLAN, SECTION AND ELEVATIONS<br>17 KIMO ST, NORTH BALGOWLAH NSW | DRAWING TITLE PLAN, SECTION AND ELEVATIONS   DATE 20/02/20   SCALE DRAWN CHECKED   1:100 GK CW | drawing no.<br>9279 DA 1 | issue<br>B | B<br>A | For council<br>For council | 20/02/20<br>15/01/20 |    |
|-----------------------------------------------------------------|----------------------------------------------------------------------------------|------------------------------------------------------------------------------------------------|--------------------------|------------|--------|----------------------------|----------------------|----|
| 5/319 Condamine Street, MANLY VALE 2093 (02) 9907 9055          | 2093                                                                             |                                                                                                |                          |            | NO.    | REVISION                   | DATE                 | BY |