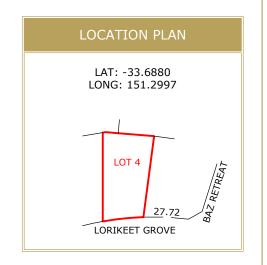

REGISTERED LAND SURVEYOR

SSM 24845 RL 12.835 S.C.I.M.S

'OU DIG www.1100.com.au SEWER INFORMATION NOT AVAILABLE AT TIME OF SURVEY

|   | DRAWING NOTES                                                                                                               | PLAN BY                                                             | CLIENT            | PROJECT LOCATION                                  | PLAN TYPE     | LEVEL                  | DATUM     |
|---|-----------------------------------------------------------------------------------------------------------------------------|---------------------------------------------------------------------|-------------------|---------------------------------------------------|---------------|------------------------|-----------|
|   | CONTOURS SHOWN HAVE BEEN INTERPOLATED FROM SPOT LEVELS TAKEN     ON-SITE AND ARE A REPRESENTATION OF THE TOPOGRAPHY ONLY.   |                                                                     | ICON              | LOT 4 DP 270907 75 LORIKEET GROVE WARRIEWOOD, NSW | CONTOUR PLAN  | AUSTRALIAN HEIGHT DATU |           |
|   | DIMENSIONS SHOWN (BEARINGS & DISTANCES) HAVE BEEN DETERMINED                                                                | ISTANCES) HAVE BEEN DETERMINED ANS ONLY. BOUNDARIES HAVE NOT        |                   |                                                   |               | DRAWN                  | CHECKED   |
|   | BY NSW LAND REGISTRY SERVICES PLANS ONLY. BOUNDARIES HAVE NOT BEEN ACCURATELY DETERMINED. BUILDINGS AND FENCES ARE SHOWN IN |                                                                     |                   |                                                   |               | D.FISK                 | N.TAYLOR  |
| Ш | APPROXIMATE POSITIONS ONLY AND COULD VARY + OR - 100MM.                                                                     | DONOVAIN                                                            |                   |                                                   | JOB REFERENCE | SURVEY DATE            | DGN/DWG N |
|   | SERVICES SHOWN HAVE BEEN LOCATED WHERE POSSIBLE BY FIELD     SURVEY. PRIOR TO ANY SITE WORKS, THE RELEVANT AUTHORITY SHOULD | RKS, THE RELEVANT AUTHORITY SHOULD XACT POSITION OF ANY UNDERGROUND |                   |                                                   | 2018/317445   | 28.05.2020             | 317445    |
|   | BE CONTACTED TO DETERMINE EXACT POSITION OF ANY UNDERGROUND PIPES, CABLES ETC.                                              |                                                                     |                   |                                                   |               | SHEET SIZE             | SCALE     |
|   | 4. DIMENSIONS OF ANY TREES SHOWN ON THE PLAN ARE APPROXIMATE.                                                               |                                                                     | CLIENT REFERENCE: |                                                   |               | А3                     | 1:200     |