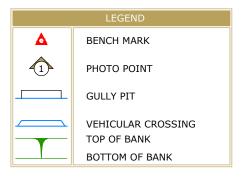

(EE): EASEMENT FOR ACCESS, MAINTENANCE & SUPPORT 0.9 WIDE

(O): EASEMENT FOR ACCESS, CONSTRUCTION & MAINTENANCE 0.9 WIDE

**DIAL BEFORE** 

EB - ELECTRICAL BOX EM - ELECTRICAL METER GM - GAS METER H - HYDRANT **KO - KERB OUTLET** LH - LAMP HOLE LP - LIGHT POLE MH - MAN HOLE MS - MAINTENANCE SHAFT PP - POWER POLE R - HYDRANT RECYCLED SH - SHRUB SIO - SEWER INSPECTION OPENING SMH - SEWER MAN HOLE SR - STOP VALVE RECYCLED SV - STOP VALVE SVP - SEWER VENT PIPE SWP - STORM WATER PIT TP - TELECOMMUNICATIONS PIT VER - VERANDAH WT - WATER TAG
WM - WATER METER
WMR - WATER METER RECYCLED
WC, GC, EC, TC - SERVICE CONDUIT
W/C - WATER CLOSET