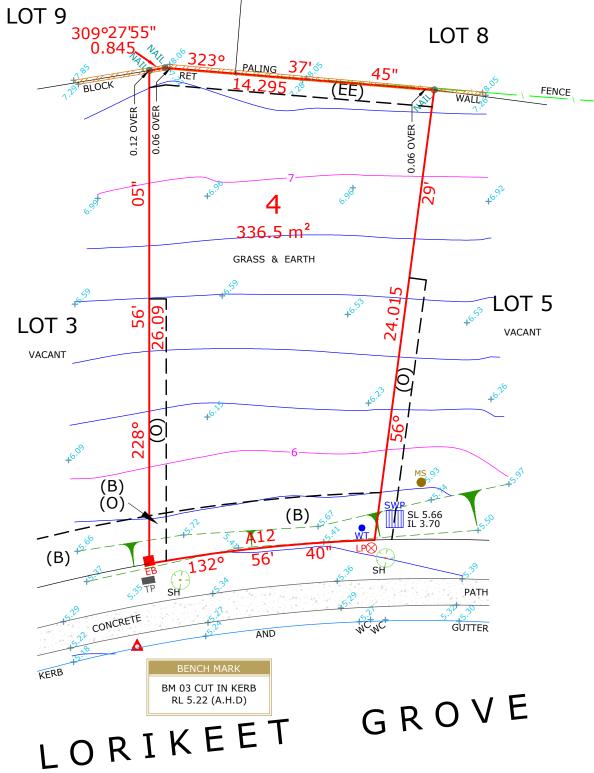

(EE): EASEMENT FOR ACCESS, MAINTENANCE & SUPPORT 0.9 WIDE

(O): EASEMENT FOR ACCESS, CONSTRUCTION & MAINTENANCE 0.9 WIDE

**DIAL BEFORE** 

EB - ELECTRICAL BOX EM - ELECTRICAL METER GM - GAS METER H - HYDRANT **KO - KERB OUTLET** LH - LAMP HOLE LP - LIGHT POLE MH - MAN HOLE MS - MAINTENANCE SHAFT PP - POWER POLE R - HYDRANT RECYCLED SH - SHRUB SIO - SEWER INSPECTION OPENING SMH - SEWER MAN HOLE SR - STOP VALVE RECYCLED SV - STOP VALVE SVP - SEWER VENT PIPE SWP - STORM WATER PIT TP - TELECOMMUNICATIONS PIT VER - VERANDAH WT - WATER TAG
WM - WATER METER
WMR - WATER METER RECYCLED
WC, GC, EC, TC - SERVICE CONDUIT
W/C - WATER CLOSET

REGISTERED LAND SURVEYOR

SSM 24845 RL 12.835 S.C.I.M.S

'OU DIG www.1100.com.au SEWER INFORMATION NOT AVAILABLE AT TIME OF SURVEY

|   | DRAWING NOTES                                                                                                               | PLAN BY                                                             | CLIENT            | PROJECT LOCATION                                  | PLAN TYPE     | LEVEL                  | DATUM     |
|---|-----------------------------------------------------------------------------------------------------------------------------|---------------------------------------------------------------------|-------------------|---------------------------------------------------|---------------|------------------------|-----------|
|   | CONTOURS SHOWN HAVE BEEN INTERPOLATED FROM SPOT LEVELS TAKEN     ON-SITE AND ARE A REPRESENTATION OF THE TOPOGRAPHY ONLY.   |                                                                     | ICON              | LOT 4 DP 270907 75 LORIKEET GROVE WARRIEWOOD, NSW | CONTOUR PLAN  | AUSTRALIAN HEIGHT DATU |           |
|   | DIMENSIONS SHOWN (BEARINGS & DISTANCES) HAVE BEEN DETERMINED                                                                | ISTANCES) HAVE BEEN DETERMINED ANS ONLY. BOUNDARIES HAVE NOT        |                   |                                                   |               | DRAWN                  | CHECKED   |
|   | BY NSW LAND REGISTRY SERVICES PLANS ONLY. BOUNDARIES HAVE NOT BEEN ACCURATELY DETERMINED. BUILDINGS AND FENCES ARE SHOWN IN |                                                                     |                   |                                                   |               | D.FISK                 | N.TAYLOR  |
| Ш | APPROXIMATE POSITIONS ONLY AND COULD VARY + OR - 100MM.                                                                     | DONOVAIN                                                            |                   |                                                   | JOB REFERENCE | SURVEY DATE            | DGN/DWG N |
|   | SERVICES SHOWN HAVE BEEN LOCATED WHERE POSSIBLE BY FIELD     SURVEY. PRIOR TO ANY SITE WORKS, THE RELEVANT AUTHORITY SHOULD | RKS, THE RELEVANT AUTHORITY SHOULD XACT POSITION OF ANY UNDERGROUND |                   |                                                   | 2018/317445   | 28.05.2020             | 317445    |
|   | BE CONTACTED TO DETERMINE EXACT POSITION OF ANY UNDERGROUND PIPES, CABLES ETC.                                              |                                                                     |                   |                                                   |               | SHEET SIZE             | SCALE     |
|   | 4. DIMENSIONS OF ANY TREES SHOWN ON THE PLAN ARE APPROXIMATE.                                                               |                                                                     | CLIENT REFERENCE: |                                                   |               | А3                     | 1:200     |