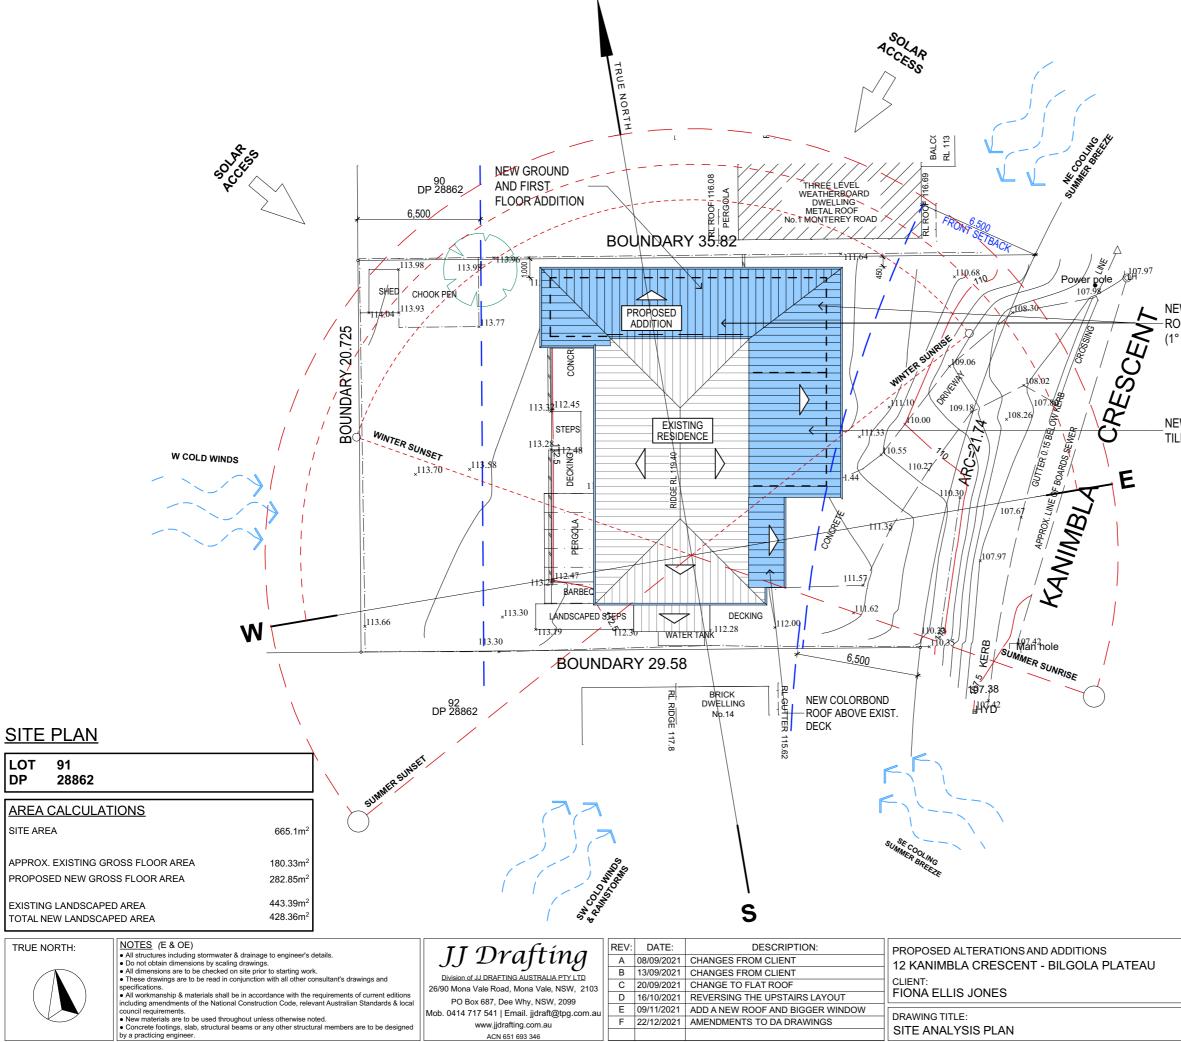

NEW COLORBOND -ROOF EXTENSION (1° PITCH)

NEW COVERED TILED DECK

| DATE:<br>AUG/21       | DRAWN BY:<br>MR   | SCALE:<br>1:200 @ A3 |  |
|-----------------------|-------------------|----------------------|--|
| <br>JOB No:<br>936/21 | CHECKED BY:<br>JJ | DRAWING No:<br>DA.01 |  |