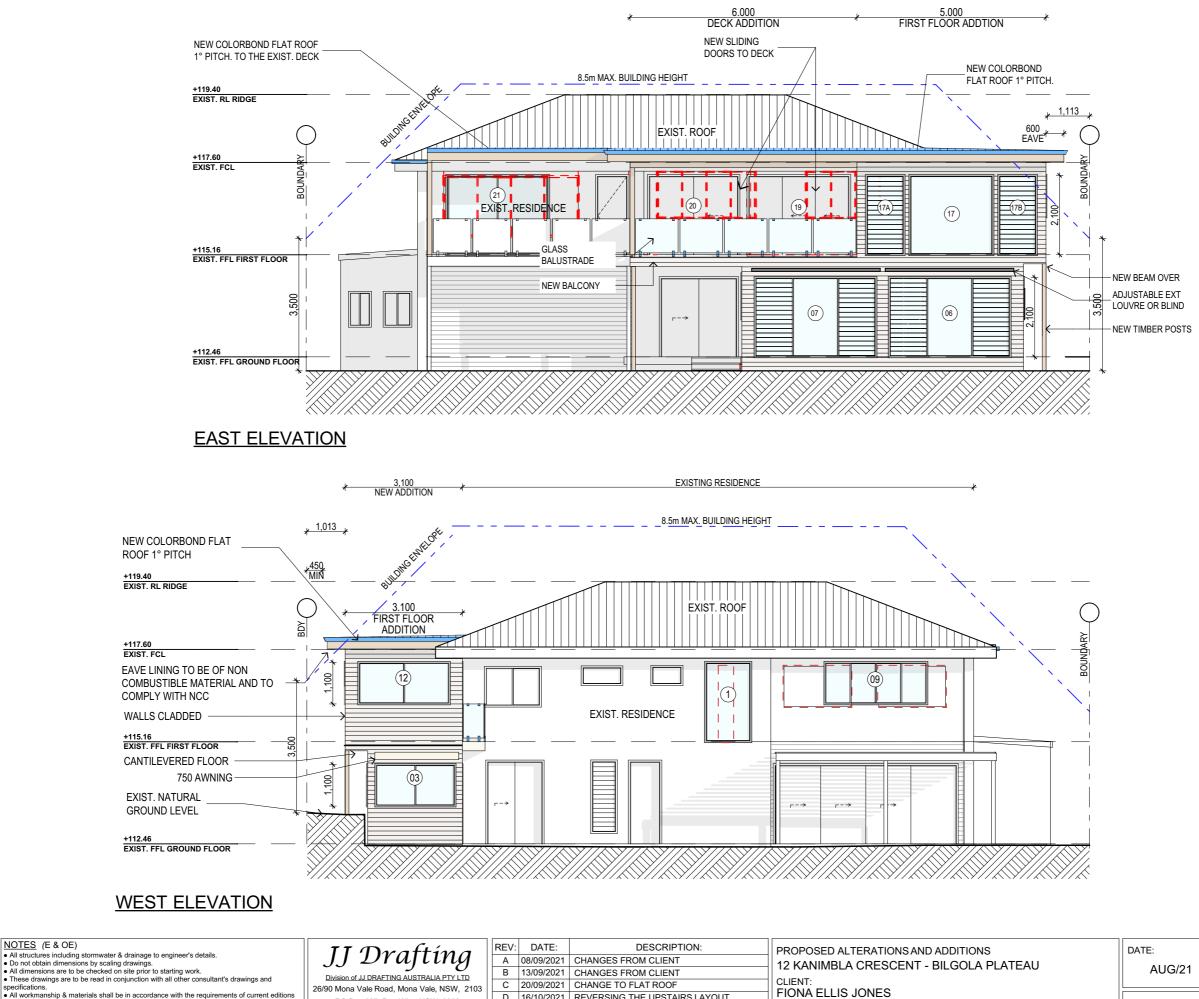

NOTES (E & OE)

by a practicing engineer.

Mob. 0414 717 541 | Email. jjdraft@tpg.com.au F 22/12/2021 AMENDMENTS TO DA DRAWINGS www.jjdrafting.com.au ACN 651 693 346

PO Box 687, Dee Why, NSW, 2099

E 09/11/2021 ADD A NEW ROOF AND BIGGER WINDOW DRAWING TITLE: **ELEVATIONS SHEET 1** 

| All structures including stormwater & drainage to engineer's details.                                                                                                                                                      | II (Dratting)                                 |   | DAIL.      | DESCIVIL HON.                    | PROPOSED ALTERATION |
|----------------------------------------------------------------------------------------------------------------------------------------------------------------------------------------------------------------------------|-----------------------------------------------|---|------------|----------------------------------|---------------------|
| <ul> <li>An structures including stormwater &amp; drainage to engineer's details.</li> <li>Do not obtain dimensions by scaling drawings.</li> </ul>                                                                        | JJ Drafting                                   | A | 08/09/2021 | CHANGES FROM CLIENT              | 12 KANIMBLA CRESCE  |
| All dimensions are to be checked on site prior to starting work.                                                                                                                                                           | Division of JJ DRAFTING AUSTRALIA PTY LTD     | B | 13/09/2021 | CHANGES FROM CLIENT              |                     |
| <ul> <li>These drawings are to be read in conjunction with all other consultant's drawings and<br/>specifications.</li> </ul>                                                                                              | 26/90 Mona Vale Road, Mona Vale, NSW, 2103    | С | 20/09/2021 | CHANGE TO FLAT ROOF              | CLIENT:             |
| <ul> <li>All workmanship &amp; materials shall be in accordance with the requirements of current editions<br/>including amendments of the National Construction Code, relevant Australian Standards &amp; local</li> </ul> | PO Box 687, Dee Why, NSW, 2099                | D | 16/10/2021 | REVERSING THE UPSTAIRS LAYOUT    | FIONA ELLIS JONES   |
|                                                                                                                                                                                                                            | Mob. 0414 717 541   Email. jjdraft@tpg.com.au | E | 09/11/2021 | ADD A NEW ROOF AND BIGGER WINDOW |                     |
| <ul> <li>New materials are to be used throughout unless otherwise noted.</li> <li>Concrete footings, slab, structural beams or any other structural members are to be designed</li> </ul>                                  | www.jjdrafting.com.au                         | F | 22/12/2021 | AMENDMENTS TO DA DRAWINGS        | DRAWING TITLE:      |
| by a practicing engineer.                                                                                                                                                                                                  | ACN 651 693 346                               |   |            |                                  | ELEVATIONS SHEET 2  |