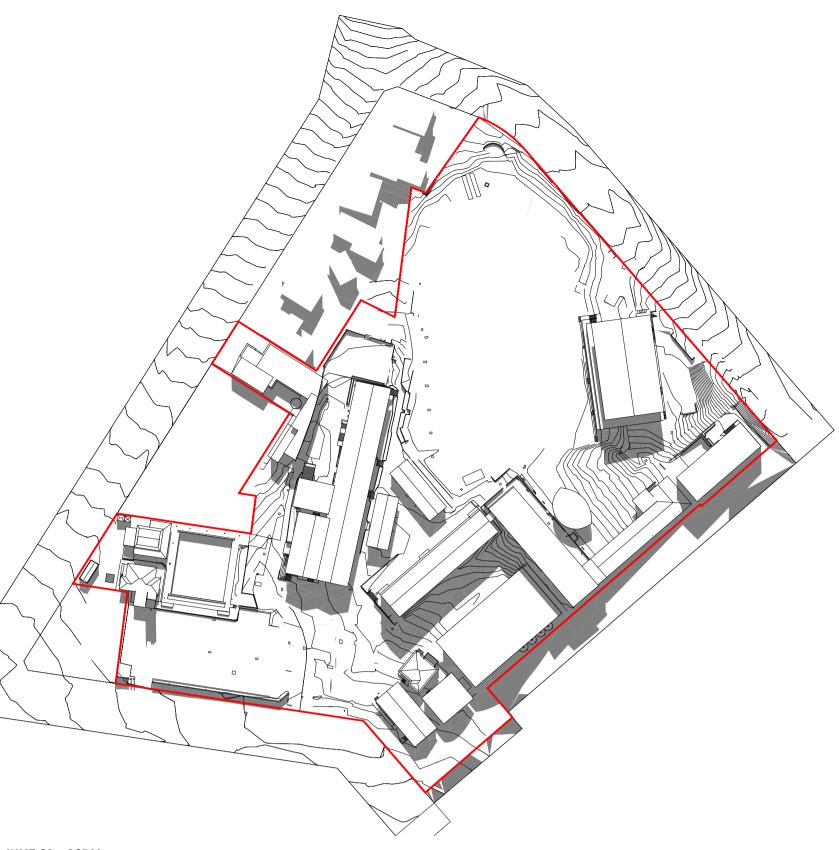

4 PROPOSED - JUNE 21 - 12PM 1:1500

LEGEND

EXISTING ELEMENTS TO BE RETAINED

- - EXISTING ELEMENTS TO BE DEMOLISHED

CAD File: 1801 PITT\_STAGE 01

ISSUEDATEREVISION0131/10/19DA Issue

| The Pittwater House Schools<br>70 South Creek Rd, Collaroy NSW 2097<br>FOR The Pittwater House Schools |  |  |  | NEESON MURCUTT + NEILLE<br>NEESON MURCUTT ARCHITECTS PTY LTD<br>L1 9 ROSLYN ST POTTS POINT 2011 T: 8203 1870<br>NOMINATED ARCHITECT : RACHEL NEESON NO. 6692 |  |      |     |                 |       |            |         |
|--------------------------------------------------------------------------------------------------------|--|--|--|--------------------------------------------------------------------------------------------------------------------------------------------------------------|--|------|-----|-----------------|-------|------------|---------|
|                                                                                                        |  |  |  |                                                                                                                                                              |  | NO   | REV | TITLE           | PHASE | SCALE      | DATE    |
|                                                                                                        |  |  |  |                                                                                                                                                              |  | 1801 | 01  | SHADOW DIAGRAMS | DA    | 1:1500 @A1 | 5/11/19 |