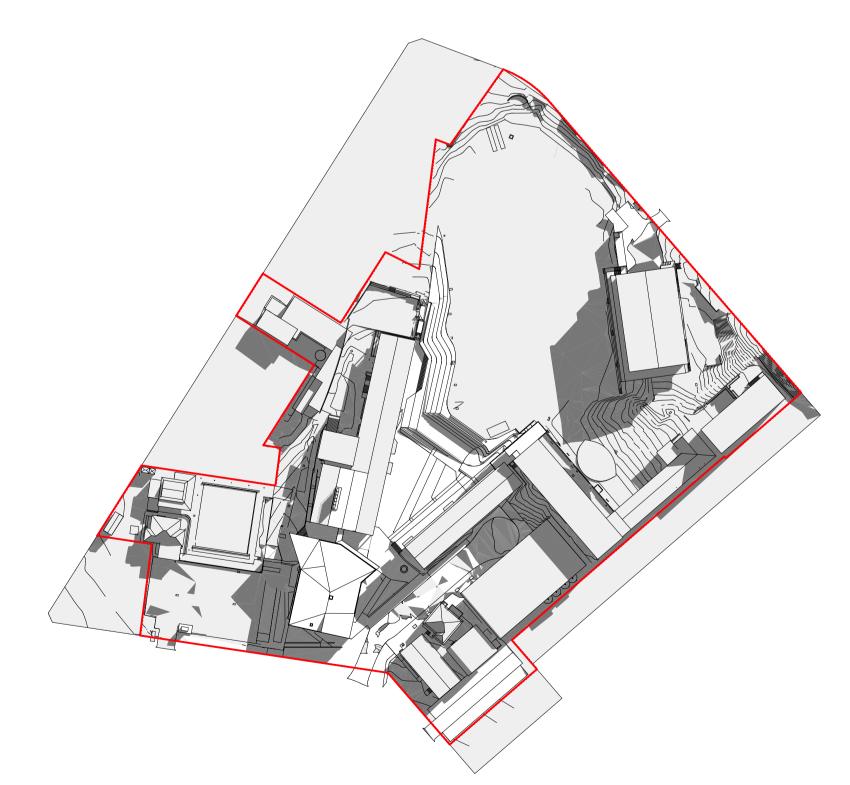

4 PROPOSED - JUNE 21 - 12PM 1:1500

LEGEND

EXISTING ELEMENTS TO BE RETAINED

- - EXISTING ELEMENTS TO BE DEMOLISHED

CAD File: 1801 PITT\_STAGE 01

ISSUEDATEREVISION0131/10/19DA Issue

| The Pittwater House Schools<br>70 South Creek Rd, Collaroy NSW 2097<br>FOR The Pittwater House Schools |  |  |  | NEESON MURCUTT + NEILLE<br>NEESON MURCUTT ARCHITECTS PTY LTD<br>L1 9 ROSLYN ST POTTS POINT 2011 T: 8203 1870<br>NOMINATED ARCHITECT : RACHEL NEESON NO. 6692 |  |      |     |                 |       |            |         |
|--------------------------------------------------------------------------------------------------------|--|--|--|--------------------------------------------------------------------------------------------------------------------------------------------------------------|--|------|-----|-----------------|-------|------------|---------|
|                                                                                                        |  |  |  |                                                                                                                                                              |  | NO   | REV | TITLE           | PHASE | SCALE      | DATE    |
|                                                                                                        |  |  |  |                                                                                                                                                              |  | 1801 | 01  | SHADOW DIAGRAMS | DA    | 1:1500 @A1 | 5/11/19 |