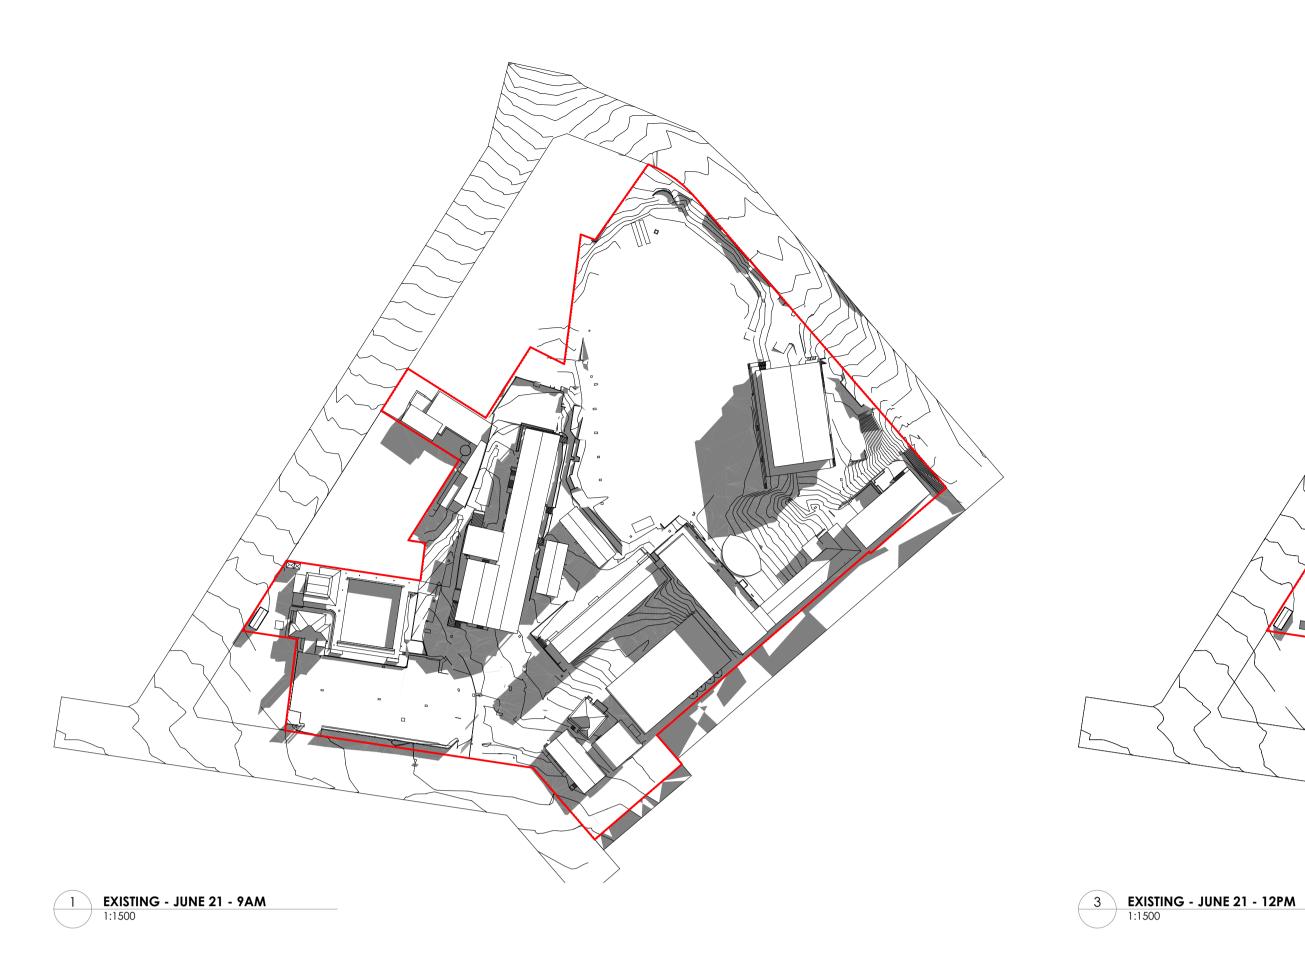

4 PROPOSED - JUNE 21 - 12PM 1:1500

LEGEND

EXISTING ELEMENTS TO BE RETAINED

- - EXISTING ELEMENTS TO BE DEMOLISHED

CAD File: 1801 PITT\_STAGE 01

ISSUEDATEREVISION0131/10/19DA Issue

| The Pittwater House Schools<br>70 South Creek Rd, Collaroy NSW 2097<br>FOR The Pittwater House Schools |  |  |  | NEESON MURCUTT + NEILLE<br>NEESON MURCUTT ARCHITECTS PTY LTD<br>L1 9 ROSLYN ST POTTS POINT 2011 T: 8203 1870<br>NOMINATED ARCHITECT : RACHEL NEESON NO. 6692 |  |      |     |                 |       |            |         |
|--------------------------------------------------------------------------------------------------------|--|--|--|--------------------------------------------------------------------------------------------------------------------------------------------------------------|--|------|-----|-----------------|-------|------------|---------|
|                                                                                                        |  |  |  |                                                                                                                                                              |  | NO   | REV | TITLE           | PHASE | SCALE      | DATE    |
|                                                                                                        |  |  |  |                                                                                                                                                              |  | 1801 | 01  | SHADOW DIAGRAMS | DA    | 1:1500 @A1 | 5/11/19 |