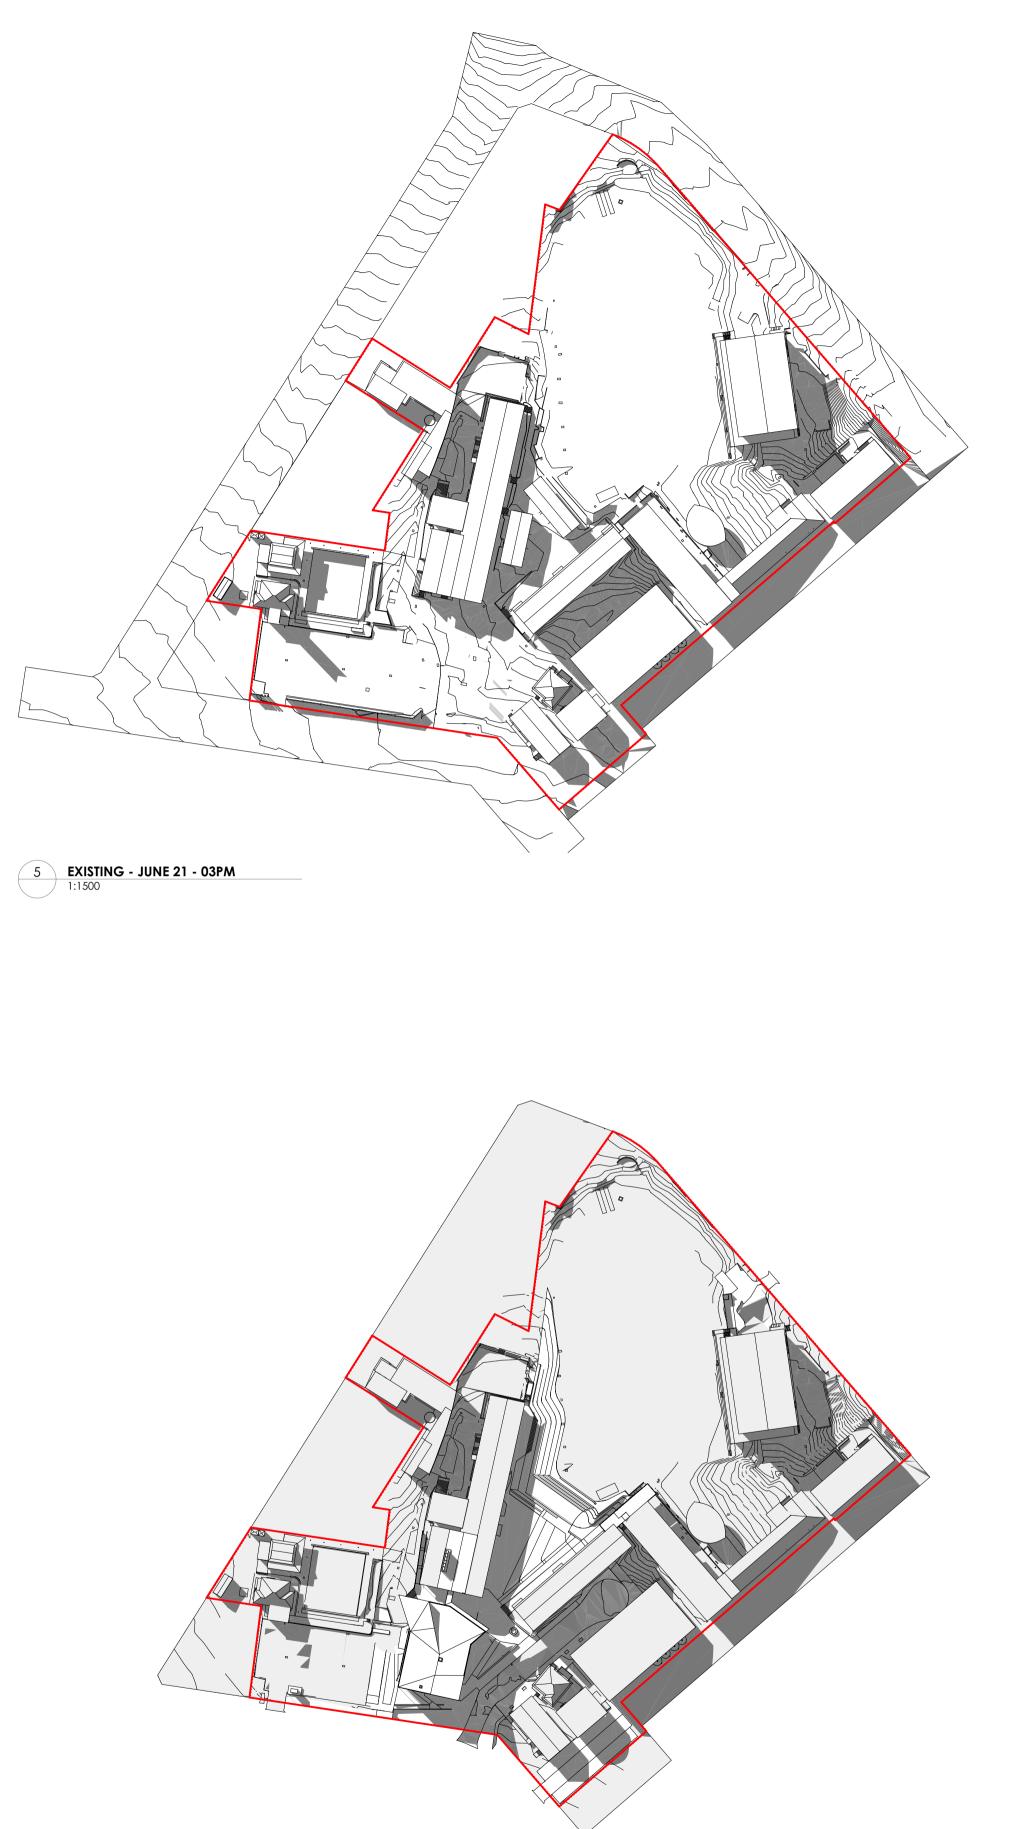

4 PROPOSED - JUNE 21 - 12PM 1:1500

LEGEND

EXISTING ELEMENTS TO BE RETAINED

- - EXISTING ELEMENTS TO BE DEMOLISHED

CAD File: 1801 PITT\_STAGE 01

ISSUEDATEREVISION0131/10/19DA Issue

| The Pittwater House Schools<br>70 South Creek Rd, Collaroy NSW 2097<br>FOR The Pittwater House Schools |  |  |  | NEESON MURCUTT + NEILLE<br>NEESON MURCUTT ARCHITECTS PTY LTD<br>L1 9 ROSLYN ST POTTS POINT 2011 T: 8203 1870<br>NOMINATED ARCHITECT : RACHEL NEESON NO. 6692 |  |      |     |                 |       |            |         |
|--------------------------------------------------------------------------------------------------------|--|--|--|--------------------------------------------------------------------------------------------------------------------------------------------------------------|--|------|-----|-----------------|-------|------------|---------|
|                                                                                                        |  |  |  |                                                                                                                                                              |  | NO   | REV | TITLE           | PHASE | SCALE      | DATE    |
|                                                                                                        |  |  |  |                                                                                                                                                              |  | 1801 | 01  | SHADOW DIAGRAMS | DA    | 1:1500 @A1 | 5/11/19 |