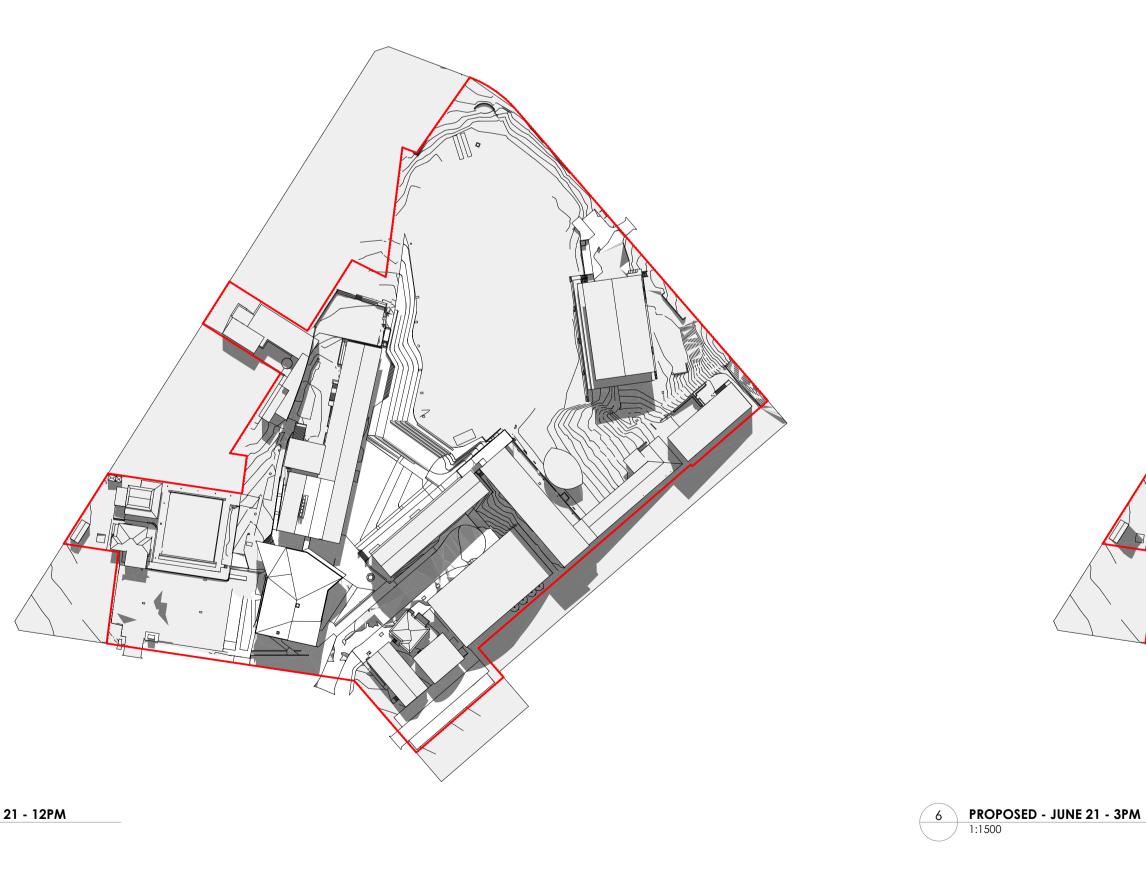

4 PROPOSED - JUNE 21 - 12PM 1:1500

LEGEND

EXISTING ELEMENTS TO BE RETAINED

- - EXISTING ELEMENTS TO BE DEMOLISHED

CAD File: 1801 PITT\_STAGE 01

ISSUEDATEREVISION0131/10/19DA Issue

| The Pittwater House Schools<br>70 South Creek Rd, Collaroy NSW 2097<br>FOR The Pittwater House Schools |  |  |  | NEESON MURCUTT + NEILLE<br>NEESON MURCUTT ARCHITECTS PTY LTD<br>L1 9 ROSLYN ST POTTS POINT 2011 T: 8203 1870<br>NOMINATED ARCHITECT : RACHEL NEESON NO. 6692 |  |      |     |                 |       |            |         |
|--------------------------------------------------------------------------------------------------------|--|--|--|--------------------------------------------------------------------------------------------------------------------------------------------------------------|--|------|-----|-----------------|-------|------------|---------|
|                                                                                                        |  |  |  |                                                                                                                                                              |  | NO   | REV | TITLE           | PHASE | SCALE      | DATE    |
|                                                                                                        |  |  |  |                                                                                                                                                              |  | 1801 | 01  | SHADOW DIAGRAMS | DA    | 1:1500 @A1 | 5/11/19 |