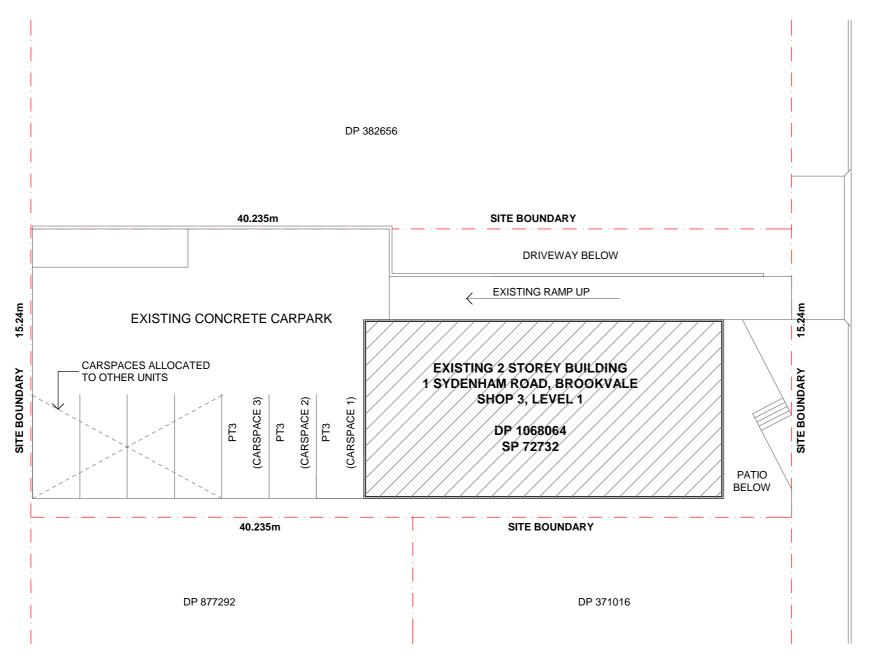

SYDENHAM ROAD

CONFIRM ALL DIMENSIONS ON SITE PRIOR TO COMMENCEMENT-

NOTIFY SUPERINTENDANT OF ANY DISCREPANCIES ON DRAWINGS-

UNDERTAKE WORKS IN ACCORDANCE WITH BUILDING OWNERS REQUIREMENTS-

ALL WORKS TO COMPLY WITH LOCAL BUILDING AUTHORITIES REQUIREMENTS-

ALL WORKS SUBJECT TO COUNCIL APPROVAL

ALL WORKS TO BE SUBJECT TO A FULL BCA REVIEW PRIOR TO CONSTRUCTION

0 1 2 3 4 5

SCALE

**DRAWING NAME:** 

**SITE PLAN** 

PROJECT NAME:

SHOP TOP HOUSING

SYDENHAM RD, BROOKVALE UNIT 3 - LEVEL 1,

PROJECT MANAGER:

**BERMAGUI CONSTRUCTIONS** PTY LTD

DRAFTING SERVICES:

**NICOLE SELLIN DESIGN** 

DRAWING SCALE: **DRAWING STATUS:** 

**ISSUE FOR DA** 1:200 @ A3

**REVISION:** DRAWING NO:

**A01** 