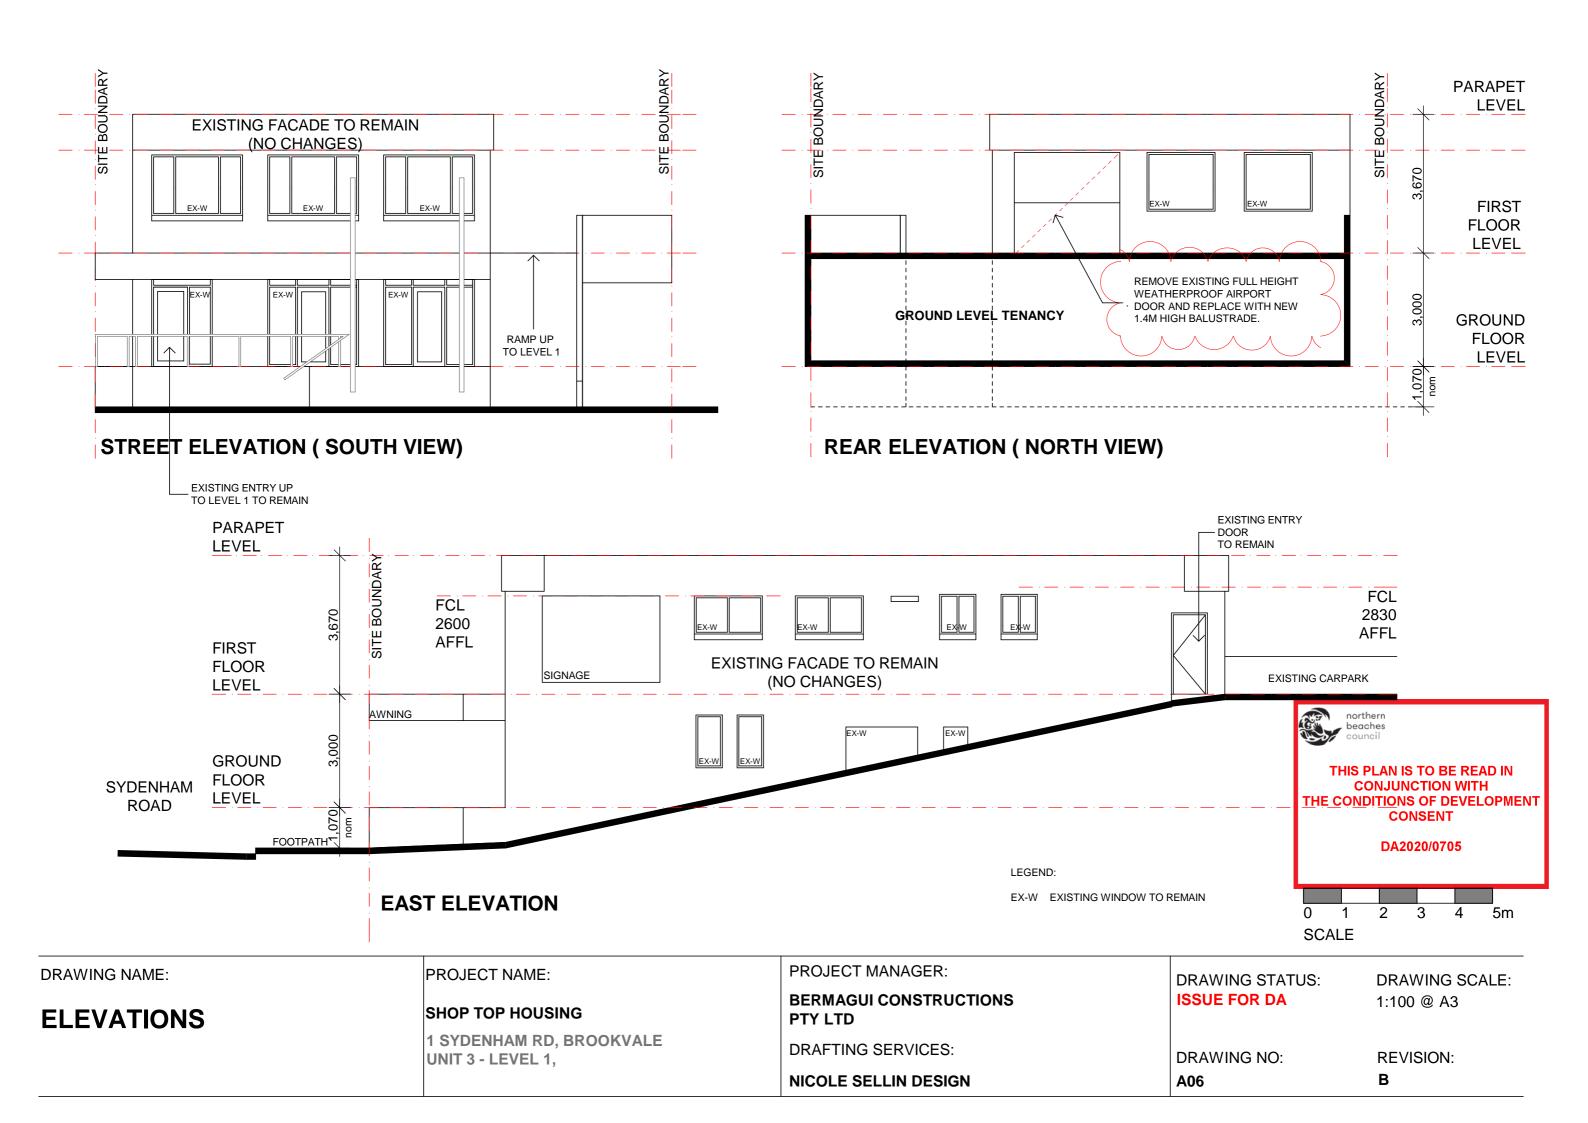

SYDENHAM ROAD





CONFIRM ALL DIMENSIONS ON SITE PRIOR TO COMMENCEMENT-

NOTIFY SUPERINTENDANT OF ANY DISCREPANCIES ON DRAWINGS-

UNDERTAKE WORKS IN ACCORDANCE WITH BUILDING OWNERS REQUIREMENTS-

ALL WORKS TO COMPLY WITH LOCAL BUILDING AUTHORITIES REQUIREMENTS-

ALL WORKS SUBJECT TO COUNCIL APPROVAL

ALL WORKS TO BE SUBJECT TO A FULL BCA REVIEW PRIOR TO CONSTRUCTION

0 1 2 3 4 5

SCALE

**DRAWING NAME:** 

**SITE PLAN** 

PROJECT NAME:

SHOP TOP HOUSING

SYDENHAM RD, BROOKVALE UNIT 3 - LEVEL 1,



PROJECT MANAGER:

**BERMAGUI CONSTRUCTIONS** PTY LTD

DRAFTING SERVICES:

**NICOLE SELLIN DESIGN** 

DRAWING SCALE: **DRAWING STATUS:** 

**ISSUE FOR DA** 1:200 @ A3

**REVISION:** DRAWING NO:

**A01**