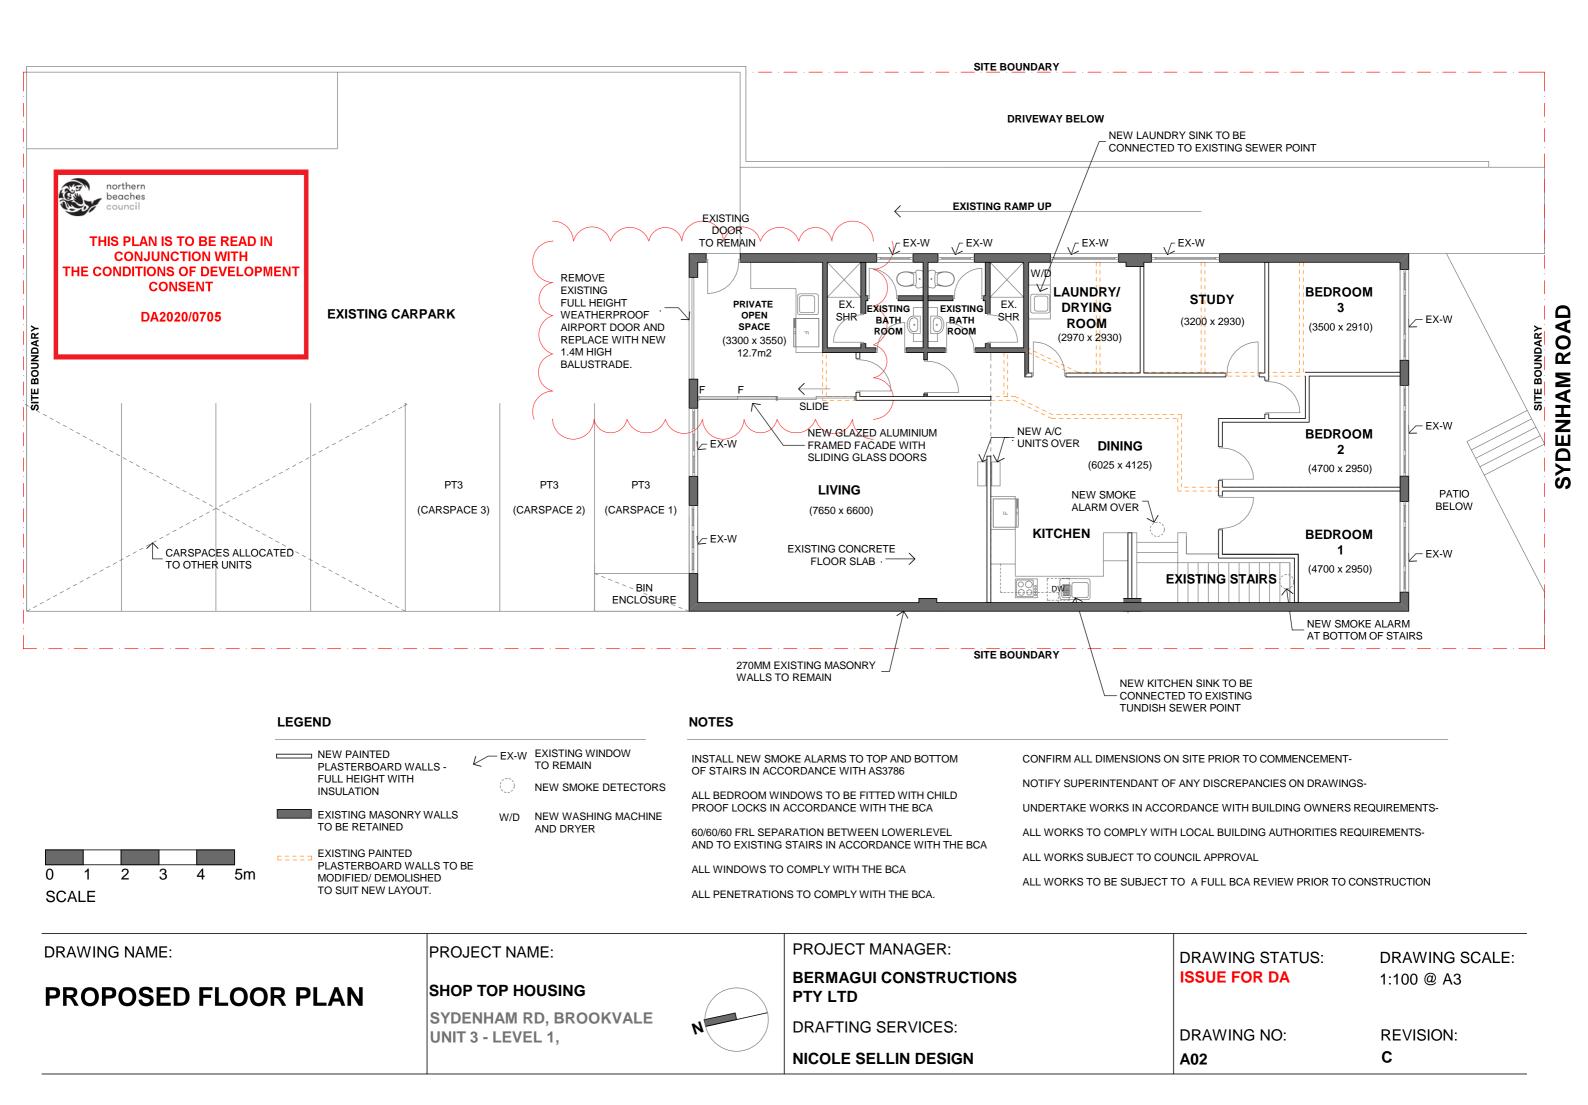

SYDENHAM ROAD

CONFIRM ALL DIMENSIONS ON SITE PRIOR TO COMMENCEMENT-

NOTIFY SUPERINTENDANT OF ANY DISCREPANCIES ON DRAWINGS-

UNDERTAKE WORKS IN ACCORDANCE WITH BUILDING OWNERS REQUIREMENTS-

ALL WORKS TO COMPLY WITH LOCAL BUILDING AUTHORITIES REQUIREMENTS-

ALL WORKS SUBJECT TO COUNCIL APPROVAL

ALL WORKS TO BE SUBJECT TO A FULL BCA REVIEW PRIOR TO CONSTRUCTION

0 1 2 3 4 5

SCALE

**DRAWING NAME:** 

**SITE PLAN** 

PROJECT NAME:

SHOP TOP HOUSING

SYDENHAM RD, BROOKVALE UNIT 3 - LEVEL 1,

PROJECT MANAGER:

**BERMAGUI CONSTRUCTIONS** PTY LTD

DRAFTING SERVICES:

**NICOLE SELLIN DESIGN** 

DRAWING SCALE: **DRAWING STATUS:** 

**ISSUE FOR DA** 1:200 @ A3

**REVISION:** DRAWING NO:

**A01** 