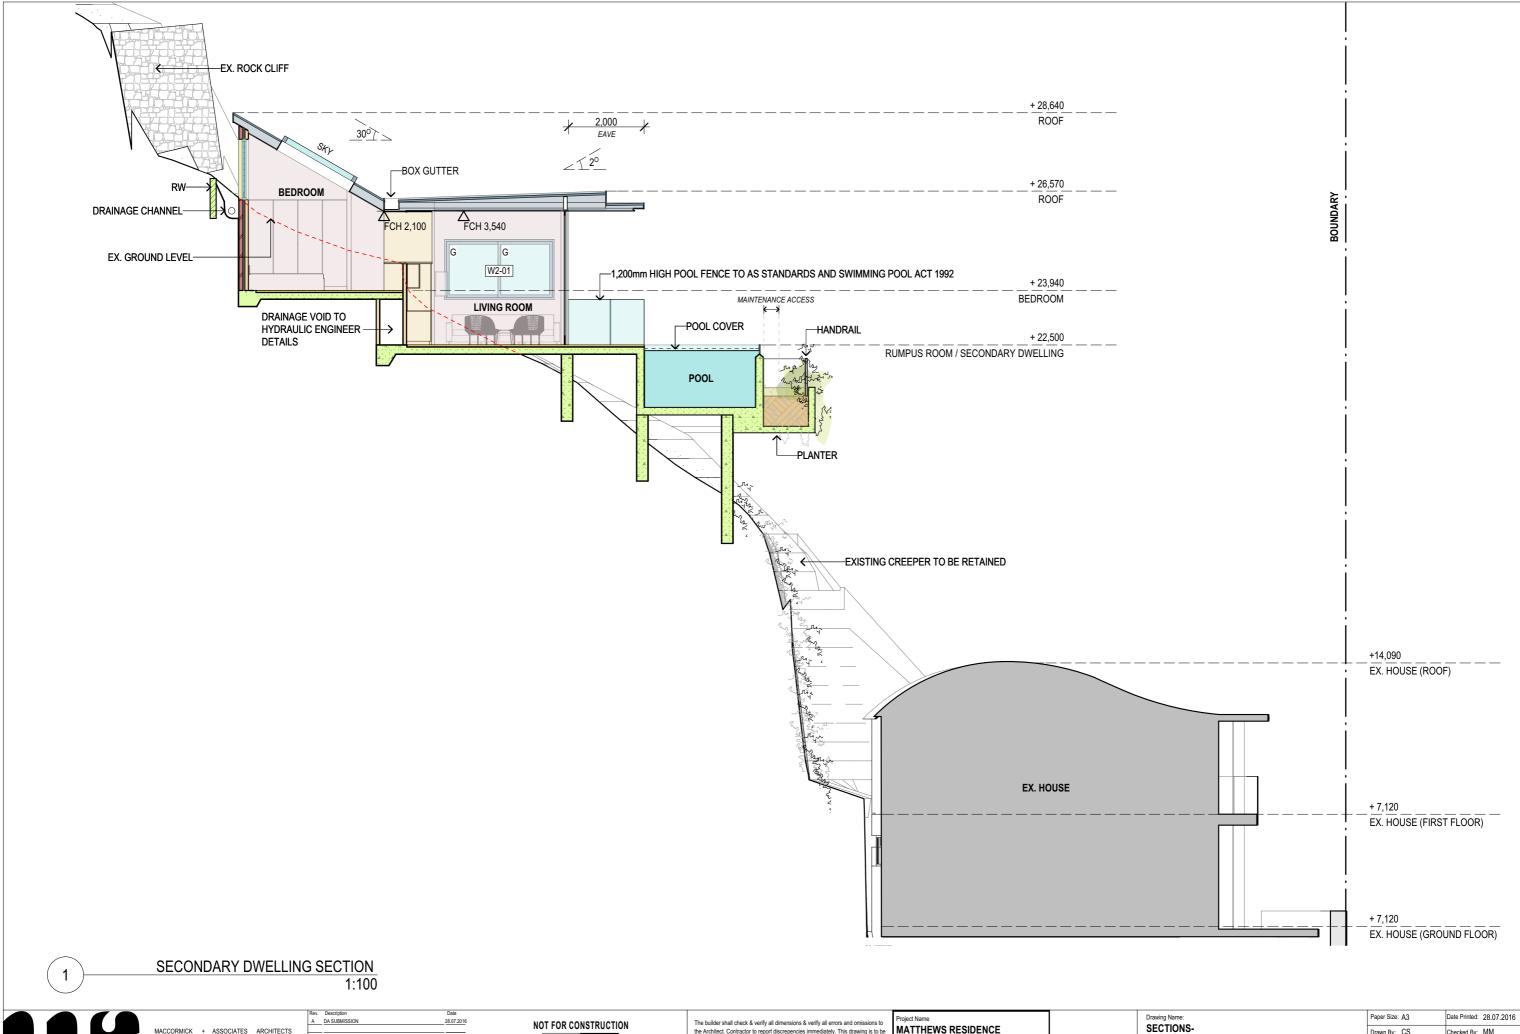

MATTHEWS RESIDENCE
Address

13A OCEAN ROAD PALM BEACH NSW

Drawing Name:
SECTIONSSECONDARY DWELLING SECTION
Drawing Status:
DEVELOPMENT APPLICATION

 Paper Size: A3
 Date Printed: 28.07.2016

 Drawn By: CS
 Checked By: MM