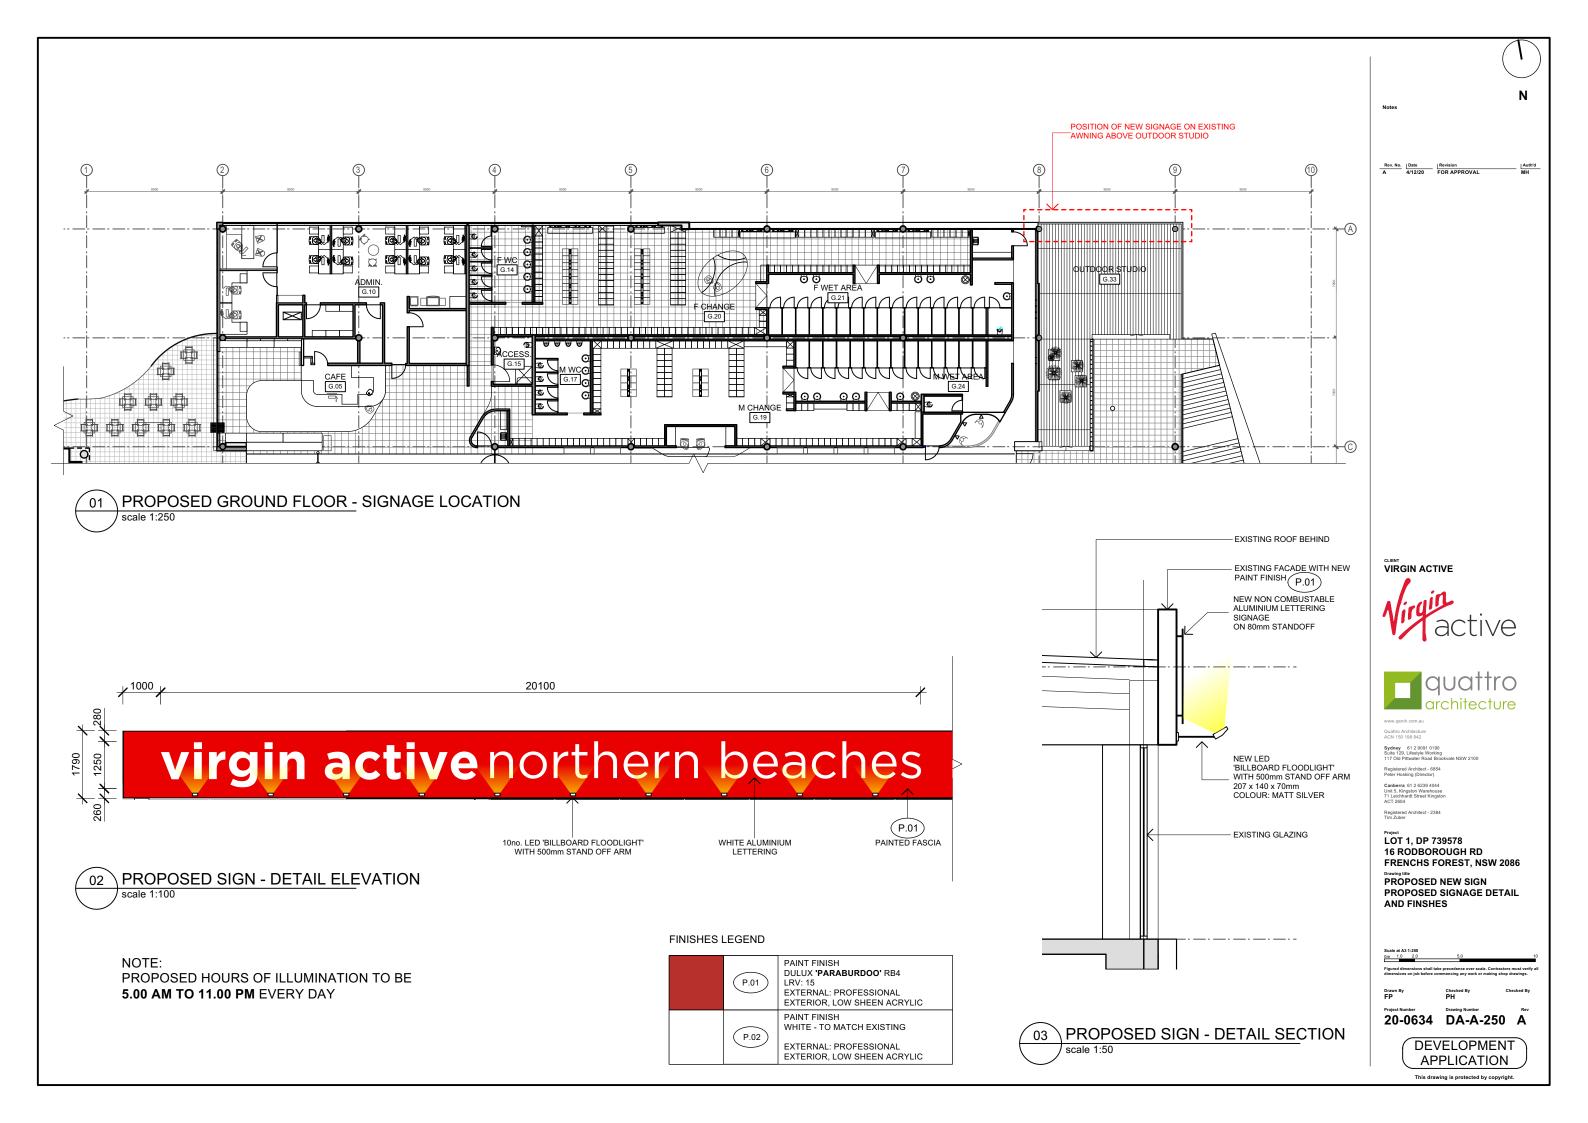

## VIRGIN ACTIVE NORTHERN BEACHES PROPOSED NEW SIGN

16 RODBOROUGH ROAD, FRENCHS FOREST NSW 2086

QUATTRO PROJECT NUMBER 20-0634

## **DRAWING LIST**

DA-A-000 COVER SHEET DA-A-050 EXISTING SITE PLAN

DA-A-200 EXISTING AND PROPOSED NORTH ELEVATION

DA-A-250 PROPOSED SIGNAGE DETAIL

DA-A-300 VIEWS

Notes

ev. No. Date Revision
4/12/20 FOR APPROVAL

LOT 1, DP 739578 16 RODBOROUGH RD FRENCHS FOREST, NSW 2086

PROPOSED NEW SIGN
COVER SHEET

Figured dimensions shall take precedence over scale. Contractors must verify all dimensions on job before commencing any work or making shop drawings.

FP

d By Chec

Project Number Drawing Number Rev

20-0634 DA-A-000 A

DEVELOPMENT APPLICATION

s drawing is protected by copyright.

LOCATION OF EXISTING SIGNAGE ON BUILDING FASCIA TO BE REPLACED WITH NEW SIGNAGE AND LIGHTING APPROXIMATELY 35 METRES TO ROAD

02 SIGNAGE LOCATION scale 1:5000

SITE BOUNDARY

VIRGIN ACTIVE

www.qarch.com.au Quattro Architecture ACN 150 198 842

Sydney 61 2 9091 0190 Suite 129, Lifestyle Working 117 Old Pithwater Road Brookvale N

Registered Architect - 6 Peter Hosking (Director)

Canberra 61 2 6239 4044 Unit 5, Kingston Warehous 71 Leichhardt Street Kings ACT 2604

Registered Architect - 23

LOT 1, DP 739578 16 RODBOROUGH RD FRENCHS FOREST, NSW 2086

PROPOSED NEW SIGN EXISTING SITE PLAN

LOT 1, DP 739578 16 RODBOROUGH RD FRENCHS FOREST, NSW 2086

PROPOSED NEW SIGN VIEWS

Figured dimensions shall take precedence over scale. Contractors must verify a dimensions on job before commencing any work or making shop drawings.