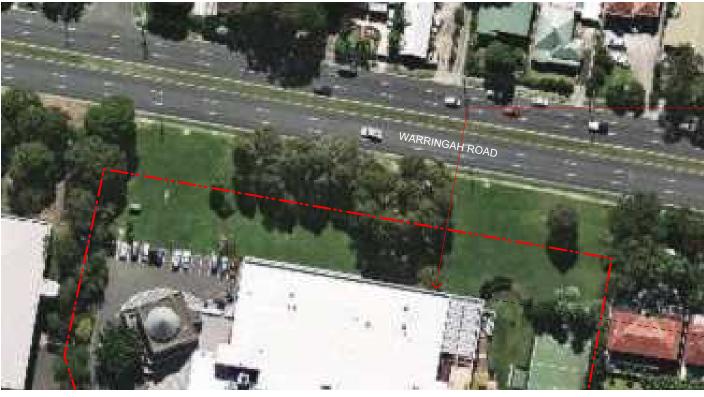

FP

d By Chec

Project Number Drawing Number Rev

20-0634 DA-A-000 A

DEVELOPMENT APPLICATION

s drawing is protected by copyright.

LOCATION OF EXISTING SIGNAGE ON BUILDING FASCIA TO BE REPLACED WITH NEW SIGNAGE AND LIGHTING APPROXIMATELY 35 METRES TO ROAD

02 SIGNAGE LOCATION scale 1:5000

SITE BOUNDARY

VIRGIN ACTIVE

www.qarch.com.au Quattro Architecture ACN 150 198 842

Sydney 61 2 9091 0190 Suite 129, Lifestyle Working 117 Old Pithwater Road Brookvale N

Registered Architect - 6 Peter Hosking (Director)