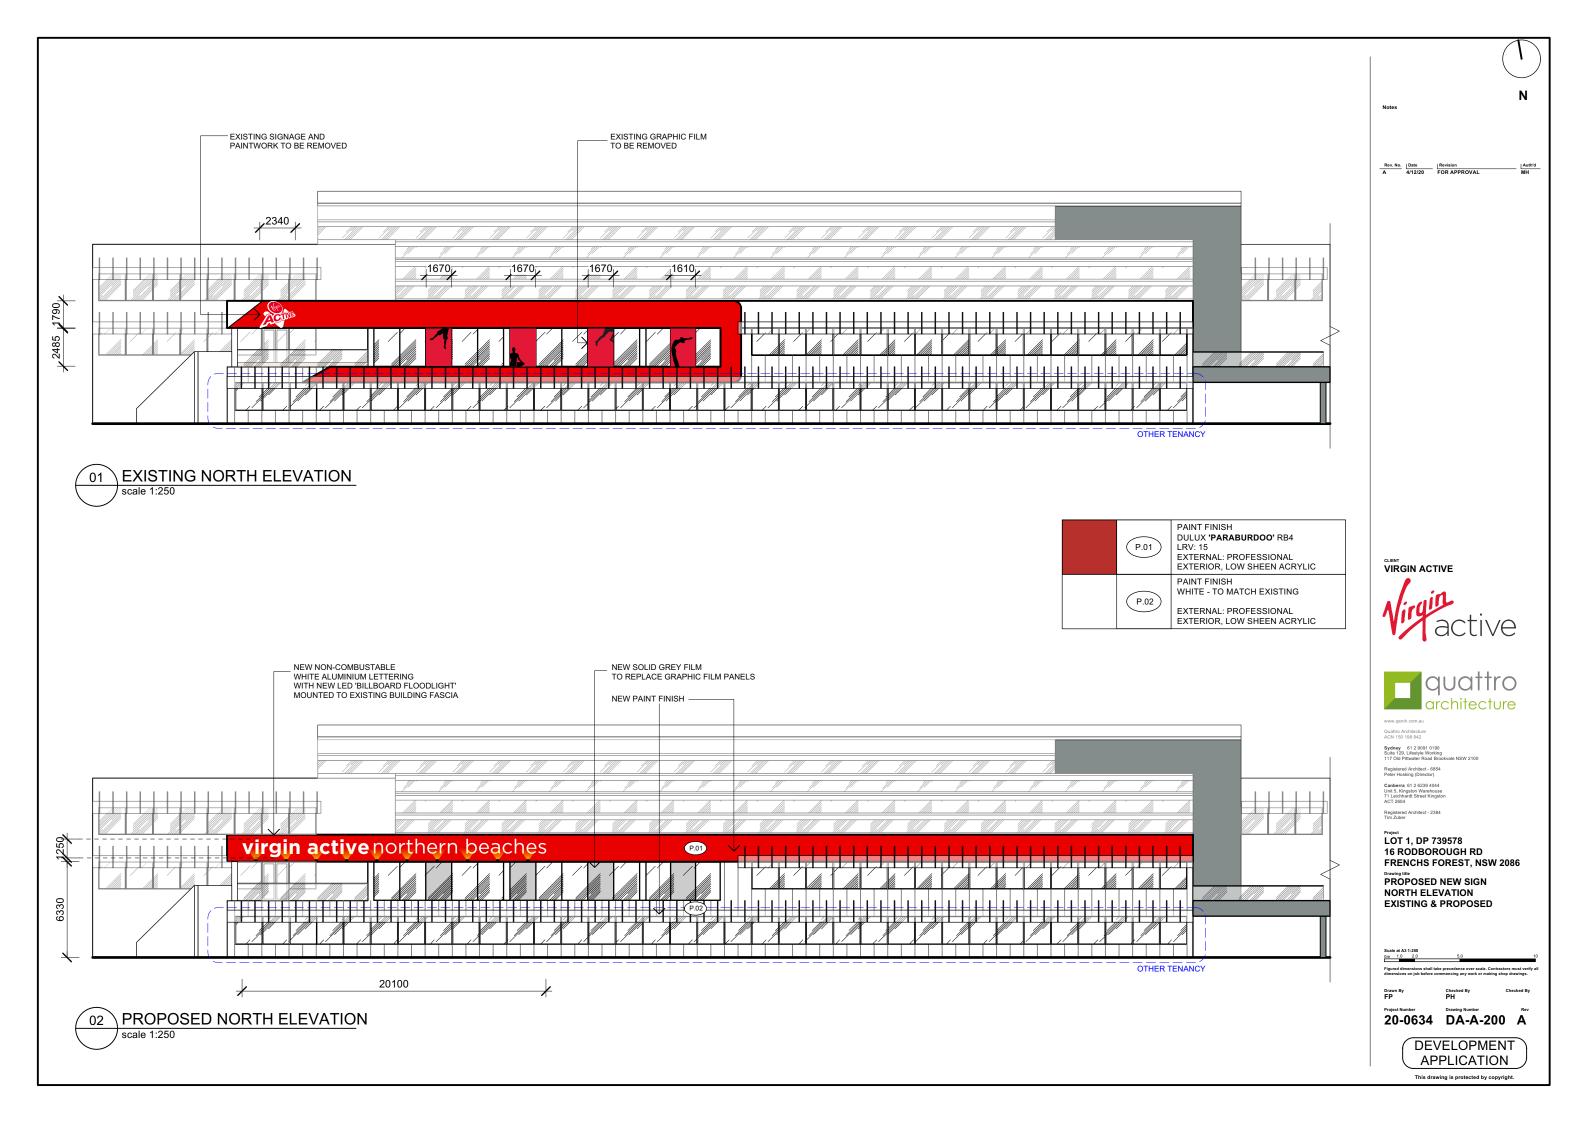

FP

d By Chec

Project Number Drawing Number Rev

20-0634 DA-A-000 A

DEVELOPMENT APPLICATION

s drawing is protected by copyright.

LOCATION OF EXISTING SIGNAGE ON BUILDING FASCIA TO BE REPLACED WITH NEW SIGNAGE AND LIGHTING APPROXIMATELY 35 METRES TO ROAD