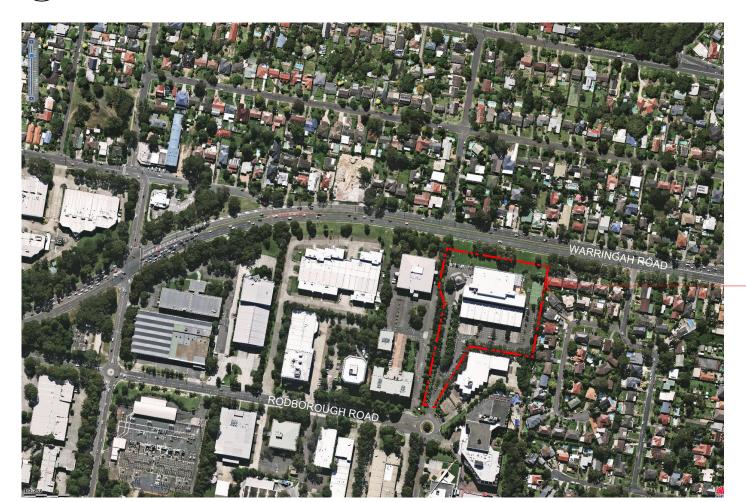

02 SIGNAGE LOCATION scale 1:5000

SITE BOUNDARY

VIRGIN ACTIVE

www.qarch.com.au Quattro Architecture ACN 150 198 842

Sydney 61 2 9091 0190 Suite 129, Lifestyle Working 117 Old Pithwater Road Brookvale N

Registered Architect - 6 Peter Hosking (Director)

Canberra 61 2 6239 4044 Unit 5, Kingston Warehous 71 Leichhardt Street Kings ACT 2604

Registered Architect - 23

LOT 1, DP 739578 16 RODBOROUGH RD FRENCHS FOREST, NSW 2086

PROPOSED NEW SIGN EXISTING SITE PLAN