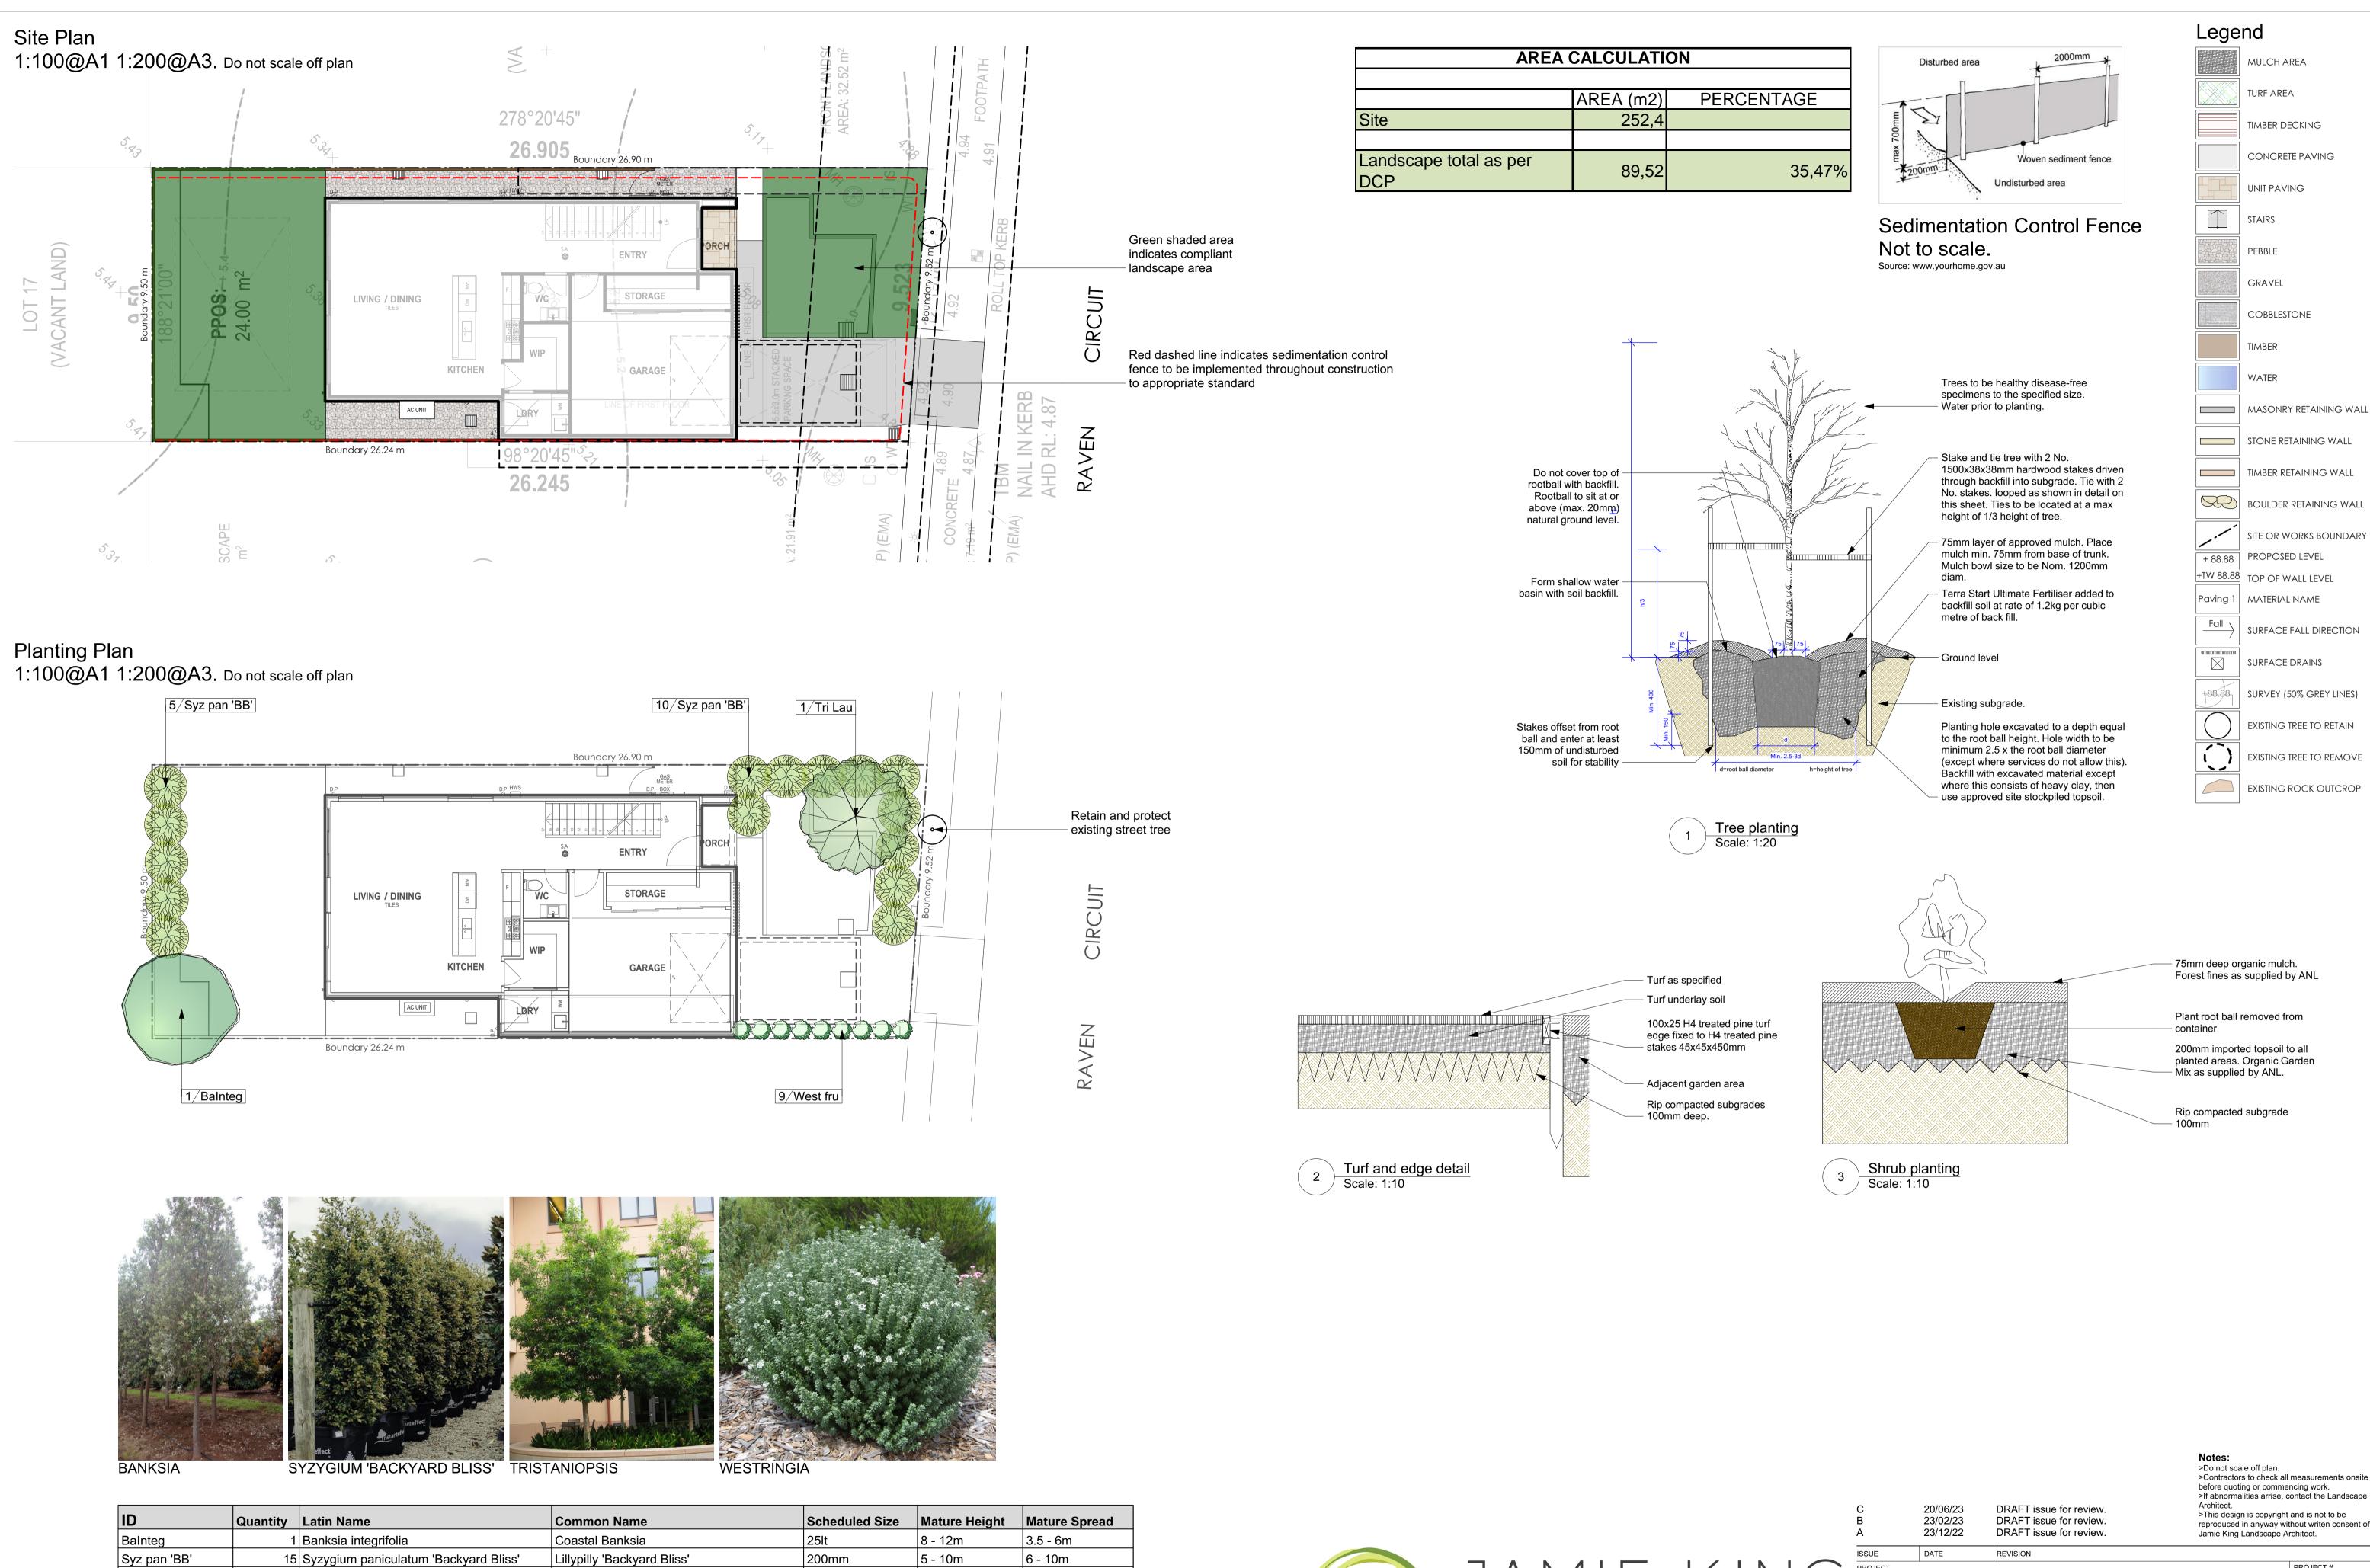

15 Syzygium paniculatum 'Backyard Bliss'

1 Tristaniopsis laurina 'Luscious'

9 Westringia fruticosa

Tri Lau

West fru

Lillypilly 'Backyard Bliss'

Kanooka, Water Gum

Coastal Rosemary

200mm

150mm

45lt

5 - 10m

12 - 15m

0.9 - 1.5m

6 - 10m

3.5 - 6m

0.9 - 1.2m

>If abnormalities arrise, contact the Landscape >This design is copyright and is not to be reproduced in anyway without writen consent of 23054 DATE# See above DWG# SCALE @ A1 See Plan JK REVISION