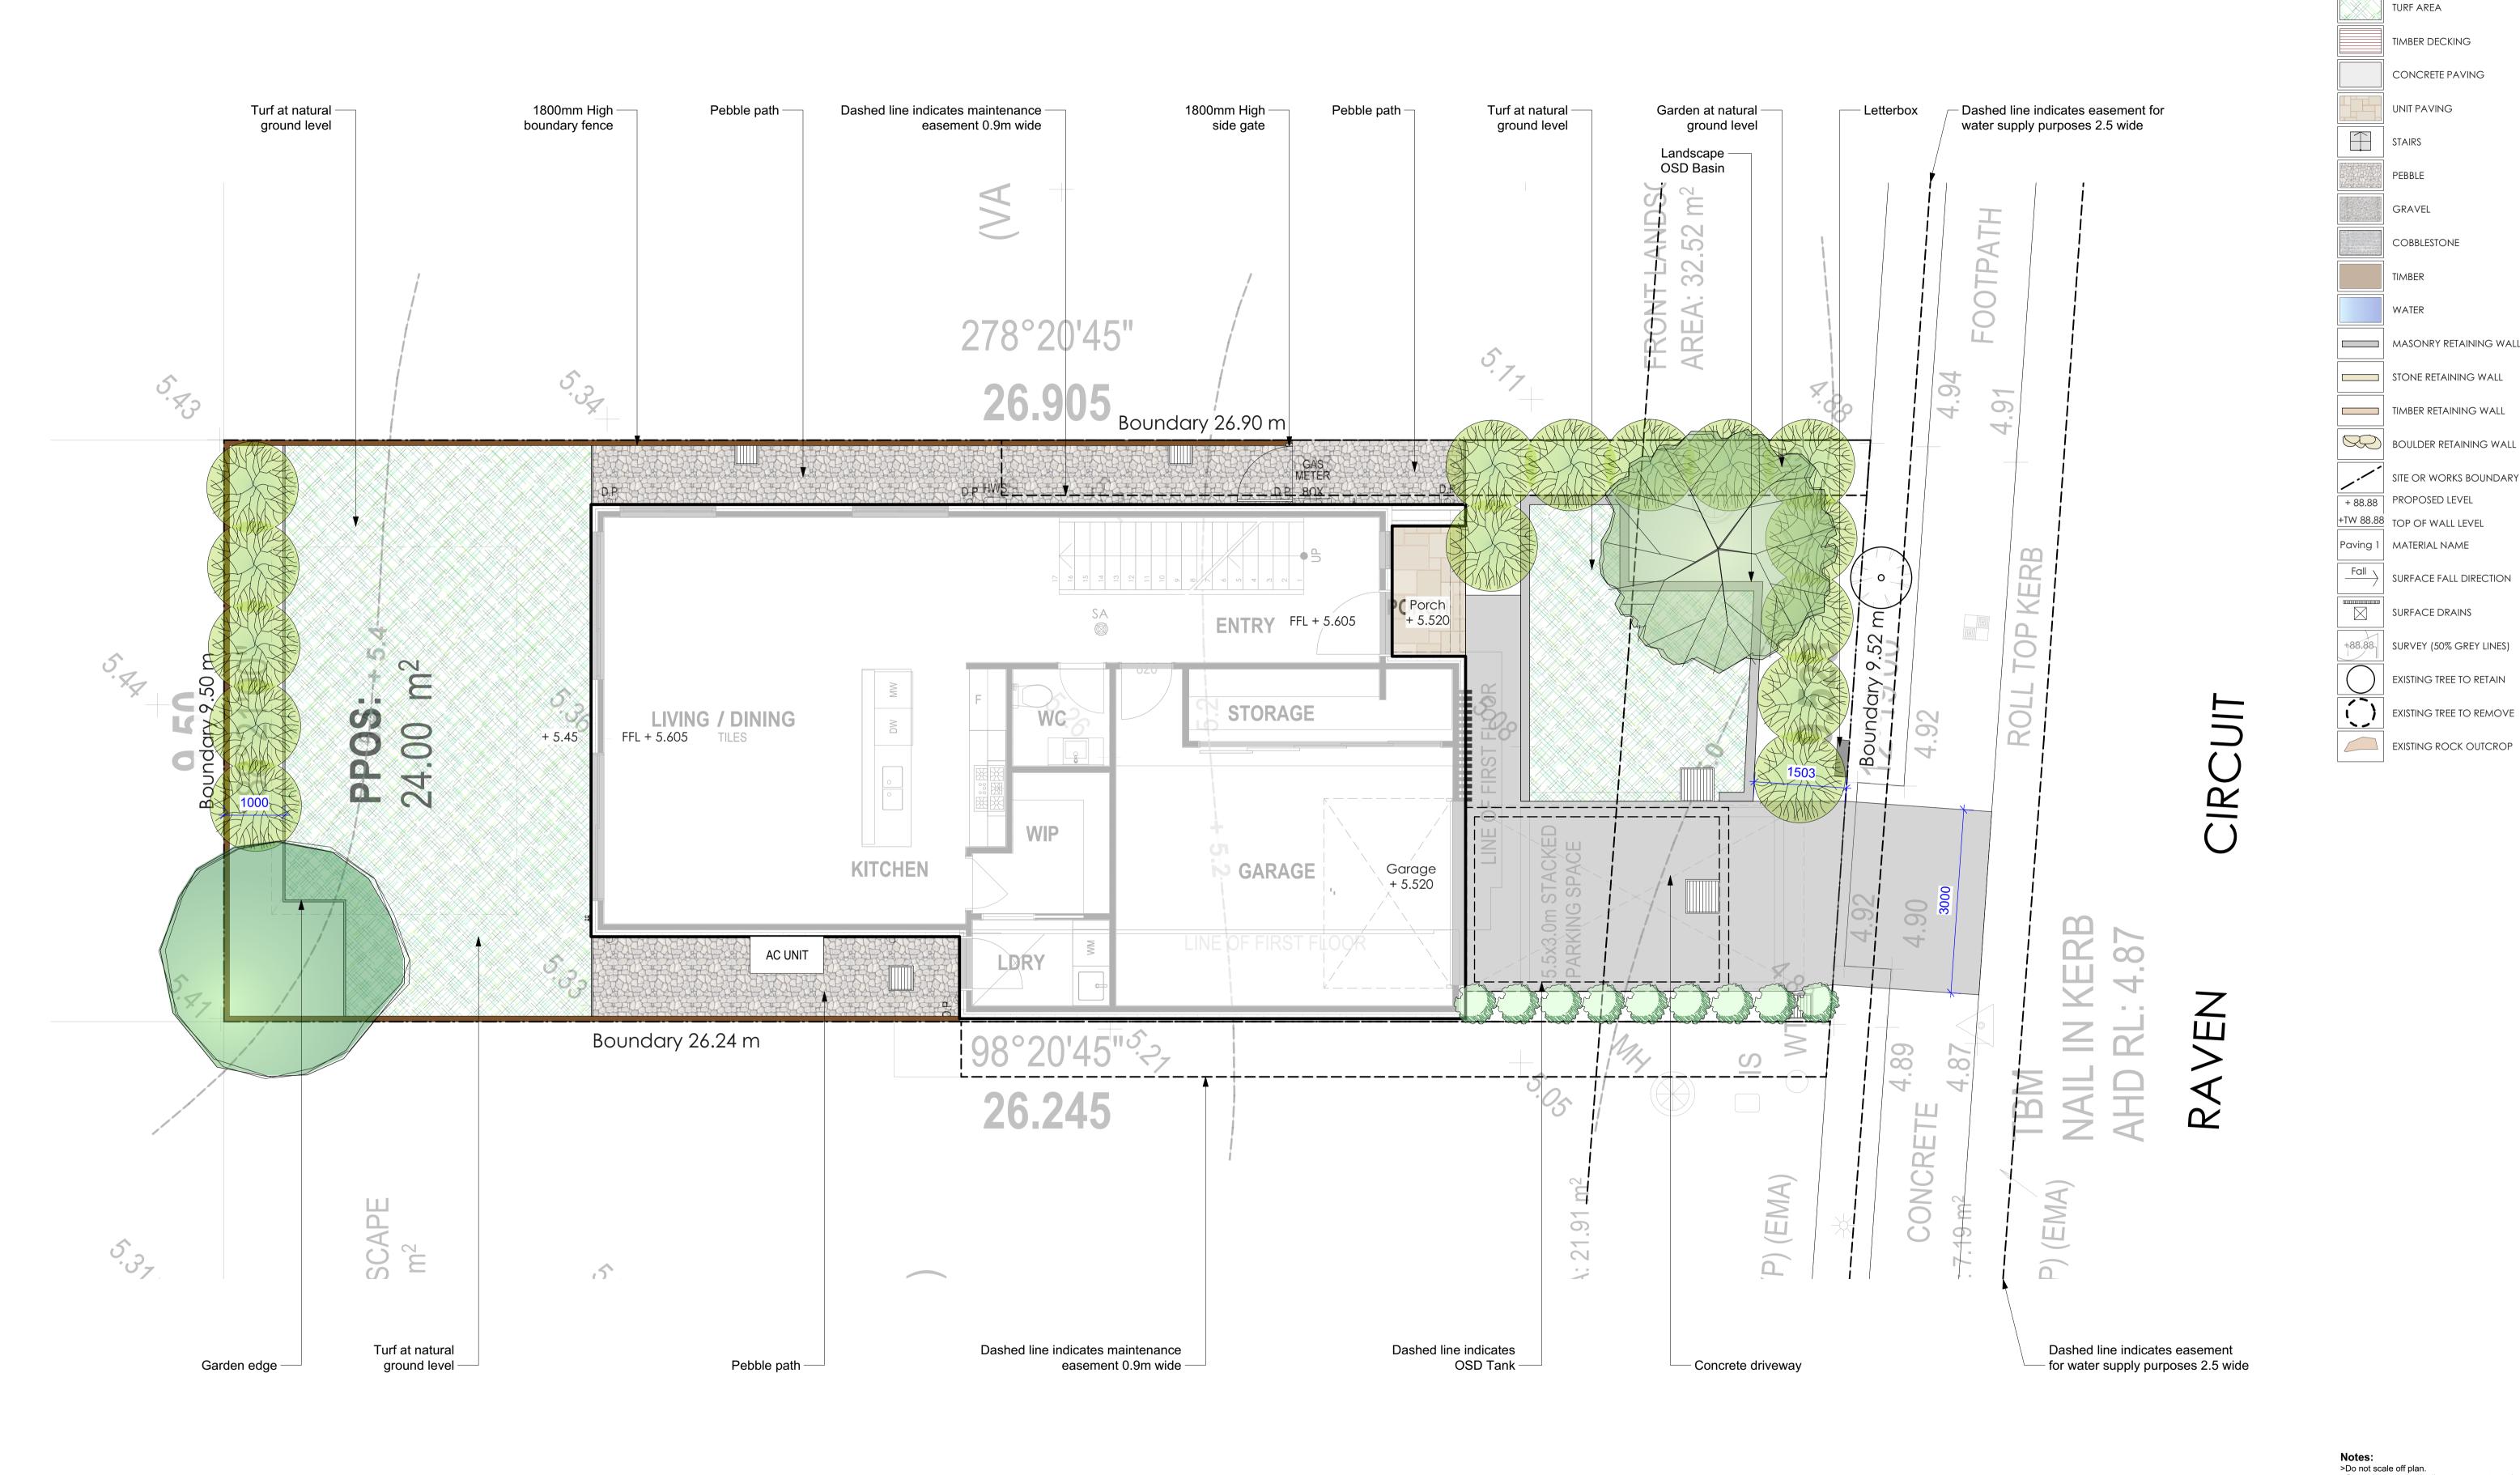

15 Syzygium paniculatum 'Backyard Bliss'

1 Tristaniopsis laurina 'Luscious'

9 Westringia fruticosa

Tri Lau

West fru

Lillypilly 'Backyard Bliss'

Kanooka, Water Gum

Coastal Rosemary

200mm

150mm

45lt

5 - 10m

12 - 15m

0.9 - 1.5m

6 - 10m

3.5 - 6m

0.9 - 1.2m



>If abnormalities arrise, contact the Landscape >This design is copyright and is not to be reproduced in anyway without writen consent of 23054 DATE# See above DWG# SCALE @ A1 See Plan JK REVISION





|                                                       |                                            | 20/06/23<br>23/02/23<br>23/12/22 | DRAFT issue for review. DRAFT issue for review. DRAFT issue for review. | before quoti<br>>If abnorma<br>Architect.<br>>This desig | ontact the Landscape and is not to be hout writen consent of |                 |
|-------------------------------------------------------|--------------------------------------------|----------------------------------|-------------------------------------------------------------------------|----------------------------------------------------------|--------------------------------------------------------------|-----------------|
| UE                                                    |