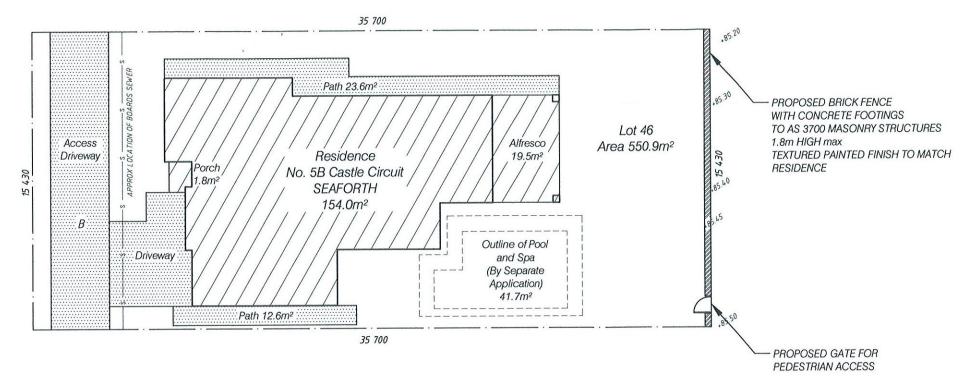

Existing Tree

NOTE- FENCE LOCATIONS HAVE NOT BEEN DETERMINED IN RELATION TO BOUNDARIES

\*95.03

35 700 ∴Path 23.6m² Lot 46 Access Alfresco Area 550.9m<sup>2</sup> Driveway Residence 19.5m<sup>2</sup> No. 5B Castle Circuit Porch / SEAFORTH 154.0m<sup>2</sup> B Outline of Pool Driveway and Spa (By Separate Application) 41.7m<sup>2</sup> :Path 12.6m2 35 700

Boundary

To Be Removed

Existing Spot Heights

Paving

Existing Tree

NOTE- FENCE LOCATIONS HAVE NOT BEEN DETERMINED IN RELATION TO BOUNDARIES

SITE PLAN 1:200

B: RIGHT OF ACCESS, ESASEMENT FOR SERVICES & EASEMENT TO DRAIN WATER 4.8, 6.3 WIDE & VARIABLE