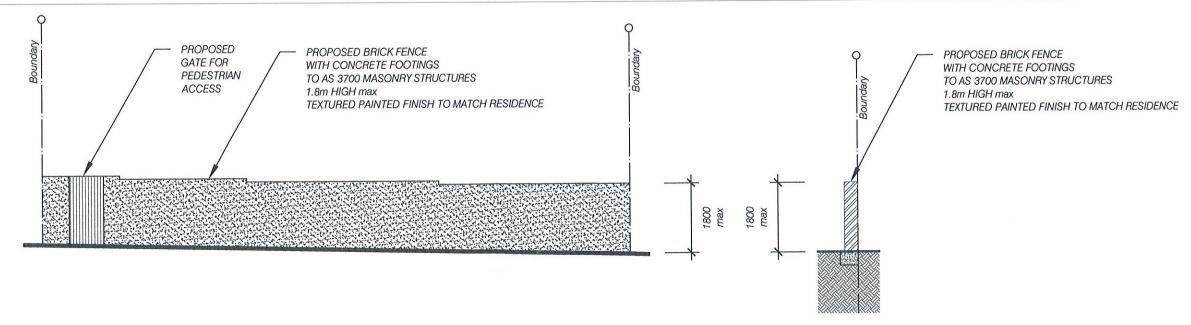

## WAKEHURST PARKWAY ELEVATION 1:100

TYPICAL SECTION 1:100

| AMENDMENT | NOTES TO THE PLAN                                                                                                                                                                                                                                                                                            | PROJECT                         | DRAWN BY                                                                                                                                                                                   |               | SITE PLAN                                                                                                                                                        |
|-----------|--------------------------------------------------------------------------------------------------------------------------------------------------------------------------------------------------------------------------------------------------------------------------------------------------------------|---------------------------------|--------------------------------------------------------------------------------------------------------------------------------------------------------------------------------------------|---------------|------------------------------------------------------------------------------------------------------------------------------------------------------------------|
|           | THIS PLAN IS TO BE READ AS PART OF A COMPLETE SET OF DRAWINGS RELATING TO THE PROPOSED DEVELOPMENT  THIS PLAN RELATES TO A SPECIFIC DEVELOPMENT. INFORMATION RELATING TO THE DEVELOPMENT NEEDS TO BE CONFIRMED ON SITE PRIOR TO CONSTRUCTION  ALL MEASUREMENTS ARE IN MILLIMETRES UNLESS OTHERWISE INDICATED | PROPOSED<br>REAR BOUNDARY FENCE | Unit 20 12 Phillip Mall West Pymble 2073  Phone 9440 5451 Facsimile 9402 6499  Member of - Australian Institute of Horticulture - Australian Institute of Landscape Designers and Managers | JOB No 11-074 | ELEVATION & SECTION  CLIENT A & Y TURNBULL  5B CASTLE CIRCUIT  This SEAFOR Hart of the approved  Certificate as issued by  SCALE  1:200 @A3Fitz Se20 JUN 2011  2 |