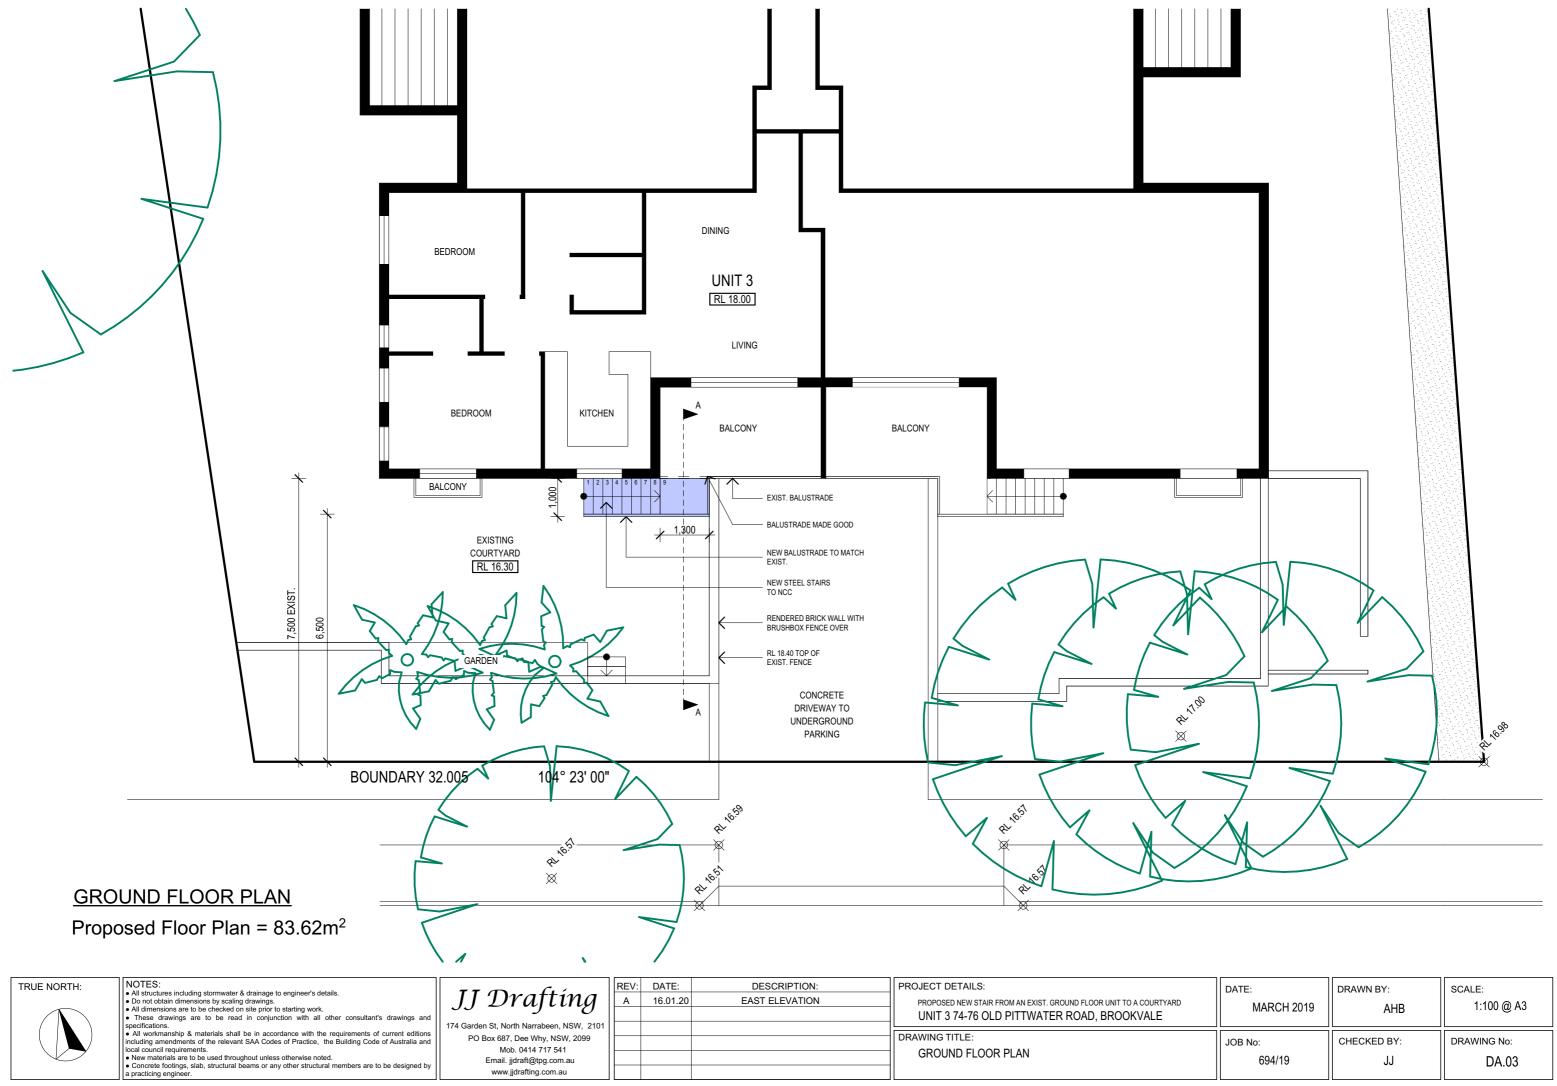

| PROJECT DETAILS:                                                                                              | DATE:             | DRAWN BY:   | SCALE:      |
|---------------------------------------------------------------------------------------------------------------|-------------------|-------------|-------------|
| PROPOSED NEW STAIR FROM AN EXIST. GROUND FLOOR UNIT TO A COURTYARD UNIT 3 74-76 OLD PITTWATER ROAD, BROOKVALE | MARCH 2019        | AHB         | 1:100 @ A   |
| DRAWING TITLE: GROUND FLOOR PLAN                                                                              | JOB No:<br>694/19 | CHECKED BY: | DRAWING No: |