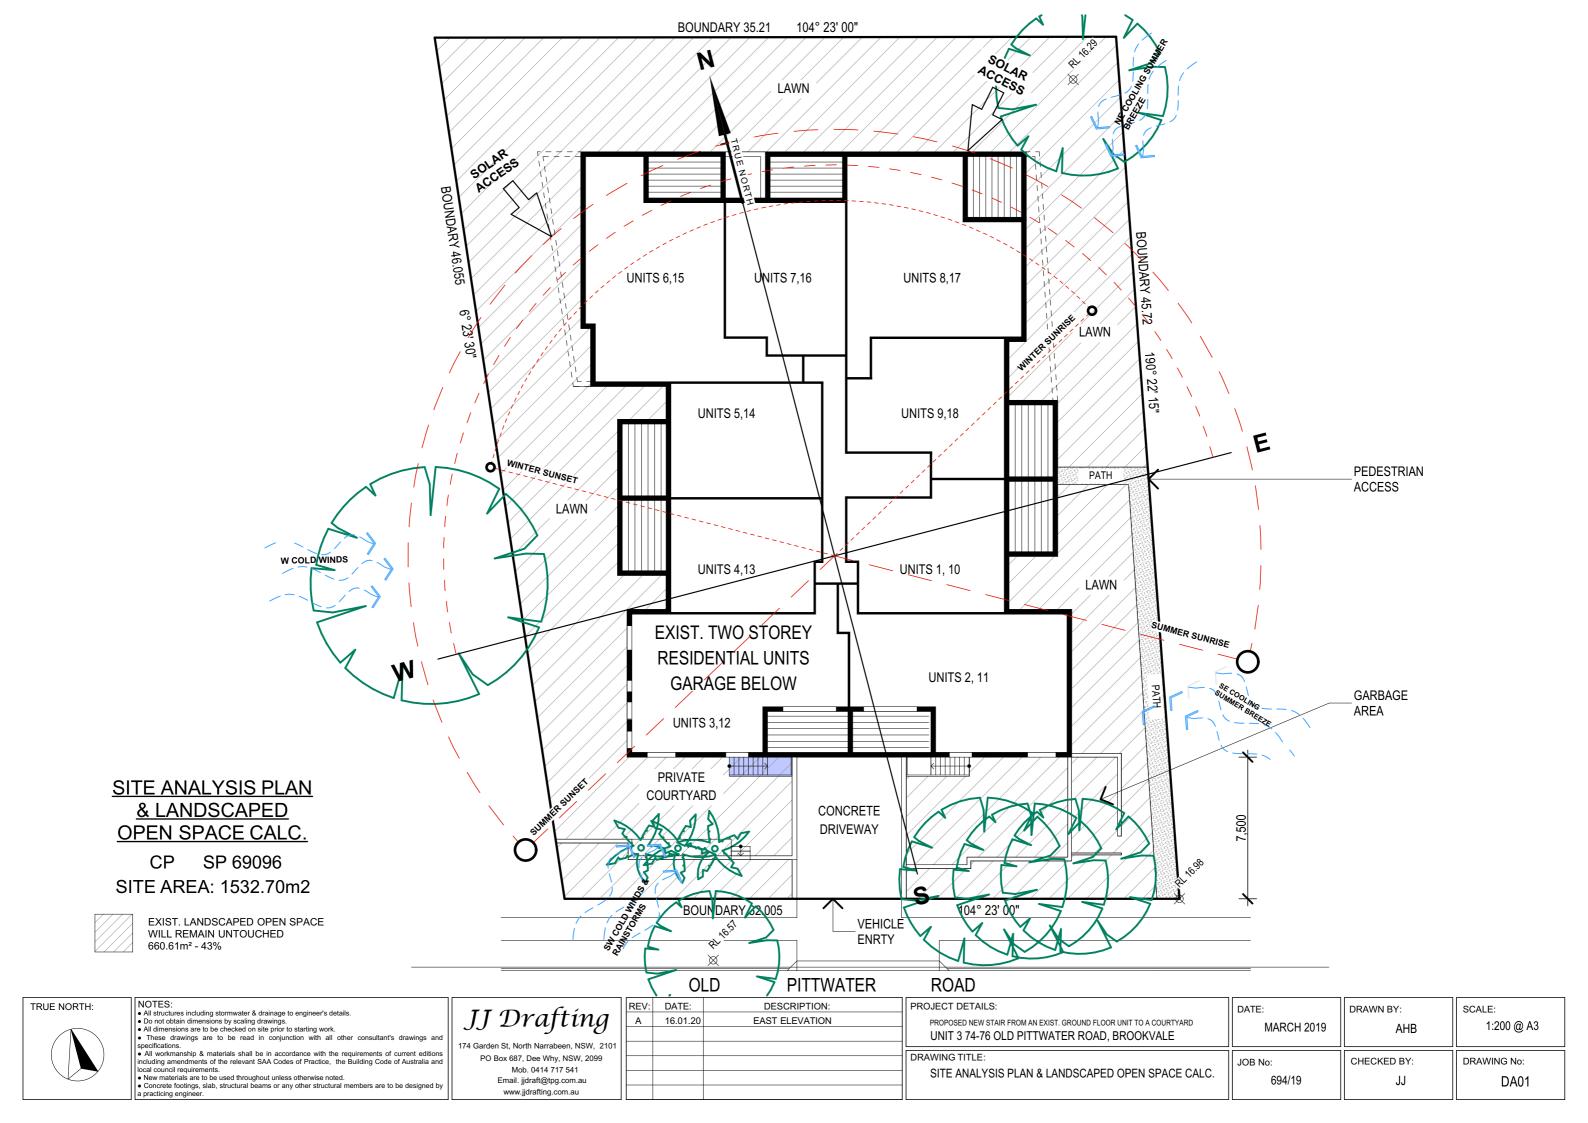

174 Garden St, North Narrabeen, NSW, 21 PO Box 687, Dee Why, NSW, 2099 Mob. 0414 717 541 Email. jjdraft@tpg.com.au www.jjdrafting.com.au

| 7        | Α | 16.01.20 | 0 EAST ELEVATION |  |  |
|----------|---|----------|------------------|--|--|
| <i>'</i> |   |          |                  |  |  |
| 2101     |   |          |                  |  |  |
| 9        |   |          |                  |  |  |
|          |   |          |                  |  |  |
|          |   |          |                  |  |  |

| PROJECT DETAILS:  PROPOSED NEW STAIR FROM AN EXIST. GROUND FLOOR UNIT TO A COURTYARD  UNIT 3 74-76 OLD PITTWATER ROAD, BROOKVALE | DATE:<br>MARCH 2019 | DRAWN BY:   | SCALE:<br>1:100 @ A3 |
|----------------------------------------------------------------------------------------------------------------------------------|---------------------|-------------|----------------------|
| DRAWING TITLE:  LOWER LEVEL PLAN                                                                                                 | JOB No:<br>694/19   | CHECKED BY: | DRAWING No:<br>DA.02 |