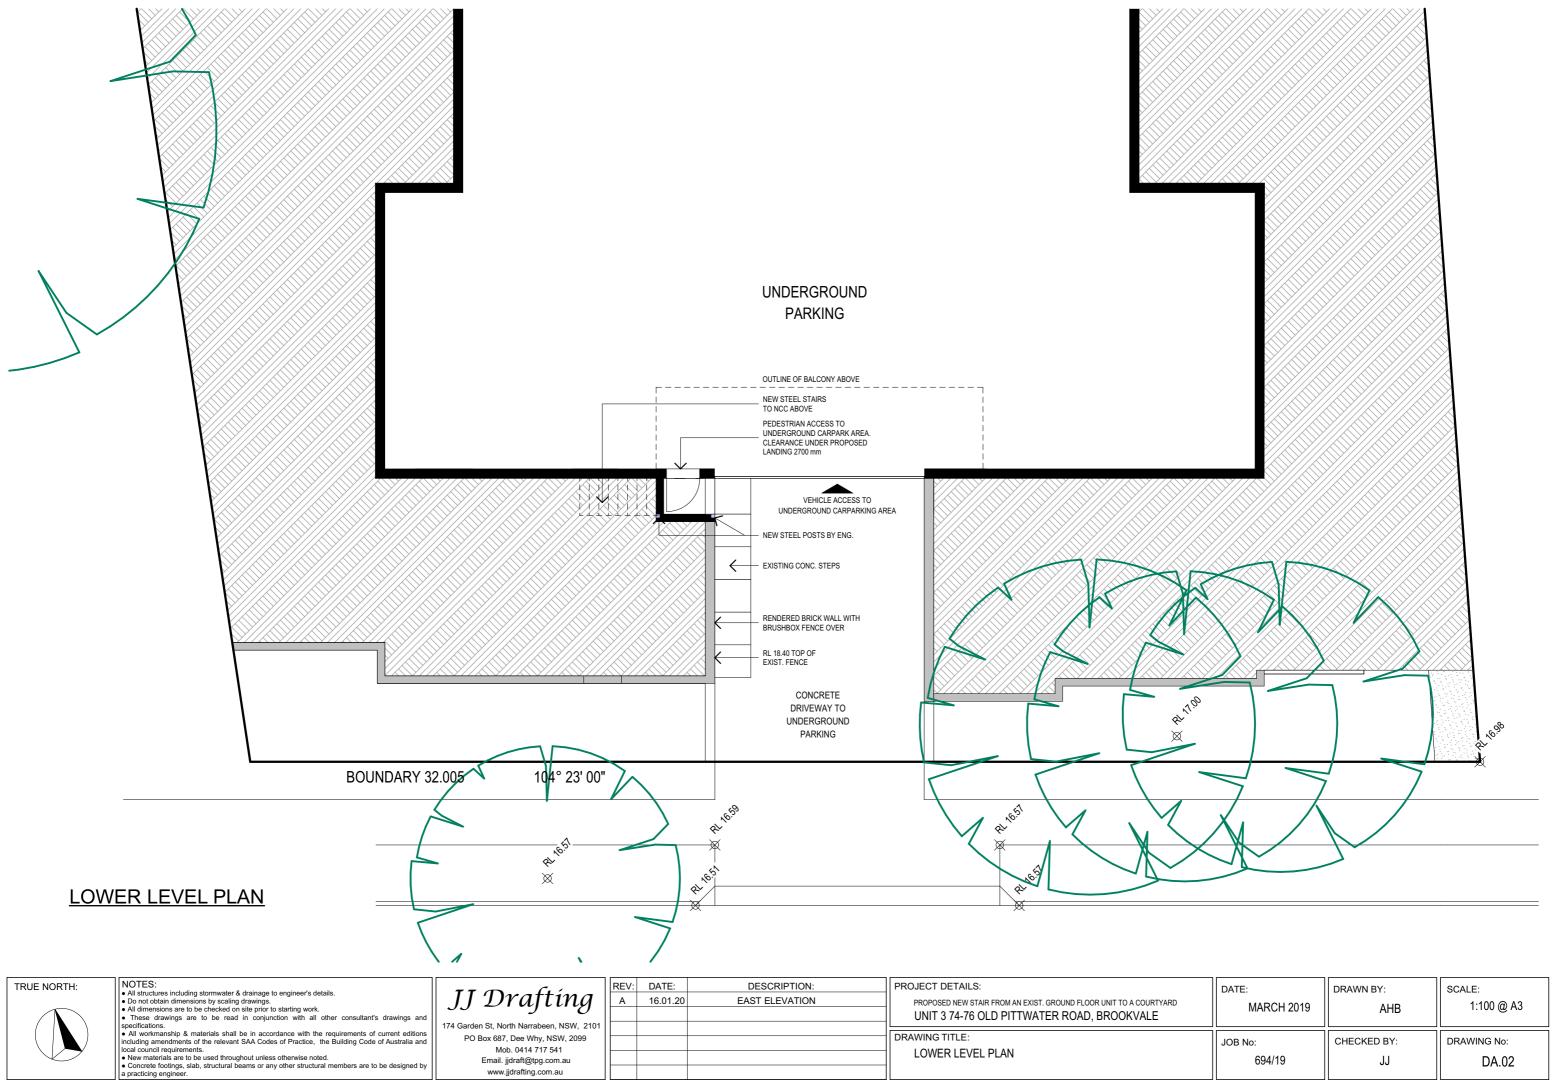

| PROJECT DETAILS:  PROPOSED NEW STAIR FROM AN EXIST. GROUND FLOOR UNIT TO A COURTYARD  UNIT 3 74-76 OLD PITTWATER ROAD, BROOKVALE | DATE:<br>MARCH 2019 | DRAWN BY:   | SCALE:<br>1:100 @ A3 |
|----------------------------------------------------------------------------------------------------------------------------------|---------------------|-------------|----------------------|
| DRAWING TITLE:  LOWER LEVEL PLAN                                                                                                 | JOB No:<br>694/19   | CHECKED BY: | DRAWING No:<br>DA.02 |