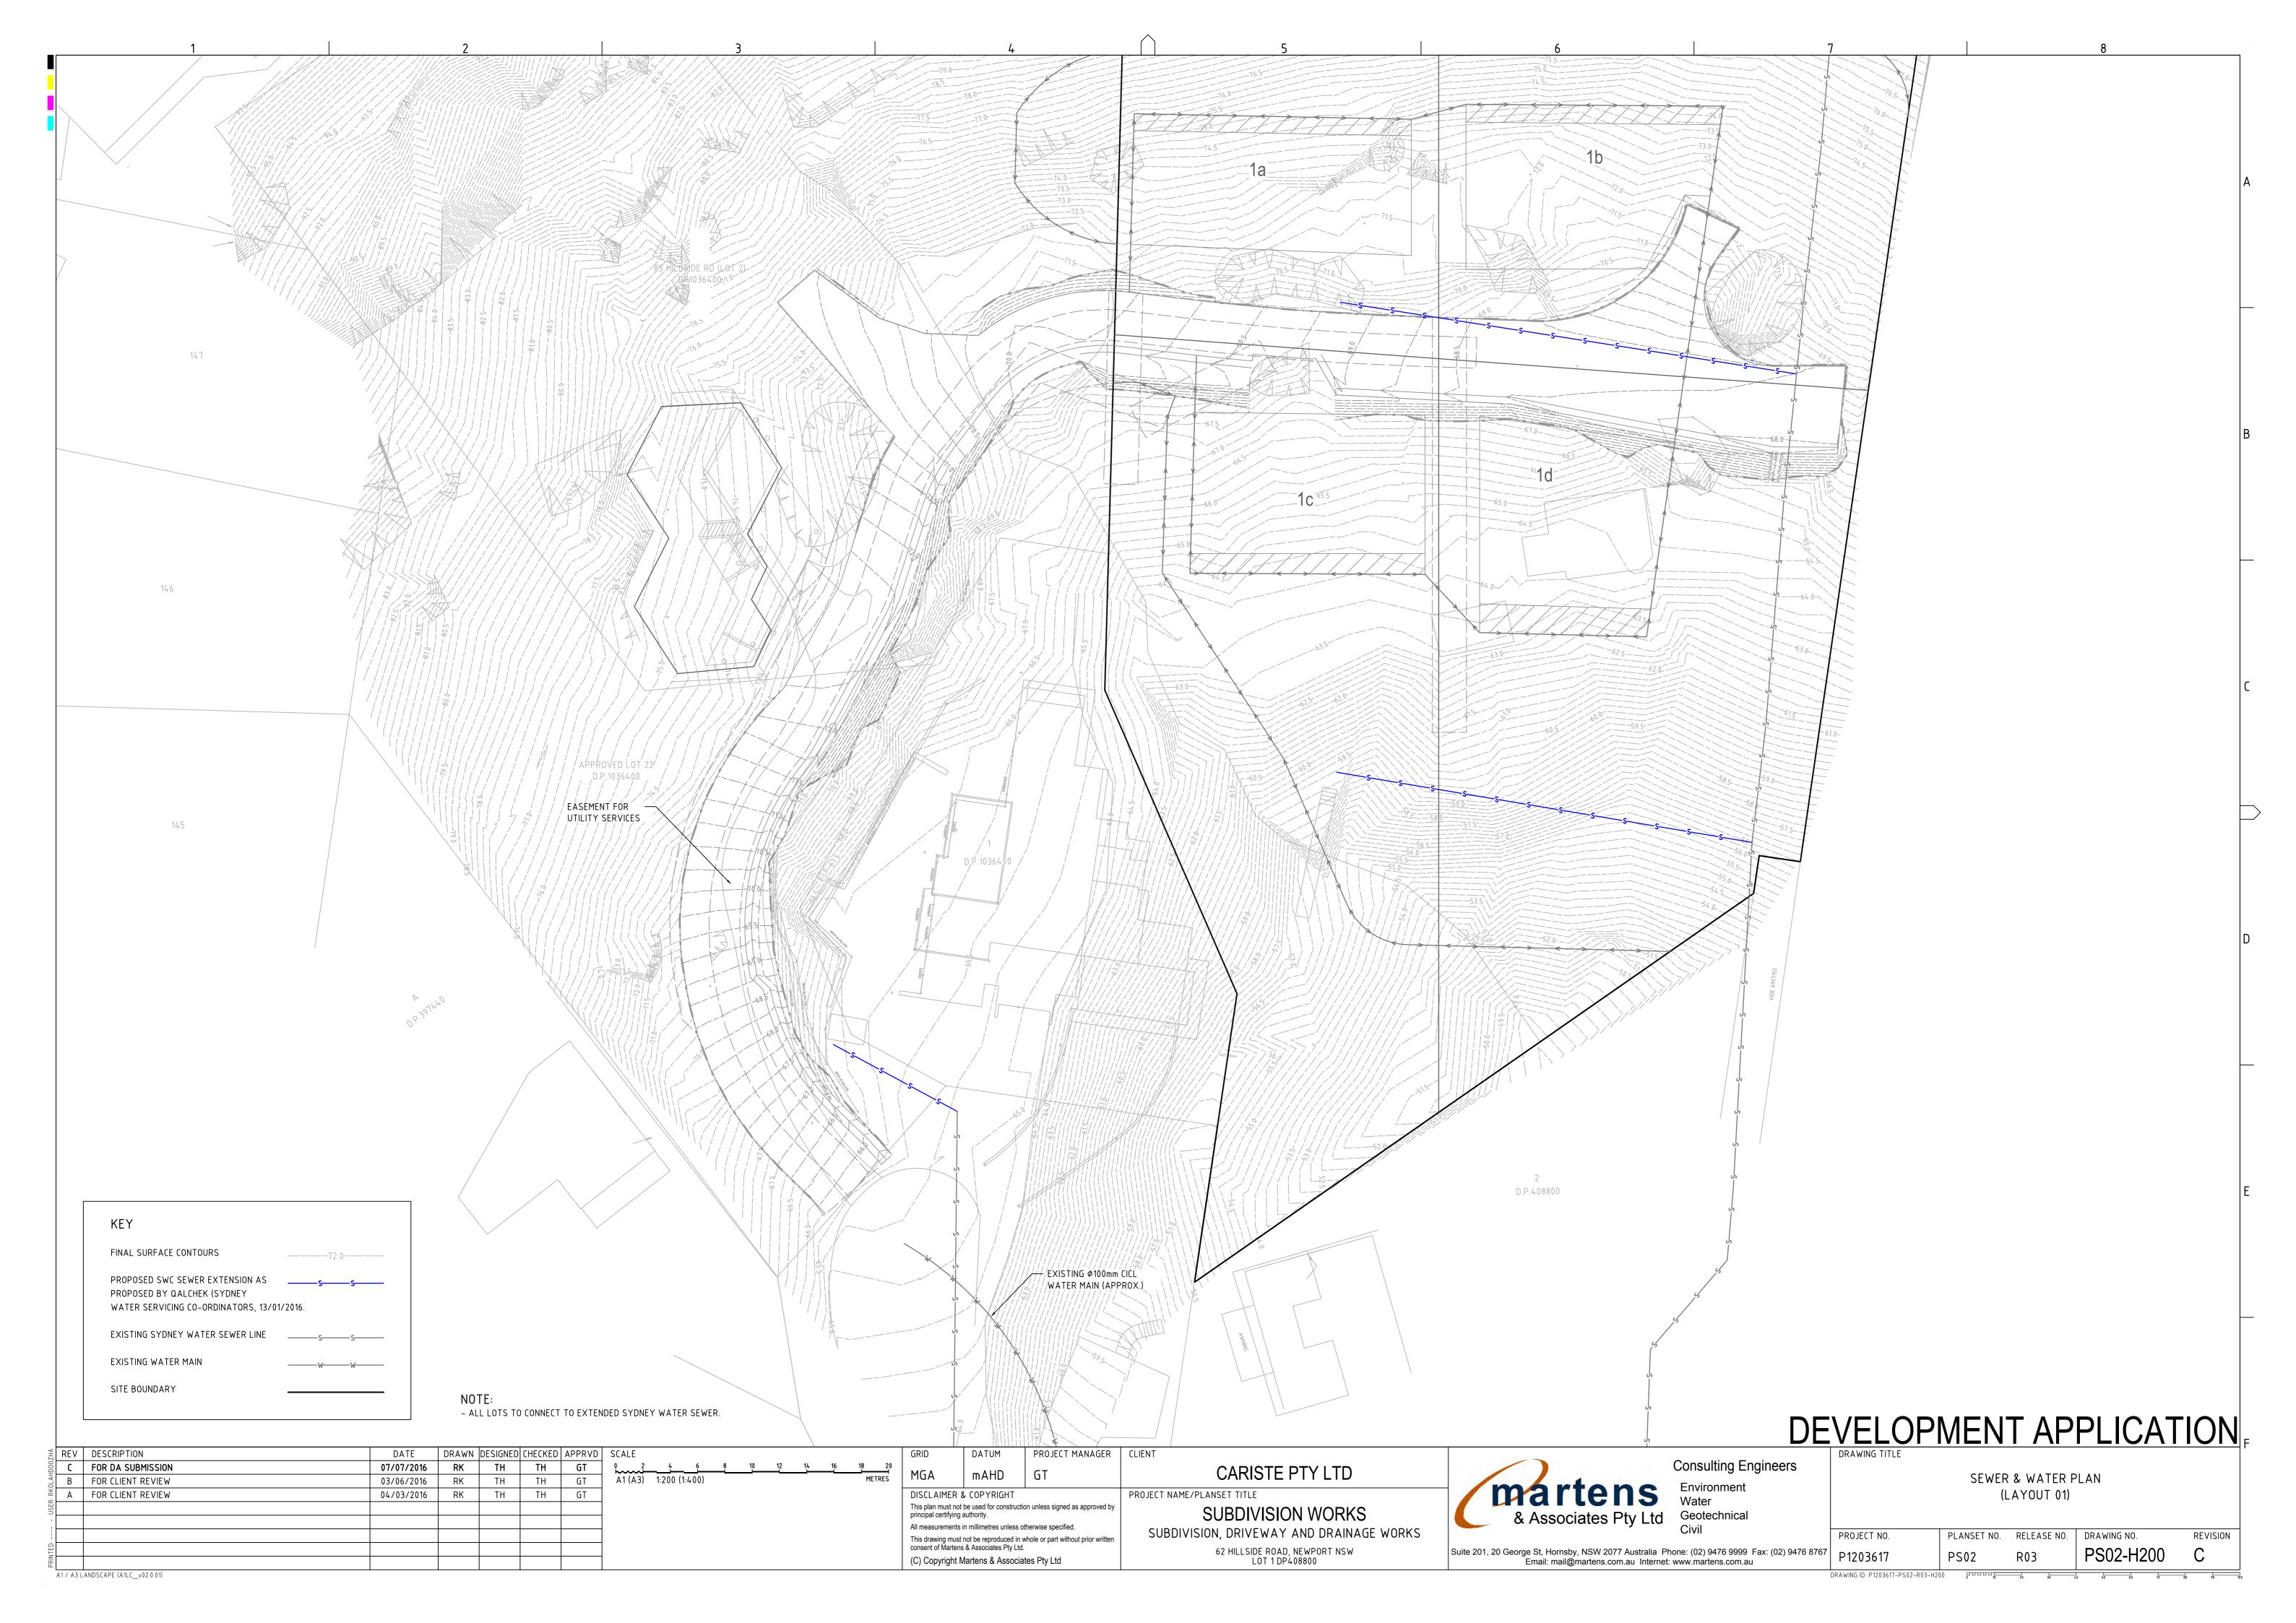

MC01 TYPICAL SECTION CH 40

SCALE: 1:100

MC01 TYPICAL SECTION CH 20

SCALE: 1:100

MC01 TYPICAL SECTION

CH 80

SCALE: 1:100

MC01 TYPICAL SECTION

CH 70

SCALE: 1:100

| ∄ REV       | DESCRIPTION       | DATE       | DRAWN | DESIGNED | CHECKED | APPRVD | SCALE                        | GRID  | D                                                                                                                                                                                                                                                                                                                                                            | DATUM  | PROJECT MANAGER | CLIENT                                   | ı  |
|-------------|-------------------|------------|-------|----------|---------|--------|------------------------------|-------|--------------------------------------------------------------------------------------------------------------------------------------------------------------------------------------------------------------------------------------------------------------------------------------------------------------------------------------------------------------|--------|-----------------|------------------------------------------|----|
| 00 <b>B</b> | FOR CLIENT REVIEW | 03/06/2016 | RK    | TH       | TH      | GT     | 0 1 2 3 4 5 6 7 8 9 1        | MC    | . ,                                                                                                                                                                                                                                                                                                                                                          | - ALID | СТ              | CARISTE PTY LTD                          | ı  |
| A OF A      | FOR CLIENT REVIEW | 04/03/2016 | RK    | TH       | TH      | GT     | A1 (A3) 1:100 (1:200) METRES | MG    | 1A                                                                                                                                                                                                                                                                                                                                                           | mAHD   | GT              | CANOTETTED                               | ĺ  |
| X.          |                   |            |       |          |         |        |                              | DISC  | DISCLAIMER & COPYRIGHT This plan must not be used for construction unless signed as approved by principal certifying authority.  All measurements in millimetres unless otherwise specified. This drawing must not be reproduced in whole or part without prior written consent of Martens & Associates Pty Ltd.  (C) Copyright Martens & Associates Pty Ltd |        |                 | PROJECT NAME/PLANSET TITLE               |    |
| - USEF      |                   |            |       |          |         |        |                              |       |                                                                                                                                                                                                                                                                                                                                                              |        |                 | SUBDIVISION WORKS                        | 1  |
|             |                   |            |       |          |         |        |                              | - 1   |                                                                                                                                                                                                                                                                                                                                                              |        |                 | SUBDIVISION, DRIVEWAY AND DRAINAGE WORKS | l  |
| ITED        |                   |            |       |          |         |        |                              | - 1   |                                                                                                                                                                                                                                                                                                                                                              |        |                 | 62 HILLSIDE ROAD, NEWPORT NSW            | Su |
| PRI         |                   |            |       |          |         |        |                              | (C) C |                                                                                                                                                                                                                                                                                                                                                              |        |                 | LOT 1 DP 408800                          | ı  |

Consulting Engineers Environment Suite 201, 20 George St, Hornsby, NSW 2077 Australia Phone: (02) 9476 9999 Fax: (02) 9476 8767 Email: mail@martens.com.au Internet: www.martens.com.au

DEVELOPMENT APPLICATION MC01 TYPICAL SECTIONS PLANSET NO. RELEASE NO. DRAWING NO. PROJECT NO. REVISION PS02-D201 P1203617 