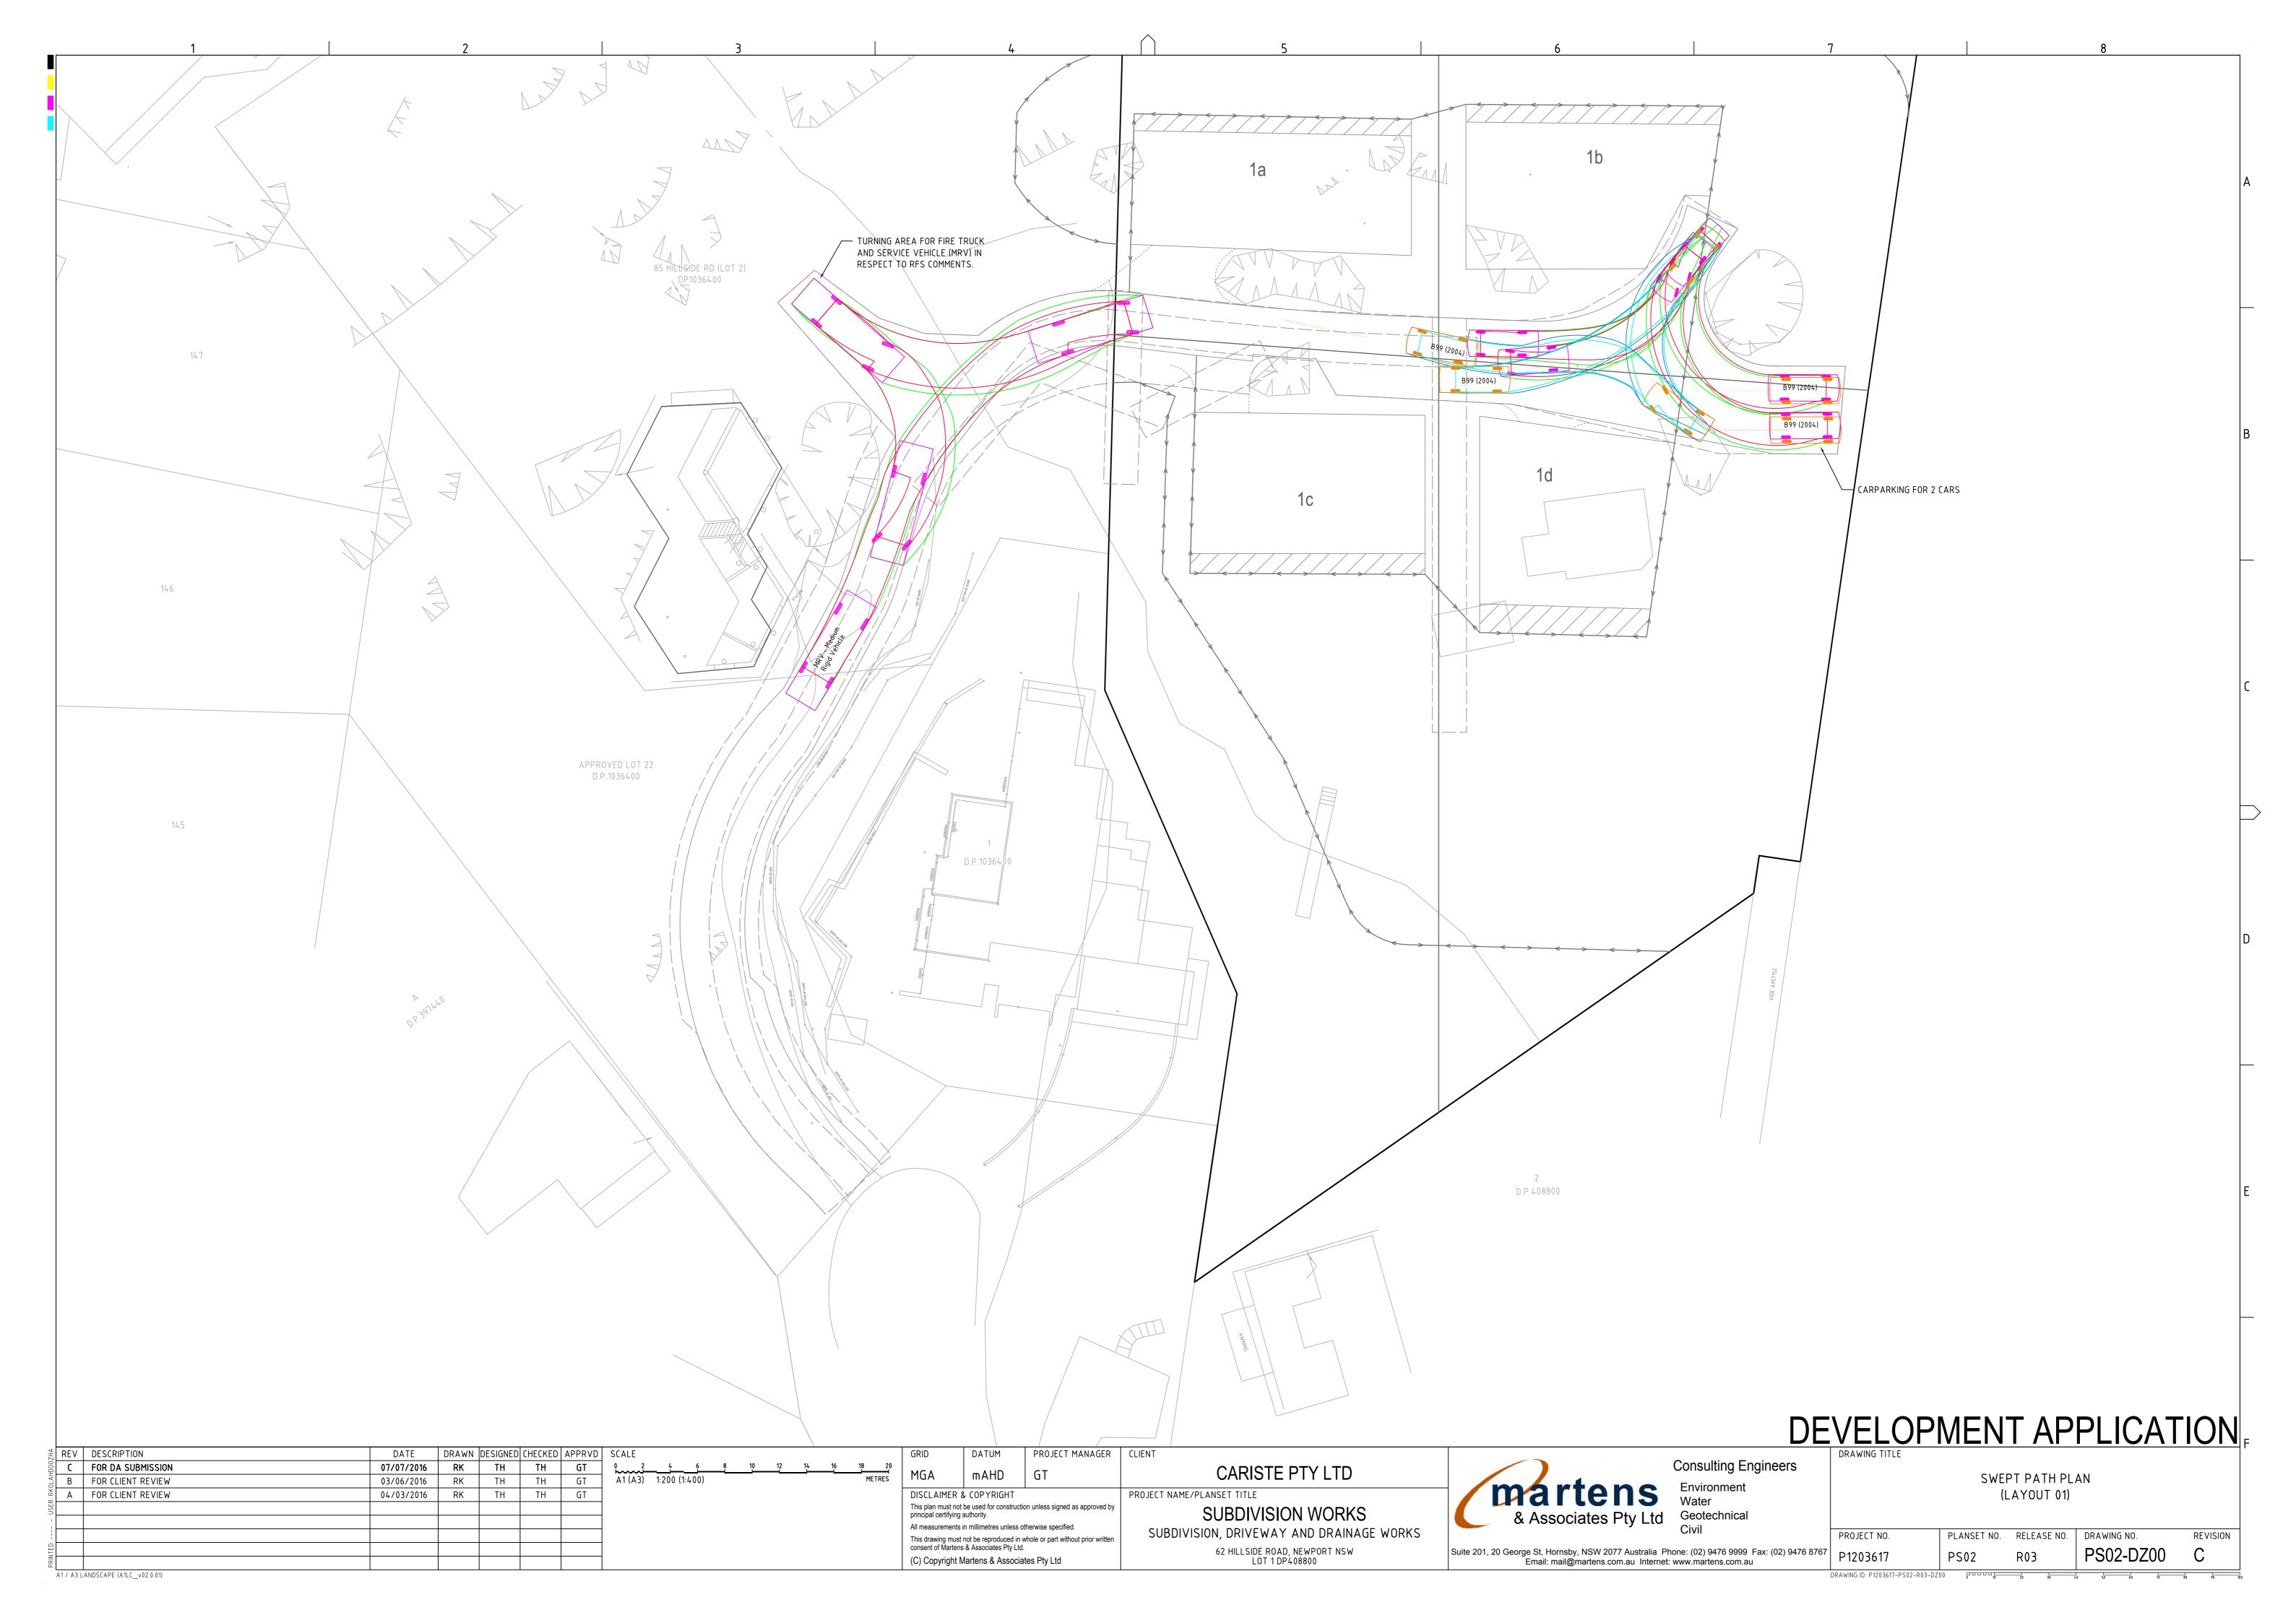

MC01 TYPICAL SECTION CH 40

SCALE: 1:100

MC01 TYPICAL SECTION CH 20

SCALE: 1:100

MC01 TYPICAL SECTION

CH 80

SCALE: 1:100

MC01 TYPICAL SECTION

CH 70

SCALE: 1:100

| ∄ REV       | DESCRIPTION       | DATE       | DRAWN | DESIGNED | CHECKED | APPRVD | SCALE                        | GRID  | D                                                                                                                                                                                                                                                                                                                                                            | DATUM  | PROJECT MANAGER | CLIENT                                   | ı  |
|-------------|-------------------|------------|-------|----------|---------|--------|------------------------------|-------|--------------------------------------------------------------------------------------------------------------------------------------------------------------------------------------------------------------------------------------------------------------------------------------------------------------------------------------------------------------|--------|-----------------|------------------------------------------|----|
| 00 <b>B</b> | FOR CLIENT REVIEW | 03/06/2016 | RK    | TH       | TH      | GT     | 0 1 2 3 4 5 6 7 8 9 1        | MC    | . ,                                                                                                                                                                                                                                                                                                                                                          | - ALID | СТ              | CARISTE PTY LTD                          | ı  |
| A OF A      | FOR CLIENT REVIEW | 04/03/2016 | RK    | TH       | TH      | GT     | A1 (A3) 1:100 (1:200) METRES | MG    | 1A                                                                                                                                                                                                                                                                                                                                                           | mAHD   | GT              | CANOTETTED                               | ĺ  |
| X.          |                   |            |       |          |         |        |                              | DISC  | DISCLAIMER & COPYRIGHT This plan must not be used for construction unless signed as approved by principal certifying authority.  All measurements in millimetres unless otherwise specified. This drawing must not be reproduced in whole or part without prior written consent of Martens & Associates Pty Ltd.  (C) Copyright Martens & Associates Pty Ltd |        |                 | PROJECT NAME/PLANSET TITLE               |    |
| - USEF      |                   |            |       |          |         |        |                              |       |                                                                                                                                                                                                                                                                                                                                                              |        |                 | SUBDIVISION WORKS                        | 1  |
|             |                   |            |       |          |         |        |                              | - 1   |                                                                                                                                                                                                                                                                                                                                                              |        |                 | SUBDIVISION, DRIVEWAY AND DRAINAGE WORKS | l  |
| ITED        |                   |            |       |          |         |        |                              | - 1   |                                                                                                                                                                                                                                                                                                                                                              |        |                 | 62 HILLSIDE ROAD, NEWPORT NSW            | Su |
| PRI         |                   |            |       |          |         |        |                              | (C) C |                                                                                                                                                                                                                                                                                                                                                              |        |                 | LOT 1 DP 408800                          | ı  |