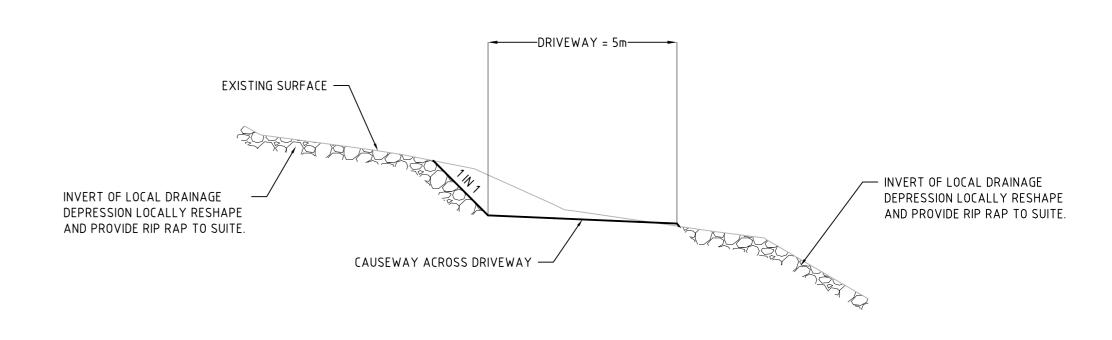

MC01 TYPICAL SECTION CH 40

SCALE: 1:100

MC01 TYPICAL SECTION CH 20

SCALE: 1:100

MC01 TYPICAL SECTION

CH 80

SCALE: 1:100

MC01 TYPICAL SECTION

CH 70

SCALE: 1:100

| ∄ REV       | DESCRIPTION       | DATE       | DRAWN | DESIGNED | CHECKED | APPRVD | SCALE                        | GRID  | D                                                                                                                                                                                                                                                                                                                                                            | DATUM  | PROJECT MANAGER | CLIENT                                   | ı  |
|-------------|-------------------|------------|-------|----------|---------|--------|------------------------------|-------|--------------------------------------------------------------------------------------------------------------------------------------------------------------------------------------------------------------------------------------------------------------------------------------------------------------------------------------------------------------|--------|-----------------|------------------------------------------|----|
| 00 <b>B</b> | FOR CLIENT REVIEW | 03/06/2016 | RK    | TH       | TH      | GT     | 0 1 2 3 4 5 6 7 8 9 1        | MC    | . ,                                                                                                                                                                                                                                                                                                                                                          | - ALID | СТ              | CARISTE PTY LTD                          | ı  |
| A OF A      | FOR CLIENT REVIEW | 04/03/2016 | RK    | TH       | TH      | GT     | A1 (A3) 1:100 (1:200) METRES | MG    | 1A                                                                                                                                                                                                                                                                                                                                                           | mAHD   | GT              | CANOTETTED                               | ĺ  |
| X.          |                   |            |       |          |         |        |                              | DISC  | DISCLAIMER & COPYRIGHT This plan must not be used for construction unless signed as approved by principal certifying authority.  All measurements in millimetres unless otherwise specified. This drawing must not be reproduced in whole or part without prior written consent of Martens & Associates Pty Ltd.  (C) Copyright Martens & Associates Pty Ltd |        |                 | PROJECT NAME/PLANSET TITLE               |    |
| - USEF      |                   |            |       |          |         |        |                              |       |                                                                                                                                                                                                                                                                                                                                                              |        |                 | SUBDIVISION WORKS                        | 1  |
|             |                   |            |       |          |         |        |                              | - 1   |                                                                                                                                                                                                                                                                                                                                                              |        |                 | SUBDIVISION, DRIVEWAY AND DRAINAGE WORKS | l  |
| ITED        |                   |            |       |          |         |        |                              | - 1   |                                                                                                                                                                                                                                                                                                                                                              |        |                 | 62 HILLSIDE ROAD, NEWPORT NSW            | Su |
| PRI         |                   |            |       |          |         |        |                              | (C) C |                                                                                                                                                                                                                                                                                                                                                              |        |                 | LOT 1 DP 408800                          | ı  |