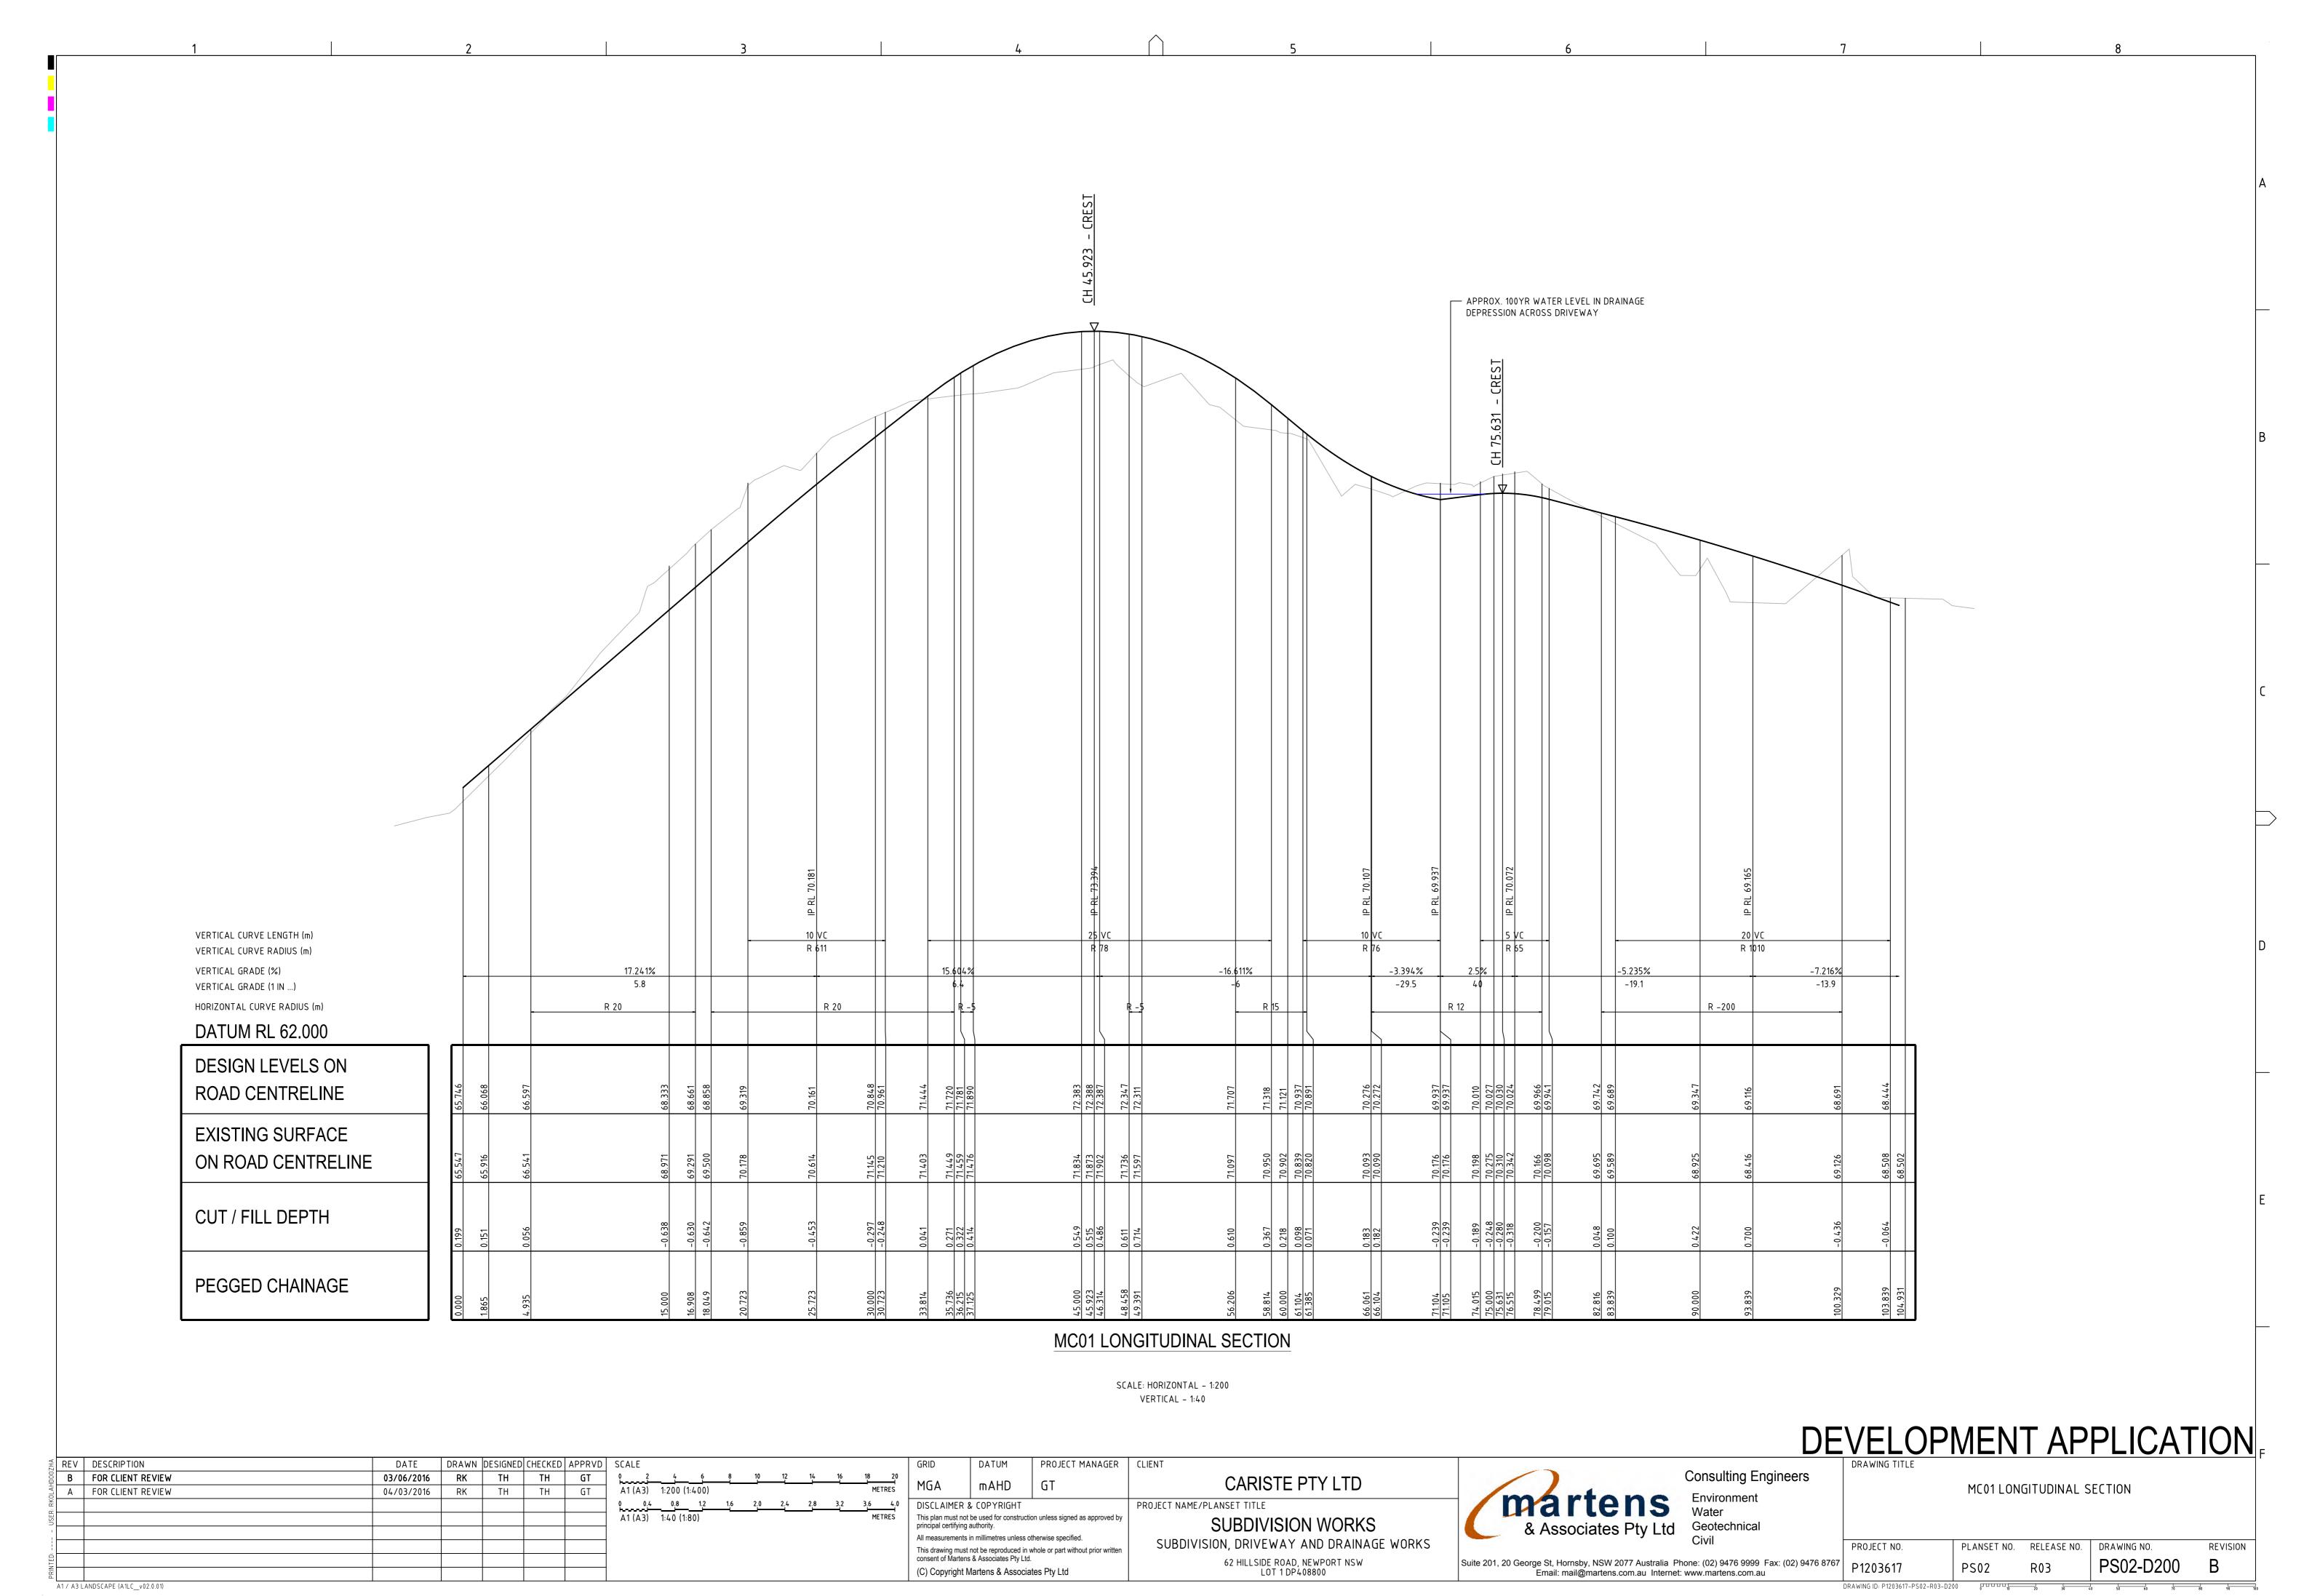

MC01 TYPICAL SECTION CH 40

SCALE: 1:100

MC01 TYPICAL SECTION CH 20

SCALE: 1:100

MC01 TYPICAL SECTION

CH 80

SCALE: 1:100

MC01 TYPICAL SECTION

CH 70

SCALE: 1:100

| ∄ REV       | DESCRIPTION       | DATE       | DRAWN | DESIGNED | CHECKED | APPRVD | SCALE                        | GRID  | D                                                                                                                                                                                                                                                                                                                                                            | DATUM  | PROJECT MANAGER | CLIENT                                   | ı  |
|-------------|-------------------|------------|-------|----------|---------|--------|------------------------------|-------|--------------------------------------------------------------------------------------------------------------------------------------------------------------------------------------------------------------------------------------------------------------------------------------------------------------------------------------------------------------|--------|-----------------|------------------------------------------|----|
| 00 <b>B</b> | FOR CLIENT REVIEW | 03/06/2016 | RK    | TH       | TH      | GT     | 0 1 2 3 4 5 6 7 8 9 1        | MC    | . ,                                                                                                                                                                                                                                                                                                                                                          | - ALID | СТ              | CARISTE PTY LTD                          | ı  |
| A OF A      | FOR CLIENT REVIEW | 04/03/2016 | RK    | TH       | TH      | GT     | A1 (A3) 1:100 (1:200) METRES | MG    | 1A                                                                                                                                                                                                                                                                                                                                                           | mAHD   | GT              | CANOTETTED                               | ĺ  |
| X.          |                   |            |       |          |         |        |                              | DISC  | DISCLAIMER & COPYRIGHT This plan must not be used for construction unless signed as approved by principal certifying authority.  All measurements in millimetres unless otherwise specified. This drawing must not be reproduced in whole or part without prior written consent of Martens & Associates Pty Ltd.  (C) Copyright Martens & Associates Pty Ltd |        |                 | PROJECT NAME/PLANSET TITLE               |    |
| - USEF      |                   |            |       |          |         |        |                              |       |                                                                                                                                                                                                                                                                                                                                                              |        |                 | SUBDIVISION WORKS                        | 1  |
|             |                   |            |       |          |         |        |                              | - 1   |                                                                                                                                                                                                                                                                                                                                                              |        |                 | SUBDIVISION, DRIVEWAY AND DRAINAGE WORKS | l  |
| ITED        |                   |            |       |          |         |        |                              | - 1   |                                                                                                                                                                                                                                                                                                                                                              |        |                 | 62 HILLSIDE ROAD, NEWPORT NSW            | Su |
| PRI         |                   |            |       |          |         |        |                              | (C) C |                                                                                                                                                                                                                                                                                                                                                              |        |                 | LOT 1 DP 408800                          | ı  |

Consulting Engineers Environment Suite 201, 20 George St, Hornsby, NSW 2077 Australia Phone: (02) 9476 9999 Fax: (02) 9476 8767 Email: mail@martens.com.au Internet: www.martens.com.au

DEVELOPMENT APPLICATION MC01 TYPICAL SECTIONS PLANSET NO. RELEASE NO. DRAWING NO. PROJECT NO. REVISION PS02-D201 P1203617 