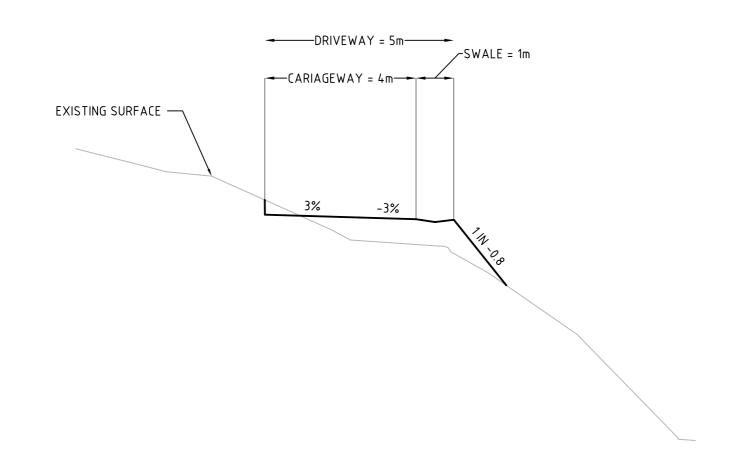

MC01 TYPICAL SECTION CH 40

SCALE: 1:100

MC01 TYPICAL SECTION CH 20

SCALE: 1:100

MC01 TYPICAL SECTION

CH 80

SCALE: 1:100

MC01 TYPICAL SECTION

CH 70

SCALE: 1:100

| ∄ REV       | DESCRIPTION       | DATE       | DRAWN | DESIGNED | CHECKED | APPRVD | SCALE                        | GRID  | D                                                                                                                                                                                                                                                                                                                                                            | DATUM  | PROJECT MANAGER | CLIENT                                   | ı  |
|-------------|-------------------|------------|-------|----------|---------|--------|------------------------------|-------|--------------------------------------------------------------------------------------------------------------------------------------------------------------------------------------------------------------------------------------------------------------------------------------------------------------------------------------------------------------|--------|-----------------|------------------------------------------|----|
| 00 <b>B</b> | FOR CLIENT REVIEW | 03/06/2016 | RK    | TH       | TH      | GT     | 0 1 2 3 4 5 6 7 8 9 1        | MC    | . ,                                                                                                                                                                                                                                                                                                                                                          | - ALID | СТ              | CARISTE PTY LTD                          | ı  |
| A OF A      | FOR CLIENT REVIEW | 04/03/2016 | RK    | TH       | TH      | GT     | A1 (A3) 1:100 (1:200) METRES | MG    | 1A                                                                                                                                                                                                                                                                                                                                                           | mAHD   | GT              | CANOTETTED                               | ĺ  |
| X.          |                   |            |       |          |         |        |                              | DISC  | DISCLAIMER & COPYRIGHT This plan must not be used for construction unless signed as approved by principal certifying authority.  All measurements in millimetres unless otherwise specified. This drawing must not be reproduced in whole or part without prior written consent of Martens & Associates Pty Ltd.  (C) Copyright Martens & Associates Pty Ltd |        |                 | PROJECT NAME/PLANSET TITLE               |    |
| - USEF      |                   |            |       |          |         |        |                              |       |                                                                                                                                                                                                                                                                                                                                                              |        |                 | SUBDIVISION WORKS                        | 1  |
|             |                   |            |       |          |         |        |                              | - 1   |                                                                                                                                                                                                                                                                                                                                                              |        |                 | SUBDIVISION, DRIVEWAY AND DRAINAGE WORKS | l  |
| ITED        |                   |            |       |          |         |        |                              | - 1   |                                                                                                                                                                                                                                                                                                                                                              |        |                 | 62 HILLSIDE ROAD, NEWPORT NSW            | Su |
| PRI         |                   |            |       |          |         |        |                              | (C) C |                                                                                                                                                                                                                                                                                                                                                              |        |                 | LOT 1 DP 408800                          | ı  |

Consulting Engineers Environment Suite 201, 20 George St, Hornsby, NSW 2077 Australia Phone: (02) 9476 9999 Fax: (02) 9476 8767 Email: mail@martens.com.au Internet: www.martens.com.au

DEVELOPMENT APPLICATION MC01 TYPICAL SECTIONS PLANSET NO. RELEASE NO. DRAWING NO. PROJECT NO. REVISION PS02-D201 P1203617 