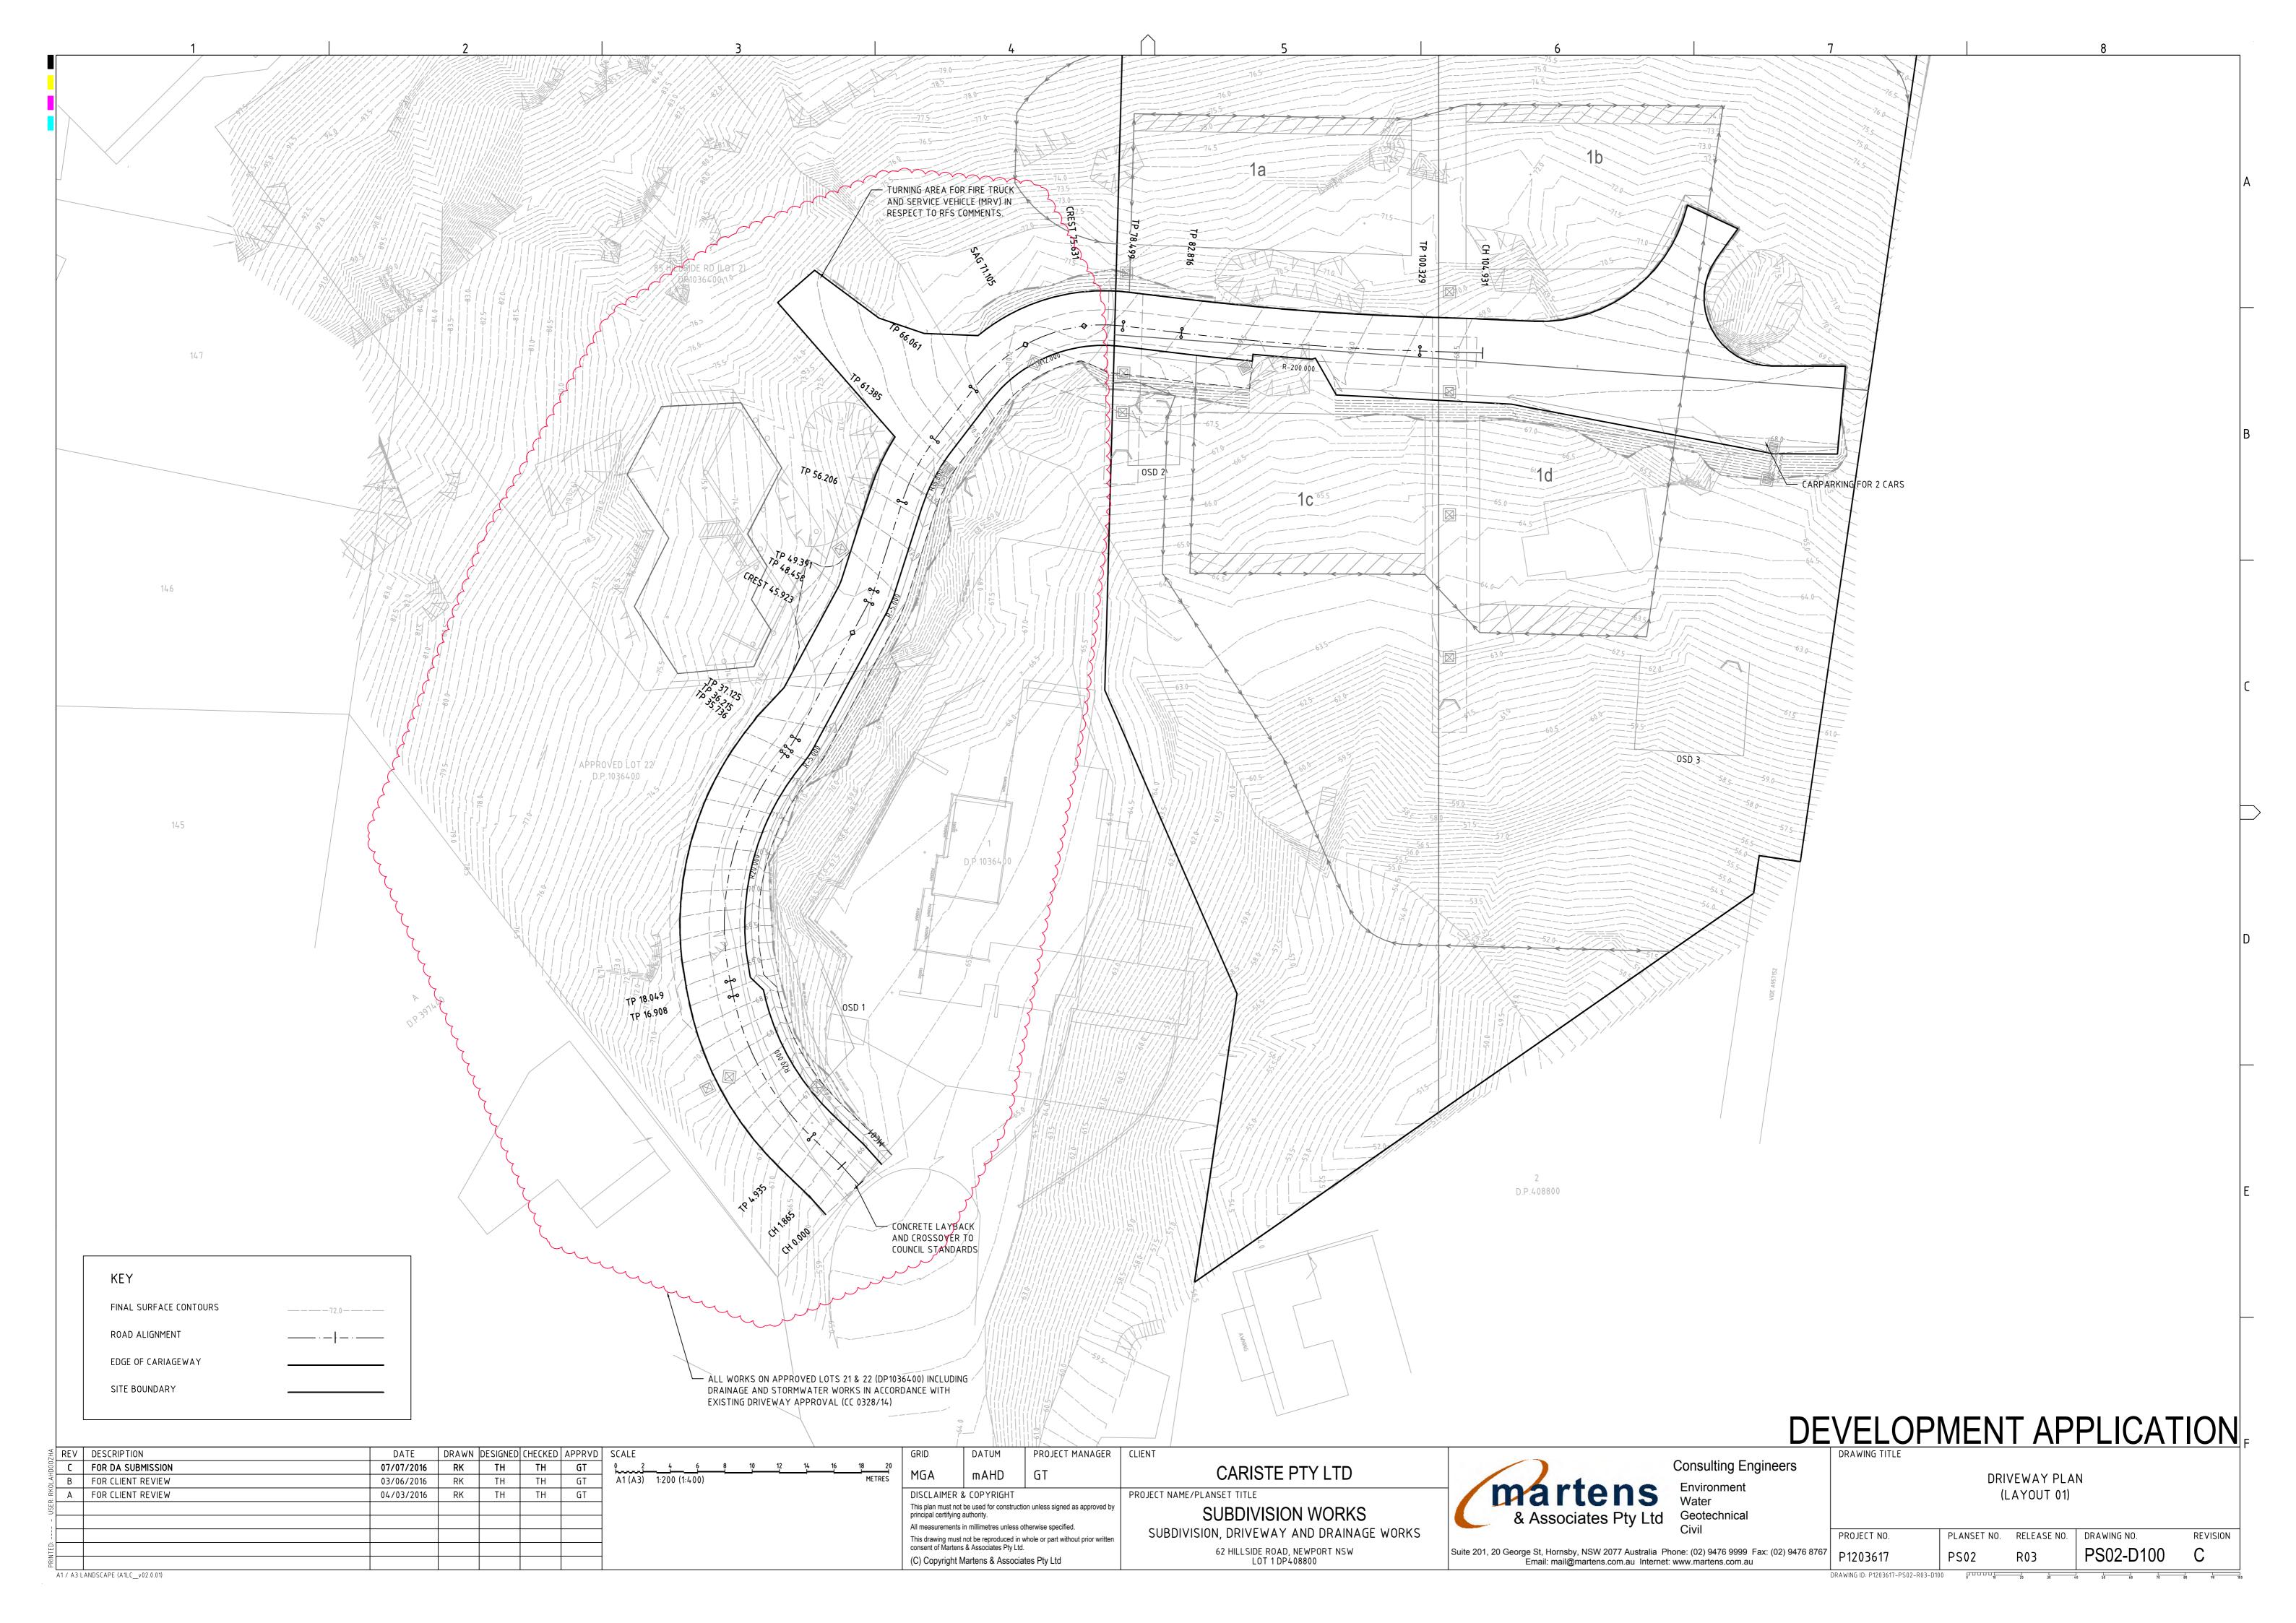

MC01 TYPICAL SECTION CH 40

SCALE: 1:100

MC01 TYPICAL SECTION CH 20

SCALE: 1:100

MC01 TYPICAL SECTION

CH 80

SCALE: 1:100

MC01 TYPICAL SECTION

CH 70

SCALE: 1:100

| ∄ REV       | DESCRIPTION       | DATE       | DRAWN | DESIGNED | CHECKED | APPRVD | SCALE                        | GRID  | D                                                                                                                                                                                                                                                                                                                                                            | DATUM  | PROJECT MANAGER | CLIENT                                   | ı  |
|-------------|-------------------|------------|-------|----------|---------|--------|------------------------------|-------|--------------------------------------------------------------------------------------------------------------------------------------------------------------------------------------------------------------------------------------------------------------------------------------------------------------------------------------------------------------|--------|-----------------|------------------------------------------|----|
| 00 <b>B</b> | FOR CLIENT REVIEW | 03/06/2016 | RK    | TH       | TH      | GT     | 0 1 2 3 4 5 6 7 8 9 1        | MC    | . ,                                                                                                                                                                                                                                                                                                                                                          | - ALID | СТ              | CARISTE PTY LTD                          | ı  |
| A OF A      | FOR CLIENT REVIEW | 04/03/2016 | RK    | TH       | TH      | GT     | A1 (A3) 1:100 (1:200) METRES | MG    | 1A                                                                                                                                                                                                                                                                                                                                                           | mAHD   | GT              | CANOTETTED                               | ĺ  |
| X.          |                   |            |       |          |         |        |                              | DISC  | DISCLAIMER & COPYRIGHT This plan must not be used for construction unless signed as approved by principal certifying authority.  All measurements in millimetres unless otherwise specified. This drawing must not be reproduced in whole or part without prior written consent of Martens & Associates Pty Ltd.  (C) Copyright Martens & Associates Pty Ltd |        |                 | PROJECT NAME/PLANSET TITLE               |    |
| - USEF      |                   |            |       |          |         |        |                              |       |                                                                                                                                                                                                                                                                                                                                                              |        |                 | SUBDIVISION WORKS                        | 1  |
|             |                   |            |       |          |         |        |                              | - 1   |                                                                                                                                                                                                                                                                                                                                                              |        |                 | SUBDIVISION, DRIVEWAY AND DRAINAGE WORKS | l  |
| ITED        |                   |            |       |          |         |        |                              | - 1   |                                                                                                                                                                                                                                                                                                                                                              |        |                 | 62 HILLSIDE ROAD, NEWPORT NSW            | Su |
| PRI         |                   |            |       |          |         |        |                              | (C) C |                                                                                                                                                                                                                                                                                                                                                              |        |                 | LOT 1 DP 408800                          | ı  |

Consulting Engineers Environment Suite 201, 20 George St, Hornsby, NSW 2077 Australia Phone: (02) 9476 9999 Fax: (02) 9476 8767 Email: mail@martens.com.au Internet: www.martens.com.au

DEVELOPMENT APPLICATION MC01 TYPICAL SECTIONS PLANSET NO. RELEASE NO. DRAWING NO. PROJECT NO. REVISION PS02-D201 P1203617 