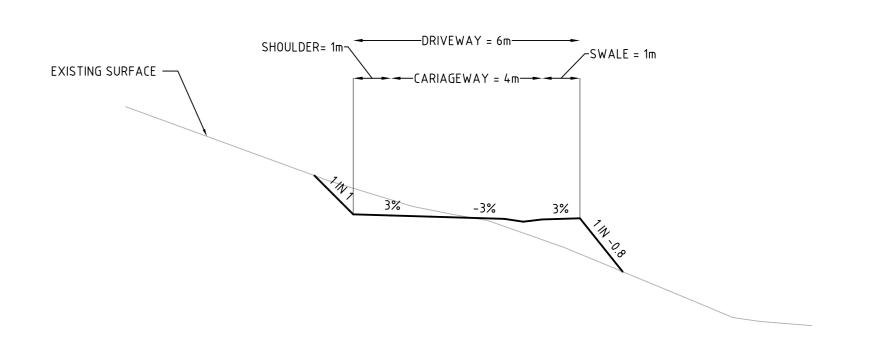

MC01 TYPICAL SECTION CH 40

SCALE: 1:100

MC01 TYPICAL SECTION CH 20

SCALE: 1:100

MC01 TYPICAL SECTION

CH 80

SCALE: 1:100

MC01 TYPICAL SECTION

CH 70

SCALE: 1:100

| ∄ REV       | DESCRIPTION       | DATE       | DRAWN | DESIGNED | CHECKED | APPRVD | SCALE                        | GRID  | D                                                                                                                                                                                                                                                                                                                                                            | DATUM  | PROJECT MANAGER | CLIENT                                   | ı  |
|-------------|-------------------|------------|-------|----------|---------|--------|------------------------------|-------|--------------------------------------------------------------------------------------------------------------------------------------------------------------------------------------------------------------------------------------------------------------------------------------------------------------------------------------------------------------|--------|-----------------|------------------------------------------|----|
| 00 <b>B</b> | FOR CLIENT REVIEW | 03/06/2016 | RK    | TH       | TH      | GT     | 0 1 2 3 4 5 6 7 8 9 1        | MC    | . ,                                                                                                                                                                                                                                                                                                                                                          | - ALID | СТ              | CARISTE PTY LTD                          | ı  |
| A OF A      | FOR CLIENT REVIEW | 04/03/2016 | RK    | TH       | TH      | GT     | A1 (A3) 1:100 (1:200) METRES | MG    | 1A                                                                                                                                                                                                                                                                                                                                                           | mAHD   | GT              | CANOTETTED                               | ĺ  |
| X.          |                   |            |       |          |         |        |                              | DISC  | DISCLAIMER & COPYRIGHT This plan must not be used for construction unless signed as approved by principal certifying authority.  All measurements in millimetres unless otherwise specified. This drawing must not be reproduced in whole or part without prior written consent of Martens & Associates Pty Ltd.  (C) Copyright Martens & Associates Pty Ltd |        |                 | PROJECT NAME/PLANSET TITLE               |    |
| - USEF      |                   |            |       |          |         |        |                              |       |                                                                                                                                                                                                                                                                                                                                                              |        |                 | SUBDIVISION WORKS                        | 1  |
|             |                   |            |       |          |         |        |                              | - 1   |                                                                                                                                                                                                                                                                                                                                                              |        |                 | SUBDIVISION, DRIVEWAY AND DRAINAGE WORKS | l  |
| ITED        |                   |            |       |          |         |        |                              | - 1   |                                                                                                                                                                                                                                                                                                                                                              |        |                 | 62 HILLSIDE ROAD, NEWPORT NSW            | Su |
| PRI         |                   |            |       |          |         |        |                              | (C) C |                                                                                                                                                                                                                                                                                                                                                              |        |                 | LOT 1 DP 408800                          | ı  |