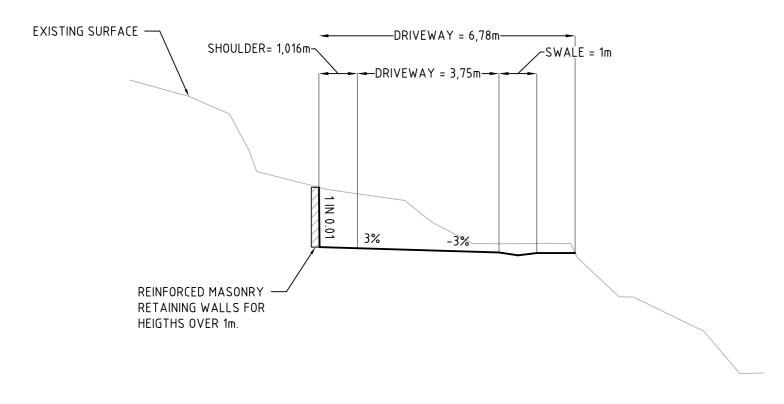

MC01 TYPICAL SECTION CH 40

SCALE: 1:100

MC01 TYPICAL SECTION CH 20

SCALE: 1:100

MC01 TYPICAL SECTION

CH 80

SCALE: 1:100

MC01 TYPICAL SECTION

CH 70

SCALE: 1:100

| ∄ REV       | DESCRIPTION       | DATE       | DRAWN | DESIGNED | CHECKED | APPRVD | SCALE                        | GRID  | D                                                                                                                                                                                                                                                                                                                                                            | DATUM  | PROJECT MANAGER | CLIENT                                   | ı  |
|-------------|-------------------|------------|-------|----------|---------|--------|------------------------------|-------|--------------------------------------------------------------------------------------------------------------------------------------------------------------------------------------------------------------------------------------------------------------------------------------------------------------------------------------------------------------|--------|-----------------|------------------------------------------|----|
| 00 <b>B</b> | FOR CLIENT REVIEW | 03/06/2016 | RK    | TH       | TH      | GT     | 0 1 2 3 4 5 6 7 8 9 1        | MC    | . ,                                                                                                                                                                                                                                                                                                                                                          | - ALID | СТ              | CARISTE PTY LTD                          | ı  |
| A OF A      | FOR CLIENT REVIEW | 04/03/2016 | RK    | TH       | TH      | GT     | A1 (A3) 1:100 (1:200) METRES | MG    | 1A                                                                                                                                                                                                                                                                                                                                                           | mAHD   | GT              | CANOTETTED                               | ĺ  |
| X.          |                   |            |       |          |         |        |                              | DISC  | DISCLAIMER & COPYRIGHT This plan must not be used for construction unless signed as approved by principal certifying authority.  All measurements in millimetres unless otherwise specified. This drawing must not be reproduced in whole or part without prior written consent of Martens & Associates Pty Ltd.  (C) Copyright Martens & Associates Pty Ltd |        |                 | PROJECT NAME/PLANSET TITLE               |    |
| - USEF      |                   |            |       |          |         |        |                              |       |                                                                                                                                                                                                                                                                                                                                                              |        |                 | SUBDIVISION WORKS                        | 1  |
|             |                   |            |       |          |         |        |                              | - 1   |                                                                                                                                                                                                                                                                                                                                                              |        |                 | SUBDIVISION, DRIVEWAY AND DRAINAGE WORKS | l  |
| ITED        |                   |            |       |          |         |        |                              | - 1   |                                                                                                                                                                                                                                                                                                                                                              |        |                 | 62 HILLSIDE ROAD, NEWPORT NSW            | Su |
| PRI         |                   |            |       |          |         |        |                              | (C) C |                                                                                                                                                                                                                                                                                                                                                              |        |                 | LOT 1 DP 408800                          | ı  |

Consulting Engineers Environment Suite 201, 20 George St, Hornsby, NSW 2077 Australia Phone: (02) 9476 9999 Fax: (02) 9476 8767 Email: mail@martens.com.au Internet: www.martens.com.au

DEVELOPMENT APPLICATION MC01 TYPICAL SECTIONS PLANSET NO. RELEASE NO. DRAWING NO. PROJECT NO. REVISION PS02-D201 P1203617 