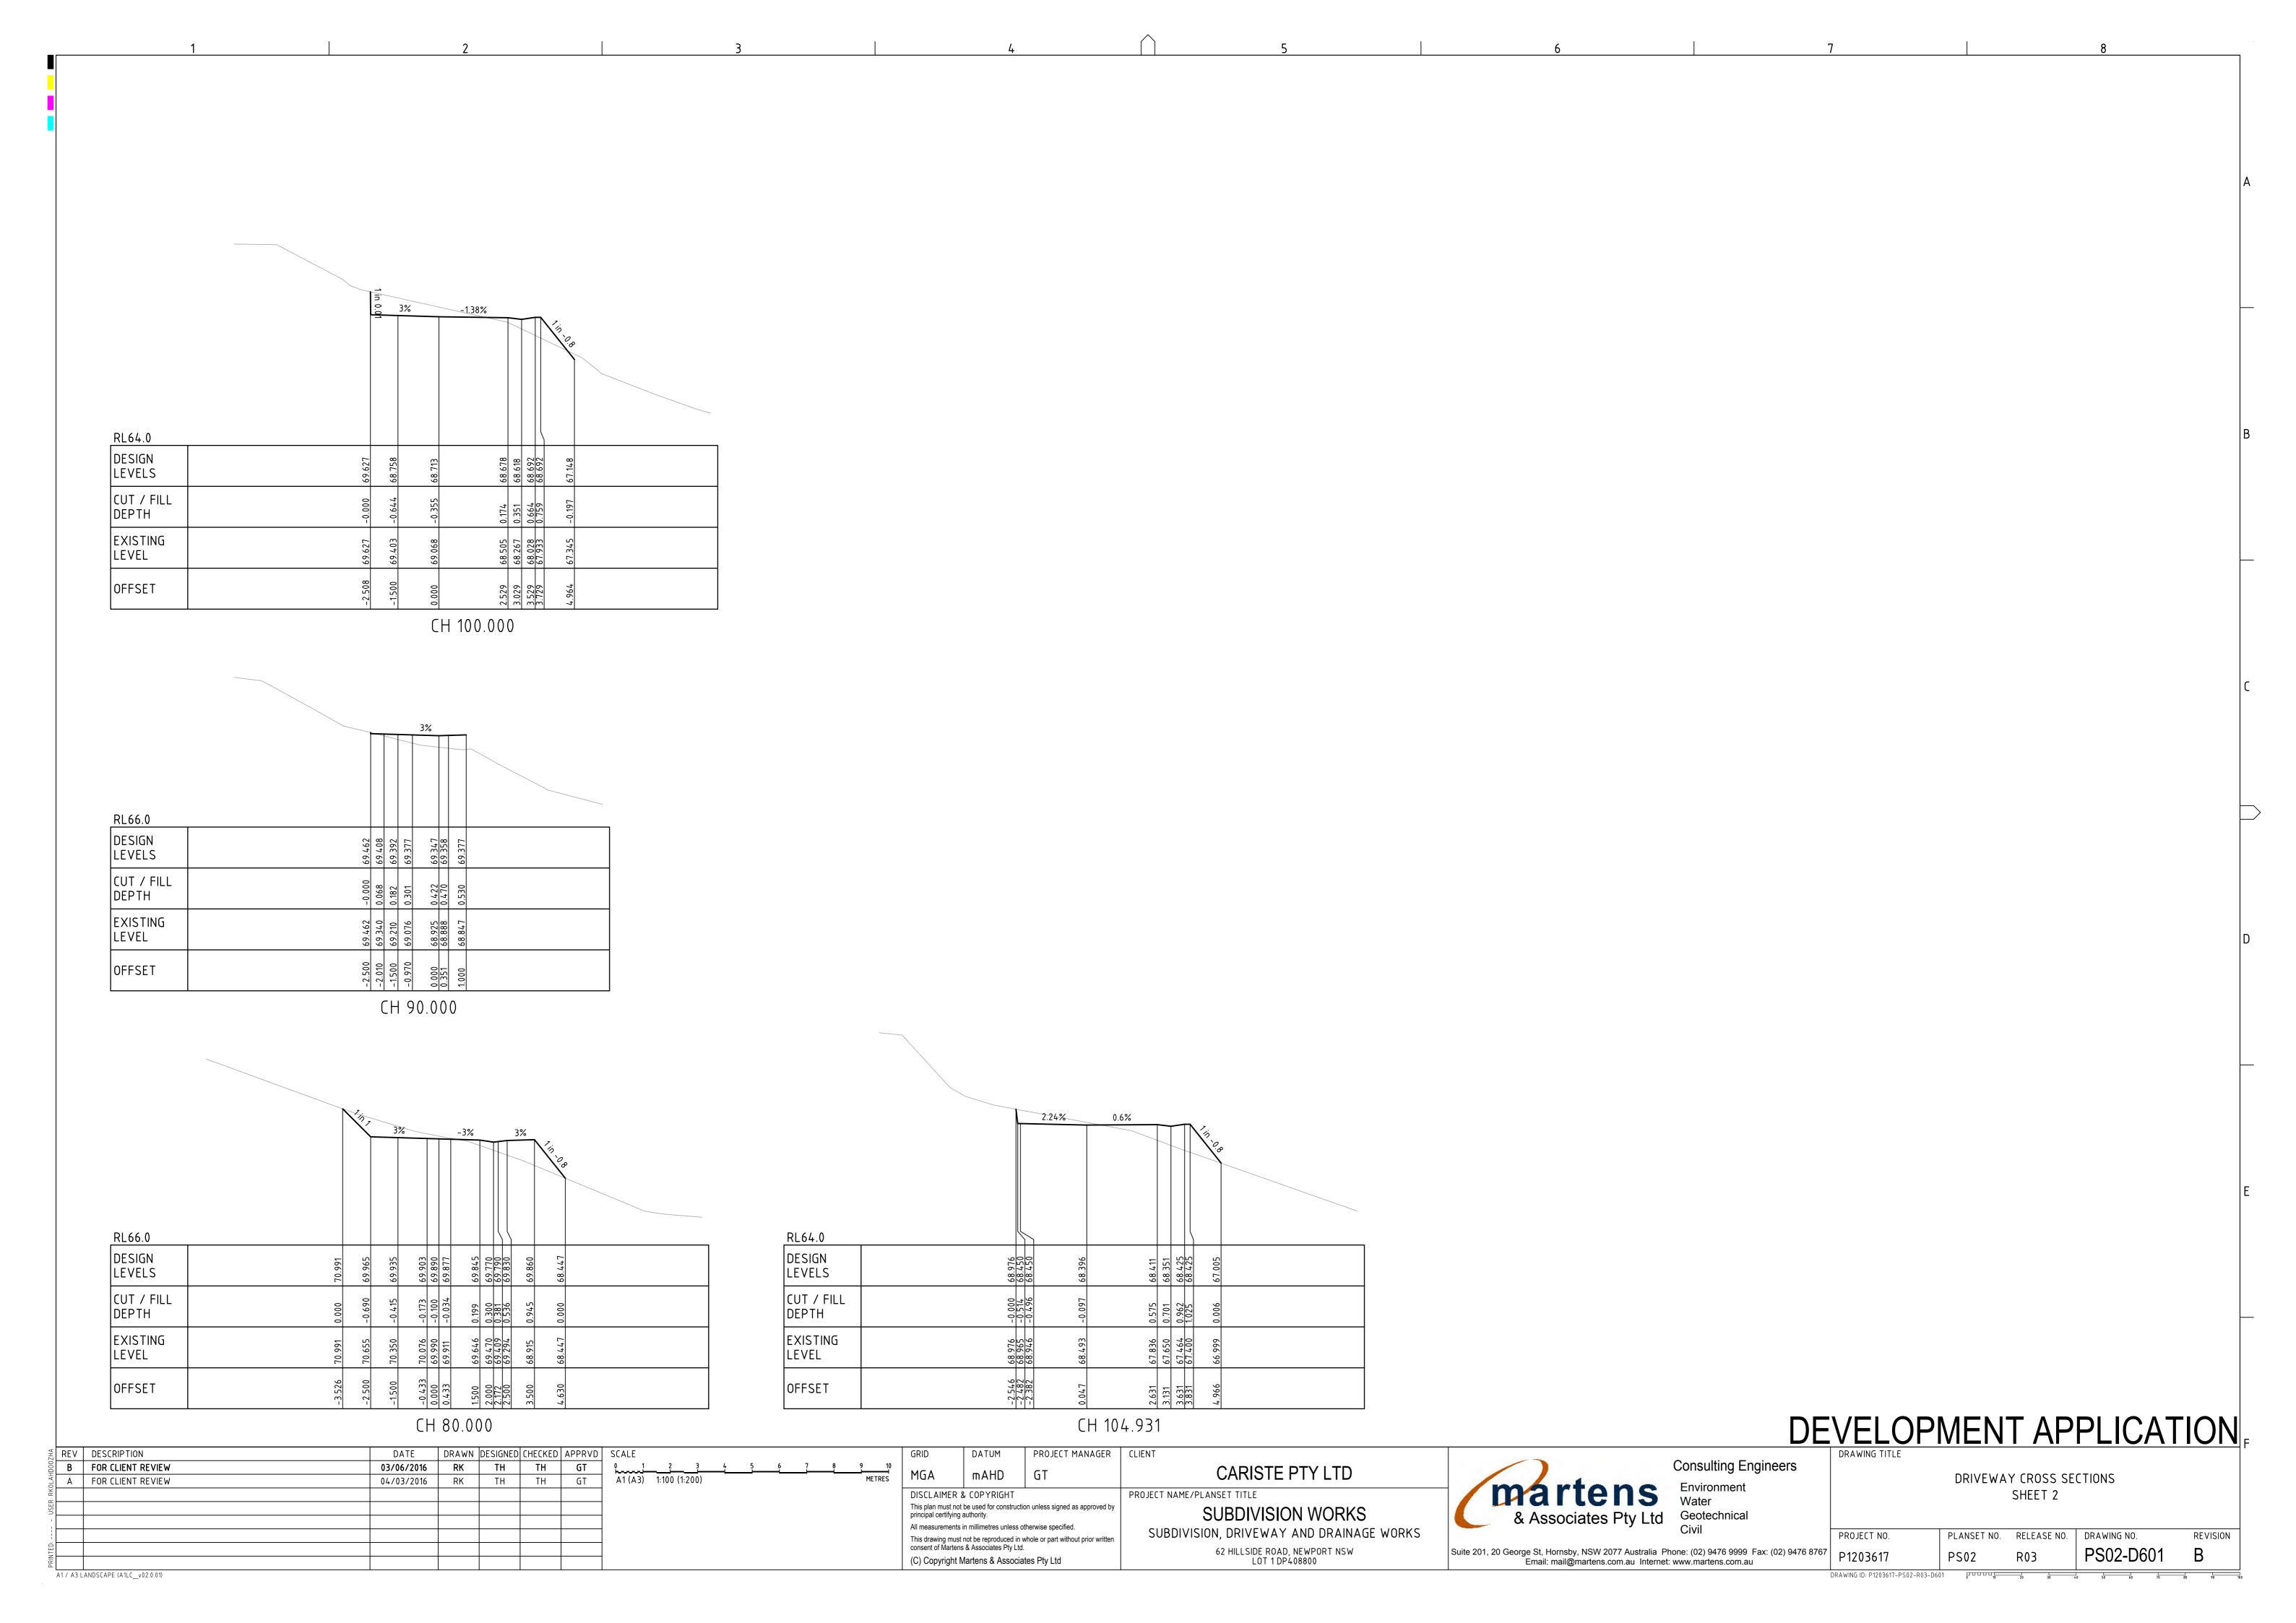

MC01 TYPICAL SECTION CH 40

SCALE: 1:100

MC01 TYPICAL SECTION CH 20

SCALE: 1:100

MC01 TYPICAL SECTION

CH 80

SCALE: 1:100

MC01 TYPICAL SECTION

CH 70

SCALE: 1:100

| ∄ REV       | DESCRIPTION       | DATE       | DRAWN | DESIGNED | CHECKED | APPRVD | SCALE                        | GRID  | D                                                                                                                                                                                                                                                                                                                                                            | DATUM  | PROJECT MANAGER | CLIENT                                   | ı  |
|-------------|-------------------|------------|-------|----------|---------|--------|------------------------------|-------|--------------------------------------------------------------------------------------------------------------------------------------------------------------------------------------------------------------------------------------------------------------------------------------------------------------------------------------------------------------|--------|-----------------|------------------------------------------|----|
| 00 <b>B</b> | FOR CLIENT REVIEW | 03/06/2016 | RK    | TH       | TH      | GT     | 0 1 2 3 4 5 6 7 8 9 1        | MC    | . ,                                                                                                                                                                                                                                                                                                                                                          | - ALID | СТ              | CARISTE PTY LTD                          | ı  |
| A OF A      | FOR CLIENT REVIEW | 04/03/2016 | RK    | TH       | TH      | GT     | A1 (A3) 1:100 (1:200) METRES | MG    | 1A                                                                                                                                                                                                                                                                                                                                                           | mAHD   | GT              | CANOTETTED                               | ĺ  |
| X.          |                   |            |       |          |         |        |                              | DISC  | DISCLAIMER & COPYRIGHT This plan must not be used for construction unless signed as approved by principal certifying authority.  All measurements in millimetres unless otherwise specified. This drawing must not be reproduced in whole or part without prior written consent of Martens & Associates Pty Ltd.  (C) Copyright Martens & Associates Pty Ltd |        |                 | PROJECT NAME/PLANSET TITLE               |    |
| - USEF      |                   |            |       |          |         |        |                              |       |                                                                                                                                                                                                                                                                                                                                                              |        |                 | SUBDIVISION WORKS                        | 1  |
|             |                   |            |       |          |         |        |                              | - 1   |                                                                                                                                                                                                                                                                                                                                                              |        |                 | SUBDIVISION, DRIVEWAY AND DRAINAGE WORKS | l  |
| ITED        |                   |            |       |          |         |        |                              | - 1   |                                                                                                                                                                                                                                                                                                                                                              |        |                 | 62 HILLSIDE ROAD, NEWPORT NSW            | Su |
| PRI         |                   |            |       |          |         |        |                              | (C) C |                                                                                                                                                                                                                                                                                                                                                              |        |                 | LOT 1 DP 408800                          | ı  |

Consulting Engineers Environment Suite 201, 20 George St, Hornsby, NSW 2077 Australia Phone: (02) 9476 9999 Fax: (02) 9476 8767 Email: mail@martens.com.au Internet: www.martens.com.au

DEVELOPMENT APPLICATION MC01 TYPICAL SECTIONS PLANSET NO. RELEASE NO. DRAWING NO. PROJECT NO. REVISION PS02-D201 P1203617 