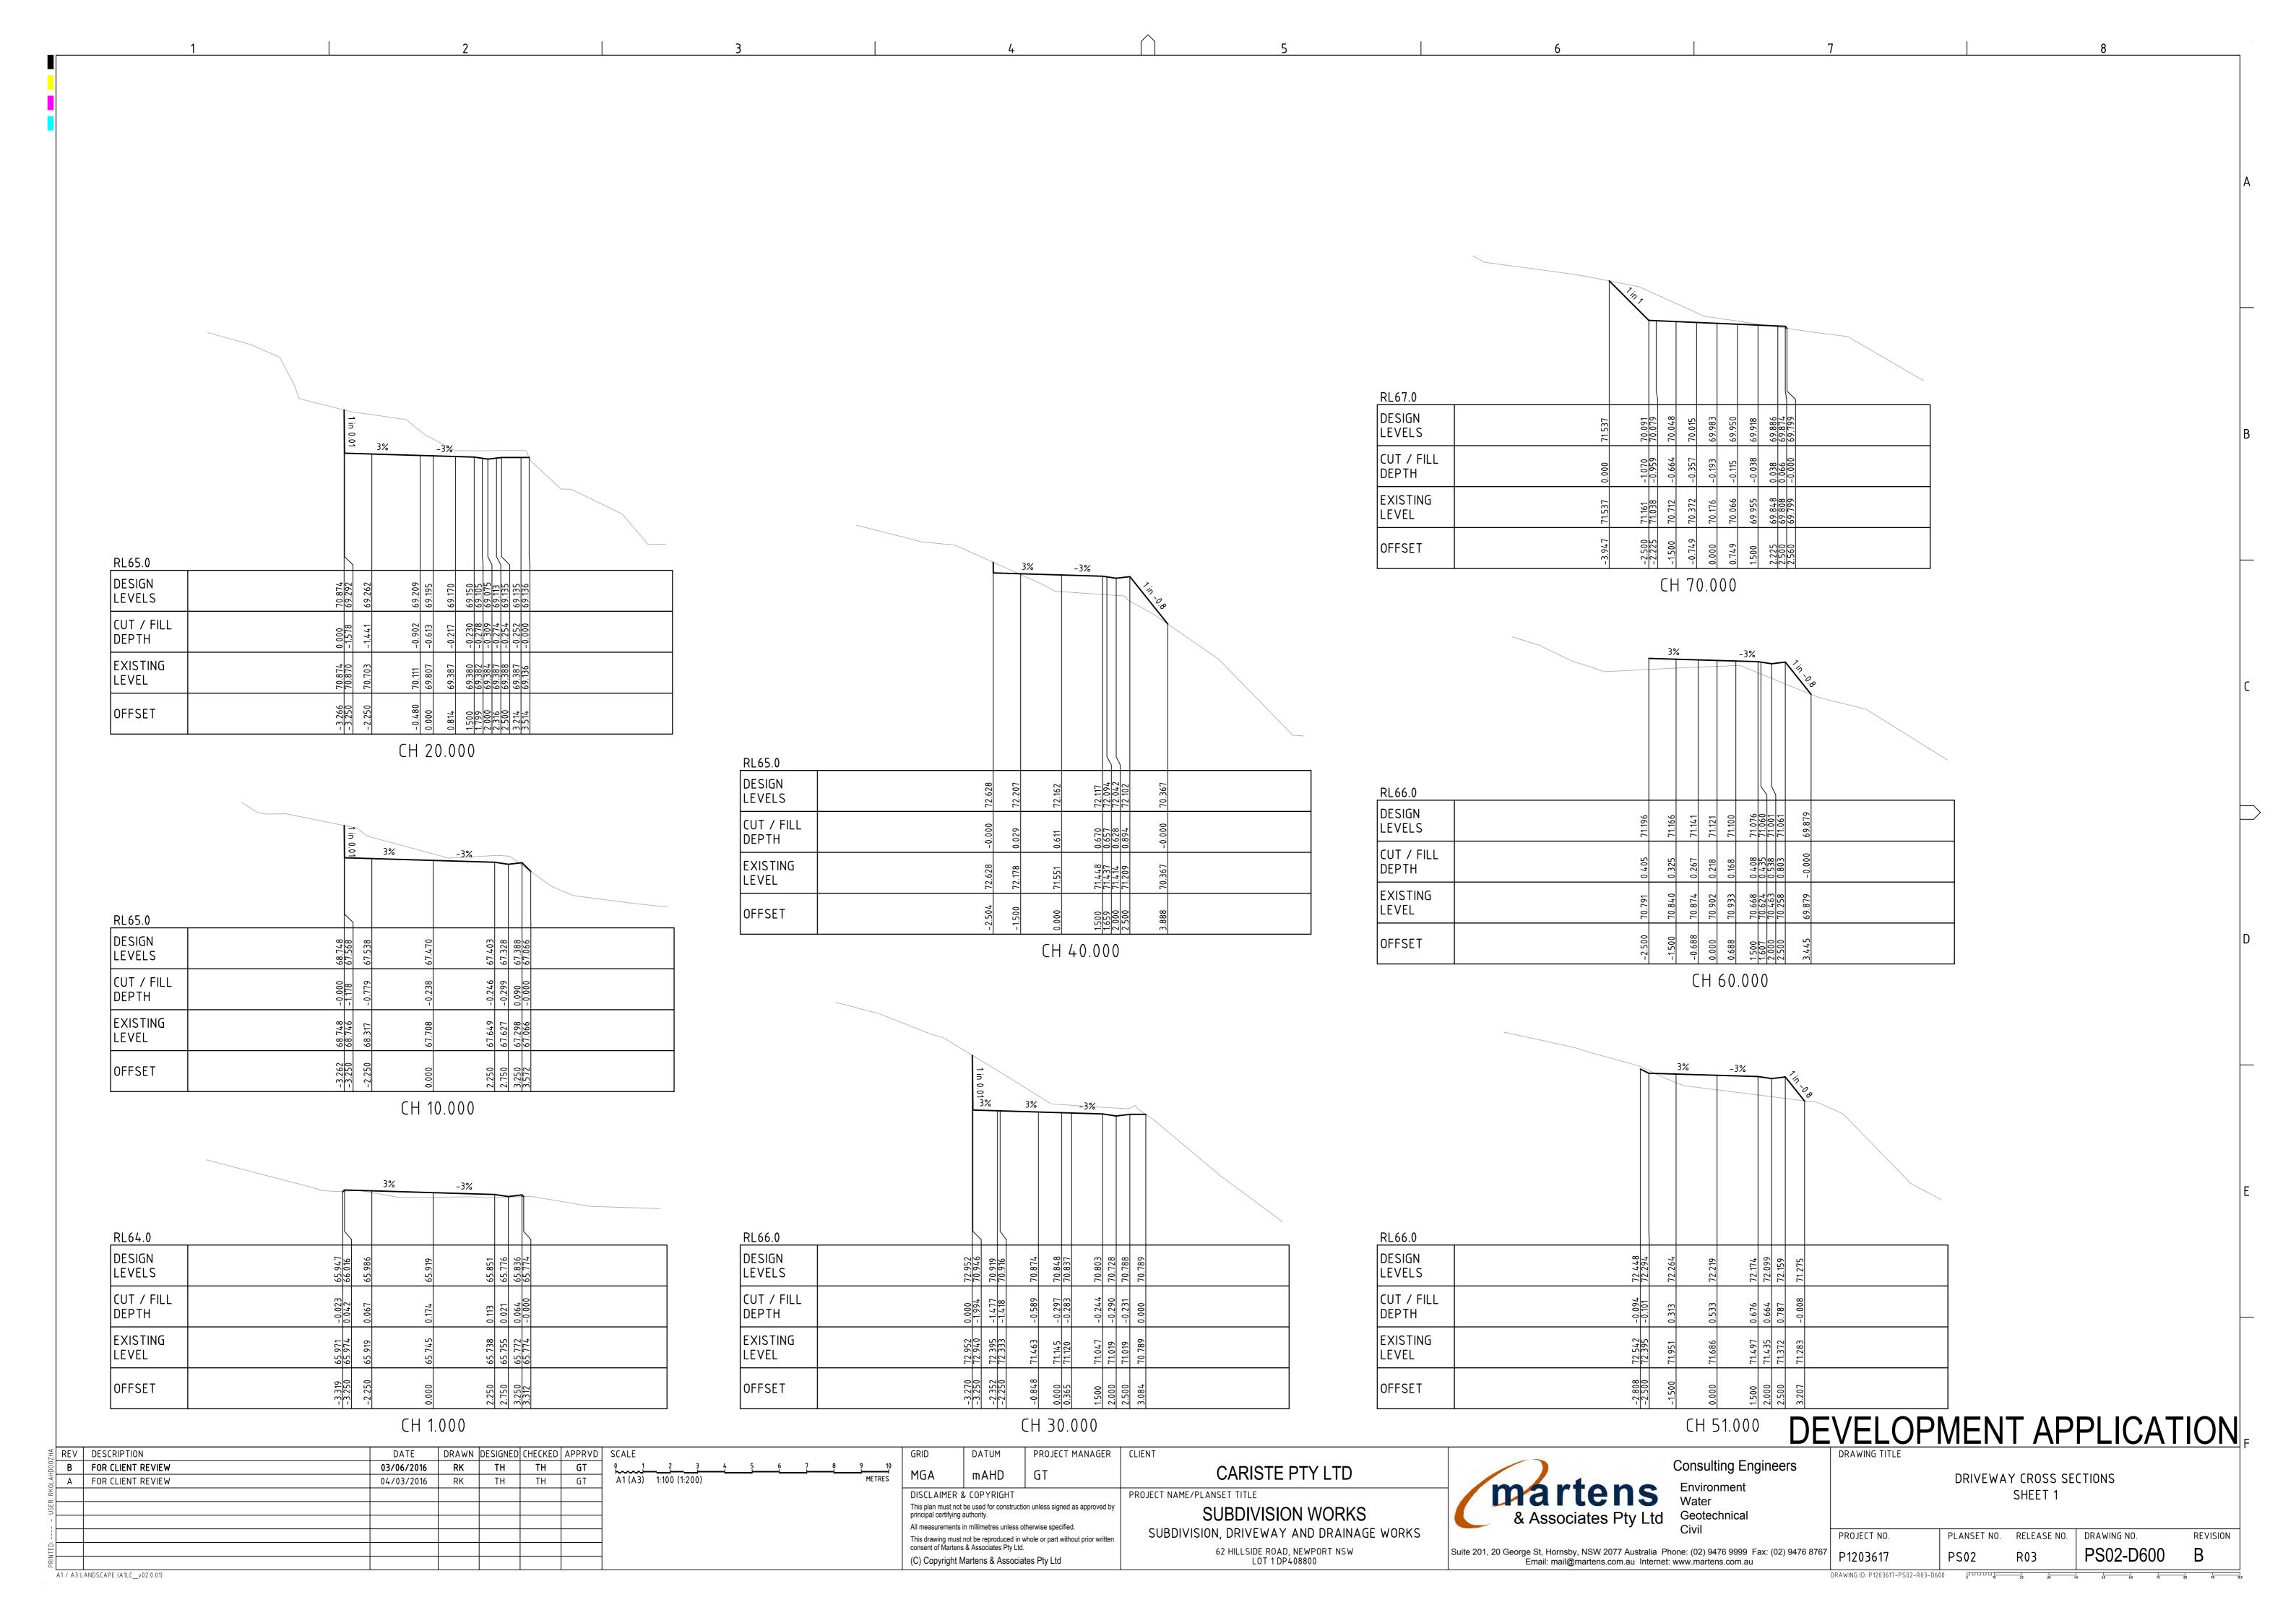

MC01 TYPICAL SECTION CH 40

SCALE: 1:100

MC01 TYPICAL SECTION CH 20

SCALE: 1:100

MC01 TYPICAL SECTION

CH 80

SCALE: 1:100

MC01 TYPICAL SECTION

CH 70

SCALE: 1:100

| ∄ REV       | DESCRIPTION       | DATE       | DRAWN | DESIGNED | CHECKED | APPRVD | SCALE                        | GRID  | D                                                                                                                                                                                                                                                                                                                                                            | DATUM  | PROJECT MANAGER | CLIENT                                   | ı  |
|-------------|-------------------|------------|-------|----------|---------|--------|------------------------------|-------|--------------------------------------------------------------------------------------------------------------------------------------------------------------------------------------------------------------------------------------------------------------------------------------------------------------------------------------------------------------|--------|-----------------|------------------------------------------|----|
| 00 <b>B</b> | FOR CLIENT REVIEW | 03/06/2016 | RK    | TH       | TH      | GT     | 0 1 2 3 4 5 6 7 8 9 1        | MC    | . ,                                                                                                                                                                                                                                                                                                                                                          | - ALID | СТ              | CARISTE PTY LTD                          | ı  |
| A OF A      | FOR CLIENT REVIEW | 04/03/2016 | RK    | TH       | TH      | GT     | A1 (A3) 1:100 (1:200) METRES | MG    | 1A                                                                                                                                                                                                                                                                                                                                                           | mAHD   | GT              | CANOTETTED                               | ĺ  |
| X.          |                   |            |       |          |         |        |                              | DISC  | DISCLAIMER & COPYRIGHT This plan must not be used for construction unless signed as approved by principal certifying authority.  All measurements in millimetres unless otherwise specified. This drawing must not be reproduced in whole or part without prior written consent of Martens & Associates Pty Ltd.  (C) Copyright Martens & Associates Pty Ltd |        |                 | PROJECT NAME/PLANSET TITLE               |    |
| - USEF      |                   |            |       |          |         |        |                              |       |                                                                                                                                                                                                                                                                                                                                                              |        |                 | SUBDIVISION WORKS                        | 1  |
|             |                   |            |       |          |         |        |                              | - 1   |                                                                                                                                                                                                                                                                                                                                                              |        |                 | SUBDIVISION, DRIVEWAY AND DRAINAGE WORKS | l  |
| ITED        |                   |            |       |          |         |        |                              | - 1   |                                                                                                                                                                                                                                                                                                                                                              |        |                 | 62 HILLSIDE ROAD, NEWPORT NSW            | Su |
| PRI         |                   |            |       |          |         |        |                              | (C) C |                                                                                                                                                                                                                                                                                                                                                              |        |                 | LOT 1 DP 408800                          | ı  |

Consulting Engineers Environment Suite 201, 20 George St, Hornsby, NSW 2077 Australia Phone: (02) 9476 9999 Fax: (02) 9476 8767 Email: mail@martens.com.au Internet: www.martens.com.au

DEVELOPMENT APPLICATION MC01 TYPICAL SECTIONS PLANSET NO. RELEASE NO. DRAWING NO. PROJECT NO. REVISION PS02-D201 P1203617 