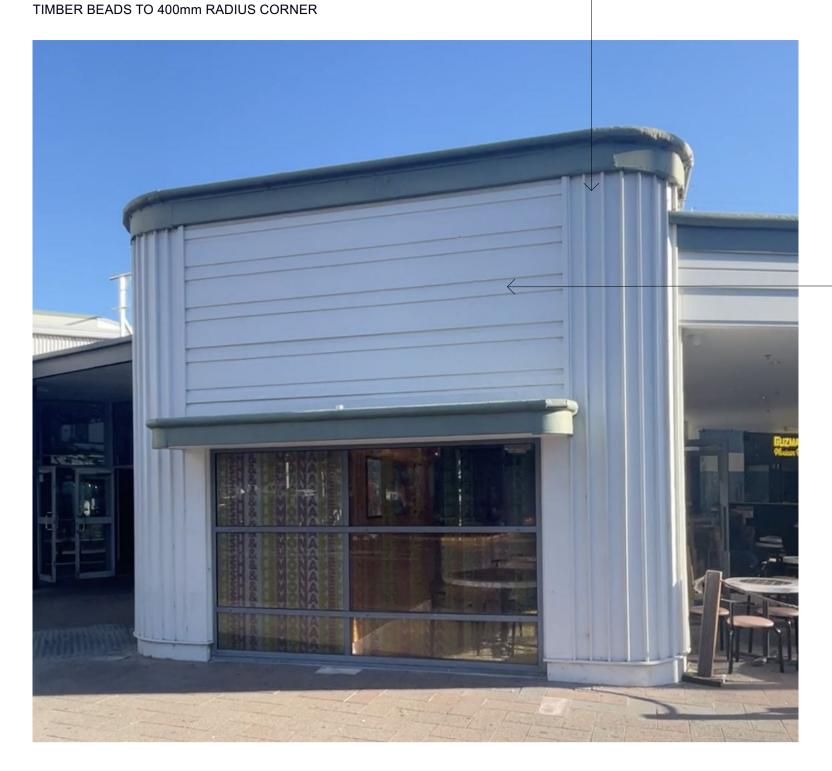

B 11.07.24 ISSUE FOR DA APPLICATION

C 29.07.24 ISSUE FOR DA APPLICATION

NEW PUBLIC TOILETS WALL - FERRY TERMINAL SIDE WHITE PAINTED CFC SHEET WITH VERTICAL PAINTED

NEW STAIR AT PUB + MICRO BREWERY ENTRY
CONCRETE STAIR RENDERED AND PAINTED WHITE AND
FRAMLESS GLASS BALUSTRADE TO MATCH EXISTING

NEW PUBLIC TOILETS WALL - FERRY TERMINAL SIDE
WHITE PAINTED HORIZONTAL PROFILED CHAMFER BOARD CLADDING
IN 2 WIDTHS TO MATCH EXISTING EXTERNAL CLADDING

NEW PUBLIC TOILETS WALL - FERRY TERMINAL SIDE TILED ENTRY REVEAL TO PUBLIC TOILETS

NEW STAIR AT PUB + MICRO BREWERY ENTRY
CONCRETE STAIR RENDERED AND PAINTED WHITE TO MATCH EXISTING

NEW PUBLIC TOILETS WALL - FERRY TERMINAL SIDE PAINTED METAL FLASING TO U/S OF EXISTING CEILING

LEGEND

PROJECT NO. DATE