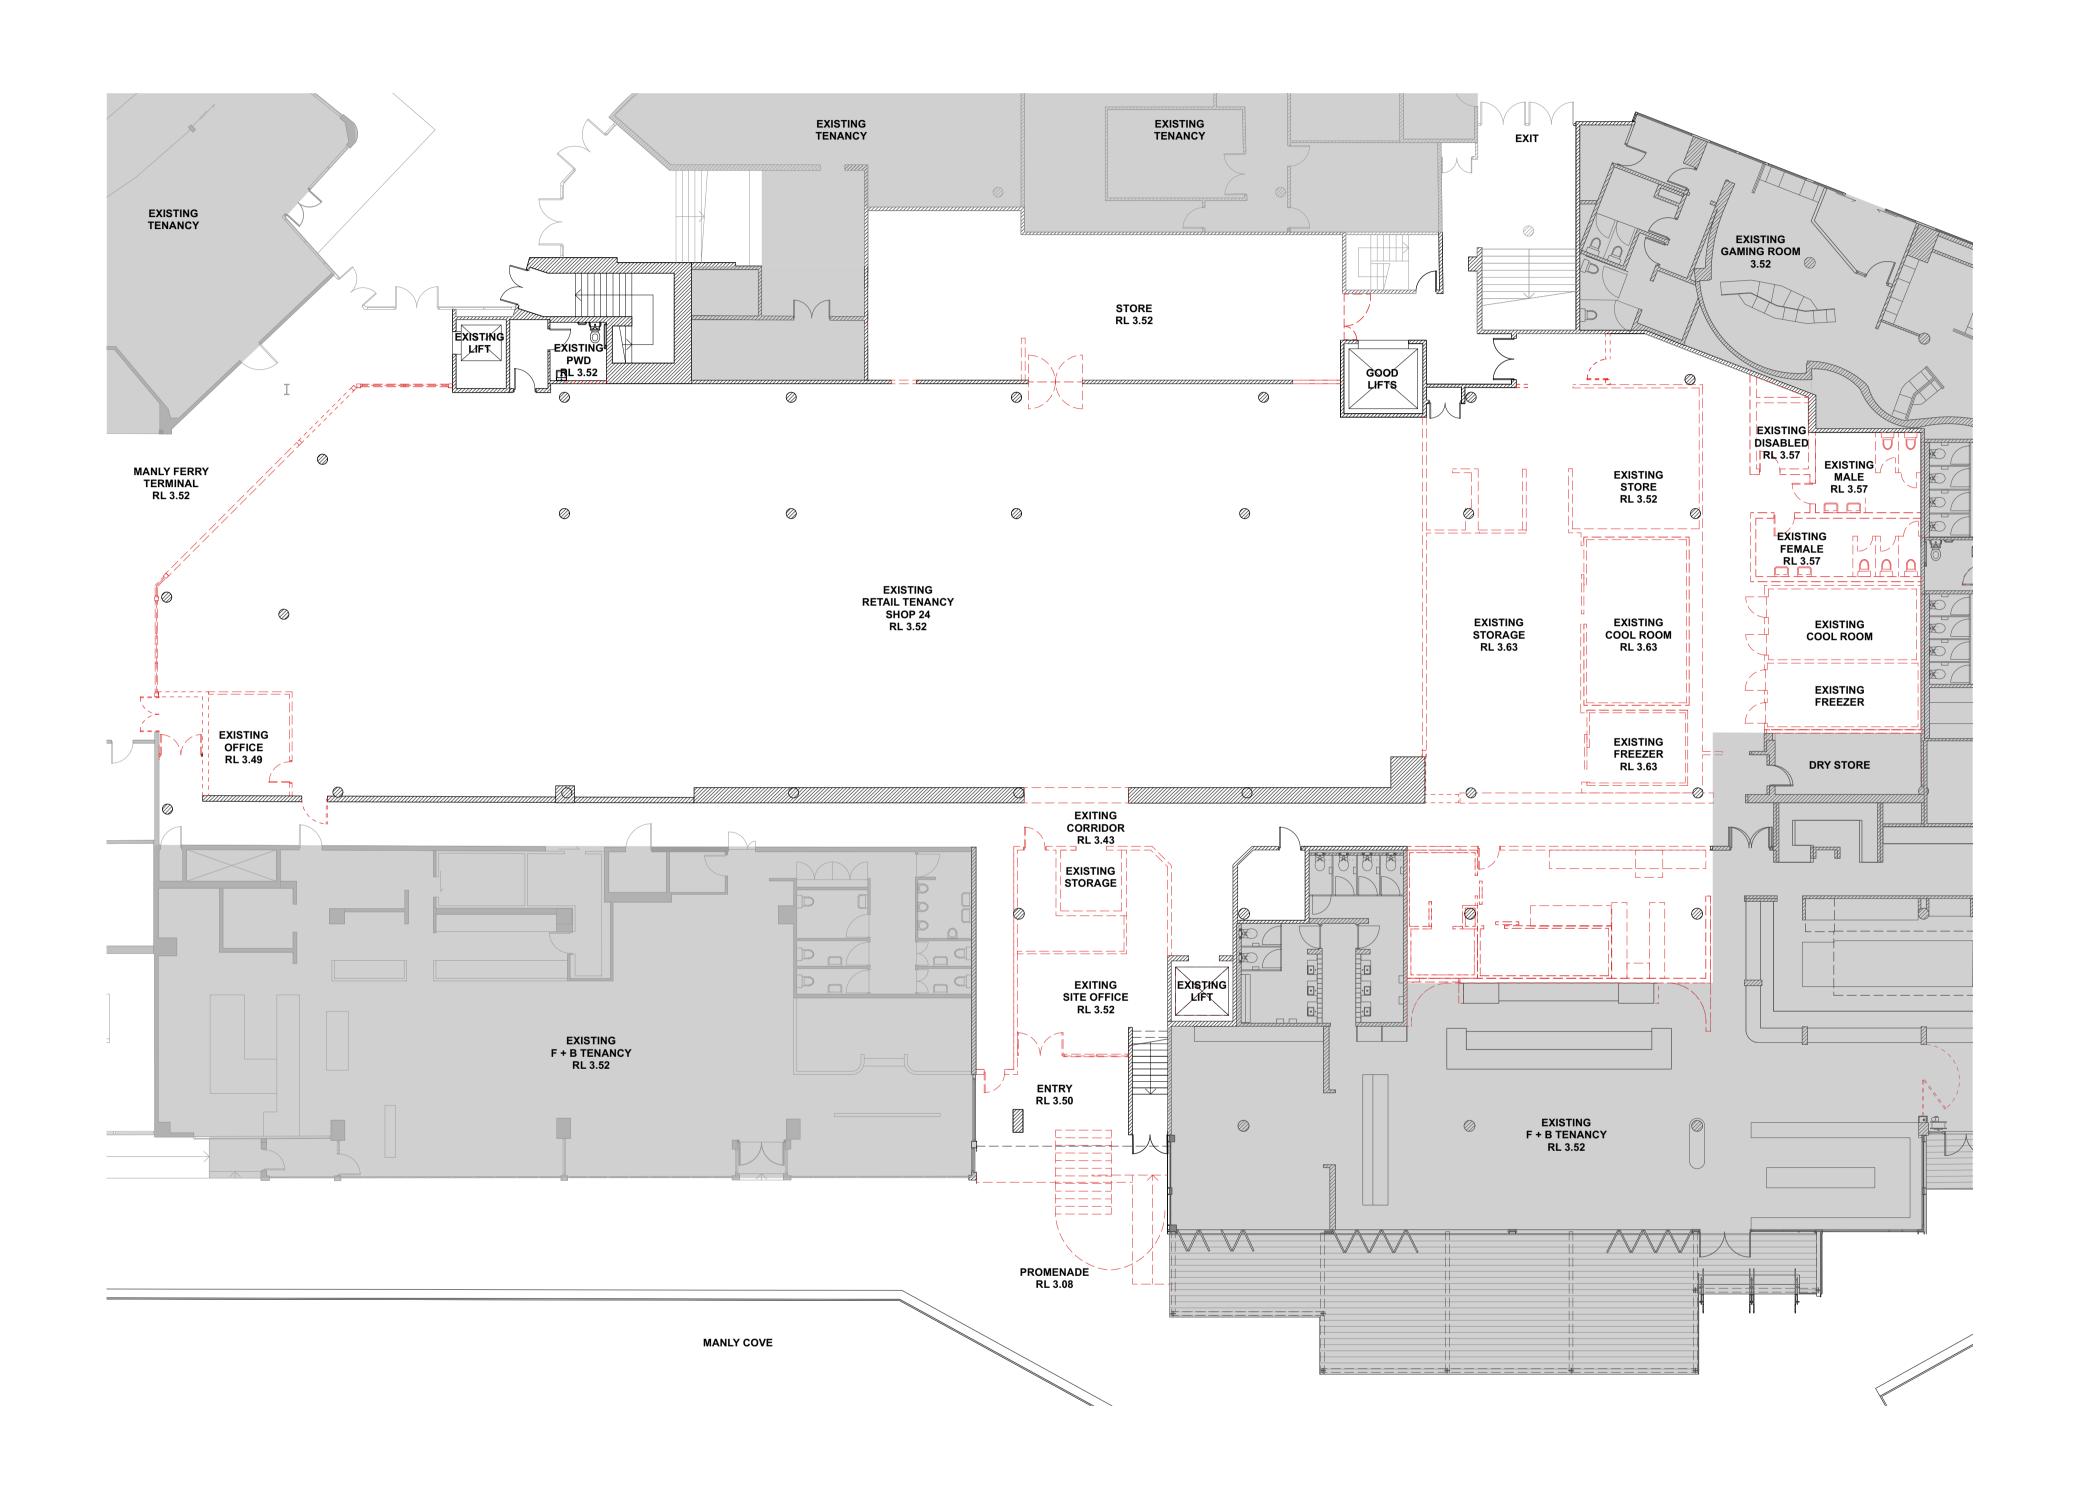

LEGEND

EXISTING WALLS

23:92

15.04.24 1:150 EXISTING PLAN: GROUND FLOOR

LEGEND

EXISTING WALLS

23:92

15.04.24 1:150 EXISTING PLAN: BASEMENT