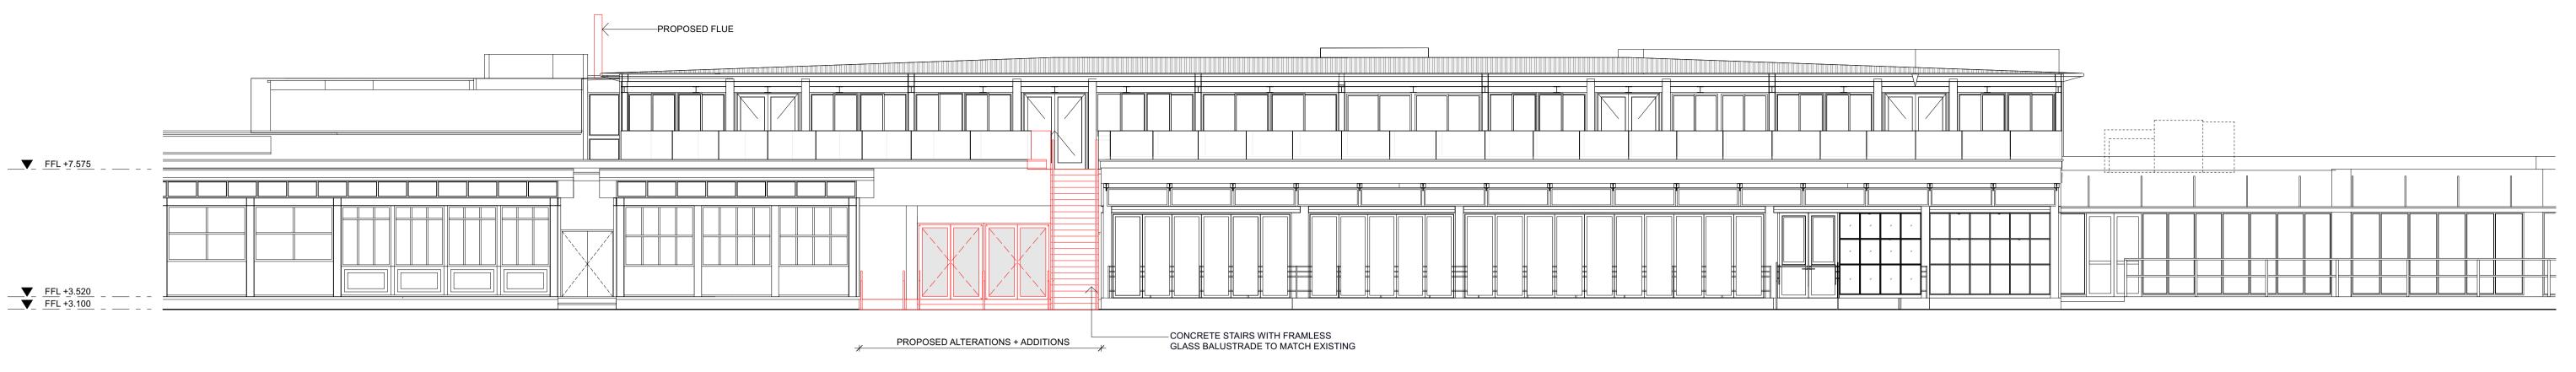

LEGEND EXISTING PROPOSED FITOUT

PROPOSED PUB + MICRO BREWERY @ MANLY WHARF ALTERATIONS TO EXISTING RETAIL TENANCY PROJECT NO. DATE SCALE @A1 DRAWING

PROPOSED ELEVATIONS

15.04.24 1:100

23:92

REV DATE DESCRIPTION ISSUE FOR DA APPLICATION 11.07.24 ISSUE FOR DA APPLICATION C 29.07.24 ISSUE FOR DA APPLICATION FOR DEVELOPMENT APPLICATION

DRAWING NUMBER A.05.01

REVISION

2 SECTION 1:100

ARCHITECTURE + INTERIORS

A C M E

46A MACLEAY STREET

POTTS POINT NSW 2011 INFO@ACME-CO.COM.AU ACME-CO.COM.AU THIS DRAWING IS COPYRIGHT AND MAY NOT BE USED WITHOUT WRITTEN CONSENT.