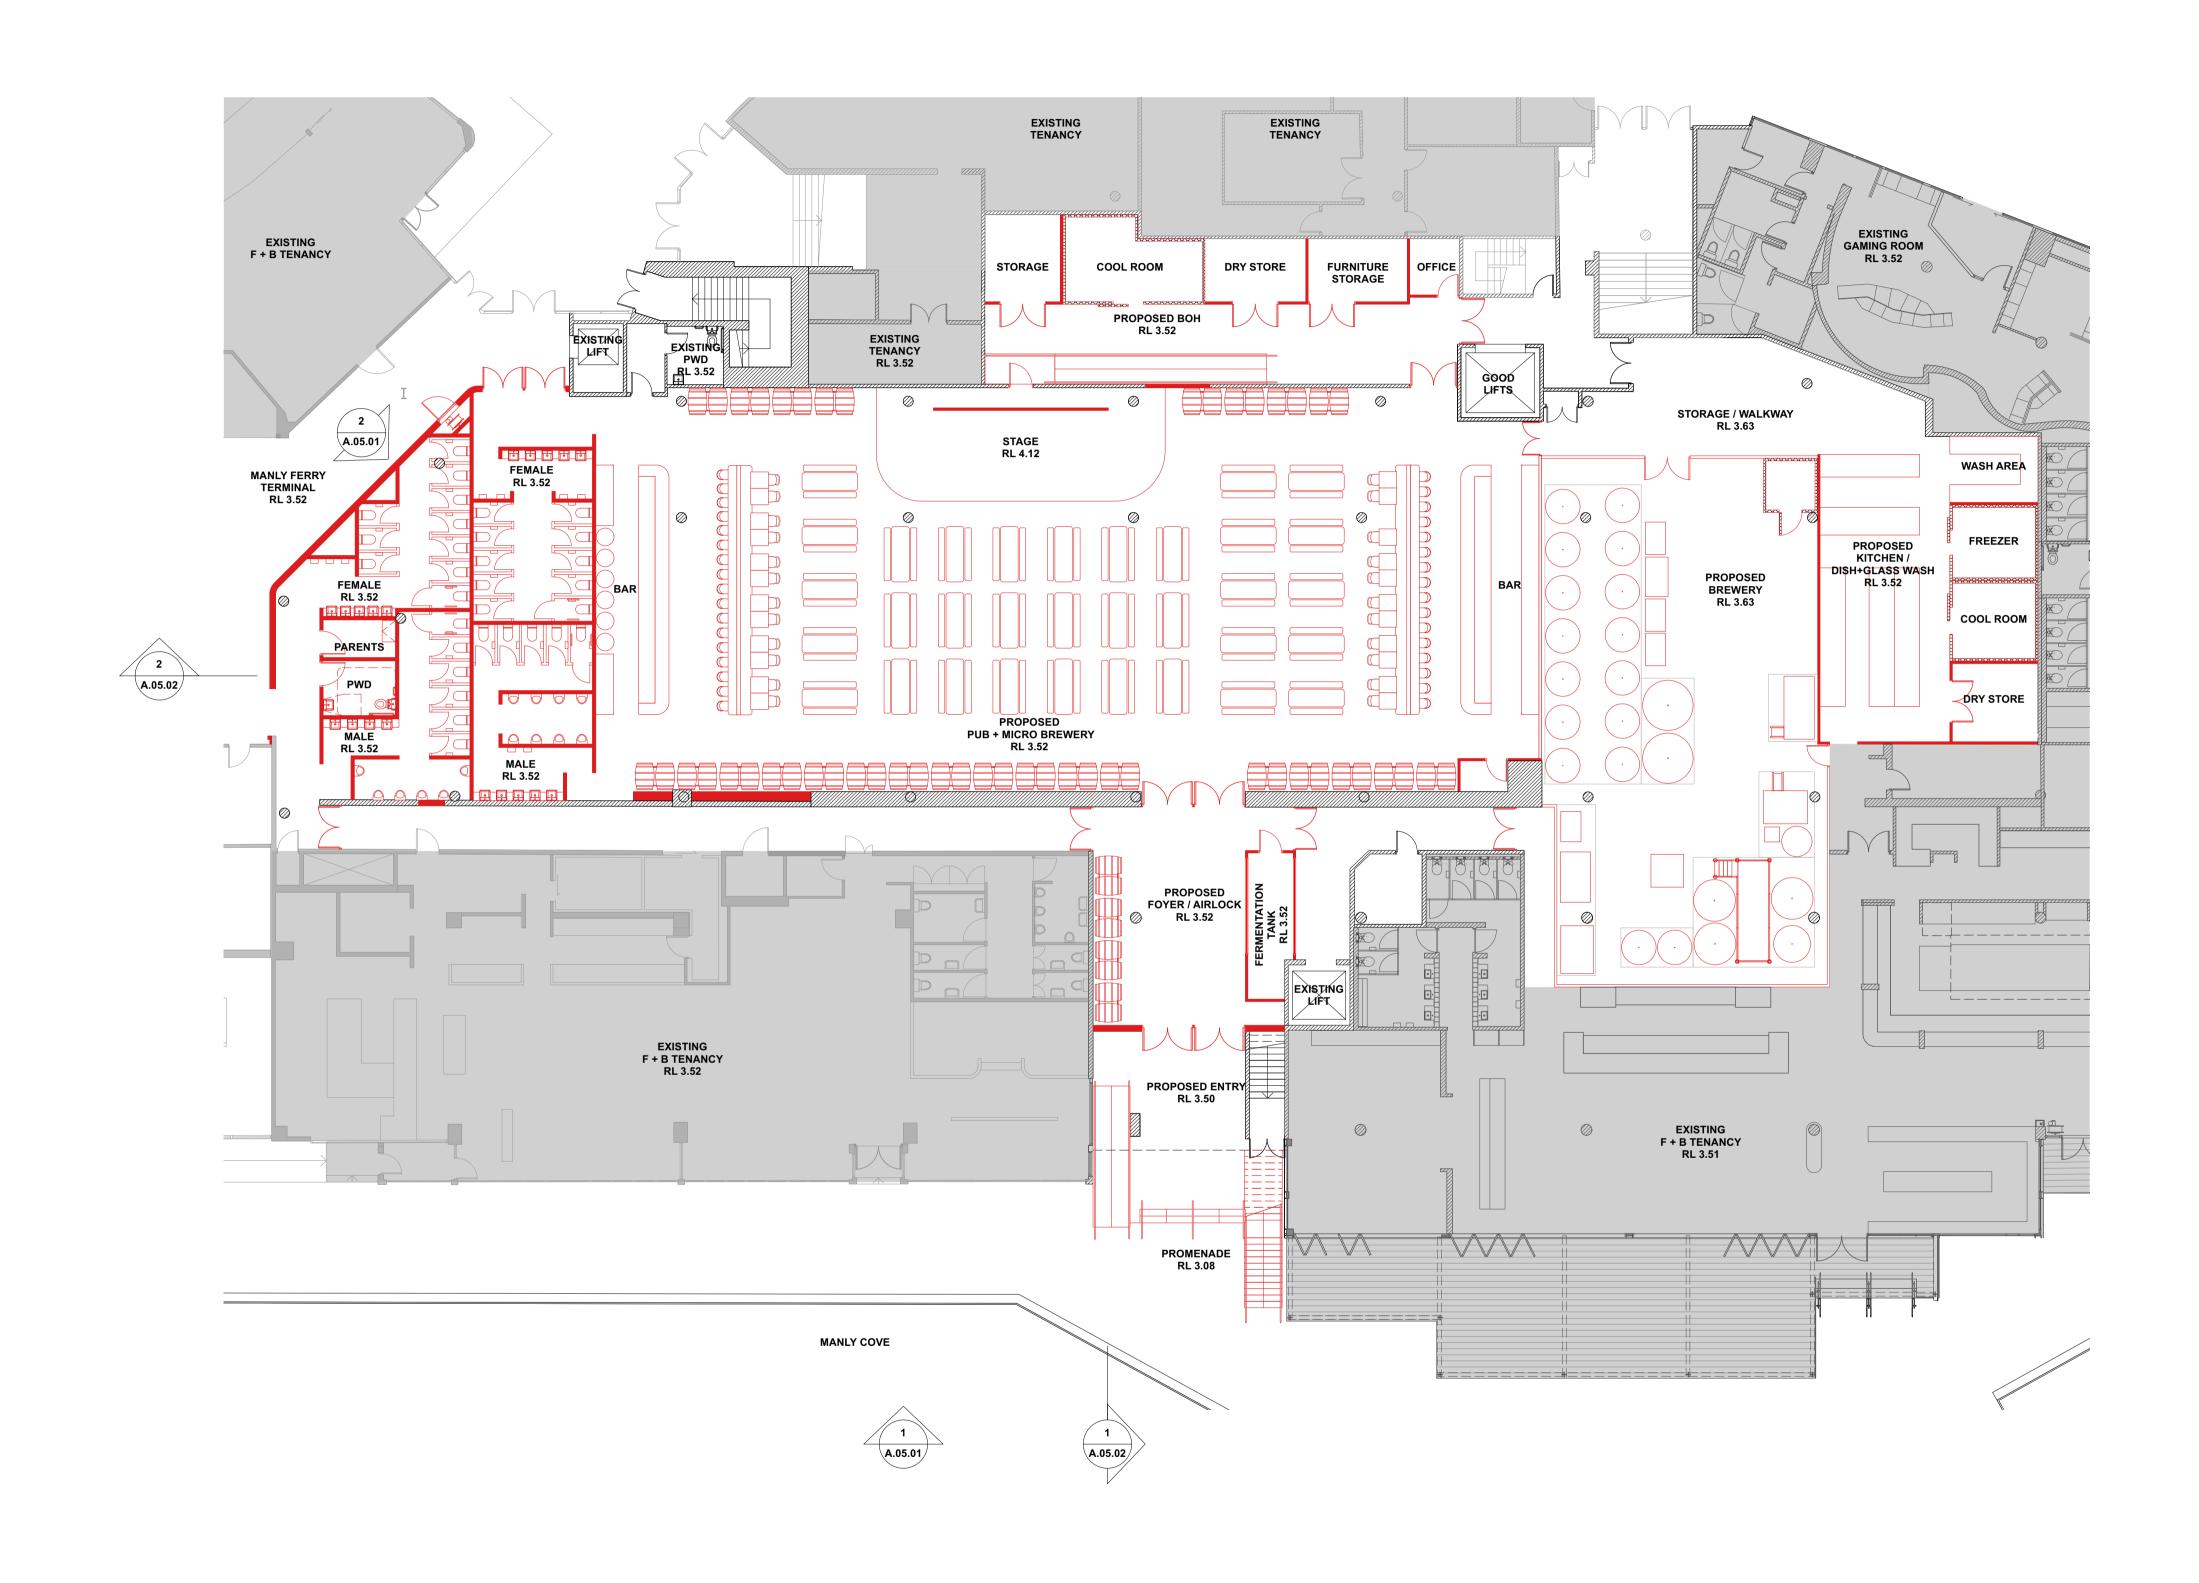

PROJECT NO. DATE 15.04.24 1:150 PROPOSED PLAN: GROUND FLOOR GROSS FLOOR AREA

REV DATE DESCRIPTION ISSUE FOR DA APPLICATION 11.07.24 ISSUE FOR DA APPLICATION 22.07.24 ISSUE FOR DA APPLICATION 23.07.24 ISSUE FOR DA APPLICATION 29.07.24 ISSUE FOR DA APPLICATION

THIS DRAWING IS COPYRIGHT AND MAY NOT BE USED WITHOUT WRITTEN CONSENT. DO NOT SCALE DRAWINGS, REFER TO FIGURED DIMENSIONS ONLY. ANY DISCREPENCIES PLEASE NOTIFY THE ARCHITECT FOR CLARIFICATION.

VERIFY ALL DIMENSIONS AND SITE CONDITIONS PRIOR TO COMMENCEMENT OF ANY WORKS. ALL WORKS TO BE IN ACCORDANCE WITH AUSTRALIAN STANDARDS, THE BUILDING CODE OF AUSTRALIA, OTHER RELEVANT CODES AND MANUFACTURERS INSTRUCTIONS / SPECIFICATIONS.

LEGEND EXISTING WALLS PROPOSED FITOUT PROPOSED 180 FRL WALL

PROPOSED PUB + MICRO BREWERY @ MANLY WHARF ALTERATIONS TO EXISTING RETAIL TENANCY

PROJECT NO. DATE PROPOSED PLAN: GROUND FLOOR FIRE COMPARTMENT 15.04.24 1:150 23:92 PLAN

PROPOSED PUB + MICRO BREWERY @ MANLY WHARF ALTERATIONS TO EXISTING RETAIL TENANCY

PROJECT NO. DATE SCALE @A1 DRAWING

15.04.24 1:150 PROPOSED PLAN: GROUND FLOOR

23:92

DESCRIPTION ISSUE FOR DA APPLICATION ISSUE FOR COORDINATION 22.04.24 26.04.24 ISSUE FOR COORDINATION ISSUE FOR COORDINATION 01.05.24 ISSUE FOR COORDINATION 03.05.24 09.05.24 ISSUE FOR DA APPLICATION ISSUE FOR DA APPLICATION 11.07.24 ISSUE FOR DA APPLICATION 22.07.24 23.07.24 ISSUE FOR DA APPLICATION 29.07.24 ISSUE FOR DA APPLICATION