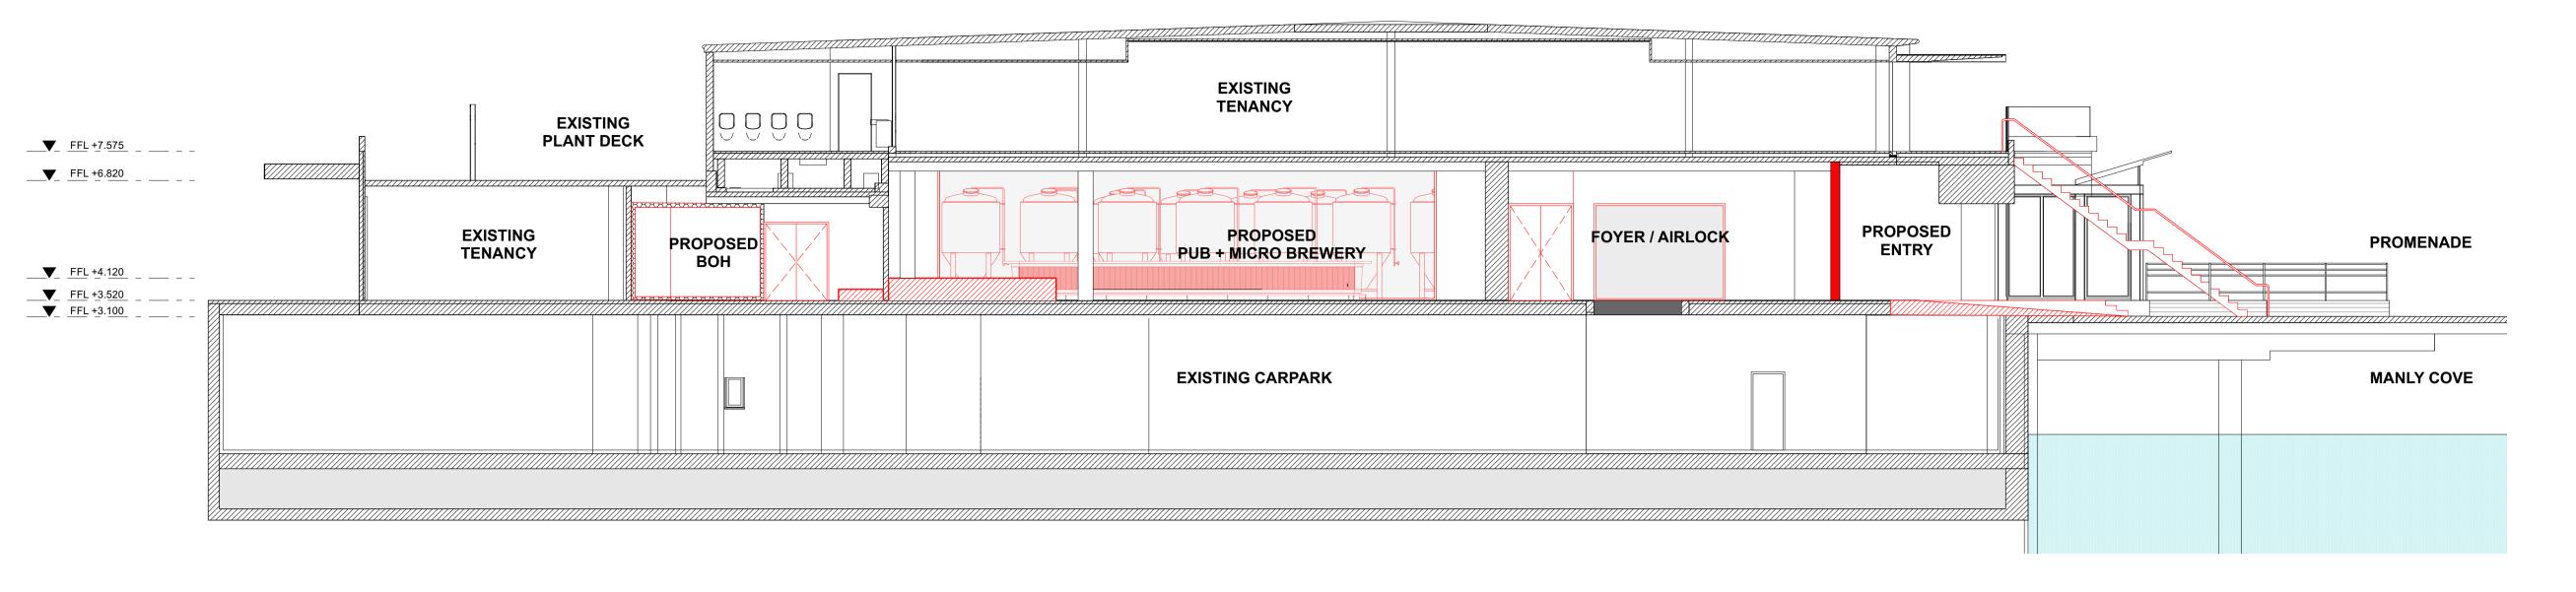

DRAWING NUMBER A.05.01

REVISION

2 SECTION 1:100

ARCHITECTURE + INTERIORS

A C M E

46A MACLEAY STREET

POTTS POINT NSW 2011 INFO@ACME-CO.COM.AU ACME-CO.COM.AU THIS DRAWING IS COPYRIGHT AND MAY NOT BE USED WITHOUT WRITTEN CONSENT.

EXISTING
PROPOSED FITOUT

PROPOSED PUB + MICRO BREWERY @ MANLY WHARF ALTERATIONS TO EXISTING RETAIL TENANCY

PROJECT NO. DATE SCALE @A1 DRAWING

15.04.24 1:100 PROPOSED SECTIONS

REV DATE DESCRIPTION

A 09.05.24 ISSUE FOR DA APPLICATION