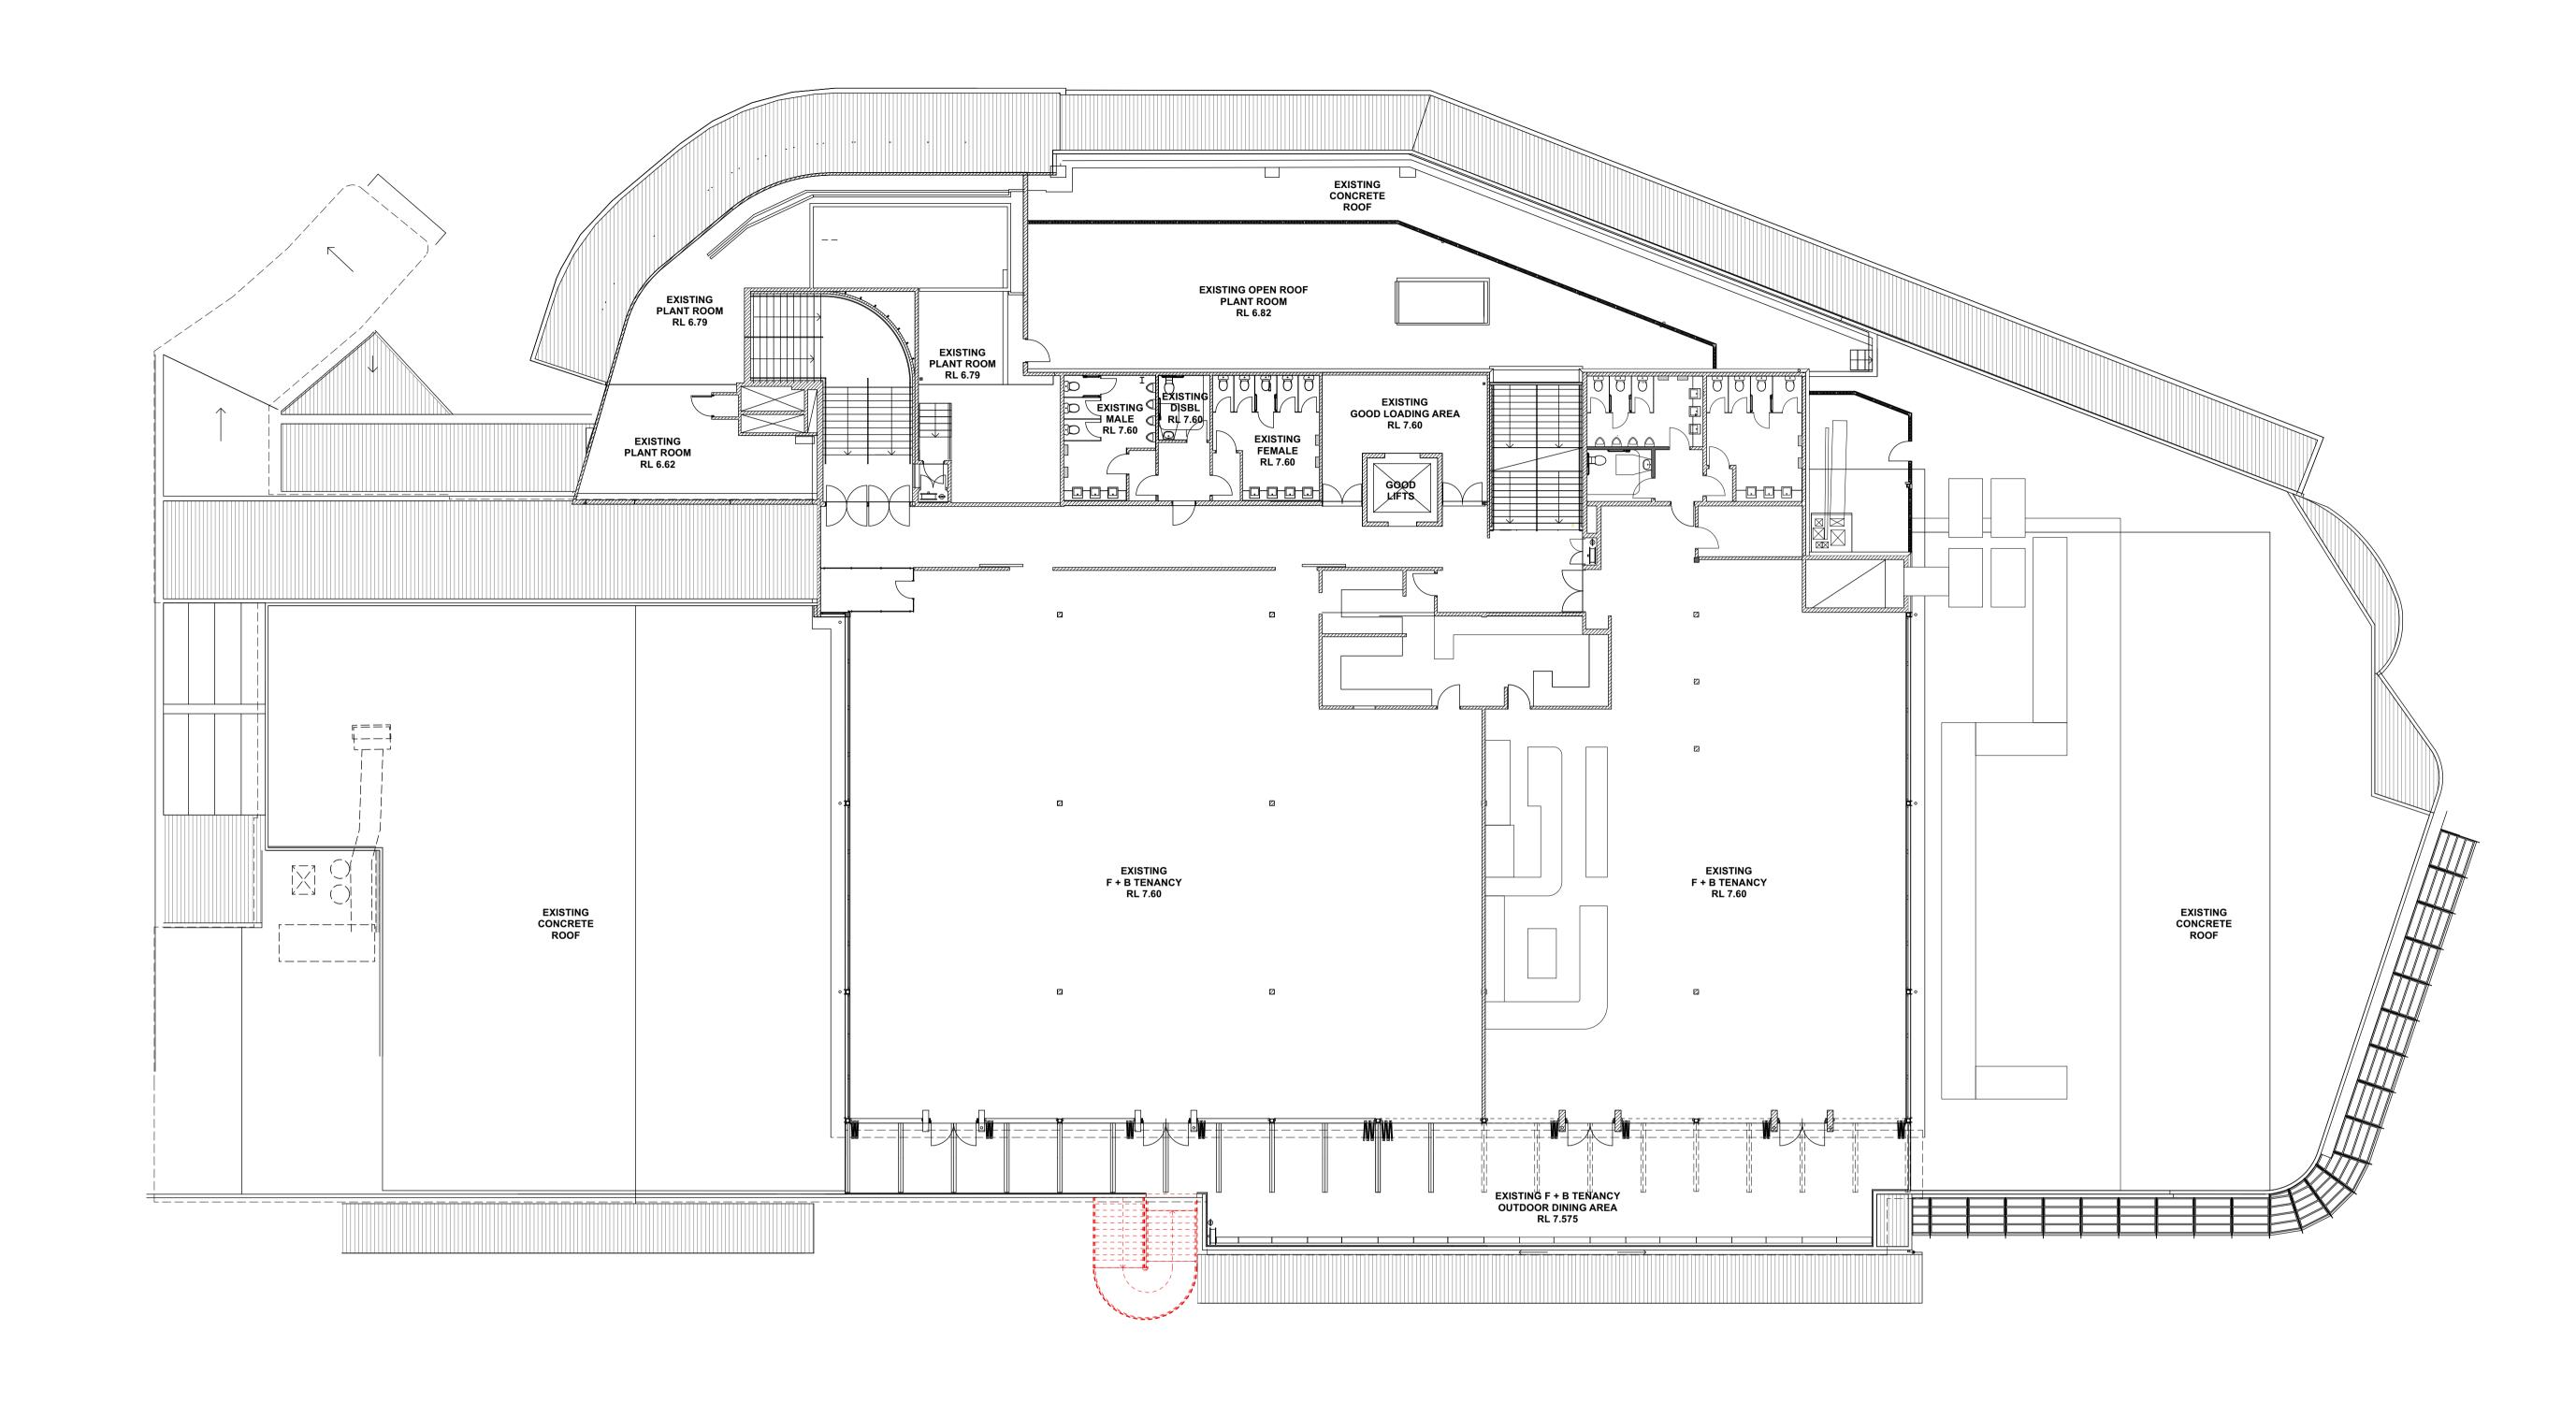

LEGEND EXISTING WALLS TO BE DEMOLISHED

PROPOSED PUB + MICRO BREWERY @ MANLY WHARF **ALTERATIONS TO EXISTING RETAIL TENANCY** PROJECT NO. DATE 23:92 15.04.24 1:150 DEMOLITION PLAN: GROUND FLOOR

DESCRIPTION ISSUE FOR DA APPLICATION ISSUE FOR COORDINATION 22.04.24 26.04.24 ISSUE FOR COORDINATION ISSUE FOR COORDINATION 01.05.24 ISSUE FOR COORDINATION 03.05.24 09.05.24 ISSUE FOR DA APPLICATION ISSUE FOR DA APPLICATION ISSUE FOR DA APPLICATION 22.07.24 ISSUE FOR DA APPLICATION 23.07.24 29.07.24 ISSUE FOR DA APPLICATION

FOR DEVELOPMENT APPLICATION

DRAWING NUMBER

REVISION A.01.04

PROJECT NO. DATE 23:92 15.04.24 1:150 DEMOLITION PLAN: BASEMENT

THIS DRAWING IS COPYRIGHT AND MAY NOT BE USED WITHOUT WRITTEN CONSENT. DO NOT SCALE DRAWINGS, REFER TO FIGURED DIMENSIONS ONLY. ANY DISCREPENCIES PLEASE NOTIFY THE ARCHITECT FOR CLARIFICATION. VERIFY ALL DIMENSIONS AND SITE CONDITIONS PRIOR TO COMMENCEMENT OF ANY WORKS.