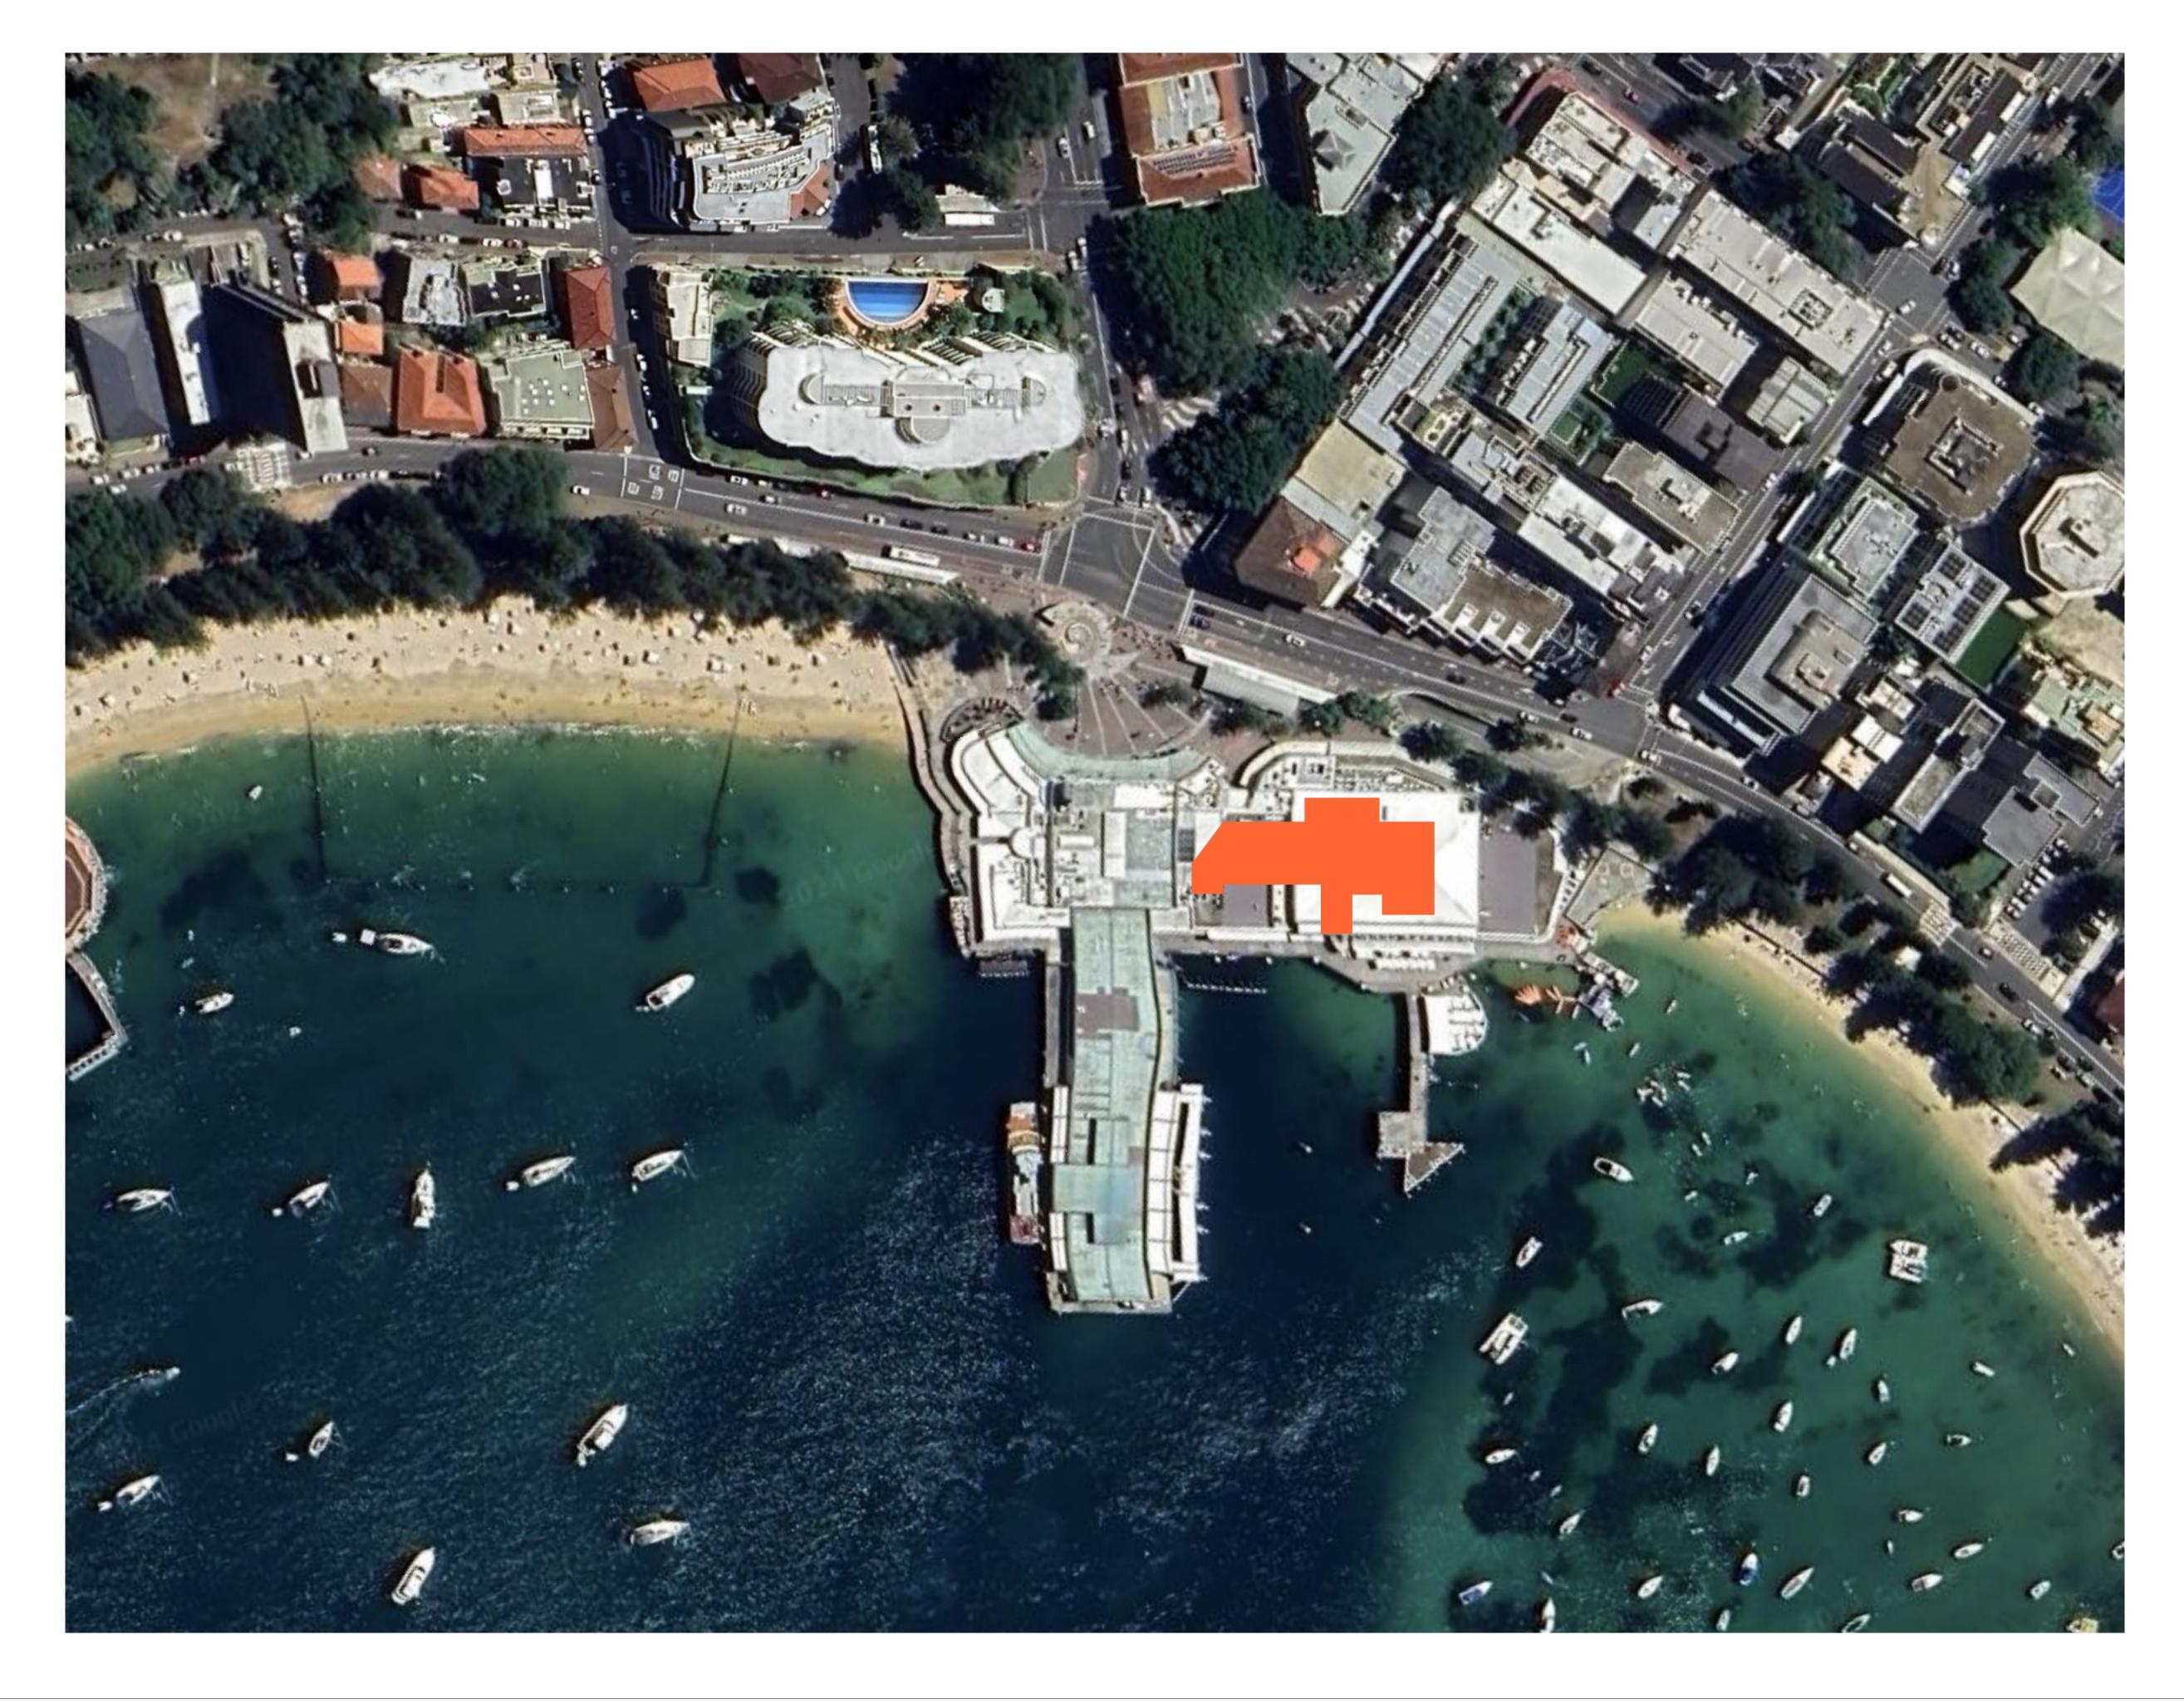

46A MACLEAY STREET

ALL WORKS TO BE IN ACCORDANCE WITH AUSTRALIAN STANDARDS, THE BUILDING CODE OF AUSTRALIA, OTHER RELEVANT CODES AND MANUFACTURERS INSTRUCTIONS / SPECIFICATIONS.







46A MACLEAY STREET POTTS POINT NSW 2011 INFO@ACME-CO.COM.AU ACME-CO.COM.AU



LEGEND

EXISTING WALLS

23:92

15.04.24 1:150 EXISTING PLAN: GROUND FLOOR



LEGEND

EXISTING WALLS

23:92

15.04.24 1:150 EXISTING PLAN: BASEMENT





VERIFY ALL DIMENSIONS AND SITE CONDITIONS PRIOR TO COMMENCEMENT OF ANY WORKS.

ALL WORKS TO BE IN ACCORDANCE WITH AUSTRALIAN STANDARDS, THE BUILDING CODE OF AUSTRALIA, OTHER RELEVANT CODES AND MANUFACTURERS INSTRUCTIONS / SPECIFICATIONS.

LEGEND

15.04.24 1:150 EXISTING PLAN: FIRST FLOOR





THIS DRAWING IS COPYRIGHT AND MAY NOT BE USED WITHOUT WRITTEN CONSENT. DO NOT SCALE