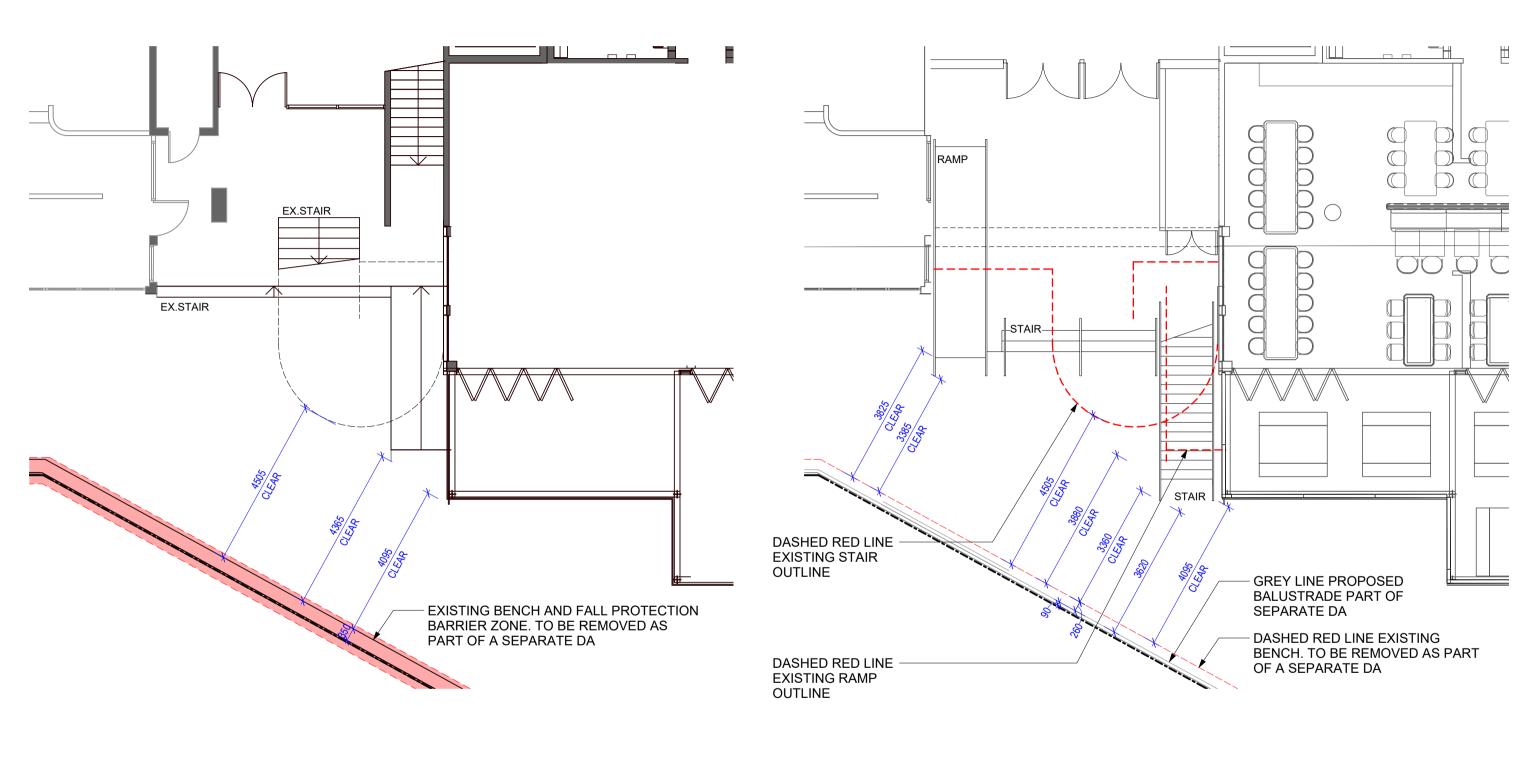

B 11.07.24 ISSUE FOR DA APPLICATION

C 29.07.24 ISSUE FOR DA APPLICATION

NEW PUBLIC TOILETS WALL - FERRY TERMINAL SIDE WHITE PAINTED CFC SHEET WITH VERTICAL PAINTED

NEW STAIR AT PUB + MICRO BREWERY ENTRY
CONCRETE STAIR RENDERED AND PAINTED WHITE AND
FRAMLESS GLASS BALUSTRADE TO MATCH EXISTING

NEW STAIR AT PUB + MICRO BREWERY ENTRY
CONCRETE STAIR RENDERED AND PAINTED WHITE TO MATCH EXISTING

NEW PUBLIC TOILETS WALL - FERRY TERMINAL SIDE PAINTED METAL FLASING TO U/S OF EXISTING CEILING

LEGEND

PROJECT NO. DATE