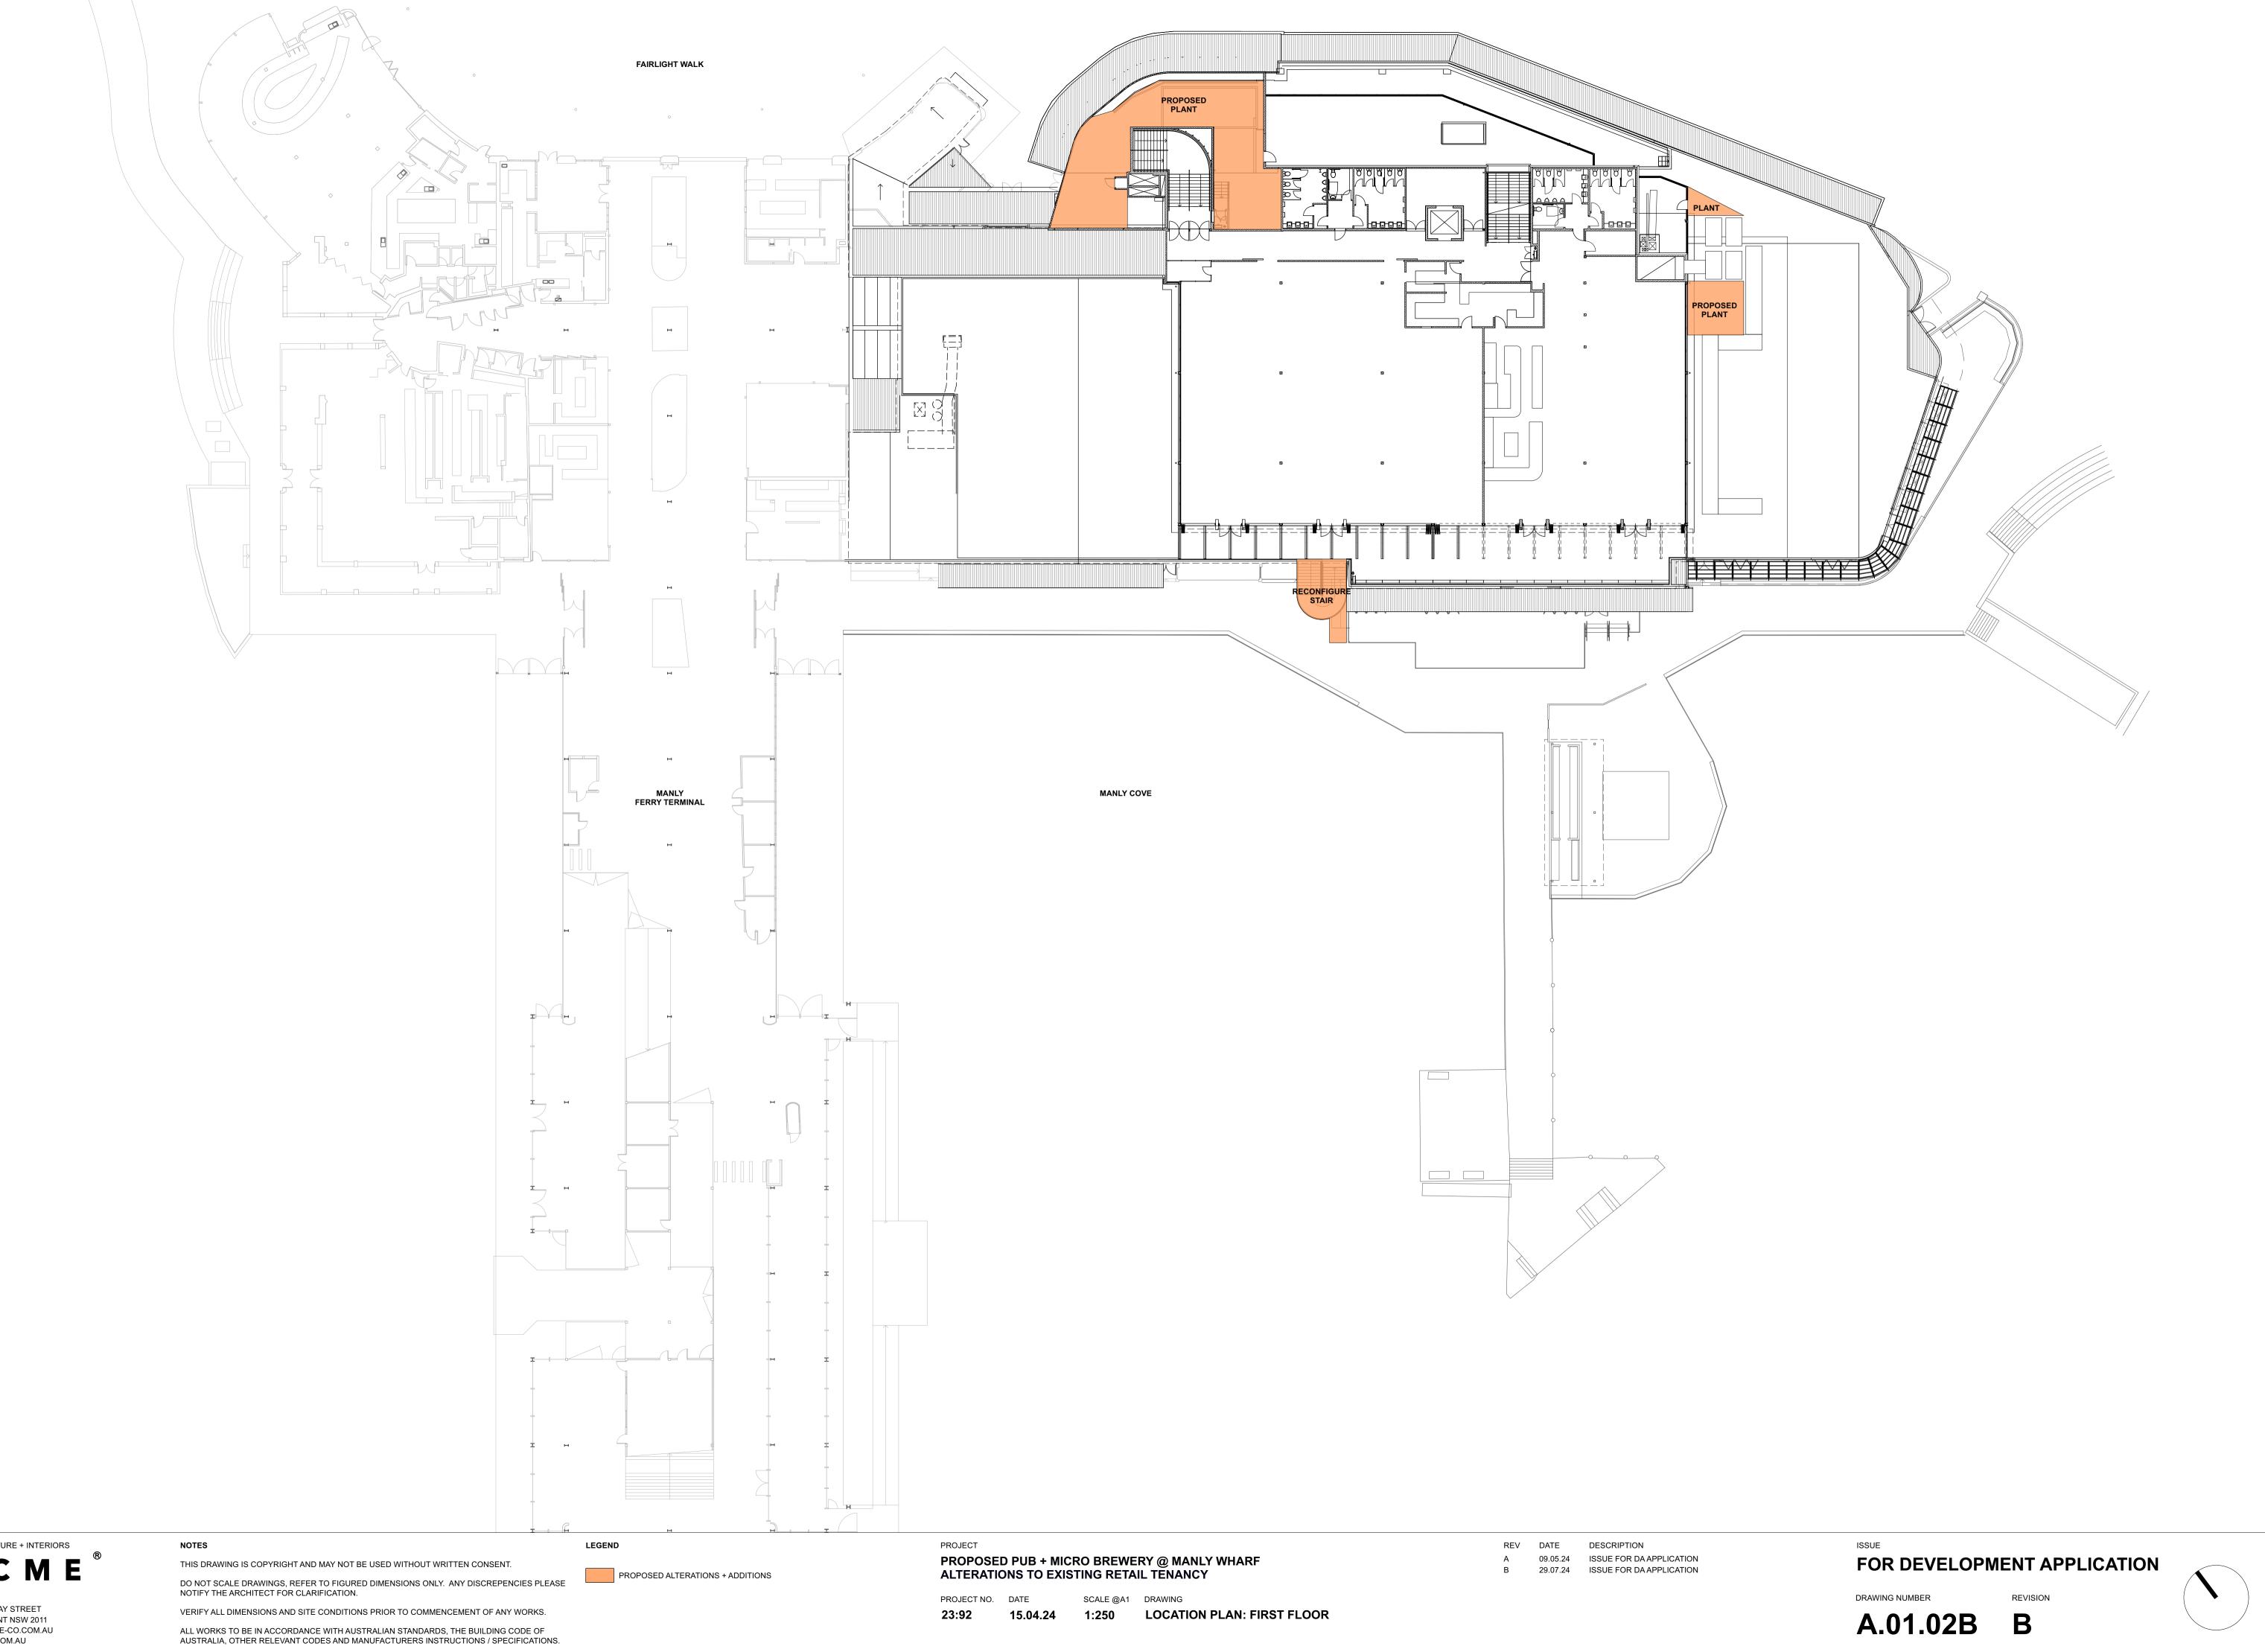

ALL WORKS TO BE IN ACCORDANCE WITH AUSTRALIAN STANDARDS, THE BUILDING CODE OF AUSTRALIA, OTHER RELEVANT CODES AND MANUFACTURERS INSTRUCTIONS / SPECIFICATIONS.

LEGEND EXISTING WALLS PROPOSED FITOUT

PROPOSED PUB + MICRO BREWERY @ MANLY WHARF ALTERATIONS TO EXISTING RETAIL TENANCY PROJECT NO. DATE

15.04.24 1:150 PROPOSED PLAN: FIRST FLOOR

REV DATE DESCRIPTION 09.05.24 ISSUE FOR DA APPLICATION 11.07.24 ISSUE FOR DA APPLICATION C 29.07.24 ISSUE FOR DA APPLICATION

46A MACLEAY STREET POTTS POINT NSW 2011 INFO@ACME-CO.COM.AU ACME-CO.COM.AU THIS DRAWING IS COPYRIGHT AND MAY NOT BE USED WITHOUT WRITTEN CONSENT. DO NOT SCALE DRAWINGS, REFER TO FIGURED DIMENSIONS ONLY. ANY DISCREPENCIES PLEASE NOTIFY THE ARCHITECT FOR CLARIFICATION. VERIFY ALL DIMENSIONS AND SITE CONDITIONS PRIOR TO COMMENCEMENT OF ANY WORKS. ALL WORKS TO BE IN ACCORDANCE WITH AUSTRALIAN STANDARDS, THE BUILDING CODE OF AUSTRALIA, OTHER RELEVANT CODES AND MANUFACTURERS INSTRUCTIONS / SPECIFICATIONS.