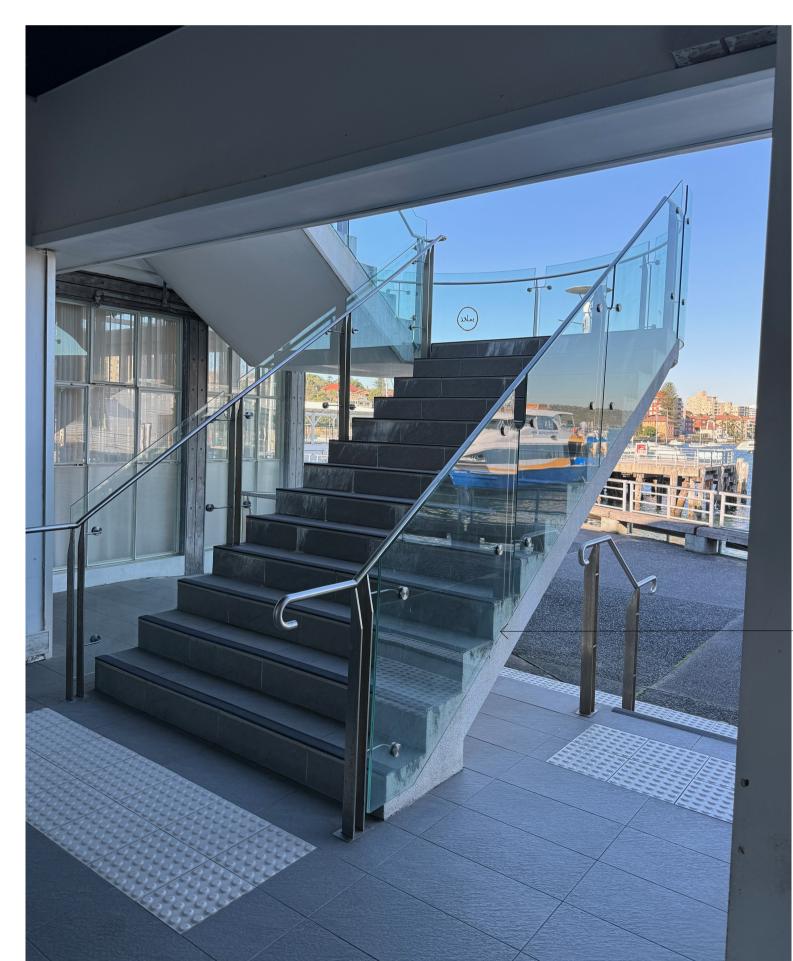

B 11.07.24 ISSUE FOR DA APPLICATION

C 29.07.24 ISSUE FOR DA APPLICATION

NEW PUBLIC TOILETS WALL - FERRY TERMINAL SIDE WHITE PAINTED CFC SHEET WITH VERTICAL PAINTED

NEW STAIR AT PUB + MICRO BREWERY ENTRY
CONCRETE STAIR RENDERED AND PAINTED WHITE AND
FRAMLESS GLASS BALUSTRADE TO MATCH EXISTING

NEW STAIR AT PUB + MICRO BREWERY ENTRY
CONCRETE STAIR RENDERED AND PAINTED WHITE TO MATCH EXISTING

NEW PUBLIC TOILETS WALL - FERRY TERMINAL SIDE PAINTED METAL FLASING TO U/S OF EXISTING CEILING

LEGEND

PROJECT NO. DATE