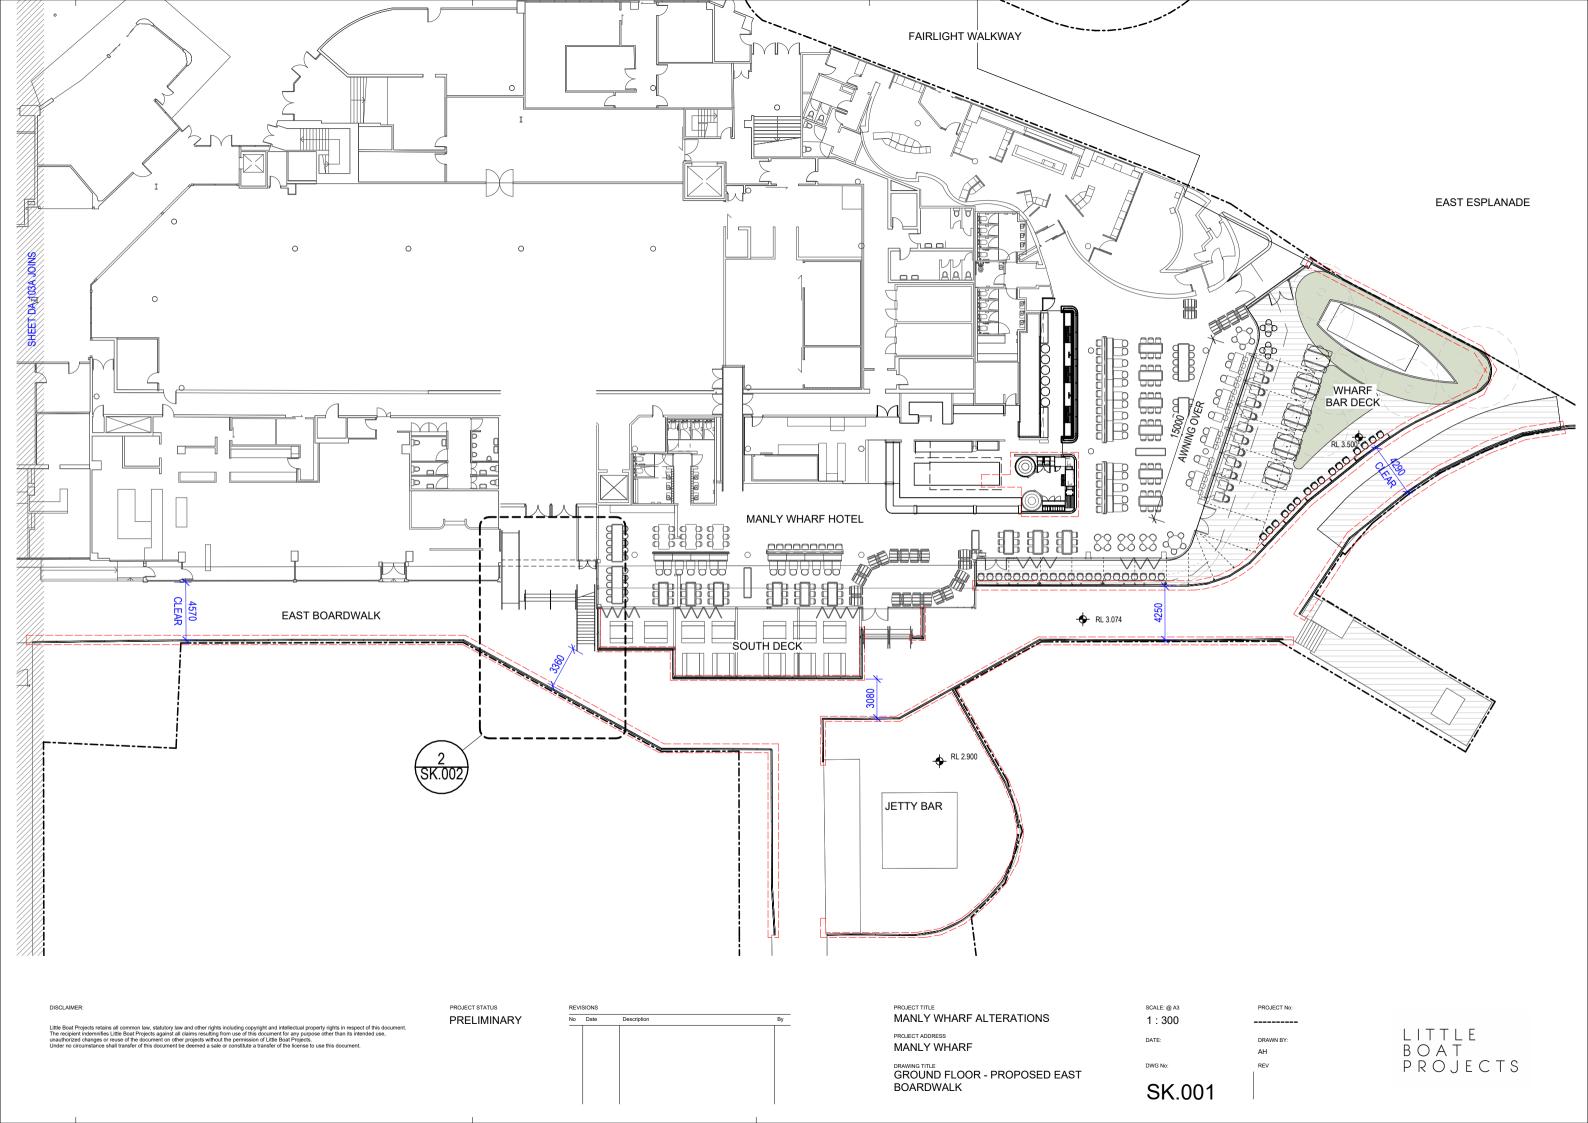

PROJECT NO. DATE 15.04.24 1:150 PROPOSED PLAN: GROUND FLOOR GROSS FLOOR AREA

REV DATE DESCRIPTION ISSUE FOR DA APPLICATION 11.07.24 ISSUE FOR DA APPLICATION 22.07.24 ISSUE FOR DA APPLICATION 23.07.24 ISSUE FOR DA APPLICATION 29.07.24 ISSUE FOR DA APPLICATION

THIS DRAWING IS COPYRIGHT AND MAY NOT BE USED WITHOUT WRITTEN CONSENT. DO NOT SCALE DRAWINGS, REFER TO FIGURED DIMENSIONS ONLY. ANY DISCREPENCIES PLEASE NOTIFY THE ARCHITECT FOR CLARIFICATION.

VERIFY ALL DIMENSIONS AND SITE CONDITIONS PRIOR TO COMMENCEMENT OF ANY WORKS. ALL WORKS TO BE IN ACCORDANCE WITH AUSTRALIAN STANDARDS, THE BUILDING CODE OF AUSTRALIA, OTHER RELEVANT CODES AND MANUFACTURERS INSTRUCTIONS / SPECIFICATIONS.