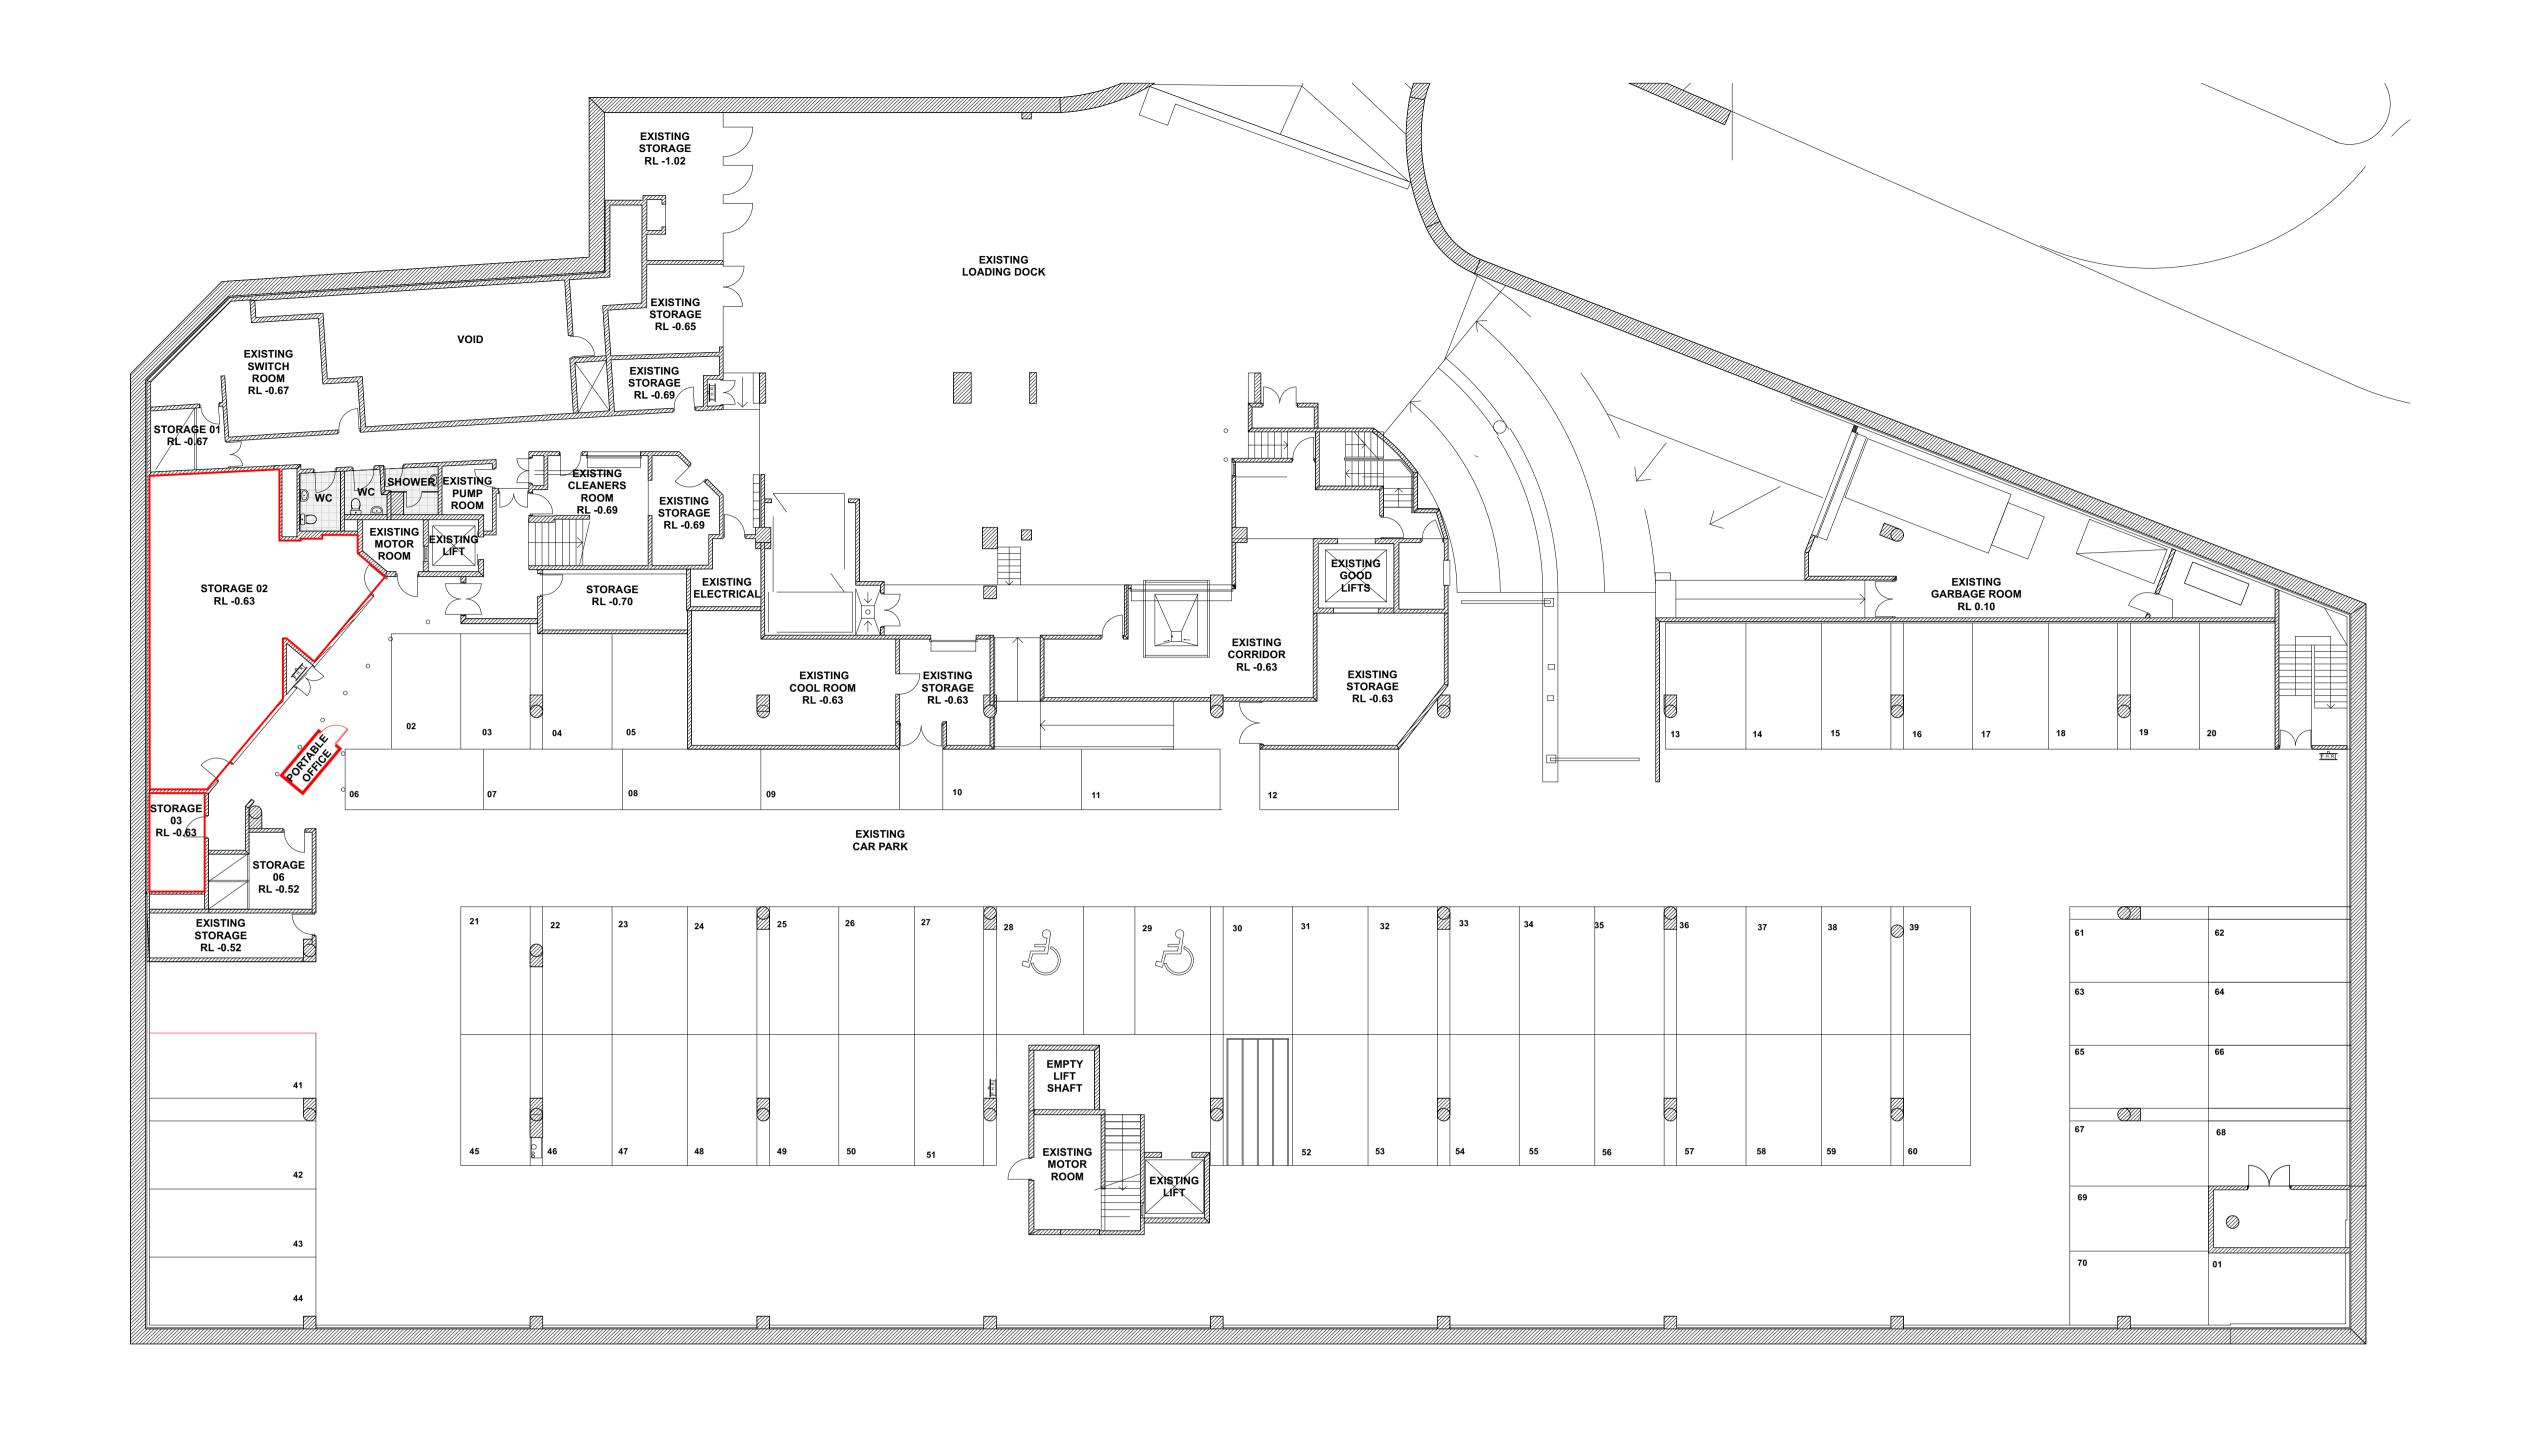

FOR DEVELOPMENT APPLICATION

A.02.01 J

ALL WORKS TO BE IN ACCORDANCE WITH AUSTRALIAN STANDARDS, THE BUILDING CODE OF AUSTRALIA, OTHER RELEVANT CODES AND MANUFACTURERS INSTRUCTIONS / SPECIFICATIONS.

PROJECT NO. DATE 15.04.24 1:150 PROPOSED PLAN: BASEMENT 23:92

THIS DRAWING IS COPYRIGHT AND MAY NOT BE USED WITHOUT WRITTEN CONSENT. DO NOT SCALE DRAWINGS, REFER TO FIGURED DIMENSIONS ONLY. ANY DISCREPENCIES PLEASE NOTIFY THE ARCHITECT FOR CLARIFICATION. VERIFY ALL DIMENSIONS AND SITE CONDITIONS PRIOR TO COMMENCEMENT OF ANY WORKS.