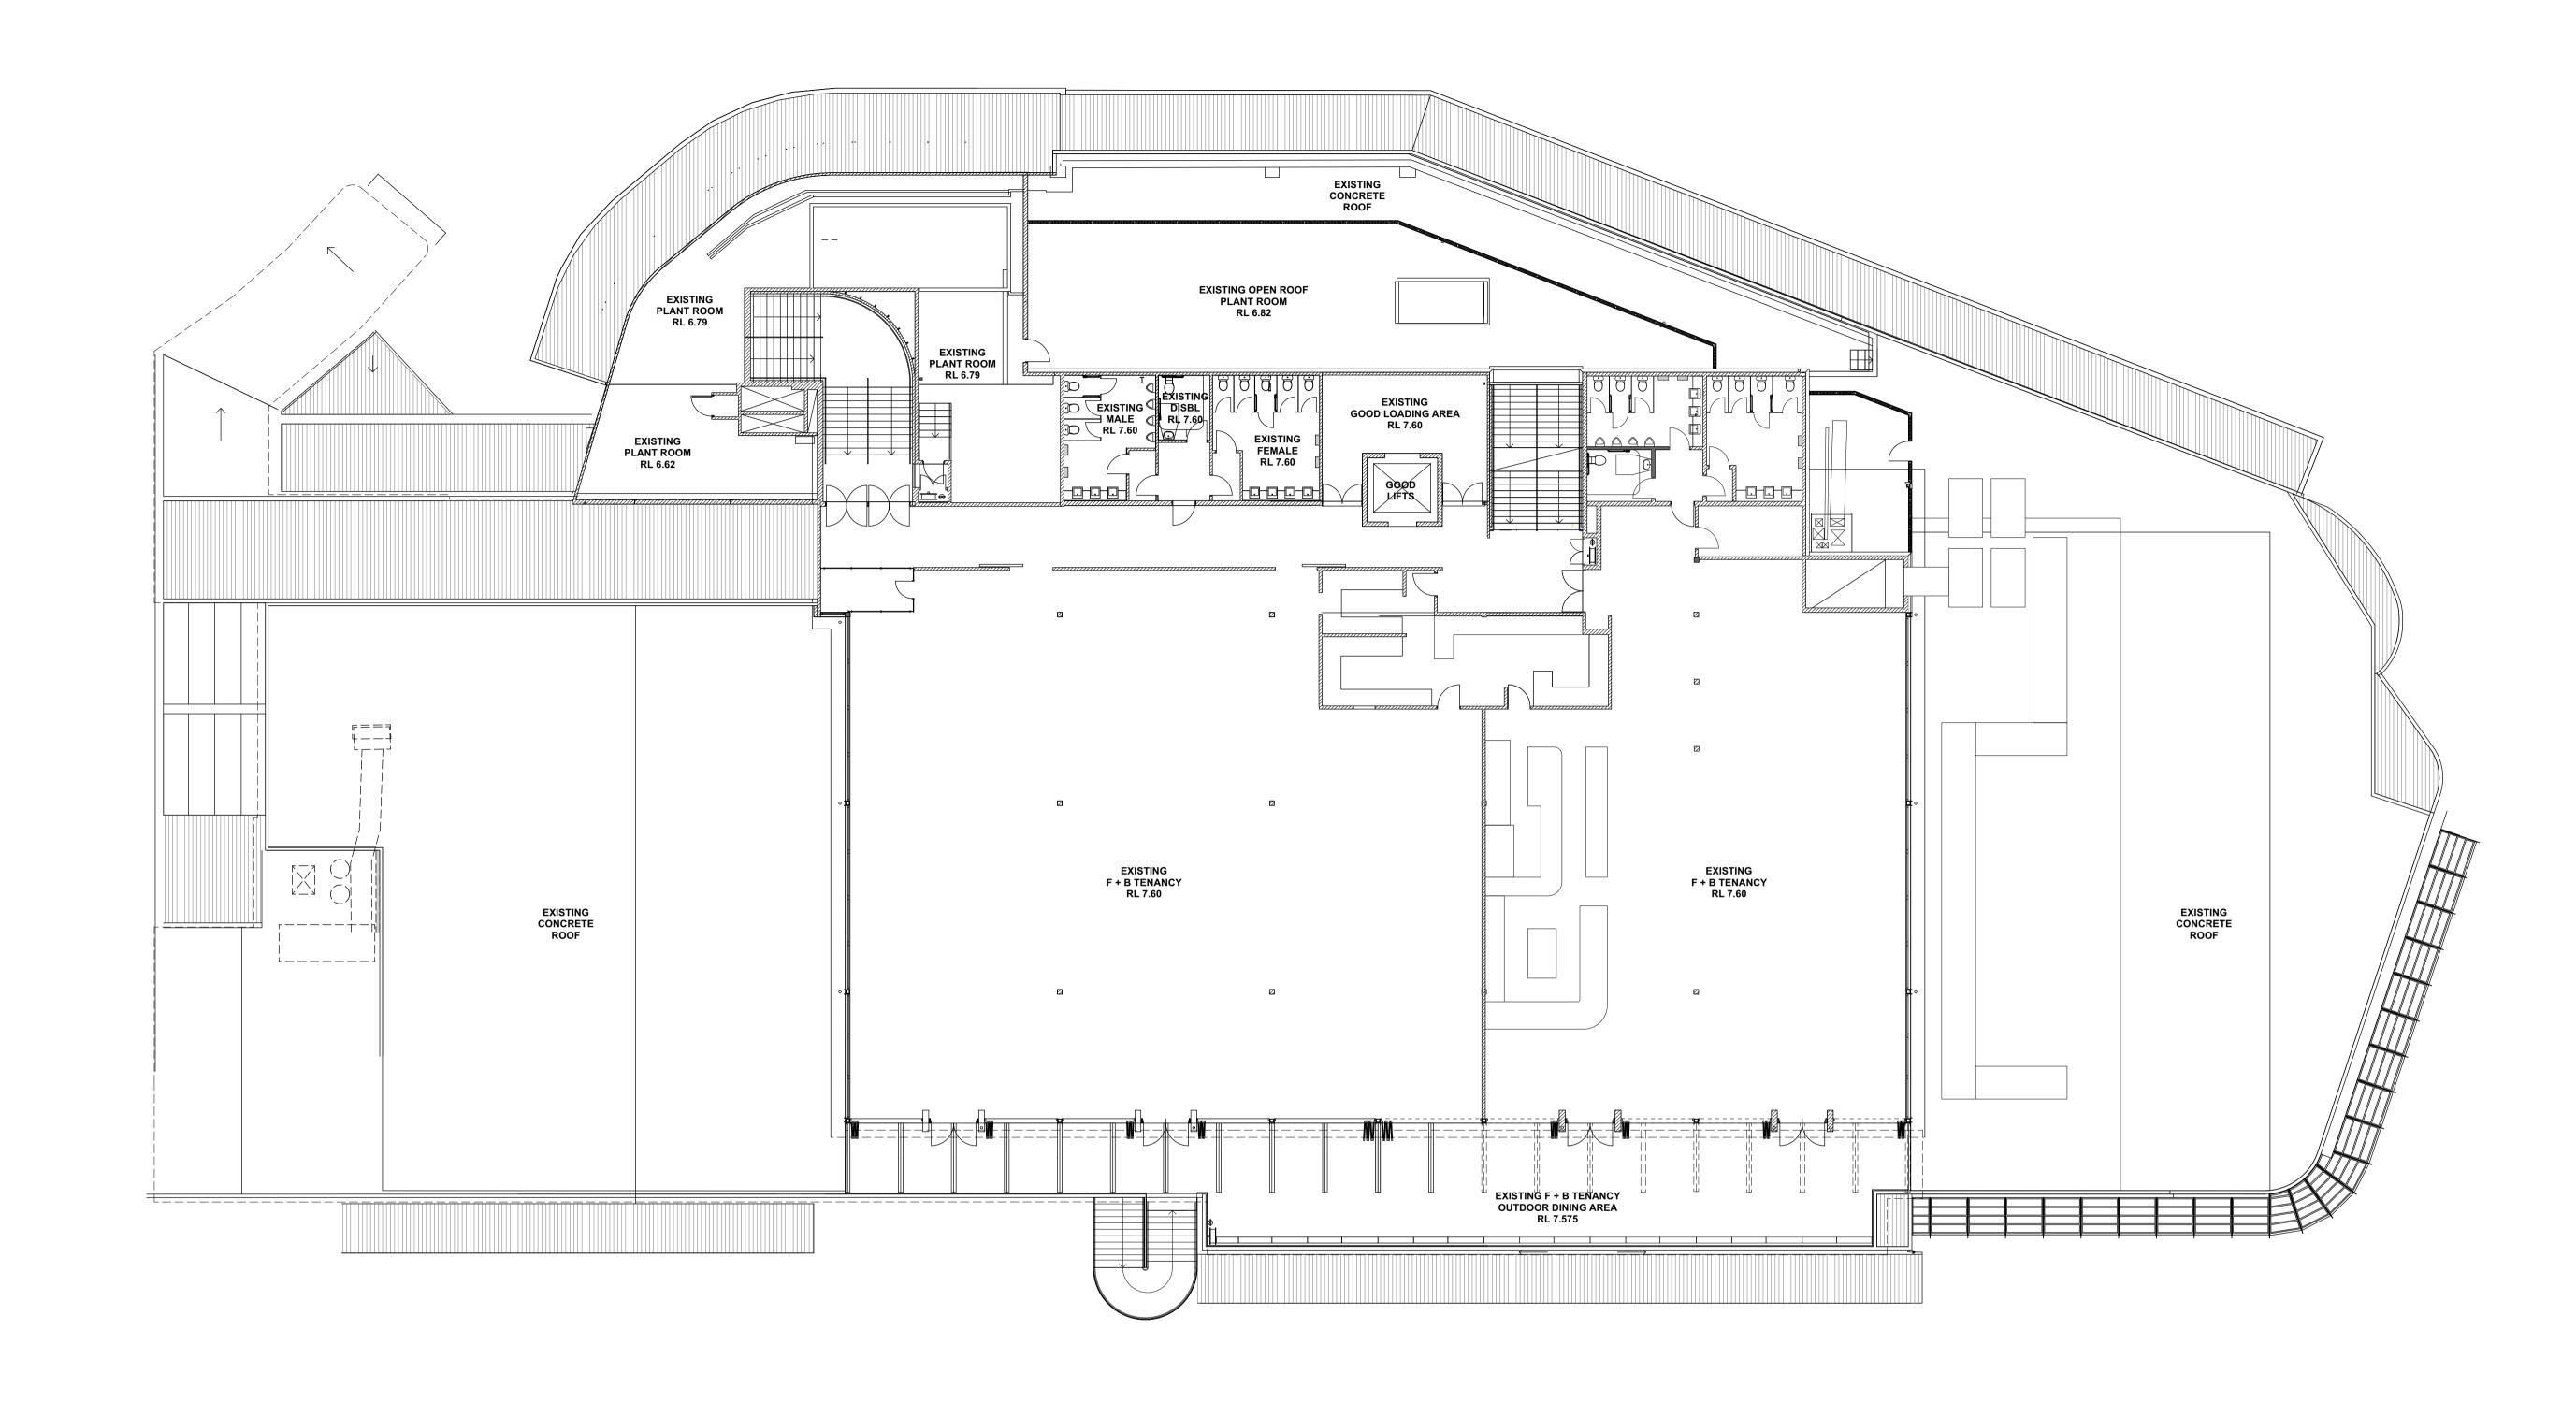

LEGEND

15.04.24 1:150 EXISTING PLAN: FIRST FLOOR

THIS DRAWING IS COPYRIGHT AND MAY NOT BE USED WITHOUT WRITTEN CONSENT. DO NOT SCALE DRAWINGS, REFER TO FIGURED DIMENSIONS ONLY. ANY DISCREPENCIES PLEASE NOTIFY THE ARCHITECT FOR CLARIFICATION. VERIFY ALL DIMENSIONS AND SITE CONDITIONS PRIOR TO COMMENCEMENT OF ANY WORKS. ALL WORKS TO BE IN ACCORDANCE WITH AUSTRALIAN STANDARDS, THE BUILDING CODE OF AUSTRALIA, OTHER RELEVANT CODES AND MANUFACTURERS INSTRUCTIONS / SPECIFICATIONS.