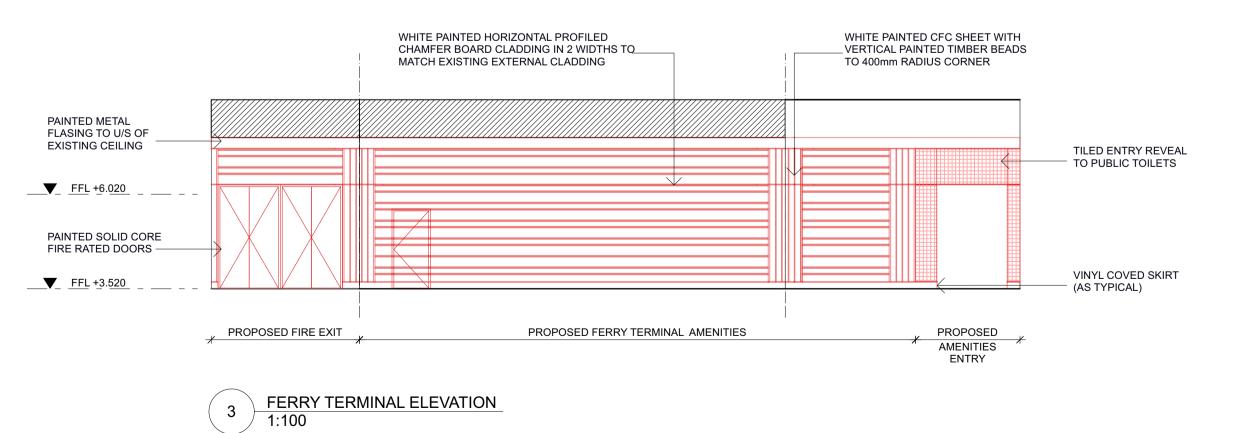

B 11.07.24 ISSUE FOR DA APPLICATION

C 29.07.24 ISSUE FOR DA APPLICATION

NEW PUBLIC TOILETS WALL - FERRY TERMINAL SIDE WHITE PAINTED CFC SHEET WITH VERTICAL PAINTED

NEW STAIR AT PUB + MICRO BREWERY ENTRY
CONCRETE STAIR RENDERED AND PAINTED WHITE AND
FRAMLESS GLASS BALUSTRADE TO MATCH EXISTING

NEW PUBLIC TOILETS WALL - FERRY TERMINAL SIDE
WHITE PAINTED HORIZONTAL PROFILED CHAMFER BOARD CLADDING
IN 2 WIDTHS TO MATCH EXISTING EXTERNAL CLADDING

NEW PUBLIC TOILETS WALL - FERRY TERMINAL SIDE TILED ENTRY REVEAL TO PUBLIC TOILETS

NEW STAIR AT PUB + MICRO BREWERY ENTRY
CONCRETE STAIR RENDERED AND PAINTED WHITE TO MATCH EXISTING

NEW PUBLIC TOILETS WALL - FERRY TERMINAL SIDE PAINTED METAL FLASING TO U/S OF EXISTING CEILING

LEGEND

PROJECT NO. DATE