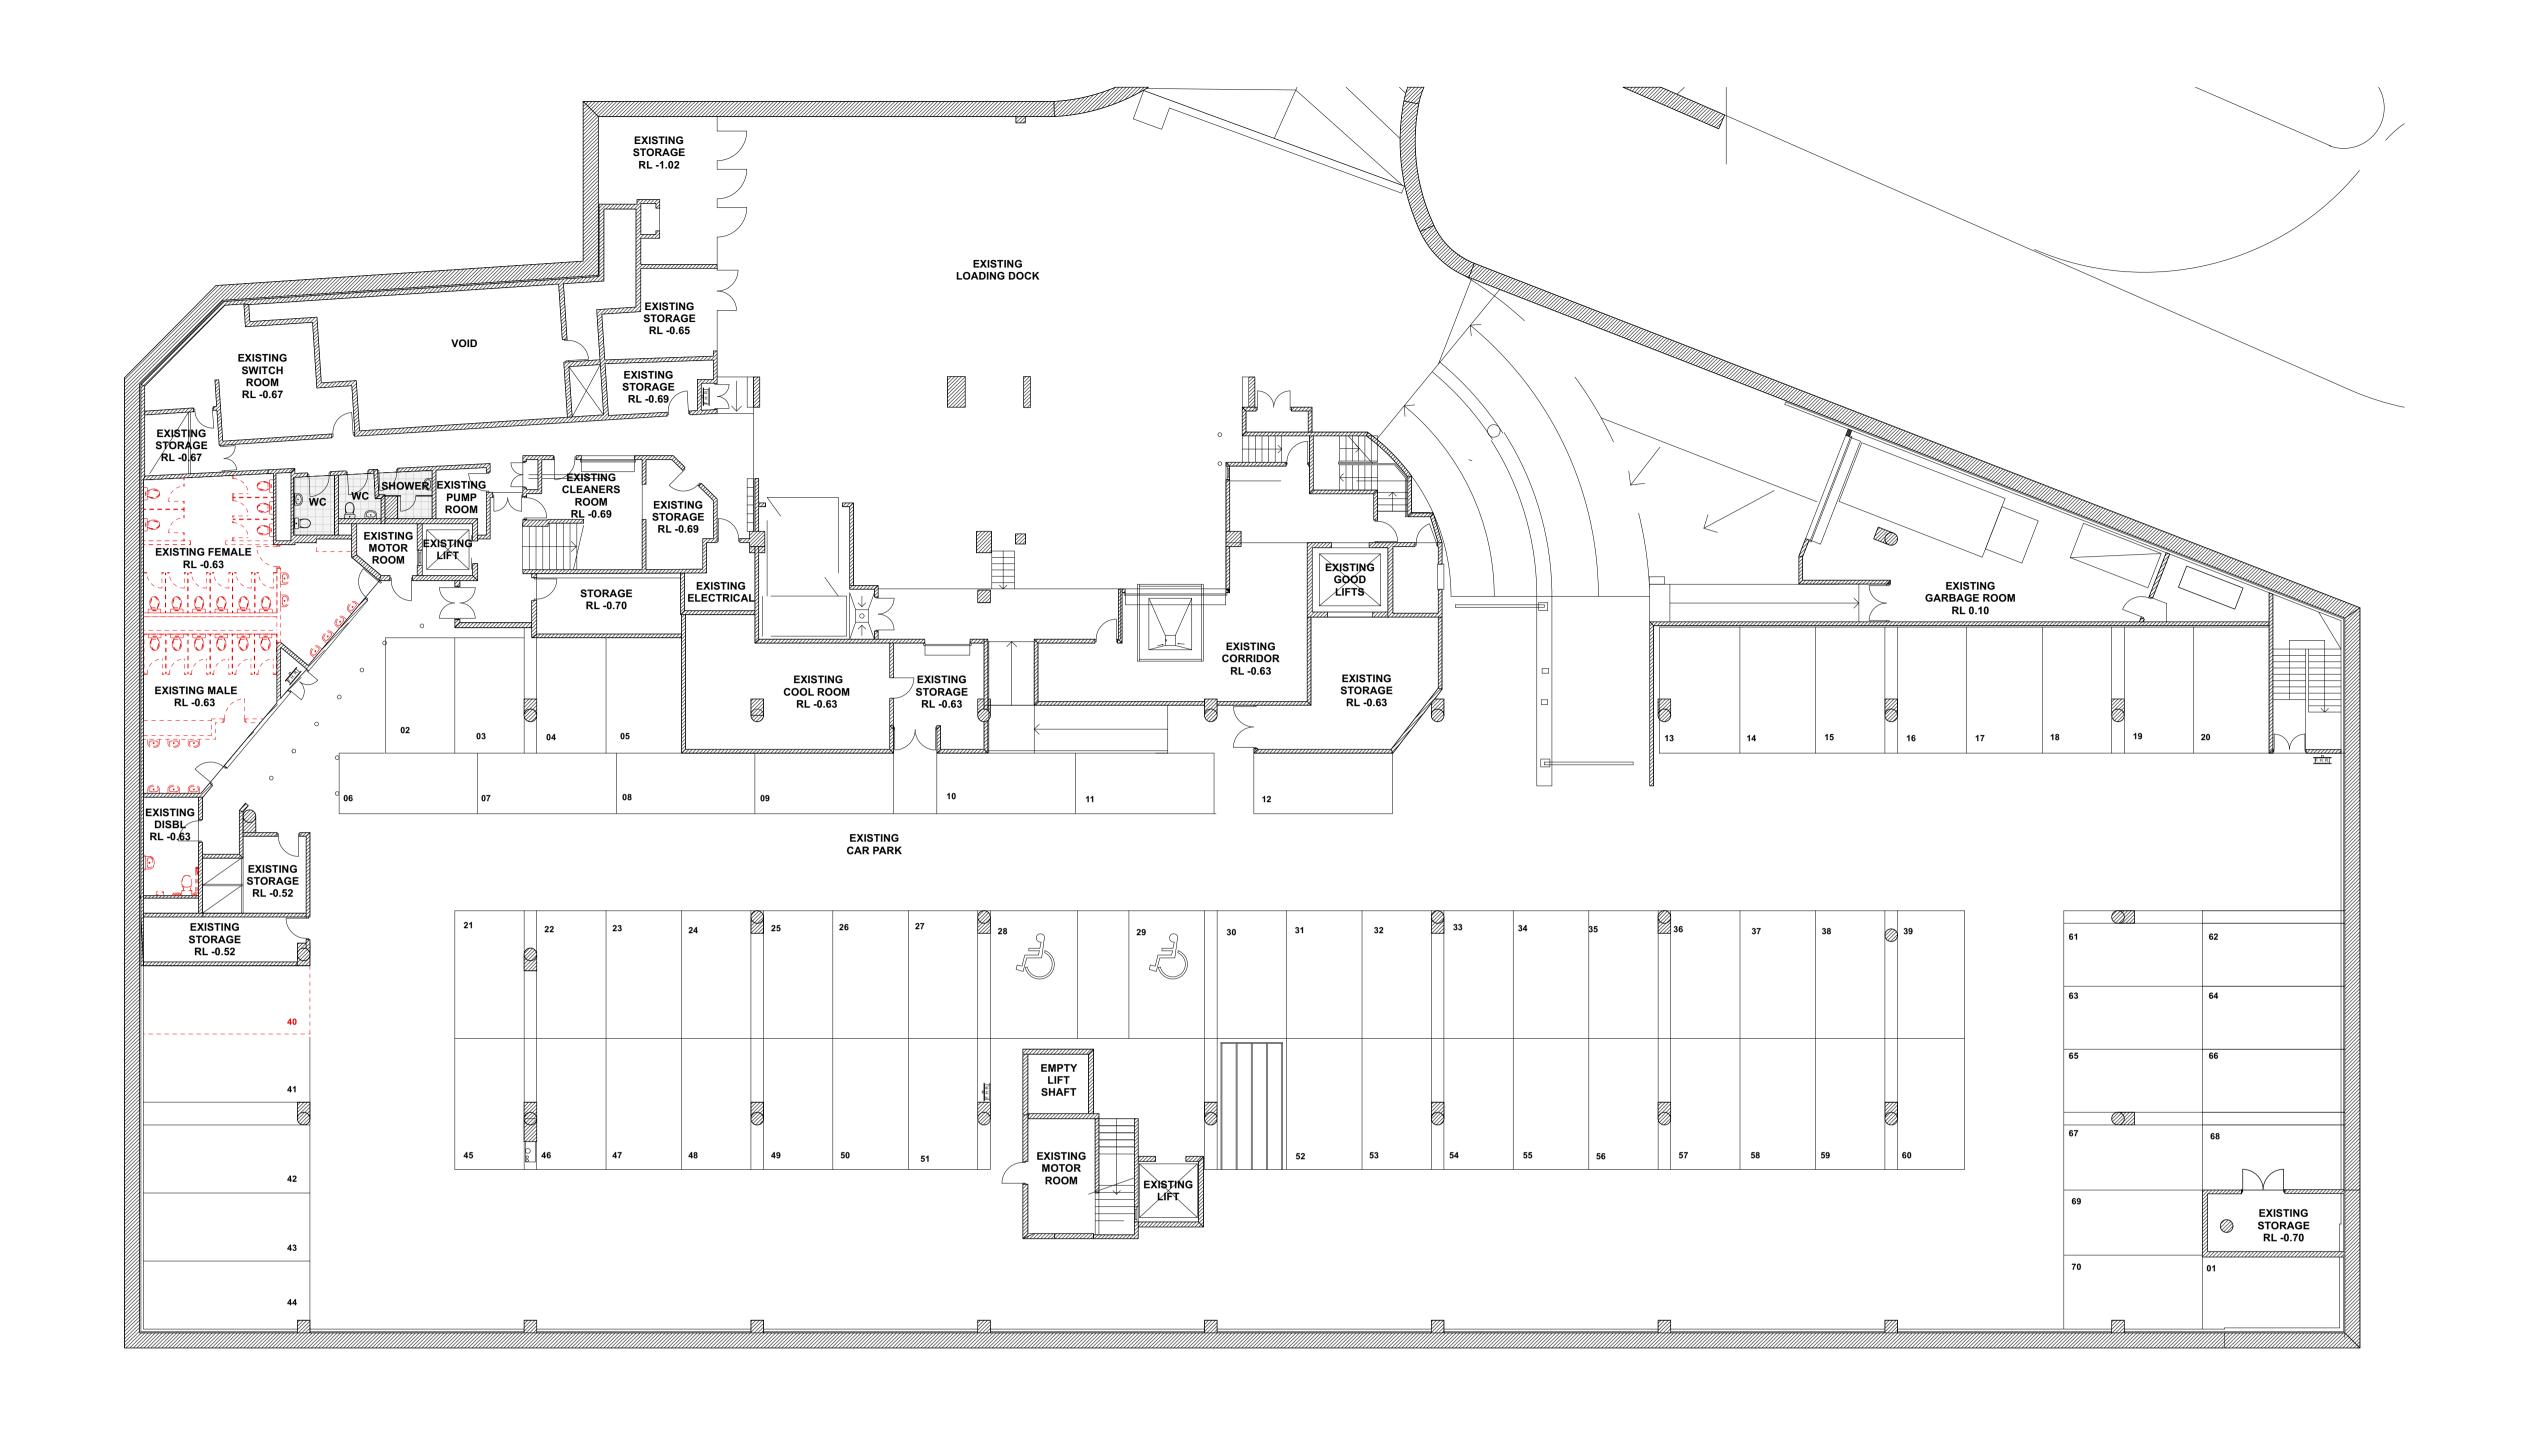

LEGEND

EXISTING WALLS

23:92

15.04.24 1:150 EXISTING PLAN: GROUND FLOOR

LEGEND

EXISTING WALLS

23:92

15.04.24 1:150 EXISTING PLAN: BASEMENT