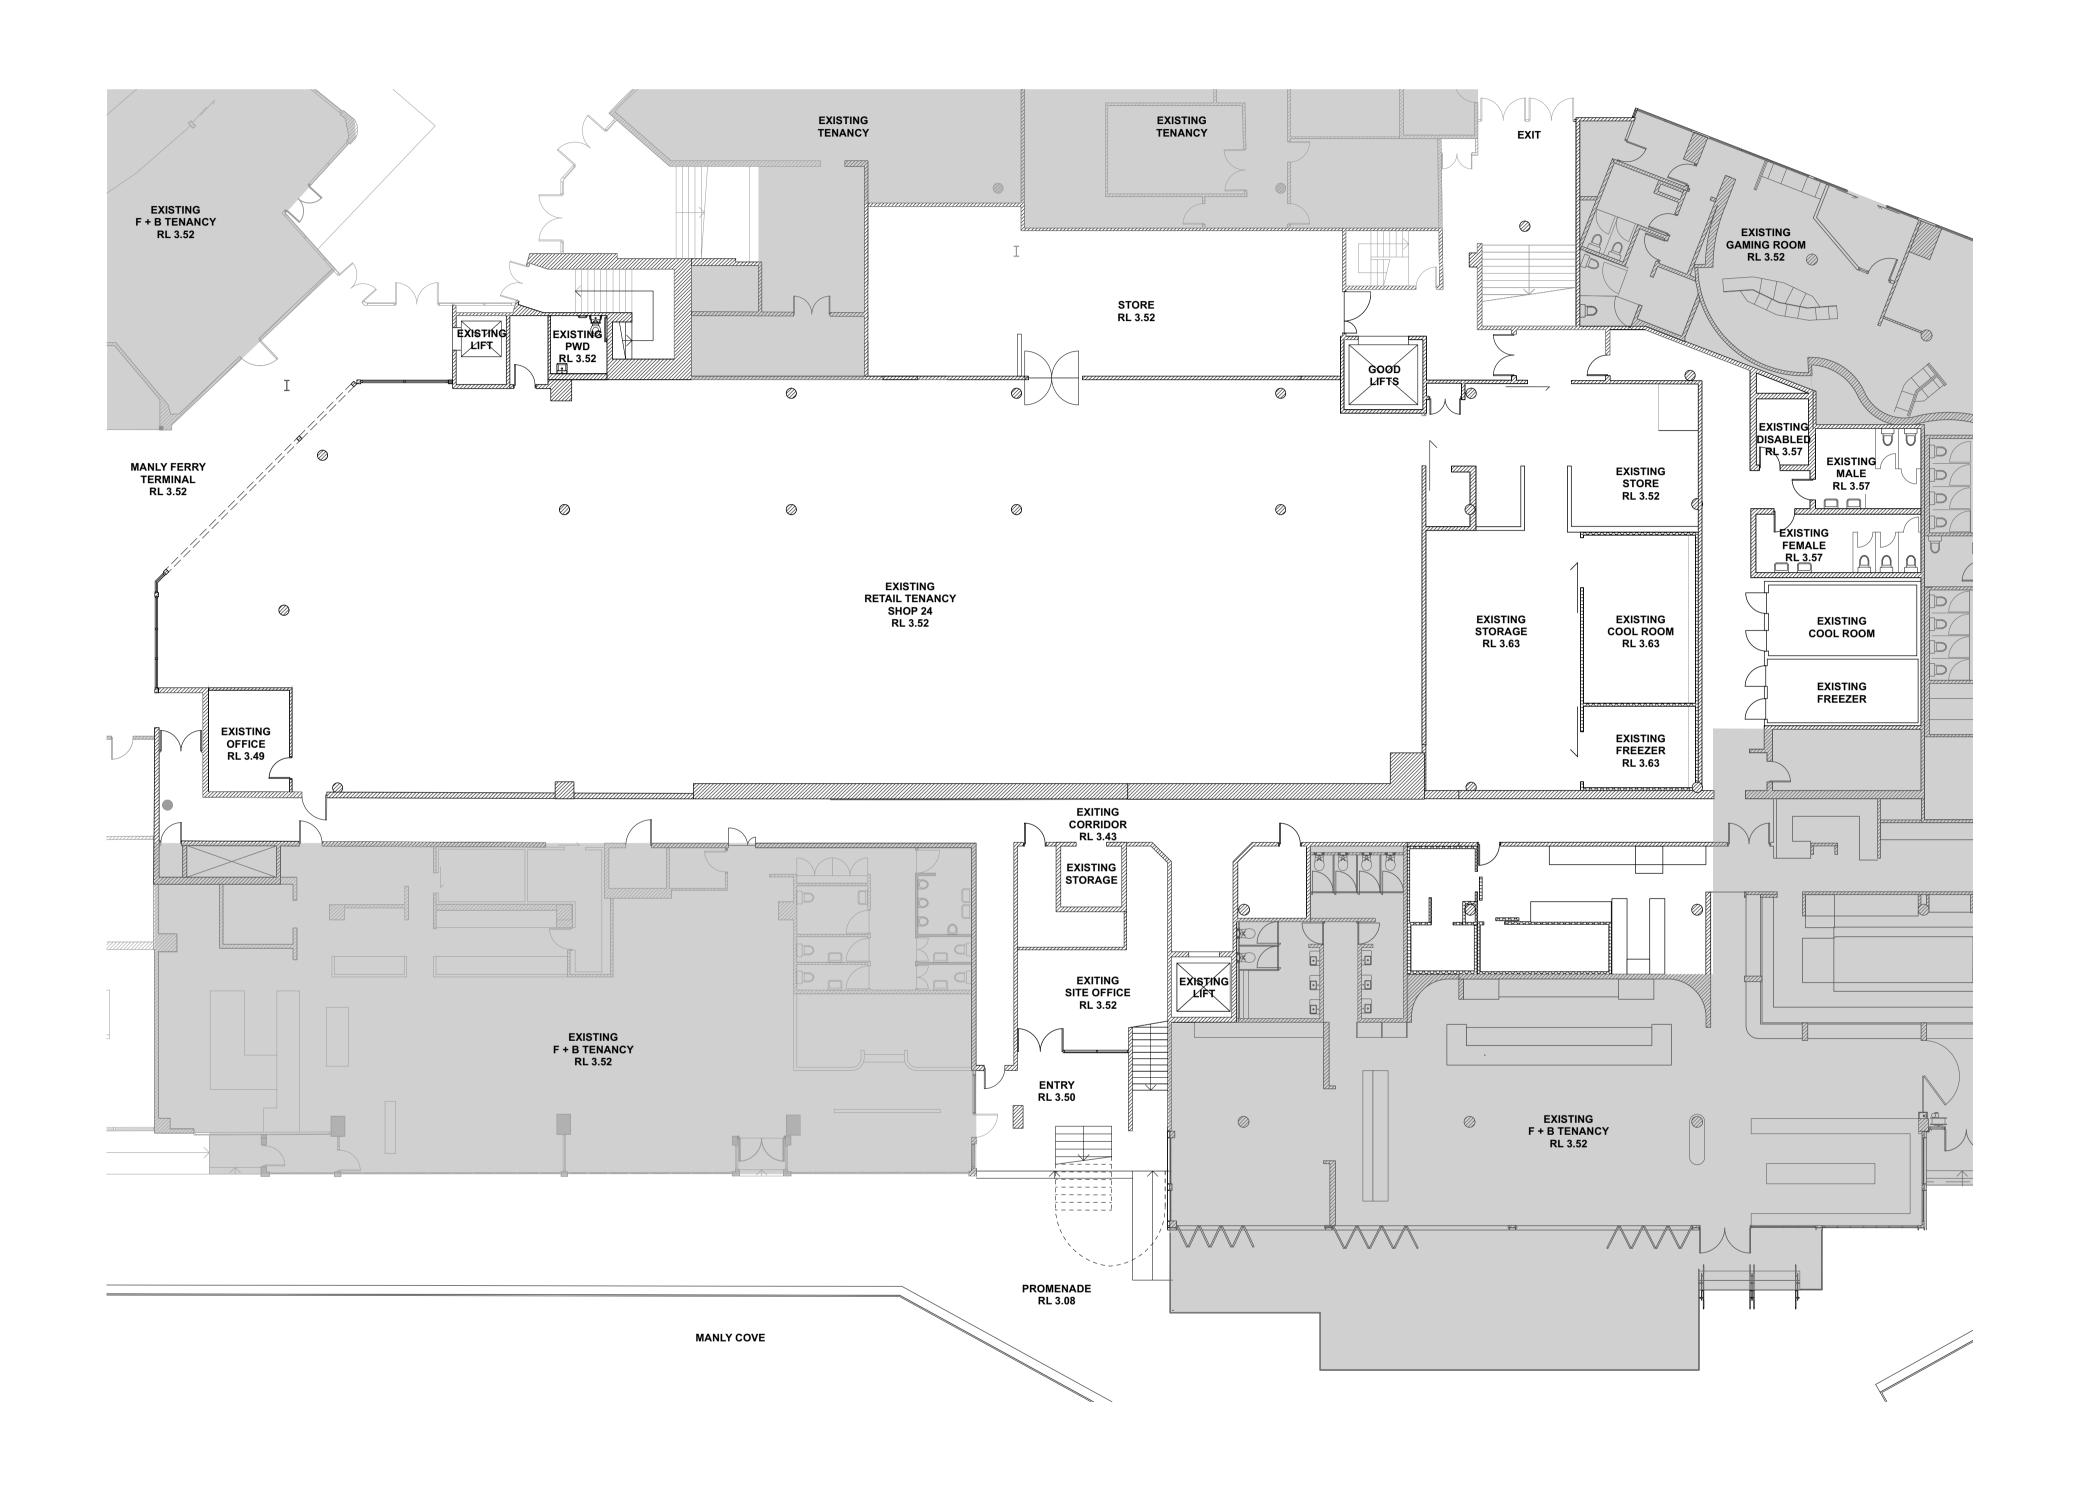

LEGEND

EXISTING WALLS

23:92

15.04.24 1:150 EXISTING PLAN: GROUND FLOOR

LEGEND

EXISTING WALLS

23:92

15.04.24 1:150 EXISTING PLAN: BASEMENT