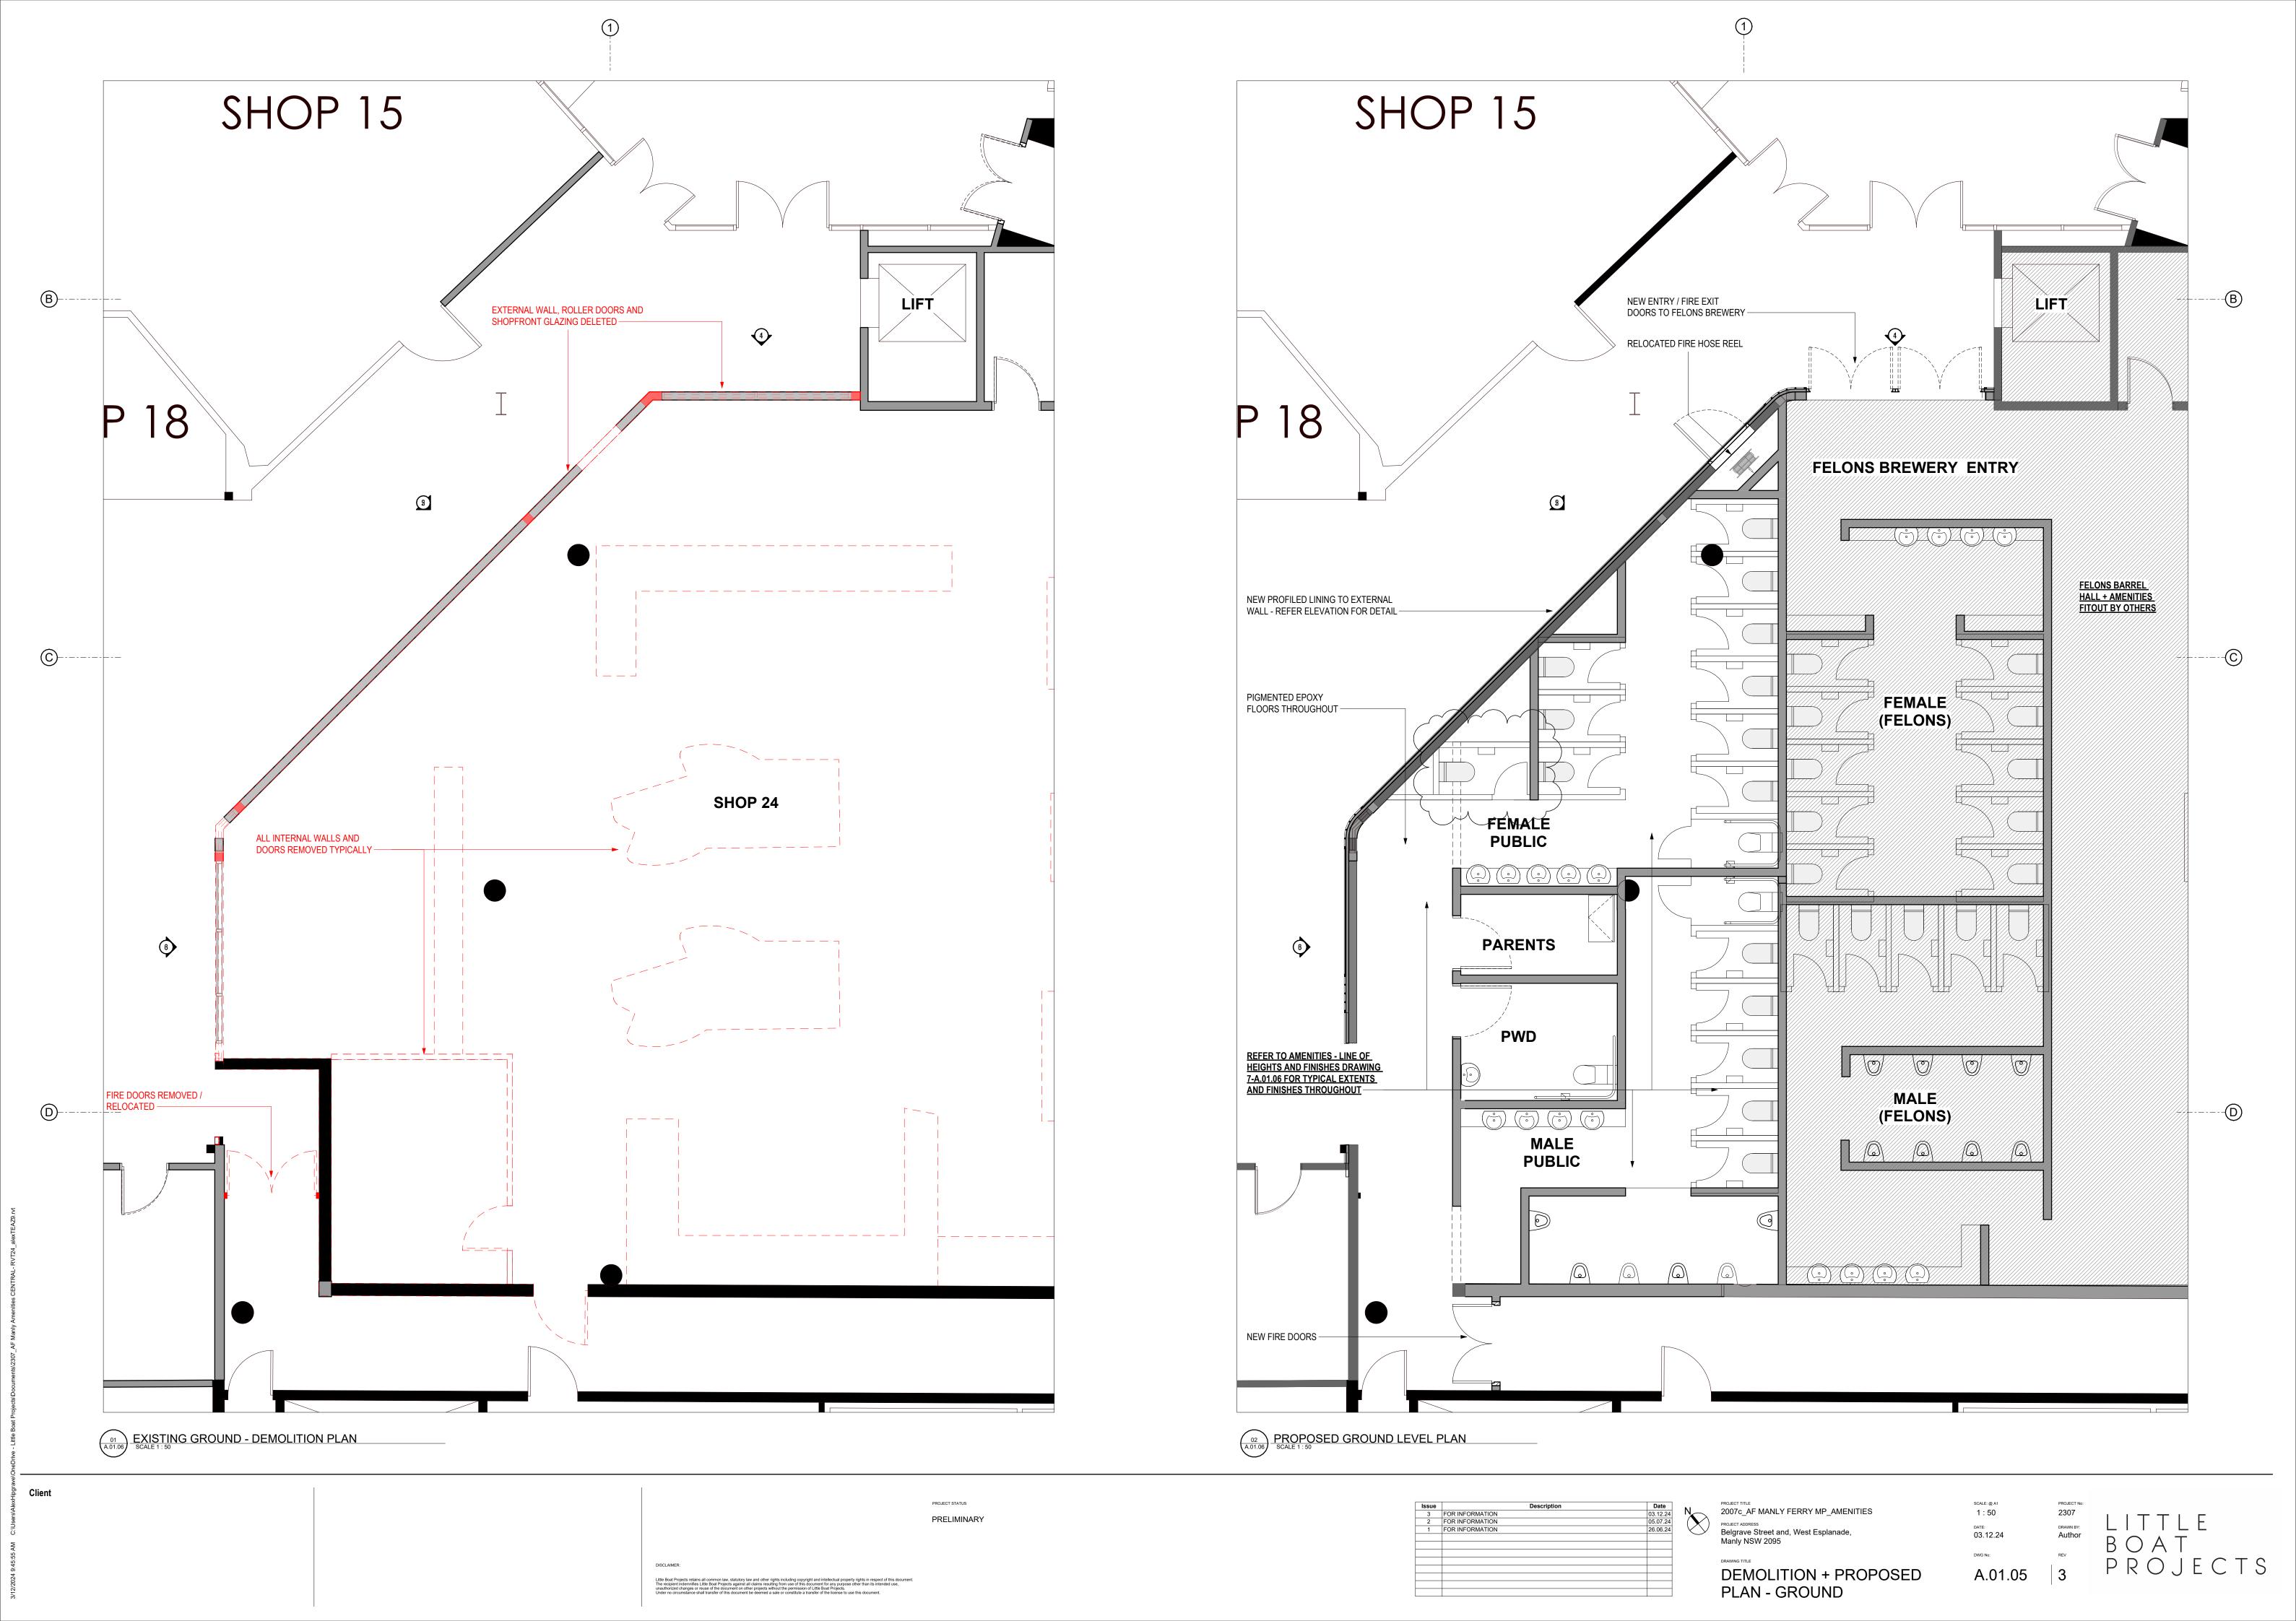

B 11.07.24 ISSUE FOR DA APPLICATION

C 29.07.24 ISSUE FOR DA APPLICATION

NEW PUBLIC TOILETS WALL - FERRY TERMINAL SIDE WHITE PAINTED CFC SHEET WITH VERTICAL PAINTED

NEW STAIR AT PUB + MICRO BREWERY ENTRY
CONCRETE STAIR RENDERED AND PAINTED WHITE AND
FRAMLESS GLASS BALUSTRADE TO MATCH EXISTING

NEW PUBLIC TOILETS WALL - FERRY TERMINAL SIDE
WHITE PAINTED HORIZONTAL PROFILED CHAMFER BOARD CLADDING
IN 2 WIDTHS TO MATCH EXISTING EXTERNAL CLADDING

NEW PUBLIC TOILETS WALL - FERRY TERMINAL SIDE TILED ENTRY REVEAL TO PUBLIC TOILETS

NEW STAIR AT PUB + MICRO BREWERY ENTRY
CONCRETE STAIR RENDERED AND PAINTED WHITE TO MATCH EXISTING

NEW PUBLIC TOILETS WALL - FERRY TERMINAL SIDE PAINTED METAL FLASING TO U/S OF EXISTING CEILING

LEGEND

PROJECT NO. DATE