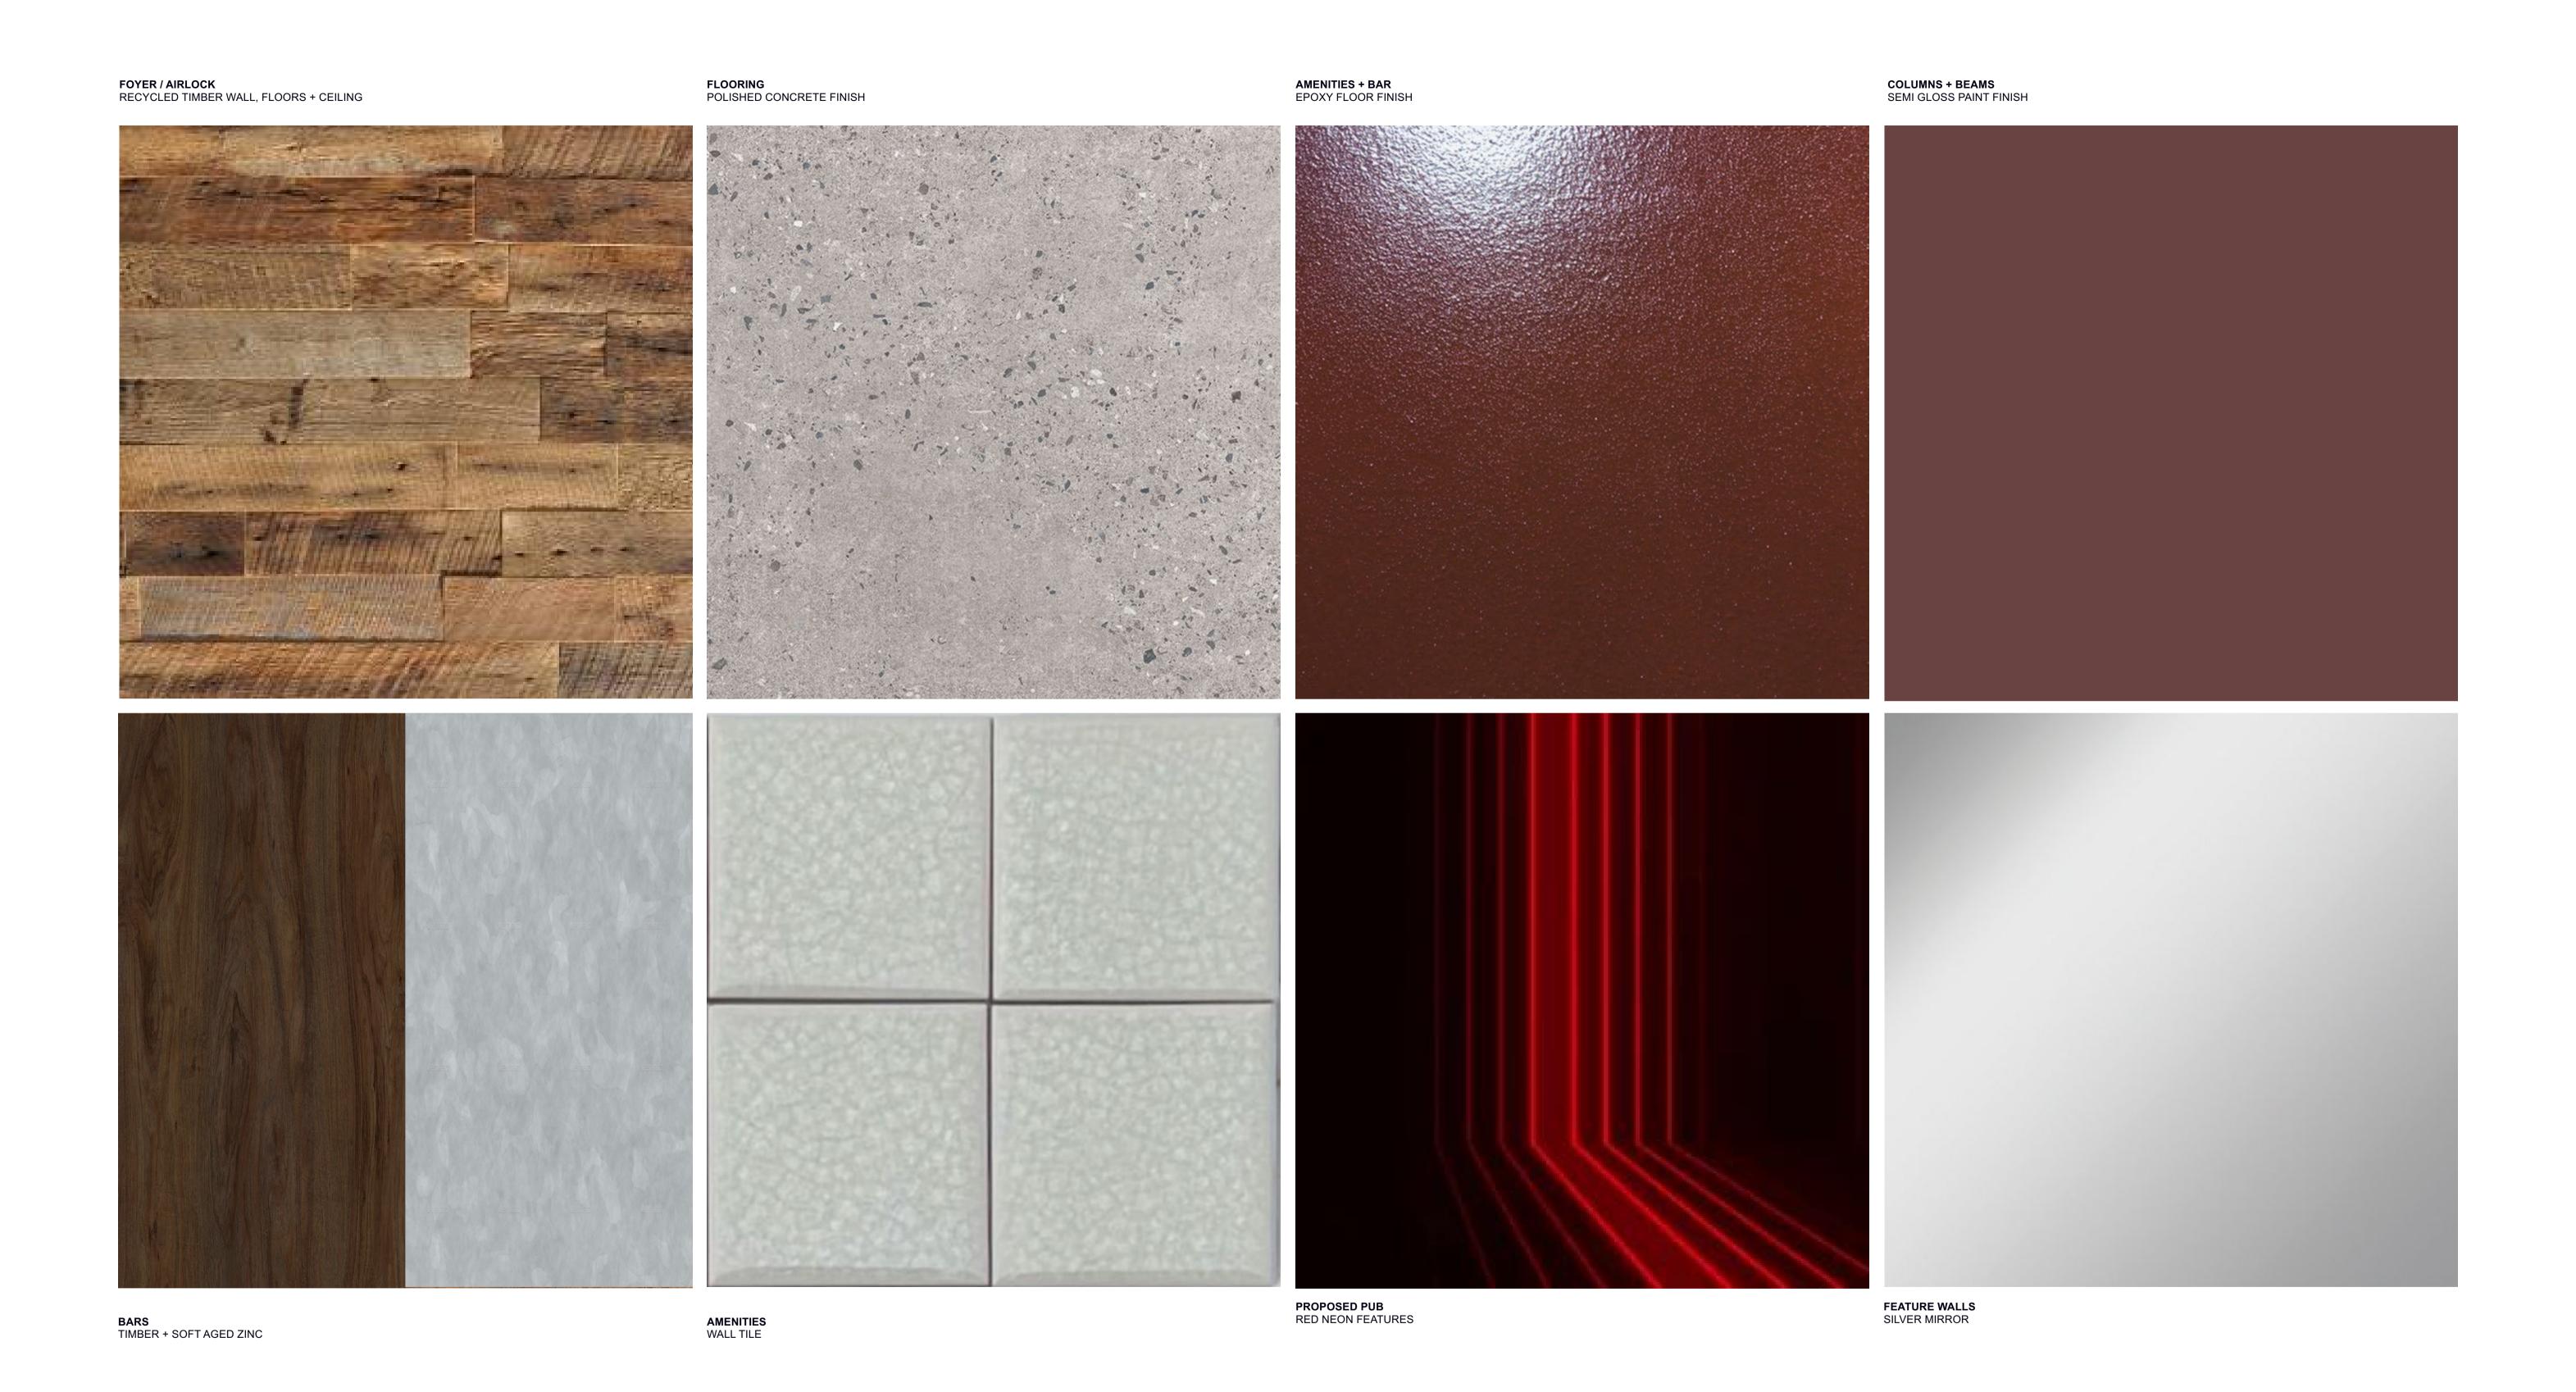

B 11.07.24 ISSUE FOR DA APPLICATION

C 29.07.24 ISSUE FOR DA APPLICATION

NEW PUBLIC TOILETS WALL - FERRY TERMINAL SIDE WHITE PAINTED CFC SHEET WITH VERTICAL PAINTED

NEW STAIR AT PUB + MICRO BREWERY ENTRY
CONCRETE STAIR RENDERED AND PAINTED WHITE AND
FRAMLESS GLASS BALUSTRADE TO MATCH EXISTING

NEW PUBLIC TOILETS WALL - FERRY TERMINAL SIDE
WHITE PAINTED HORIZONTAL PROFILED CHAMFER BOARD CLADDING
IN 2 WIDTHS TO MATCH EXISTING EXTERNAL CLADDING

NEW PUBLIC TOILETS WALL - FERRY TERMINAL SIDE TILED ENTRY REVEAL TO PUBLIC TOILETS

NEW STAIR AT PUB + MICRO BREWERY ENTRY
CONCRETE STAIR RENDERED AND PAINTED WHITE TO MATCH EXISTING

NEW PUBLIC TOILETS WALL - FERRY TERMINAL SIDE PAINTED METAL FLASING TO U/S OF EXISTING CEILING

LEGEND

PROJECT NO. DATE