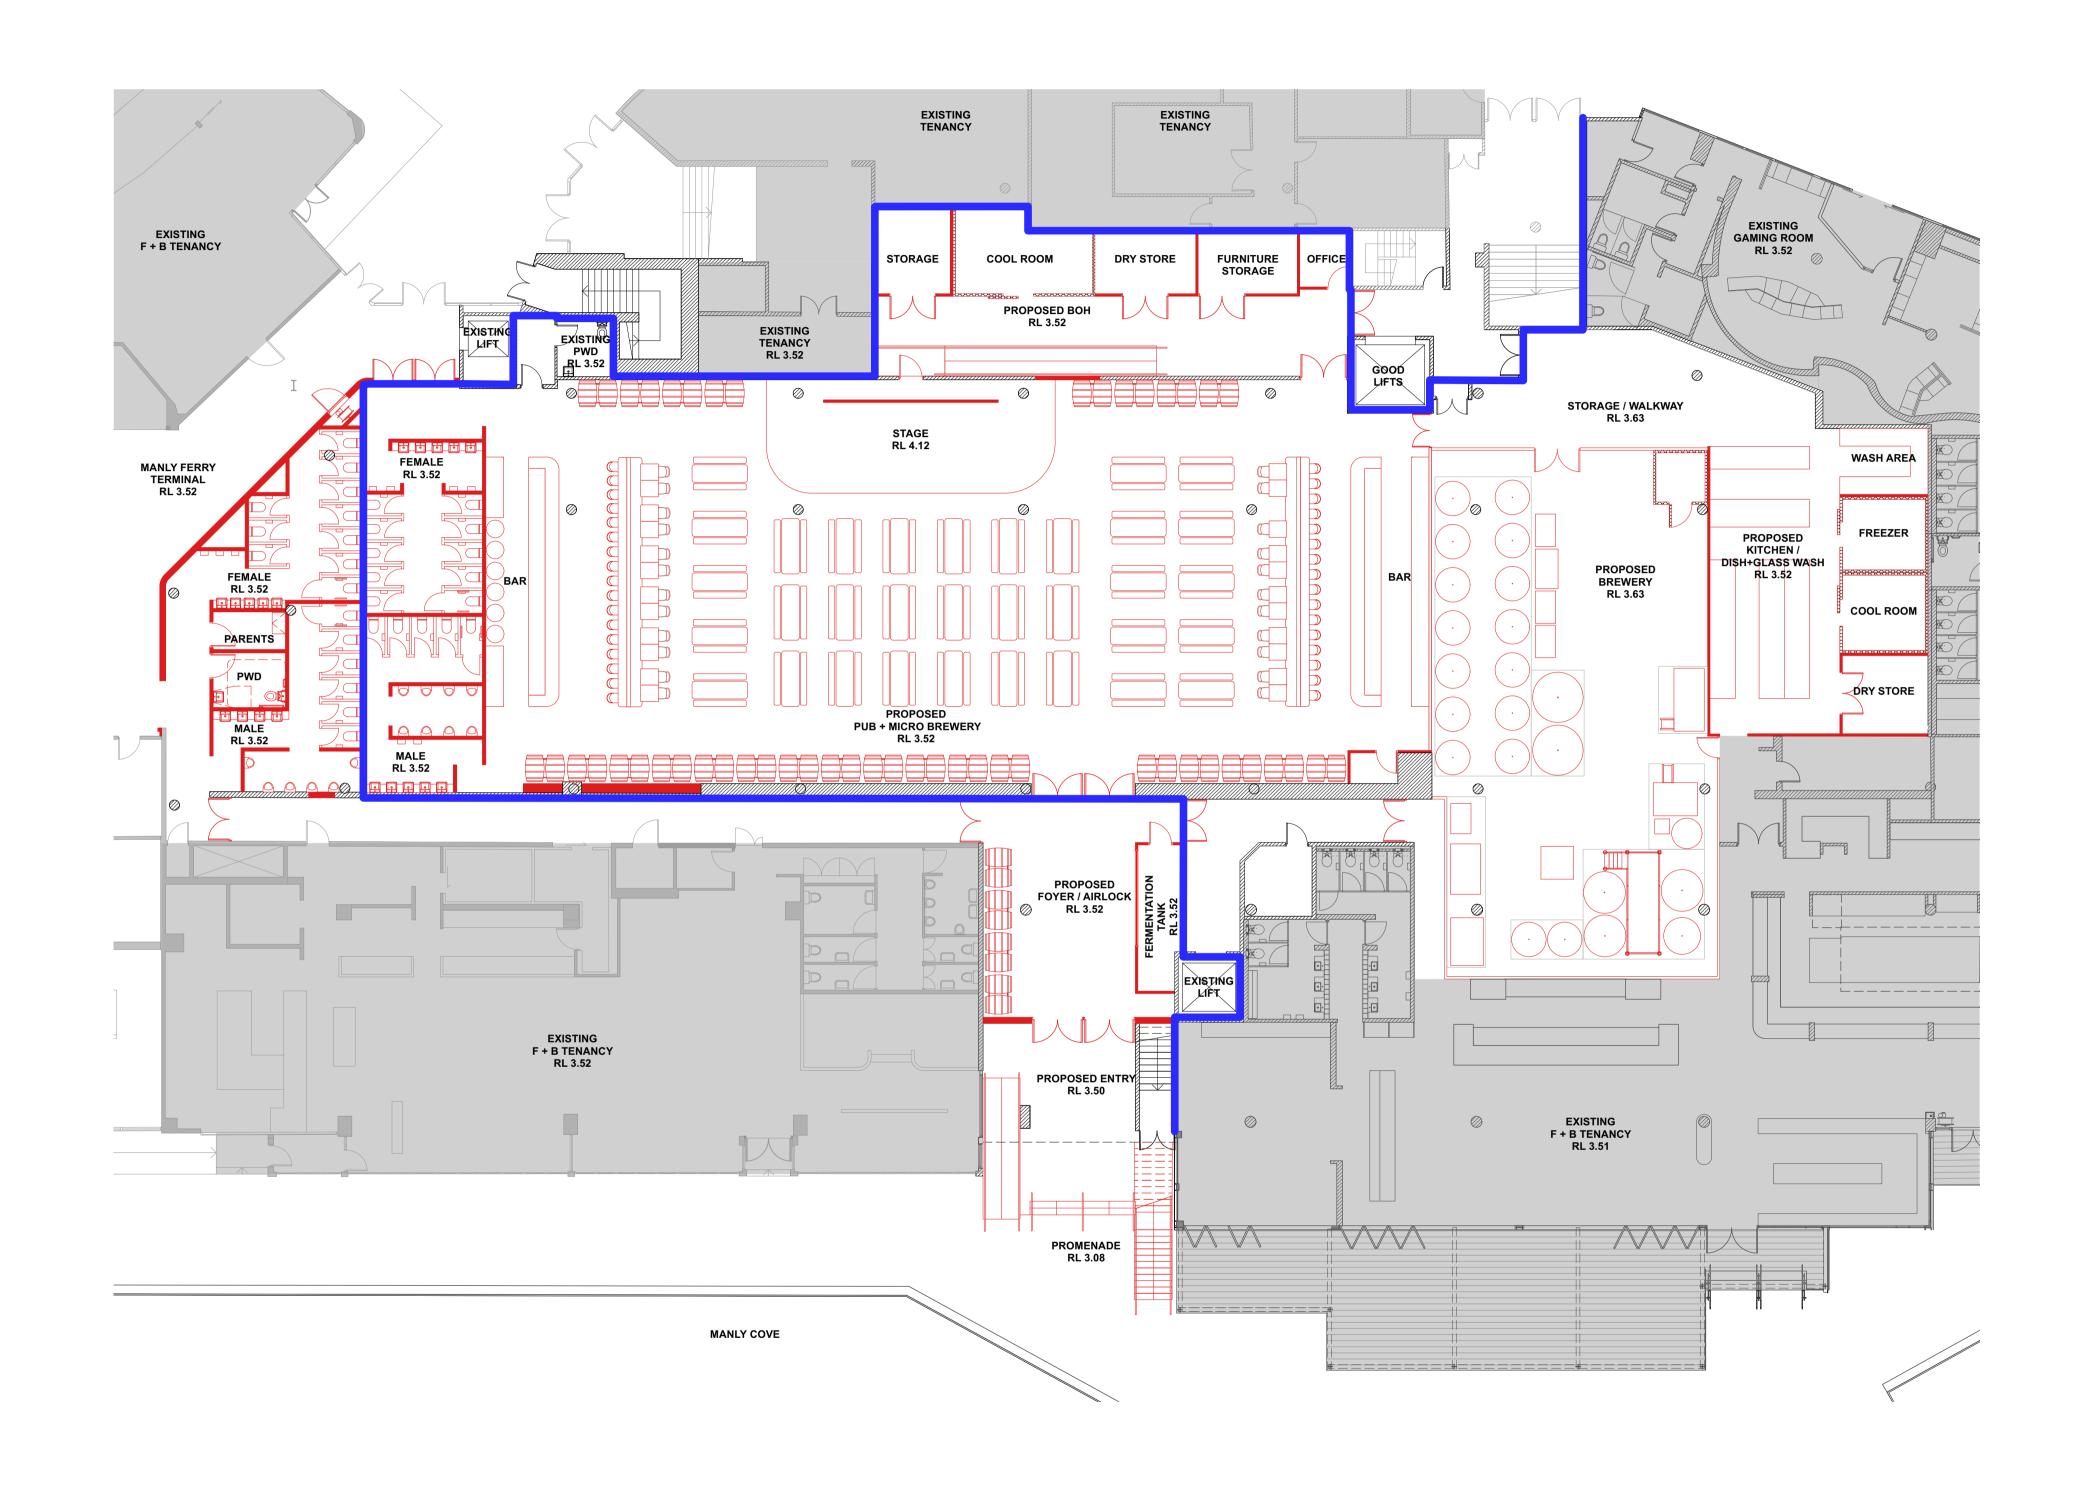

PROJECT NO. DATE 15.04.24 1:150 PROPOSED PLAN: GROUND FLOOR GROSS FLOOR AREA

REV DATE DESCRIPTION ISSUE FOR DA APPLICATION 11.07.24 ISSUE FOR DA APPLICATION 22.07.24 ISSUE FOR DA APPLICATION 23.07.24 ISSUE FOR DA APPLICATION 29.07.24 ISSUE FOR DA APPLICATION

PROPOSED PUB + MICRO BREWERY @ MANLY WHARF ALTERATIONS TO EXISTING RETAIL TENANCY

PROJECT NO. DATE SCALE @A1 DRAWING

15.04.24 1:150 PROPOSED PLAN: GROUND FLOOR

23:92

DESCRIPTION ISSUE FOR DA APPLICATION ISSUE FOR COORDINATION 22.04.24 26.04.24 ISSUE FOR COORDINATION ISSUE FOR COORDINATION 01.05.24 ISSUE FOR COORDINATION 03.05.24 09.05.24 ISSUE FOR DA APPLICATION ISSUE FOR DA APPLICATION 11.07.24 ISSUE FOR DA APPLICATION 22.07.24 23.07.24 ISSUE FOR DA APPLICATION 29.07.24 ISSUE FOR DA APPLICATION