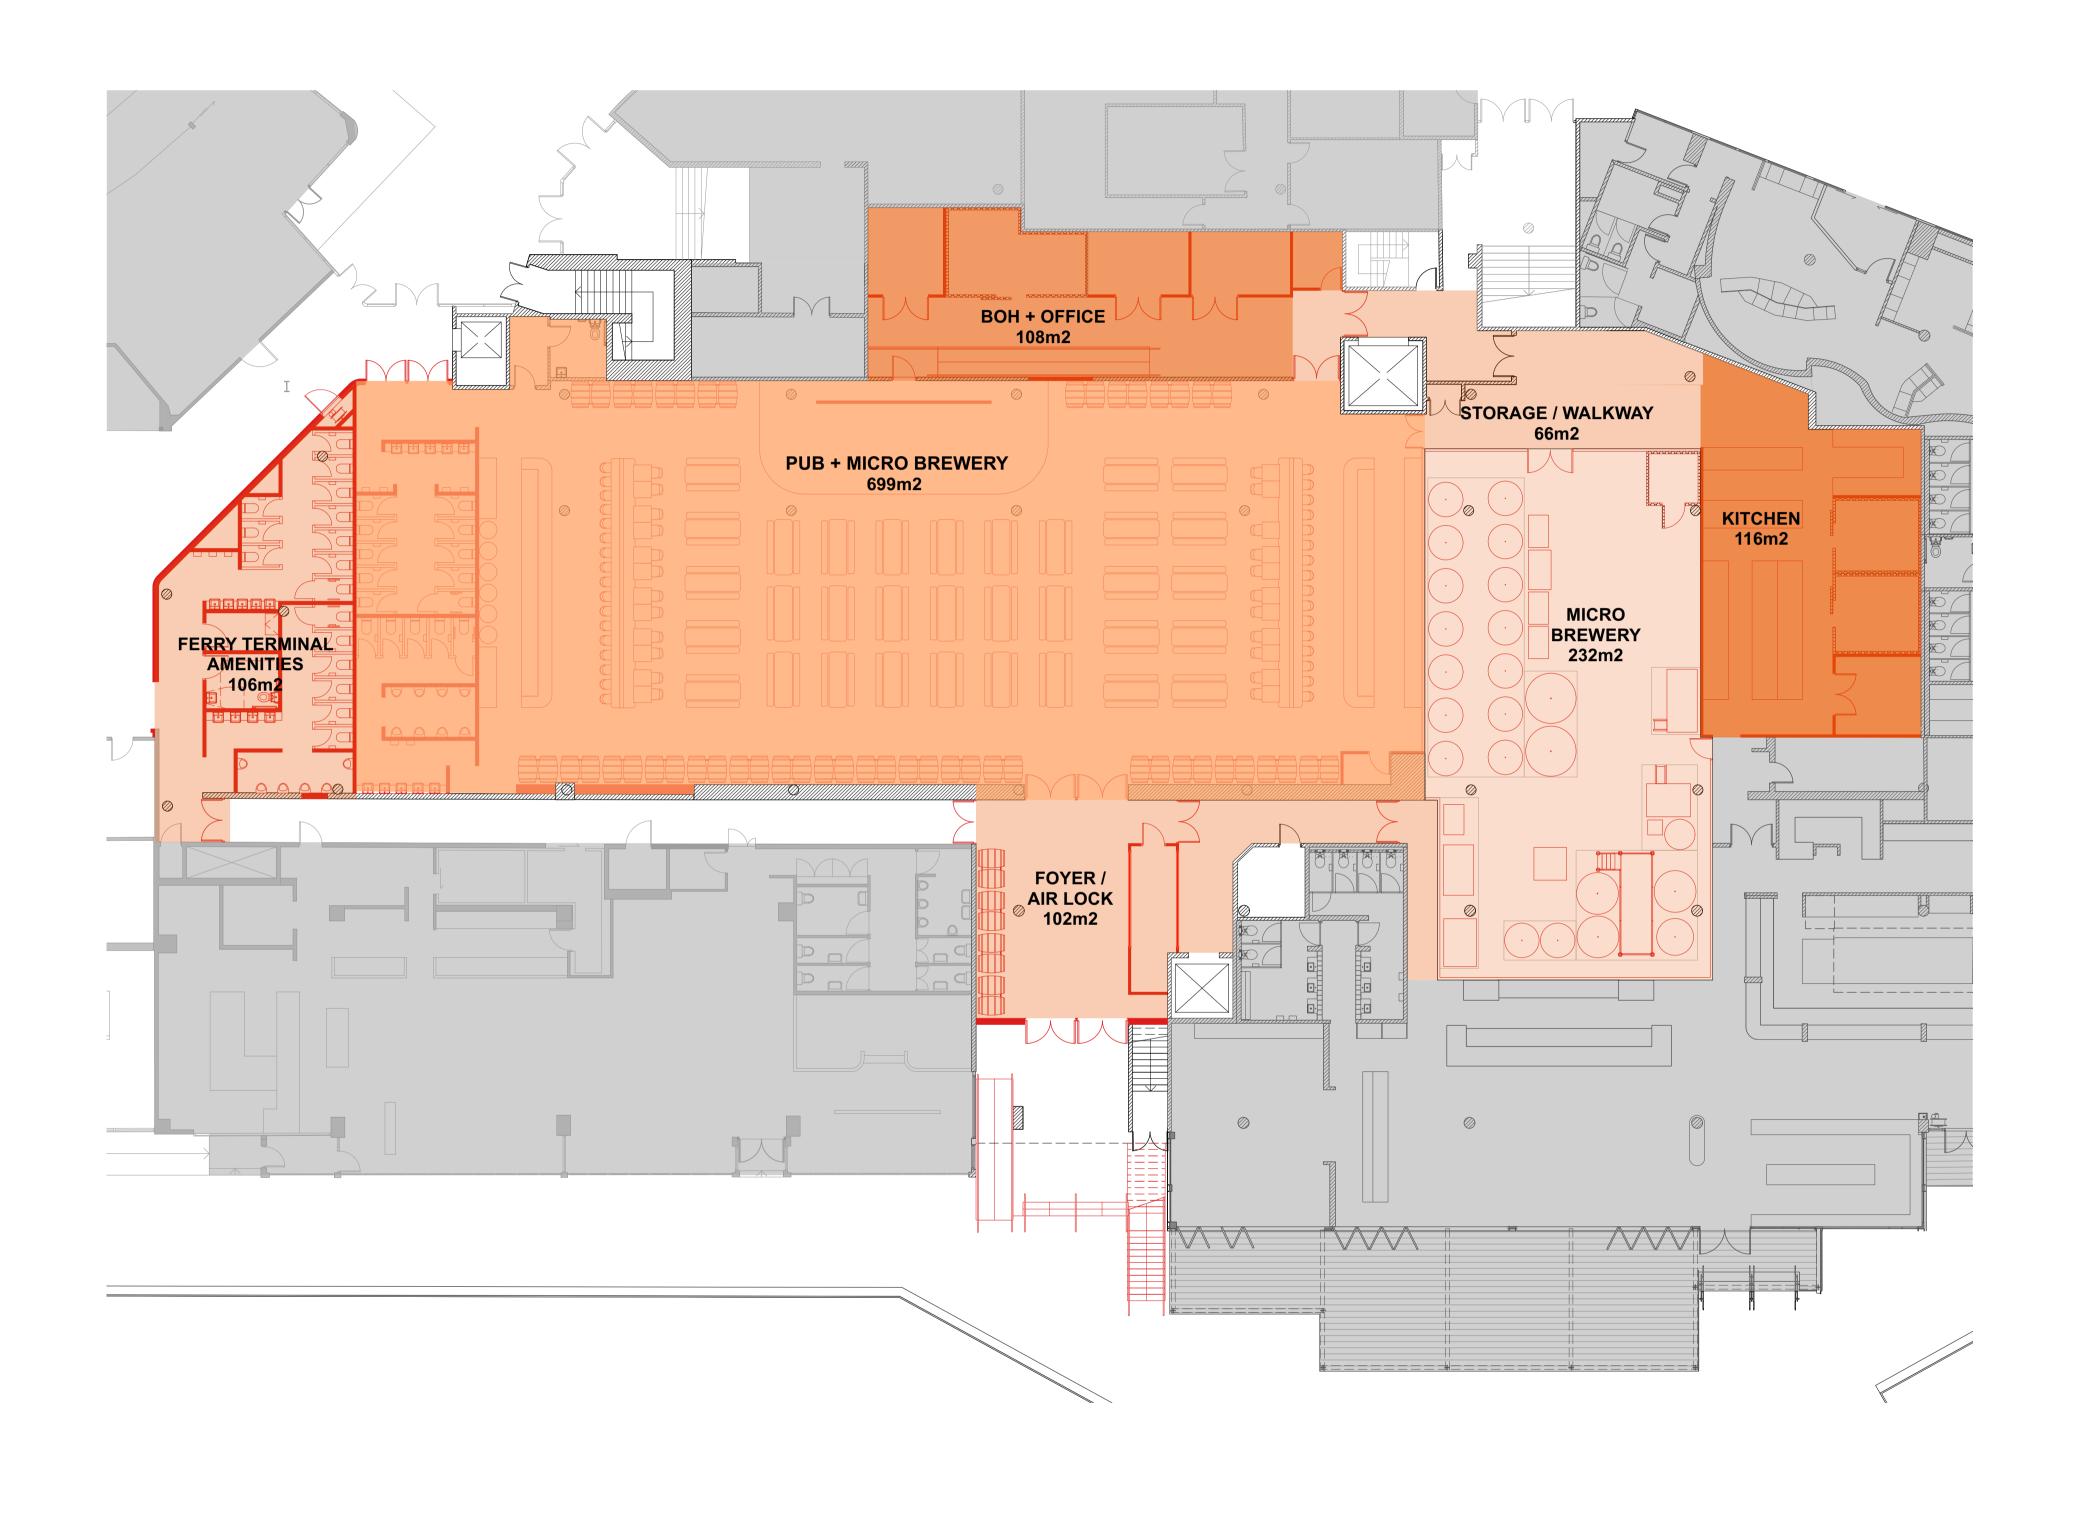

PROJECT NO. DATE 15.04.24 1:150 PROPOSED PLAN: GROUND FLOOR GROSS FLOOR AREA

REV DATE DESCRIPTION ISSUE FOR DA APPLICATION 11.07.24 ISSUE FOR DA APPLICATION 22.07.24 ISSUE FOR DA APPLICATION 23.07.24 ISSUE FOR DA APPLICATION 29.07.24 ISSUE FOR DA APPLICATION

PROPOSED PUB + MICRO BREWERY @ MANLY WHARF ALTERATIONS TO EXISTING RETAIL TENANCY

PROJECT NO. DATE SCALE @A1 DRAWING

15.04.24 1:150 PROPOSED PLAN: GROUND FLOOR

23:92

DESCRIPTION ISSUE FOR DA APPLICATION ISSUE FOR COORDINATION 22.04.24 26.04.24 ISSUE FOR COORDINATION ISSUE FOR COORDINATION 01.05.24 ISSUE FOR COORDINATION 03.05.24 09.05.24 ISSUE FOR DA APPLICATION ISSUE FOR DA APPLICATION 11.07.24 ISSUE FOR DA APPLICATION 22.07.24 23.07.24 ISSUE FOR DA APPLICATION 29.07.24 ISSUE FOR DA APPLICATION