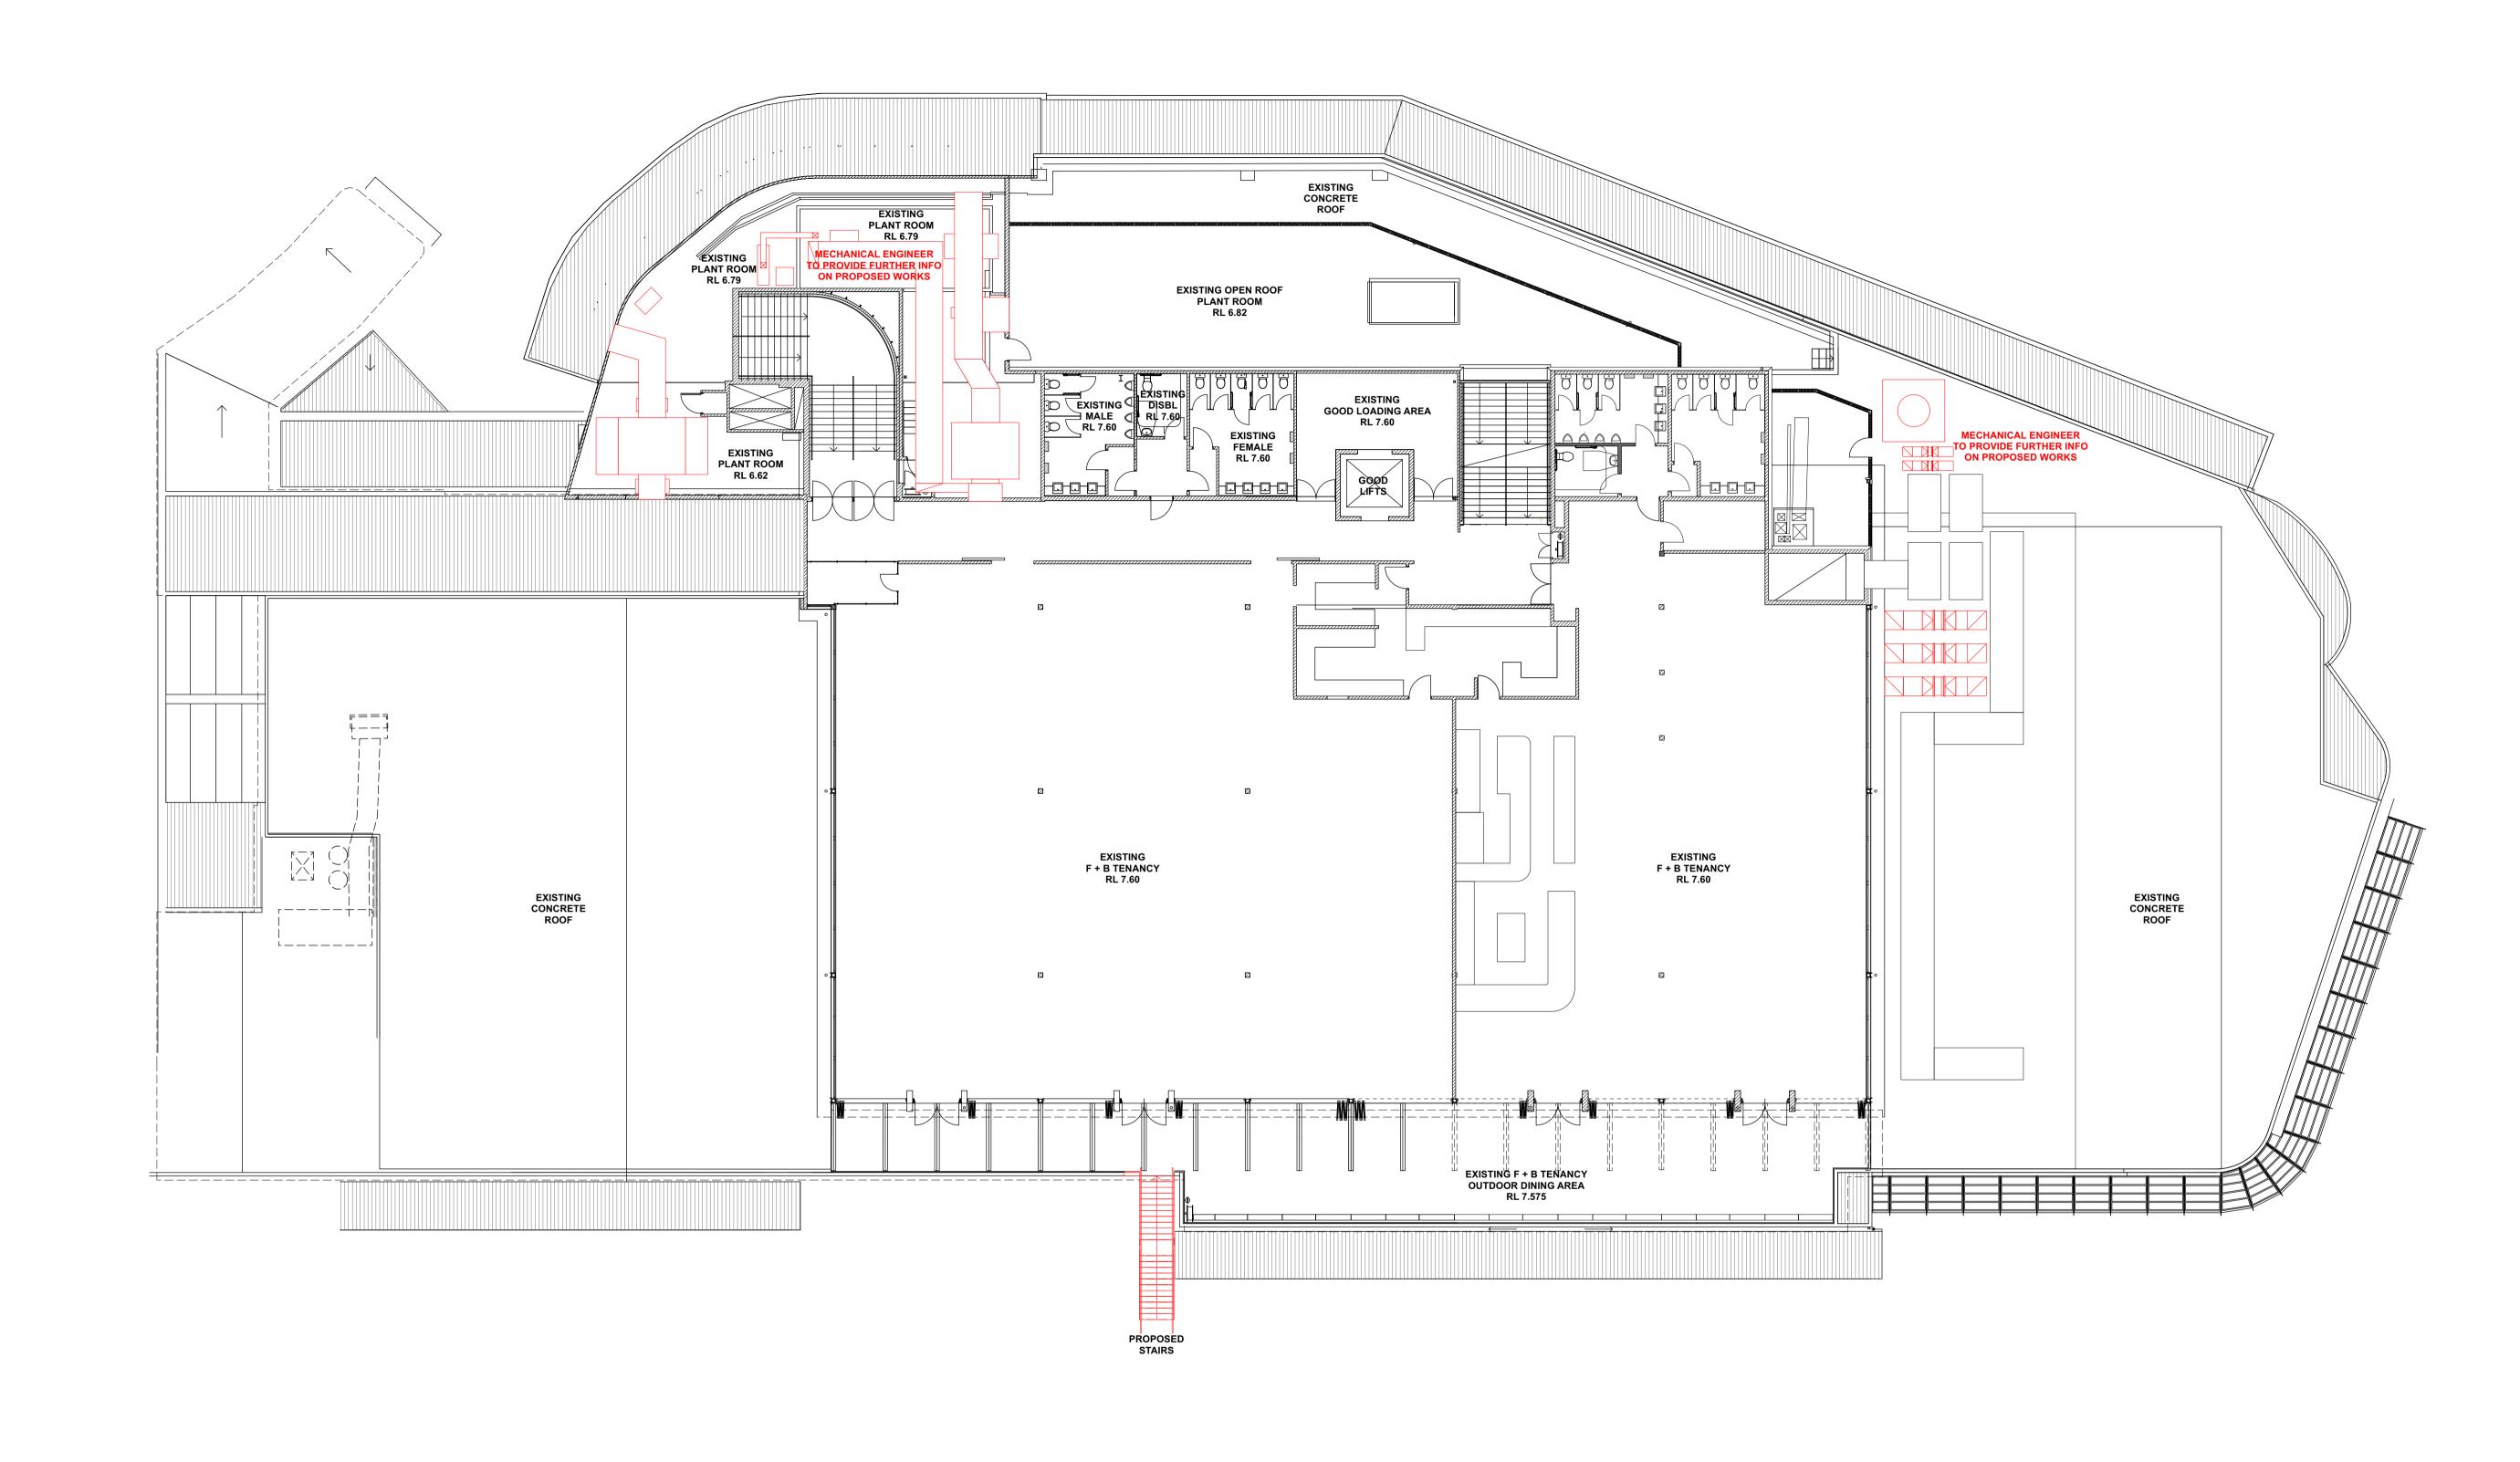

15.04.24 1:150 PROPOSED PLAN: FIRST FLOOR

REV DATE DESCRIPTION 09.05.24 ISSUE FOR DA APPLICATION 11.07.24 ISSUE FOR DA APPLICATION C 29.07.24 ISSUE FOR DA APPLICATION

46A MACLEAY STREET POTTS POINT NSW 2011 INFO@ACME-CO.COM.AU ACME-CO.COM.AU THIS DRAWING IS COPYRIGHT AND MAY NOT BE USED WITHOUT WRITTEN CONSENT. DO NOT SCALE DRAWINGS, REFER TO FIGURED DIMENSIONS ONLY. ANY DISCREPENCIES PLEASE NOTIFY THE ARCHITECT FOR CLARIFICATION. VERIFY ALL DIMENSIONS AND SITE CONDITIONS PRIOR TO COMMENCEMENT OF ANY WORKS. ALL WORKS TO BE IN ACCORDANCE WITH AUSTRALIAN STANDARDS, THE BUILDING CODE OF AUSTRALIA, OTHER RELEVANT CODES AND MANUFACTURERS INSTRUCTIONS / SPECIFICATIONS.