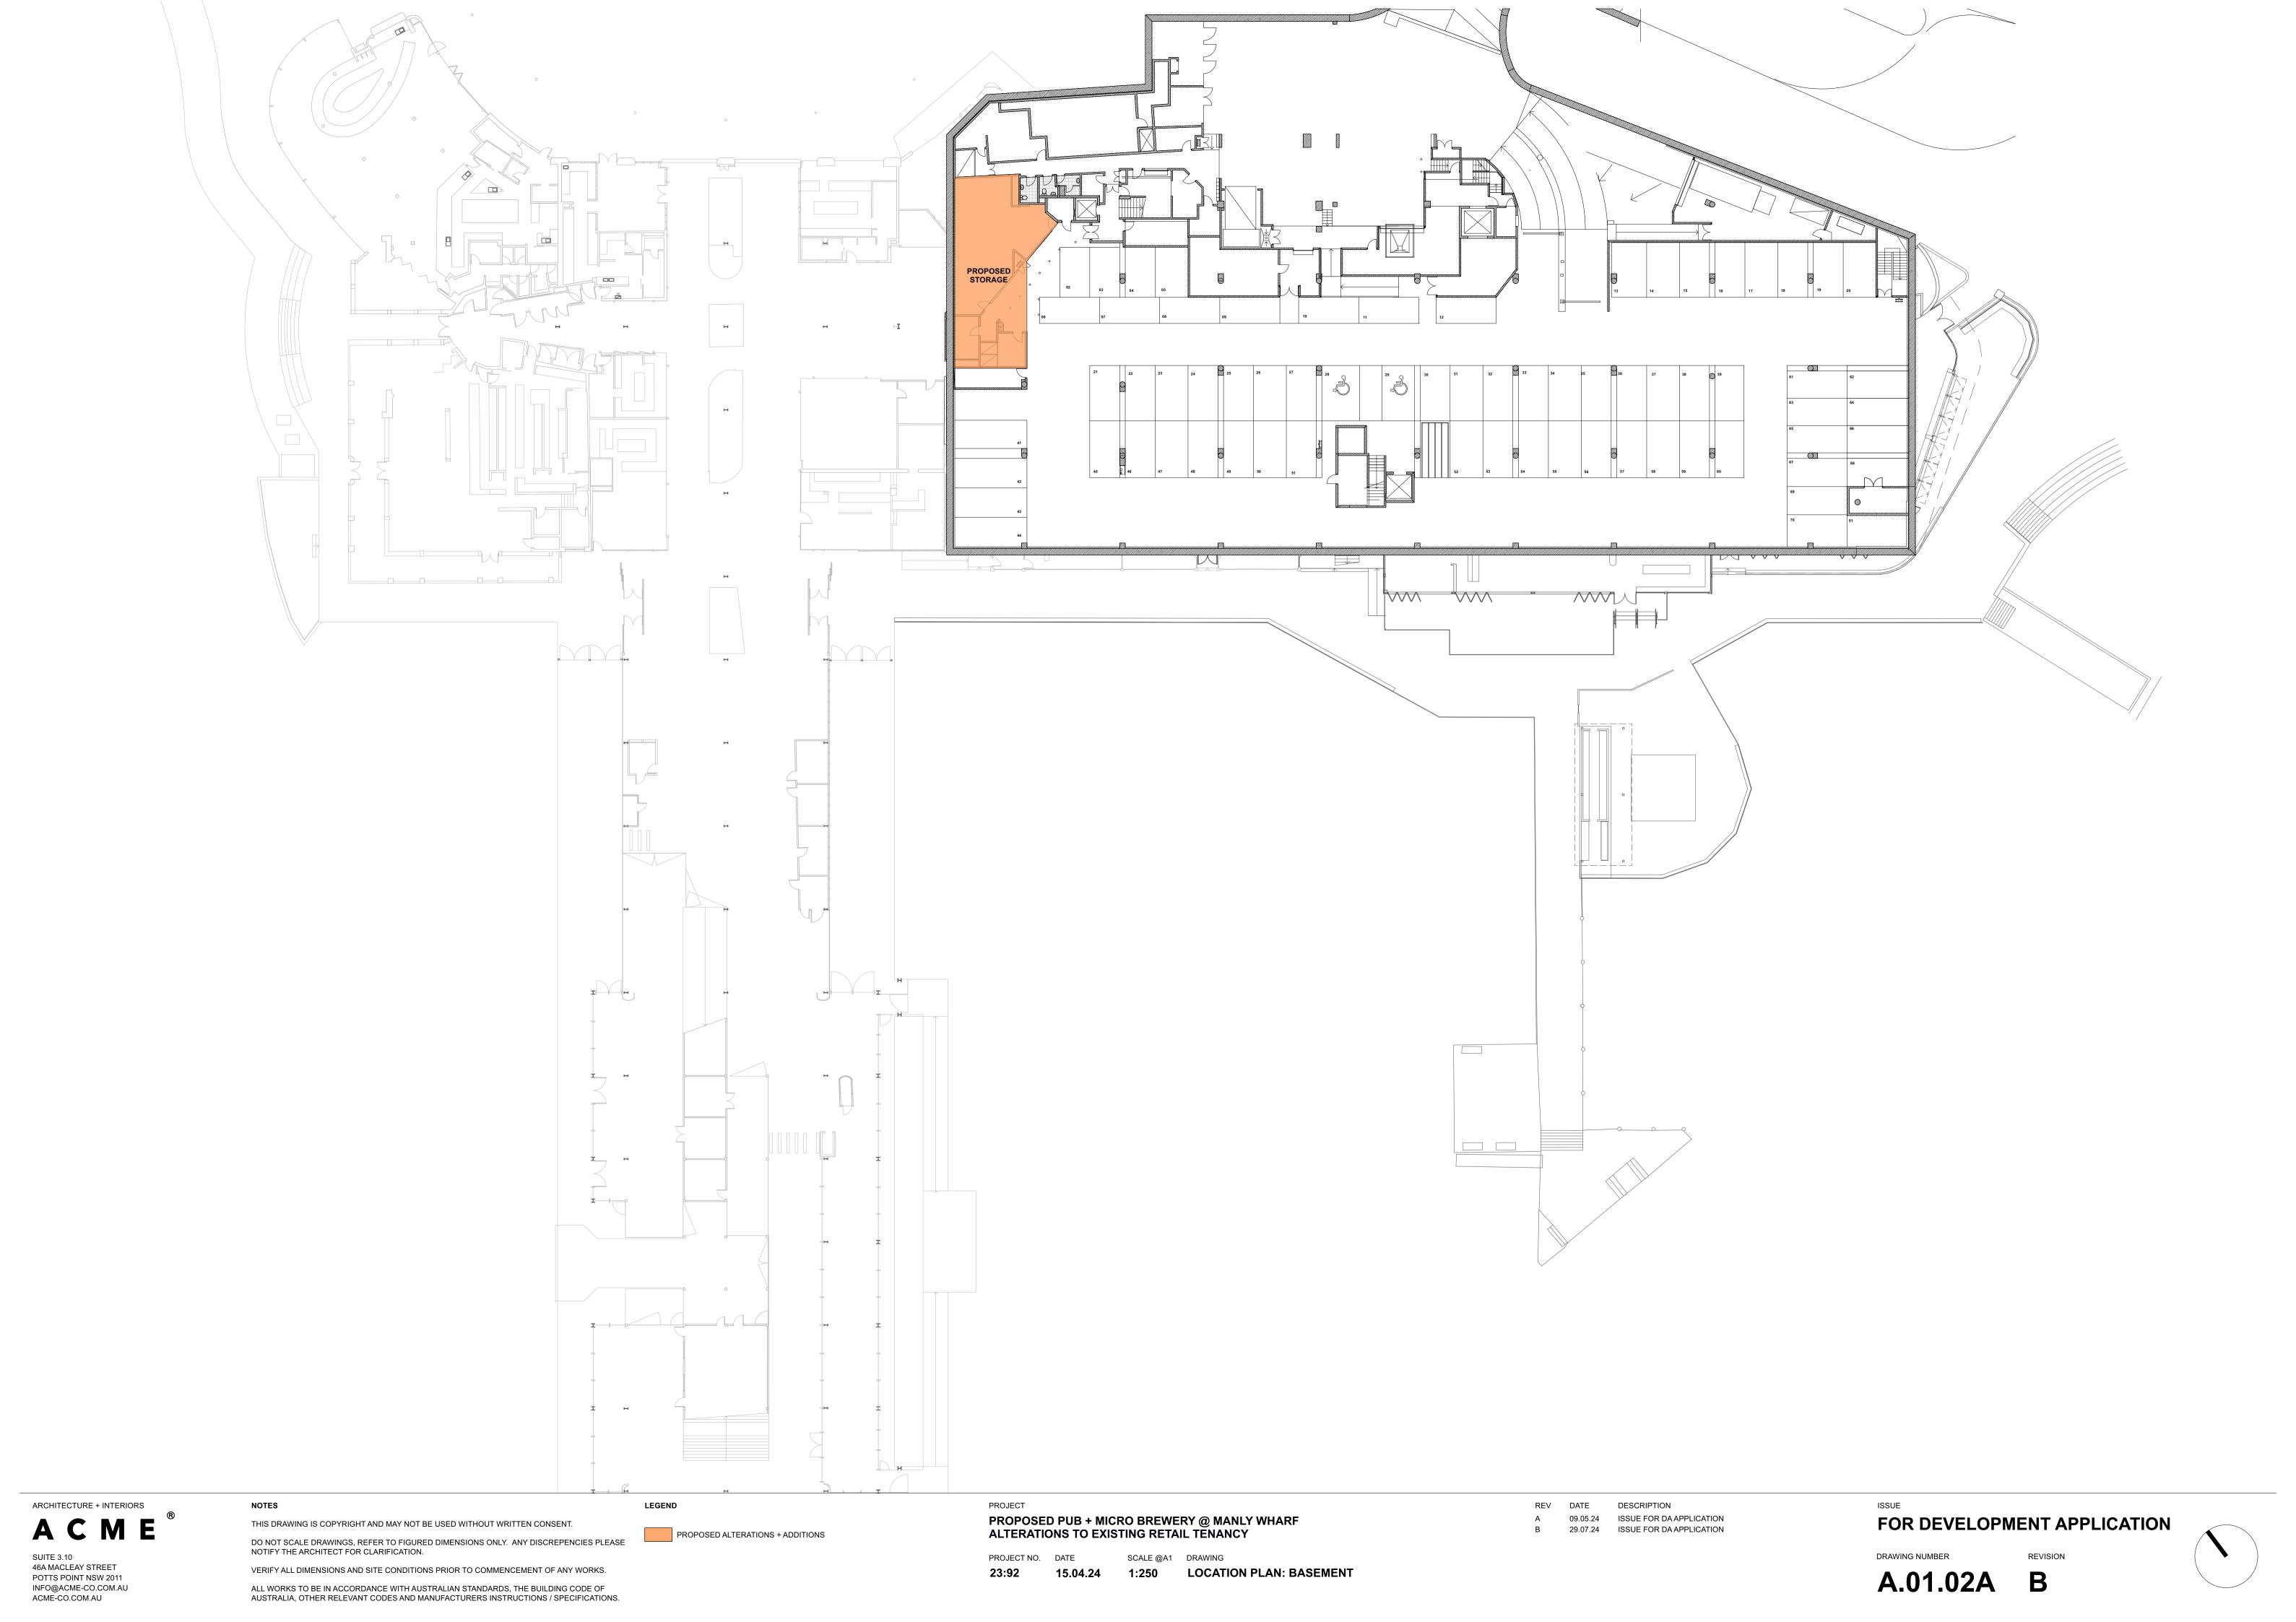

FOR DEVELOPMENT APPLICATION

A.02.01 J

ALL WORKS TO BE IN ACCORDANCE WITH AUSTRALIAN STANDARDS, THE BUILDING CODE OF AUSTRALIA, OTHER RELEVANT CODES AND MANUFACTURERS INSTRUCTIONS / SPECIFICATIONS.

PROJECT NO. DATE 15.04.24 1:150 PROPOSED PLAN: BASEMENT 23:92

THIS DRAWING IS COPYRIGHT AND MAY NOT BE USED WITHOUT WRITTEN CONSENT. DO NOT SCALE DRAWINGS, REFER TO FIGURED DIMENSIONS ONLY. ANY DISCREPENCIES PLEASE NOTIFY THE ARCHITECT FOR CLARIFICATION. VERIFY ALL DIMENSIONS AND SITE CONDITIONS PRIOR TO COMMENCEMENT OF ANY WORKS.