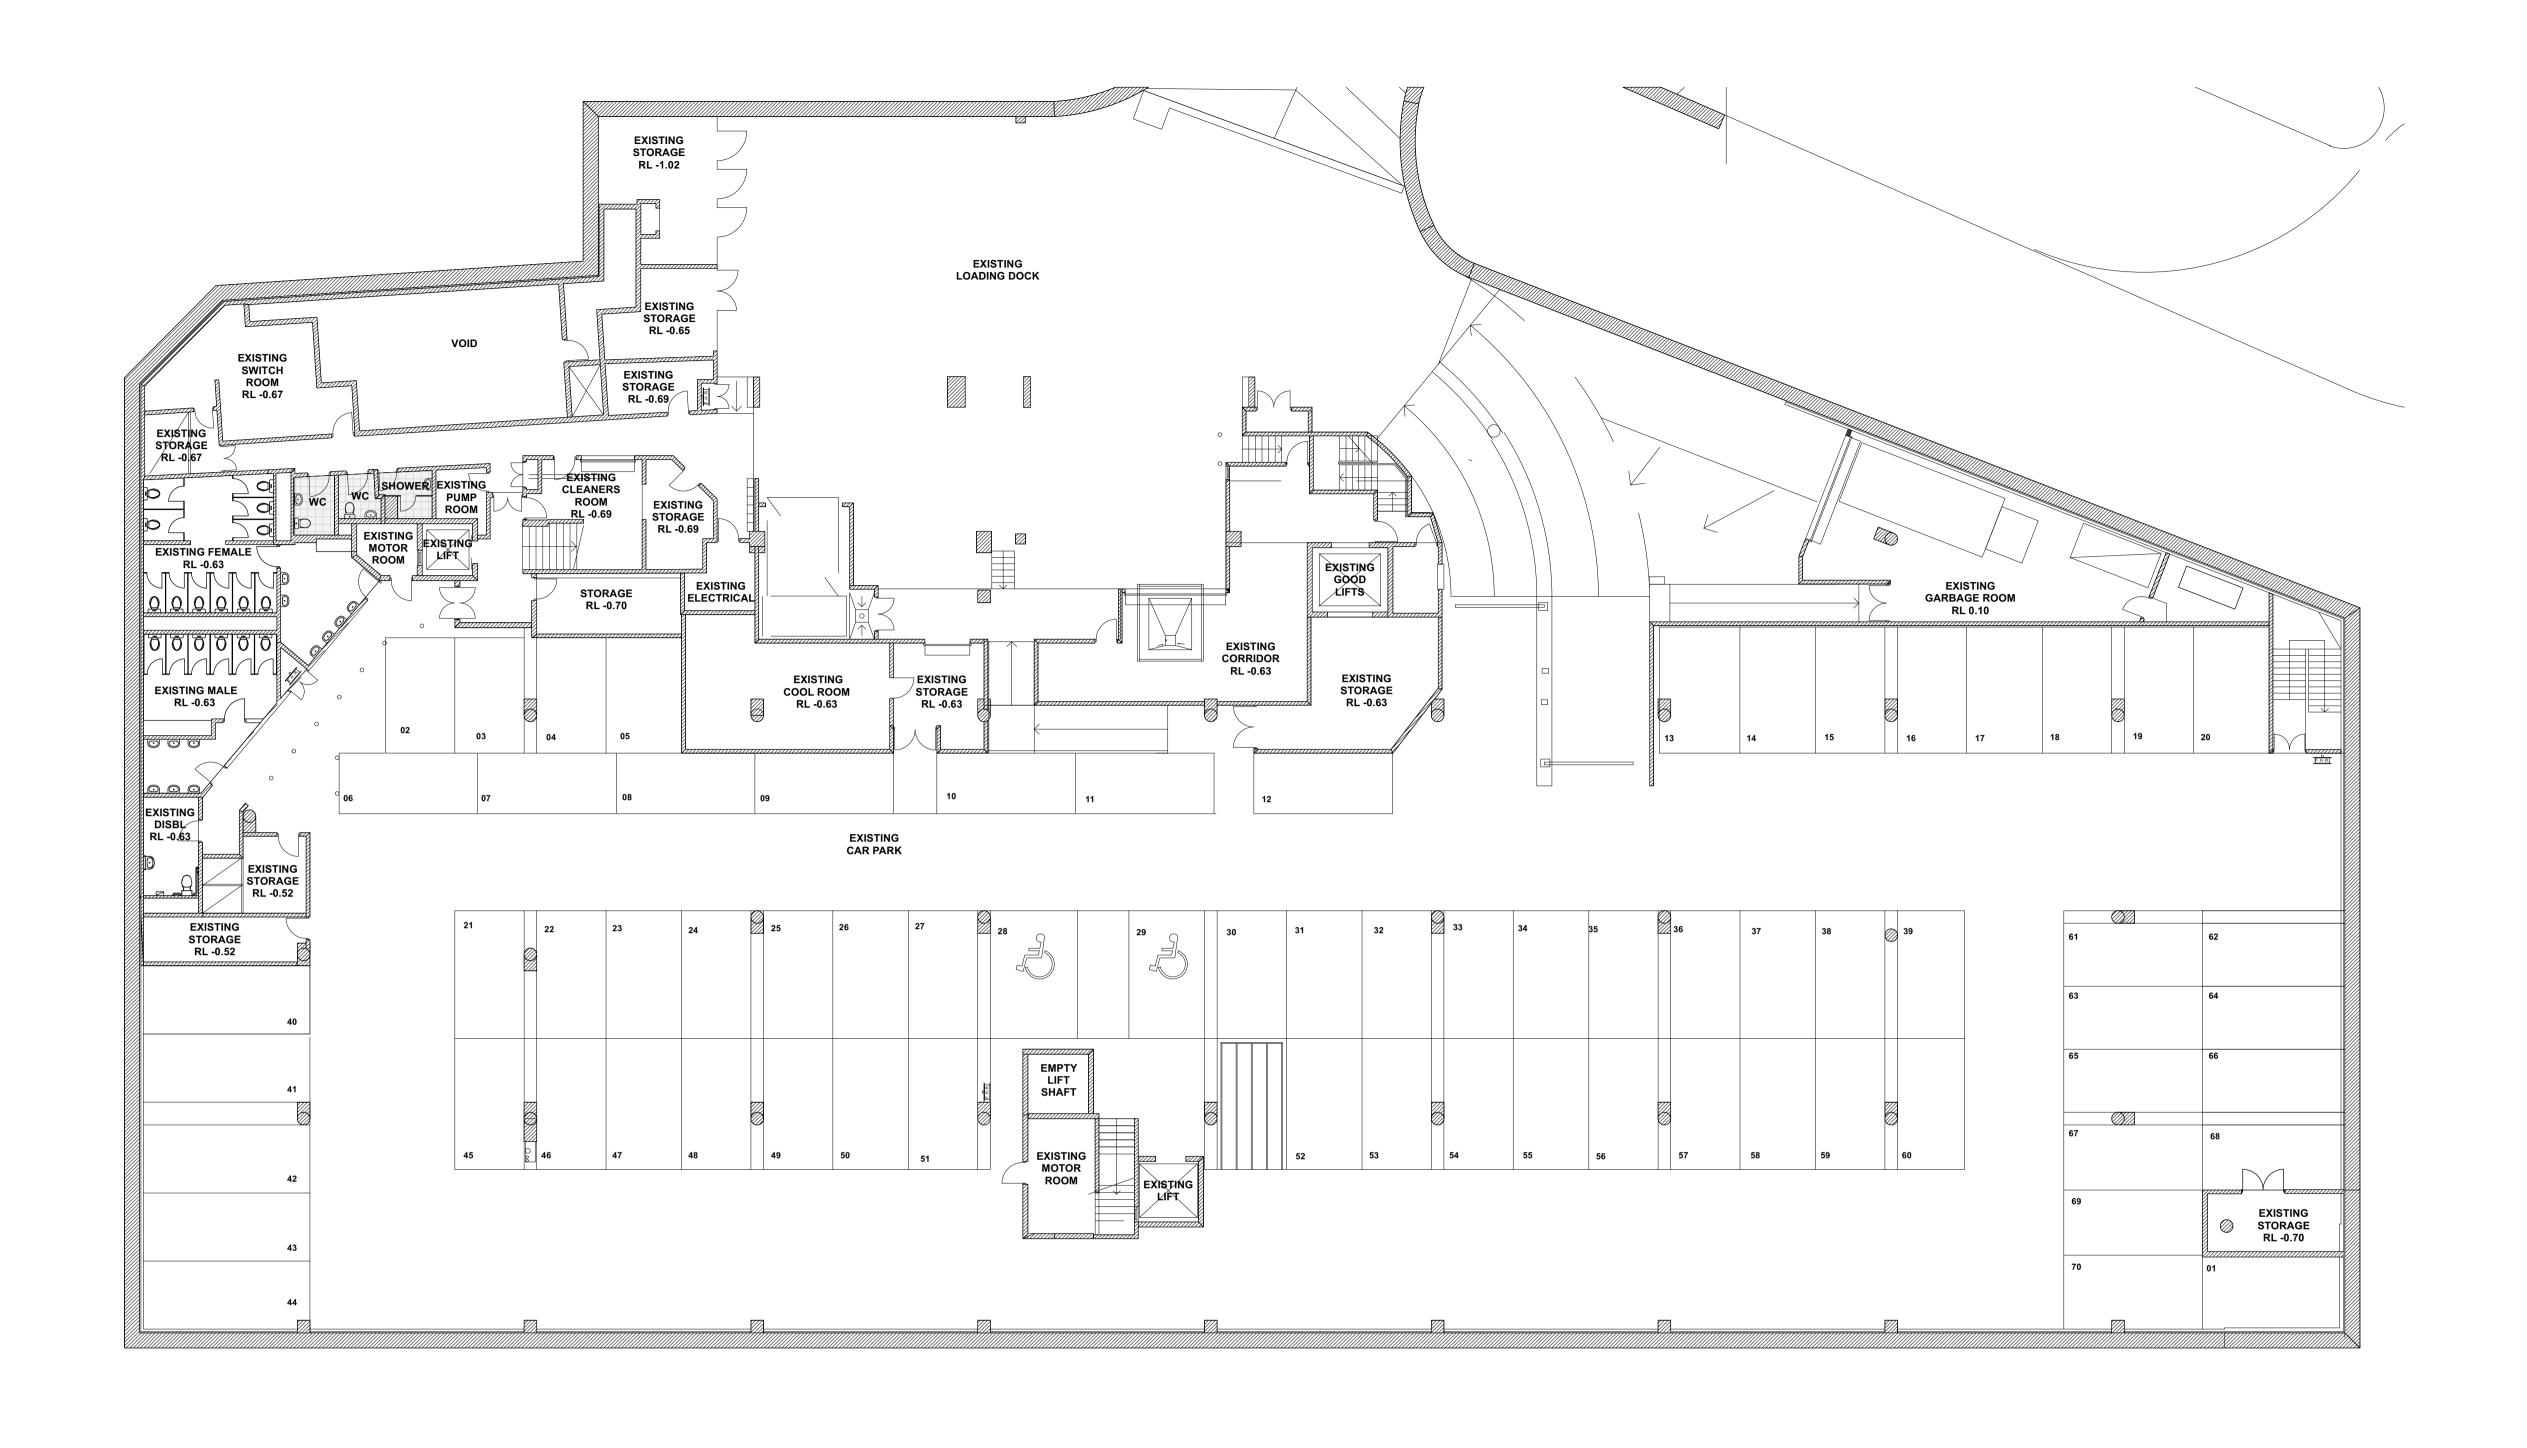

LEGEND

EXISTING WALLS

23:92

15.04.24 1:150 EXISTING PLAN: GROUND FLOOR

LEGEND

EXISTING WALLS

23:92

15.04.24 1:150 EXISTING PLAN: BASEMENT