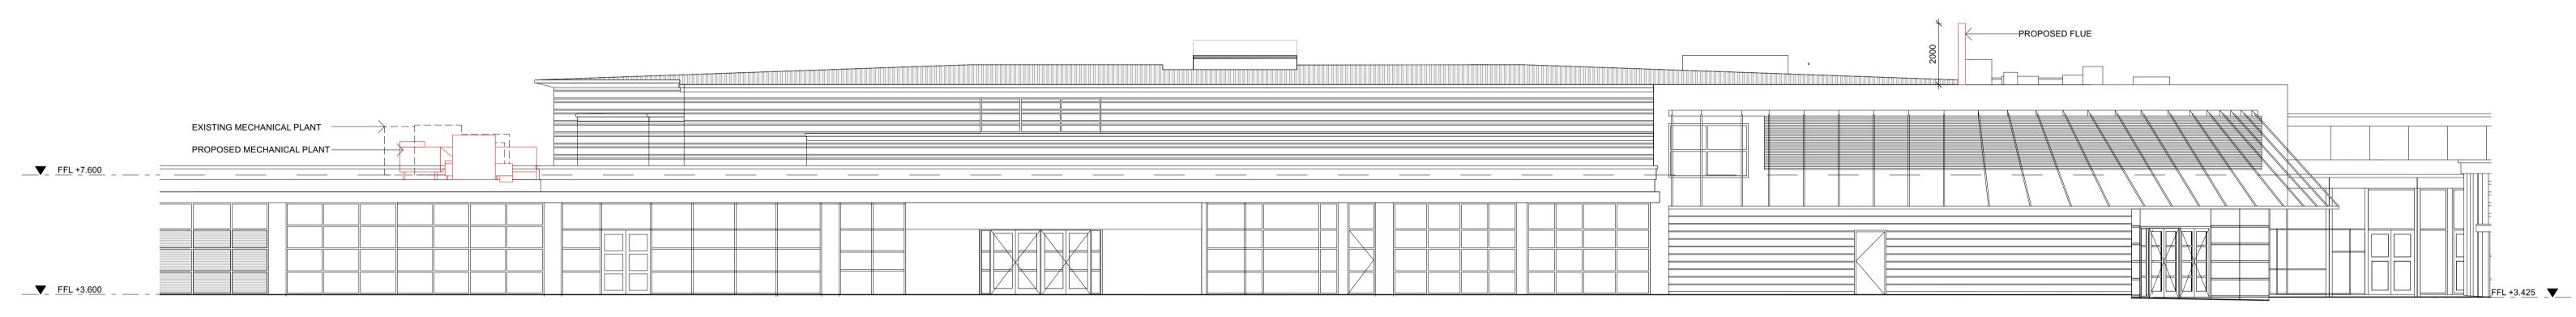

LEGEND EXISTING PROPOSED FITOUT

PROPOSED PUB + MICRO BREWERY @ MANLY WHARF ALTERATIONS TO EXISTING RETAIL TENANCY PROJECT NO. DATE SCALE @A1 DRAWING

PROPOSED ELEVATIONS

15.04.24 1:100

23:92

REV DATE DESCRIPTION ISSUE FOR DA APPLICATION 11.07.24 ISSUE FOR DA APPLICATION C 29.07.24 ISSUE FOR DA APPLICATION FOR DEVELOPMENT APPLICATION

DRAWING NUMBER A.05.01

REVISION

2 SECTION 1:100

ARCHITECTURE + INTERIORS

A C M E

46A MACLEAY STREET

POTTS POINT NSW 2011 INFO@ACME-CO.COM.AU ACME-CO.COM.AU THIS DRAWING IS COPYRIGHT AND MAY NOT BE USED WITHOUT WRITTEN CONSENT.