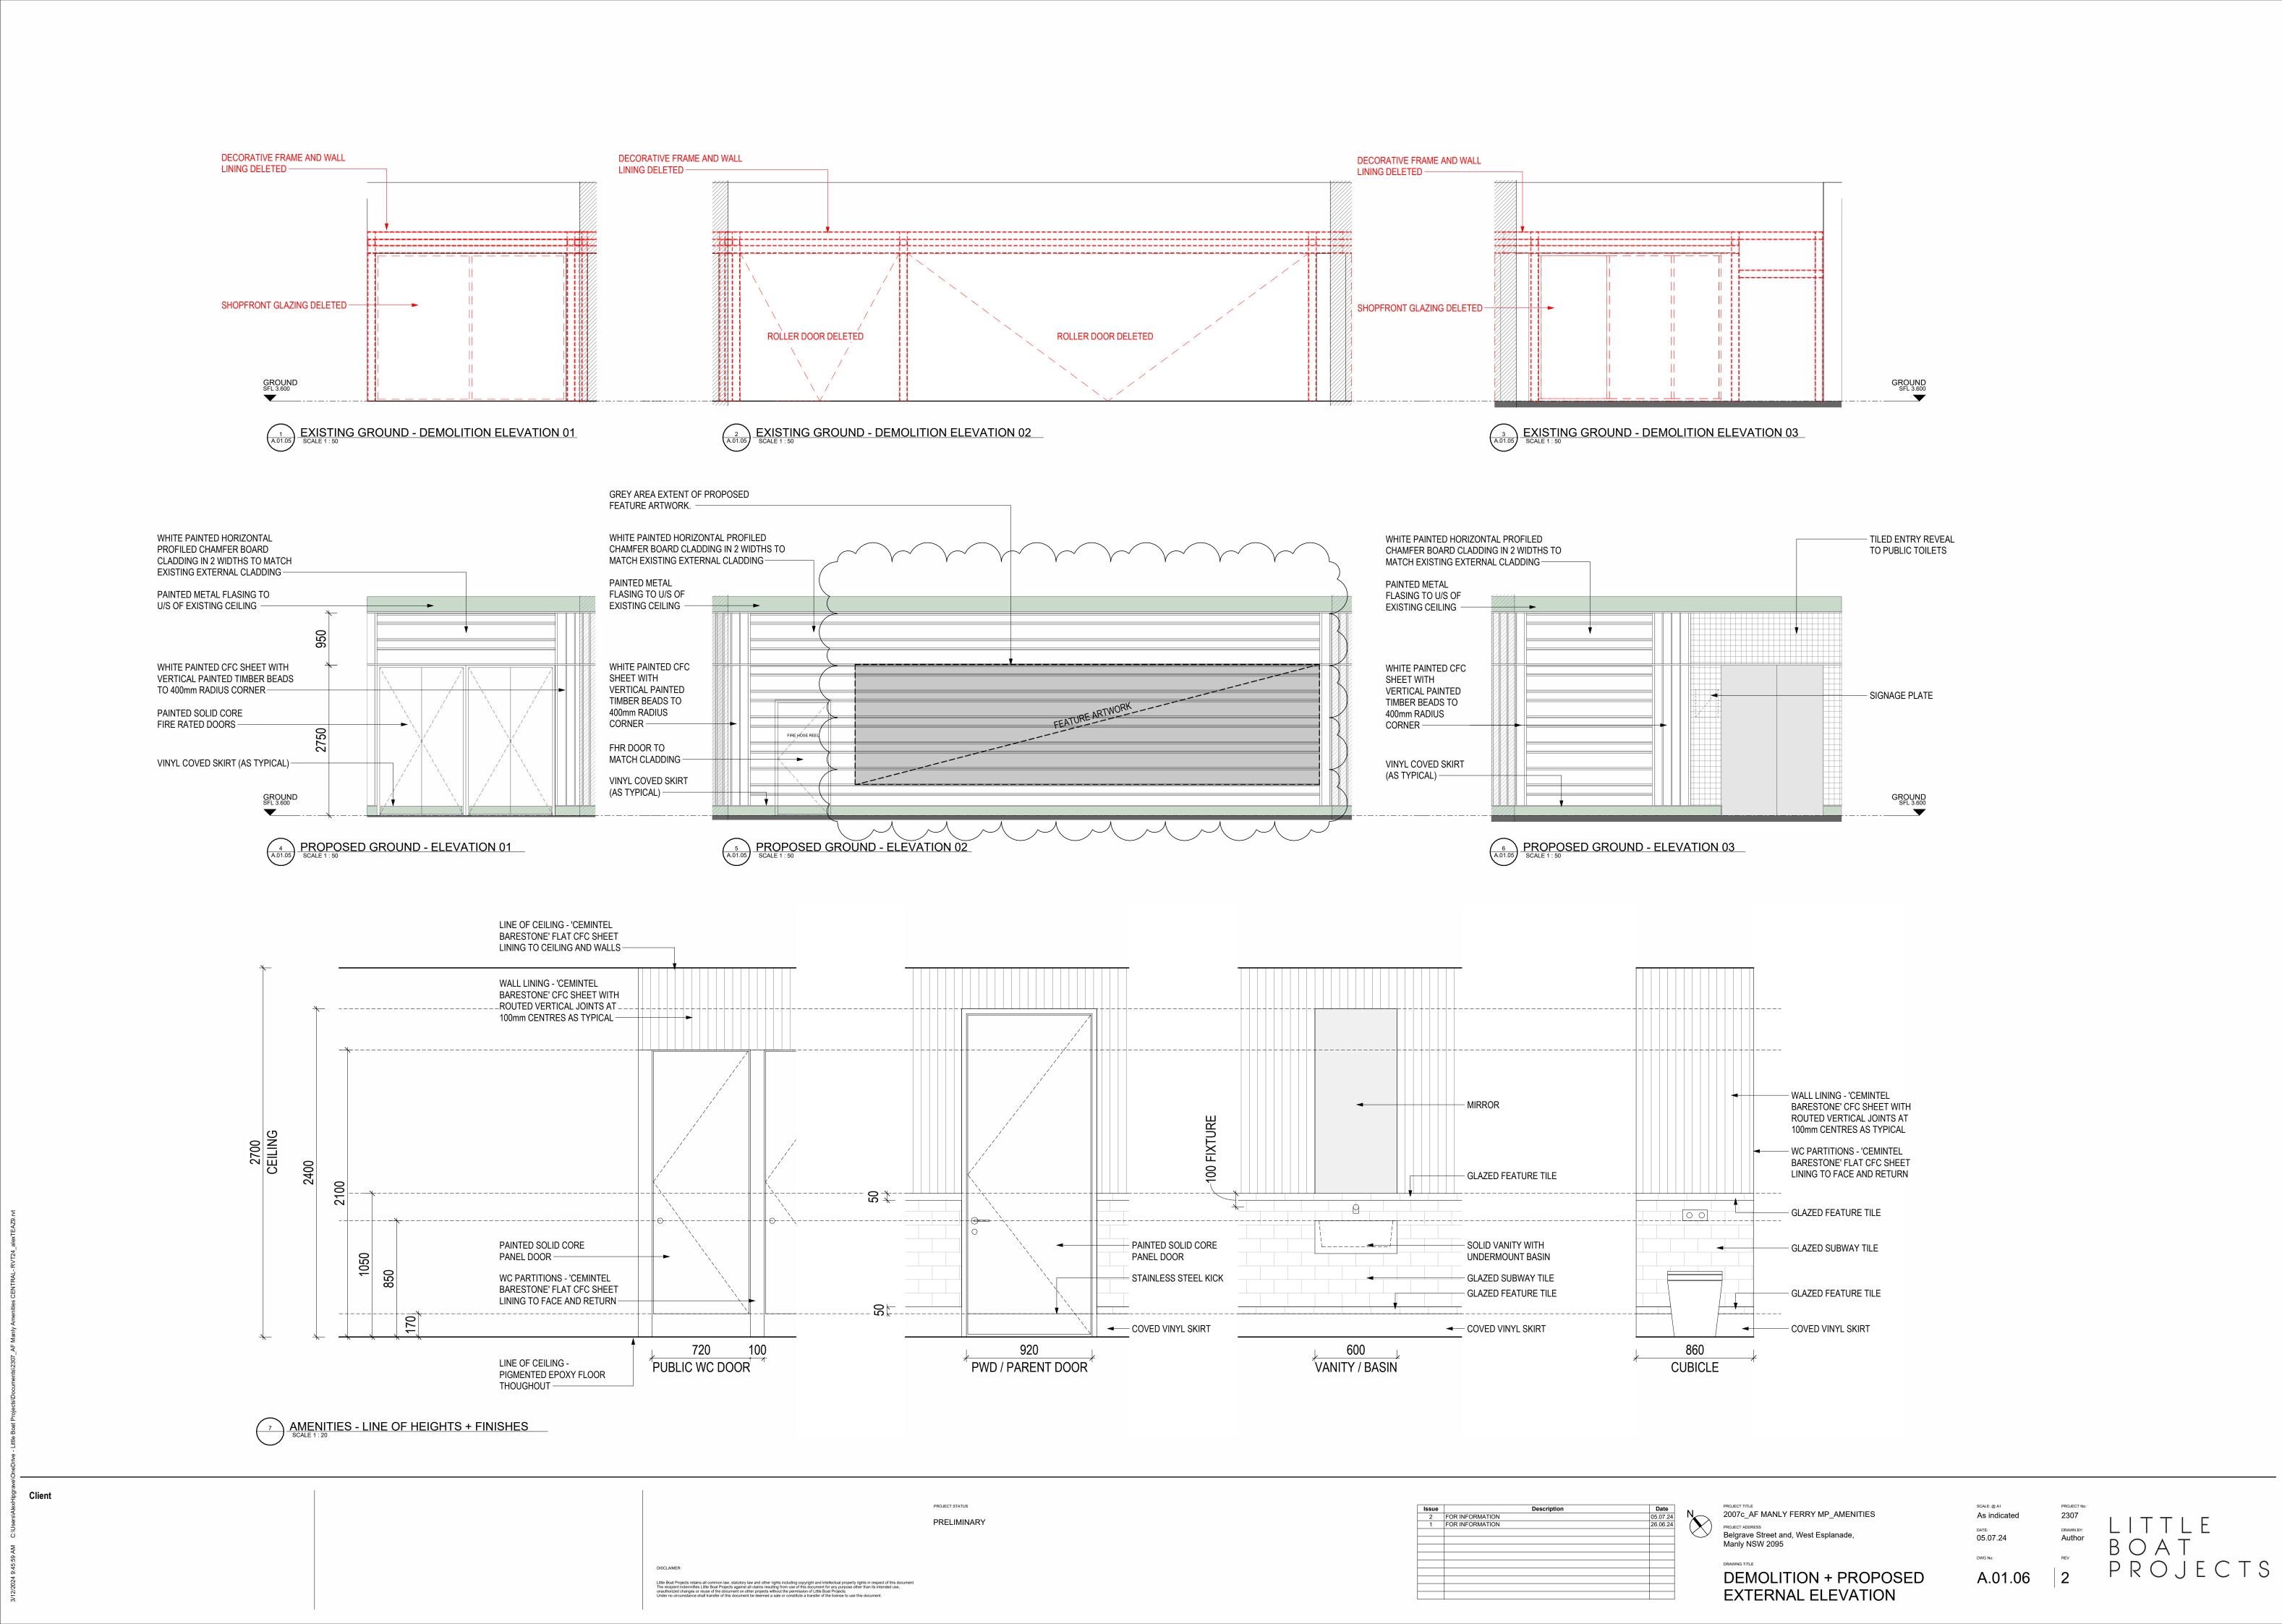

LEGEND EXISTING PROPOSED FITOUT

PROPOSED PUB + MICRO BREWERY @ MANLY WHARF ALTERATIONS TO EXISTING RETAIL TENANCY PROJECT NO. DATE SCALE @A1 DRAWING

PROPOSED ELEVATIONS

15.04.24 1:100

23:92

REV DATE DESCRIPTION ISSUE FOR DA APPLICATION 11.07.24 ISSUE FOR DA APPLICATION C 29.07.24 ISSUE FOR DA APPLICATION FOR DEVELOPMENT APPLICATION

DRAWING NUMBER A.05.01

REVISION

2 SECTION 1:100

ARCHITECTURE + INTERIORS

A C M E

46A MACLEAY STREET

POTTS POINT NSW 2011 INFO@ACME-CO.COM.AU ACME-CO.COM.AU THIS DRAWING IS COPYRIGHT AND MAY NOT BE USED WITHOUT WRITTEN CONSENT.

B 11.07.24 ISSUE FOR DA APPLICATION

C 29.07.24 ISSUE FOR DA APPLICATION

NEW PUBLIC TOILETS WALL - FERRY TERMINAL SIDE WHITE PAINTED CFC SHEET WITH VERTICAL PAINTED

NEW STAIR AT PUB + MICRO BREWERY ENTRY
CONCRETE STAIR RENDERED AND PAINTED WHITE AND
FRAMLESS GLASS BALUSTRADE TO MATCH EXISTING

NEW PUBLIC TOILETS WALL - FERRY TERMINAL SIDE
WHITE PAINTED HORIZONTAL PROFILED CHAMFER BOARD CLADDING
IN 2 WIDTHS TO MATCH EXISTING EXTERNAL CLADDING

NEW PUBLIC TOILETS WALL - FERRY TERMINAL SIDE TILED ENTRY REVEAL TO PUBLIC TOILETS

NEW STAIR AT PUB + MICRO BREWERY ENTRY
CONCRETE STAIR RENDERED AND PAINTED WHITE TO MATCH EXISTING

NEW PUBLIC TOILETS WALL - FERRY TERMINAL SIDE PAINTED METAL FLASING TO U/S OF EXISTING CEILING

LEGEND

PROJECT NO. DATE