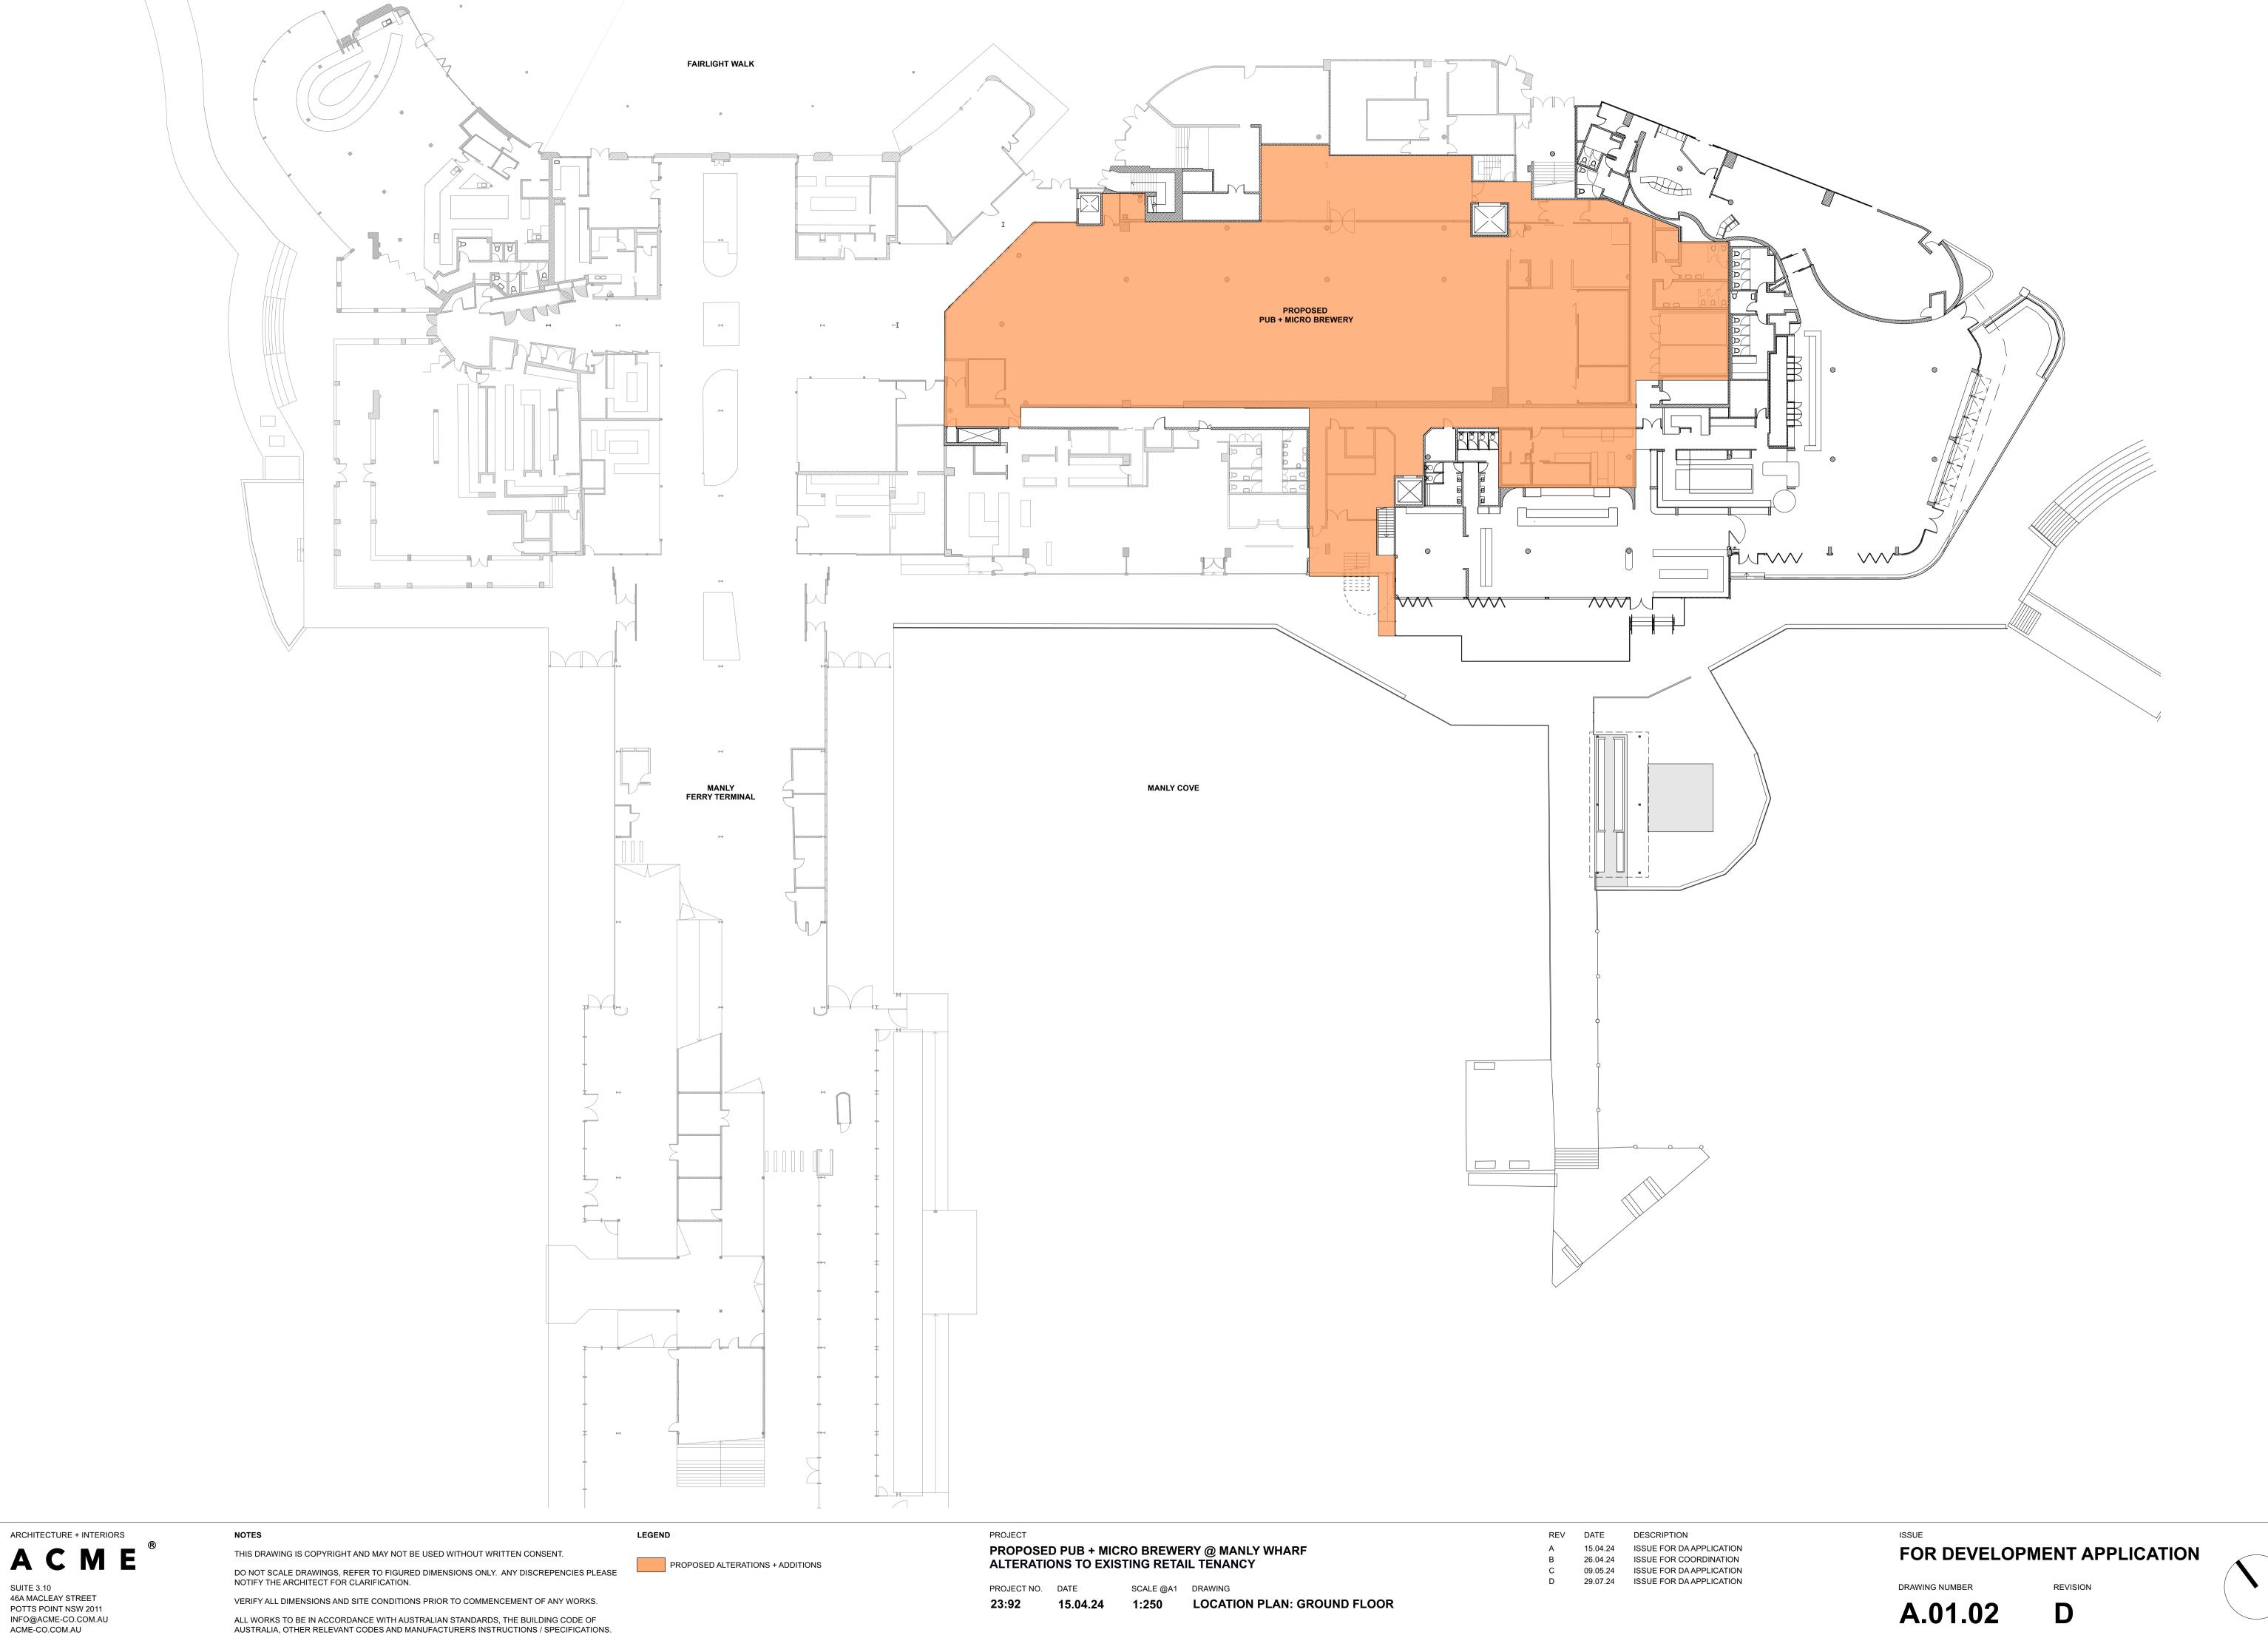

VERIFY ALL DIMENSIONS AND SITE CONDITIONS PRIOR TO COMMENCEMENT OF ANY WORKS. ALL WORKS TO BE IN ACCORDANCE WITH AUSTRALIAN STANDARDS, THE BUILDING CODE OF AUSTRALIA, OTHER RELEVANT CODES AND MANUFACTURERS INSTRUCTIONS / SPECIFICATIONS. PROPOSED PUB + MICRO BREWERY @ MANLY WHARF ALTERATIONS TO EXISTING RETAIL TENANCY

PROJECT NO. DATE 15.04.24 1:150 PROPOSED PLAN: GROUND FLOOR GROSS FLOOR AREA

REV DATE DESCRIPTION ISSUE FOR DA APPLICATION 11.07.24 ISSUE FOR DA APPLICATION 22.07.24 ISSUE FOR DA APPLICATION 23.07.24 ISSUE FOR DA APPLICATION 29.07.24 ISSUE FOR DA APPLICATION

THIS DRAWING IS COPYRIGHT AND MAY NOT BE USED WITHOUT WRITTEN CONSENT. DO NOT SCALE DRAWINGS, REFER TO FIGURED DIMENSIONS ONLY. ANY DISCREPENCIES PLEASE NOTIFY THE ARCHITECT FOR CLARIFICATION.

VERIFY ALL DIMENSIONS AND SITE CONDITIONS PRIOR TO COMMENCEMENT OF ANY WORKS. ALL WORKS TO BE IN ACCORDANCE WITH AUSTRALIAN STANDARDS, THE BUILDING CODE OF AUSTRALIA, OTHER RELEVANT CODES AND MANUFACTURERS INSTRUCTIONS / SPECIFICATIONS.