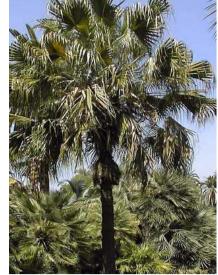

# Northern Beaches Council

Baeckea linfolia- Flax Leaf Heath Myrtyle

Doryanthes excelsa- Gymea Lilly

Asplenium nidus- Birds Nest Fer

ivistona australis- Cabbage Tree

Helichrysum petiolare- Licorice Plant

Pteris umbrosa- Jungle Fern

CRA01-DA-100

| Botanical Name                   | Common Name            | Mature<br>Height<br>(m) | Pot Size | Qty |
|----------------------------------|------------------------|-------------------------|----------|-----|
|                                  |                        |                         |          |     |
| Angophora floribunda             | Rough-Barked Apple     | 30                      | 45L      | 6   |
| Banksia integrifolia             | Coastal Banksia        | 8-10                    | 45L      | 45  |
| Corymbia ficifolia               | Red Flowering Gum      | 6                       | 45L      | 10  |
| Elaeocarpus reticulatus          | Blueberry Ash          | 15                      | 45L      | 12  |
| Eucalyptus robusta               | Swamp Mahogany         | 25                      | 45L      | 2   |
| Livistona australis              | Cabbage Tree Palm      | 20                      | 45L      | 8   |
| Syzgium smithii                  | Lilly pilly            | 8-10                    | 45L      | 12  |
| Tristaniopsis laurina            | Water Gum              | 8                       | 400L     | 5   |
|                                  | · ·                    |                         |          |     |
|                                  |                        |                         |          |     |
| Alyogyne huegelia `Monterey Bay' | Blue Hibiscus          | 2.5                     | 200mm    | 1   |
| Baeckea linifolia                | Flax Leaf Heath Myrtle | 2                       | 200mm    | 1   |