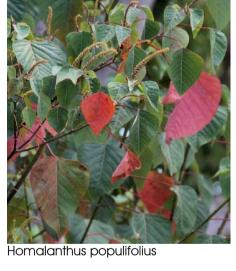

#### Inner 25 Creekline corridor planting (Swamp Mahogany Forest species)

|       | Botanical Name                    | Common Name             | Mature<br>Height<br>(m) | Pot Size   | Qty     |
|-------|-----------------------------------|-------------------------|-------------------------|------------|---------|
|       |                                   |                         |                         |            |         |
|       | Eucalyptus robusta                | Swamp Mahogany          | 25                      | 25L        | 4       |
|       | Casuarina glauca                  | Casuarina               | 10                      | 25L        | 5       |
|       | Livistona australis               | Cabbage Tree Palm       | 20                      | 25L        | 12      |
|       | Melaleuca linariifolia            | Narrow Leafed Paperbark | 8                       | 25L        | 14      |
|       | · · ·                             | · · ·                   |                         |            |         |
| 5m2   | clumps of 3-5)                    |                         |                         |            |         |
|       | Acacia longifolia subsplongifolia | Golden Wattle           | 8                       | tube stock | 2 / 5m2 |
|       | Dodonaea triquetra                | Large-leaf Hop-Bush     | 3                       | tube stock | 2 / 5m2 |
|       | Homalanthus populifolius          | Bleeding Heart Tree     | 6                       | tube stock | 2 / 5m2 |
|       |                                   |                         |                         |            |         |
| (3 PE | R m2) & Groundcovers (5 PER m2)   |                         |                         |            |         |
|       | Commelina cyanea                  | Native Wandering Jew    | 0.3                     | V/cell     | 6/m2    |
|       | Gahnia clarkei                    | Saw Sedge               | 2                       | V/cell     | 4 / m2  |
|       | Hydrocotyle peduncularis          | Pennywort               | 0.1                     | V/cell     | 5 / m2  |
|       | Hypolepis muelleri                | Ground Fern             | 1                       | V/cell     | 4 / m2  |
|       | Phragmites australis              | Common Reed             | 6                       | V/cell     | 4 / m2  |
|       | Pteridium esculentum              | Bracken Fern            | 1.5                     | V/cell     | 4 / m2  |
|       | Viola hederacea                   | Native Violet           | _                       | V/cell     | 6/m2    |