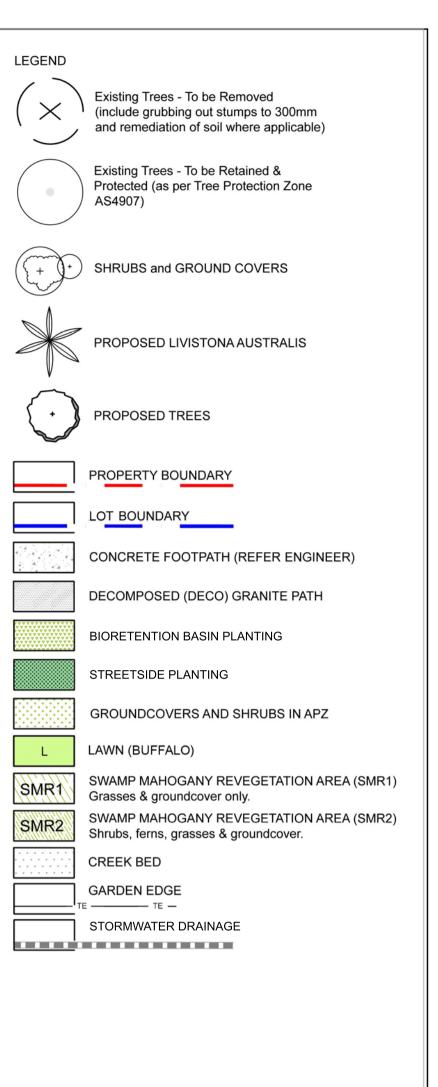

#### Abbrev **Tre**es ANG flo BAN int COR fic ELA ret EUC robusta LIV aus SYZ smi TRI lau Shrubs ALY hue BAE lin COR alb ERI myo HEL pet MEL sty PIT tob PLE arg SYZ cas SYZ boo WES fru Accent DOR exc MAC com PTE umb

Grasses CAR app DIA cae DIA tas FAC nod JUN usi

LOM hys LOM Ion LOM tan Groundcovers ASP nid

CER tom CHR max EVO pil GRE poo HIB sca MYO par PEL aus VIO hed

| Abbrev         |
|----------------|
| Trees          |
| EUC robusta    |
| CAS gla        |
| LIV aus        |
| MEL lin        |
|                |
| Shrubs (2 PER  |
| ACA lon sub    |
| DOD tri        |
| HOM pop        |
|                |
| Ferns, Grasses |

#### Inner 25 Creekline corridor planting (Swamp Mahogany Forest species)

|       | Botanical Name                    | Common Name             | Mature<br>Height<br>(m) | Pot Size   | Qty     |
|-------|-----------------------------------|-------------------------|-------------------------|------------|---------|
|       |                                   |                         |                         |            |         |
|       | Eucalyptus robusta                | Swamp Mahogany          | 25                      | 25L        | 4       |
|       | Casuarina glauca                  | Casuarina               | 10                      | 25L        | 5       |
|       | Livistona australis               | Cabbage Tree Palm       | 20                      | 25L        | 12      |
|       | Melaleuca linariifolia            | Narrow Leafed Paperbark | 8                       | 25L        | 14      |
|       | · · ·                             | · · ·                   |                         |            |         |
| 5m2   | clumps of 3-5)                    |                         |                         |            |         |
|       | Acacia longifolia subsplongifolia | Golden Wattle           | 8                       | tube stock | 2 / 5m2 |
|       | Dodonaea triquetra                | Large-leaf Hop-Bush     | 3                       | tube stock | 2 / 5m2 |
|       | Homalanthus populifolius          | Bleeding Heart Tree     | 6                       | tube stock | 2 / 5m2 |
|       |                                   |                         |                         |            |         |
| (3 PE | R m2) & Groundcovers (5 PER m2)   |                         |                         |            |         |
|       | Commelina cyanea                  | Native Wandering Jew    | 0.3                     | V/cell     | 6/m2    |
|       | Gahnia clarkei                    | Saw Sedge               | 2                       | V/cell     | 4 / m2  |
|       | Hydrocotyle peduncularis          | Pennywort               | 0.1                     | V/cell     | 5 / m2  |
|       | Hypolepis muelleri                | Ground Fern             | 1                       | V/cell     | 4 / m2  |
|       | Phragmites australis              | Common Reed             | 6                       | V/cell     | 4 / m2  |
|       | Pteridium esculentum              | Bracken Fern            | 1.5                     | V/cell     | 4 / m2  |
|       | Viola hederacea                   | Native Violet           | _                       | V/cell     | 6/m2    |