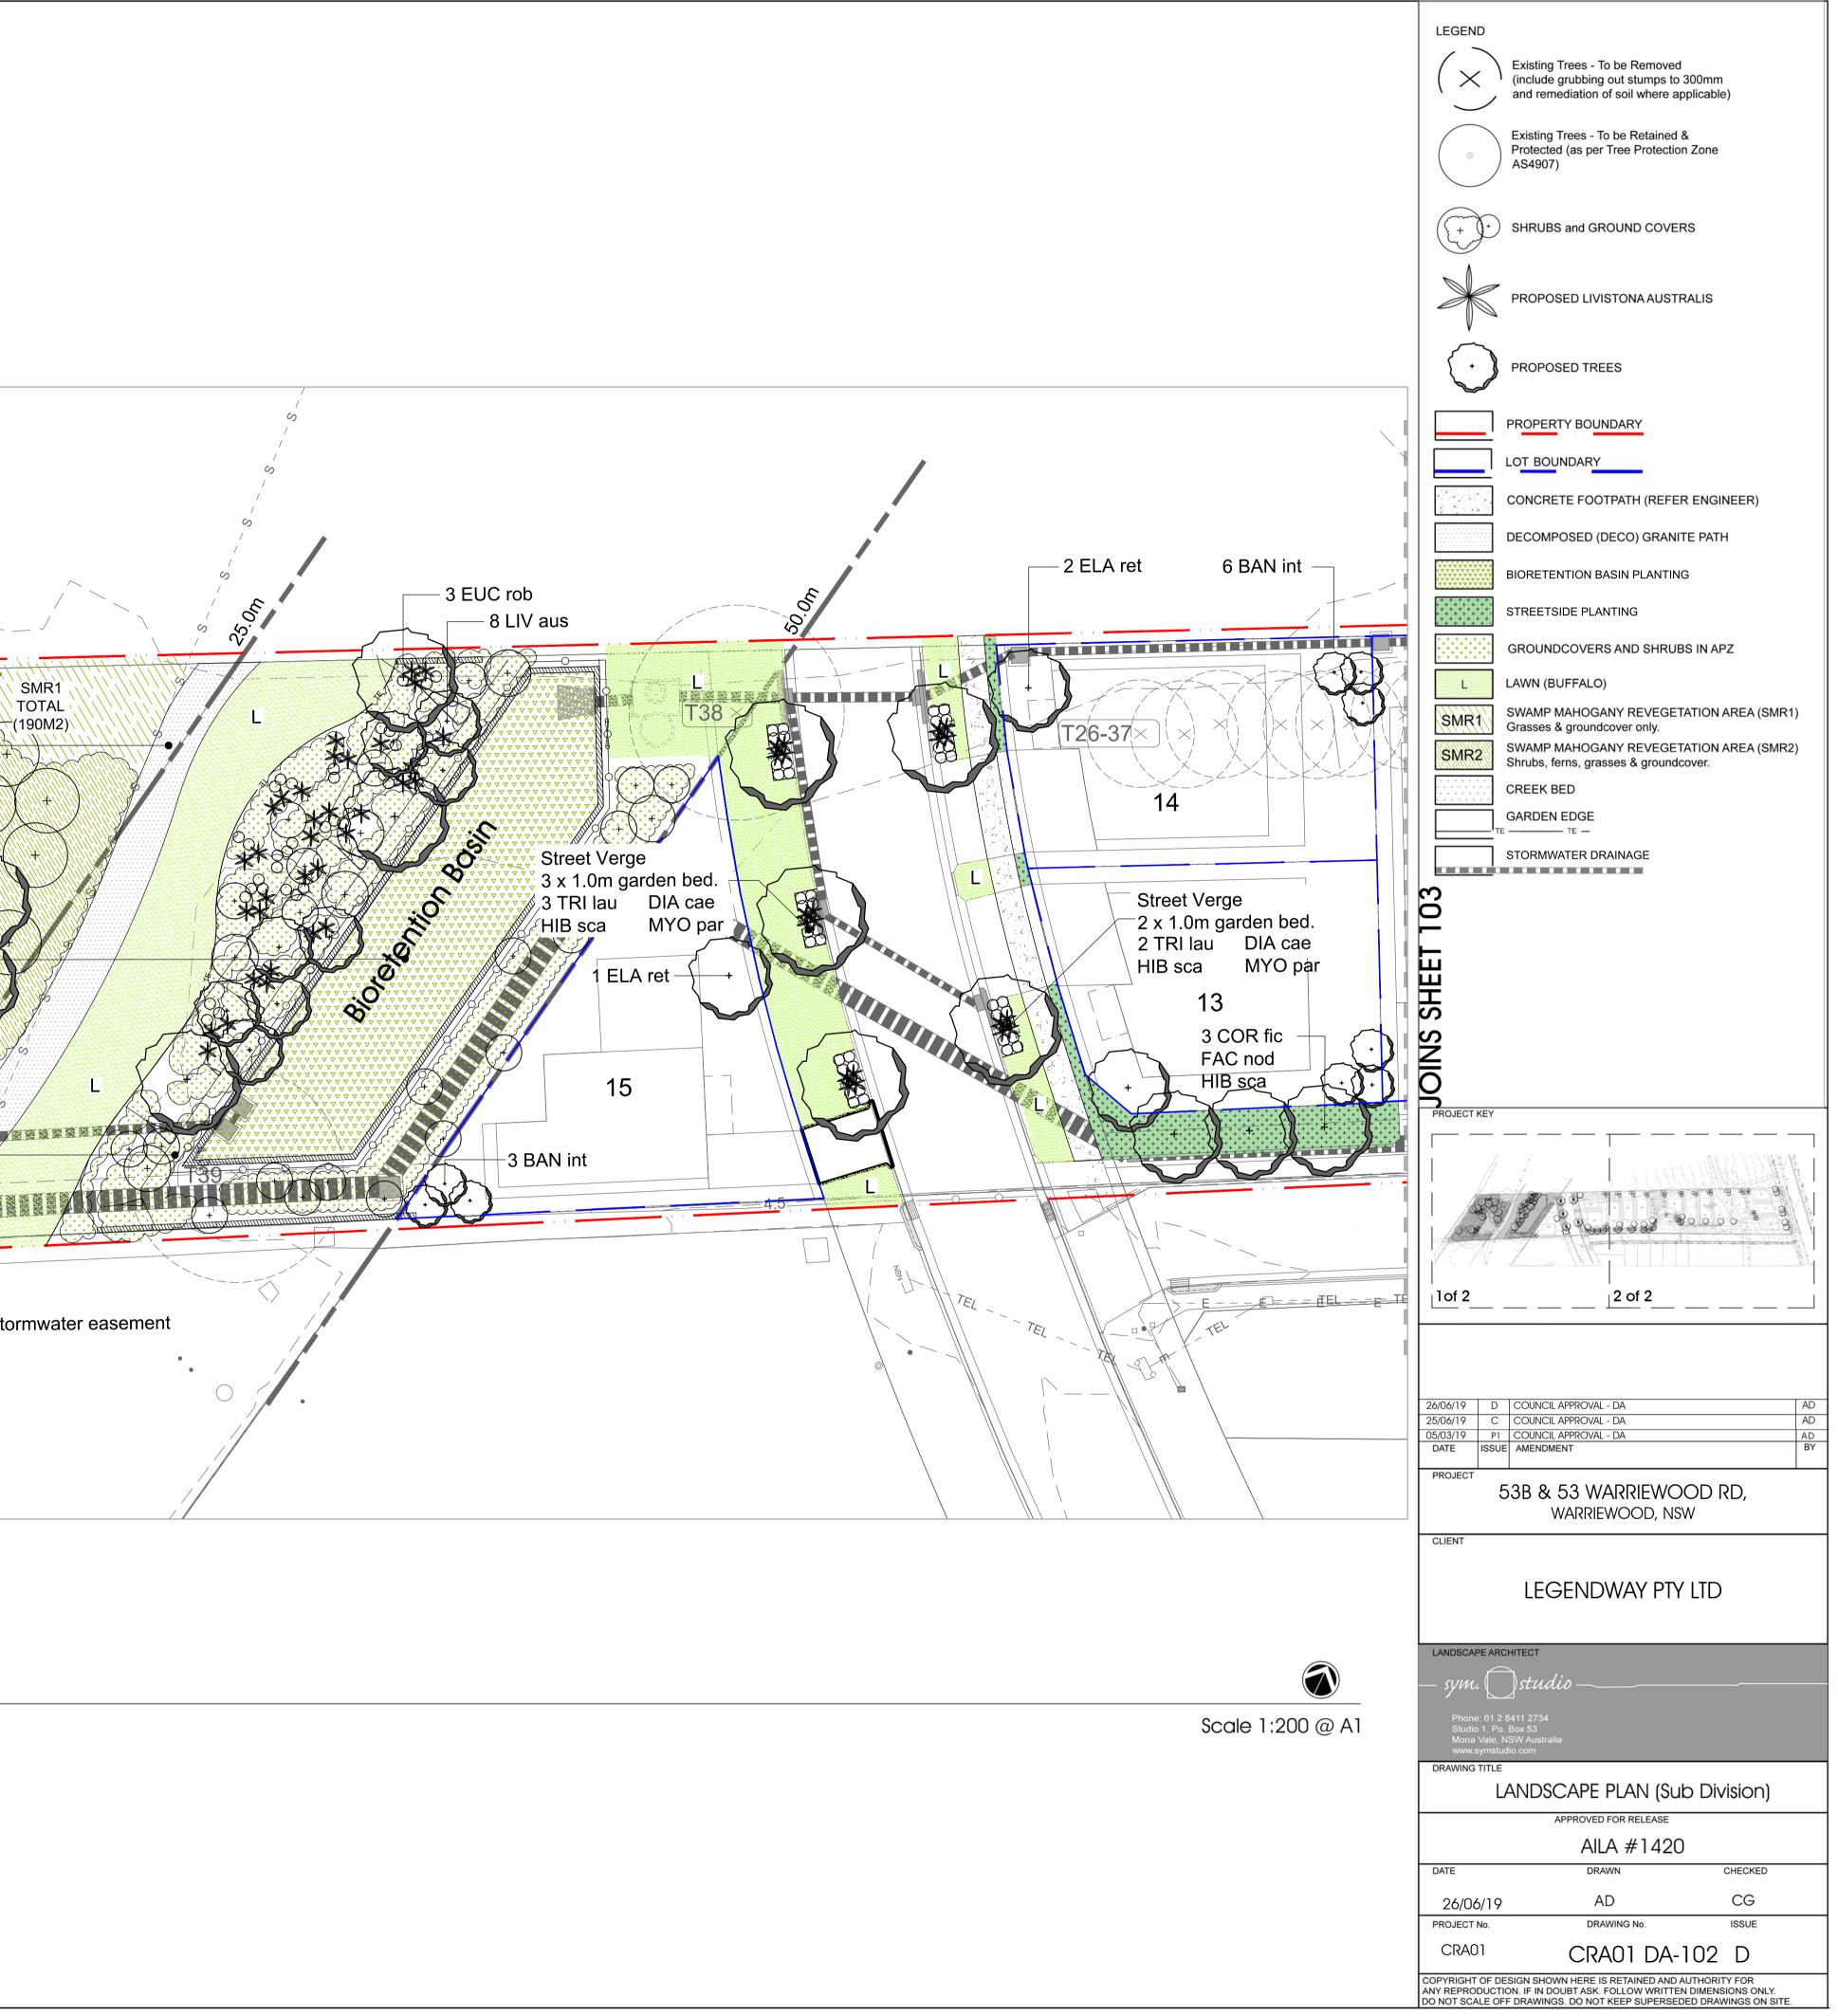

## Landscape Package

| Contents                                | Drawing No.  | Issue | Date       |
|-----------------------------------------|--------------|-------|------------|
| Coversheet, Imagery & Plant Schedule    | CRA01-DA-100 | D     | 26/06/2019 |
| Landscape Plan of subdivision - Overall | CRA01-DA-101 | D     | 26/06/2019 |
| Landscape Plan of subdivision - 1 of 2  | CRA01-DA-102 | D     | 26/06/2019 |
| Landscape Plan of subdivision - 2 of 2  | CRA01-DA-103 | D     | 26/06/2019 |
|                                         |              |       |            |

#### Inner 25 Creekline corridor planting (Swamp Mahogany Forest species)

|       | Botanical Name                    | Common Name             | Mature<br>Height<br>(m) | Pot Size   | Qty     |
|-------|-----------------------------------|-------------------------|-------------------------|------------|---------|
|       |                                   |                         |                         |            |         |
|       | Eucalyptus robusta                | Swamp Mahogany          | 25                      | 25L        | 4       |
|       | Casuarina glauca                  | Casuarina               | 10                      | 25L        | 5       |
|       | Livistona australis               | Cabbage Tree Palm       | 20                      | 25L        | 12      |
|       | Melaleuca linariifolia            | Narrow Leafed Paperbark | 8                       | 25L        | 14      |
|       | · · ·                             | · · ·                   |                         |            |         |
| 5m2   | clumps of 3-5)                    |                         |                         |            |         |
|       | Acacia longifolia subsplongifolia | Golden Wattle           | 8                       | tube stock | 2 / 5m2 |
|       | Dodonaea triquetra                | Large-leaf Hop-Bush     | 3                       | tube stock | 2 / 5m2 |
|       | Homalanthus populifolius          | Bleeding Heart Tree     | 6                       | tube stock | 2 / 5m2 |
|       |                                   |                         |                         |            |         |
| (3 PE | R m2) & Groundcovers (5 PER m2)   |                         |                         |            |         |
|       | Commelina cyanea                  | Native Wandering Jew    | 0.3                     | V/cell     | 6/m2    |
|       | Gahnia clarkei                    | Saw Sedge               | 2                       | V/cell     | 4 / m2  |
|       | Hydrocotyle peduncularis          | Pennywort               | 0.1                     | V/cell     | 5 / m2  |
|       | Hypolepis muelleri                | Ground Fern             | 1                       | V/cell     | 4 / m2  |
|       | Phragmites australis              | Common Reed             | 6                       | V/cell     | 4 / m2  |
|       | Pteridium esculentum              | Bracken Fern            | 1.5                     | V/cell     | 4 / m2  |
|       | Viola hederacea                   | Native Violet           | _                       | V/cell     | 6/m2    |

ANY REPRODUCTION. IF IN DOUBT ASK. FOLLOW WRITTEN DIMENSIONS ONLY. DO NOT SCALE OFF DRAWINGS. DO NOT KEEP SUPERSEDED DRAWINGS ON SITE.

|                                                                                                                                                                                                                                                                                                                                               | Ceek Centrelline                                                                                                                                                                                                                                                                                                                                                                                                                                                                                                                                                                                                                                                                                                                                                                                                                                                                                                                                                                                                                                                                                                                                                                                                                                                                                                                                                                                                                                                                                                                                                                |
|-----------------------------------------------------------------------------------------------------------------------------------------------------------------------------------------------------------------------------------------------------------------------------------------------------------------------------------------------|---------------------------------------------------------------------------------------------------------------------------------------------------------------------------------------------------------------------------------------------------------------------------------------------------------------------------------------------------------------------------------------------------------------------------------------------------------------------------------------------------------------------------------------------------------------------------------------------------------------------------------------------------------------------------------------------------------------------------------------------------------------------------------------------------------------------------------------------------------------------------------------------------------------------------------------------------------------------------------------------------------------------------------------------------------------------------------------------------------------------------------------------------------------------------------------------------------------------------------------------------------------------------------------------------------------------------------------------------------------------------------------------------------------------------------------------------------------------------------------------------------------------------------------------------------------------------------|
| 2.5M pedestrian/cycle path.<br>Location to be above 20 year flood level<br>Stone retaining wall at toe of bank. Refer engineer<br>5 CAS gla 4 EUC rob<br>14 MEL lin 12 LIV aus<br>Revegetate area within 25m creek corridor (SMR2)<br>ACA lon DOD tri HOM pop<br>COM cya GAH cla HYD ped<br>HYP mue PHR aus PTE esc                           | <ul> <li>SMR2<br/>TOTAL<br/>(720M2)</li> <li>+</li> <li>+</li></ul> |
| VIO hed<br>Bioretention planting of indigenous water plants<br>and reeds to filter and remove excess nutrients<br>from stormwater before entering creek.<br>CAR app JUN kra<br>Revegetate area within 25m creek corridor (SMR1)<br>COM cya GAH cla HYD ped<br>HYP mue PHR aus PTE esc<br>VIO hed<br>Ground covers, shrubs, grassses and trees |                                                                                                                                                                                                                                                                                                                                                                                                                                                                                                                                                                                                                                                                                                                                                                                                                                                                                                                                                                                                                                                                                                                                                                                                                                                                                                                                                                                                                                                                                                                                                                                 |
| 4 SYZ cas 4 ALY hue 12 SYZ smi<br>5 PIT tob 5 PLE arg 8 BAN int<br>10 COR alb 10 SYZ boo<br>9 ERI myo 9 WES fru<br>10 ASP nid 10 DIA tas<br>7 DOR exc 7 PTE umb<br>CER tom EVO pil<br>GRE poo PEL aus<br>Sandstone stormwater headwalls.<br>'Naturalised' boulder & planting<br>placement. Refer civil engineer.                              | T43<br>T40                                                                                                                                                                                                                                                                                                                                                                                                                                                                                                                                                                                                                                                                                                                                                                                                                                                                                                                                                                                                                                                                                                                                                                                                                                                                                                                                                                                                                                                                                                                                                                      |
|                                                                                                                                                                                                                                                                                                                                               |                                                                                                                                                                                                                                                                                                                                                                                                                                                                                                                                                                                                                                                                                                                                                                                                                                                                                                                                                                                                                                                                                                                                                                                                                                                                                                                                                                                                                                                                                                                                                                                 |
| 1       Landscape Plan - 1 Of 2         1       General Note:         Services shown as diagramatic. Adjust                                                                                                                                                                                                                                   |                                                                                                                                                                                                                                                                                                                                                                                                                                                                                                                                                                                                                                                                                                                                                                                                                                                                                                                                                                                                                                                                                                                                                                                                                                                                                                                                                                                                                                                                                                                                                                                 |
| final location onsite during installation.                                                                                                                                                                                                                                                                                                    |                                                                                                                                                                                                                                                                                                                                                                                                                                                                                                                                                                                                                                                                                                                                                                                                                                                                                                                                                                                                                                                                                                                                                                                                                                                                                                                                                                                                                                                                                                                                                                                 |