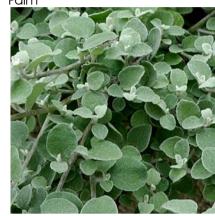

# Northern Beaches Council

Baeckea linfolia- Flax Leaf Heath Myrtyle

Doryanthes excelsa- Gymea Lilly

Asplenium nidus- Birds Nest Fer

ivistona australis- Cabbage Tree

Helichrysum petiolare- Licorice Plant

Pteris umbrosa- Jungle Fern

| Baeckea linifolia                | Flax Leaf Heath Myrtle   | 2     | 200mm |
|----------------------------------|--------------------------|-------|-------|
| Correa alba                      | White Correa             | 1.5-2 | 200mm |
| Eriostemon myoporoides           | Long Leaf Waxflower      | 1.5-2 | 200mm |
| Helichrysum petiolare            | Licorice Plant           | 0.5   | 200mm |
| Melaleuca styphelioides          | Prickly Leafed Paperbark | 7-12  | 200mm |
| Pittosporum tobira 'Miss muffet' | Miss Muffet Tobira       | 1-2   | 200mm |
| Plectranthus argentatus          | Silver Spur Flower       | 1     | 200mm |
| Syzgium `Cascade'                | Cascade Lilly Pilly      | 2-3   | 200mm |
| Syzigium `Boomer'                | Lilly Pilly              | 1.5   | 200mm |
| Westringia `smokie'              | Coast Rosemary           | 1.5   | 200mm |
|                                  |                          |       |       |
|                                  |                          |       |       |