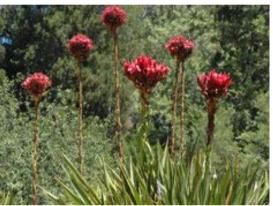

# Northern Beaches Council

Baeckea linfolia- Flax Leaf Heath Myrtyle

Doryanthes excelsa- Gymea Lilly

Asplenium nidus- Birds Nest Fer

ivistona australis- Cabbage Tree

Helichrysum petiolare- Licorice Plant

Pteris umbrosa- Jungle Fern

| <br>                |             |     |     |
|---------------------|-------------|-----|-----|
| Doryanthes excelsa  | Gymea Lily  | 2-4 | 25L |
| Macrozamia communis | Burrawang   | 2-3 | 25L |
| Pteris umbrosa      | Jungle Fern | 1   | 5L  |
|                     |             |     |     |