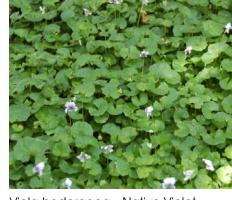

**(**)

Native

Commelina cyanea - Native Wandering Jew Indicative Almost Native Plant Imagery 2

Hypolepis muelleri - Ground Fern

Viola hederacea - Native Violet

#### Inner 25 Creekline corridor planting (Swamp Mahogany Forest species)

|       | Botanical Name                    | Common Name             | Mature<br>Height<br>(m) | Pot Size   | Qty     |
|-------|-----------------------------------|-------------------------|-------------------------|------------|---------|
|       |                                   |                         |                         |            |         |
|       | Eucalyptus robusta                | Swamp Mahogany          | 25                      | 25L        | 4       |
|       | Casuarina glauca                  | Casuarina               | 10                      | 25L        | 5       |
|       | Livistona australis               | Cabbage Tree Palm       | 20                      | 25L        | 12      |
|       | Melaleuca linariifolia            | Narrow Leafed Paperbark | 8                       | 25L        | 14      |
|       | · · ·                             | · · ·                   |                         |            |         |
| 5m2   | clumps of 3-5)                    |                         |                         |            |         |
|       | Acacia longifolia subsplongifolia | Golden Wattle           | 8                       | tube stock | 2 / 5m2 |
|       | Dodonaea triquetra                | Large-leaf Hop-Bush     | 3                       | tube stock | 2 / 5m2 |
|       | Homalanthus populifolius          | Bleeding Heart Tree     | 6                       | tube stock | 2 / 5m2 |
|       |                                   |                         |                         |            |         |
| (3 PE | R m2) & Groundcovers (5 PER m2)   |                         |                         |            |         |
|       | Commelina cyanea                  | Native Wandering Jew    | 0.3                     | V/cell     | 6/m2    |
|       | Gahnia clarkei                    | Saw Sedge               | 2                       | V/cell     | 4 / m2  |
|       | Hydrocotyle peduncularis          | Pennywort               | 0.1                     | V/cell     | 5 / m2  |
|       | Hypolepis muelleri                | Ground Fern             | 1                       | V/cell     | 4 / m2  |
|       | Phragmites australis              | Common Reed             | 6                       | V/cell     | 4 / m2  |
|       | Pteridium esculentum              | Bracken Fern            | 1.5                     | V/cell     | 4 / m2  |
|       | Viola hederacea                   | Native Violet           | _                       | V/cell     | 6/m2    |