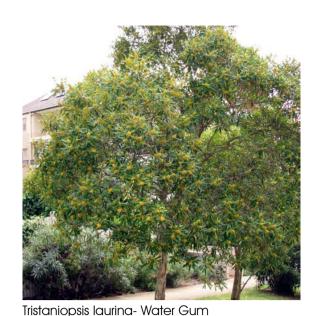

CRA01-DA-100

| Botanical Name                   | Common Name            | Mature<br>Height<br>(m) | Pot Size | Qty |
|----------------------------------|------------------------|-------------------------|----------|-----|
|                                  |                        |                         |          |     |
| Angophora floribunda             | Rough-Barked Apple     | 30                      | 45L      | 6   |
| Banksia integrifolia             | Coastal Banksia        | 8-10                    | 45L      | 45  |
| Corymbia ficifolia               | Red Flowering Gum      | 6                       | 45L      | 10  |
| Elaeocarpus reticulatus          | Blueberry Ash          | 15                      | 45L      | 12  |
| Eucalyptus robusta               | Swamp Mahogany         | 25                      | 45L      | 2   |
| Livistona australis              | Cabbage Tree Palm      | 20                      | 45L      | 8   |
| Syzgium smithii                  | Lilly pilly            | 8-10                    | 45L      | 12  |
| Tristaniopsis laurina            | Water Gum              | 8                       | 400L     | 5   |
|                                  | · ·                    |                         |          |     |
|                                  |                        |                         |          |     |
| Alyogyne huegelia `Monterey Bay' | Blue Hibiscus          | 2.5                     | 200mm    | 1   |
| Baeckea linifolia                | Flax Leaf Heath Myrtle | 2                       | 200mm    | 1   |