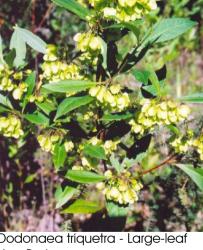

#### Inner 25 Creekline corridor planting (Swamp Mahogany Forest species)

|       | Botanical Name                    | Common Name             | Mature<br>Height<br>(m) | Pot Size   | Qty     |
|-------|-----------------------------------|-------------------------|-------------------------|------------|---------|
|       |                                   |                         |                         |            |         |
|       | Eucalyptus robusta                | Swamp Mahogany          | 25                      | 25L        | 4       |
|       | Casuarina glauca                  | Casuarina               | 10                      | 25L        | 5       |
|       | Livistona australis               | Cabbage Tree Palm       | 20                      | 25L        | 12      |
|       | Melaleuca linariifolia            | Narrow Leafed Paperbark | 8                       | 25L        | 14      |
|       | · · ·                             | · · ·                   |                         |            |         |
| 5m2   | clumps of 3-5)                    |                         |                         |            |         |
|       | Acacia longifolia subsplongifolia | Golden Wattle           | 8                       | tube stock | 2 / 5m2 |
|       | Dodonaea triquetra                | Large-leaf Hop-Bush     | 3                       | tube stock | 2 / 5m2 |
|       | Homalanthus populifolius          | Bleeding Heart Tree     | 6                       | tube stock | 2 / 5m2 |
|       |                                   |                         |                         |            |         |
| (3 PE | R m2) & Groundcovers (5 PER m2)   |                         |                         |            |         |
|       | Commelina cyanea                  | Native Wandering Jew    | 0.3                     | V/cell     | 6/m2    |
|       | Gahnia clarkei                    | Saw Sedge               | 2                       | V/cell     | 4 / m2  |
|       | Hydrocotyle peduncularis          | Pennywort               | 0.1                     | V/cell     | 5 / m2  |
|       | Hypolepis muelleri                | Ground Fern             | 1                       | V/cell     | 4 / m2  |
|       | Phragmites australis              | Common Reed             | 6                       | V/cell     | 4 / m2  |
|       | Pteridium esculentum              | Bracken Fern            | 1.5                     | V/cell     | 4 / m2  |
|       | Viola hederacea                   | Native Violet           | _                       | V/cell     | 6/m2    |