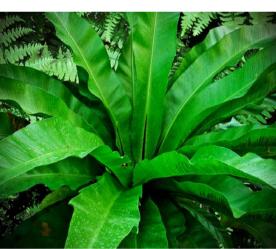

# Northern Beaches Council

Baeckea linfolia- Flax Leaf Heath Myrtyle

Doryanthes excelsa- Gymea Lilly

Asplenium nidus- Birds Nest Fer

ivistona australis- Cabbage Tree

Helichrysum petiolare- Licorice Plant

Pteris umbrosa- Jungle Fern

| Asplenium nidus                   | Bird's Nest Fern   | -   | 140mm  |
|-----------------------------------|--------------------|-----|--------|
| Cerastium tomentosum              | Snow In Summer     | 0.2 | 140mm  |
| Chrysanthemum maximum             | Shasta Daisy       | 0.9 | 140mm  |
| Evolvulus pilosus                 | Blue Eyes          | 0.5 | 140mm  |
| Grevillea 'Poorinda Royal Mantle' | Creeping Grevilea  | -   | 140mm  |
| Hibbertia scandens                | Golden guinea vine | 0.3 | 140mm  |
| Myoporum parvifolium              | Creeping Boobialla | -   | V/cell |
| Pelargonium australe              | Coastal Geranium   | -   | 140mm  |
| Viola hederacea                   | Native Violet      | -   | 140mm  |