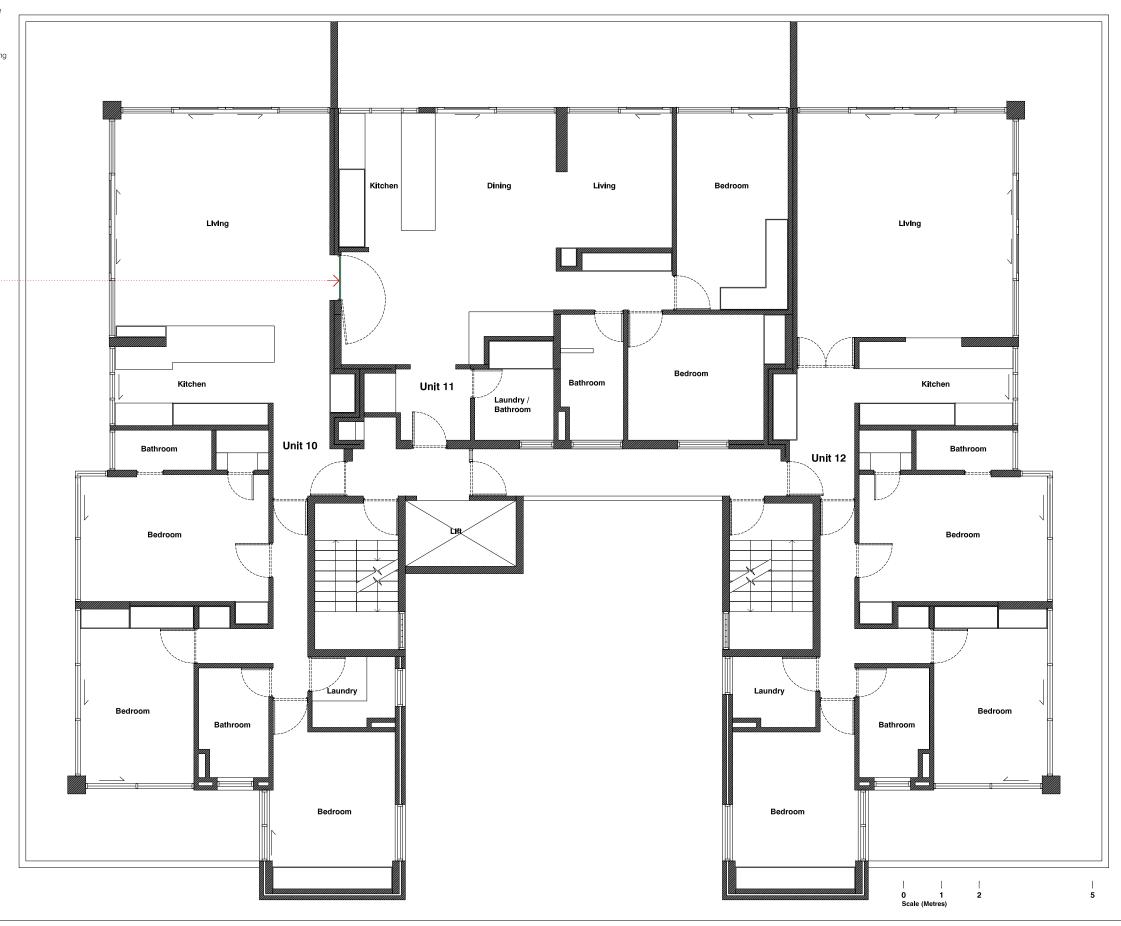

Project

**Existing Floor Plan** 

Drawing

Residential Alterations & Additions Unit 10/11 1114 Pittwater Road Collaroy NSW 2097

Project # Drawing #

Scale

2024-05 EX002

10

1:100 (A3)

Issue A Design Development

08/03/2024

Residential Alterations & Additions Unit 10/11 1114 Pittwater Road Collaroy NSW 2097 Project

**Demolition Plan** 

Drawing

Scale Project # Drawing # 10

1:100 (A3)