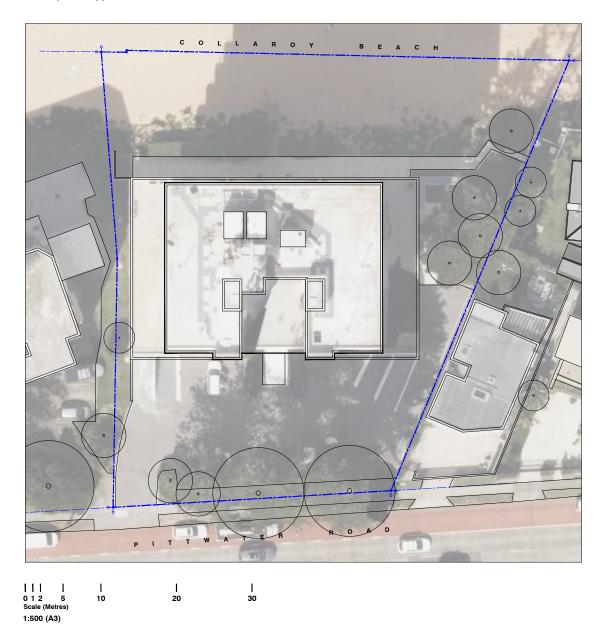

## A000 / Architectural Drawings Development Application / A / 08/03/2024

Site plan derived from aerial photo and title survey subject to full detail survey if footprint and orientation are required to be documented.

| 111      | 1       | 1  | ı  | 1  | 1  |
|----------|---------|----|----|----|----|
| 012      | 5       | 10 | 15 | 20 | 30 |
| Scale (M | letres) |    |    |    |    |

Issue A Design Development

08/03/2024