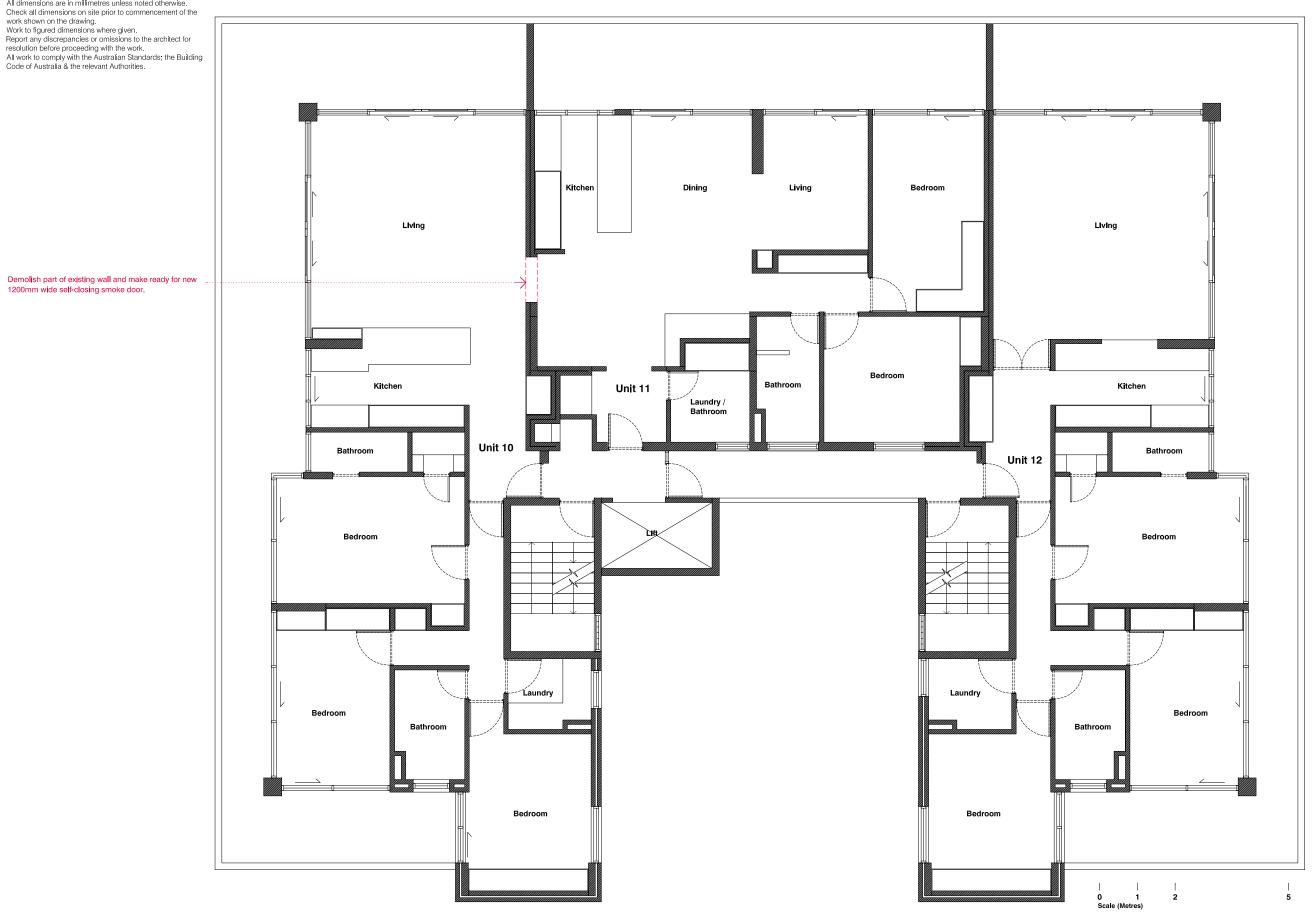

2024-05 D002

New 1200mm wide -/60/30 self closing smoke door to new opening within existing wall.

Detail structural engineering subject to final on-site location of existing RC columns.

4d Architecture & Design
L1 / 133 Blues Point Road McMahons Point
Sydney, NSW Australia 2060
T+ 61 2 9959 4362 / E contact@4darchitecture.net
Nominated Architect Christian Farrell
NSWARB Registration #\$030 / ARBV Registration #\$1463
www.4darchitecture.net

Issue A Design Development

08/03/2024

Project

Proposed Floor Plan

Drawing

Residential Alterations & Additions Unit 10/11 1114 Pittwater Road Collaroy NSW 2097

Scale Project # Drawing #

1:100 (A3) 2024-05 A002