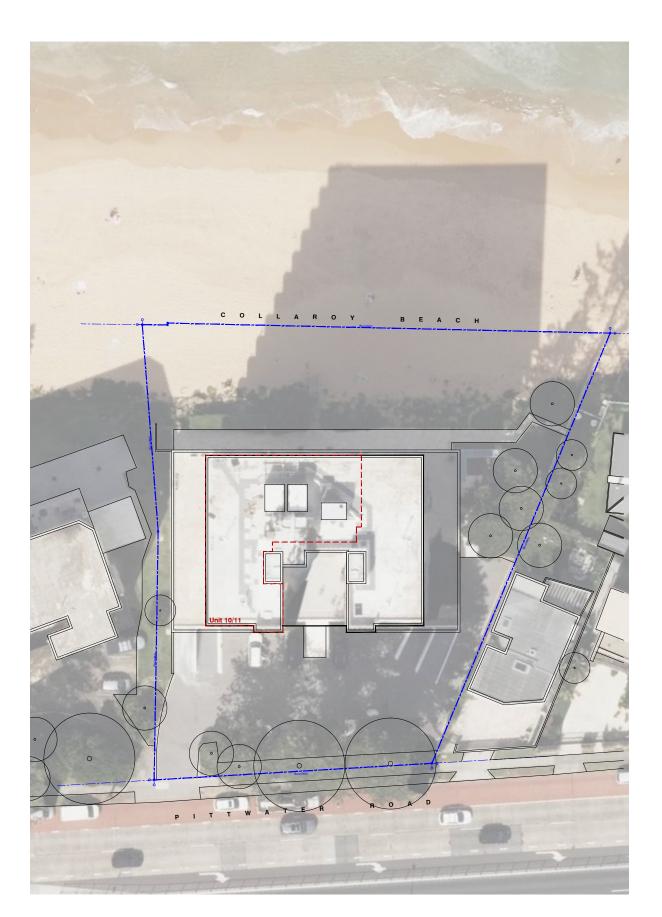

## A000 / Architectural Drawings Development Application / A / 08/03/2024

Site plan derived from aerial photo and title survey subject to full detail survey if footprint and orientation are required to be documented.