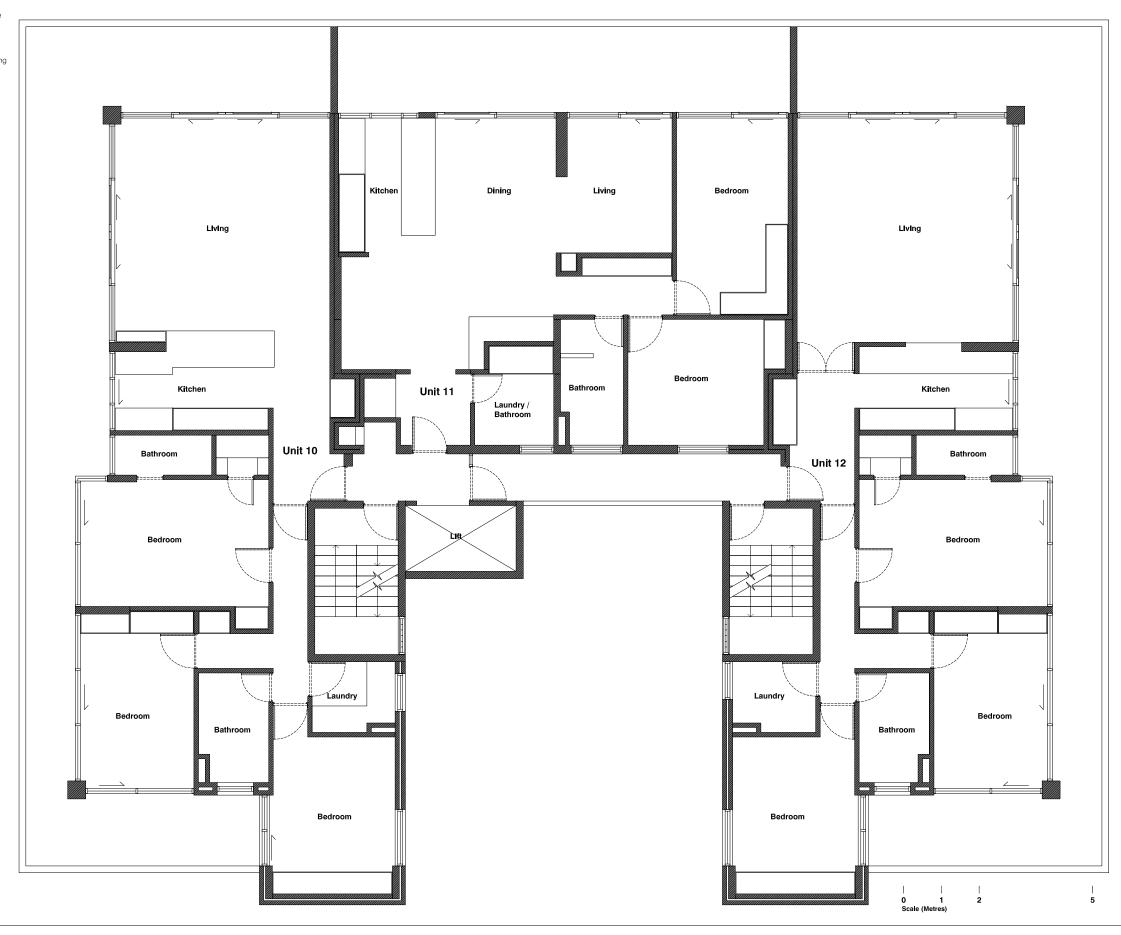

Project

**Existing Floor Plan** 

Drawing

Residential Alterations & Additions Unit 10/11 1114 Pittwater Road Collaroy NSW 2097

Project # Drawing #

Scale

2024-05 EX002

10

1:100 (A3)

Issue A Design Development

08/03/2024

Residential Alterations & Additions Unit 10/11 1114 Pittwater Road Collaroy NSW 2097 Project

**Demolition Plan** 

Drawing

Scale Project # Drawing # 10

1:100 (A3)