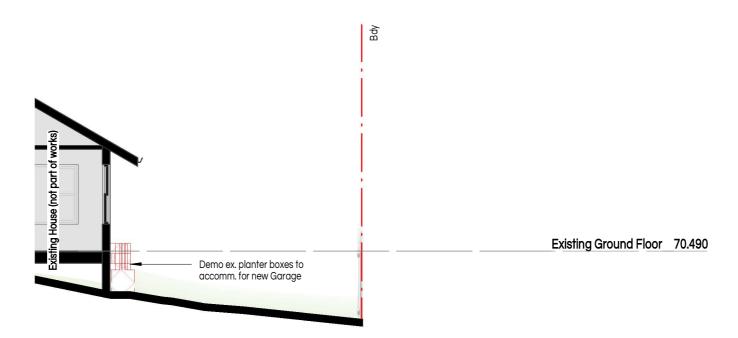

| Scale @ A3         |           | Draw            |
|-------------------------------------|--------------------|-----------|-----------------|
| lterations to an existing residence | 1                  | 1:100     |                 |
| ocation                             | Project Issue Date |           | Shee            |
| Vista Ave, Balgowlah                | Augus              | t 2024    |                 |
| lient                               | Project number     | Drawing # |                 |
| Taylor Family                       | 1275               | ח         | Λ.              |
| rawing<br>outh Elevations           | 1275               | יט        | <del>'</del> \' |
|                                     |                    |           |                 |



West Elevation - Existing & Demolition



West Elevation - Proposed

| General Notes                                                                                                                           |                                 | No. Description                 | Date       | P       |
|-----------------------------------------------------------------------------------------------------------------------------------------|---------------------------------|---------------------------------|------------|---------|
| The copyright of this design remains the property of buck@simple.  This design is not to be used, copied or reproduced without the      | Contact: info@buckandsimple.com | 1 Development Application Issue | 16/12/2024 | A       |
| authority of buck8simple.