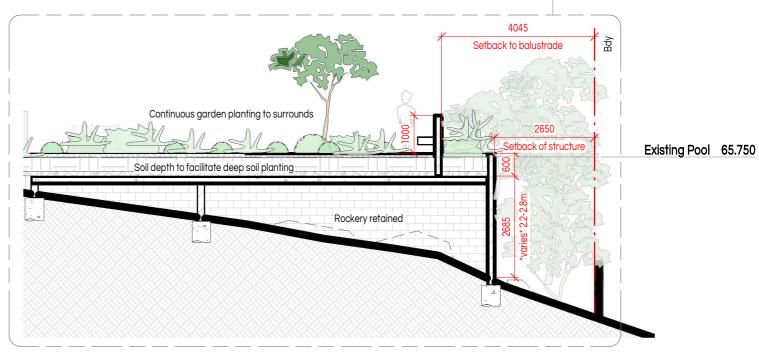

| ject                               | Scale @ A3         |           | Drawn by         | Checked by |
|------------------------------------|--------------------|-----------|------------------|------------|
| terations to an existing residence |                    | 1:50      | BS               | BS         |
| ation                              | Project Issue Date |           | Sheet Issue Date | •          |
| Vista Ave, Balgowlah               | Augus              | st 2024   | 16               | /12/2024   |
| int                                | Project number     | Drawing # | +                | Revision   |
| aylor Family                       | 1275               | <b>D</b>  | A301             | ٦.         |
| wing<br>ptail Section - Garage     | 12/3               | ט         | A301             |            |
|                                    |                    |           | 00/10/000        |            |