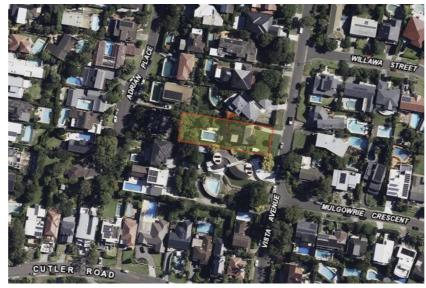

### **Location Plan**

Source: Six Maps NSW Planning

| No.   | Name                                                  | Rev | Date       |
|-------|-------------------------------------------------------|-----|------------|
| DA000 | Cover Sheet, Title Page & Notes                       | 1   | 16/12/2024 |
| DA010 | Site Layout & Site Analysis - Existing                | 1   | 16/12/2024 |
| DA011 | Site Layout & Site Analysis - Proposed                | 1   | 16/12/2024 |
| DA050 | Compliance Plans (FSR, Landscape, OS)                 | 1   | 16/12/2024 |
| DA060 | Erosion, Sediment, Stormwater & Waste Management Plan | 1   | 16/12/2024 |
| DA070 | Landscape Plan                                        | 1   | 16/12/2024 |
| DA100 | Ground Floor Plan - Proposed                          | 1   | 16/12/2024 |
| DA300 | Sections                                              | 1   | 16/12/2024 |
| DA301 | Detail Section - Garage                               | 1   | 16/12/2024 |
| DA302 | Detail Section - Backyard                             | 1   | 16/12/2024 |
| DA400 | North Elevations                                      | 1   | 16/12/2024 |
| DA401 | East Elevations                                       | 1   | 16/12/2024 |
| DA402 | South Elevations                                      | 1   | 16/12/2024 |
| DA403 | West Elevations                                       | 1   | 16/12/2024 |
| DA404 | Site Elevations                                       | 1   | 16/12/2024 |
| DA900 | Materials & Perspective Views                         | 1   | 16/12/2024 |

Aerial View from Vista Ave Source: buck&simple

Street View from Vista Ave Source: buck&simple

Backyard perspective view Source: buck&simple