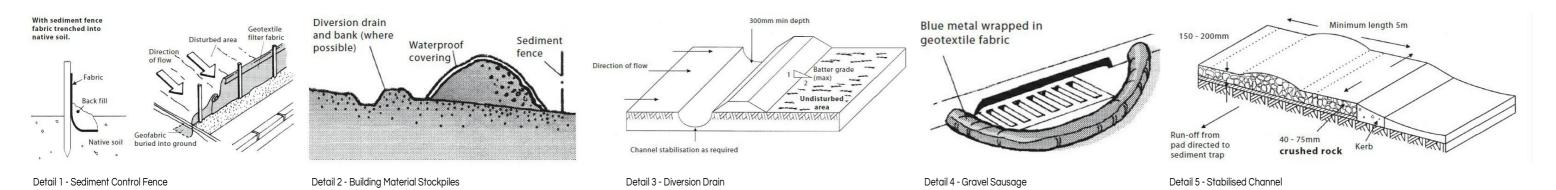

### Erosion & Sediment Control

Where applicable refer to and coordinate with Apply erosion and sediment control or Civil Works Consultant's requirements to avoid erosion, sedimentation and/or contamination of the site, surrounds and stormwater drainage system. Apply measures to ensure that the site remains free of water and to prevent water flow over the new work . Erosion & sediment control measures are to be effective from commencement of the works (including demolition) and maintained throughout the course of the works until the site is fully

28/12/2024 1:53:21 PM

Lot 11 DP 240567 Lot 102 DP 1274269

3 Vista Ave

Gravel sausage to be used if there is any evidence of untreated runoff entering nearby stormwater inlets during construction (Refer to Detail 4)