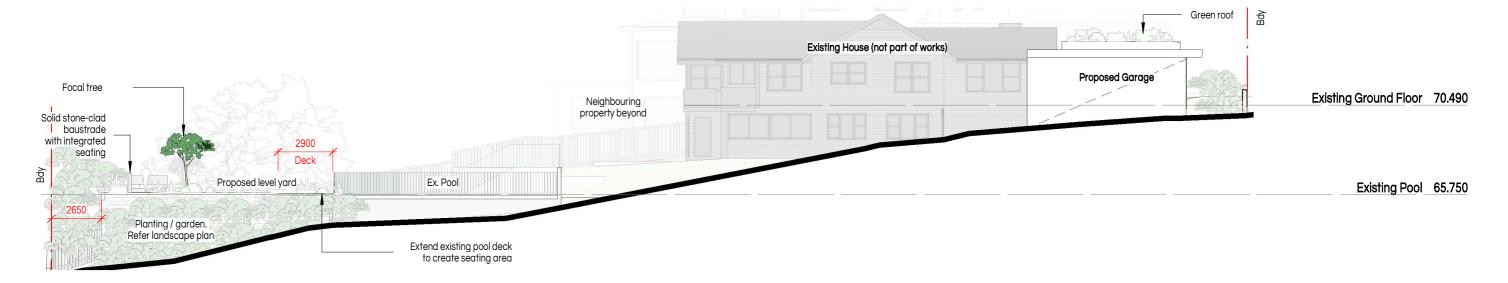

a Ave, Balgowlah   |               | Project Issue Date  August | t 2024  |
| Client<br>Taylor Family              |               | Project number             | Drawing |
| Drawing<br>West Elevations           |               | 1275                       | D       |

| _ |                        |                  |            |  |
|---|------------------------|------------------|------------|--|
| 1 | Scale @ A3             | Drawn by         | Checked by |  |
|   | 1:100                  | BS               | BS         |  |
| 7 | Project Issue Date     | Sheet Issue Date |            |  |
| ı | August 2024            | 16               | /12/2024   |  |
| 7 | Project number Drawing | <del>*</del>     | Revision   |  |
|   | 1275 D                 | A403             | 1          |  |





South Site Elevation - Proposed 1:200

## buck&simple.

| General Notes                                                                                                                                                                                                                                                                                       |                                                                                 | No. Description               | Date       | Project            |
|-----------------------------------------------------------------------------------------------------------------------------------------------------------------------------------------------------------------------------------------------------------------------------------------------------|---