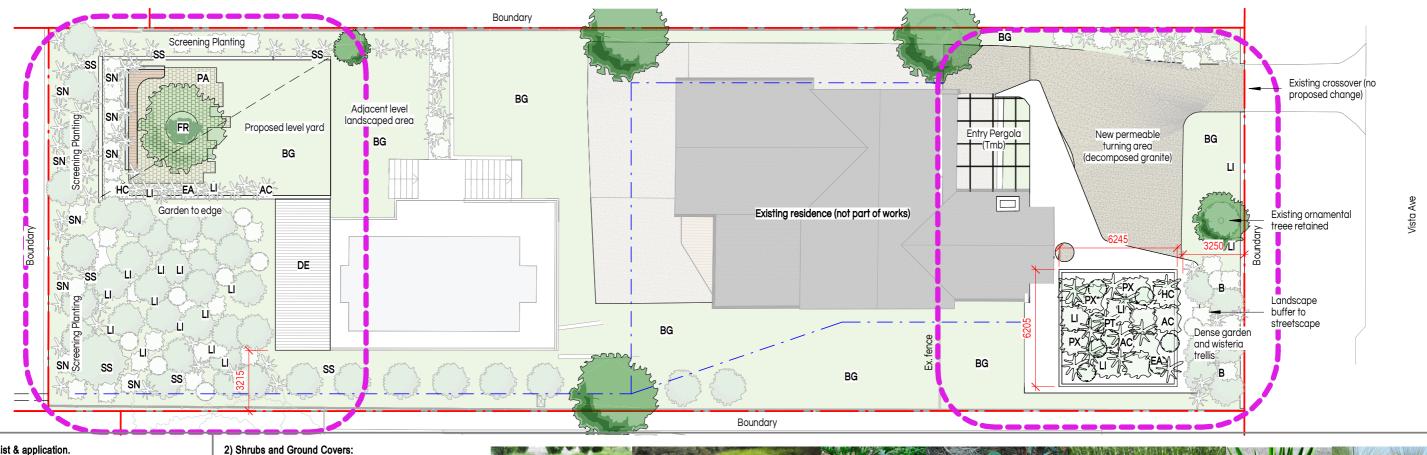

### Proposed Species List & application.

Where suitable Australian plant species in a/w Native Plant Species Guide -

Curl Curl Ward are to be utlised.

All planted areas to be mulched with 100mm layer of leaf litter. Trees above 300mm to be staked for 12 month establishment period. Drip irrigation system to be installed connected to water storage tank.

### 1) Hard Landscaping:

DE PA BO Hardwood Decking

Landscaped Stair with Boulders

Casuarina glauca 'Cousin It' Lomandra Longifolia 'Tanika' (Mat Rush)

PX Philodendron 'Xanadu' (Philodendron Xanadu) Alocasia brisbanensis (Native Lily)

AB RO TF Rosmarinus officinalis (Rosemary)

Phornium tenax (New Zealand Flax) Xanthorrhoea spp.(Grass Tree)

### 3) Cascading:

HC EA Hedera canariensis (Canarian Ivy), Epipremnum aureum (Devil's Ivy),

AC PQ RH Aptenia cordifolia (Baby Sun Rose), Parthenocissus quinquefolia (Virginia creeper) Rhipsalis baccifera (Mistletoe Cactus)

Syzygium smithii 'Lilly Pilly'

Strelitzia nicolai 'Giant Bird of Paradise'

# 6) Ornamental Shrubs & Trees:

Banksia robur (Swamp Banksia) Pandanus Tectorius (Screw Pine) FR Frangipani

### 5) Climbers:

4) Screening:

Bougainvillea 'Magnifica Traillii' (Bougainvillea) Pandorea pandorana (Wonga Wonga Vine)

### 7) Lawn: **Buffalo Grass**

No. Description

Development Application Iss