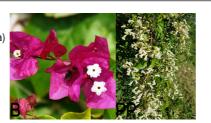

### 5) Climbers:

4) Screening:

Bougainvillea 'Magnifica Traillii' (Bougainvillea) Pandorea pandorana (Wonga Wonga Vine)