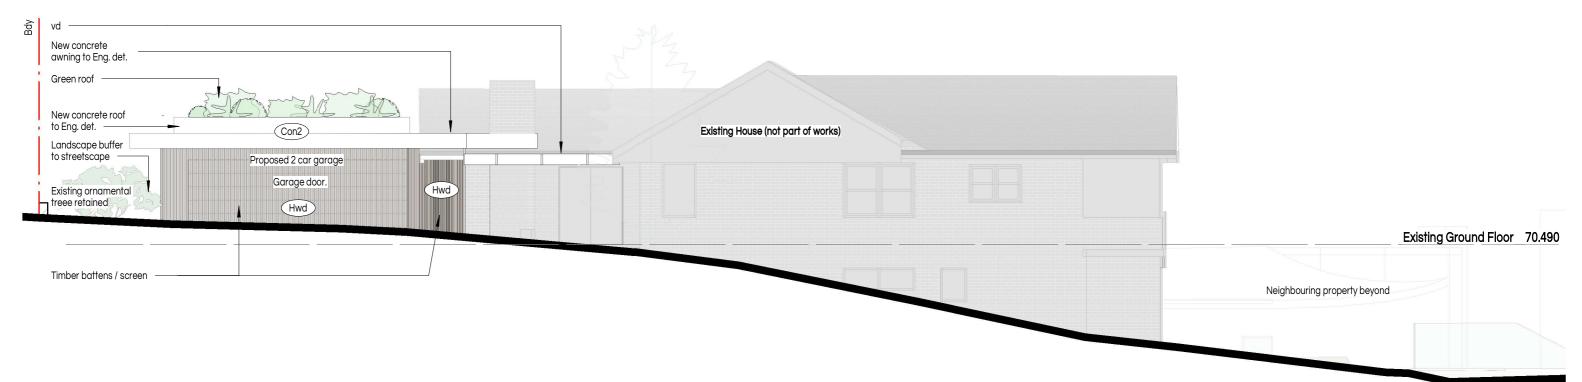

\_\_\_1\_\_ Section - Garage 1:100

\_\_\_\_\_ Section - Backyard 1:100

| ject                               | ı | Scale @ A3         |           | Drawn by         | Checked by |
|------------------------------------|---|--------------------|-----------|------------------|------------|
| terations to an existing residence | ı | 1                  | : 100     | BS               | BS         |
| ation                              | ı | Project Issue Date |           | Sheet Issue Date | -          |
| Vista Ave, Balgowlah               | ı | August             | 2024      | 16               | /12/2024   |
| int                                | ı | Project number     | Drawing # |                  | Revision   |
| aylor Family                       | ı | 1275               | Ъ         | ۸ 2 N N          | ٦.         |
| wing<br>actions                    |   | 12/3               | וט        | A300             |            |