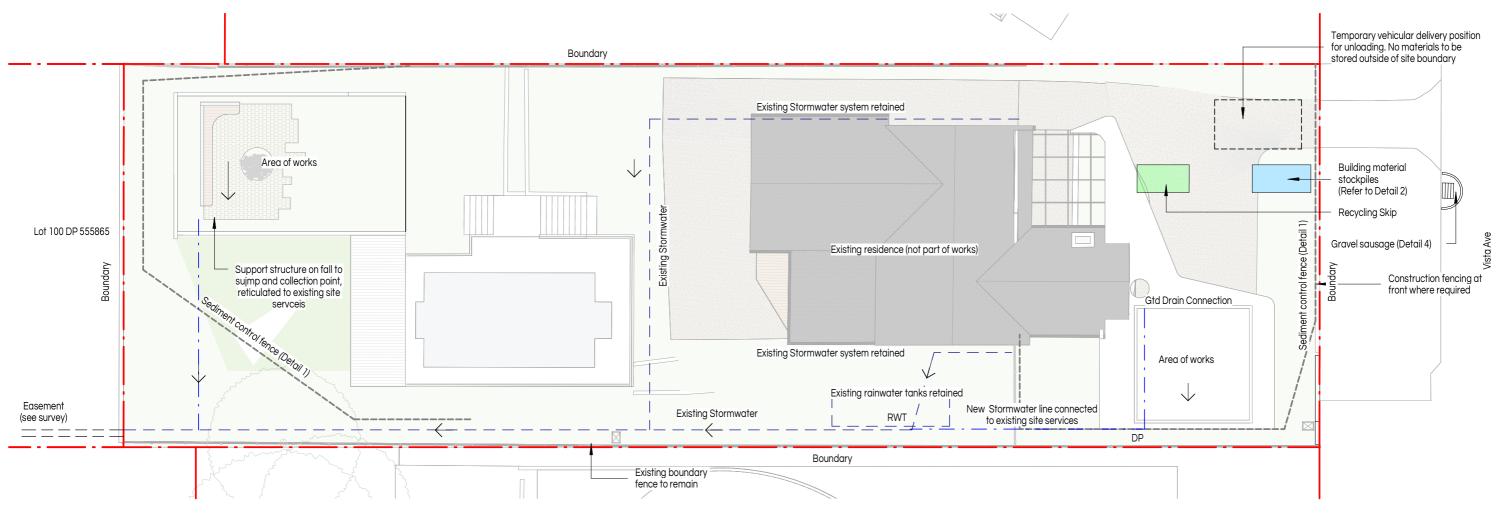

### Erosion & Sediment Control

Where applicable refer to and coordinate with Apply erosion and sediment control or Civil Works Consultant's requirements to avoid erosion, sedimentation and/or contamination of the site, surrounds and stormwater drainage system. Apply measures to ensure that the site remains free of water and to prevent water flow over the new work . Erosion & sediment control measures are to be effective from commencement of the works (including demolition) and maintained throughout the course of the works until the site is fully

28/12/2024 1:53:21 PM

Lot 11 DP 240567 Lot 102 DP 1274269

3 Vista Ave

Gravel sausage to be used if there is any evidence of untreated runoff entering nearby stormwater inlets during construction (Refer to Detail 4)