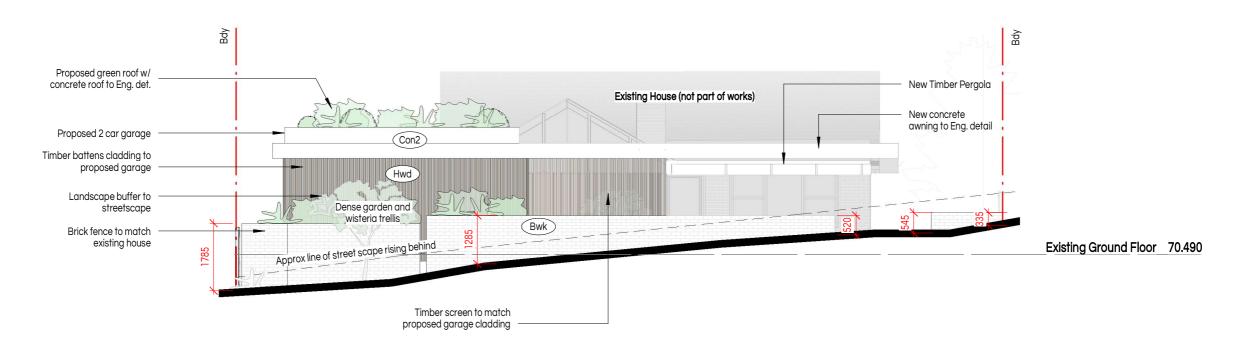

1 DA302

**Development Application** 

Contact: info@buckandsimple.com ABN: 86 106 604 025 NSW #8631 VIC #19664 www.buckandsimple.com

No. Description Development Application Issue

| Project Alterations to an existing residence |  |
|----------------------------------------------|--|
| Location                                     |  |
| 5 Vista Ave, Balgowlah                       |  |
| Client                                       |  |
| Taylor Family                                |  |
| Drawing Detail Section - Backyard            |  |

| 7 | Scale @ A3                 |           | Drawn by         | Checked by |   |
|---|----------------------------|-----------|------------------|------------|---|
| ١ | As indi                    | cated     | BS               | BS         |   |
|   | Project Issue Date  August | 2024      | Sheet Issue Date | /12/2024   |   |
| 1 | Project number             | Drawing # | +                | Revision   | 1 |
| + | 1275                       | D         | A302             | 1          |   |