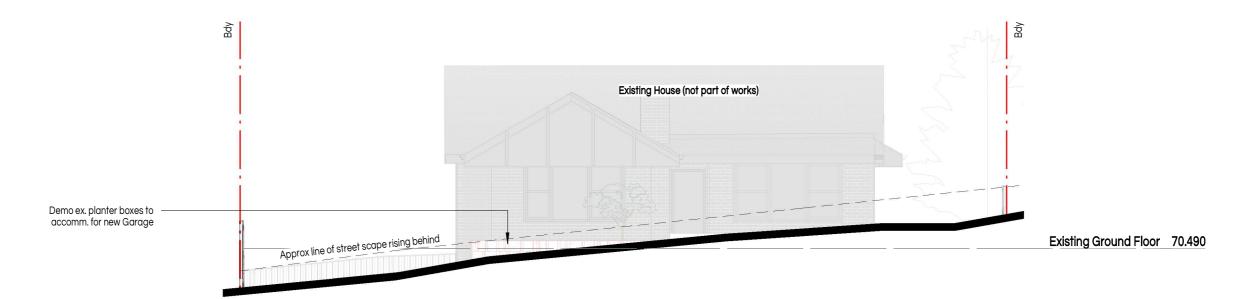

1 DA302

**Development Application** 

Contact: info@buckandsimple.com ABN: 86 106 604 025 NSW #8631 VIC #19664 www.buckandsimple.com

No. Description Development Application Issue

| Project Alterations to an existing residence |  |
|----------------------------------------------|--|
| Location                                     |  |
| 5 Vista Ave, Balgowlah                       |  |
| Client                                       |  |
| Taylor Family                                |  |
| Drawing Detail Section - Backyard            |  |

| 7 | Scale @ A3                 |           | Drawn by         | Checked by |   |
|---|----------------------------|-----------|------------------|------------|---|
| ١ | As indi                    | cated     | BS               | BS         |   |
|   | Project Issue Date  August | 2024      | Sheet Issue Date | /12/2024   |   |
| 1 | Project number             | Drawing # | +                | Revision   | 1 |
| + | 1275                       | D         | A302             | 1          |   |