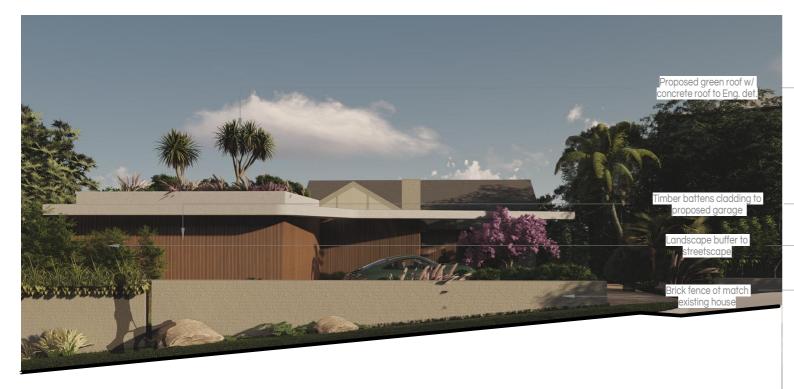

South Site Elevation - Proposed 1:200

| ject                               | Scale @ A3         |           | Drawn by         | Checked by |
|------------------------------------|--------------------|-----------|------------------|------------|
| terations to an existing residence |                    | 1:200     | BS               | BS         |
| ation                              | Project Issue Date |           | Sheet Issue Date | -          |
| Vista Ave, Balgowlah               | Augu               | st 2024   | 16               | /12/2024   |
| int                                | Project number     | Drawing : | #                | Revision   |
| aylor Family                       | 1275               | <b>D</b>  | A404             | ٦ -        |
| wing<br>te Elevations              | 12/3               | D,        | A4U4             |            |