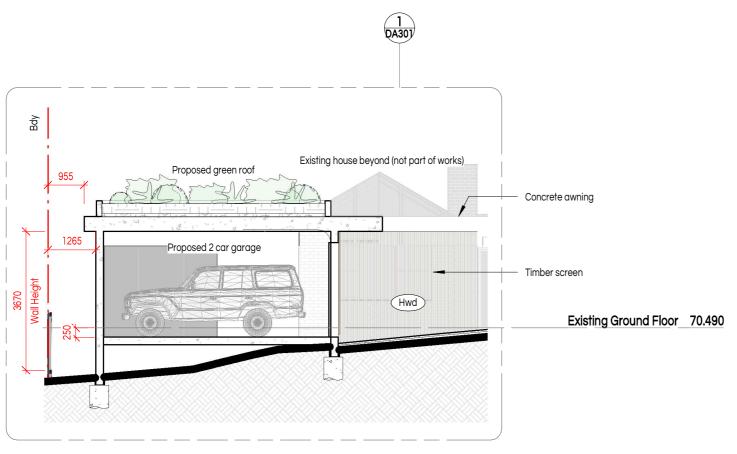

\_\_\_1\_\_ Section - Garage 1:100

\_\_\_\_\_ Section - Backyard 1:100

| ject                               | ı | Scale @ A3         |           | Drawn by         | Checked by |
|------------------------------------|---|--------------------|-----------|------------------|------------|
| terations to an existing residence | ı | 1                  | : 100     | BS               | BS         |
| ation                              | ı | Project Issue Date |           | Sheet Issue Date | -          |
| Vista Ave, Balgowlah               | ı | August             | 2024      | 16               | /12/2024   |
| int                                | ı | Project number     | Drawing # |                  | Revision   |
| aylor Family                       | ı | 1275               | Ъ         | ۸ 2 N N          | ٦.         |
| wing<br>actions                    |   | 12/3               | וט        | A300             |            |