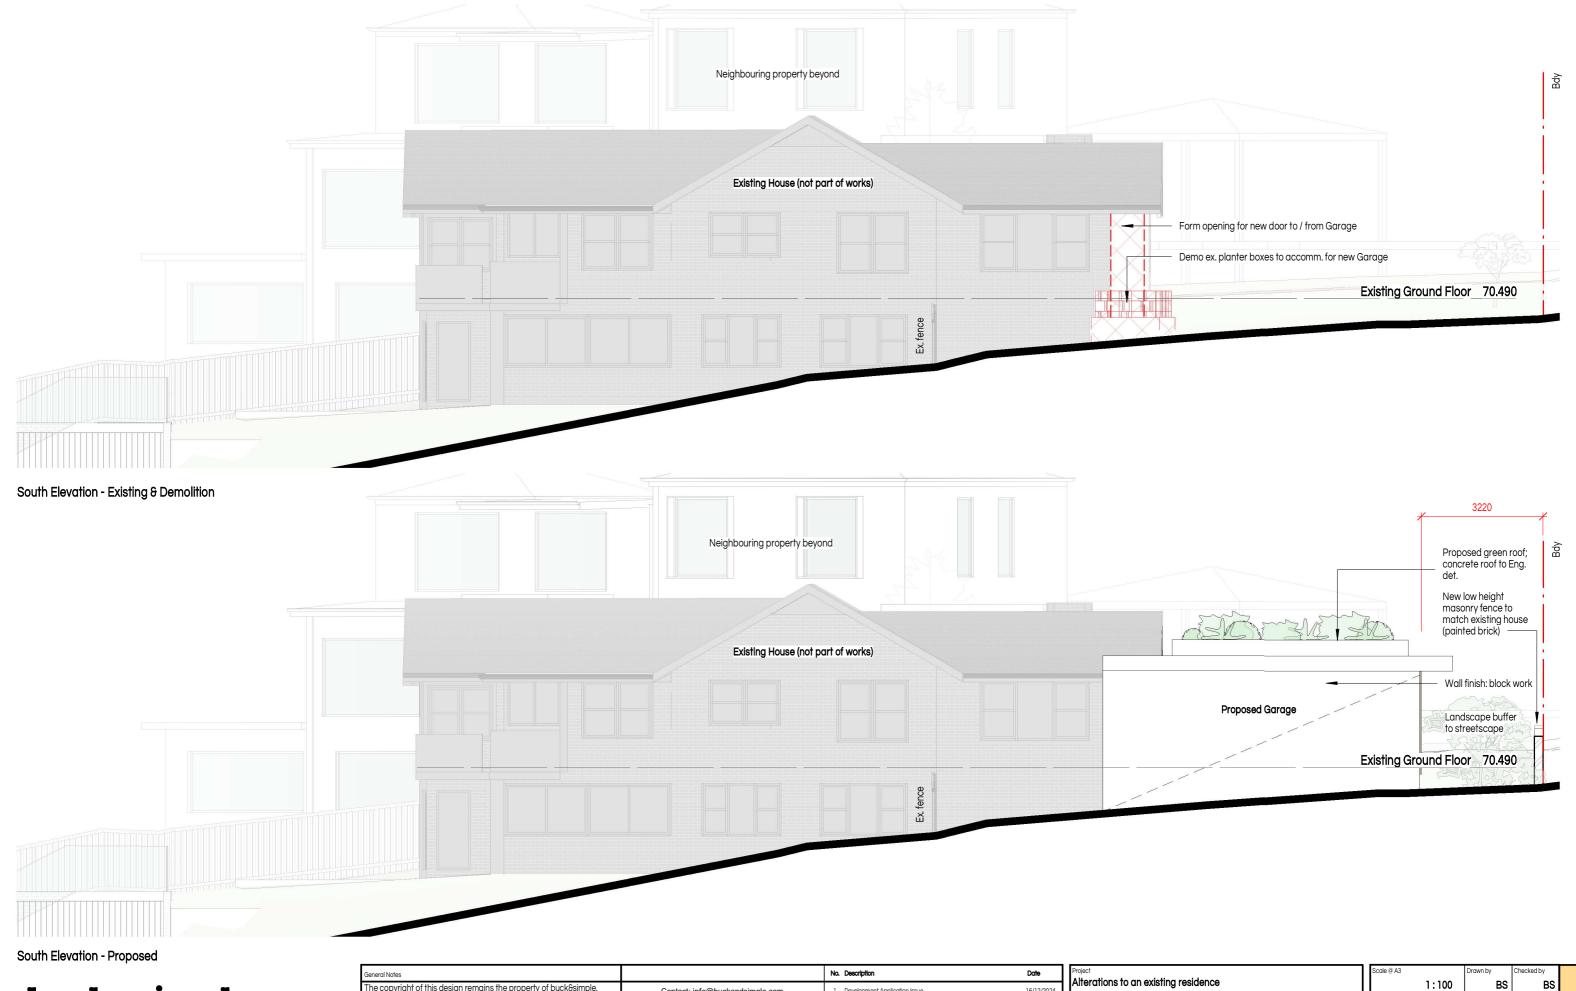

East Elevation - Existing & Demolition

East Elevation - Proposed

| General Notes                                                                                                                                                                                                                                                                                                                                                                                                                                                                                                 |                                                                                                                        | No. Description               | Date       | Pro                      |
|---------------------------------------------------------------------------------------------------------------------------------------------------------------------------------------------------------------------------------------------------------------------------------------------------------------------------------------------------------------------------------------------------------------------------------------------------------------------------------------------------------------|------------------------------------------------------------------------------------------------------------------------|-------------------------------|------------|--------------------------|
| The copyright of this design remains the property of buck@simple. This design is not to be used, copied or reproduced without the authority of buck@simple. Do not scale from drawings. Confirm dimensions on site prior to the commencement of works. Where a discrepancy arises, seek direction prior to proceeding with the works. This drawing is only to be used by the stated Client in the stated location for the purpose it was created. Do not use this drawing for construction unless designated. | Contact: info@buckandsimple.com ABN: 86 106 604 025 NSW #8631 VIC #19664 www.buckandsimple.com Development Application | Development Application Issue | 16/12/2024 | Loc<br>5 '<br>Clie<br>To |

| Project Alterations to an existing residence | Scale  |
|----------------------------------------------|--------|
| Location<br>5 Vista Ave, Balgowlah           | Proje  |
| Client Taylor Family                         | Projec |
| Drawing<br>East Elevations                   | 111    |

| $\neg$ | Scale @ A3         |           | Drawn by         | Checked by |
|--------|--------------------|-----------|------------------|------------|
| ١      | 1                  | : 100     | BS               | BS         |
| П      | Project Issue Date |           | Sheet Issue Date |            |
| ١      | August             | 2024      | 16               | /12/2024   |
|        | Project number     | Drawing # |                  | Revision   |
|        | 1275               | D         | A401             | 1          |