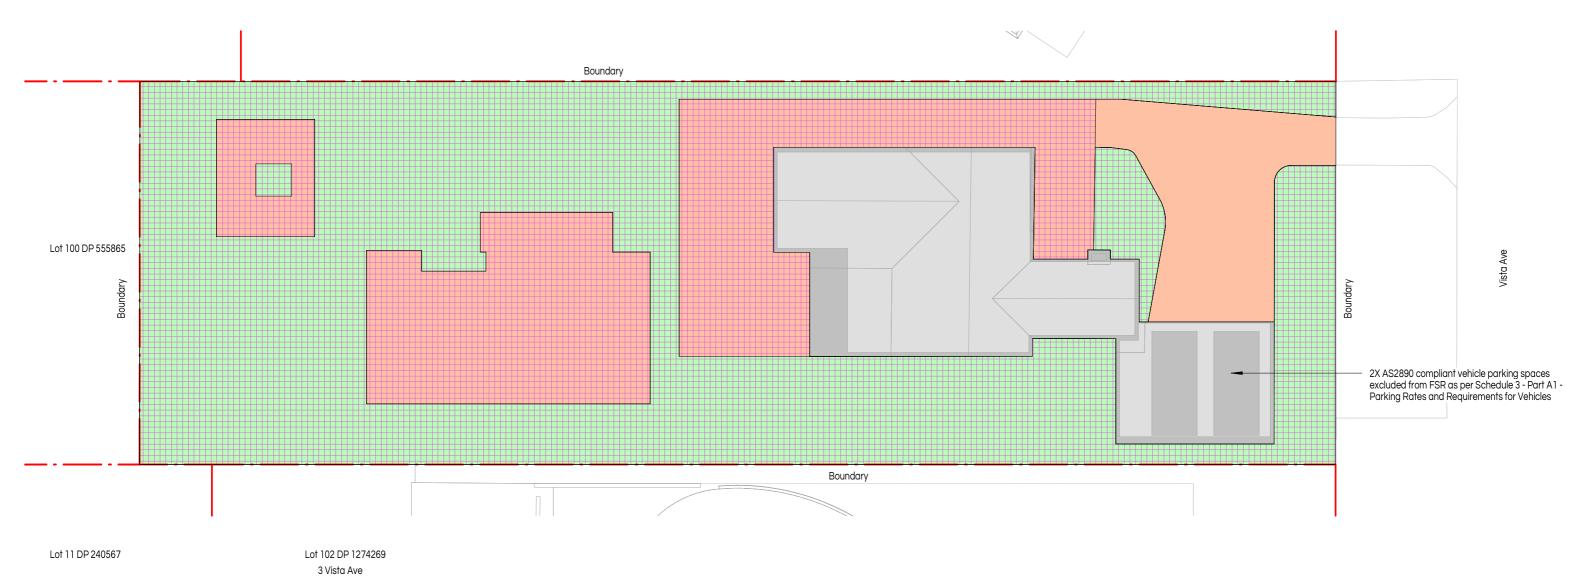

### Legend

| Landscaping      |                          | Total Open Space OS4 |              | FSR          |              |
|------------------|--------------------------|----------------------|--------------|--------------|--------------|
|                  | Proposed                 |                      | Proposed     | Existing     | Proposed     |
| Soft Landscaping | 670m <sup>2</sup> = 52%  | Open Space           | 975 m² = 76% | 144m² = 0.11 | 164m² = 0.13 |
| Hard Landscaping | 393 m <sup>2</sup> = 30% | Required minimum     | 60% = 769 m² |              |              |
| Site Coverage    | 219 m <sup>2</sup> = 18% |                      |              |              |              |
| Site Area        | 1282 m <sup>2</sup>      |                      |              |              |              |
|                  |                          |                      |              |              |              |

28/12/2024 1:53:21 PM

Lot 11 DP 240567 Lot 102 DP 1274269

3 Vista Ave

Gravel sausage to be used if there is any evidence of untreated runoff entering nearby stormwater inlets during construction (Refer to Detail 4)