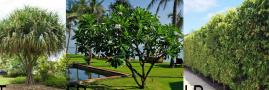

### Proposed Species List & application.

Where suitable Australian plant species in a/w Native Plant Species Guide -

Curl Curl Ward are to be utlised.

All planted areas to be mulched with 100mm layer of leaf litter. Trees above 300mm to be staked for 12 month establishment period. Drip irrigation system to be installed connected to water storage tank.

# 6) Ornamental Shrubs & Trees:

Banksia robur (Swamp Banksia) Pandanus Tectorius (Screw Pine) FR Frangipani