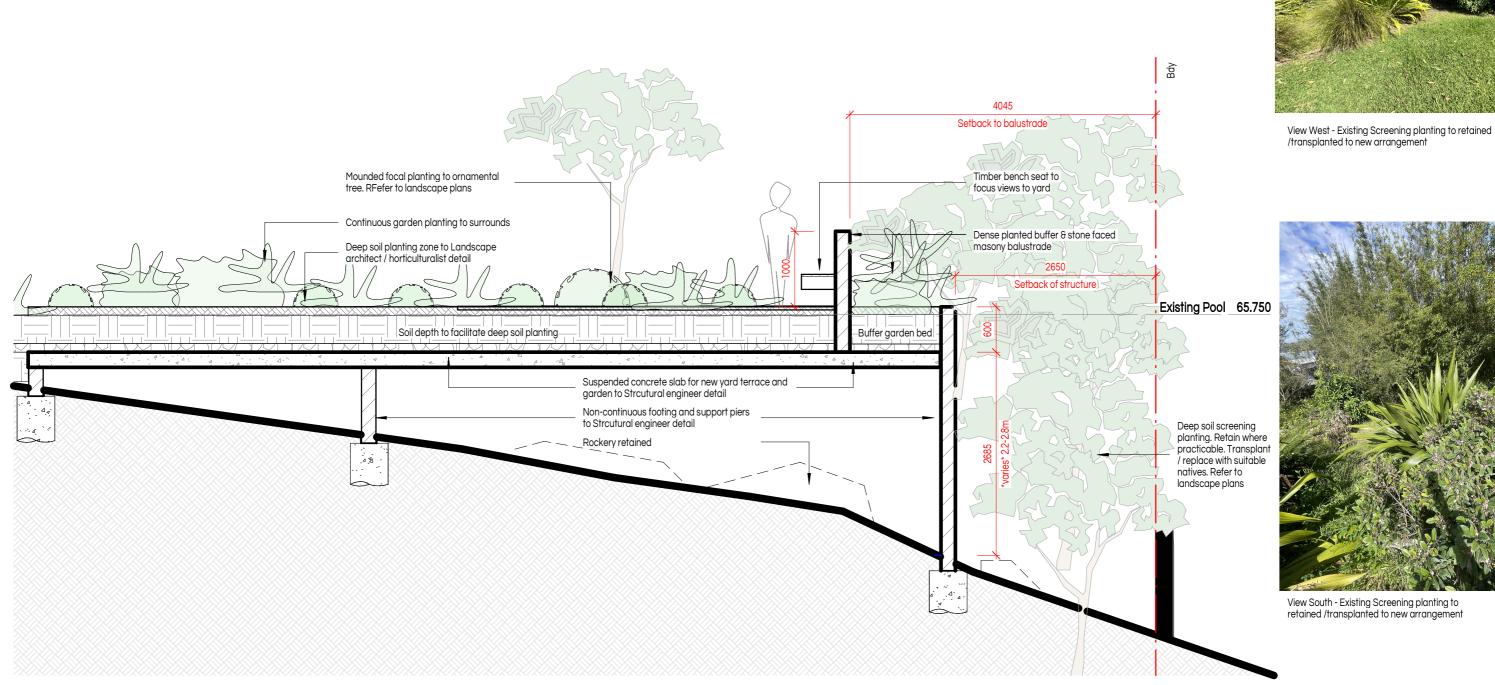

\_\_\_1\_\_ Section - Garage 1:100

\_\_\_\_\_ Section - Backyard 1:100

**Development Application** 

Contact: info@buckandsimple.com ABN: 86 106 604 025 NSW #8631 VIC #19664 www.buckandsimple.com

No. Description Development Application Issue

| Project Alterations to an existing residence |  |
|----------------------------------------------|--|
| Location                                     |  |
| 5 Vista Ave, Balgowlah                       |  |
| Client                                       |  |
| Taylor Family                                |  |
| Drawing Detail Section - Backyard            |  |

| 7 | Scale @ A3                 |           | Drawn by         | Checked by |   |
|---|----------------------------|-----------|------------------|------------|---|
| ١ | As indi                    | cated     | BS               | BS         |   |
|   | Project Issue Date  August | 2024      | Sheet Issue Date | /12/2024   |   |
| 1 | Project number             | Drawing # | +                | Revision   | 1 |
| + | 1275                       | D         | A302             | 1          |   |