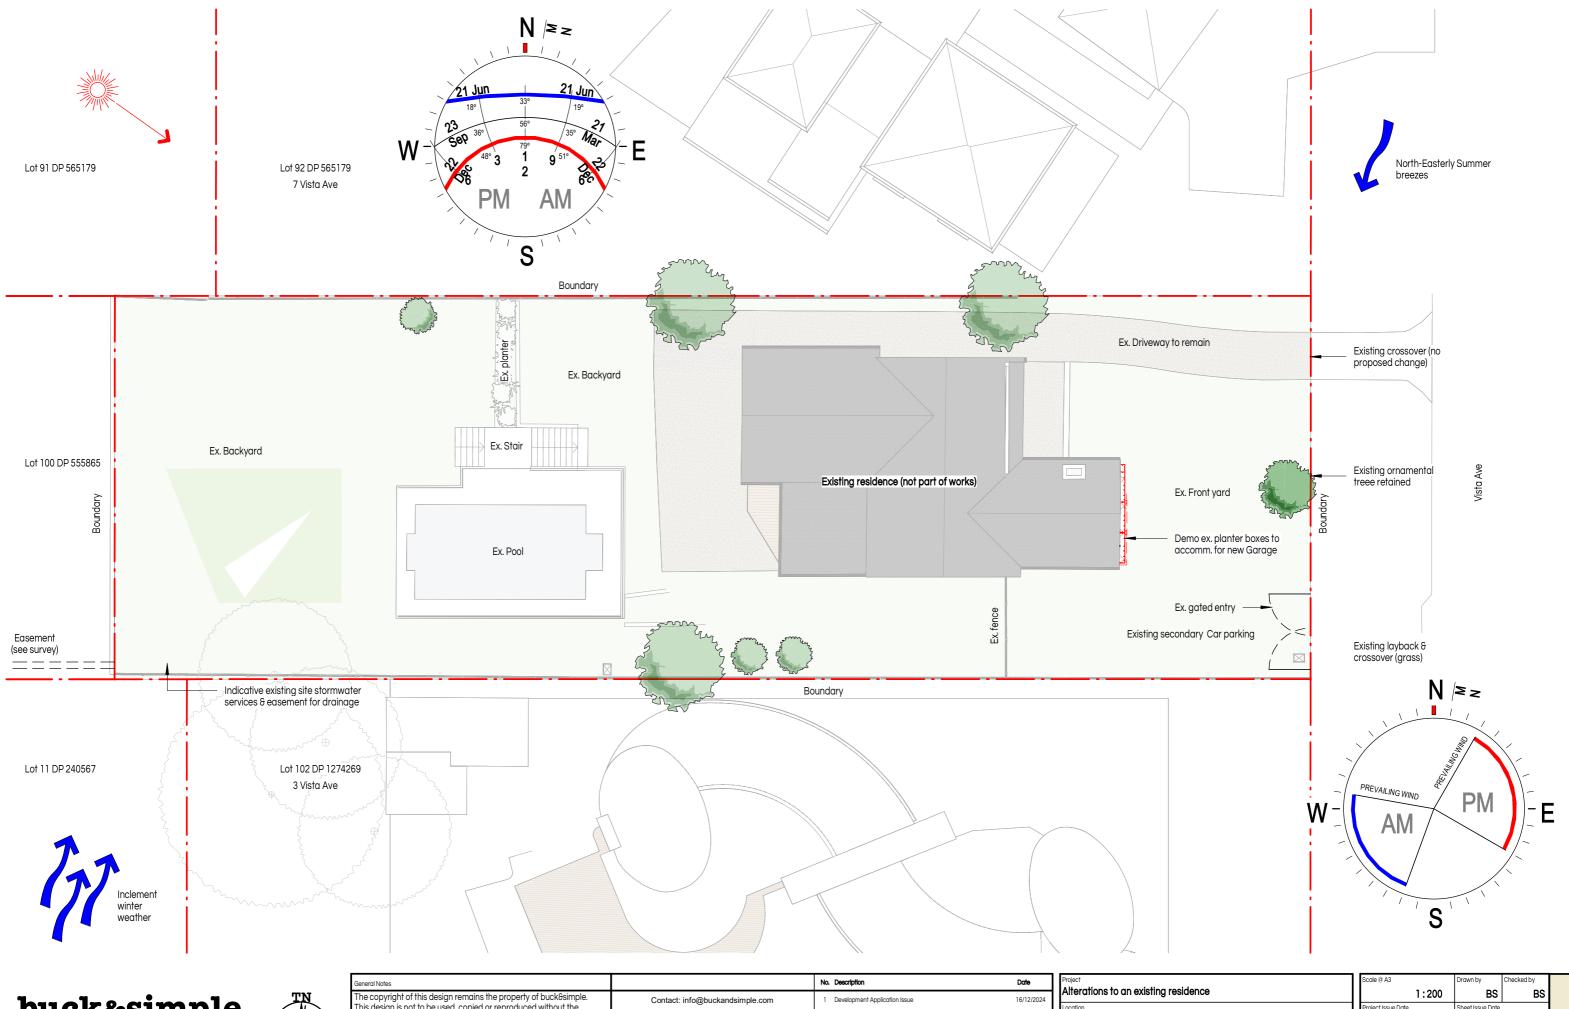

**Development Application** 

| Project Alterations to an existing residence   | Scal  |
|------------------------------------------------|-------|
| Location 5 Vista Ave, Balgowlah                | Proje |
| Client Taylor Family                           | Proje |
| Drawing Site Layout & Site Analysis - Existing |       |

| 1 | Scale @ A3                 |           | Drawn by         | Checked by |
|---|----------------------------|-----------|------------------|------------|
| l | 1                          | :200      | BS               | BS         |
| 1 | Project Issue Date  August | 2024      | Sheet Issue Date | /12/2024   |
| 1 | Project number             | Drawing # | ‡                | Revision   |
|   | 1275                       | D         | A010             | 1          |