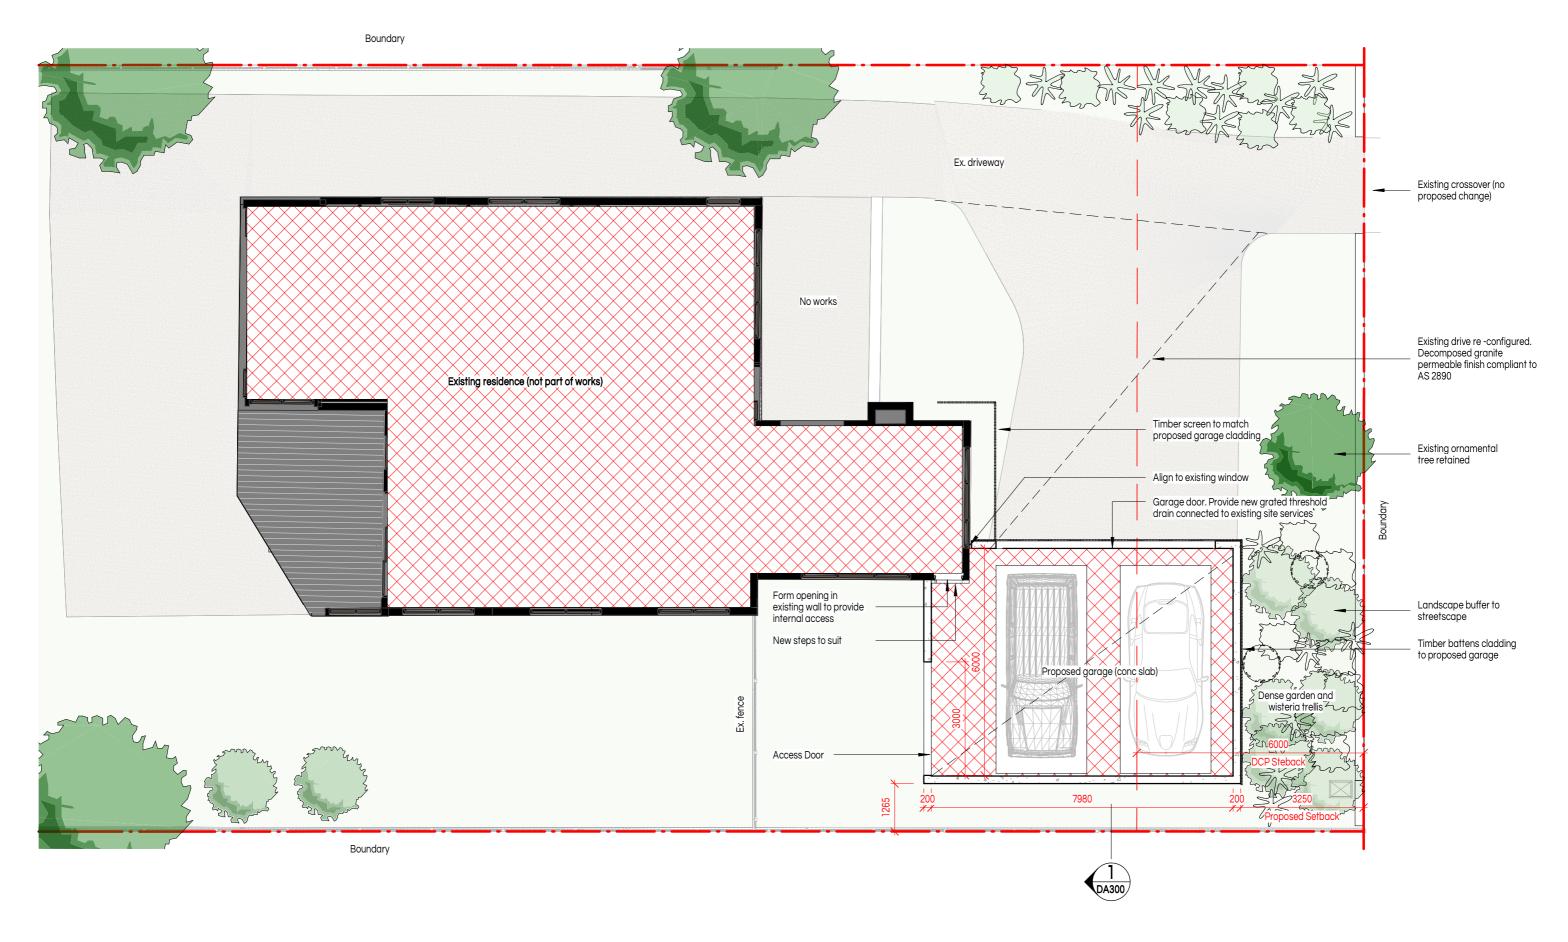

**Development Application** 

No. Description 16/12/2024 Development Application Issue

| Alterations to an existing residence |  |
|--------------------------------------|--|
| Location                             |  |
| 5 Vista Ave, Balgowlah               |  |
| Client                               |  |
| Taylor Family                        |  |
| Drawing                              |  |
| Ground Floor Plan - Proposed         |  |

|   | Scale @ A3         |           | Drawn by         | Checked by |  |
|---|--------------------|-----------|------------------|------------|--|
| ı | 1                  | : 100     | BS               | BS         |  |
|   | Project Issue Date |           | Sheet Issue Date |            |  |
|   | August             | 2024      | 16/12/2024       |            |  |
|   | Project number     | Drawing # | ŧ                | Revision   |  |
|   | 1275               | D         | A100             | 1          |  |