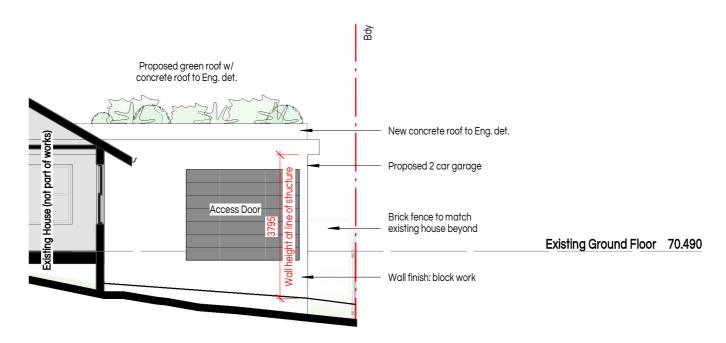

\_\_\_1\_\_ Section - Garage 1:100

\_\_\_\_\_ Section - Backyard 1:100

| ject                               | Scale @ A3         |           | Drawn by         | Checked by |
|------------------------------------|--------------------|-----------|------------------|------------|
| terations to an existing residence |                    | 1:50      | BS               | BS         |
| ation                              | Project Issue Date |           | Sheet Issue Date | •          |
| Vista Ave, Balgowlah               | Augus              | st 2024   | 16               | /12/2024   |
| int                                | Project number     | Drawing # | +                | Revision   |
| aylor Family                       | 1275               | <b>D</b>  | A301             | ٦.         |
| wing<br>ptail Section - Garage     | 12/3               | ט         | A301             |            |
|                                    |                    |           | 00/10/000        |            |