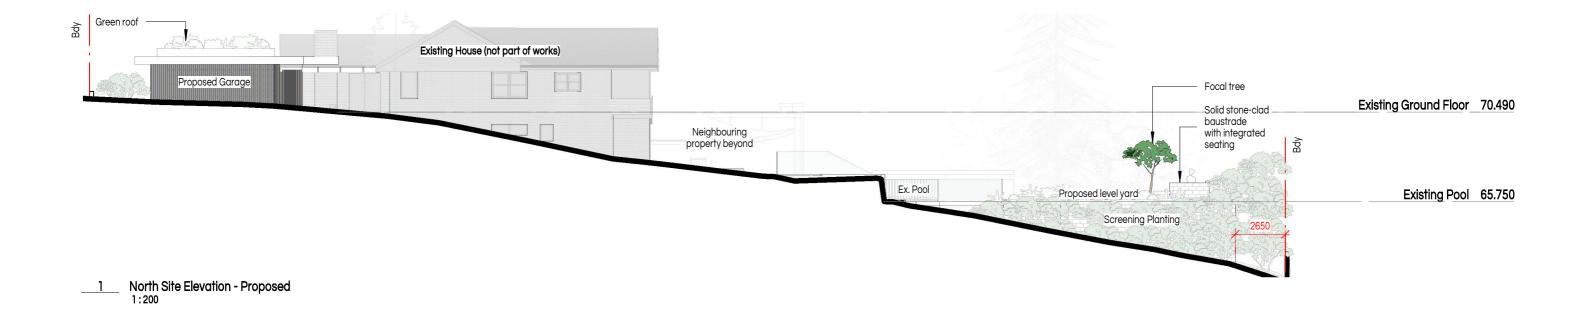

sta Ave, Balgowlah   |               | Project Issue Date  August | t 2024  |
| Client<br>Taylor Family              |               | Project number             | Drawing |
| Drawing<br>West Elevations           |               | 1275                       | D       |

| _ |                        |                  |            |  |
|---|------------------------|------------------|------------|--|
| 1 | Scale @ A3             | Drawn by         | Checked by |  |
|   | 1:100                  | BS               | BS         |  |
| 7 | Project Issue Date     | Sheet Issue Date |            |  |
| ı | August 2024            | 16               | /12/2024   |  |
| 7 | Project number Drawing | <del>*</del>     | Revision   |  |
|   | 1275 D                 | A403             | 1          |  |





South Site Elevation - Proposed 1:200

## buck&simple.

| General Notes                                                                                                                                                                                                                                                                                       |                                                                                 | No. Description               | Date       | Project            |
|-----------------------------------------------------------------------------------------------------------------------------------------------------------------------------------------------------------------------------------------------------------------------------------------------------|-