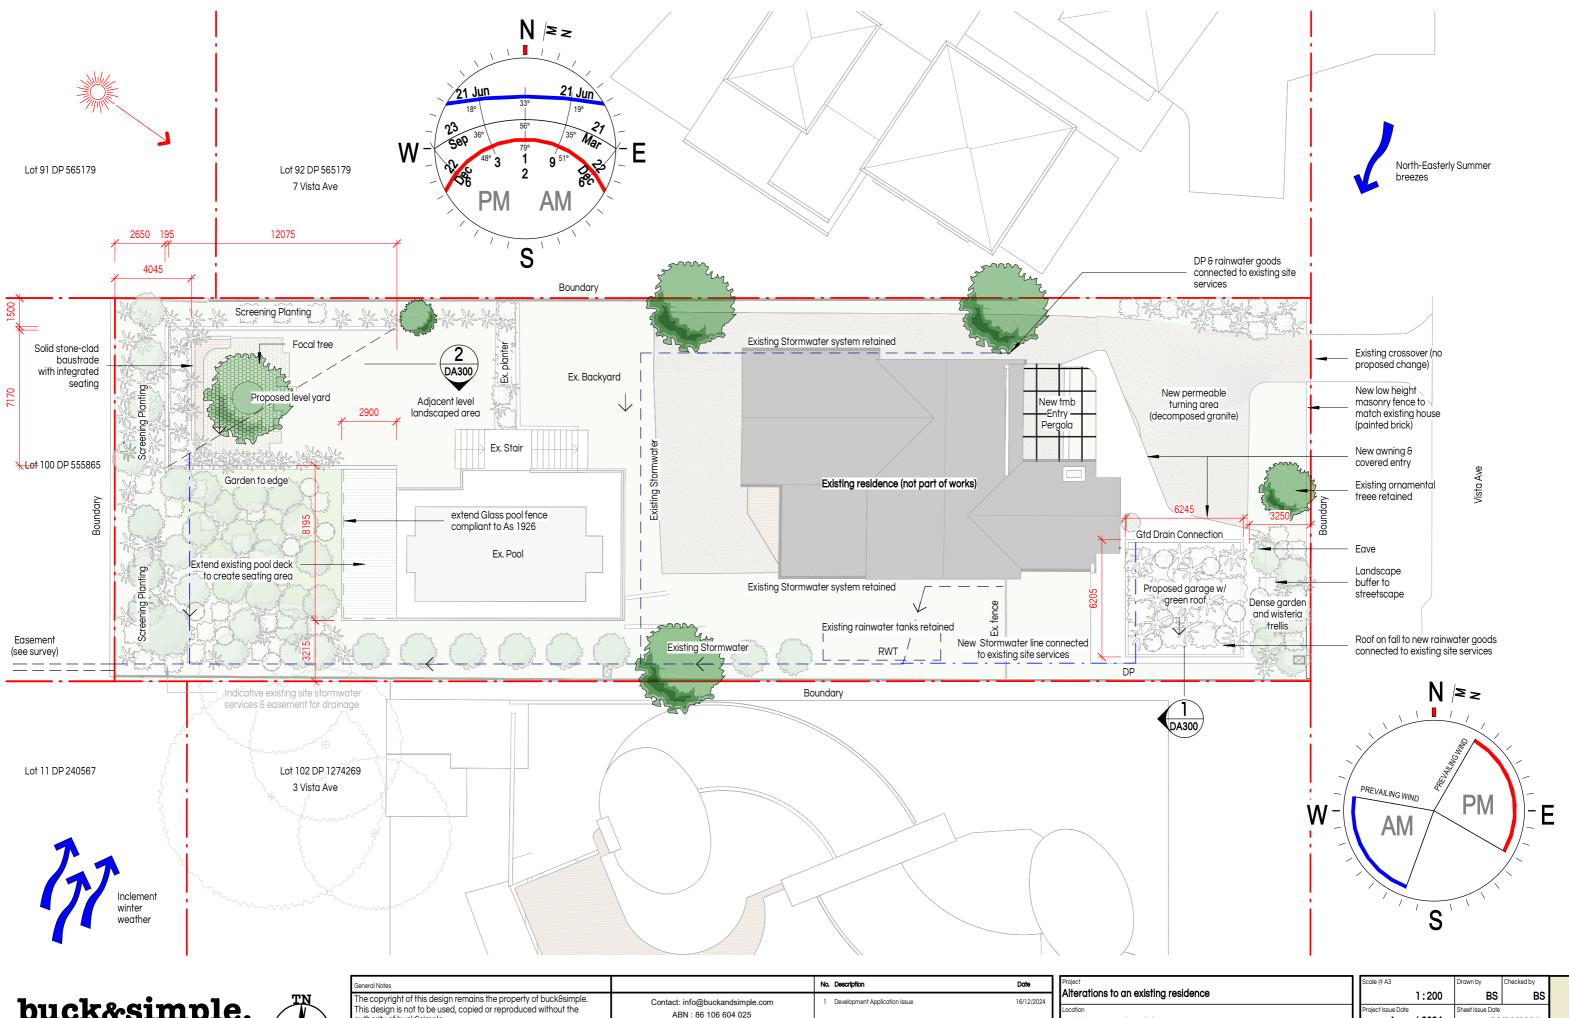

ABN: 86 106 604 025 NSW #8631 VIC #19664 www.buckandsimple.com

**Development Application** 

5 Vista Ave, Balgowlah **Taylor Family** Site Layout & Site Analysis - Proposed

August 2024 16/12/2024 1275

### Legend

| Landscaping      |                          | Total Open Space OS4 |              | FSR          |              |
|------------------|--------------------------|----------------------|--------------|--------------|--------------|
|                  | Proposed                 |                      | Proposed     | Existing     | Proposed     |
| Soft Landscaping | 670m <sup>2</sup> = 52%  | Open Space           | 975 m² = 76% | 144m² = 0.11 | 164m² = 0.13 |
| Hard Landscaping | 393 m <sup>2</sup> = 30% | Required minimum     | 60% = 769 m² |              |              |
| Site Coverage    | 219 m <sup>2</sup> = 18% |                      |              |              |              |
| Site Area        | 1282 m <sup>2</sup>      |                      |              |              |              |
|                  |                          |                      |              |              |              |