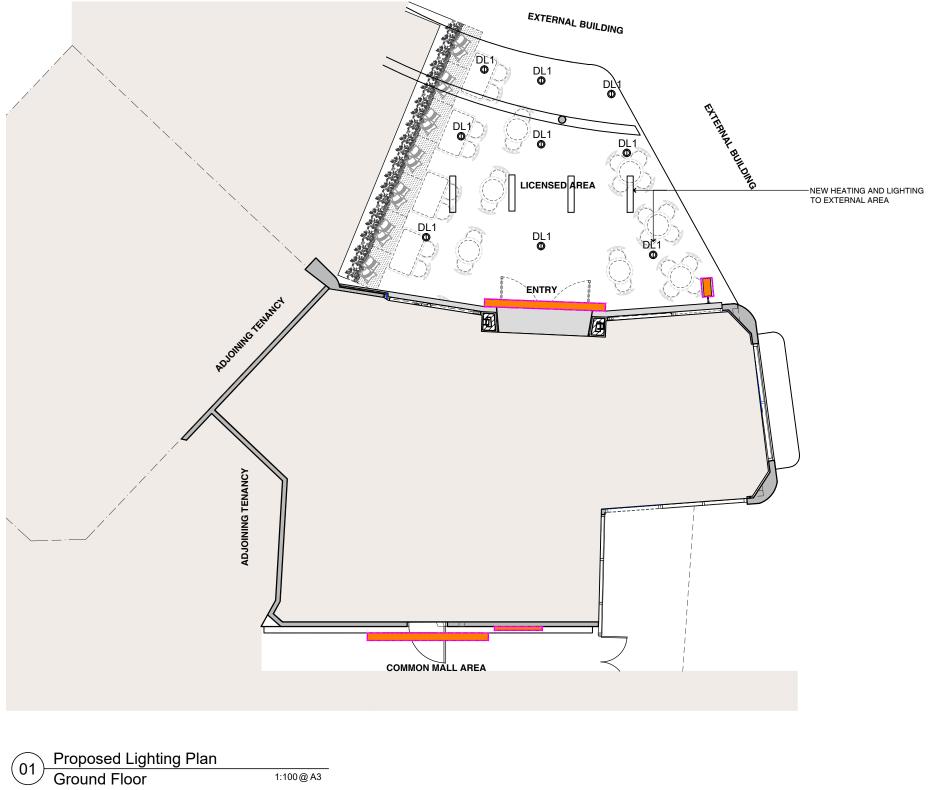

## Ground Floor Proposed Lighting Plan

| Status      | DEVELOPMENTAPPLICATION |
|-------------|------------------------|
| Scale       | 1:100@A3               |
| Drawn       | KM/YL                  |
| Project No. | 618                    |