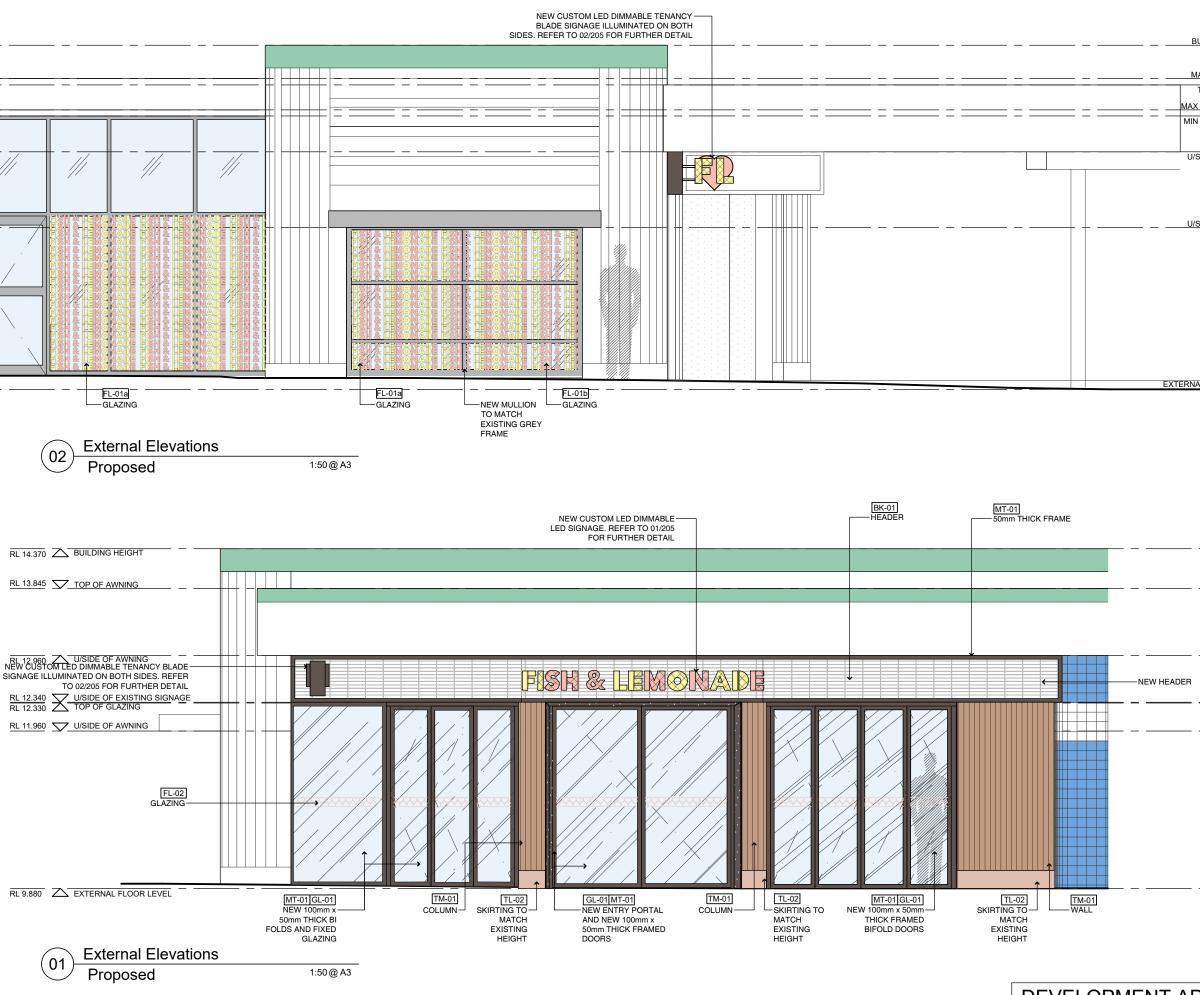

#### NOTE

Only use written dimensions. Do not scale. If in doubt, consult with Paul Kelly Design. Check all dimensions on site before fabrication or set out.

| New Colour Scheme (External)                               |  |  |  |
|------------------------------------------------------------|--|--|--|
| BK-01 WHITE BRICK                                          |  |  |  |
| FL-01a CUSTOM GRAPHIC FILM WITH<br>WHITE OPAQUE BACKGROUND |  |  |  |
| FL-01b CUSTOM GRAPHIC FILM WITH<br>CLEAR BACKGROUND        |  |  |  |
| FL-02 CUSTOM GRAPHIC STRIP FILM                            |  |  |  |
| GL-01 GLAZING                                              |  |  |  |
| MT-01 POWDERCOAT BLACK METAL                               |  |  |  |
| TL-02 PINK MOSAIC TILE                                     |  |  |  |
| TM-01 TIMBER V GROOVE CLADDING                             |  |  |  |
| Proposed Legend                                            |  |  |  |
| EXISTING WALLS TO BE RETAINED                              |  |  |  |
| NEW WALLS                                                  |  |  |  |

#### All rights reserved. This work From or by any means (graphic, leductionic or mechanical, including photocopying) with the written permission of Paul Kelly Design. All license, expressed or implied, to use this document for any purpose whatsoever is esticited to the terms and agreement or implied agreement between Paul Kelly Design and the instructing party NOTE BUILDING HEIGHT V RL 14.370 Only use written dimensions. Do not scale. If in doubt, consult with Paul Kelly heck all dimensions on site before fat MAX TOP AWNING V RL 13.930 New Colour Scheme (External) TOP OF AWNING C RL 13.845 **BK-01 WHITE BRICK** MAX U/SIDE AWNING V RL 13.515 MIN U/SIDE AWNING ARL 13.435 FL-01a CUSTOM GRAPHIC FILM WITH WHITE OPAQUE BACKGROUND FL-01b CUSTOM GRAPHIC FILM WITH CLEAR BACKGROUND U/SIDE OF AWNING ARL 12.960 FL-02 CUSTOM GRAPHIC STRIP FILM GL-01 GLAZING U/SIDE OF AWNING V RL 11.960 MT-01 POWDERCOAT BLACK METAL TL-02 PINK MOSAIC TILE TM-01 TIMBER V GROOVE CLADDING Proposed Legend EXISTING WALLS TO BE RETAINED EXTERNAL FLOOR LEVEL X RL 9.820 NEW WALLS