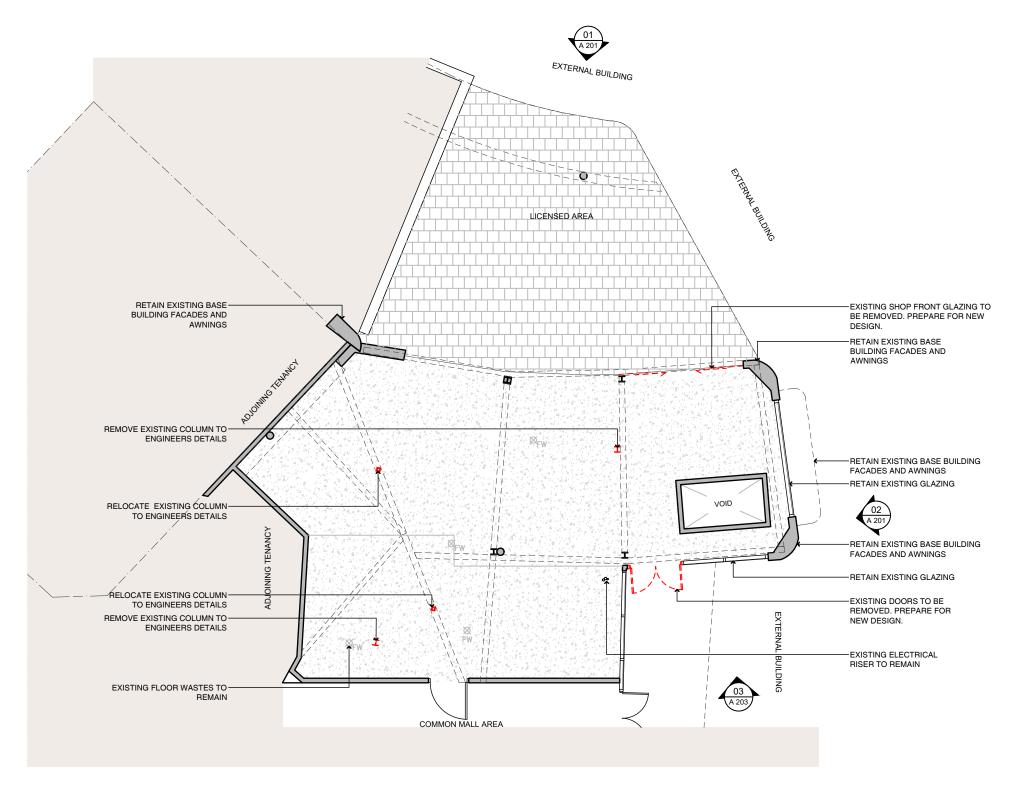

Existing / Demolition Plan (01 ) Ground Floor 1:100@A3

#### Demoliton Legend EXISTING WALLS TO BE RETAINED

EXISTING TO BE DEMOLISHED

#### Existing / Demolition Plan

| Status      | DEVELOPMENTAPPLICATION |
|-------------|------------------------|
| Scale       | 1:100@A3               |
| Drawn       | KM/YL                  |
| Project No. | 618                    |