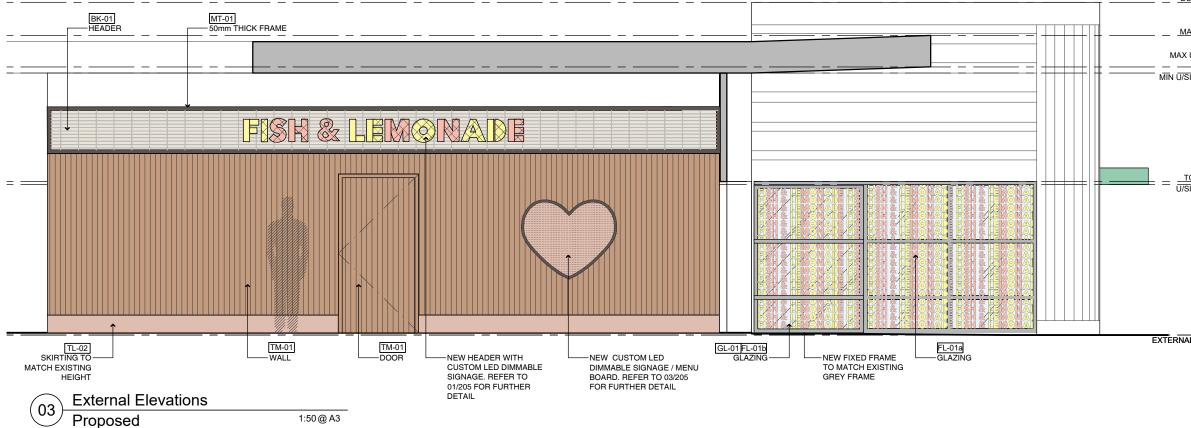

#### NOTE

Only use written dimensions. Do not scale. If in doubt, consult with Paul Kelly Design. Check all dimensions on site before fabrication or set out.

| New Colour Scheme (External)                               |  |  |  |
|------------------------------------------------------------|--|--|--|
| BK-01 WHITE BRICK                                          |  |  |  |
| FL-01a CUSTOM GRAPHIC FILM WITH<br>WHITE OPAQUE BACKGROUND |  |  |  |
| FL-01b CUSTOM GRAPHIC FILM WITH<br>CLEAR BACKGROUND        |  |  |  |
| FL-02 CUSTOM GRAPHIC STRIP FILM                            |  |  |  |
| GL-01 GLAZING                                              |  |  |  |
| MT-01 POWDERCOAT BLACK METAL                               |  |  |  |
| TL-02 PINK MOSAIC TILE                                     |  |  |  |
| TM-01 TIMBER V GROOVE CLADDING                             |  |  |  |
| Proposed Legend                                            |  |  |  |
| EXISTING WALLS TO BE RETAINED                              |  |  |  |
| NEW WALLS                                                  |  |  |  |

#### COPYRIGHT

#### All rights reserved. This work From or by any means (graphic, leductionic or mechanical, including photocopying) with the written permission of Paul Kelly Design. All license, expressed or implied, to use this document for any purpose whatsoever is esticited to the terms and agreement or implied agreement between Paul Kelly Design and the instructing party NOTE BUILDING HEIGHT V RL 14.370 Only use written dimensions. Do not scale. If in doubt, consult with Paul Kelly heck all dimensions on site before fat MAX TOP AWNING V RL 13.930 New Colour Scheme (External) TOP OF AWNING C RL 13.845 **BK-01 WHITE BRICK** MAX U/SIDE AWNING V RL 13.515 MIN U/SIDE AWNING ARL 13.435 FL-01a CUSTOM GRAPHIC FILM WITH WHITE OPAQUE BACKGROUND FL-01b CUSTOM GRAPHIC FILM WITH CLEAR BACKGROUND U/SIDE OF AWNING ARL 12.960 FL-02 CUSTOM GRAPHIC STRIP FILM GL-01 GLAZING U/SIDE OF AWNING V RL 11.960 MT-01 POWDERCOAT BLACK METAL TL-02 PINK MOSAIC TILE TM-01 TIMBER V GROOVE CLADDING Proposed Legend EXISTING WALLS TO BE RETAINED EXTERNAL FLOOR LEVEL X RL 9.820 NEW WALLS

#### Manly Seafood

SHOP 15, Manly Wharf, Manly, NSW, 2095

External Elevations Proposed

| Status      | DEVELOPMENTAPPLICATION |
|-------------|------------------------|
| Scale       | 1:50@A3                |
| Drawn       | KM                     |
| Project No. | 618                    |

- MAX TOP AWNING V RL 13.930
- MAX U/SIDE AWNING V RL 13.515
- MIN U/SIDE OF AWNING RL 13.435
  - -RETAIN EXISTING BASE BUILDING FACADES AND AWNINGS
  - TOP OF GLAZING RL 12.00
  - RETAIN EXISTING BASE BUILDING FACADES AND AWNINGS