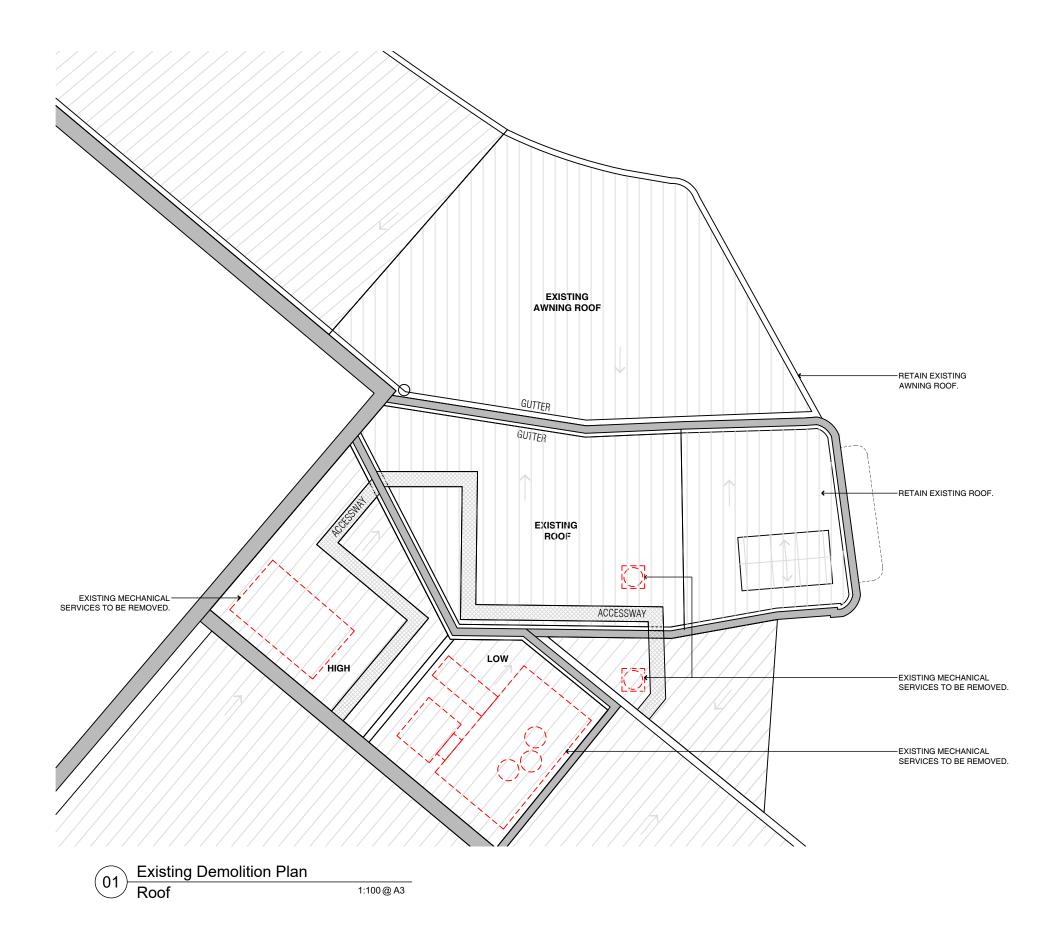

#### Roof Existing / Demolition Plan

| Status      | DEVELOPMENTAPPLICATION |  |
|-------------|------------------------|--|
| Scale       | 1:100 @A3              |  |
| Drawn       | KM/YL                  |  |
| Project No. | 618                    |  |