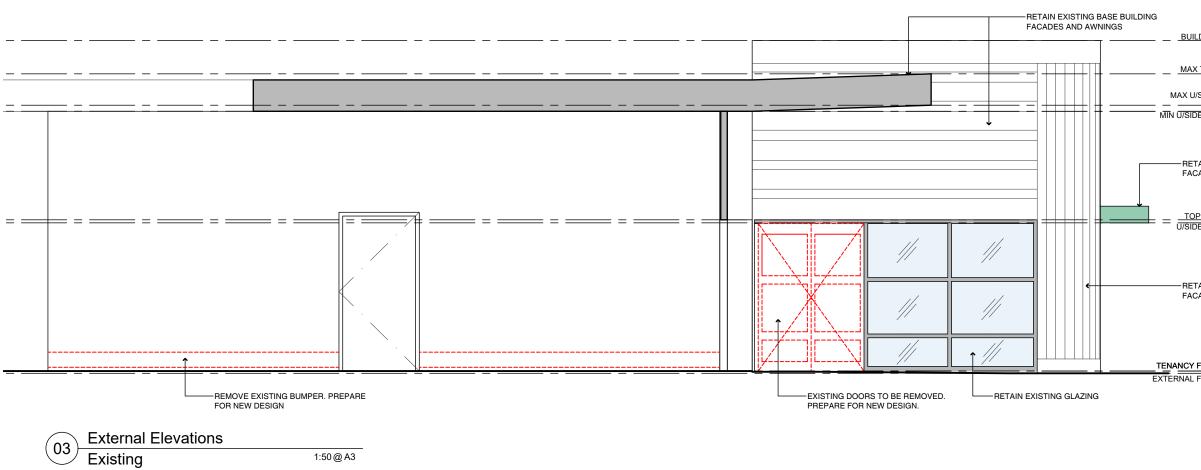

- MAX TOP AWNING V RL 13.930
- MAX U/SIDE AWNING V RL 13.515
- MIN U/SIDE OF AWNING RL 13.435
  - -RETAIN EXISTING BASE BUILDING FACADES AND AWNINGS
  - TOP OF GLAZING RL 12.00
  - RETAIN EXISTING BASE BUILDING FACADES AND AWNINGS

| FLOOR LEVEL | $\nabla$ | RL 10.00 |
|-------------|----------|----------|
| FLOOR LEVEL |          | RL 9.970 |