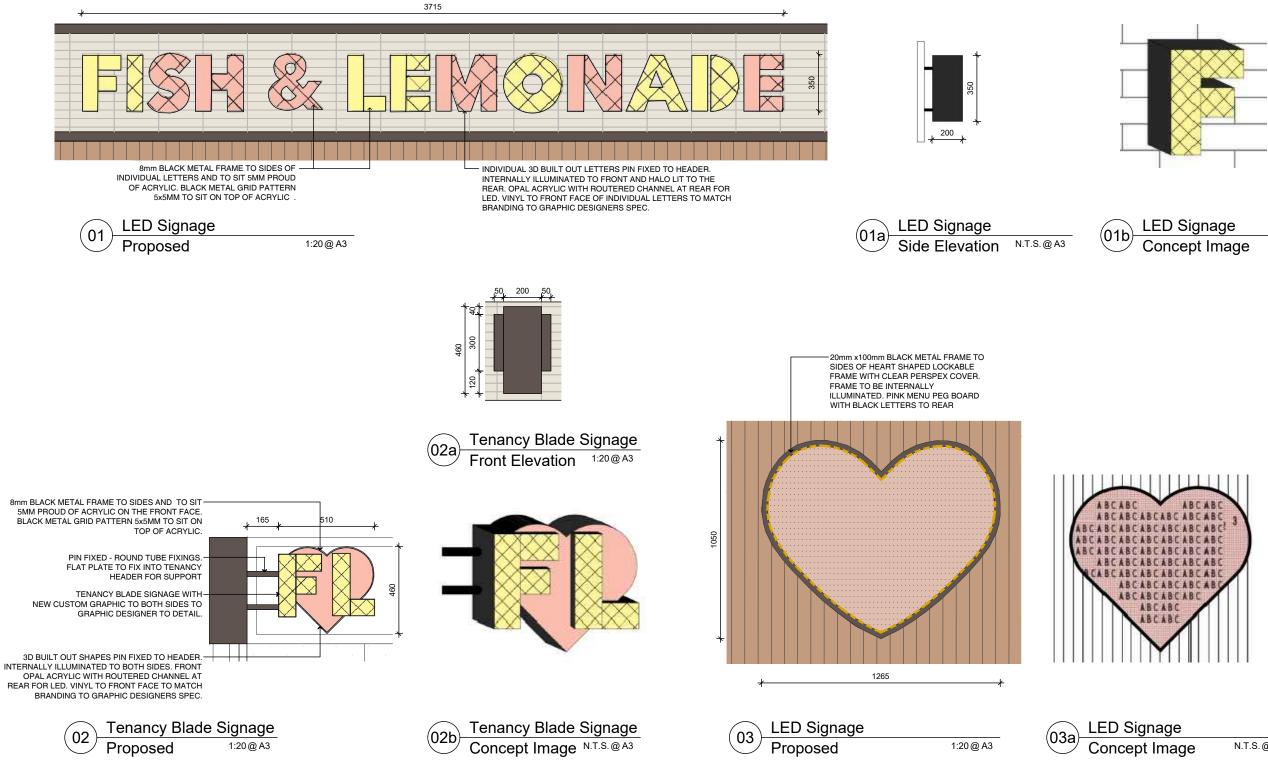

#### Proposed External Signage

|       |             | 503 / 50 Holt<br>Surry Hills N<br>phone: 02 96<br>www.paulkel | SW 2010<br>560 8299    | mau   |      | PAL | JL       |  |
|-------|-------------|---------------------------------------------------------------|------------------------|-------|------|-----|----------|--|
|       |             | Disciplin<br>Code                                             | e                      | Level | Туре | No. | Revision |  |
|       |             |                                                               |                        | 00    | 2    | 05  | А        |  |
|       |             |                                                               |                        |       |      |     |          |  |
| ge    | N.1.3. @ A3 | Project No.                                                   | 618                    |       |      |     |          |  |
| ,<br> | N.T.S. @ A3 | Drawn                                                         | KM                     |       |      |     |          |  |
|       |             | Scale                                                         | as sho                 | own@A | 3    |     |          |  |
|       |             | Status                                                        | DEVELOPMENTAPPLICATION |       |      |     |          |  |
|       |             |                                                               |                        |       |      |     |          |  |