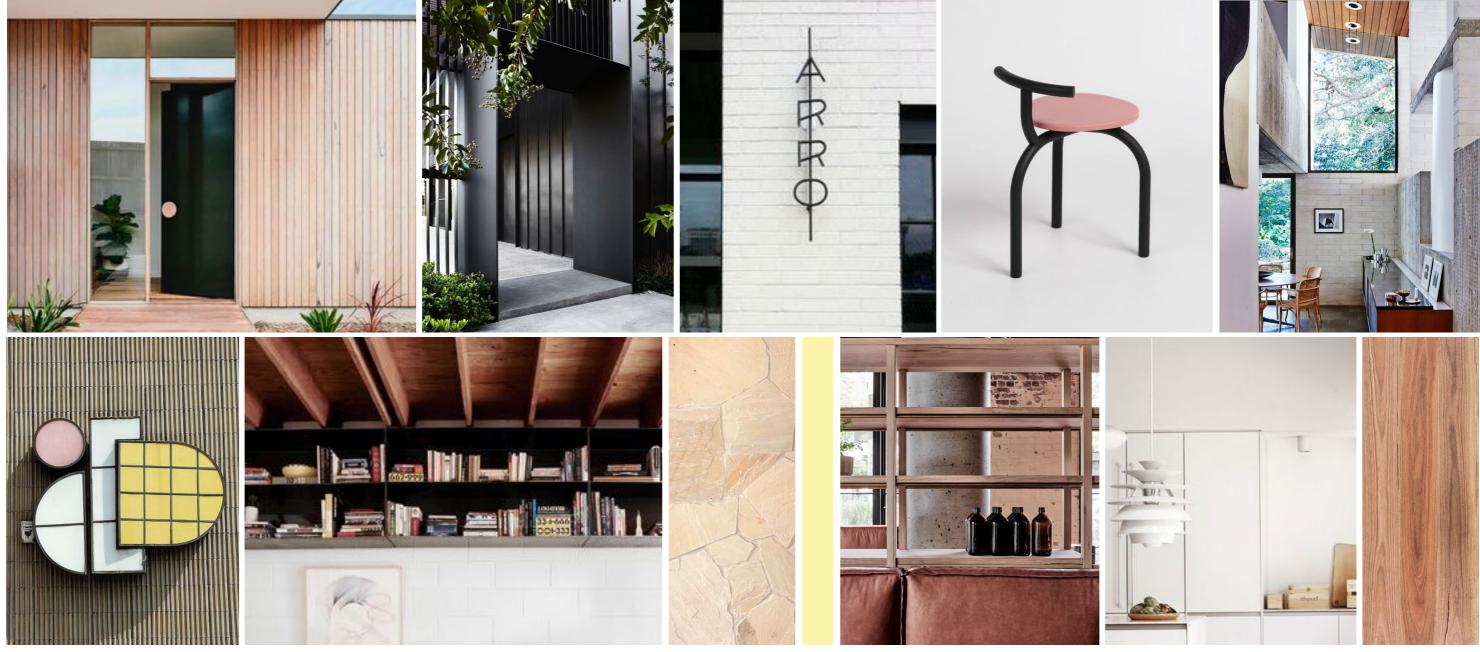

# FISH & LEMONADE. MOOD BOARD.

## **CONCEPT IMAGES**

## **CONCEPT IMAGES**

AUSTRALIAN (Beach, Honest) +

CONTEMPORARY ( Simple, Paired Back ) +

AUTHENTIC ( Ethically Sourced, Modernist, Wholesome ) +

me) + **FRESH** (Coastal, Summer, Casual)