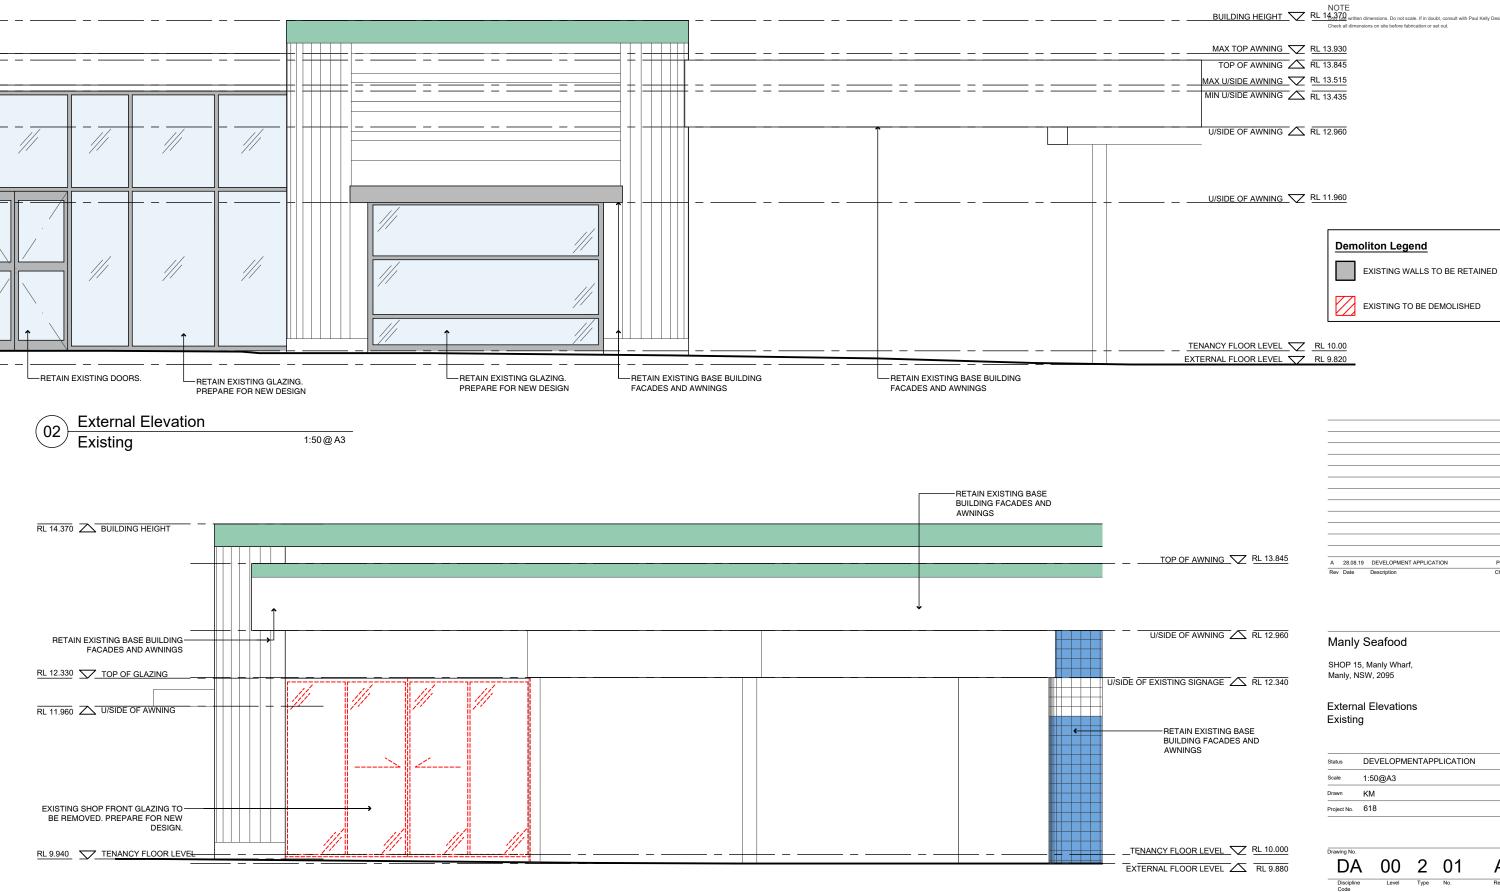

#### All rights reserved. This work From or by any means (graphic, leductionic or mechanical, including photocopying) with the written permission of Paul Kelly Design. All license, expressed or implied, to use this document for any purpose whatsoever is esticited to the terms and agreement or implied agreement between Paul Kelly Design and the instructing party NOTE BUILDING HEIGHT V RL 14.370 Only use written dimensions. Do not scale. If in doubt, consult with Paul Kelly heck all dimensions on site before fat MAX TOP AWNING V RL 13.930 New Colour Scheme (External) TOP OF AWNING C RL 13.845 **BK-01 WHITE BRICK** MAX U/SIDE AWNING V RL 13.515 MIN U/SIDE AWNING ARL 13.435 FL-01a CUSTOM GRAPHIC FILM WITH WHITE OPAQUE BACKGROUND FL-01b CUSTOM GRAPHIC FILM WITH CLEAR BACKGROUND U/SIDE OF AWNING ARL 12.960 FL-02 CUSTOM GRAPHIC STRIP FILM GL-01 GLAZING U/SIDE OF AWNING V RL 11.960 MT-01 POWDERCOAT BLACK METAL TL-02 PINK MOSAIC TILE TM-01 TIMBER V GROOVE CLADDING Proposed Legend EXISTING WALLS TO BE RETAINED EXTERNAL FLOOR LEVEL X RL 9.820 NEW WALLS

- MAX TOP AWNING V RL 13.930
- MAX U/SIDE AWNING V RL 13.515
- MIN U/SIDE OF AWNING RL 13.435
  - -RETAIN EXISTING BASE BUILDING FACADES AND AWNINGS
  - TOP OF GLAZING RL 12.00
  - RETAIN EXISTING BASE BUILDING FACADES AND AWNINGS

#### External Elevations Existing

| Status      | DEVELOPMENTAPPLICATION |
|-------------|------------------------|
| Scale       | 1:50@A3                |
| Drawn       | КМ                     |
| Project No. | 618                    |