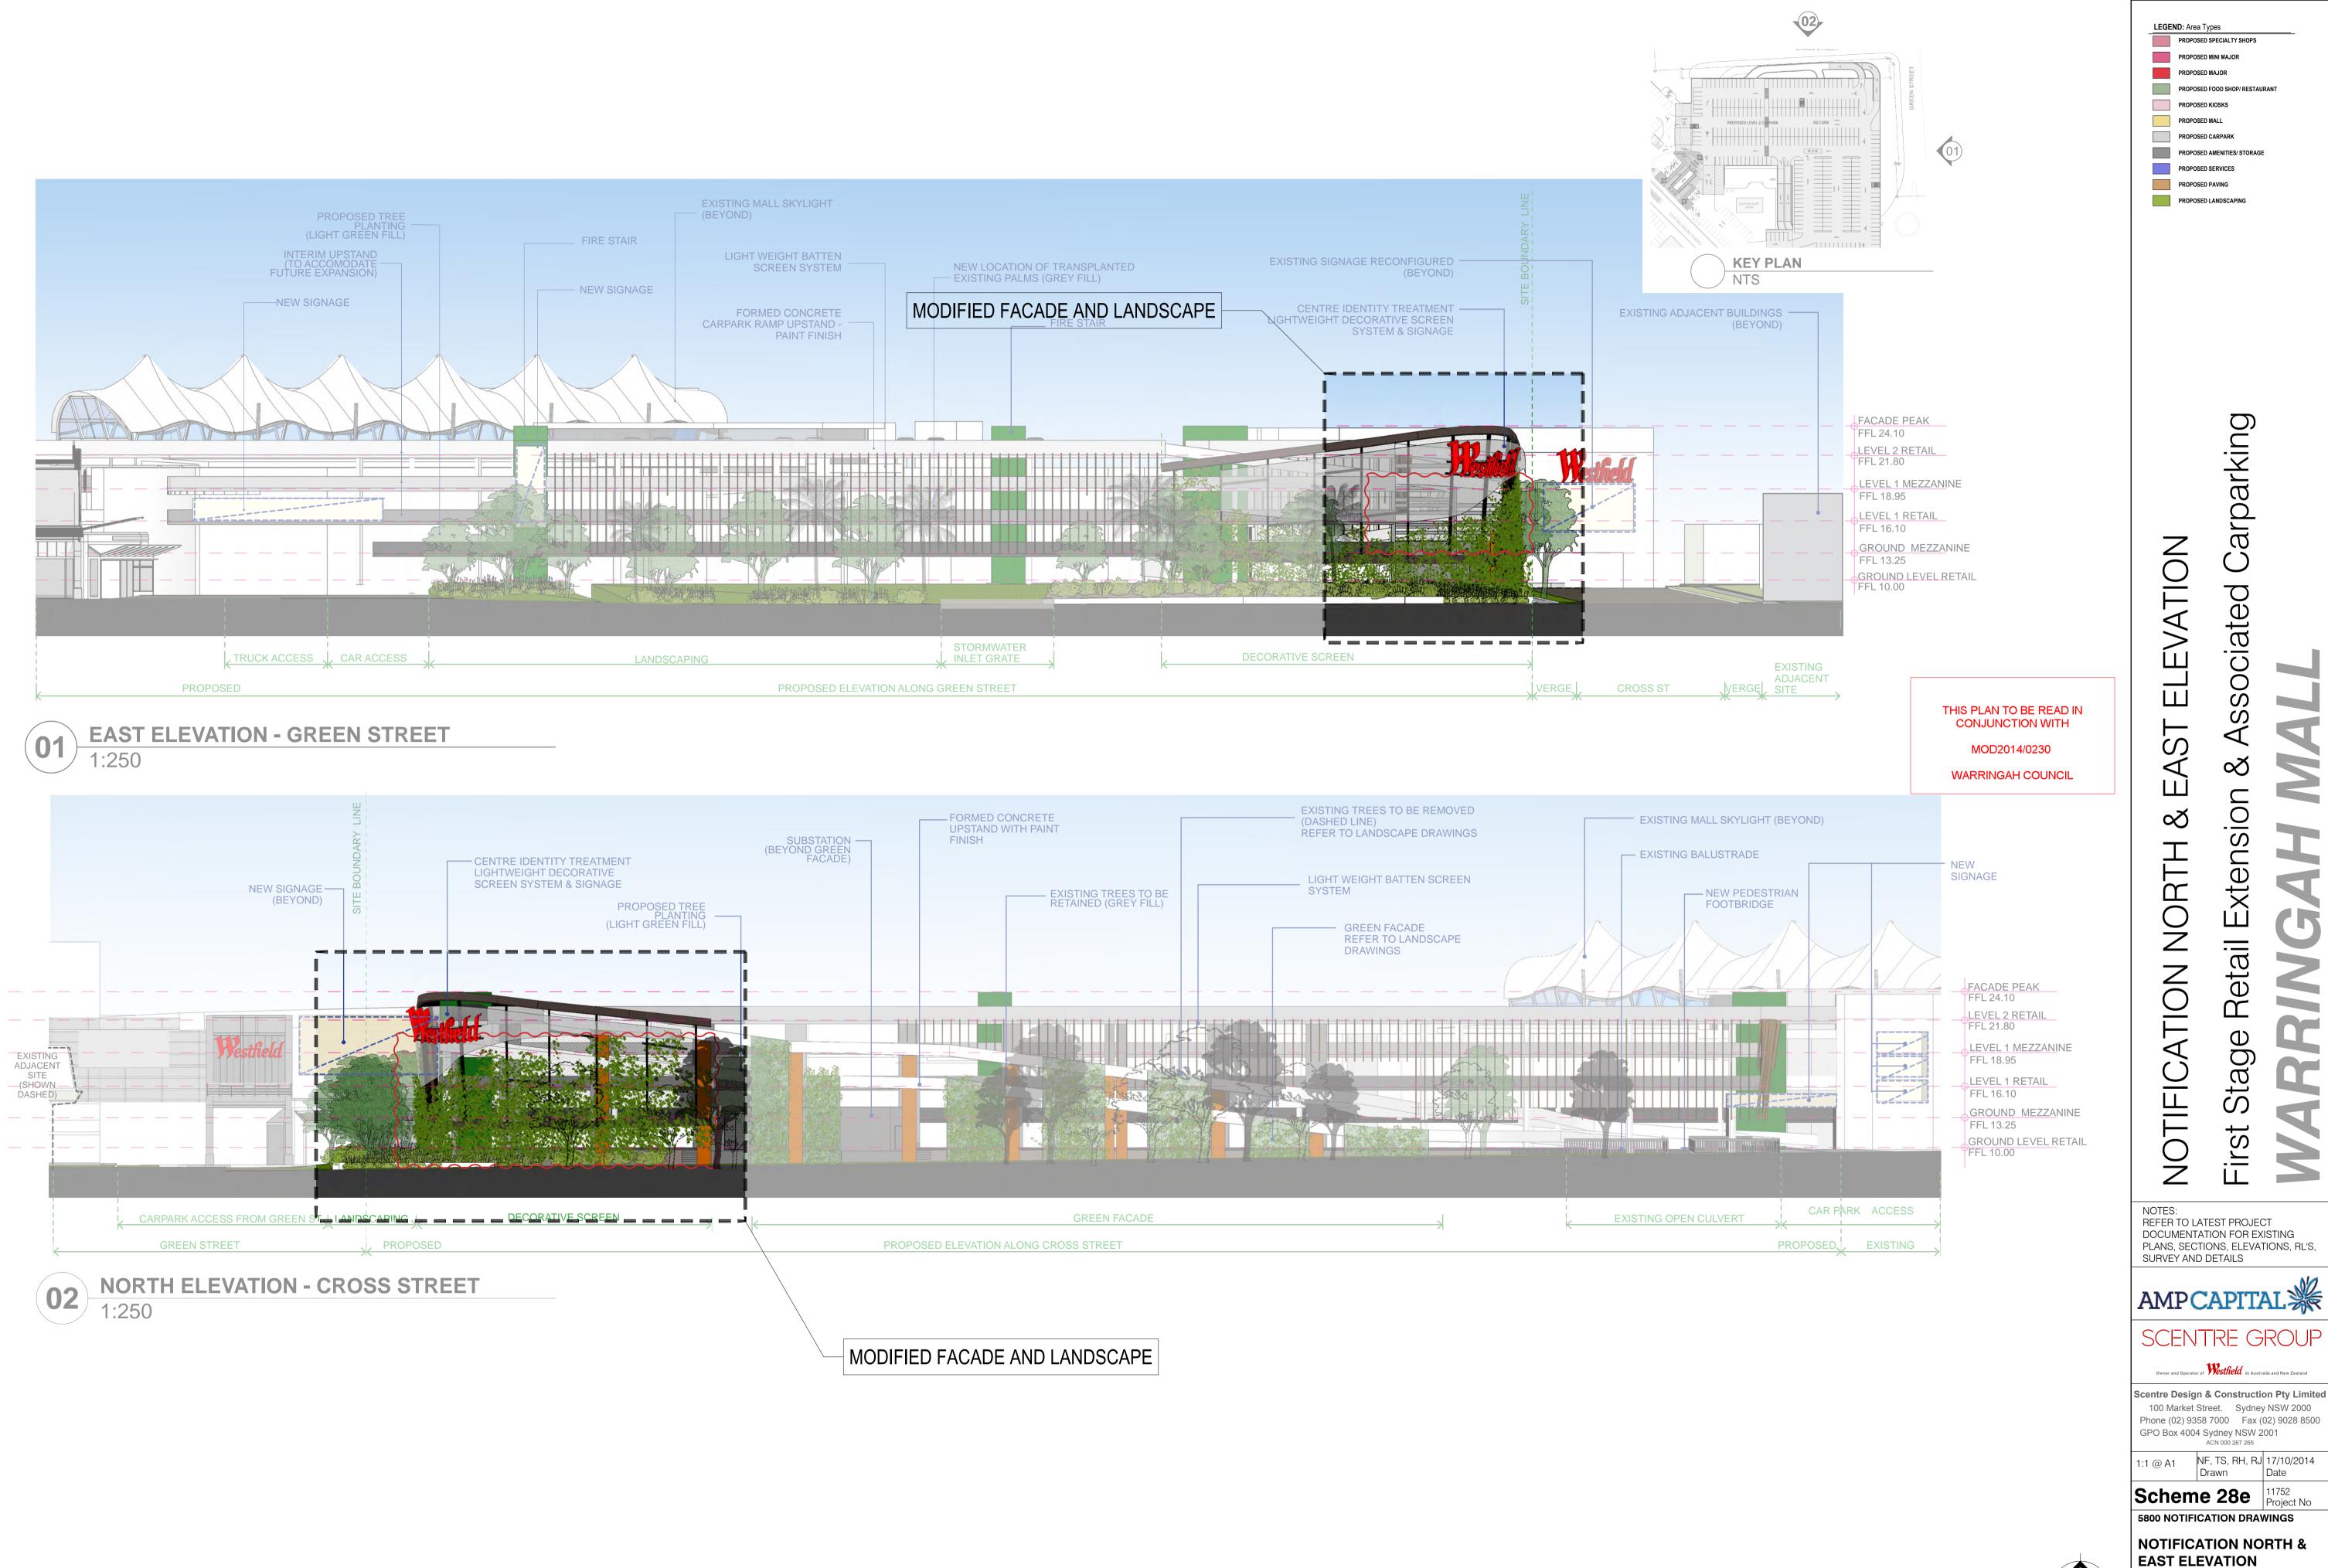

**NORTH ELEVATION - CROSS STREET** 1:250

Stage Retail Exte Elevations First NOTES:
REFER TO LATEST PROJECT
DOCUMENTATION FOR EXISTING PLANS, SECTIONS, ELEVATIONS, RL'S, SURVEY AND DETAILS **AMPCAPITAL** SCENTRE GROUP Owner and Operator of **Westfield** in Australia and New Zealand Scentre Design & Construction Pty Limited 100 Market Street. Sydney NSW 2000 Phone (02) 9358 7000 Fax (02) 9028 8500 GPO Box 4004 Sydney NSW 2001 ACN 000 267 265 NF, TS, RH, RJ 17/10/2014 1:1 @ A1 Scheme 28e Project No

**LEGEND**: Area Types

PROPOSED KIOSKS PROPOSED MALL PROPOSED CARPARK

PROPOSED SERVICES PROPOSED PAVING PROPOSED LANDSCAPING

PROPOSED SPECIALTY SHOPS PROPOSED MINI MAJOR PROPOSED MAJOR

PROPOSED FOOD SHOP/ RESTAURANT

CROSS STREET ELEVATION

THIS PLAN TO BE READ IN CONJUNCTION WITH

MOD2014/0230

WARRINGAH COUNCIL

dem

level 8 15 help street chatswood nsw 2067 p. po box 5036 west chatswood nsw 1515 t: (02) 8966 6000 f: (02) 8966 6111 e: sydney@dem.com.au

Warringah Mall Stage 01

Scentre Design & Construction Pty Ltd 85 Castlereagh Street Sydney NSW 2000

landscape northern elevation Cross Street

section 96

b1 as shown 4296-00 da 016103 A15

DECORATIVE NATIVE PLANTING TO BASE OF ARCHITECTURAL SCREEN PROPOSED STREET TREES— EXISTING STREET TREES — EXISTING STREET TREES - PROPOSED 'GREEN FACADE'

## Warringah Mall Stage 01

Scentre Design & Construction Pty Ltd 85 Castlereagh Street Sydney NSW 2000

landscape elevation Green street

section 96

4296-00 da016108 a06