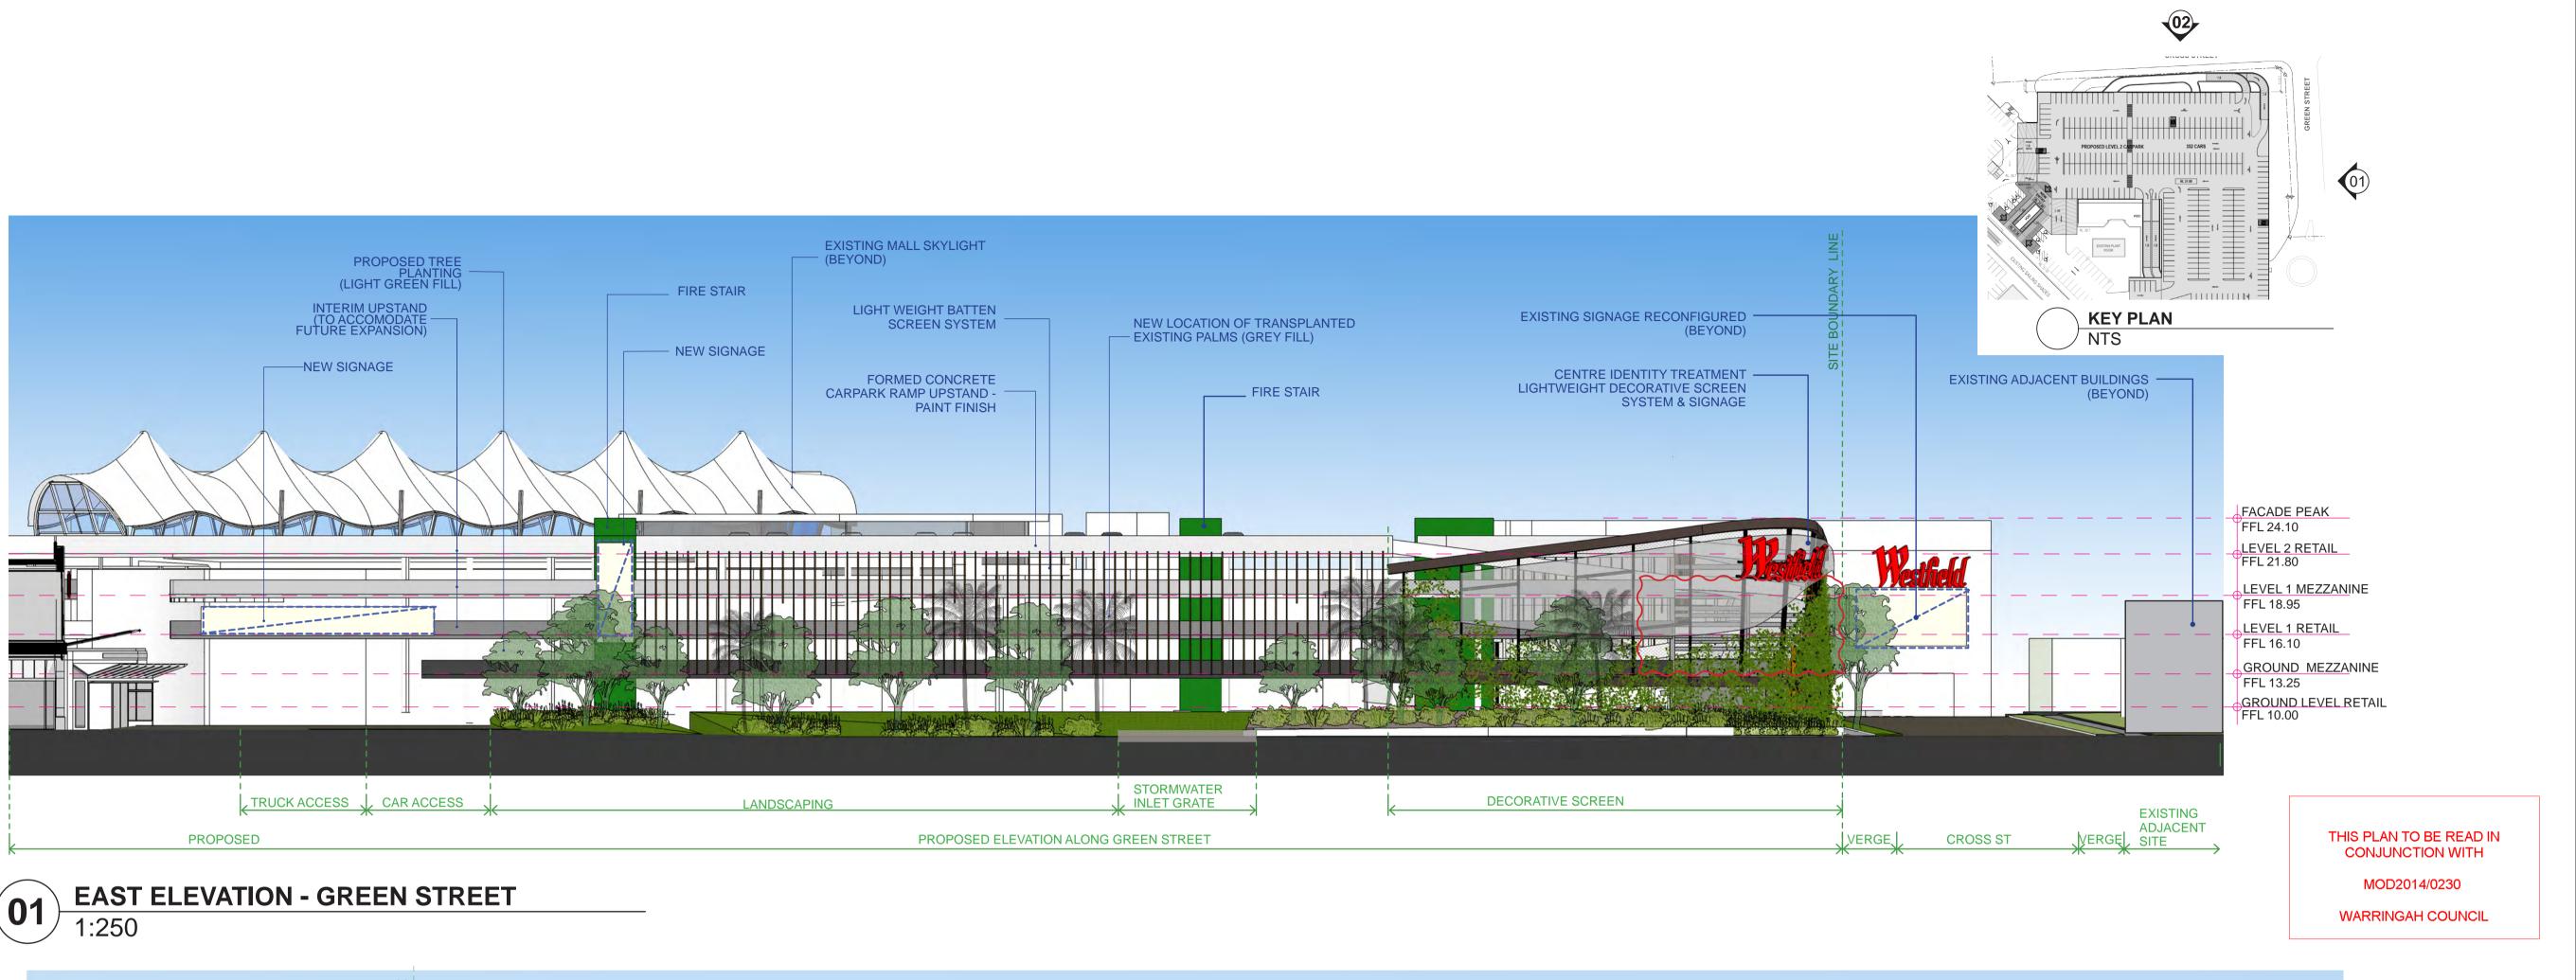

**NORTH ELEVATION - CROSS STREET** 1:250

Stage Retail Exte Elevations First NOTES:
REFER TO LATEST PROJECT
DOCUMENTATION FOR EXISTING PLANS, SECTIONS, ELEVATIONS, RL'S, SURVEY AND DETAILS **AMPCAPITAL** SCENTRE GROUP Owner and Operator of **Westfield** in Australia and New Zealand Scentre Design & Construction Pty Limited 100 Market Street. Sydney NSW 2000 Phone (02) 9358 7000 Fax (02) 9028 8500 GPO Box 4004 Sydney NSW 2001 ACN 000 267 265 NF, TS, RH, RJ 17/10/2014 1:1 @ A1 Scheme 28e Project No

CROSS STREET ELEVATION

THIS PLAN TO BE READ IN CONJUNCTION WITH

MOD2014/0230

WARRINGAH COUNCIL

dem

level 8 15 help street chatswood nsw 2067 p. po box 5036 west chatswood nsw 1515 t: (02) 8966 6000 f: (02) 8966 6111 e: sydney@dem.com.au

Warringah Mall Stage 01

Scentre Design & Construction Pty Ltd 85 Castlereagh Street Sydney NSW 2000

landscape northern elevation Cross Street

section 96

b1 as shown 4296-00 da 016103 A15

DECORATIVE NATIVE PLANTING TO BASE OF ARCHITECTURAL SCREEN PROPOSED STREET TREES— EXISTING STREET TREES — EXISTING STREET TREES - PROPOSED 'GREEN FACADE'