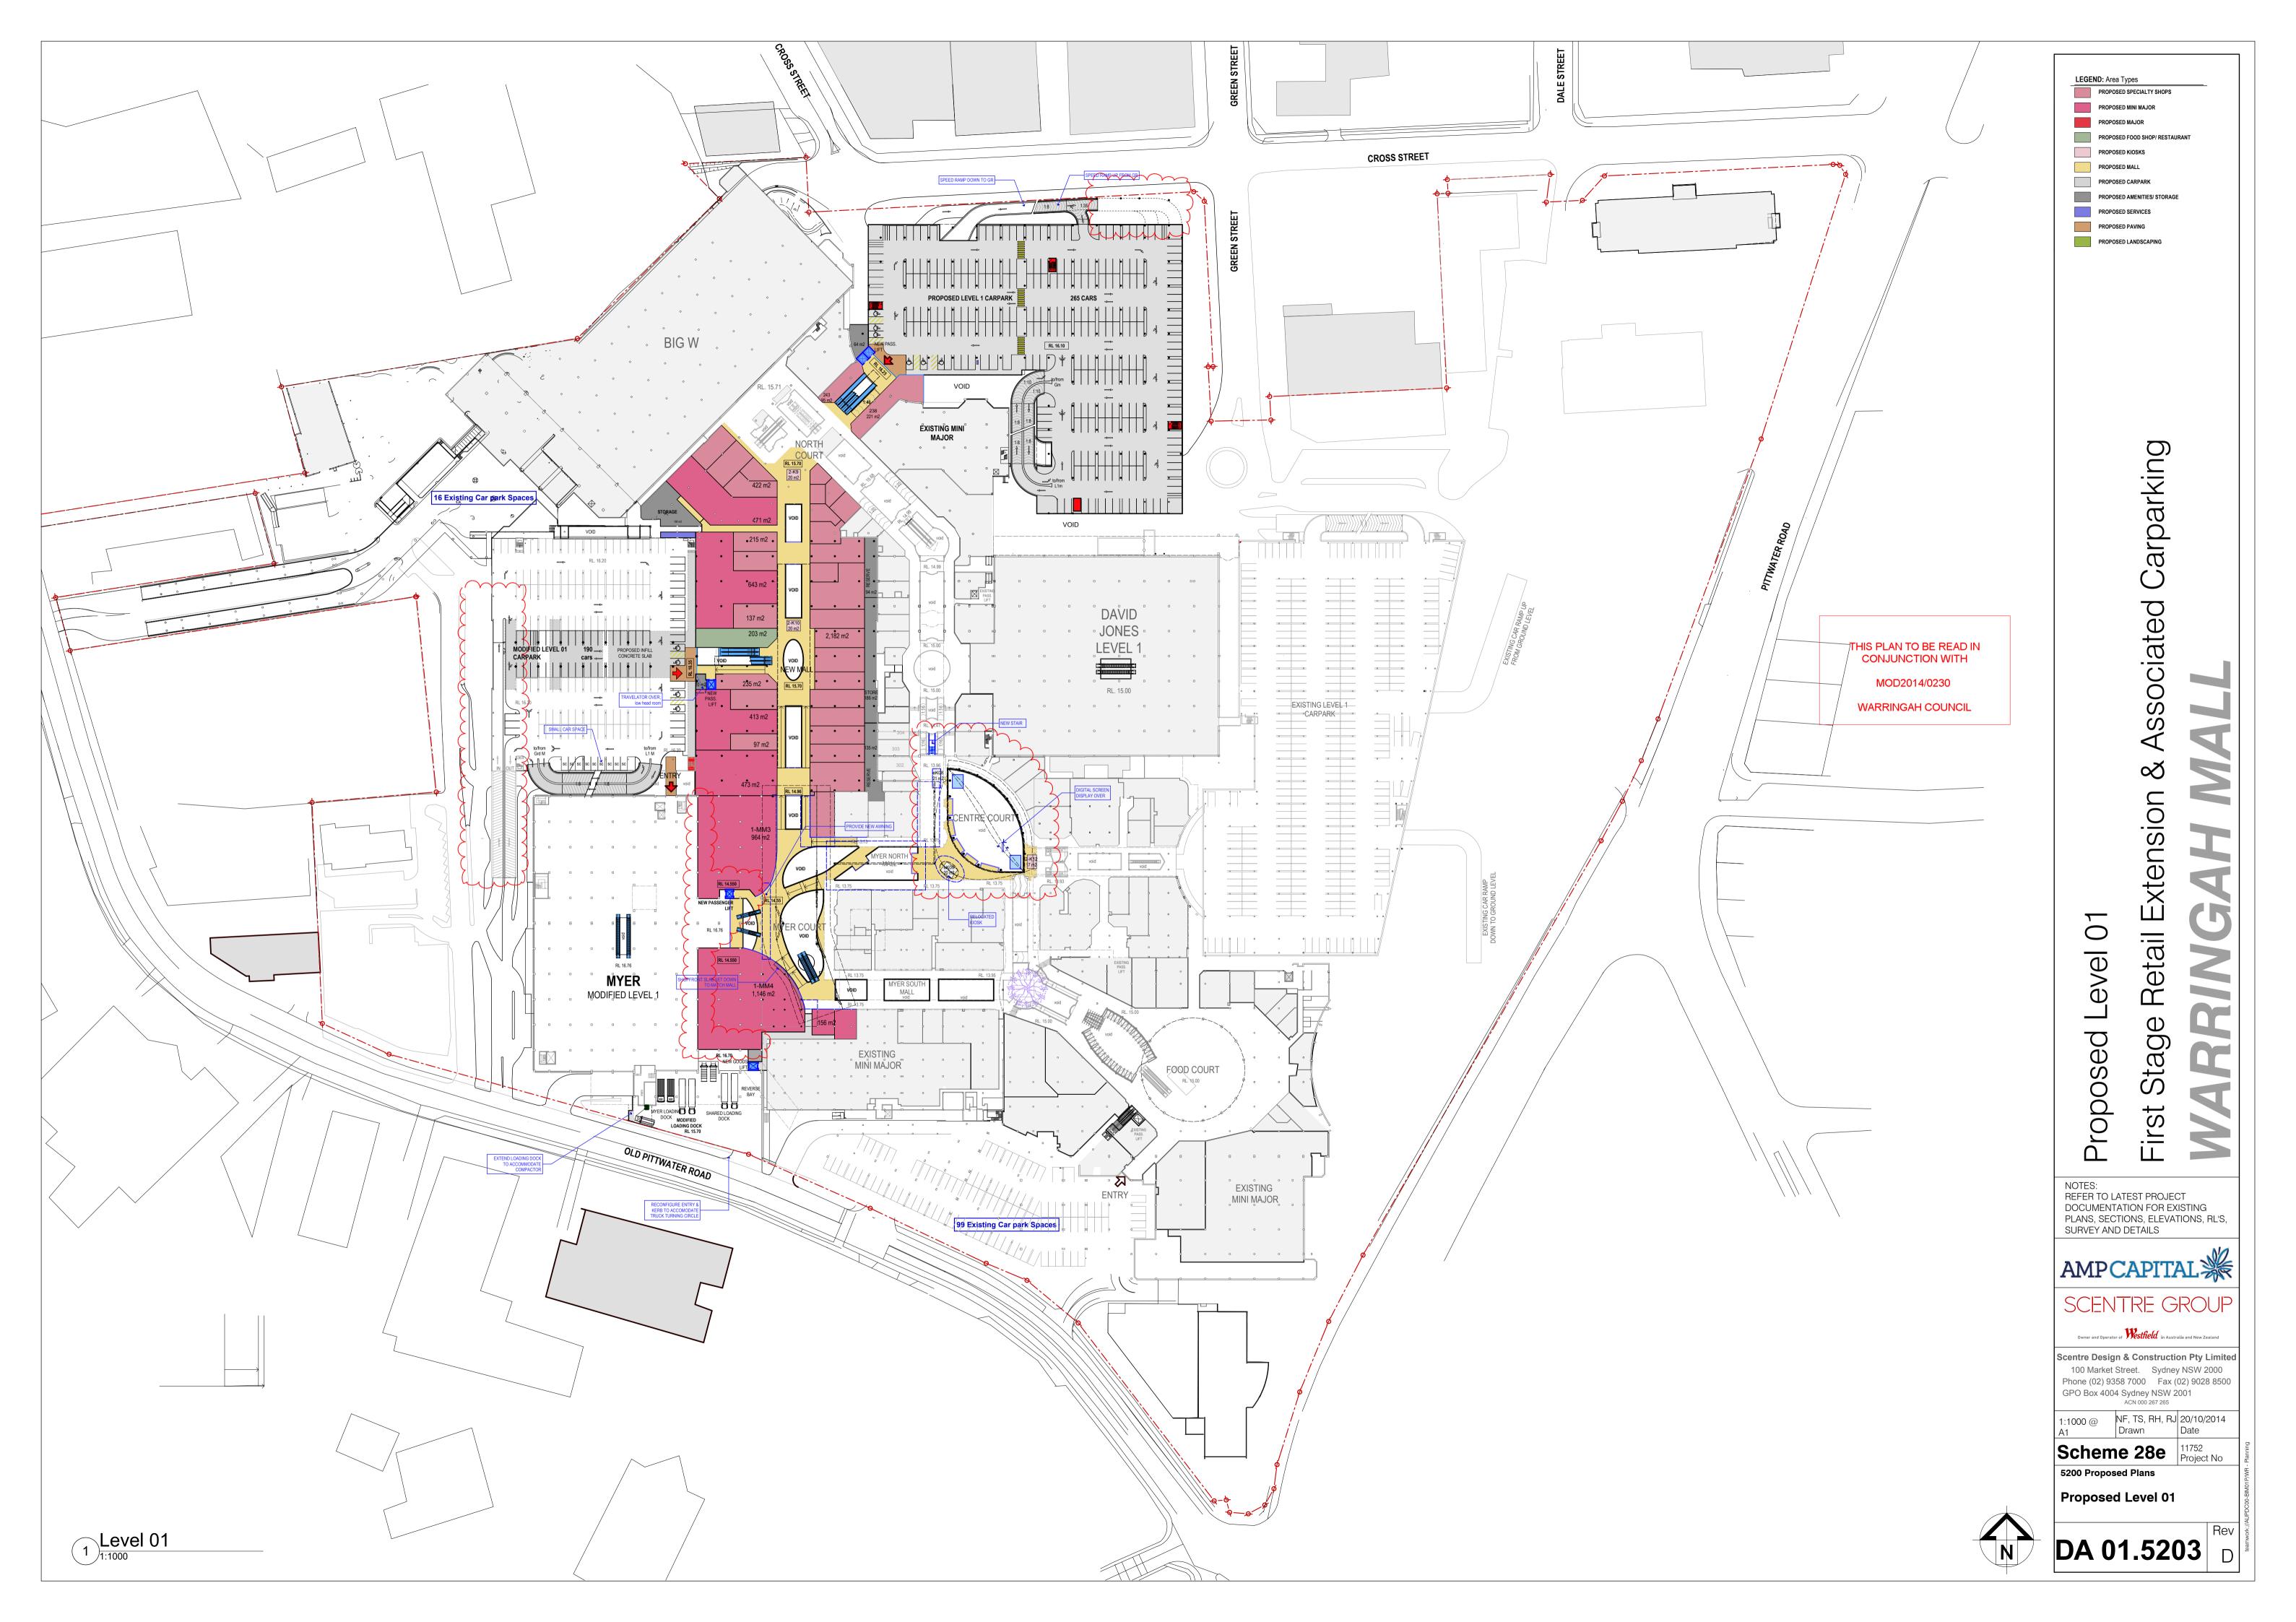

**LEGEND**: Area Types

PROPOSED KIOSKS PROPOSED MALL PROPOSED CARPARK

PROPOSED SERVICES PROPOSED PAVING PROPOSED LANDSCAPING

PROPOSED SPECIALTY SHOPS PROPOSED MINI MAJOR PROPOSED MAJOR

PROPOSED FOOD SHOP/ RESTAURANT