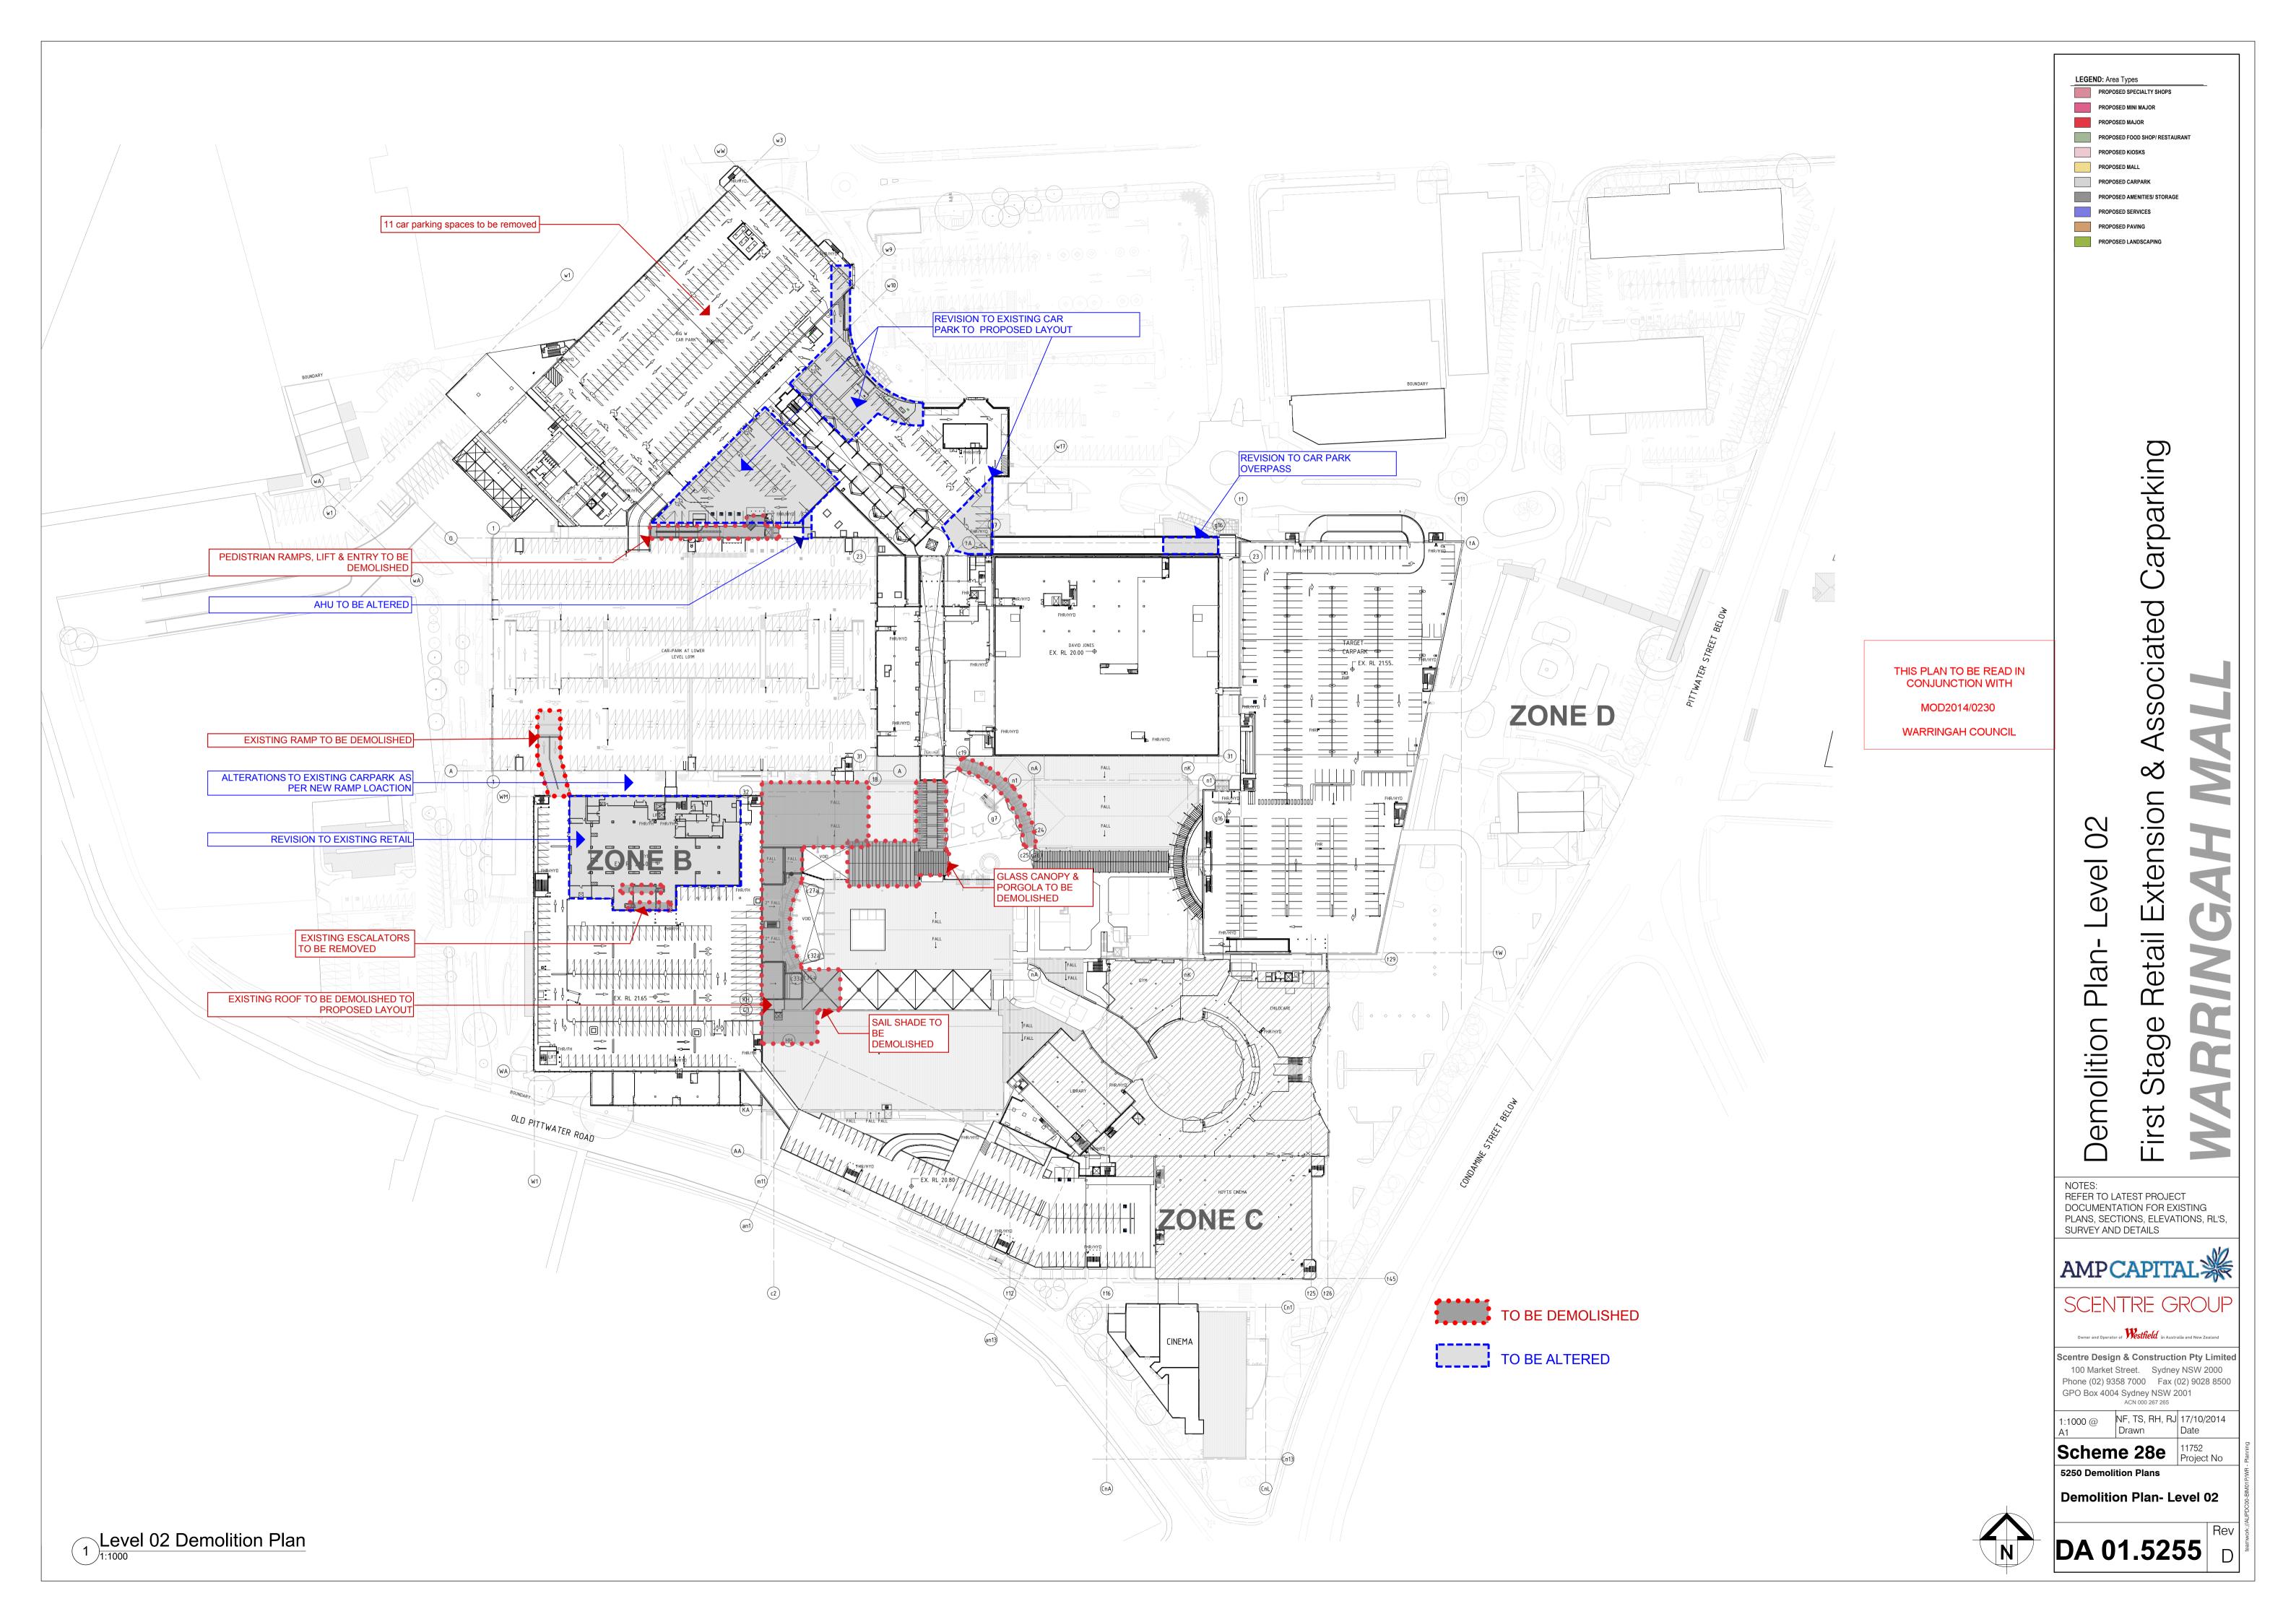

**LEGEND**: Area Types

PROPOSED KIOSKS PROPOSED MALL PROPOSED CARPARK

PROPOSED SERVICES PROPOSED PAVING PROPOSED LANDSCAPING

PROPOSED SPECIALTY SHOPS PROPOSED MINI MAJOR PROPOSED MAJOR

PROPOSED FOOD SHOP/ RESTAURANT