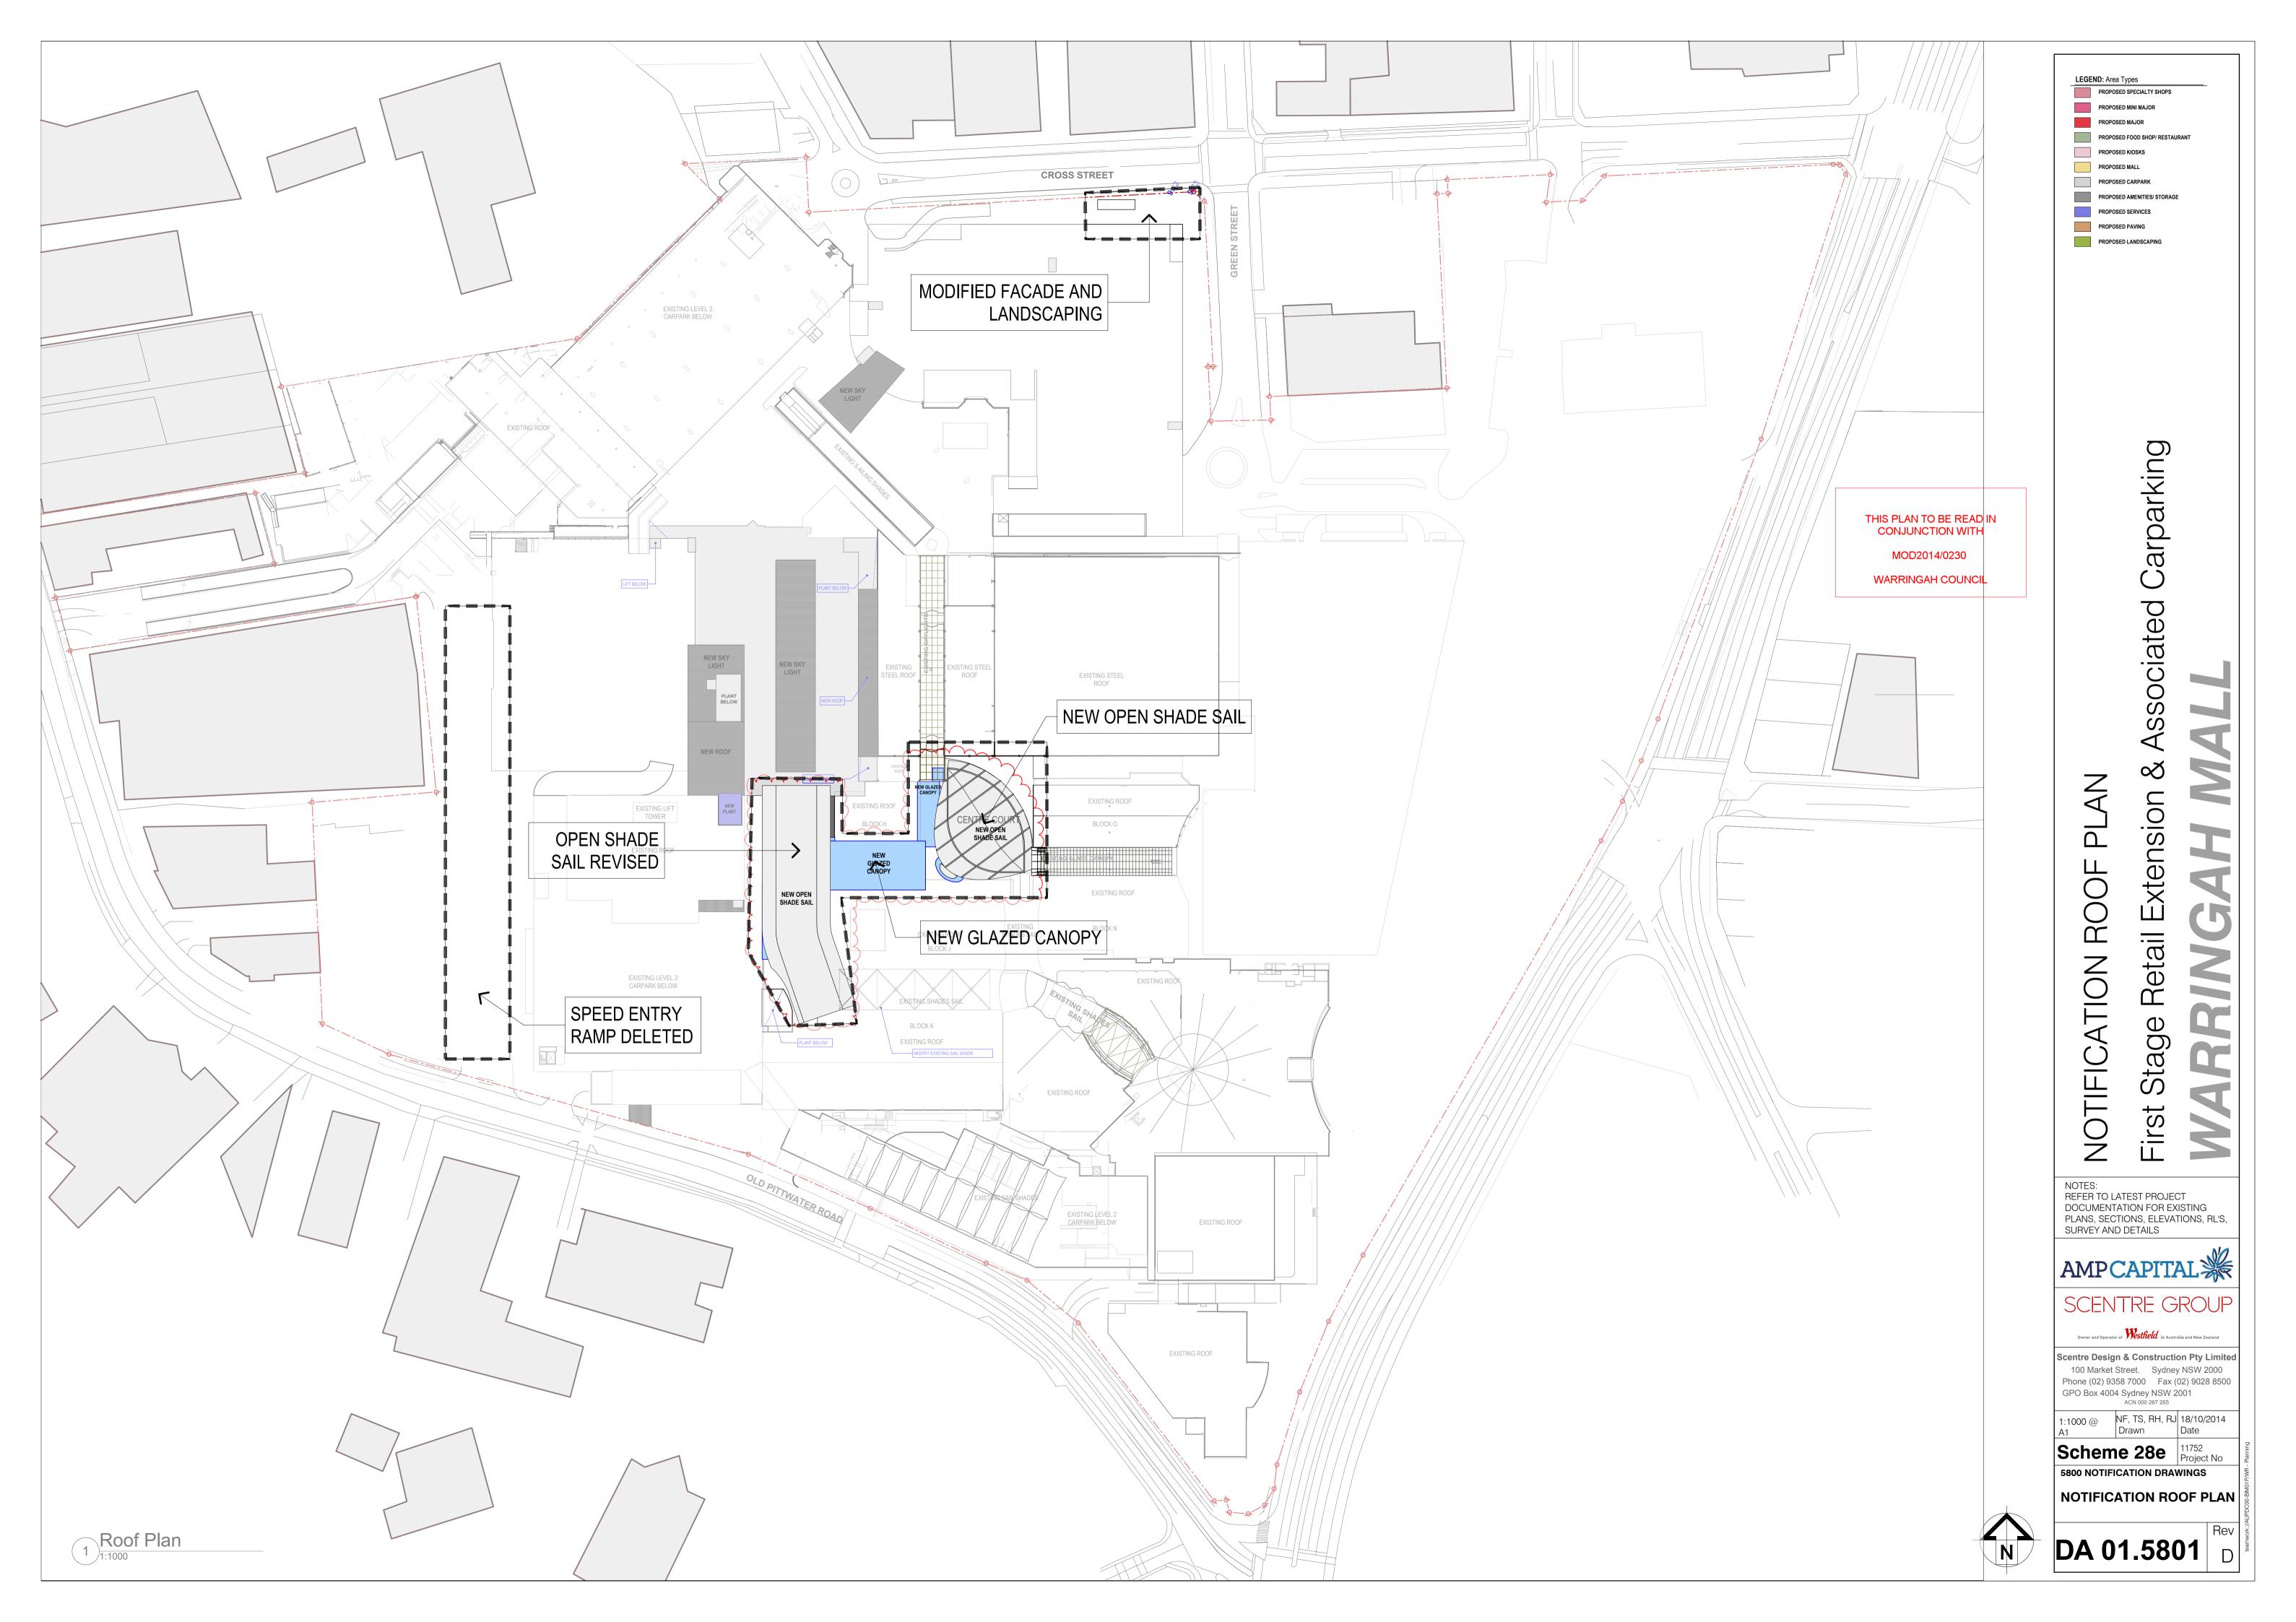

**LEGEND**: Area Types

PROPOSED KIOSKS PROPOSED MALL PROPOSED CARPARK

PROPOSED SERVICES PROPOSED PAVING PROPOSED LANDSCAPING

PROPOSED SPECIALTY SHOPS PROPOSED MINI MAJOR PROPOSED MAJOR

PROPOSED FOOD SHOP/ RESTAURANT

PROPOSED AMENITIES/ STORAGE

Carparking

ssociated

nsion

5300 Elevations

**Elevations** 

4296-00

dem