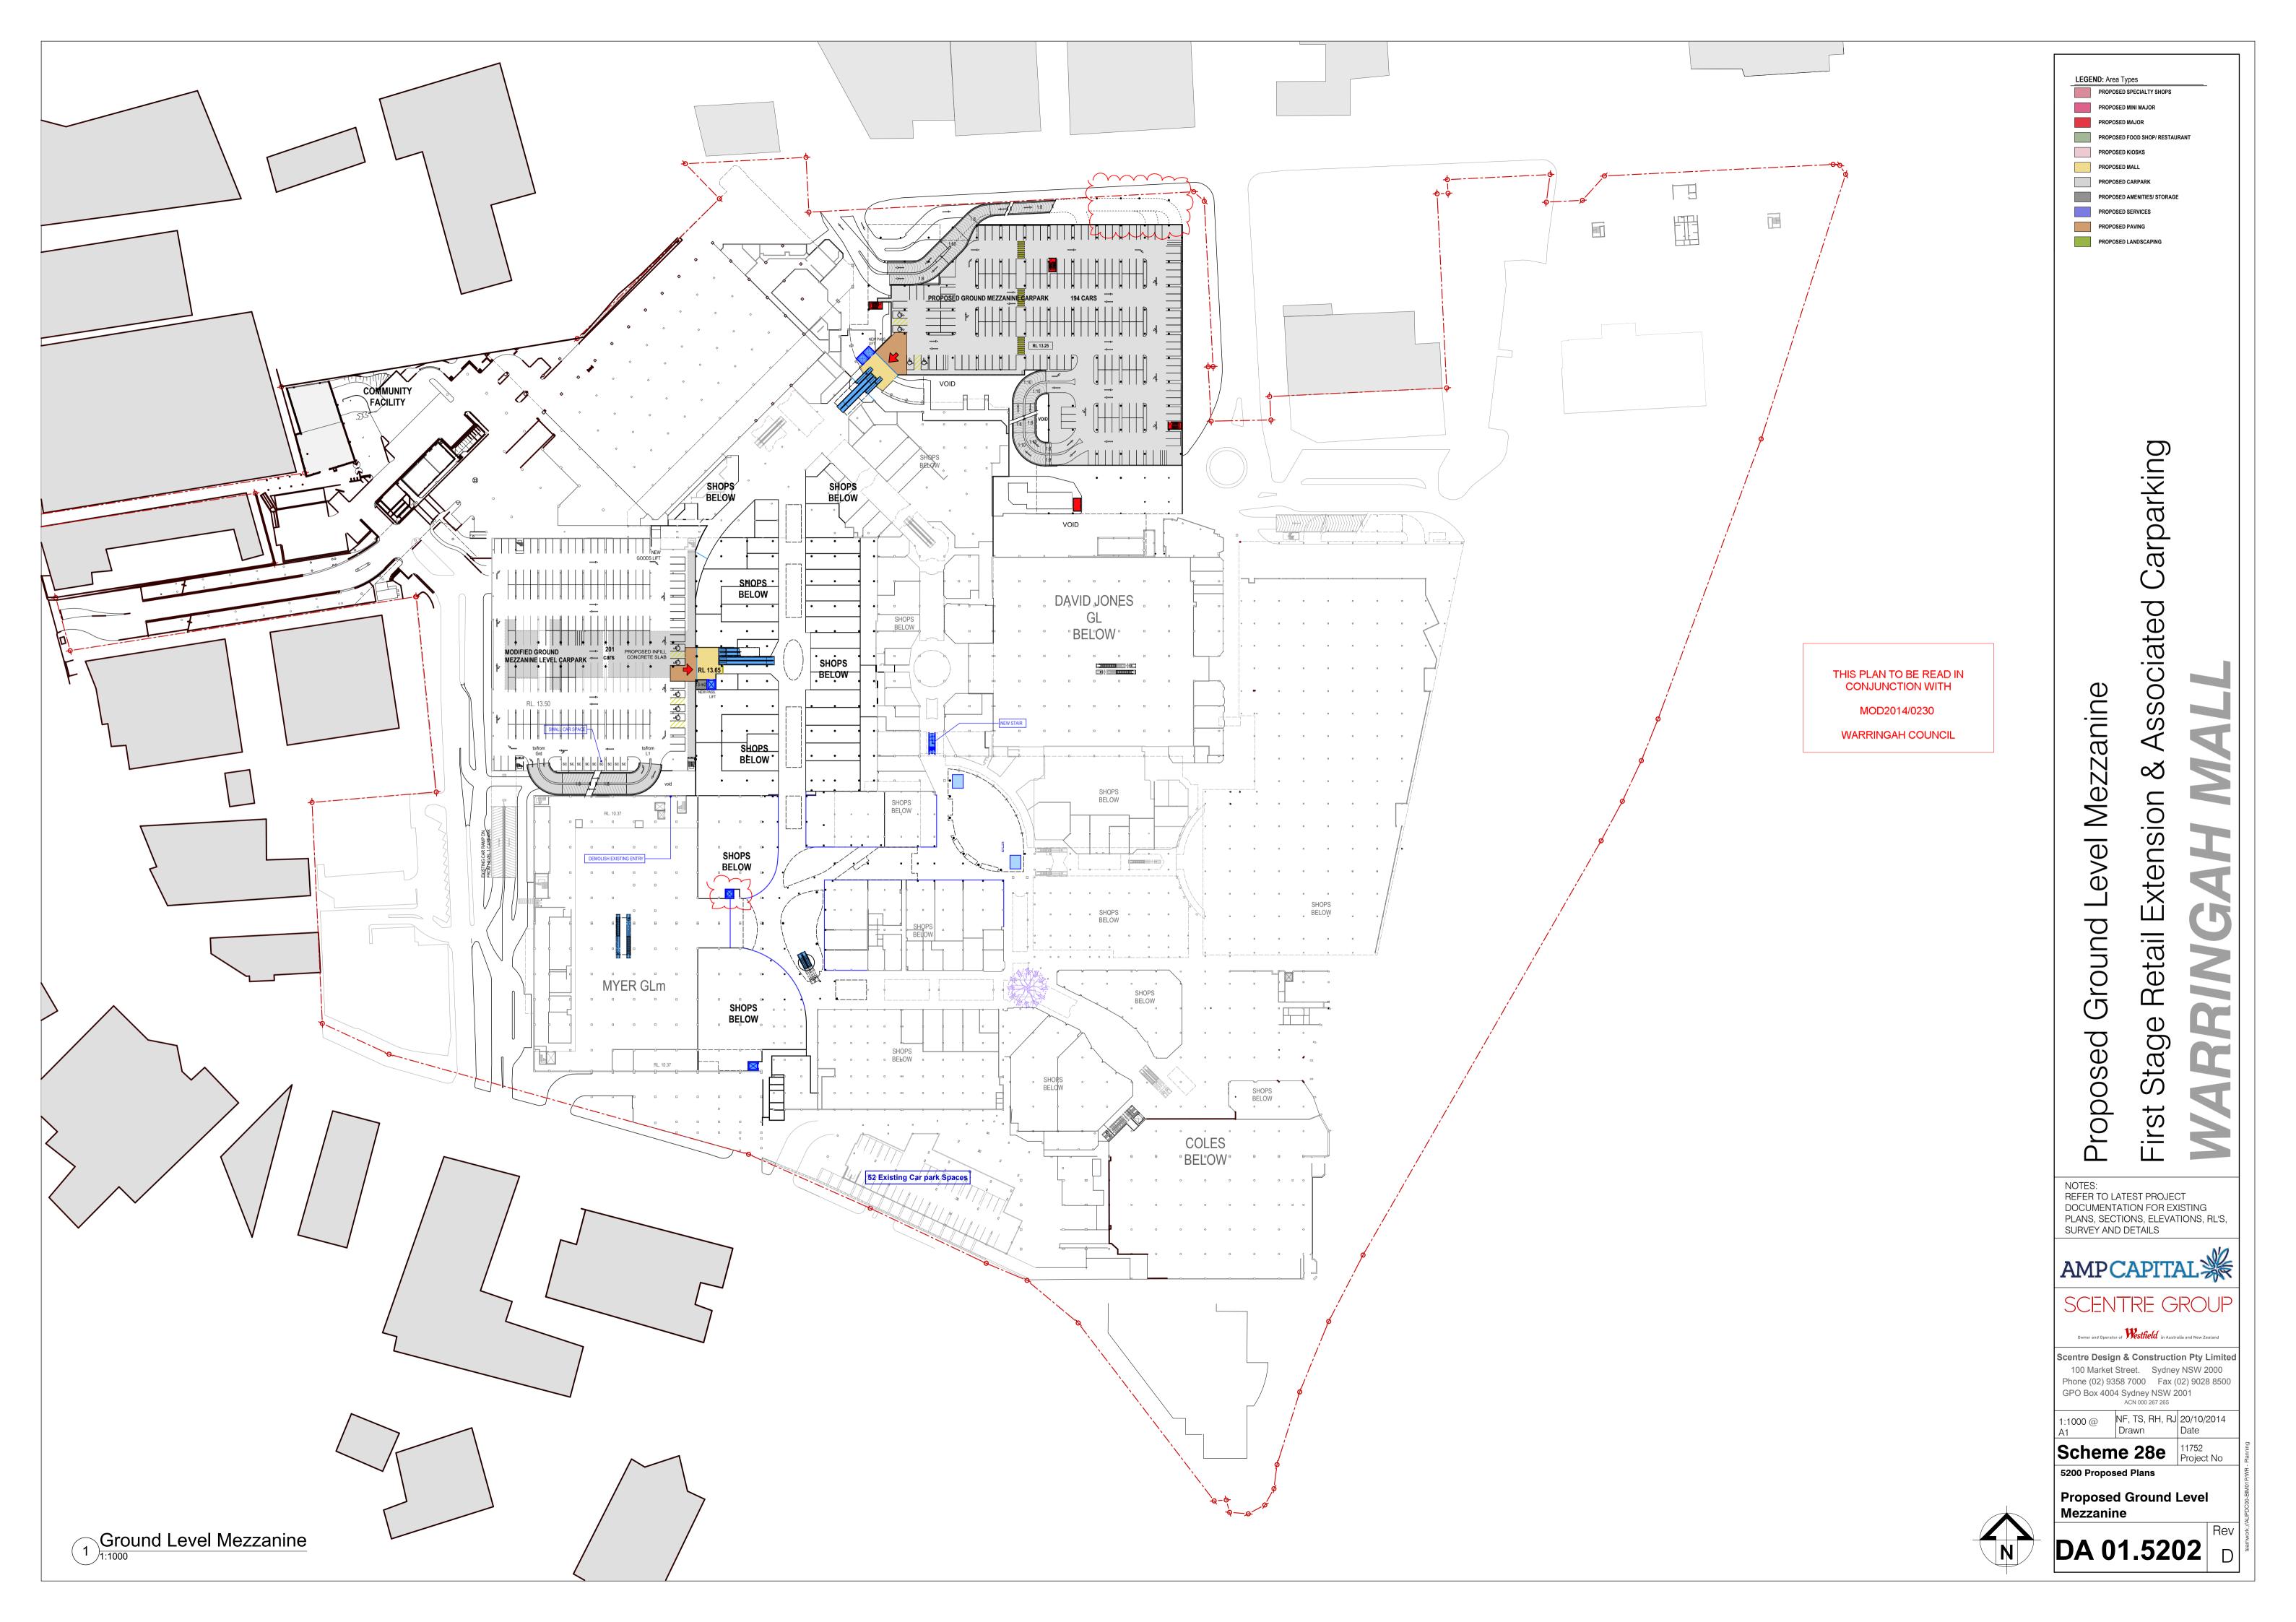

**LEGEND**: Area Types

PROPOSED KIOSKS PROPOSED MALL PROPOSED CARPARK

PROPOSED SERVICES PROPOSED PAVING PROPOSED LANDSCAPING

PROPOSED SPECIALTY SHOPS PROPOSED MINI MAJOR PROPOSED MAJOR

PROPOSED FOOD SHOP/ RESTAURANT