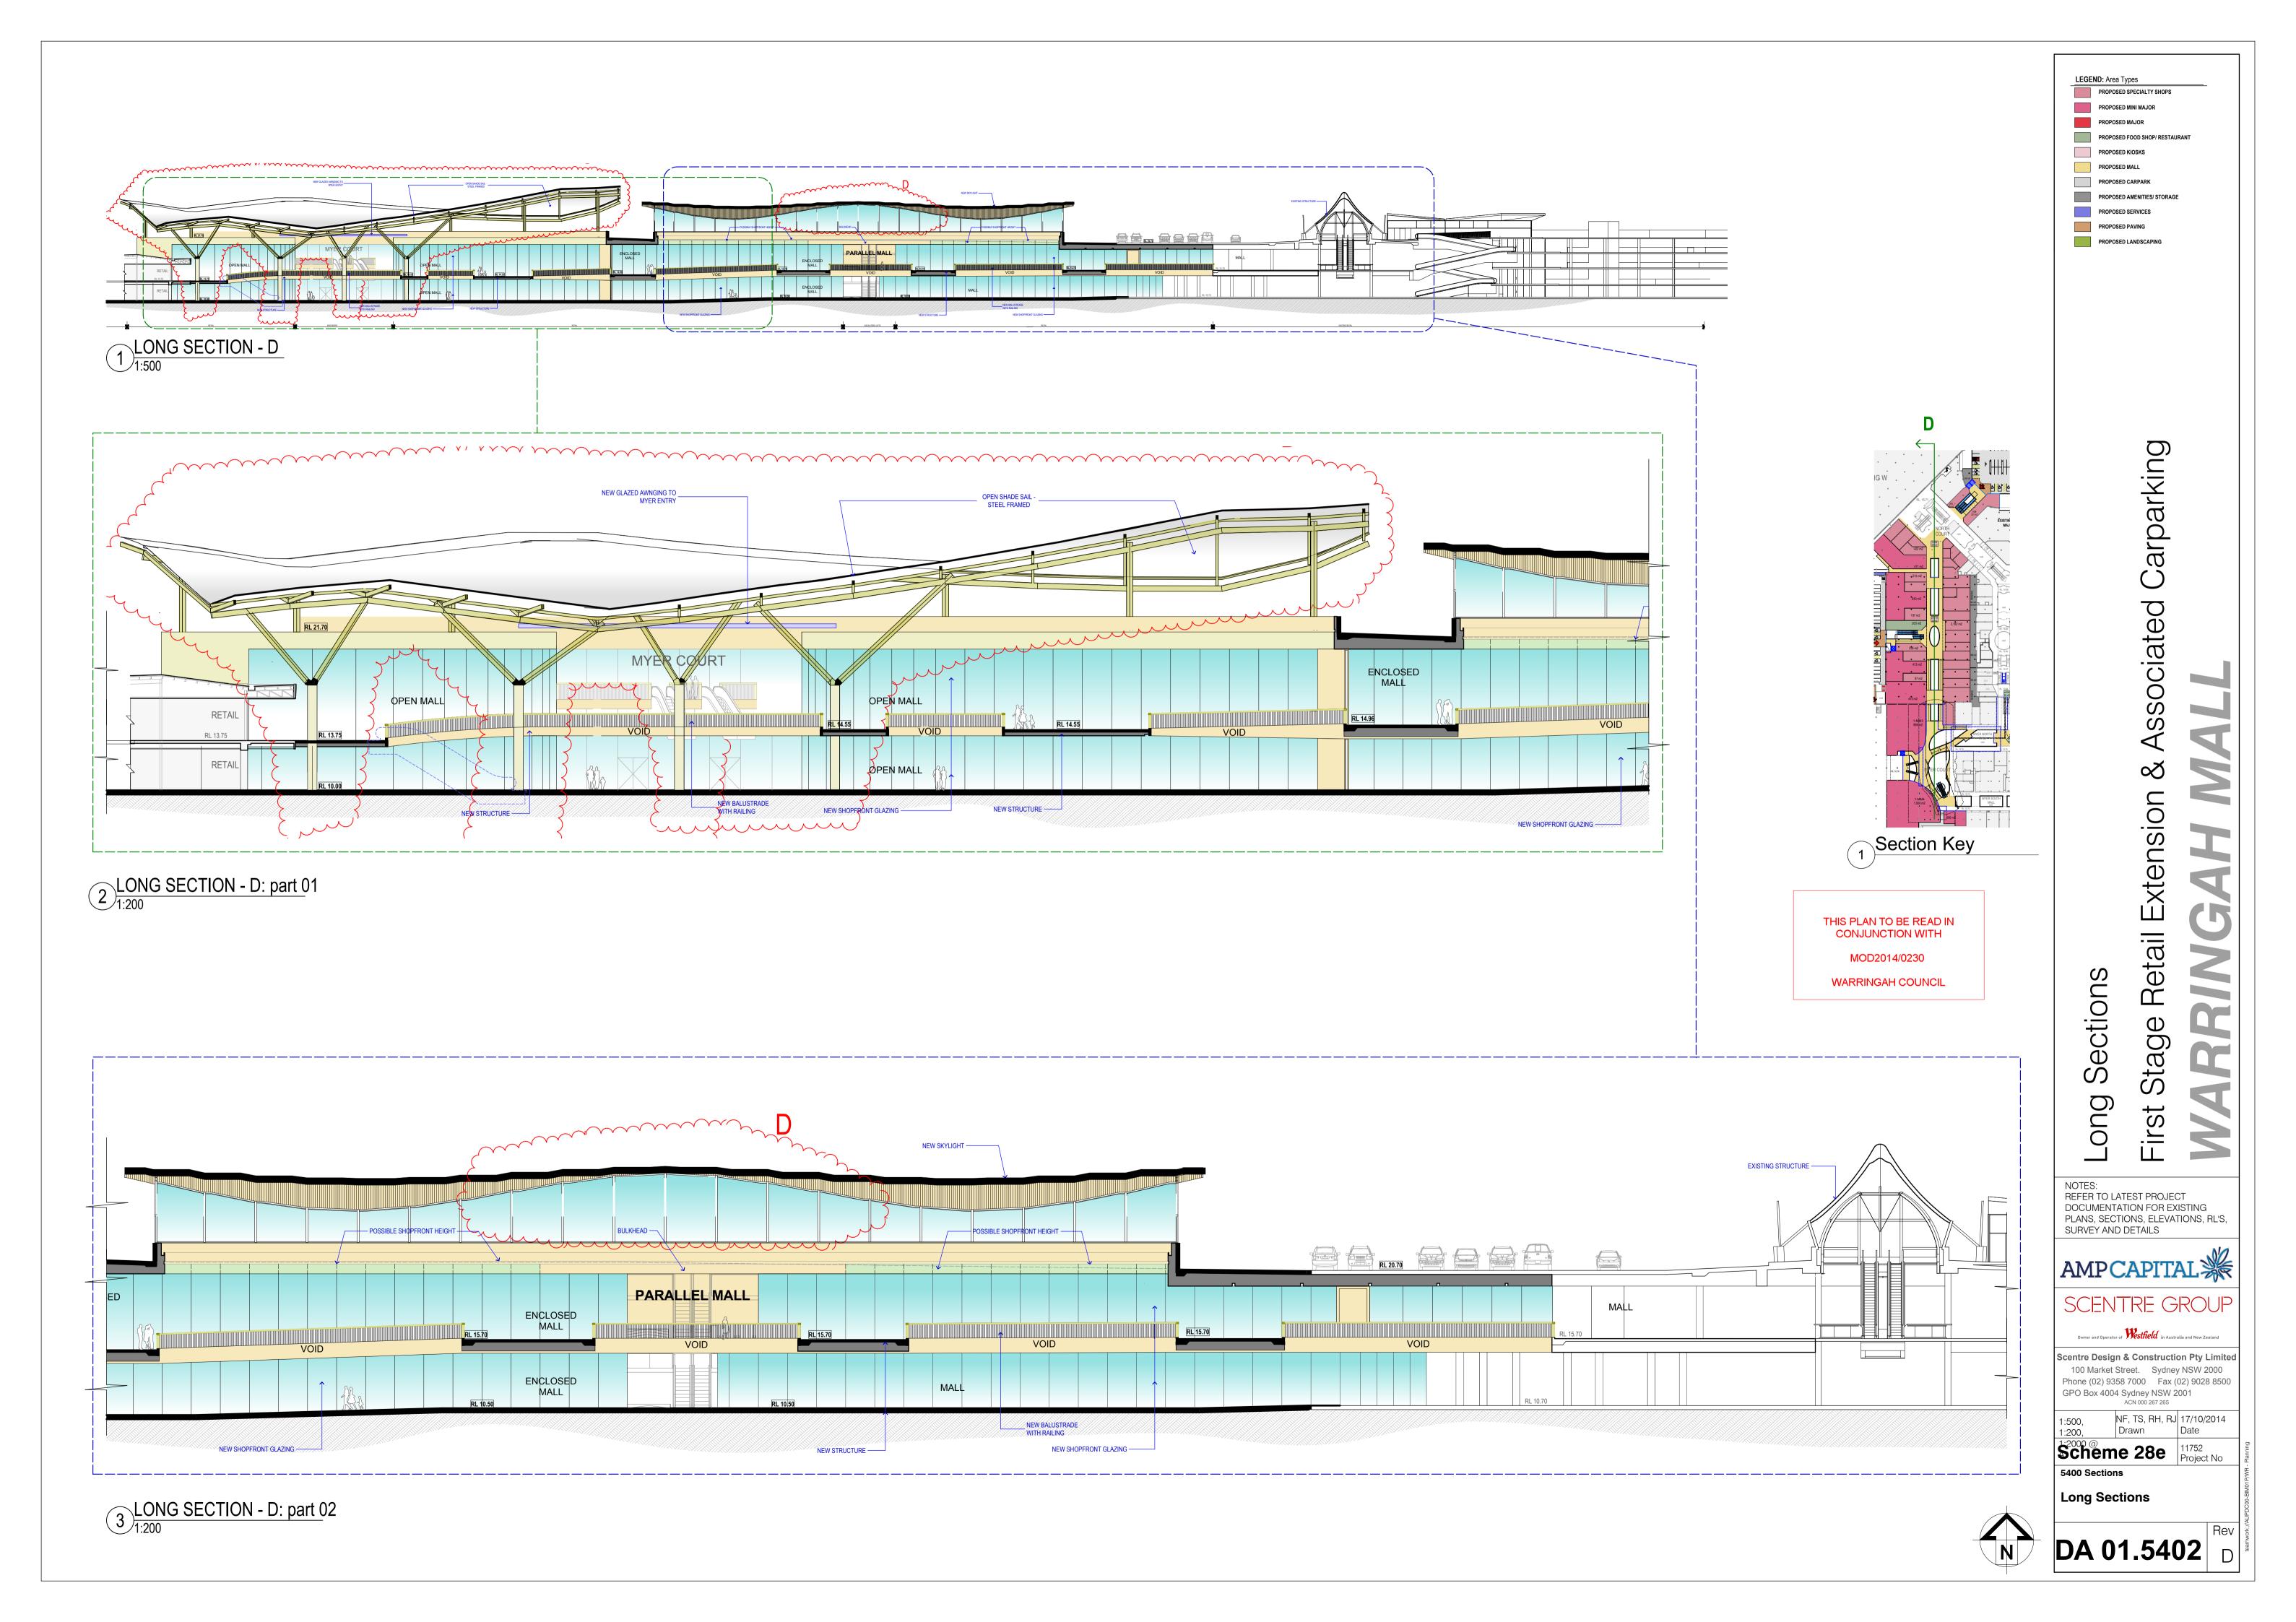

**LEGEND**: Area Types

PROPOSED KIOSKS PROPOSED MALL PROPOSED CARPARK

PROPOSED SERVICES PROPOSED PAVING PROPOSED LANDSCAPING

PROPOSED SPECIALTY SHOPS PROPOSED MINI MAJOR PROPOSED MAJOR

PROPOSED FOOD SHOP/ RESTAURANT