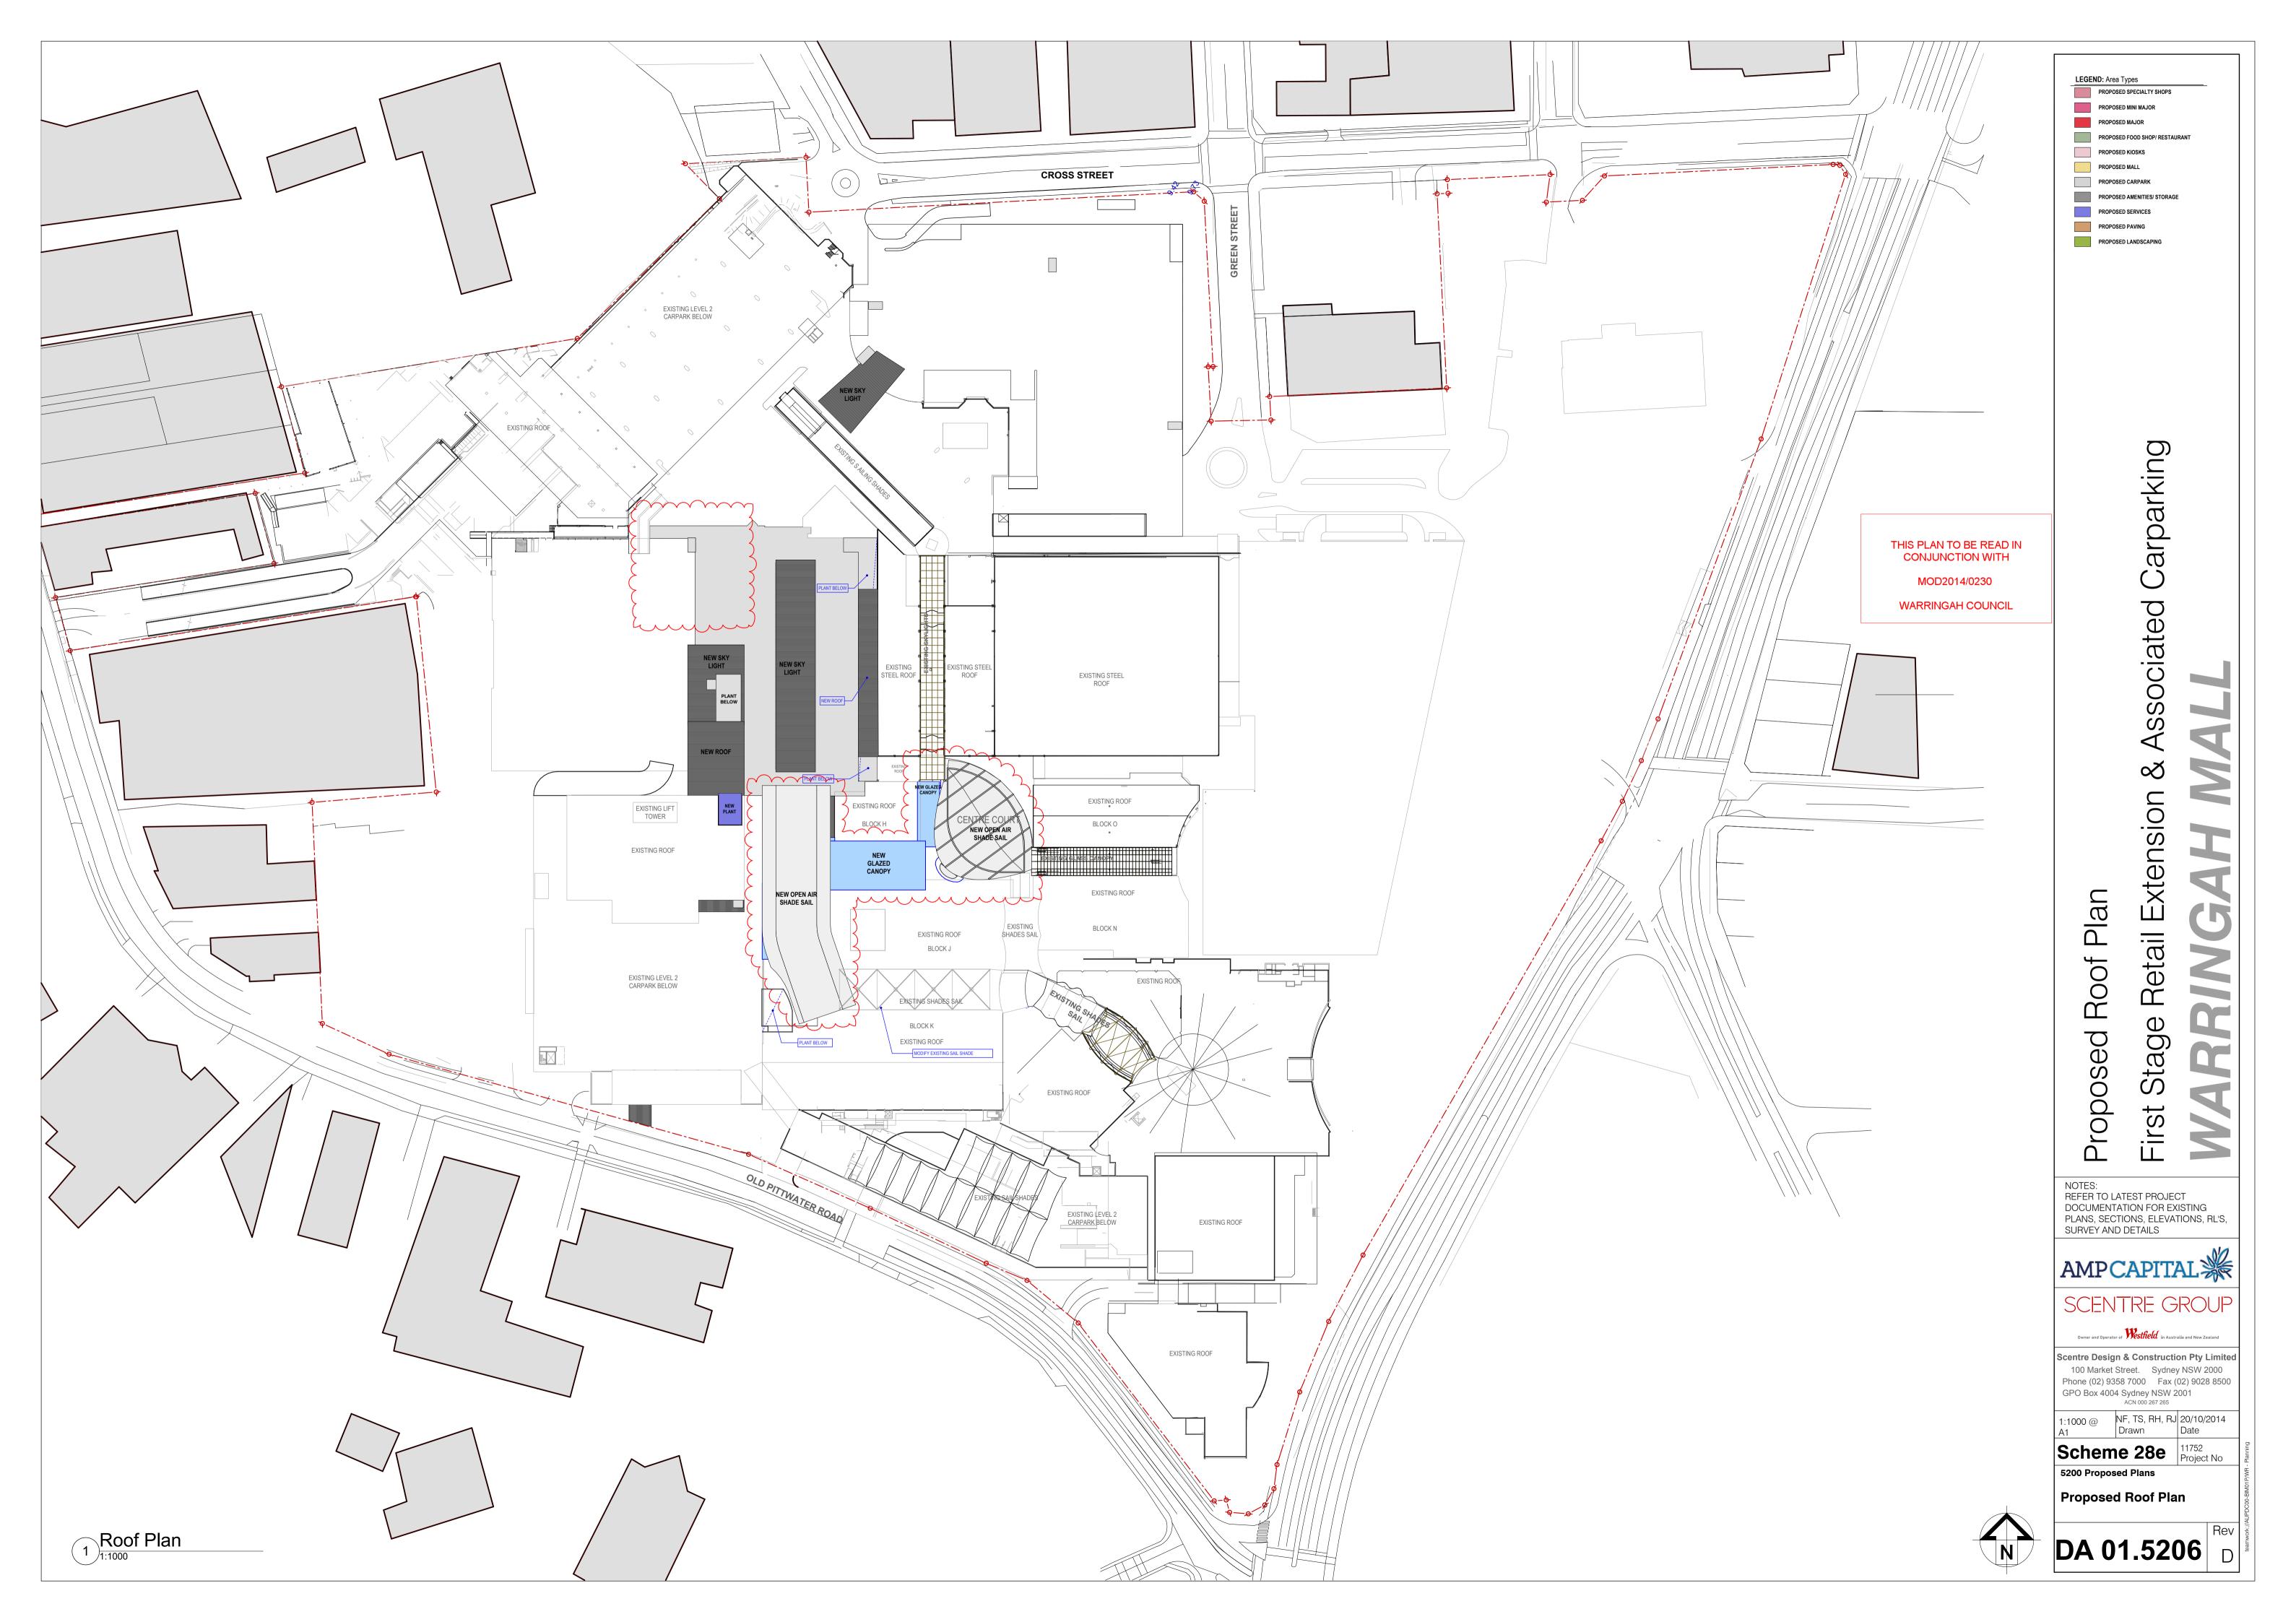

**LEGEND**: Area Types

PROPOSED KIOSKS PROPOSED MALL PROPOSED CARPARK

PROPOSED SERVICES PROPOSED PAVING PROPOSED LANDSCAPING

PROPOSED SPECIALTY SHOPS PROPOSED MINI MAJOR PROPOSED MAJOR

PROPOSED FOOD SHOP/ RESTAURANT