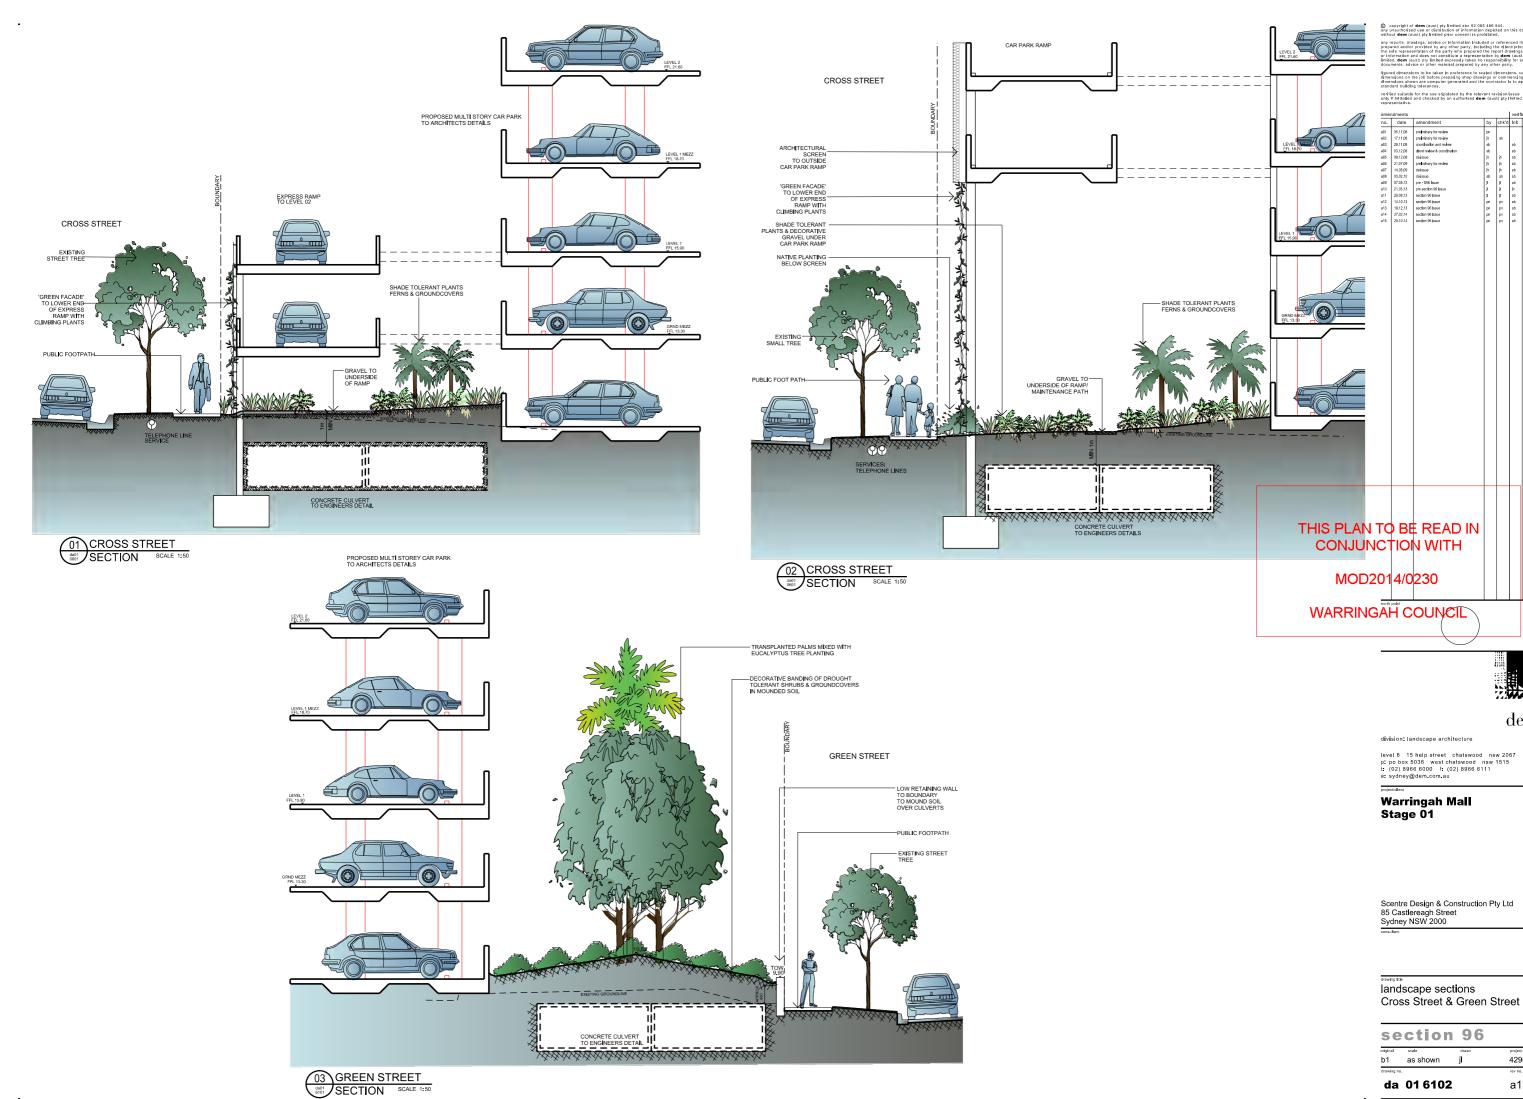

CROSS STREET ELEVATION

THIS PLAN TO BE READ IN CONJUNCTION WITH

MOD2014/0230

WARRINGAH COUNCIL

dem

level 8 15 help street chatswood nsw 2067 p. po box 5036 west chatswood nsw 1515 t: (02) 8966 6000 f: (02) 8966 6111 e: sydney@dem.com.au

Warringah Mall Stage 01

Scentre Design & Construction Pty Ltd 85 Castlereagh Street Sydney NSW 2000

landscape northern elevation Cross Street

section 96

b1 as shown 4296-00 da 016103 A15

DECORATIVE NATIVE PLANTING TO BASE OF ARCHITECTURAL SCREEN PROPOSED STREET TREES— EXISTING STREET TREES — EXISTING STREET TREES - PROPOSED 'GREEN FACADE'

## THIS PLAN TO BE READ IN CONJUNCTION WITH

MOD2014/0230

WARRINGAH COUNCIL

dem

level 8 15 help street chatswood nsw 2067 p. po box 5036 west chatswood nsw 1515 t: (02) 8966 6000 f: (02) 8966 6111 e: sydney@dem.com.au