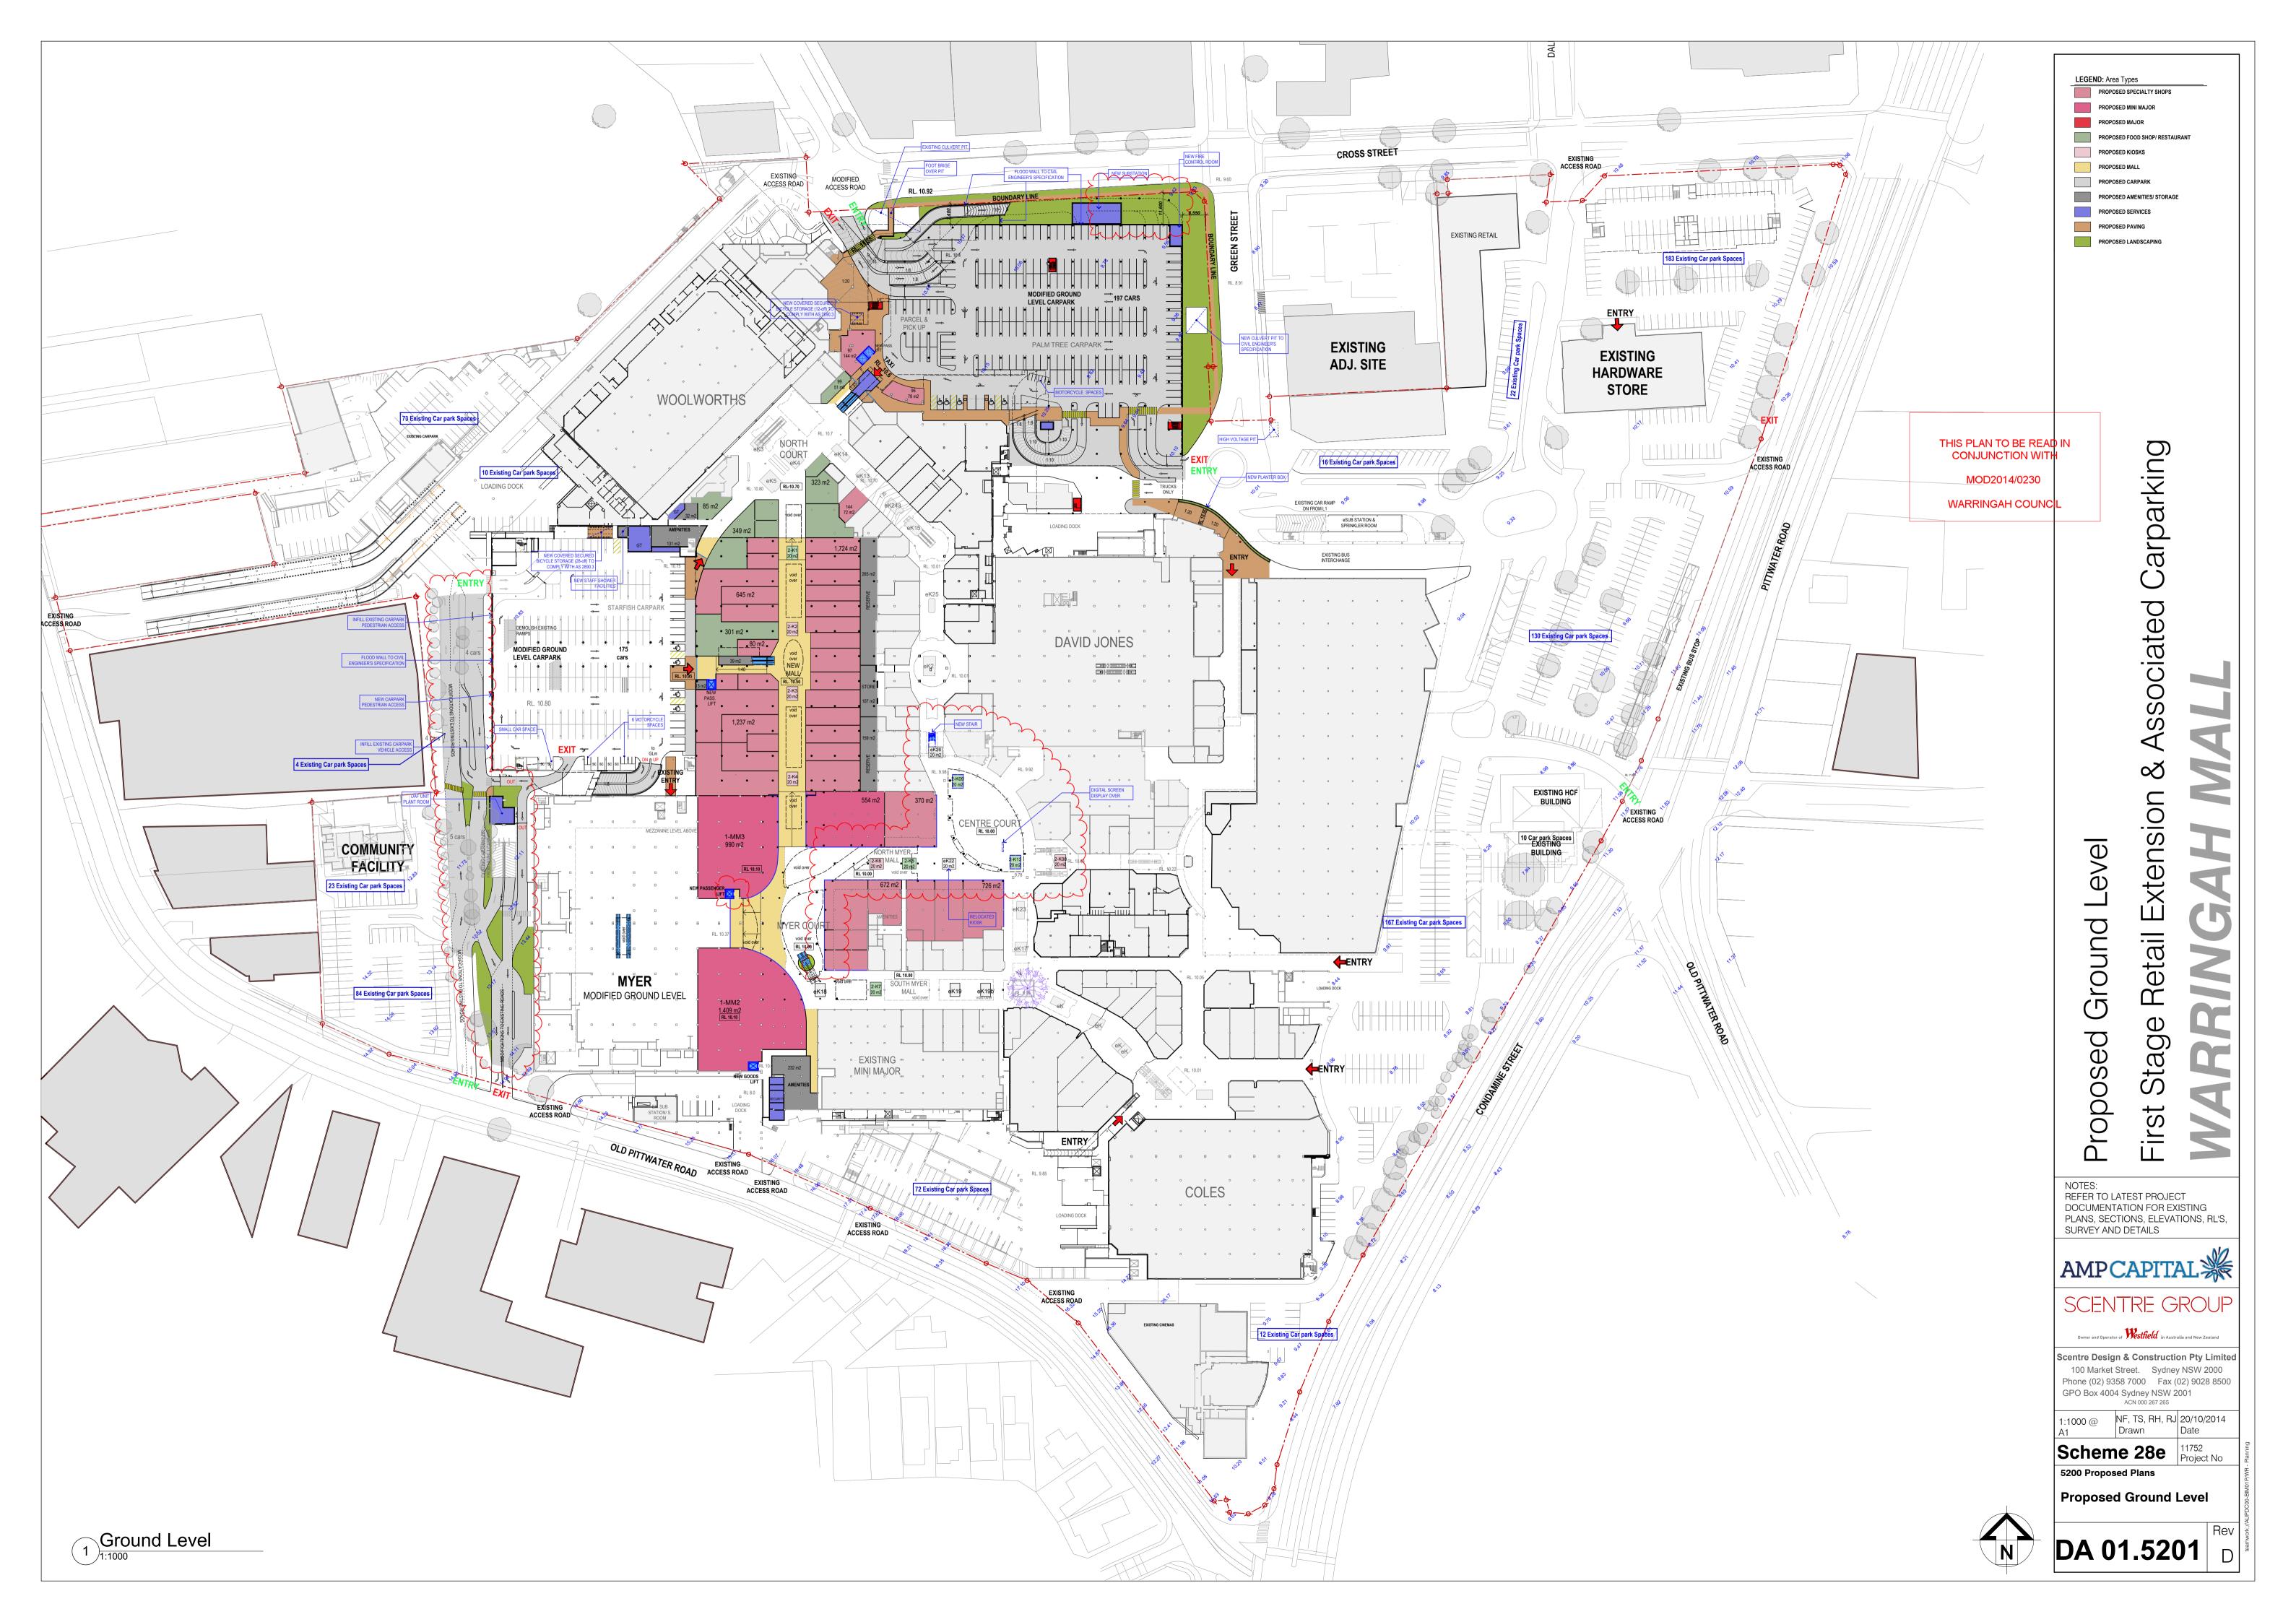

**LEGEND**: Area Types

PROPOSED KIOSKS PROPOSED MALL PROPOSED CARPARK

PROPOSED SERVICES PROPOSED PAVING PROPOSED LANDSCAPING

PROPOSED SPECIALTY SHOPS PROPOSED MINI MAJOR PROPOSED MAJOR

PROPOSED FOOD SHOP/ RESTAURANT