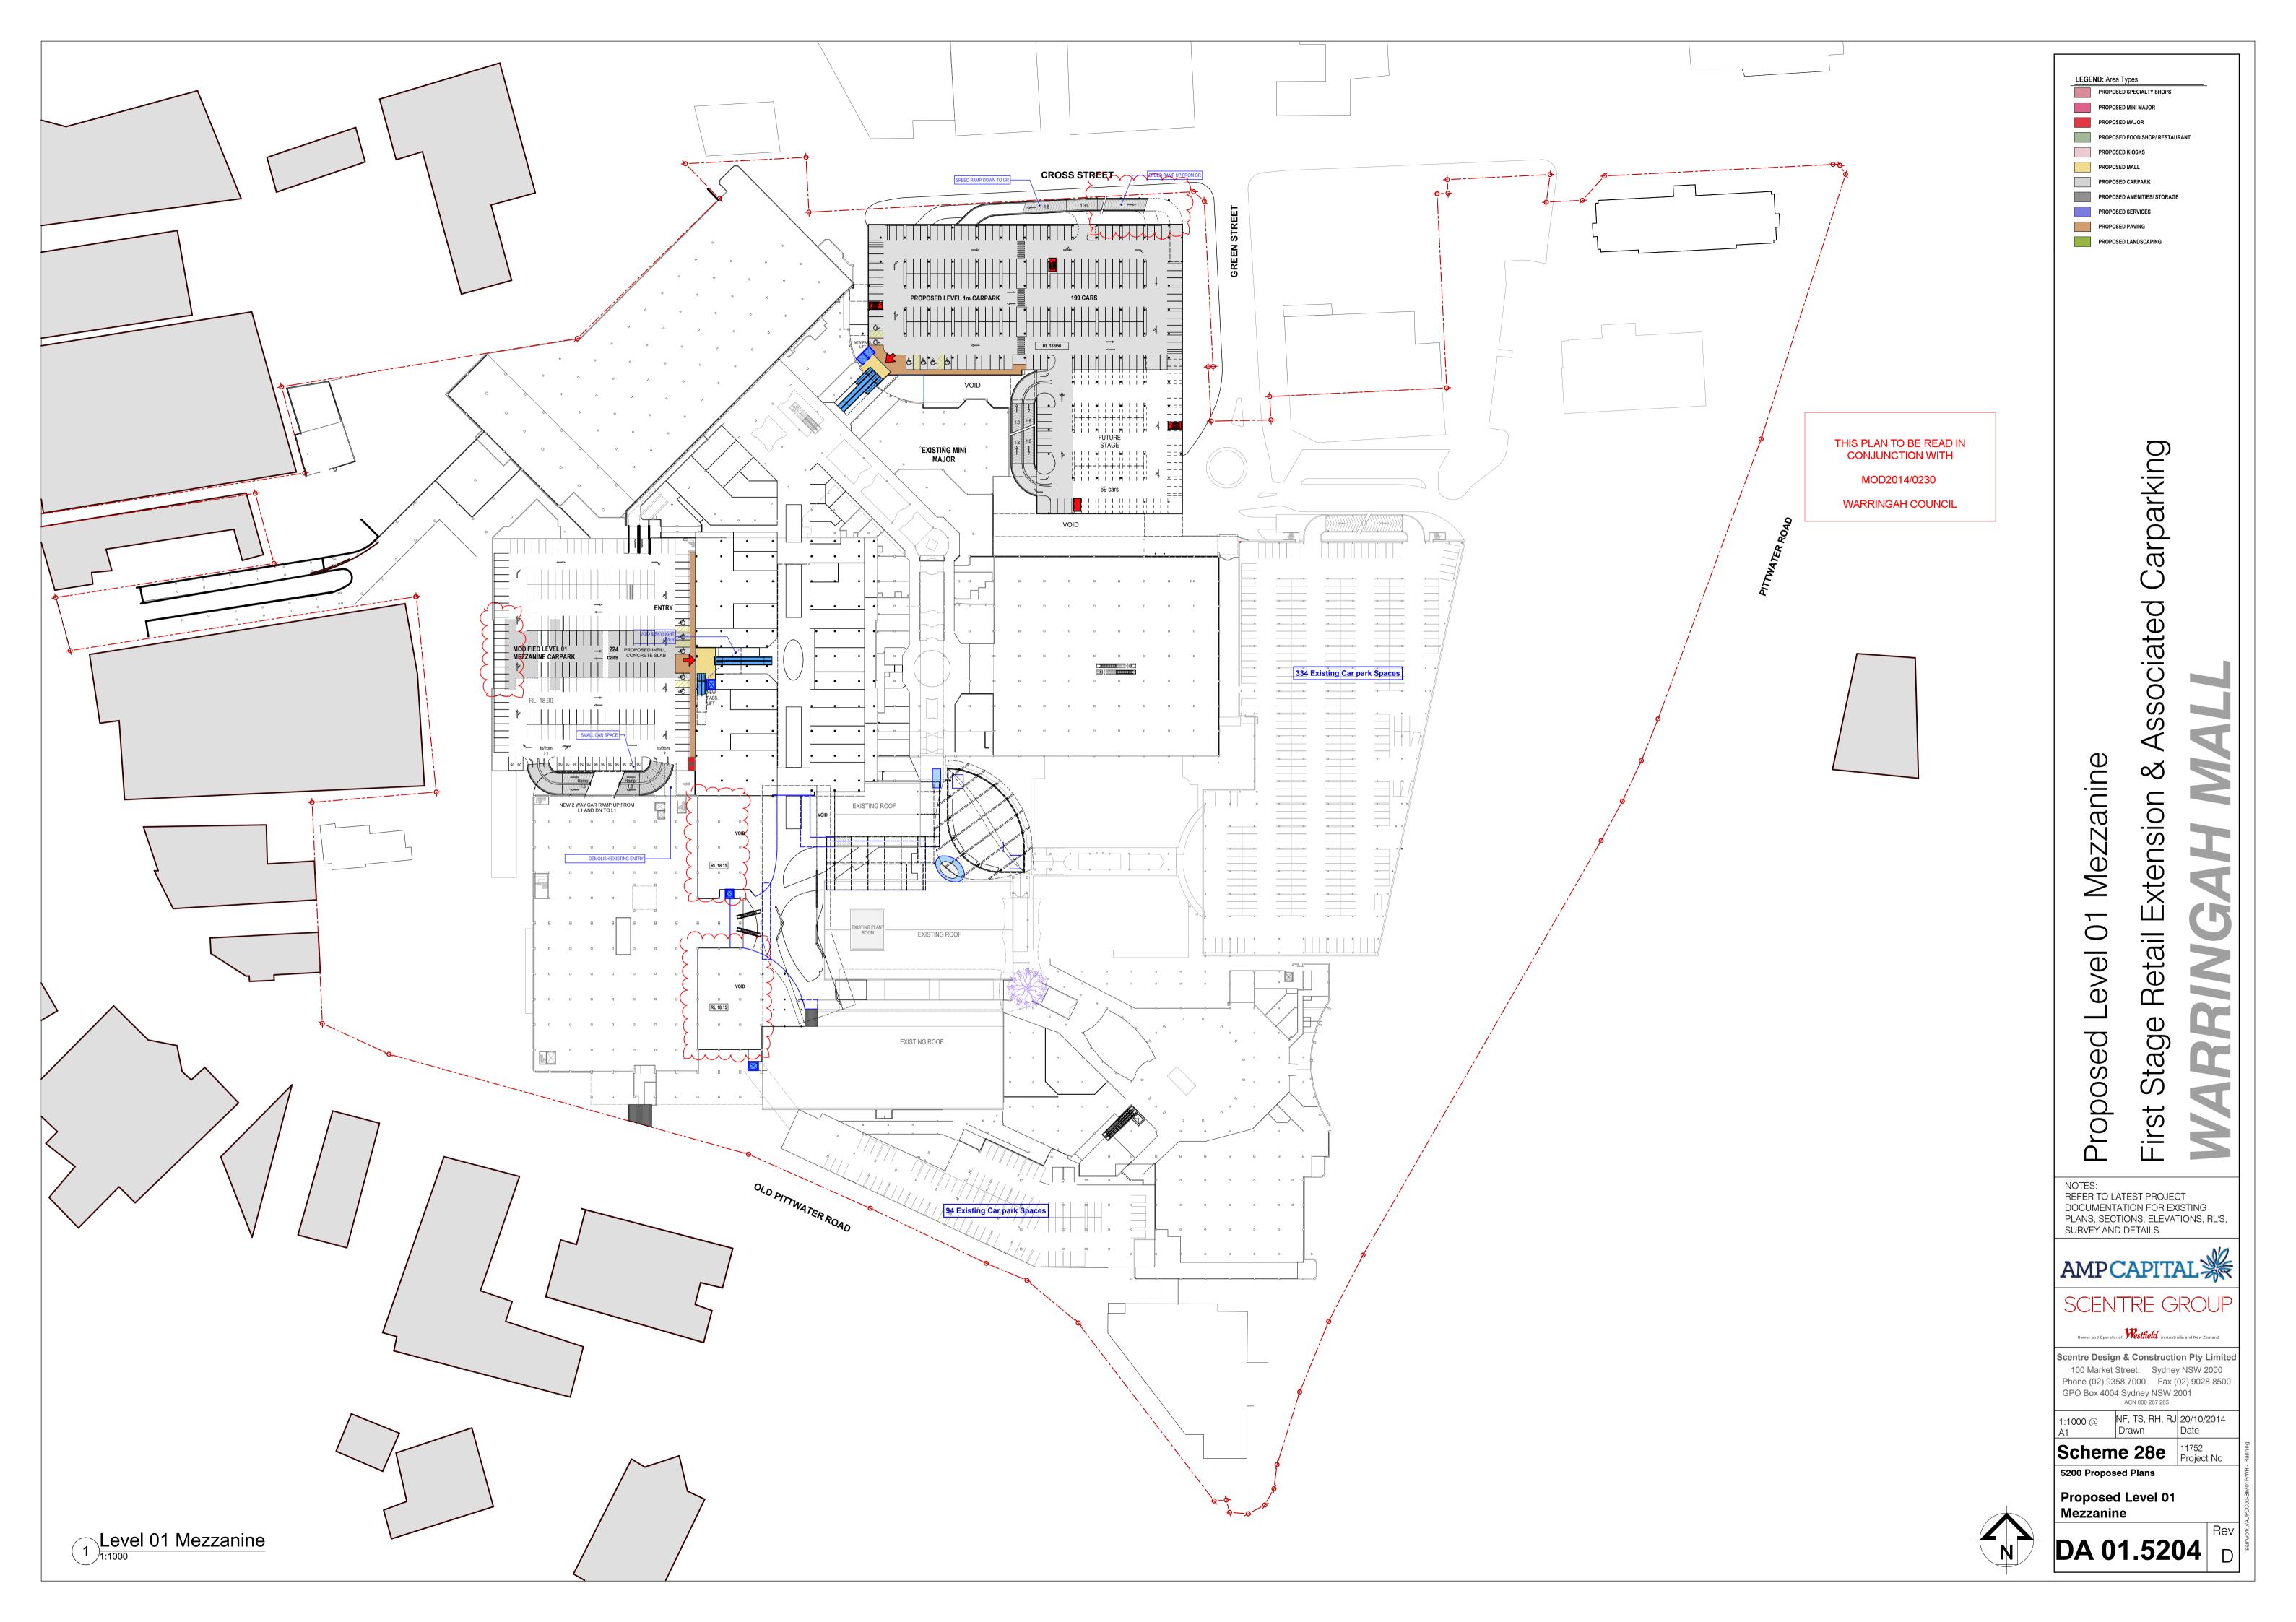

**LEGEND**: Area Types

PROPOSED KIOSKS PROPOSED MALL PROPOSED CARPARK

PROPOSED SERVICES PROPOSED PAVING PROPOSED LANDSCAPING

PROPOSED SPECIALTY SHOPS PROPOSED MINI MAJOR PROPOSED MAJOR

PROPOSED FOOD SHOP/ RESTAURANT