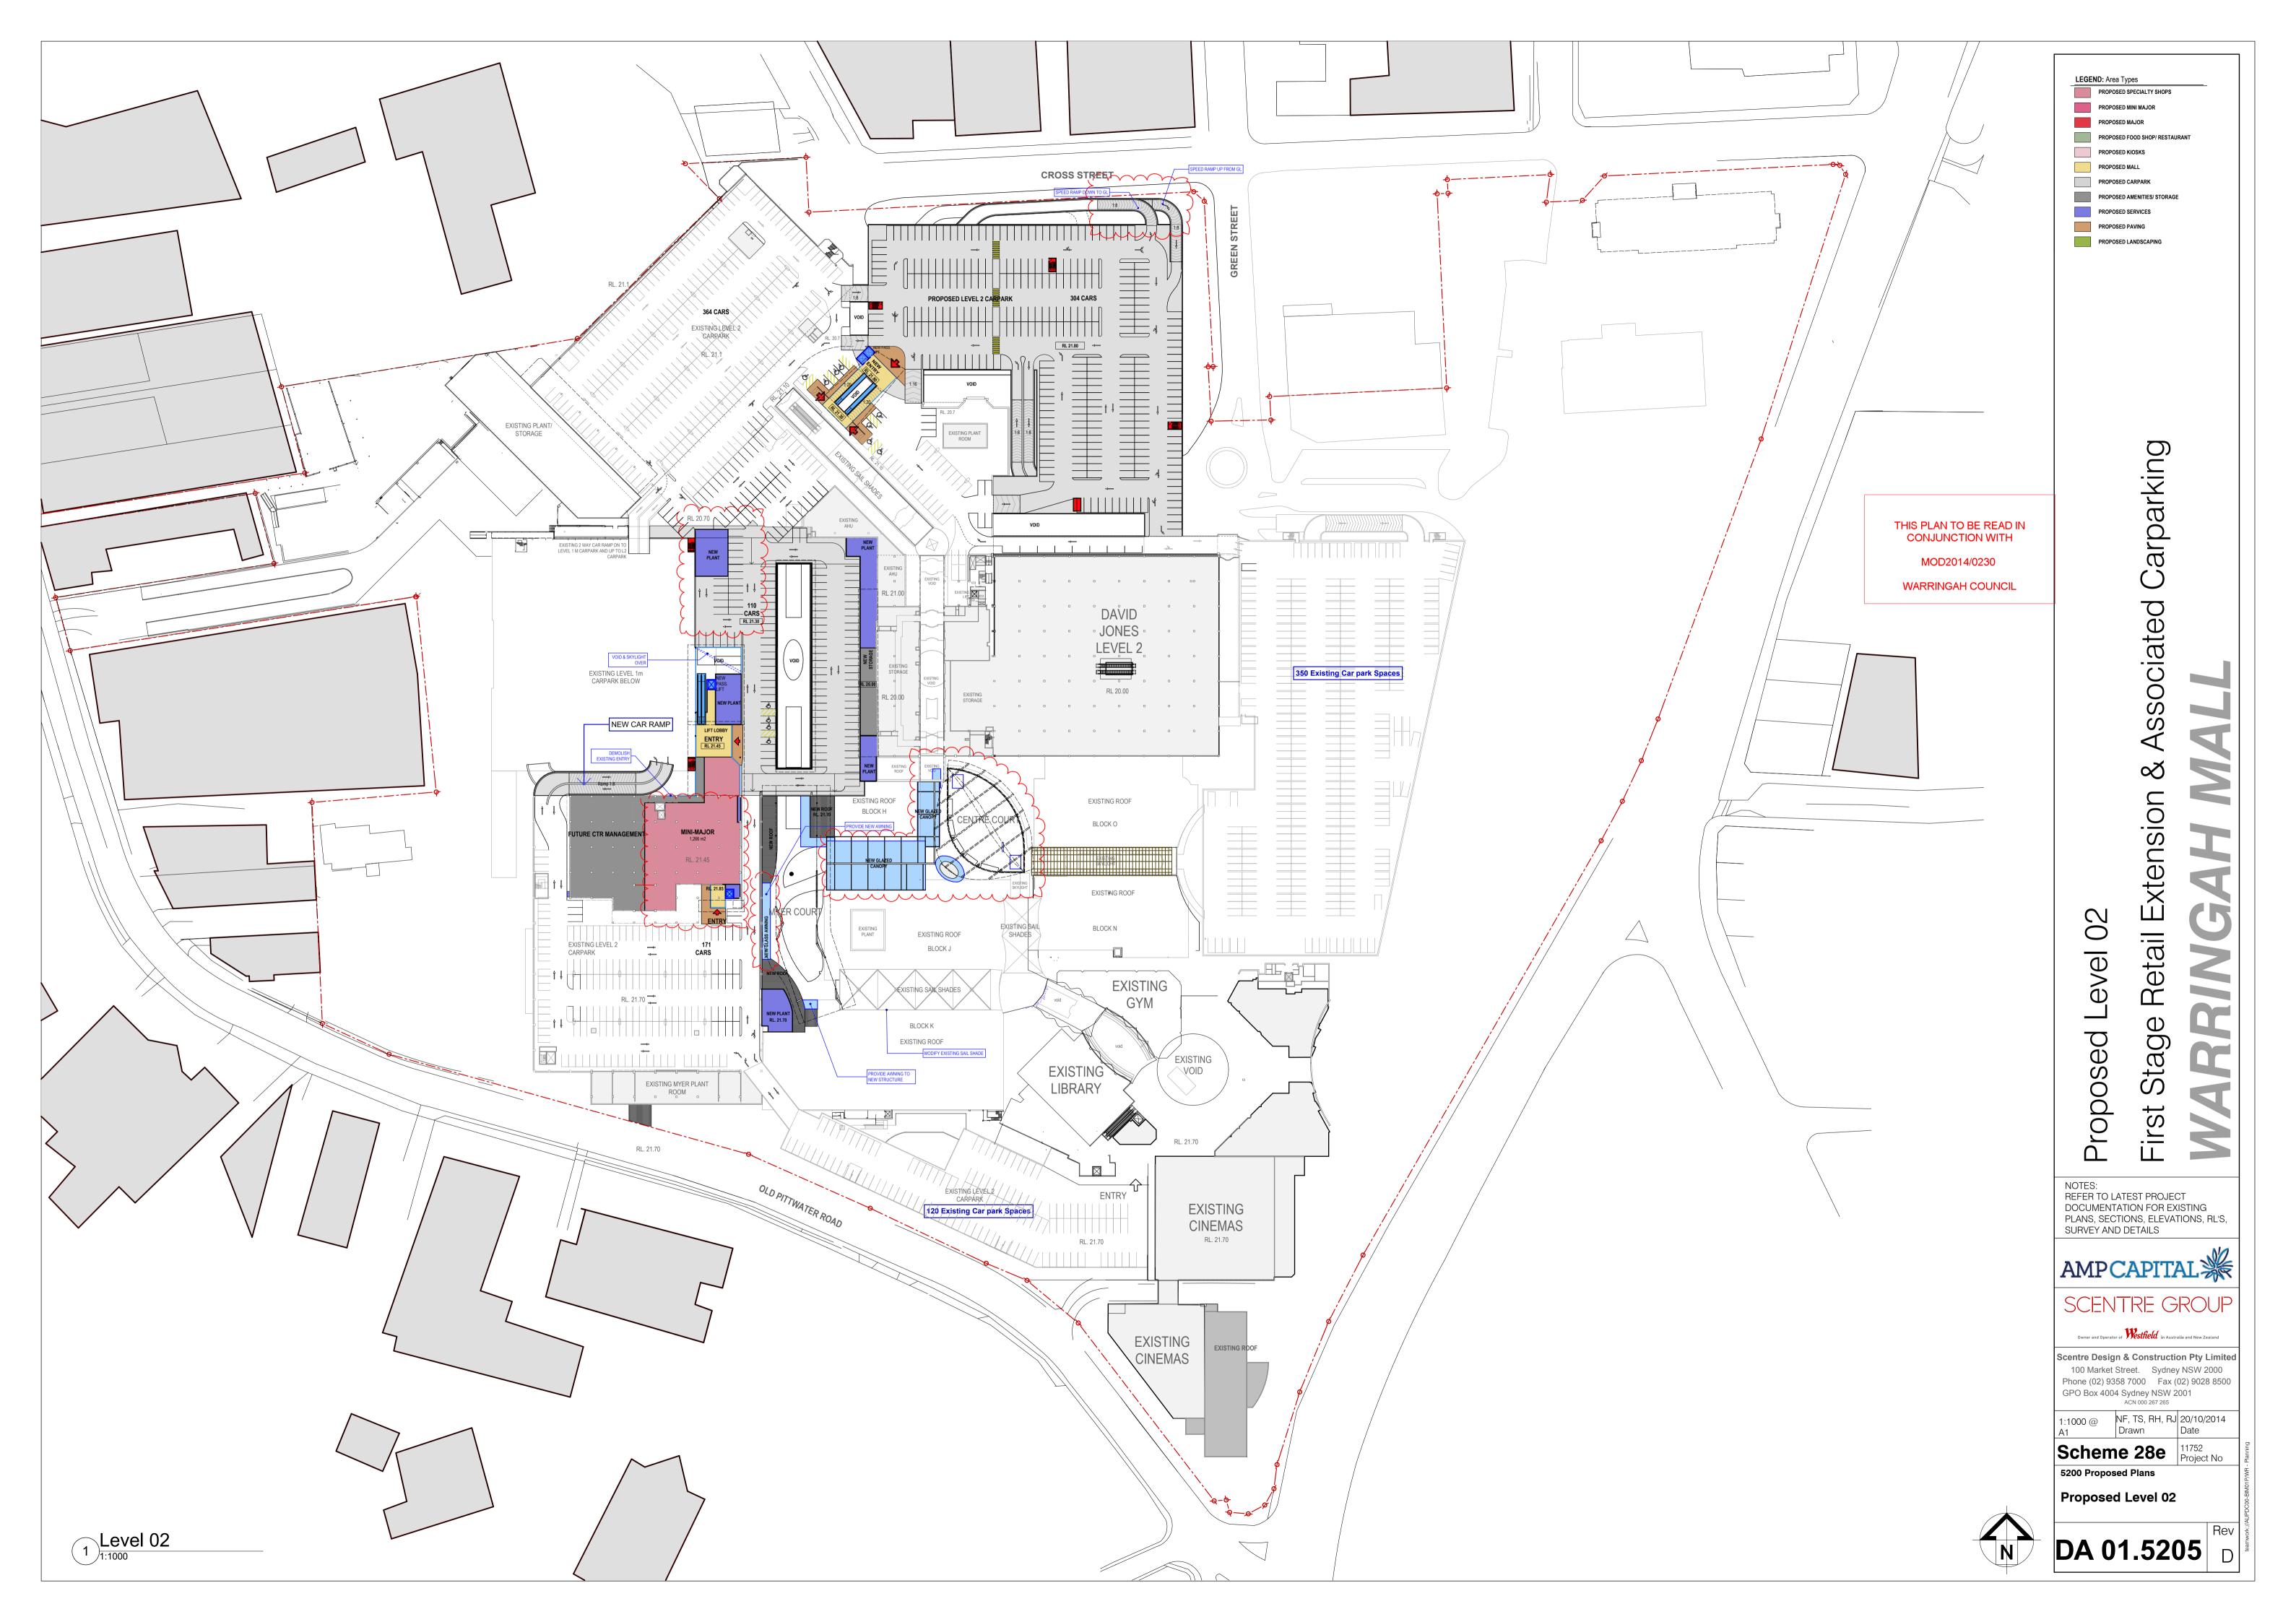

**LEGEND**: Area Types

PROPOSED KIOSKS PROPOSED MALL PROPOSED CARPARK

PROPOSED SERVICES PROPOSED PAVING PROPOSED LANDSCAPING

PROPOSED SPECIALTY SHOPS PROPOSED MINI MAJOR PROPOSED MAJOR

PROPOSED FOOD SHOP/ RESTAURANT