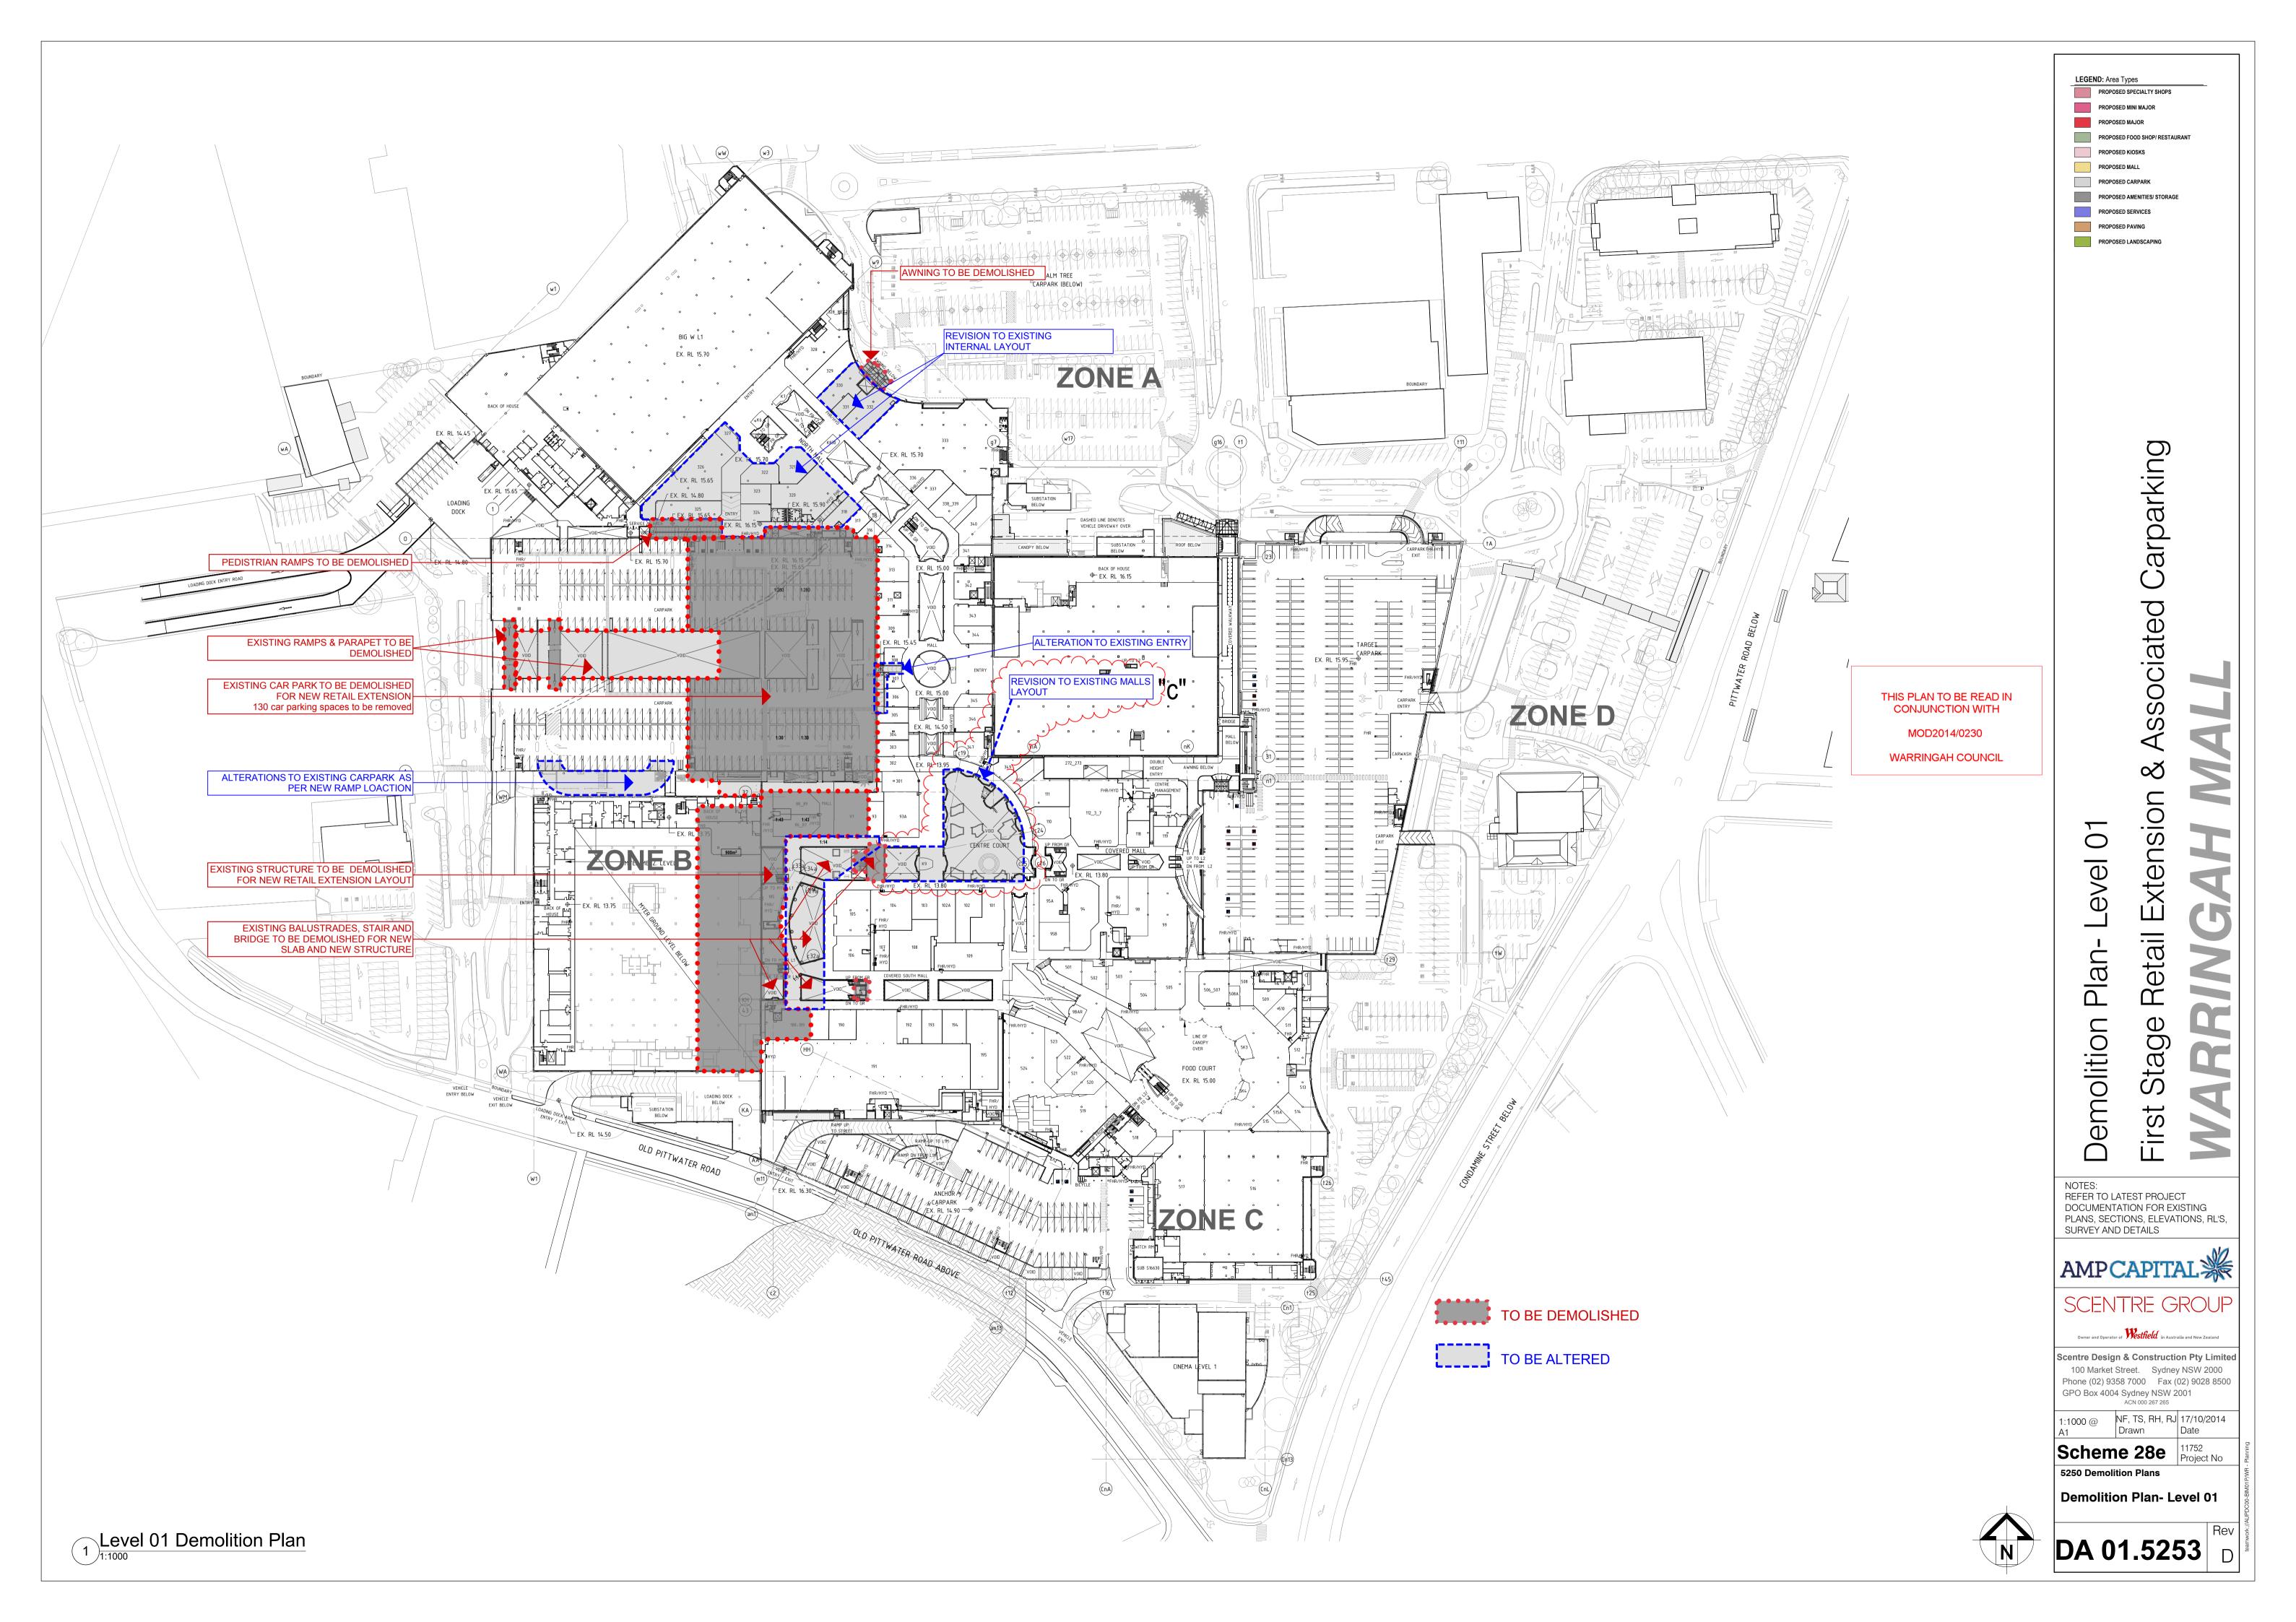

**LEGEND**: Area Types

PROPOSED KIOSKS PROPOSED MALL PROPOSED CARPARK

PROPOSED SERVICES PROPOSED PAVING PROPOSED LANDSCAPING

PROPOSED SPECIALTY SHOPS PROPOSED MINI MAJOR PROPOSED MAJOR

PROPOSED FOOD SHOP/ RESTAURANT