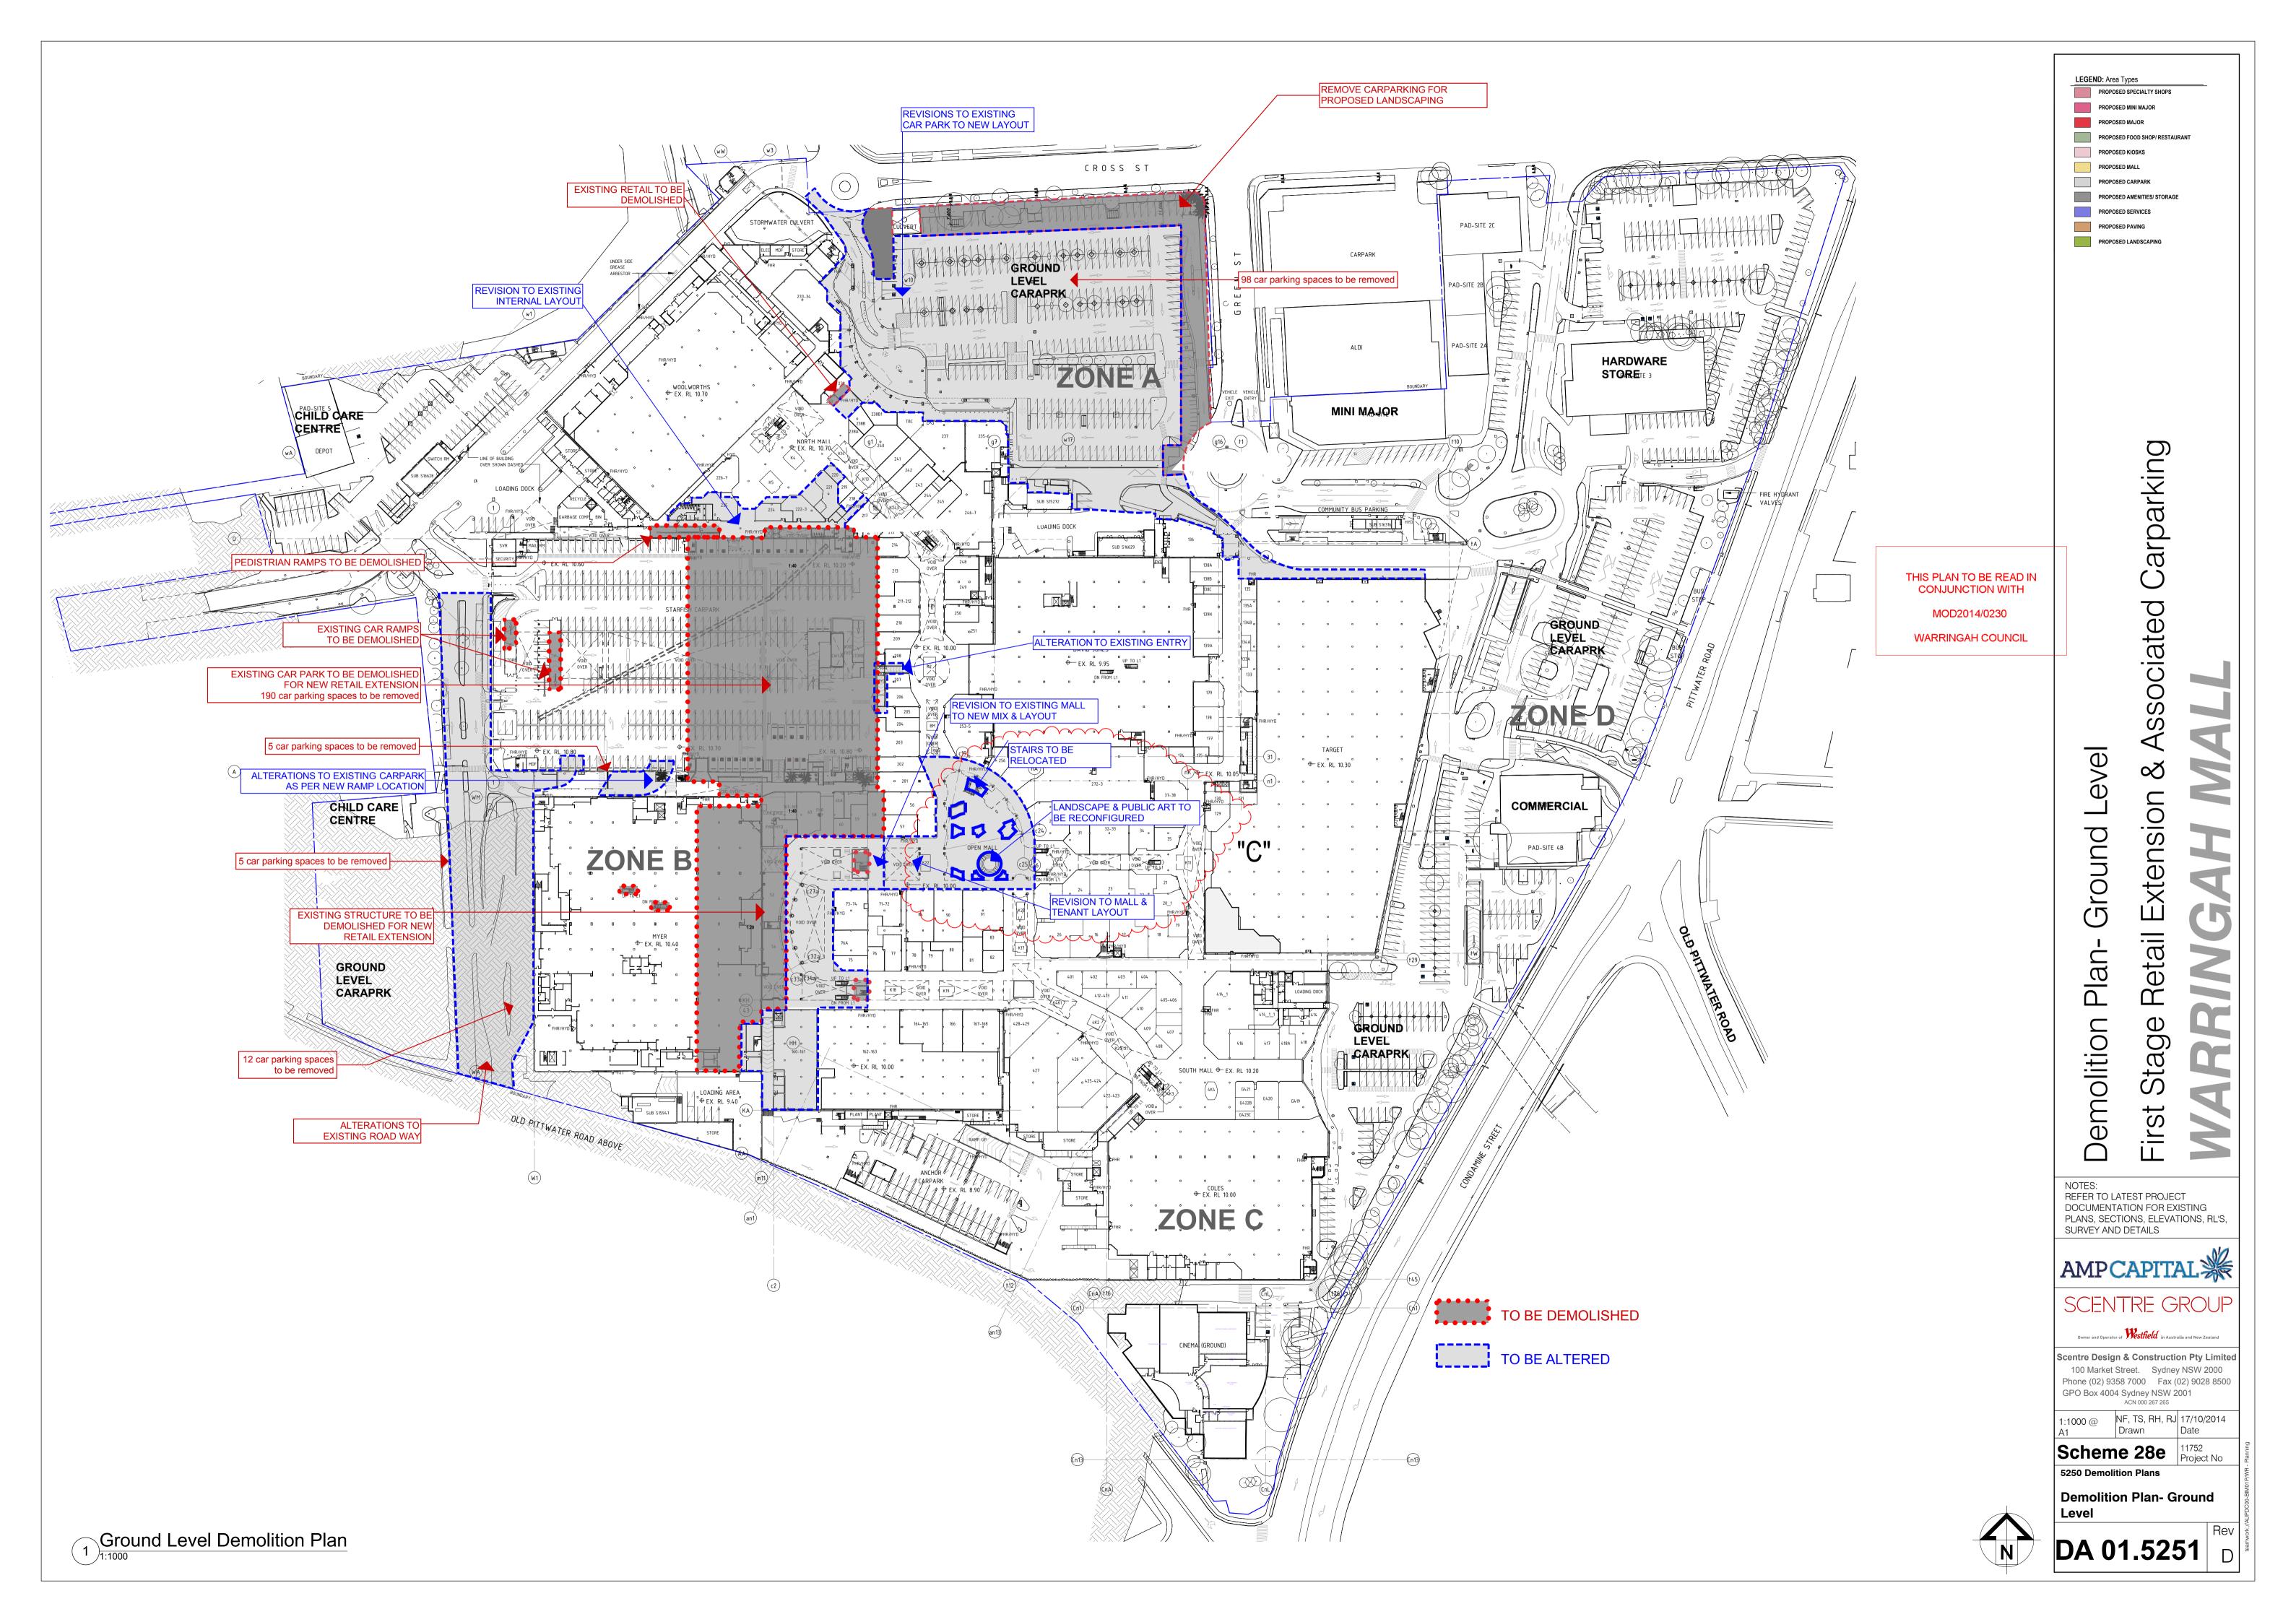

**LEGEND**: Area Types

PROPOSED KIOSKS PROPOSED MALL PROPOSED CARPARK

PROPOSED SERVICES PROPOSED PAVING PROPOSED LANDSCAPING

PROPOSED SPECIALTY SHOPS PROPOSED MINI MAJOR PROPOSED MAJOR

PROPOSED FOOD SHOP/ RESTAURANT