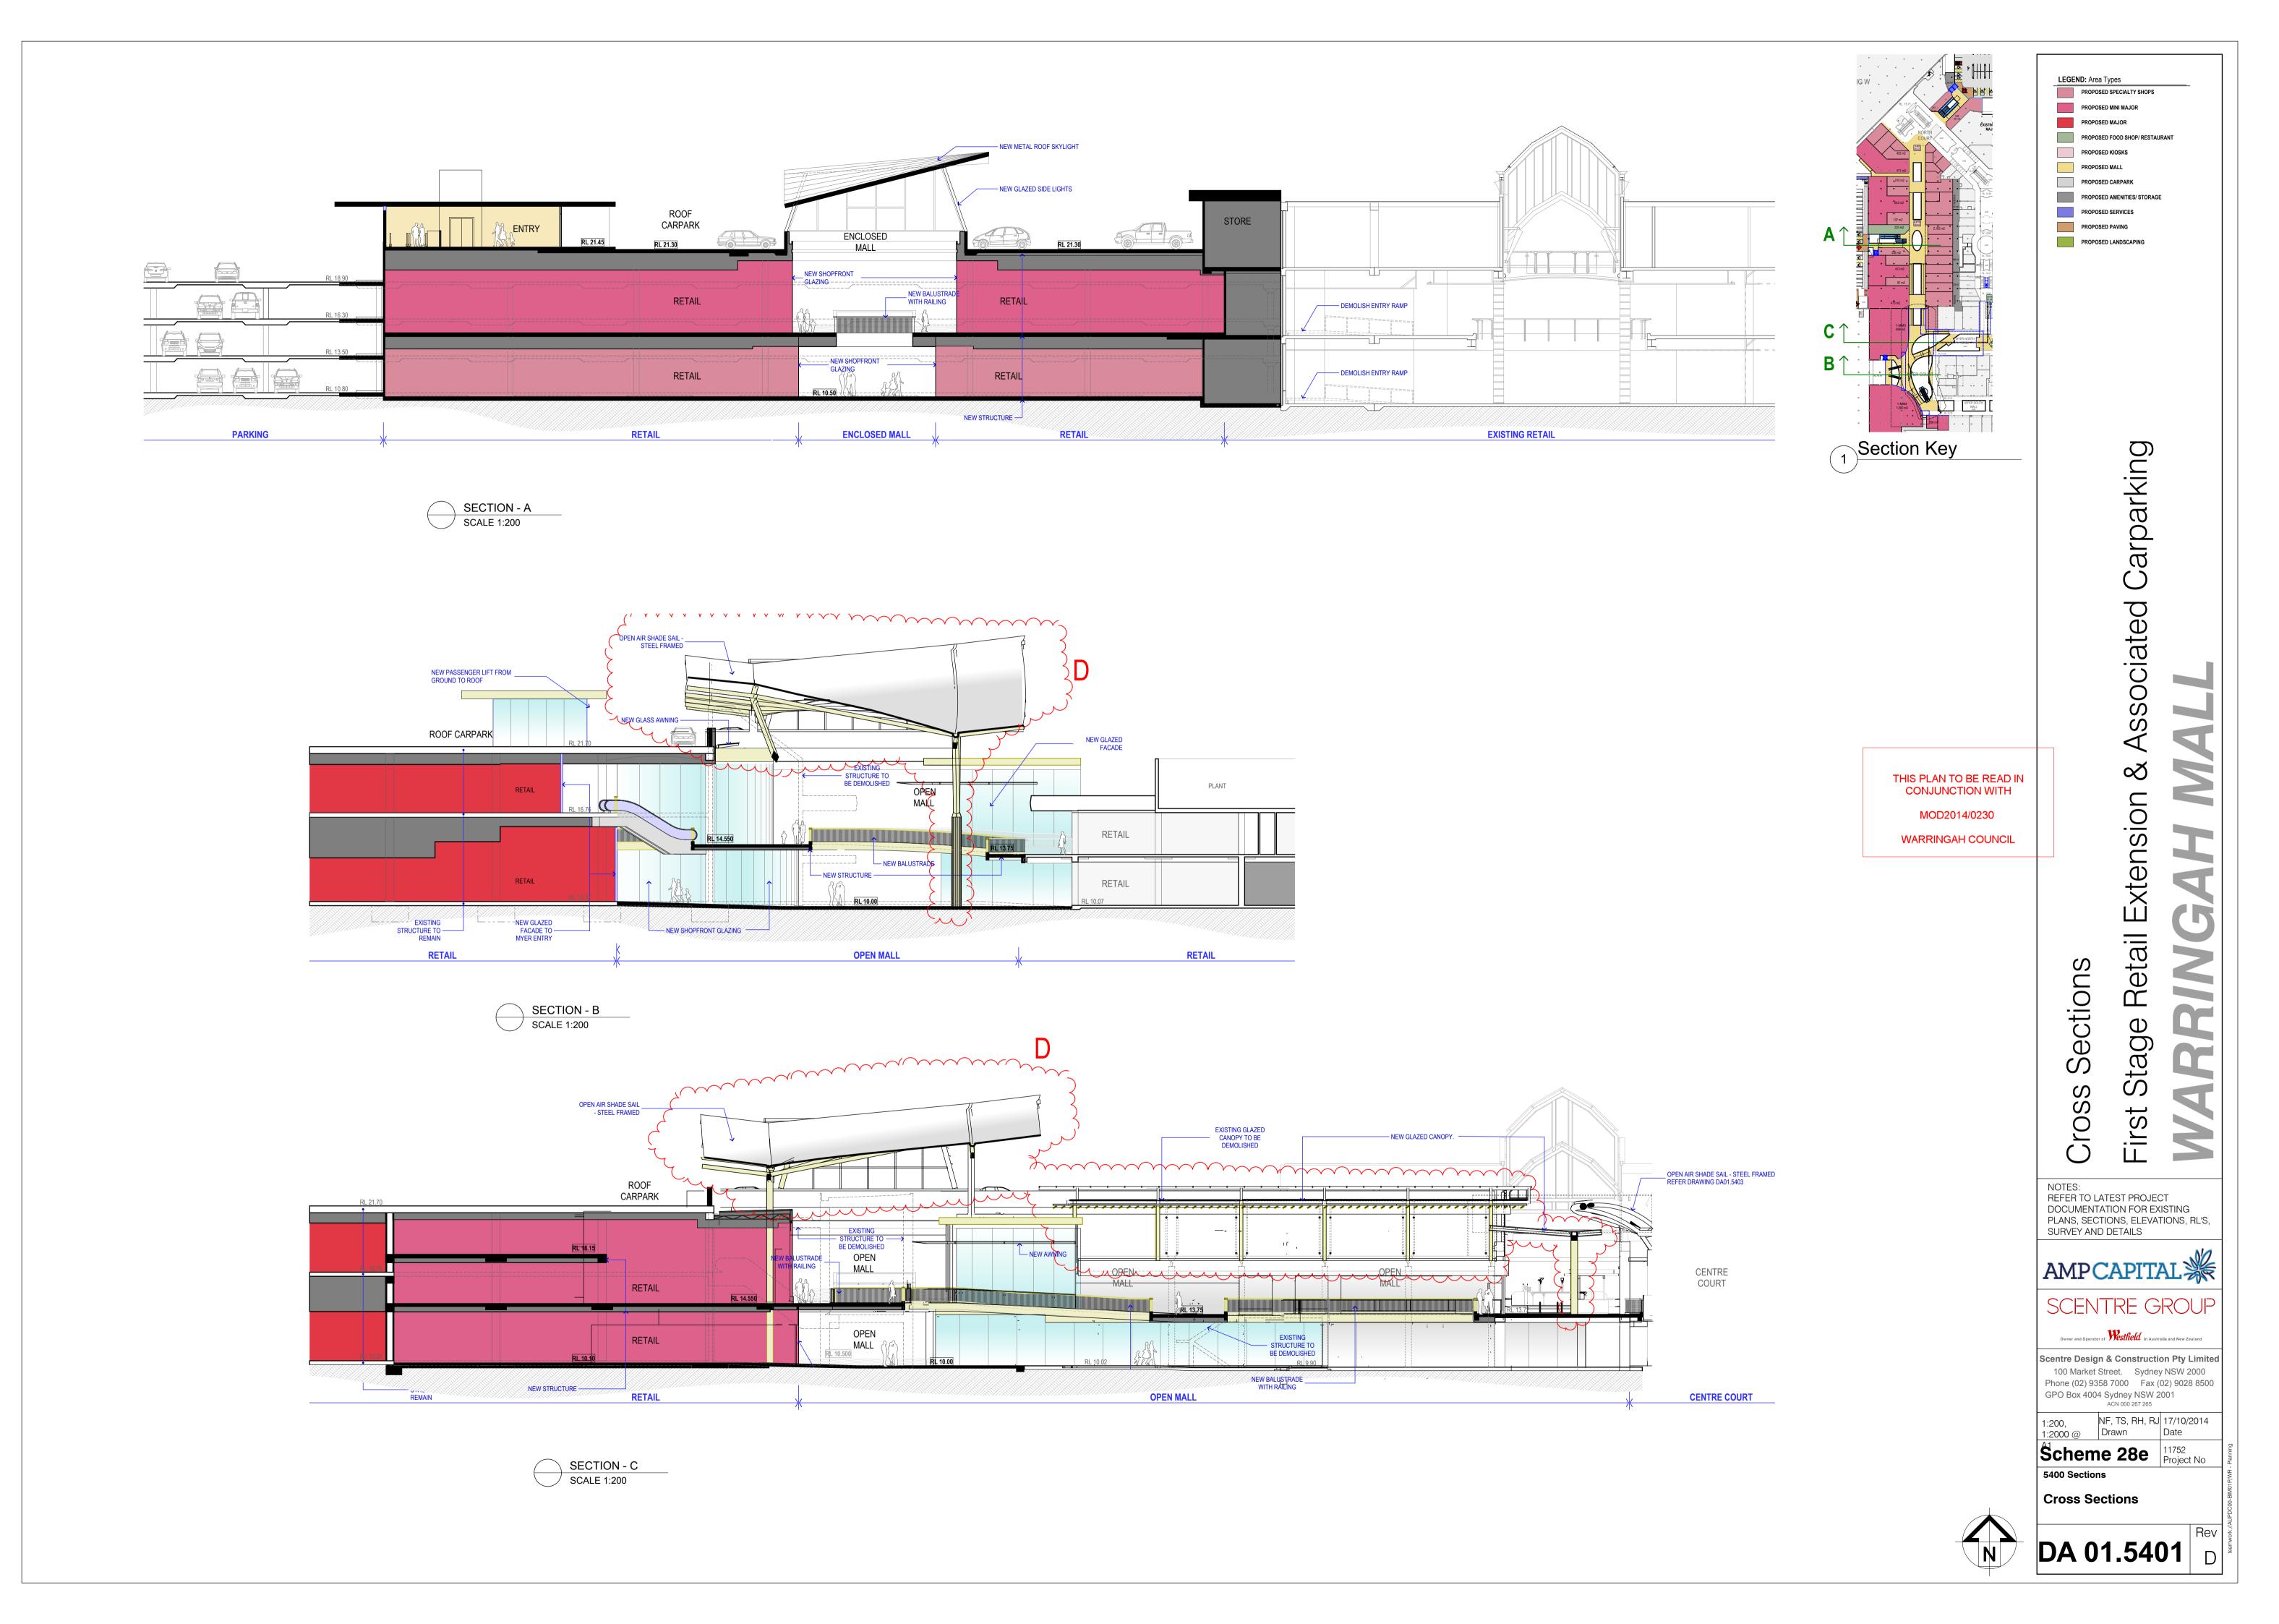

**LEGEND**: Area Types

PROPOSED KIOSKS PROPOSED MALL PROPOSED CARPARK

PROPOSED SERVICES PROPOSED PAVING PROPOSED LANDSCAPING

PROPOSED SPECIALTY SHOPS PROPOSED MINI MAJOR PROPOSED MAJOR

PROPOSED FOOD SHOP/ RESTAURANT