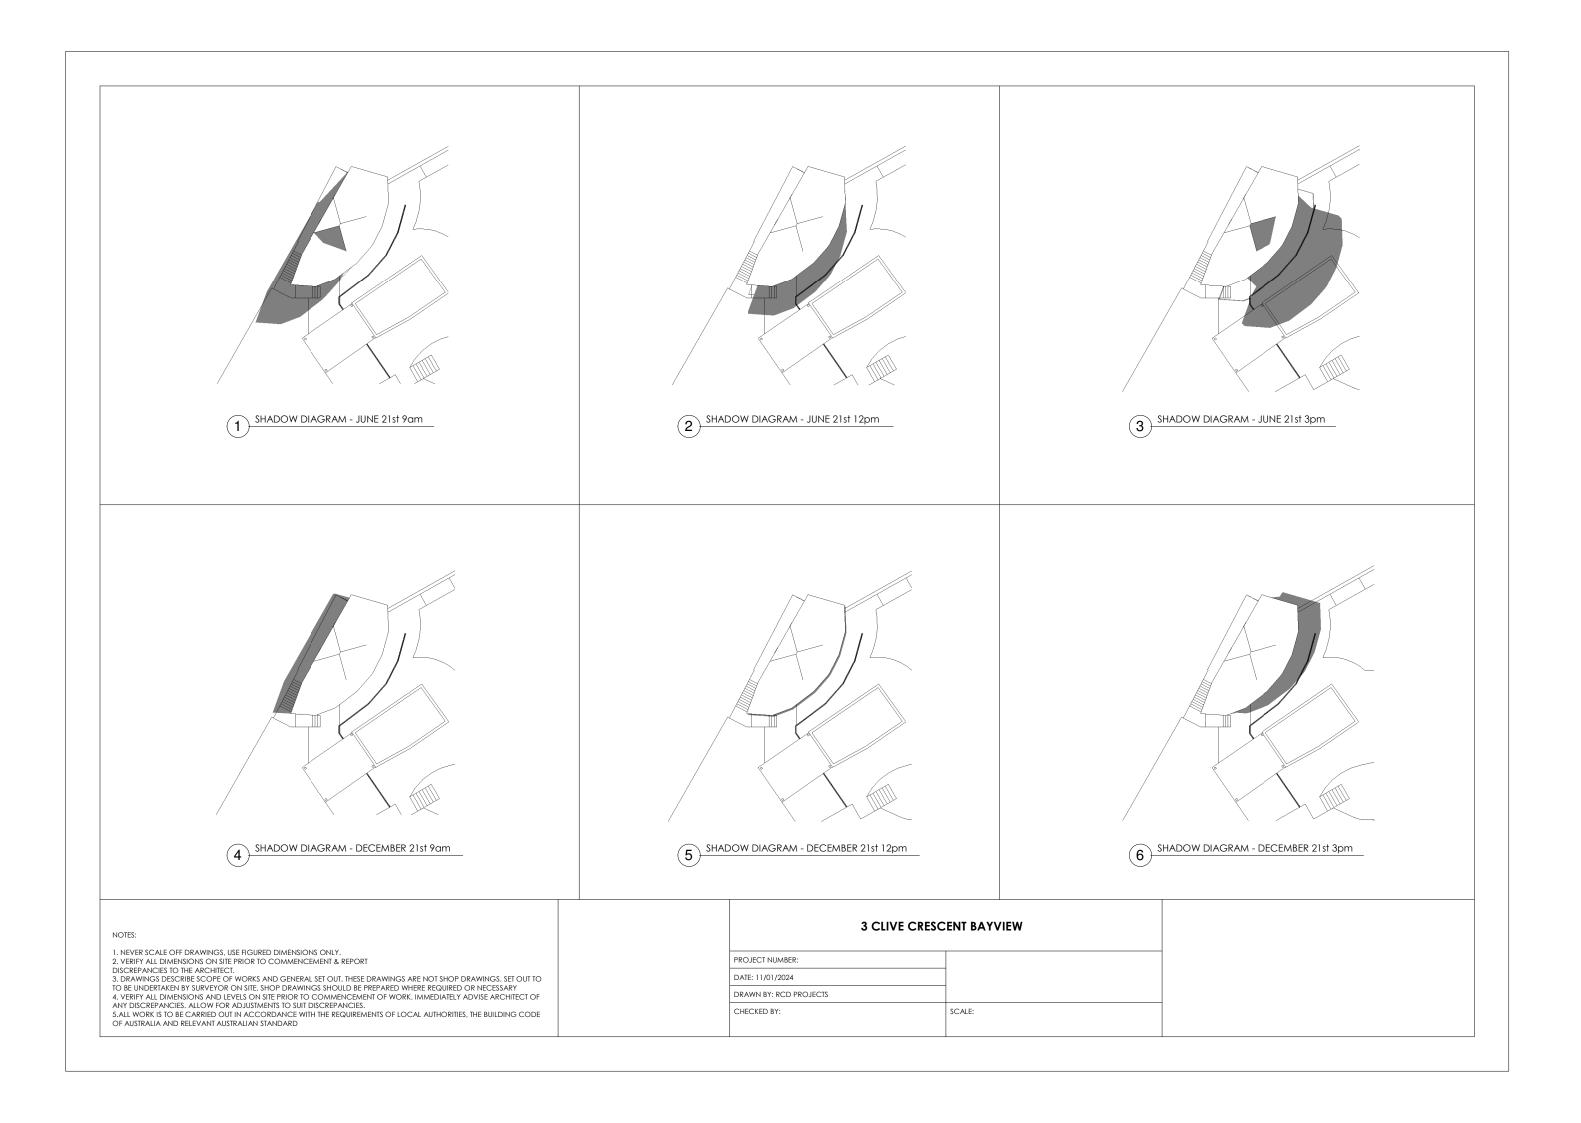

| 5.ALL WORK IS TO BE CARRIED OUT IN ACCORDANCE WITH THE REQUIREMENTS OF LOCAL AUTHORITIES, THE BUILDING CODE | CHECKED BY: SCALE:       |







|