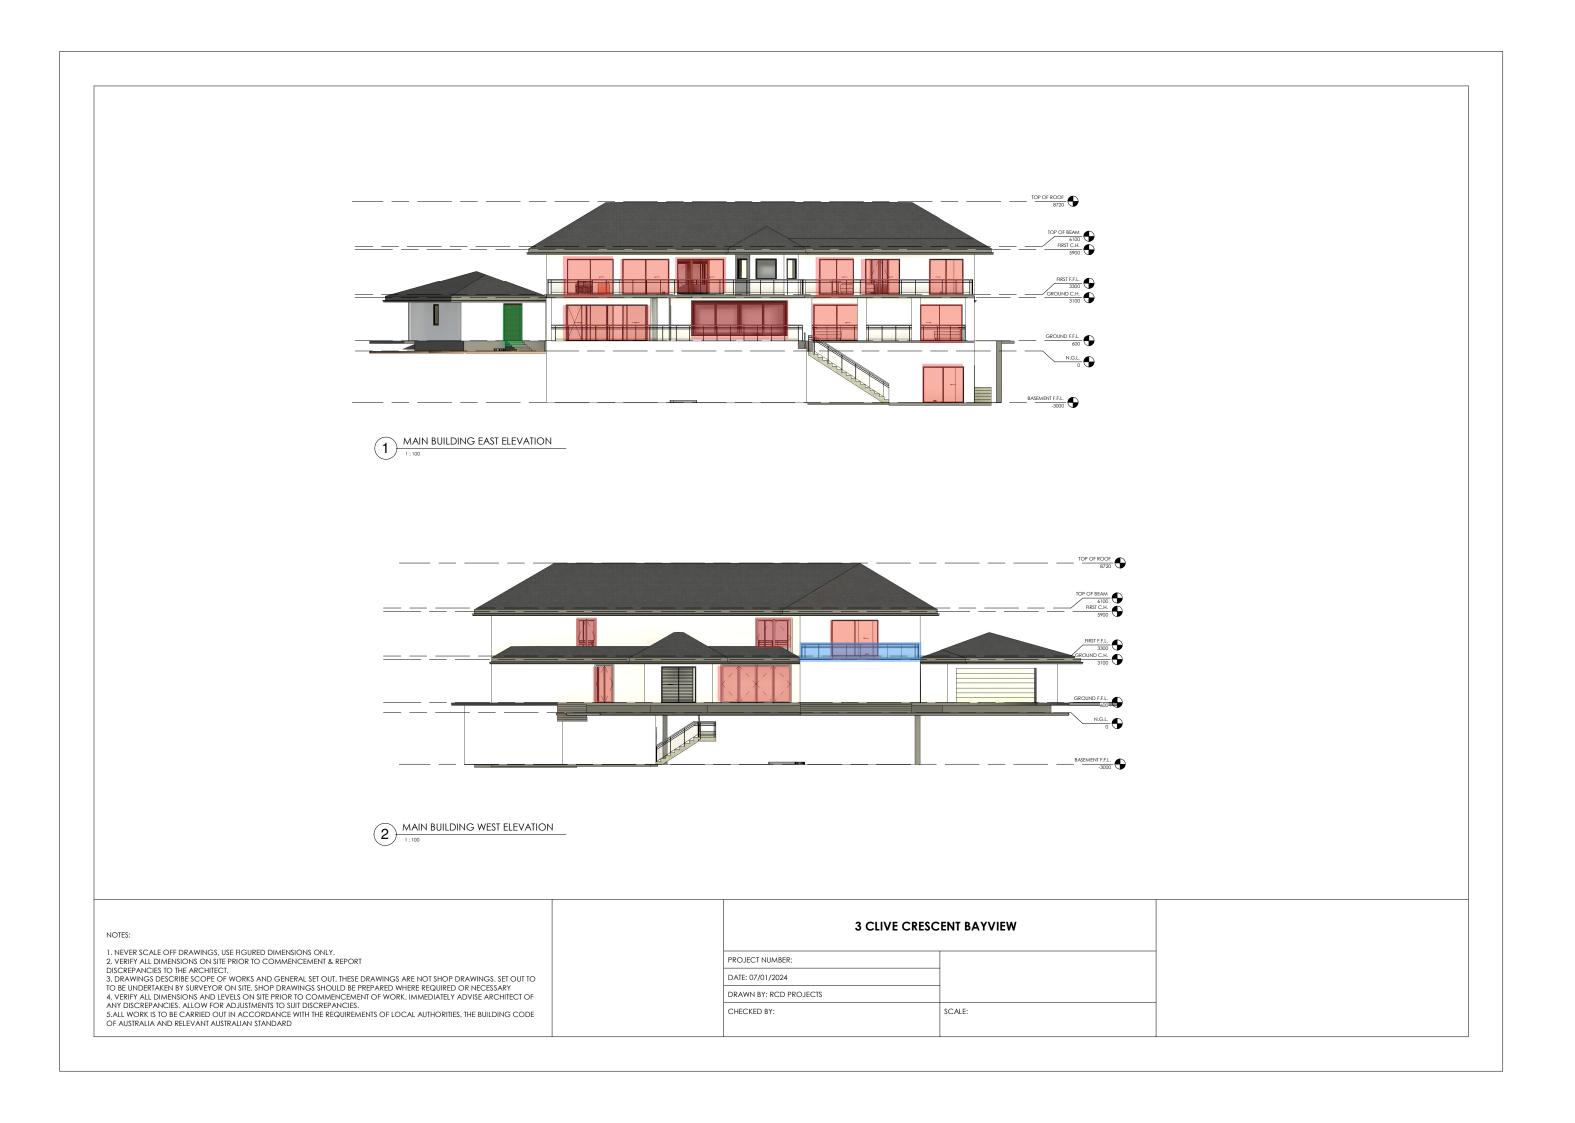

| NOTES:<br>1. NEVER SCALE OFF DRAWINGS, USE FIGURED DIMENSIONS ONLY.<br>2. VERIFY ALL DIMENSIONS ON SITE PRIOR TO COMMENCEMENT & REPORT<br>DISCREPANCIES TO THE ARCHITECT.<br>3. DRAWINGS DESCRIBE SCOPE OF WORKS AND GENERAL SET OUT. THESE DRAWINGS ARE NOT SHOP DRAWINGS. SET OUT TO                                                                                                                                                               | 3 CLIVE CRESCENT BAYVIEW         PROJECT NUMBER:         DATE: 11/01/2024 |
|------------------------------------------------------------------------------------------------------------------------------------------------------------------------------------------------------------------------------------------------------------------------------------------------------------------------------------------------------------------------------------------------------------------------------------------------------|---------------------------------------------------------------------------|
| TO BE UNDERTAKEN BY SURVEYOR ON SITE. SHOP DRAWINGS SHOULD BE PREPARED WHERE REQUIRED OR NECESSARY<br>4. VERIFY ALL DIMENSIONS AND LEVELS ON SITE PRIOR TO COMMENCEMENT OF WORK. IMMEDIATELY ADVISE ARCHITECT OF<br>ANY DISCREPANCIES. ALLOW FOR ADJUSTMENTS TO SUIT DISCREPANCIES.<br>5. ALL WORK IS TO BE CARRIED OUT IN ACCORDANCE WITH THE REQUIREMENTS OF LOCAL AUTHORITIES, THE BUILDING CODE<br>OF AUSTRALIA AND RELEVANT AUSTRALIAN STANDARD | DRAWN BY: RCD PROJECTS CHECKED BY: SCALE:                                 |