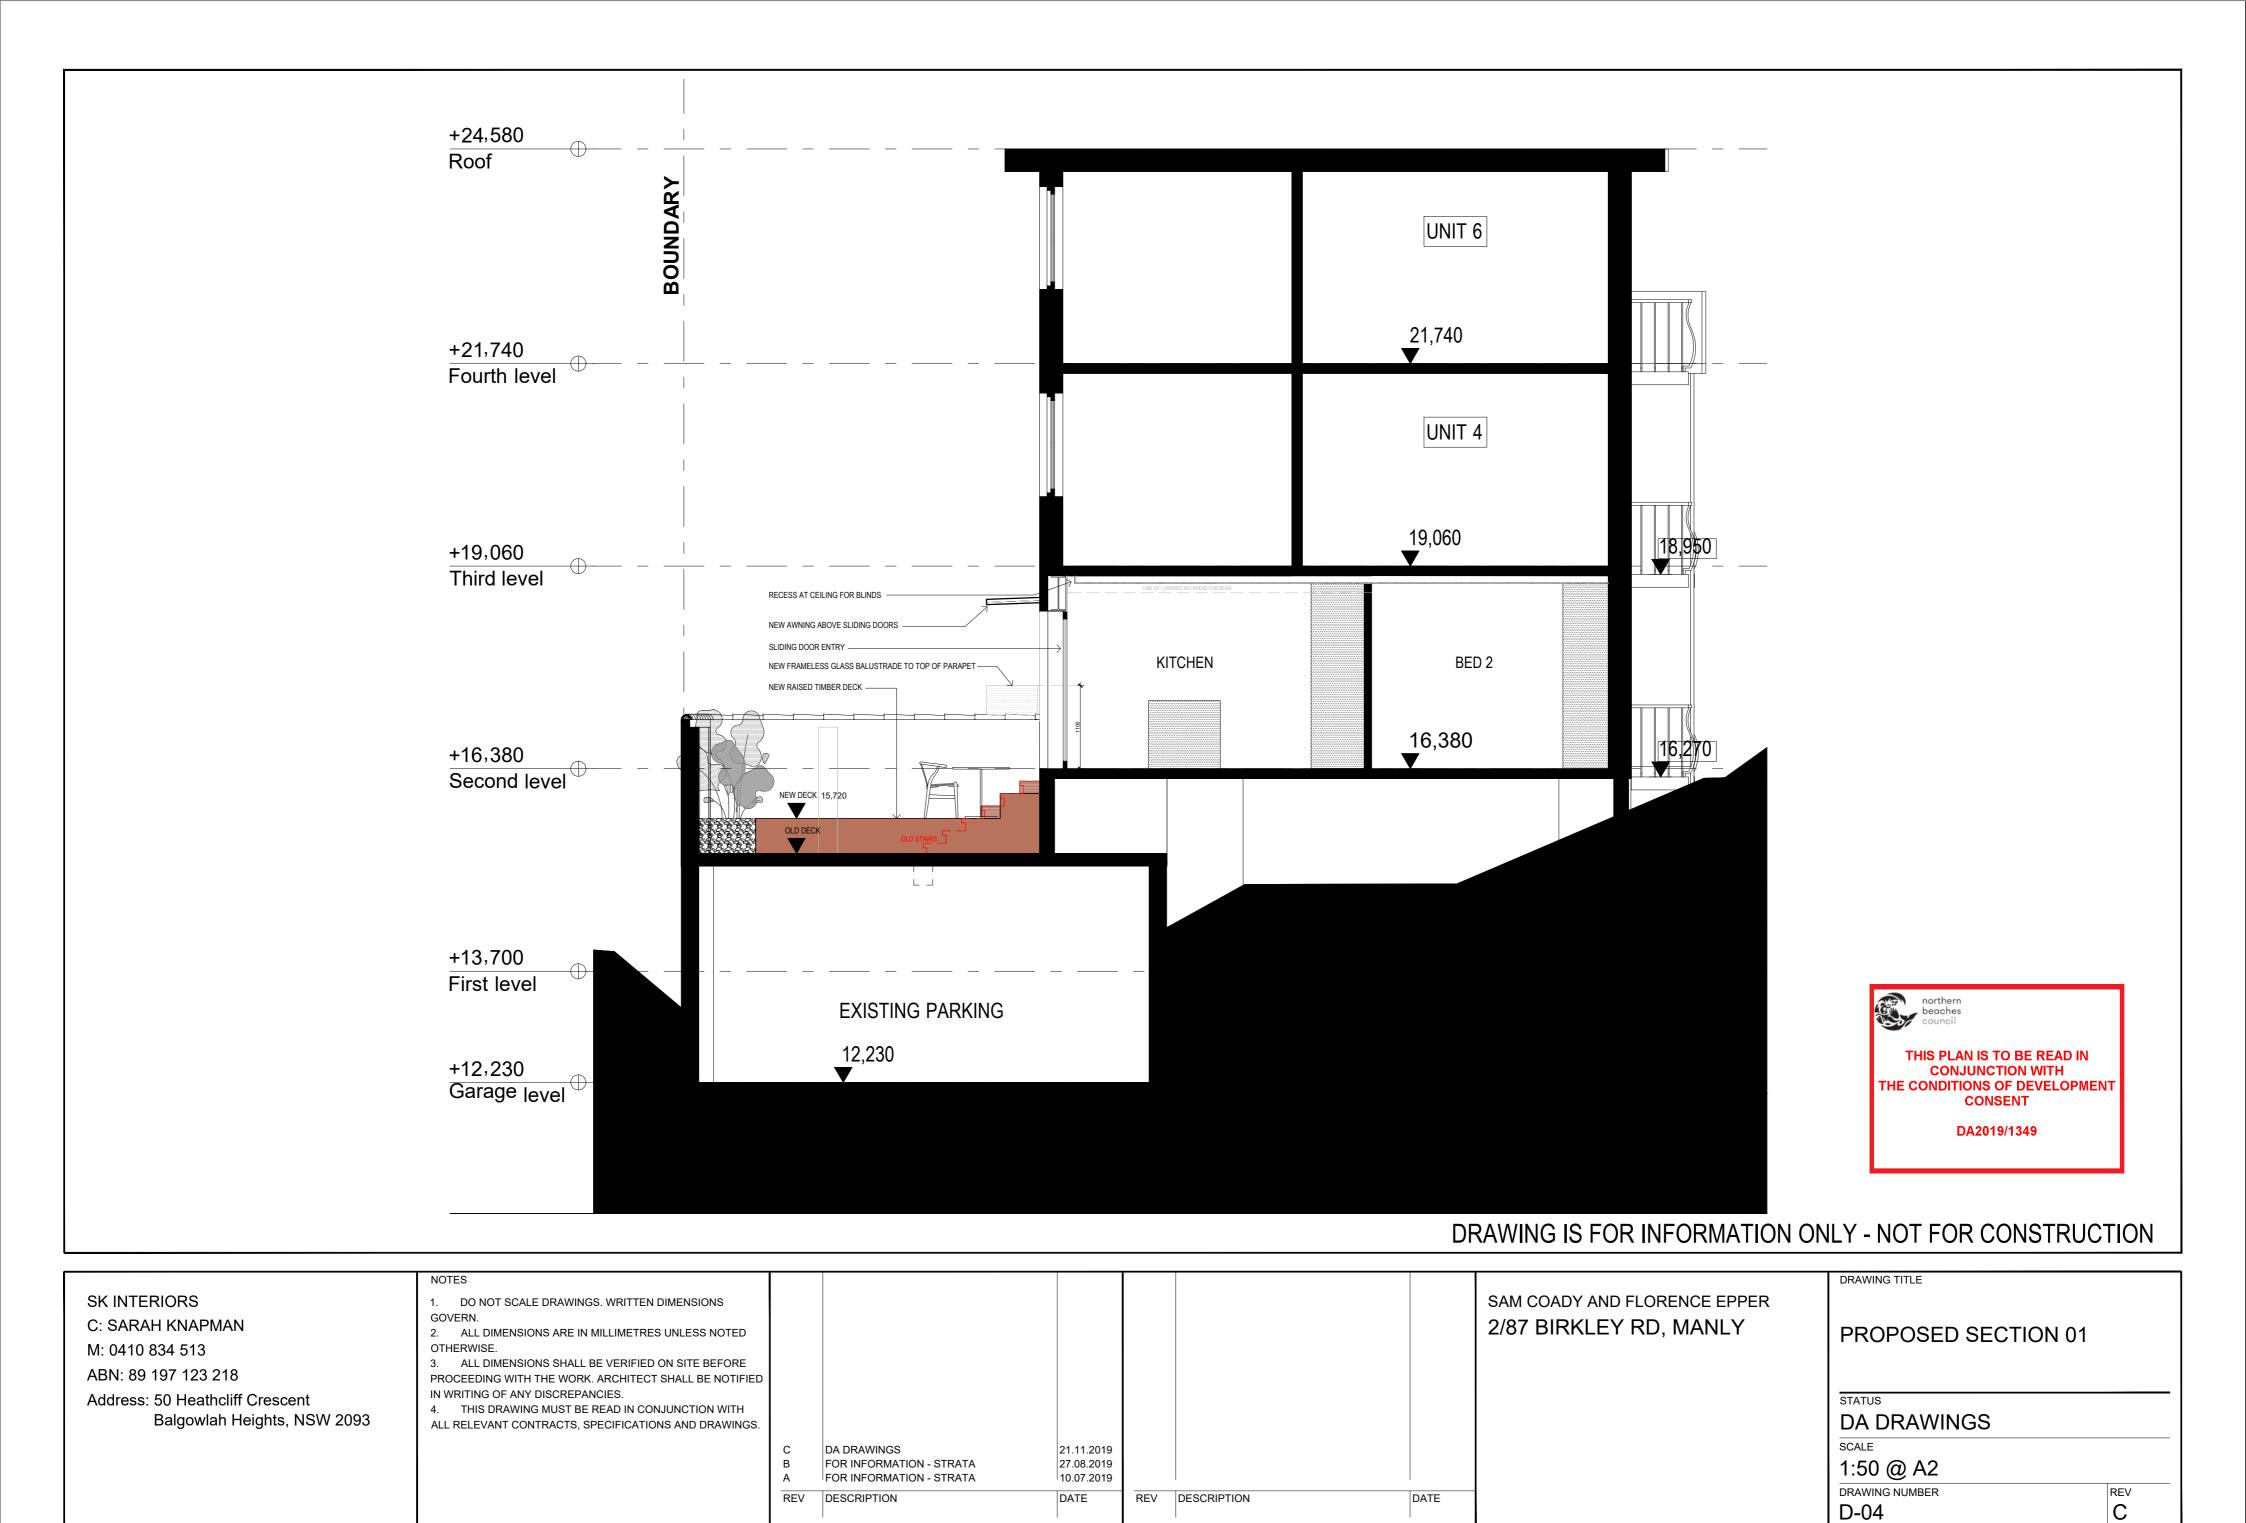

D-04

ABN: 89 197 123 218 PROCEEDING WITH THE WORK. ARCHITECT SHALL BE NOTIFIED IN WRITING OF ANY DISCREPANCIES. Address: 50 Heathcliff Crescent 4. THIS DRAWING MUST BE READ IN CONJUNCTION WITH Balgowlah Heights, NSW 2093 DA DRAWINGS ALL RELEVANT CONTRACTS, SPECIFICATIONS AND DRAWINGS. SCALE DA DRAWINGS 21.11.2019 FOR INFORMATION - STRATA 1:50 @ A2 27.08.2019 FOR INFORMATION - STRATA 10.07.2019 DRAWING NUMBER REV REV DESCRIPTION DATE REV DESCRIPTION DATE D-06