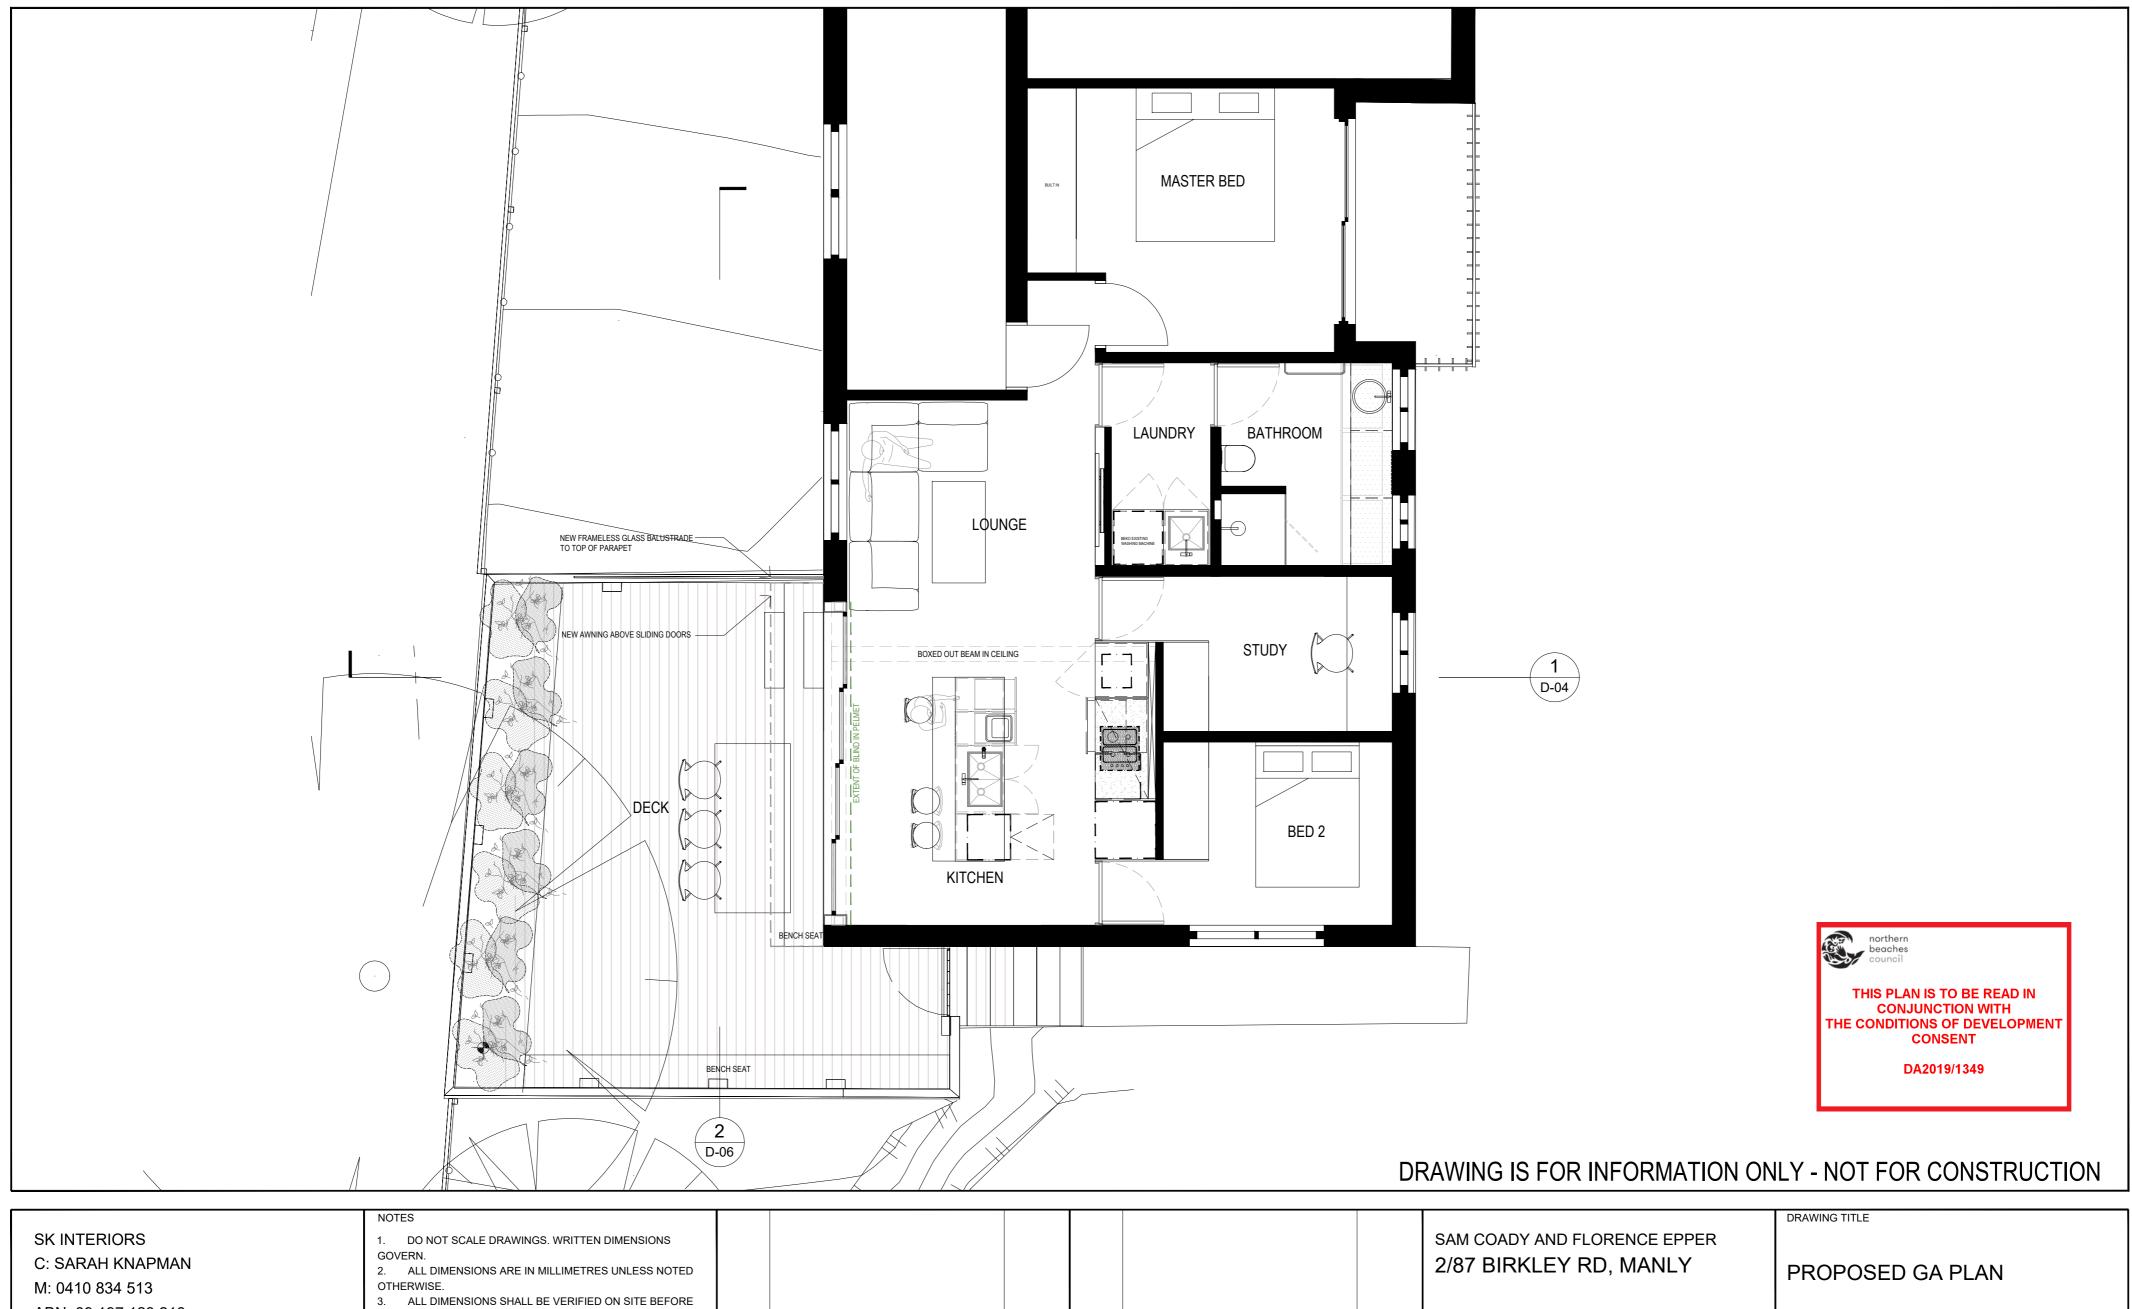

ABN: 89 197 123 218 PROCEEDING WITH THE WORK. ARCHITECT SHALL BE NOTIFIED IN WRITING OF ANY DISCREPANCIES. Address: 50 Heathcliff Crescent 4. THIS DRAWING MUST BE READ IN CONJUNCTION WITH DA DRAWINGS Balgowlah Heights, NSW 2093 ALL RELEVANT CONTRACTS, SPECIFICATIONS AND DRAWINGS. SCALE DA DRAWINGS 21.11.2019 1:50 @ A2 FOR INFORMATION - STRATA 27.08.2019 FOR INFORMATION - STRATA 10.07.2019 DRAWING NUMBER REV REV DESCRIPTION REV DESCRIPTION DATE DATE D-02