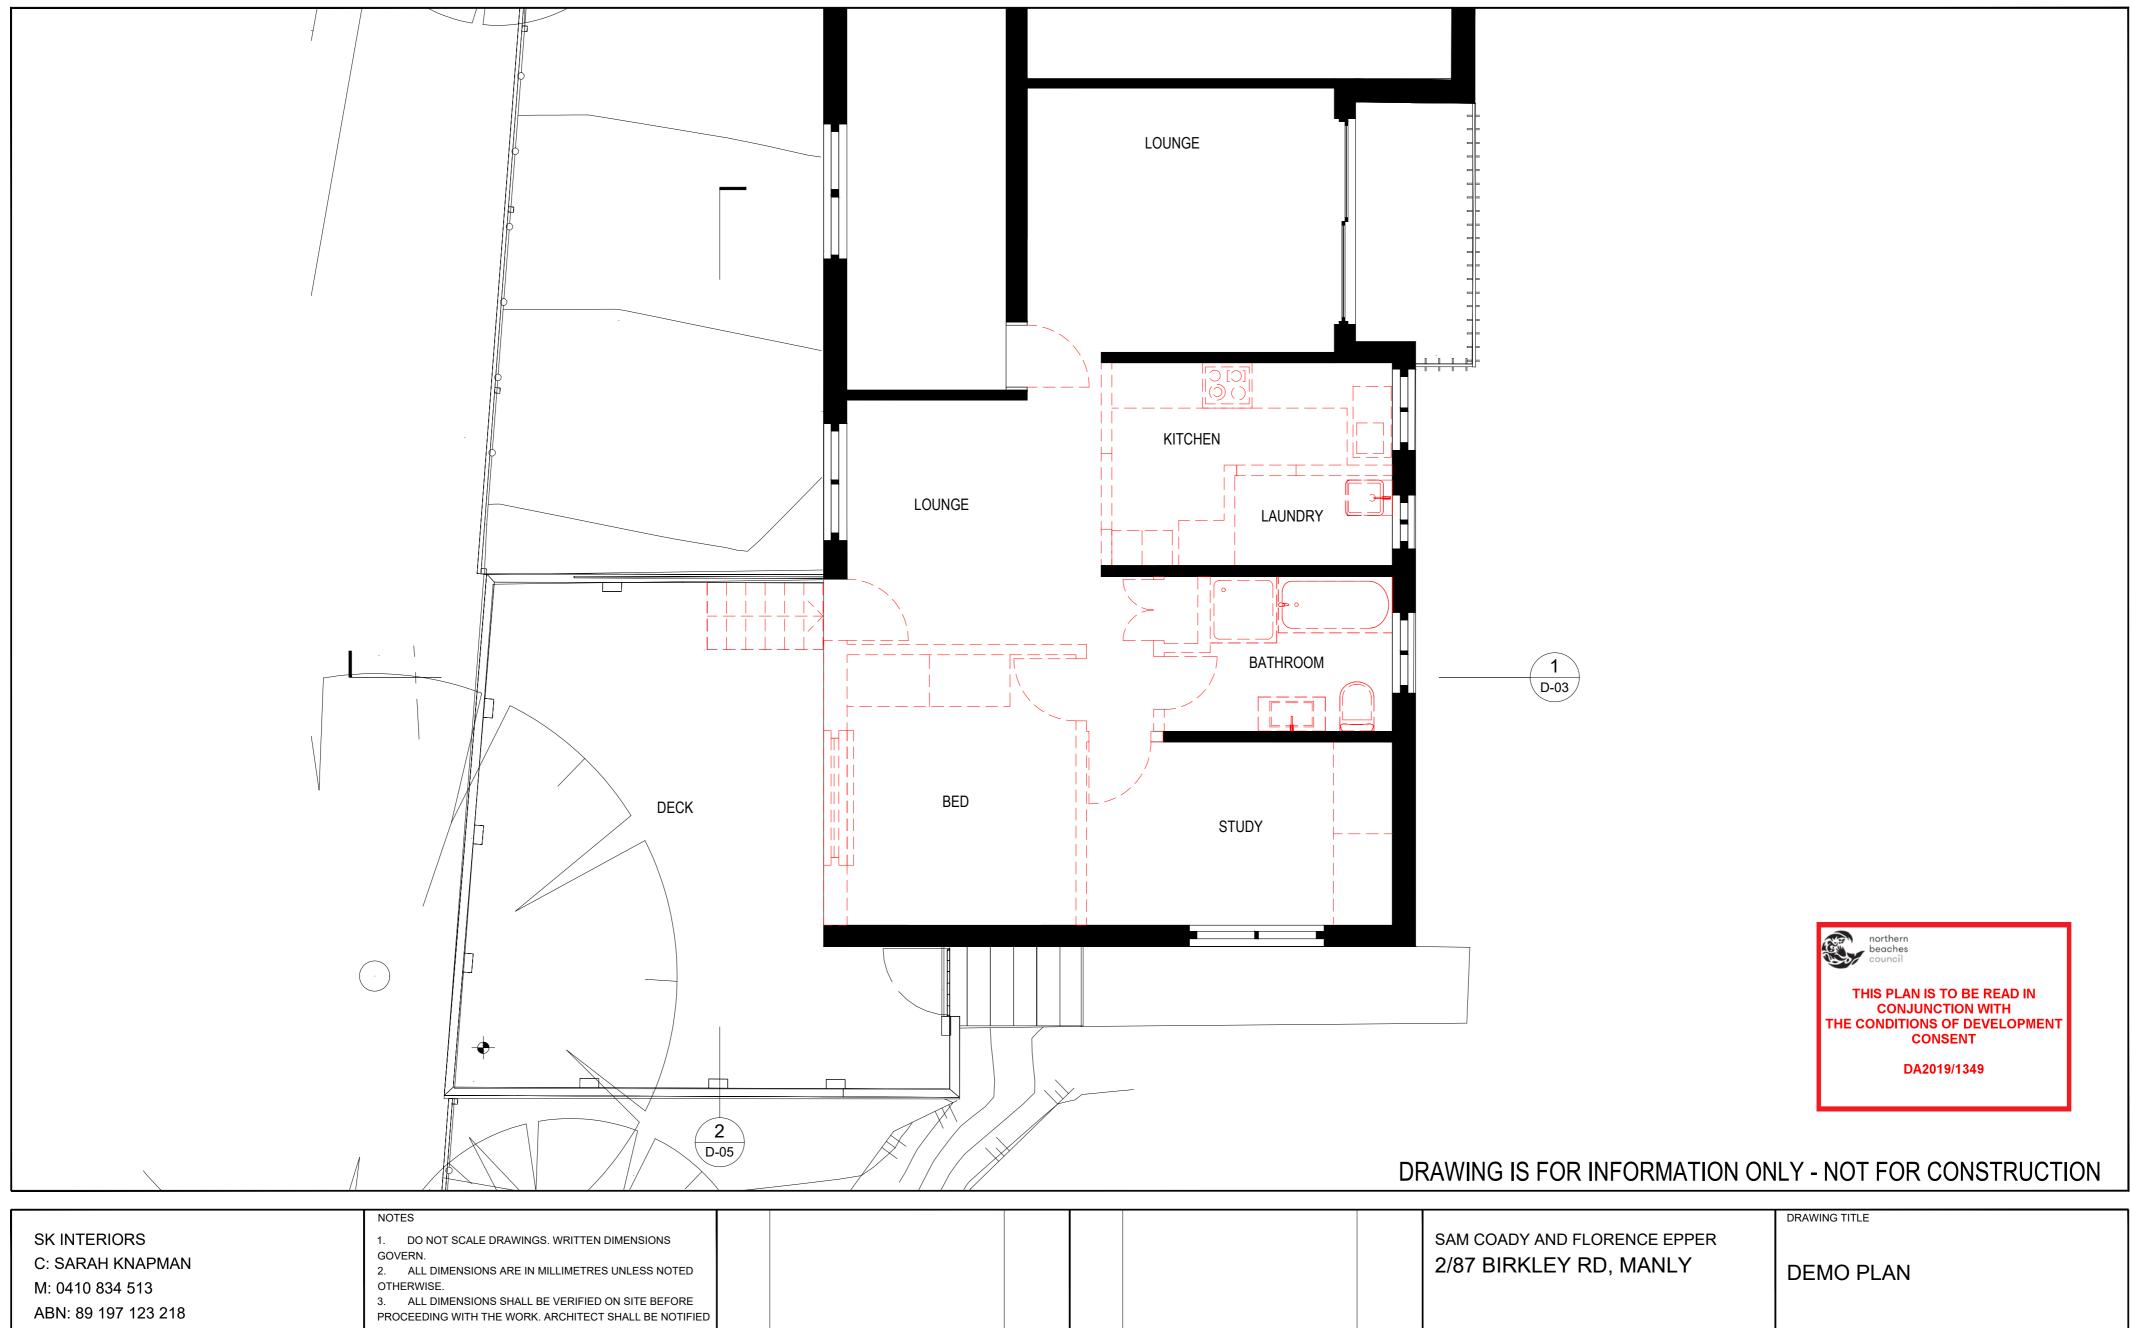

IN WRITING OF ANY DISCREPANCIES. Address: 50 Heathcliff Crescent 4. THIS DRAWING MUST BE READ IN CONJUNCTION WITH DA DRAWINGS Balgowlah Heights, NSW 2093 ALL RELEVANT CONTRACTS, SPECIFICATIONS AND DRAWINGS. SCALE DA DRAWINGS 21.11.2019 FOR INFORMATION - STRATA 1:50 @ A2 27.08.2019 FOR INFORMATION - STRATA 10.07.2019 DRAWING NUMBER REV REV DESCRIPTION REV DESCRIPTION DATE DATE D-01