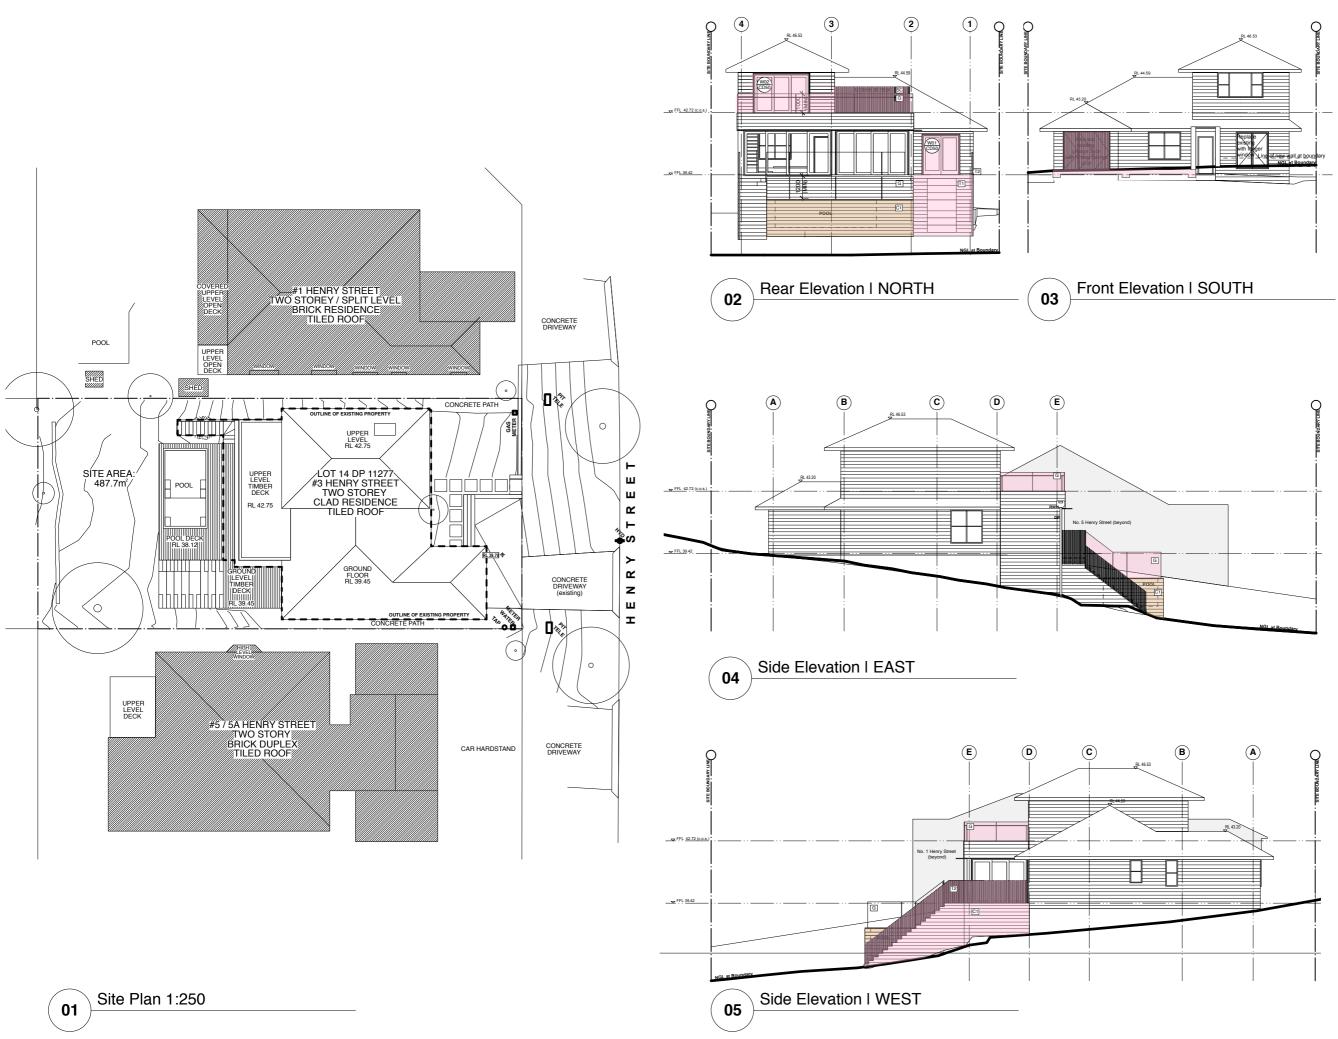

## KEY:

Painted Timber cladding (to match existing) Glass balustrade Timber Screen Painted timber screen balustrade

Please refer to stormwater plans, specifications and details for stormwater management

DA APPLICATION DA APPLICATION DA OPLICATION A 3 HENRY ST DEE WHY NSW 2099 LOT 14 DP11277 Client | K Eskerie NOTIFICATION PLAN + ELEVS 1:100 @ A3 Revision A Drawn | BJ Checked | BJ Issue Date | 07.10.19 Revision Date | 05.12.19 informalarchitects com au

DA STAGE 2 Painted Timber cladding (to match existing) Glass balustrade

Painted timber screen balustrade

DA STAGE 1

Timber Screen

Please refer to stormwater plans, specifications and details for stormwater management

**DA APPLICATION** 3 HENRY ST DEE WHY NSW 2099 LOT 14 DP11277 Client | K Eskerie **NOTIFICATION PLAN + ELEVS** 1:100 @ A3 **Revision** -Drawn I BJ Checked | BJ Issue Date | 07.10.19 Revision Date | 07.10.19