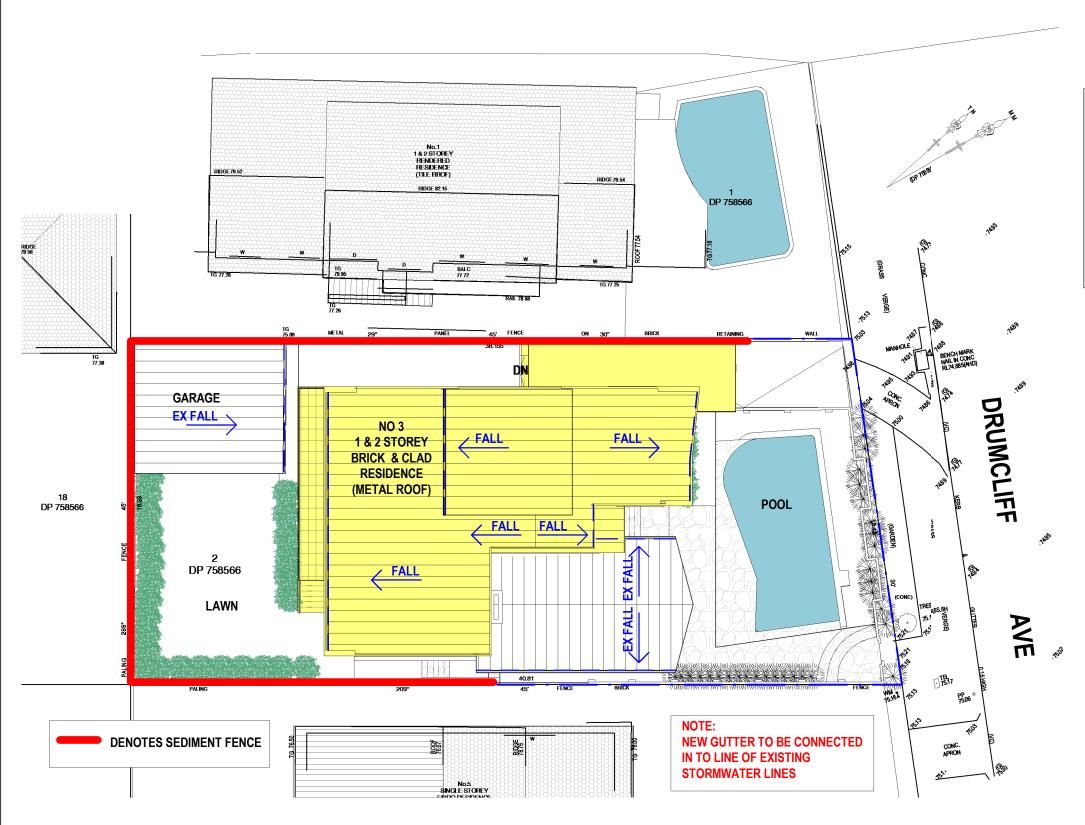

## **NOTES: SOIL & WATER MANAGEMENT PLAN**

- 1. ALL EROSION AND SEDIMENT CONTROL MEASURES TO BE INSPECTED AND MAINTAINED DAILY BY SITE MANAGER.
- 2. MINIMISE DISTURBED AREAS
- 3. ALL STOCKPILES TO BE CLEARED FROM DRAINS, GUTTERS AND FOOTPATHS.
- 4. DRAINAGE TO BE CONNECTED TO STORMWATER SYSTEM AS SOON AS POSSIBLE.
- 5. ROAD AND FOOTPATH TO BE SWEPT DAILY.
- 6. NO MATERIAL TO BE STORED ON FOOTPATH.
- 7. IF YOU DO NOT COMPLY YOU MAY BE LIABLE TO A FINE.