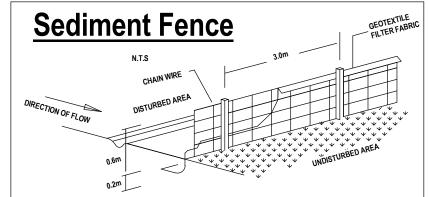

## **NOTES: SOIL & WATER MANAGEMENT PLAN**

- 1. ALL EROSION AND SEDIMENT CONTROL MEASURES TO BE INSPECTED AND MAINTAINED DAILY BY SITE MANAGER.
- 2. MINIMISE DISTURBED AREAS
- 3. ALL STOCKPILES TO BE CLEARED FROM DRAINS, GUTTERS AND FOOTPATHS.
- 4. DRAINAGE TO BE CONNECTED TO STORMWATER SYSTEM AS SOON AS POSSIBLE.
- 5. ROAD AND FOOTPATH TO BE SWEPT DAILY.
- 6. NO MATERIAL TO BE STORED ON FOOTPATH.
- 7. IF YOU DO NOT COMPLY YOU MAY BE LIABLE TO A FINE.