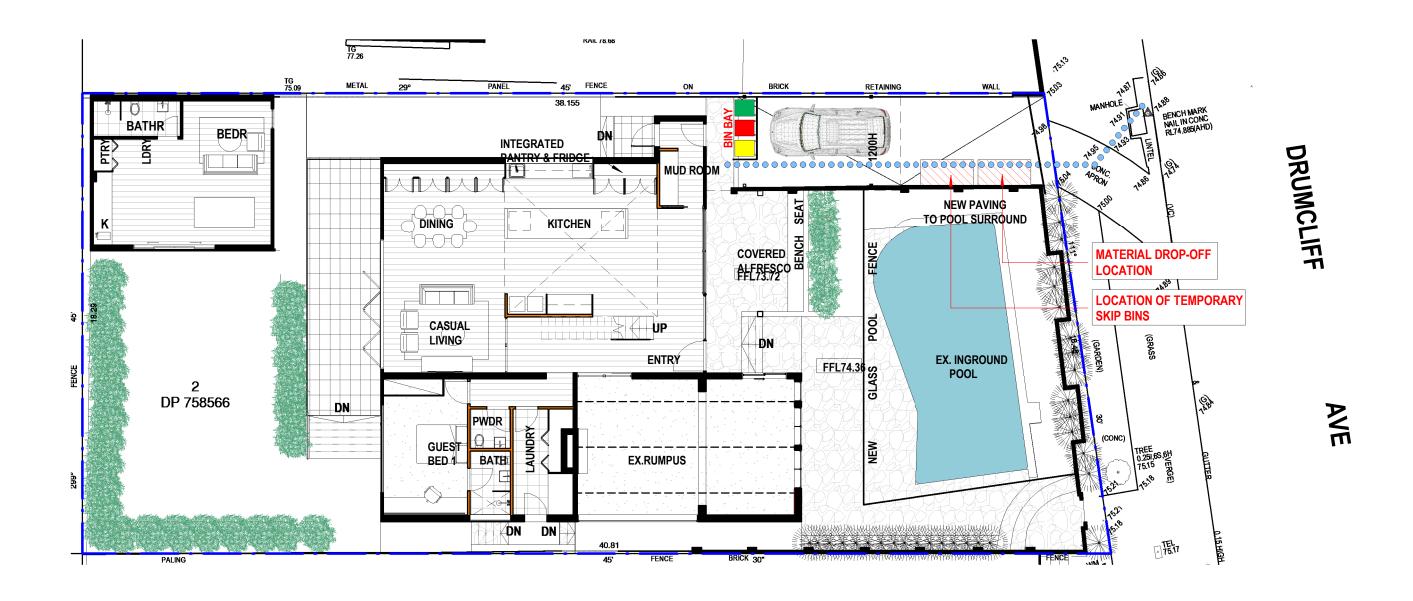

## **Waste Management Plan**

1:150

## **NOTES: SITE / WASTE MANAGEMENT**

- 1. ALL EROSION AND SEDIMENT CONTROL MEASURES TO BE INSPECTED AND MAINTAINED DAILY BY SITE MANAGER
- MINIMISE DISTURBED AREAS
- ALL STOCKPILES TO BE CLEAR FROM DRAINS, GUTTERS AND FOOTPATHS
- I. DRAINAGE IS TO BE CONNECTED TO STORMWATER SYSTEM AS SOON AS POSSIBLE

**Waste Management Plan** 

- 5. ROADS AND FOOTPATHS TO BE SWEPT DAILY
- 6. NO MATERIAL TO BE STORED ON FOOTPATH
- 7. IF YOU DO NOT COMPLY YOU MAY BE LIABLE TO A FINE

| Lan | <b>Draft P/L</b> |  |
|-----|------------------|--|
| Juu | Diali / L        |  |