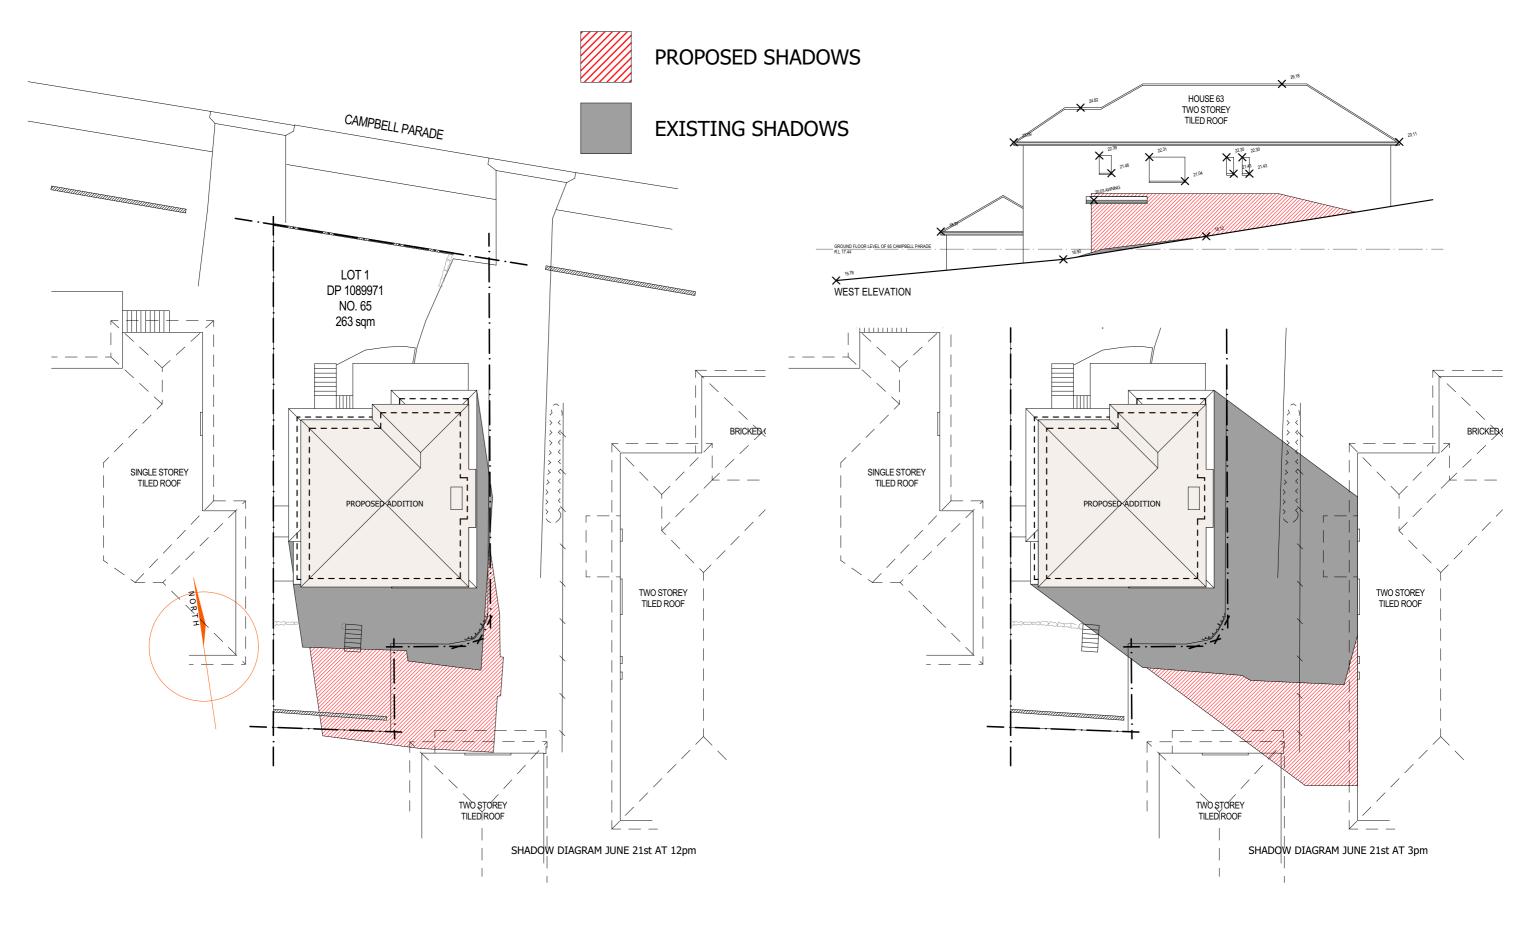

PROJECT TITLE

Site Analysis & Shadow Diagrams

65 Campbell PDE, Manly Vale, NSW 2093

| DRAWING TITLE SITE ANALYSIS AND SHADOW DIAGRAMS |          |         | DRAWING NO. | ISSUE |     |                     |          |    |
|-------------------------------------------------|----------|---------|-------------|-------|-----|---------------------|----------|----|
| DATE                                            | 05/07/19 |         |             |       |     |                     |          |    |
| SCALE                                           | DRAWN    | CHECKED | 9082 DA 1   | В     | В   | FOR COUNCIL AMENDED | 17/10/19 | GK |
| 1:200                                           | GK       |         |             |       | Α   | FOR COUNCIL         | 11/07/19 | GK |
| 1.200                                           | GK       | CW      |             |       | NO. | REVISION            | DATE     | BY |