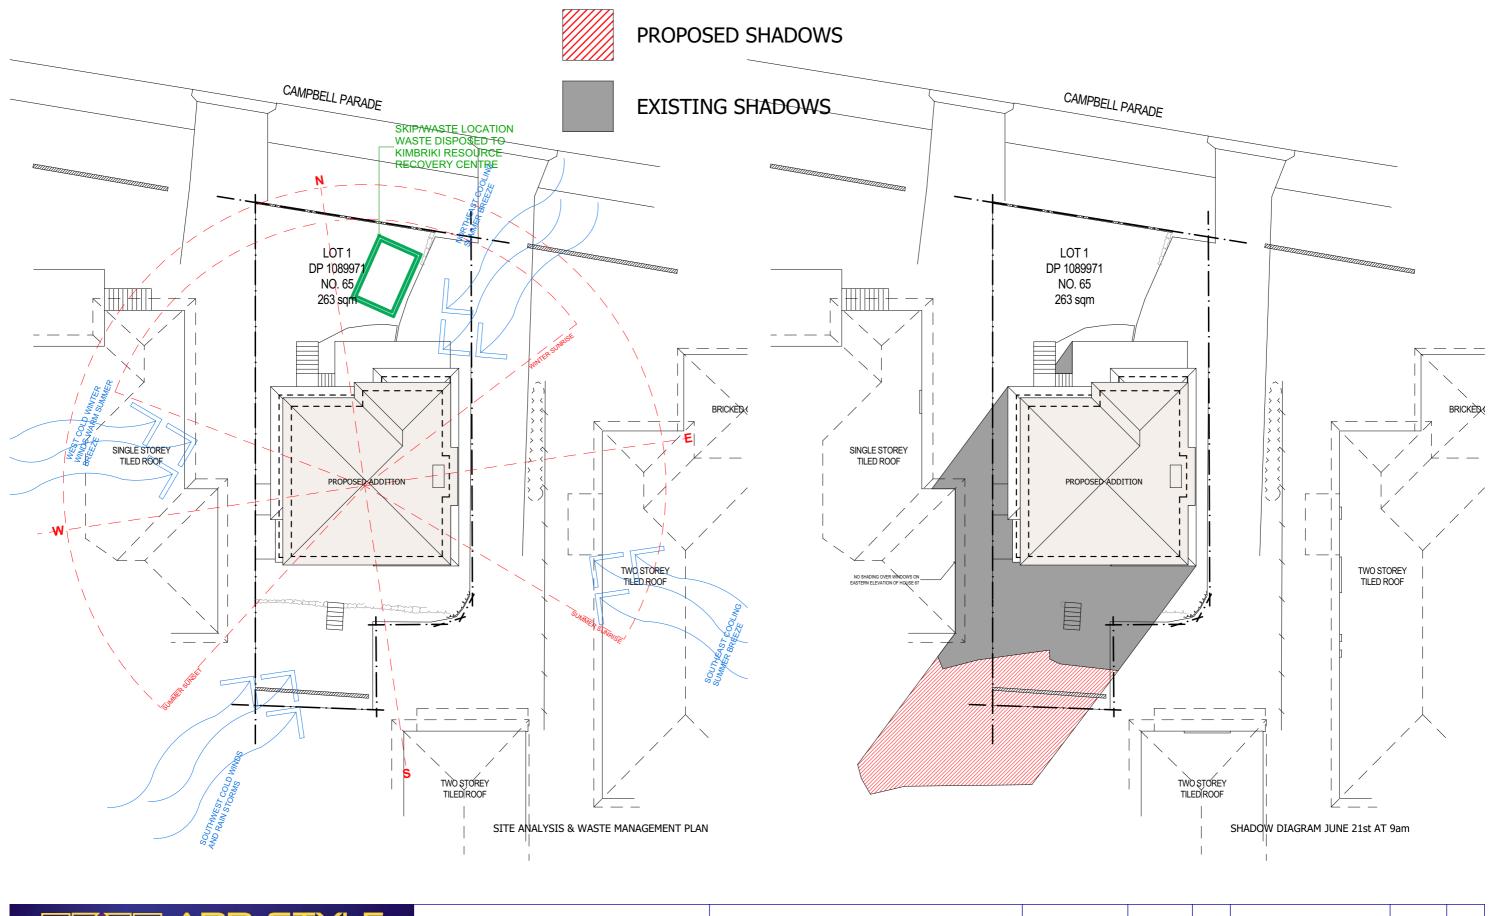

PROJECT TITLE

Site Analysis & Shadow Diagrams

65 Campbell PDE, Manly Vale, NSW 2093

| DRAWING TITLE SITE ANALYSIS AND SHADOW DIAGRAMS |          |         | DRAWING NO. | ISSUE |     |                     |          |    |
|-------------------------------------------------|----------|---------|-------------|-------|-----|---------------------|----------|----|
| DATE                                            | 05/07/19 |         |             |       |     |                     |          |    |
| SCALE                                           | DRAWN    | CHECKED | 9082 DA 1   | В     | В   | FOR COUNCIL AMENDED | 17/10/19 | GK |
| 1:200                                           | GK       |         |             |       | Α   | FOR COUNCIL         | 11/07/19 | GK |
| 1.200                                           | GK       | CW      |             |       | NO. | REVISION            | DATE     | BY |