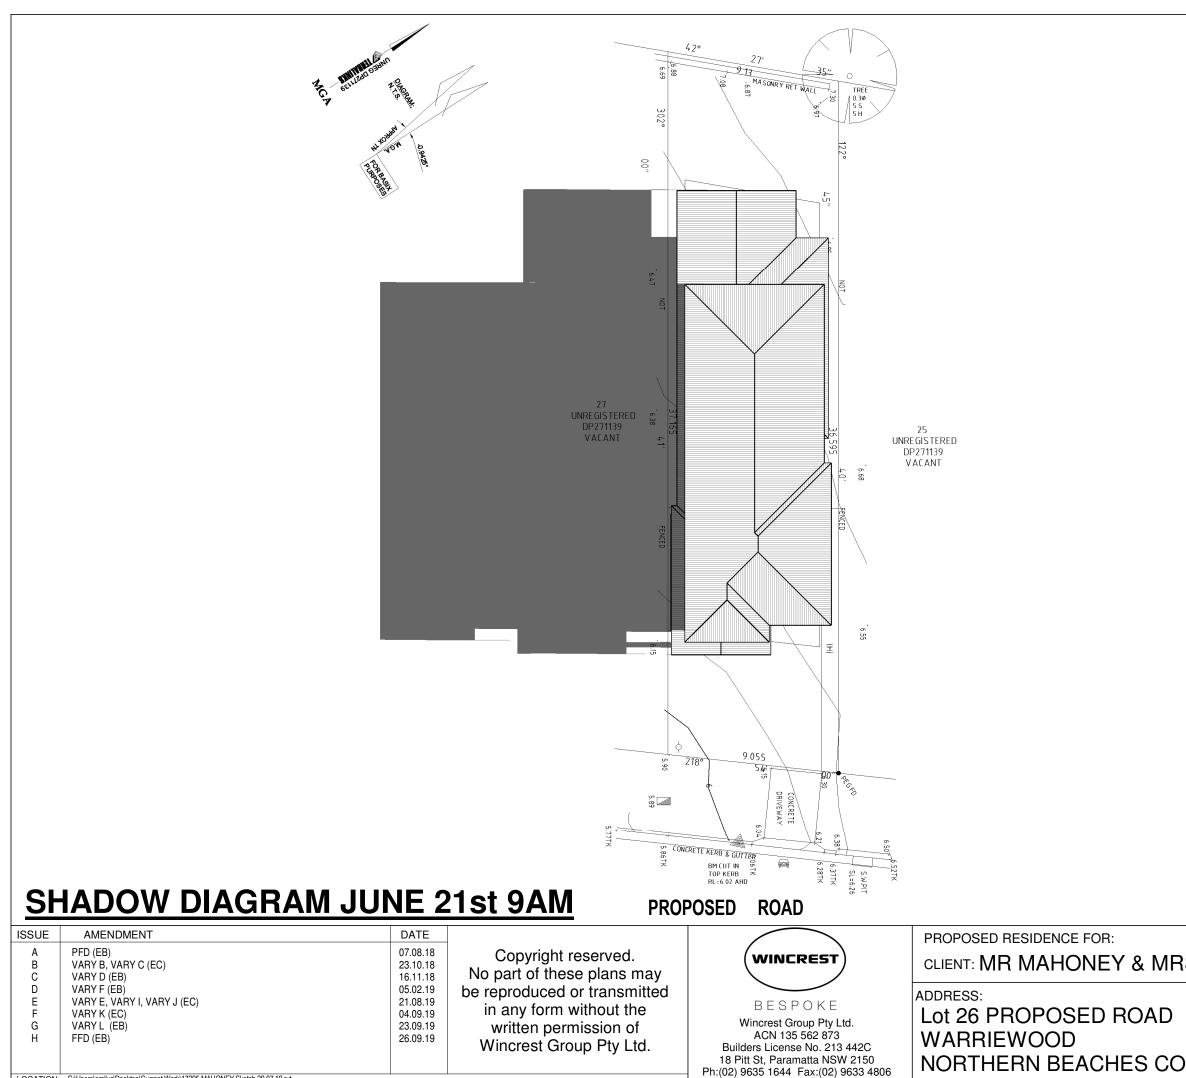

## Part 1: Declaration

| 1. DECLARATION                                    |                                                                                               |
|---------------------------------------------------|-----------------------------------------------------------------------------------------------|
| I hereby certify that the shado                   | w diagrams submitted with the proposal at                                                     |
| Address                                           | proposed Lot 26,41Warrie Wood, Warrie Wood                                                    |
|                                                   | construction of a double storey dwelling                                                      |
| For the erection of<br>Description of development |                                                                                               |
| • In accordance with the surv                     |                                                                                               |
| Drawn to true north                               | ey (prepared by a registered surveyor) which is required to be submitted with the application |
| <ul> <li>Indicate shadow cast by the</li> </ul>   | proposal at 9am, hoon, 3pm, 21 June                                                           |

To indicate the shadow cast by existing buildings and structures on the site and in the surrounding area

LOCATION: C:\Users\emilyc\Desktop\Current Work\17295 MAHONEY Sketch 29.07.19.rvt

Wincrest Group Pty Ltd.

18 Pitt St, Paramatta NSW 2150

Ph:(02) 9635 1644 Fax:(02) 9633 4806

| PROPOSED RESIDENCE FOR:            | AFFINITY INCLUSIONS            |                |
|------------------------------------|--------------------------------|----------------|
| CLIENT: MR MAHONEY & MRS CAREY     | JOB NO: 17295                  | DATE: 04.09.19 |
| ADDRESS:                           | DRAWN: EB                      | CHECKED:/      |
| Lot 26 PROPOSED ROAD<br>WARRIEWOOD | SCALE: 1 : 200                 | SHEET NO: 15   |
|                                    | PLEASE DISCARD ALL OTHER PLANS |                |
| NORTHERN BEACHES COUNCIL           | DO NOT SCALE DRAWING           |                |