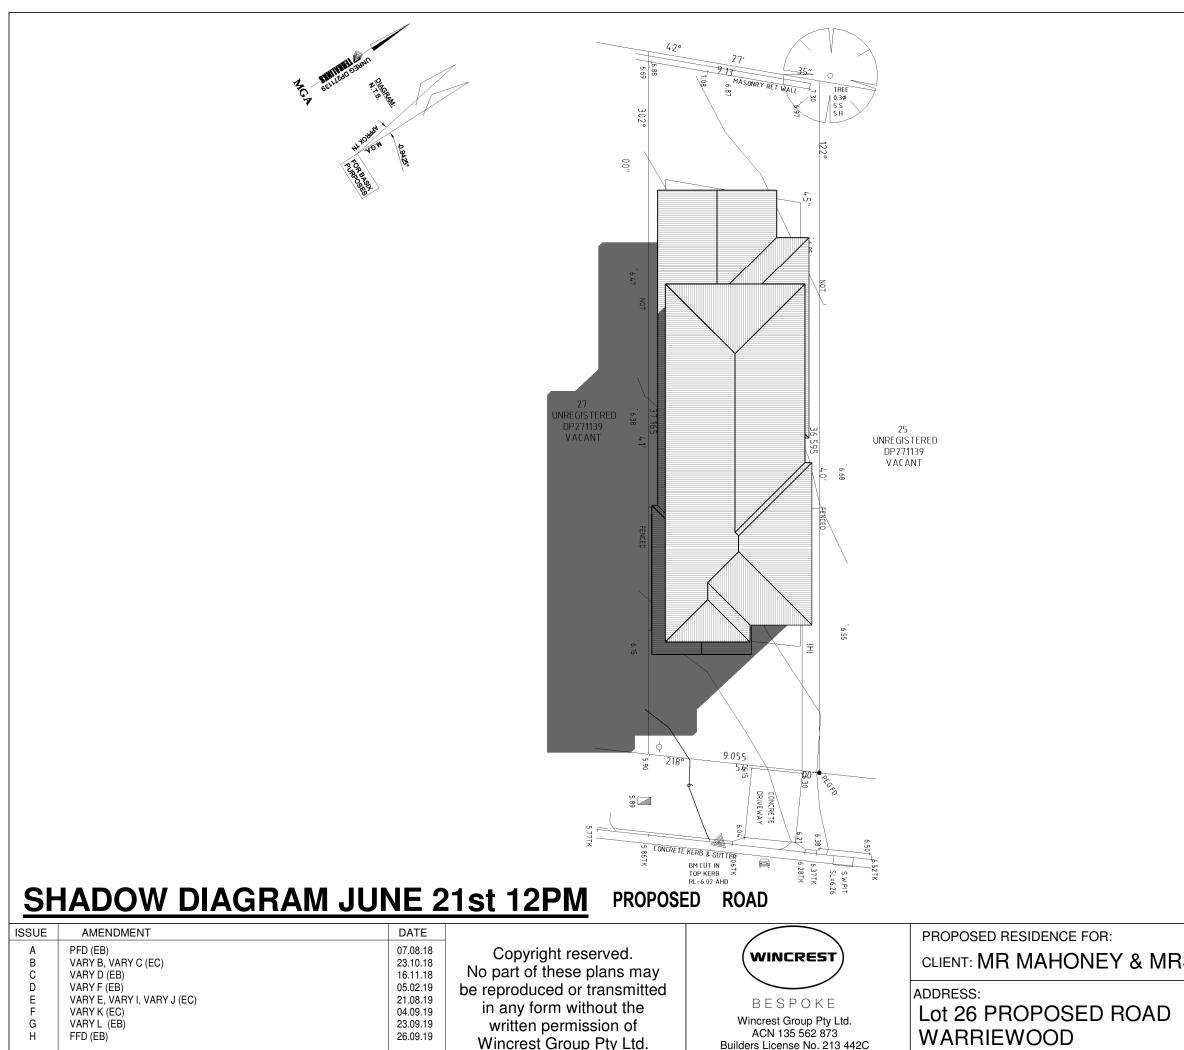

## Part 1: Declaration

| 1. DECLARATION                                    |                                                                                               |
|---------------------------------------------------|-----------------------------------------------------------------------------------------------|
| I hereby certify that the shado                   | w diagrams submitted with the proposal at                                                     |
| Address                                           | proposed Lot 26,41Warrie Wood, Warrie Wood                                                    |
|                                                   | construction of a double storey dwelling                                                      |
| For the erection of<br>Description of development |                                                                                               |
| • In accordance with the surv                     |                                                                                               |
| Drawn to true north                               | ey (prepared by a registered surveyor) which is required to be submitted with the application |
| <ul> <li>Indicate shadow cast by the</li> </ul>   | proposal at 9am, hoon, 3pm, 21 June                                                           |

To indicate the shadow cast by existing buildings and structures on the site and in the surrounding area

|          | AFFINITY INCLUSIONS            |                |
|----------|--------------------------------|----------------|
| RS CAREY | JOB NO: 17295                  | DATE: 04.09.19 |
|          | DRAWN: EB                      | CHECKED:       |
|          | SCALE: 1:200                   | SHEET NO: 16   |
|          | PLEASE DISCARD ALL OTHER PLANS |                |
| DUNCIL   | DO NOT SCALE DRAWING           |                |
|          |                                |                |