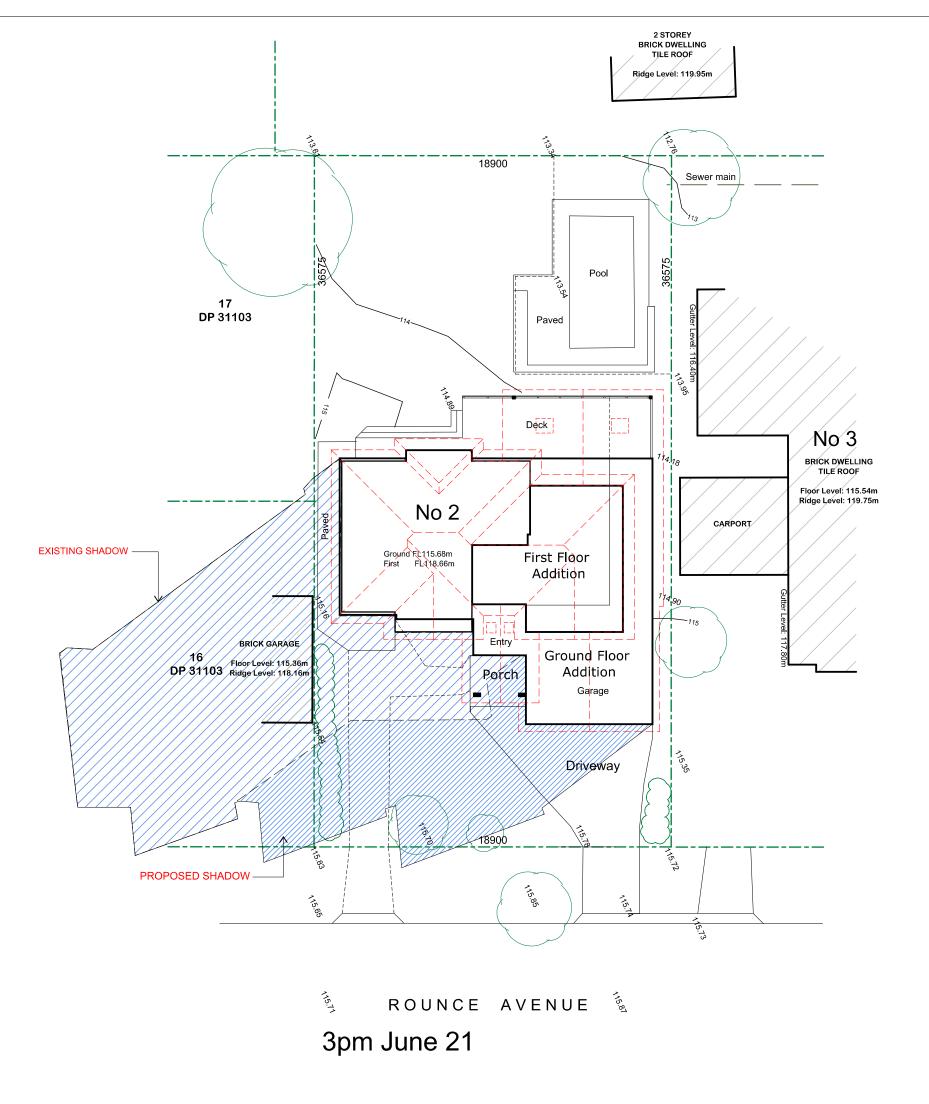

# Part 3: Signature

| 3. APPLICANT(S) SIGNATURE |           |
|---------------------------|-----------|
| Signature                 | Nettaney  |
| Date                      | 10.5.2021 |

NORTH

Note: Shadows were cast to true north at the winter solstice. The shadows projected from the proposed first floor addition provide no overshadowing to the neighbouring residences.