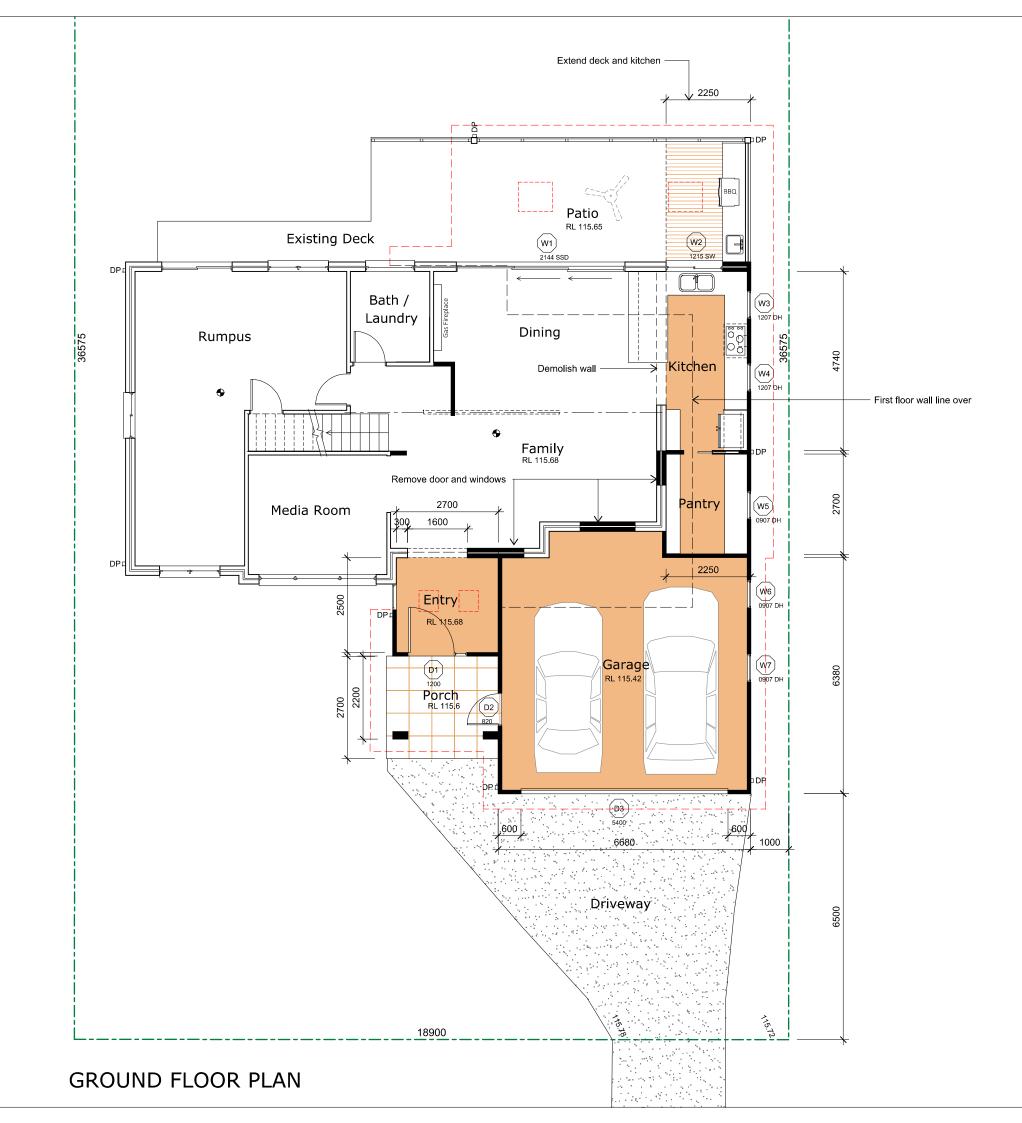

#### WINDOW-DOOR KEY Eg: 2124 SD = 2.1x2.4 Sliding Door

Height x Width

- SD Sliding Door
- SW Sliding Window
- FG Fixed Glass
- DH Double Hung Window SK Skylight Window

Smoke Detector DATE Amdt. Neil Harvey - B.Arch 14 Farrer Place, Frenchs Forest NSW 2086 Ph: 0403 505 322 Email: nfharvey@bigpond.com Alterations & Additions Mr & Mrs Clark 2 Rounce Ave Forestville NSW 2087 **GROUND FLOOR PLAN** SCALE: 1:100 DRAWN: JOB No: 2057 LOT REF: Lot 15 DP 200198 DATE: 28 April 2021 DA-2 DWG SIZE: A3