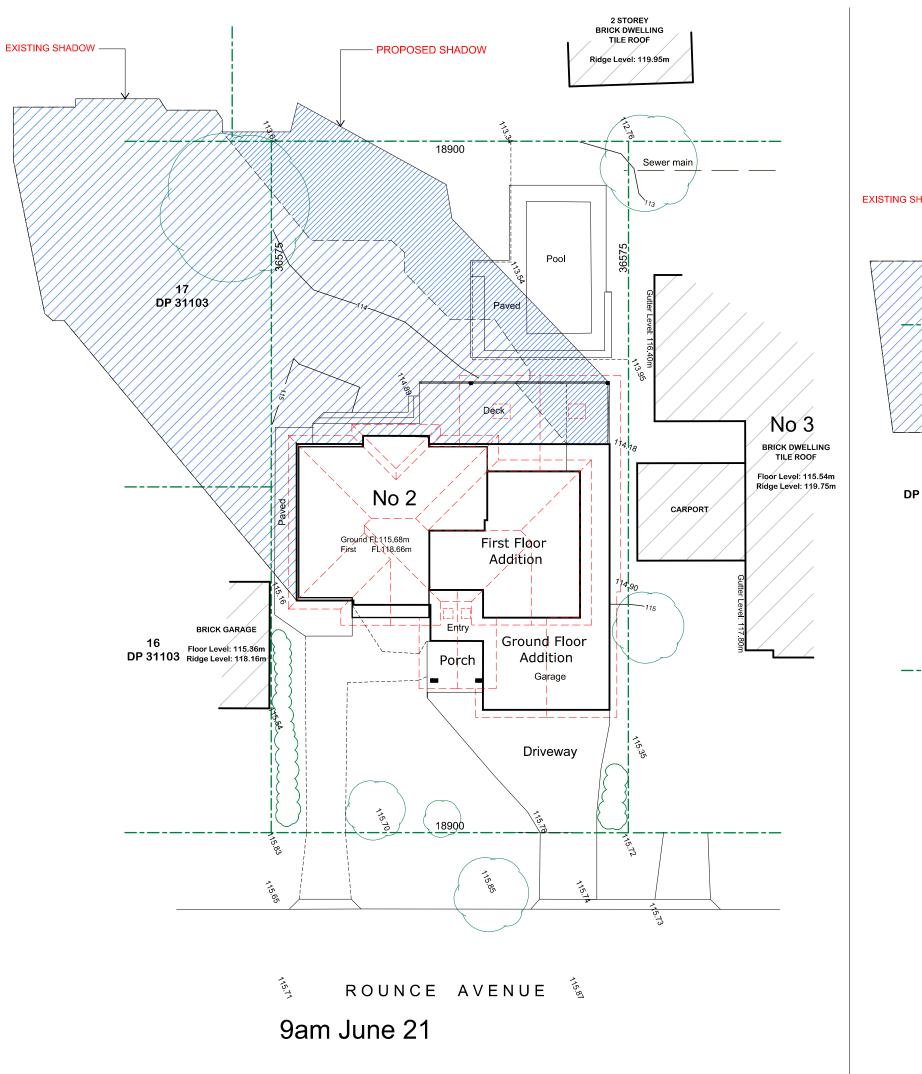

# Part 3: Signature

| 3. APPLICANT(S) SIGNATURE |           |
|---------------------------|-----------|
| Signature                 | Nettaney  |
| Date                      | 10.5.2021 |

NORTH

Note: Shadows were cast to true north at the winter solstice. The shadows projected from the proposed first floor addition provide no overshadowing to the neighbouring residences.