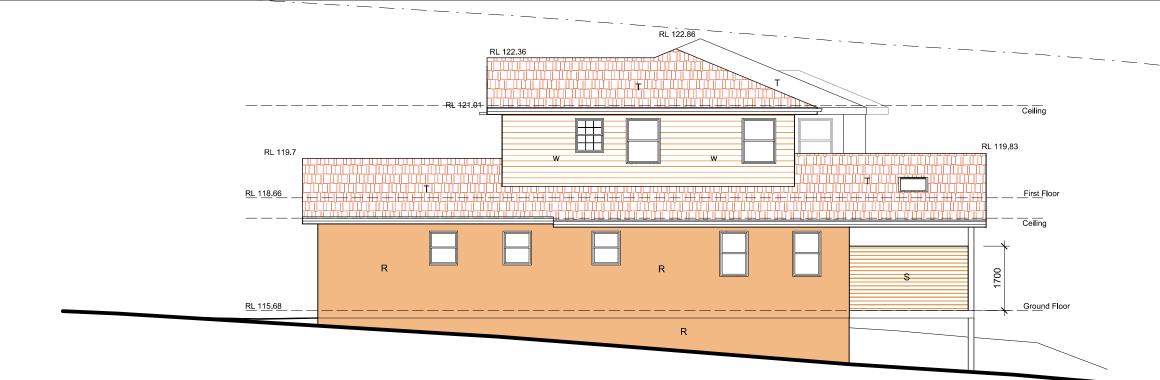

**ELEVATION - NORTH** 

| LEG | END            |
|-----|----------------|
| W   | WEATHERBOARD   |
| Т   | TILED ROOF     |
| R   | RENDER FINISH  |
| S   | PRIVACY SCREEN |

| DATE          | Amdt.                  |              |                          |
|---------------|------------------------|--------------|--------------------------|
| Neil Harvey - | B.Arch                 |              | Ph: 0403 505 322         |
| 14 Farrer Pla | ce, Frenchs Forest NSW | 2086 Emai    | il: nfharvey@bigpond.com |
| Alterati      | ons & Additior         | าร           |                          |
| Mr & M        | rs Clark               |              |                          |
|               |                        |              | ~~-                      |
| 2 Roun        | ce Ave Forest          | ville NSW 20 | 087                      |
| FI F\         | ATIONS                 | & SECT       |                          |
|               |                        | a olor       |                          |
| SCALE:        | 1:100                  |              |                          |
| DRAWN:        |                        | JOB No:      | 2057                     |
| DATE:         | 28 April 2021          | LOT REF:     | Lot 15 DP 200198         |
| DWG SIZE:     | A3                     | SHEET:       | DA-5                     |