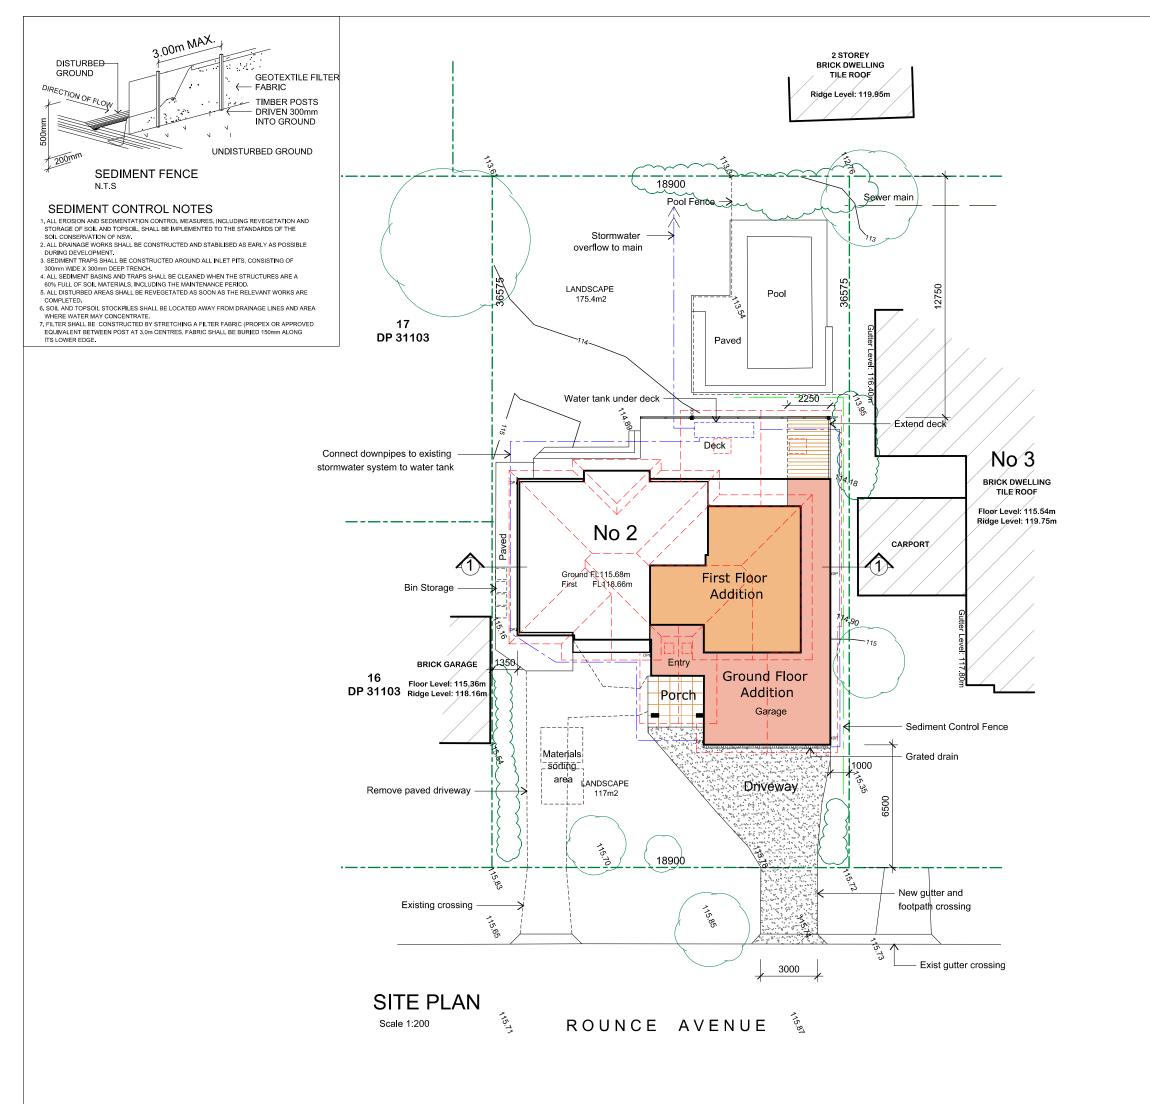

| All timber sizes to<br>All reinforced come<br>and sizes.<br>All building works<br>DO NOT SCALE I<br>ONLY                                                                       | S<br>e connected to the Council's satisfaction<br>comply with timber codes of Australia<br>crete slabs, footings, beams, etc to be engineers details<br>to be in compliance with the building code of Australia.<br>FROM DRAWINGS - USE FIGURED DIMENSIONS |
|--------------------------------------------------------------------------------------------------------------------------------------------------------------------------------|------------------------------------------------------------------------------------------------------------------------------------------------------------------------------------------------------------------------------------------------------------|
| CONSTRUCTION<br>Demolish walls as<br>Demolish existing                                                                                                                         | shown<br>steps and entry verandah to residence                                                                                                                                                                                                             |
| First floor walls con<br>Internal walls timber<br>Roof is timber fram<br>Deck extension to<br>match existing<br>Floor to ground an<br>Garage floor to be<br>Windows are timber |                                                                                                                                                                                                                                                            |
| GENERALLY<br>All sewer and storr<br>stormwater system<br>Provide plumbing s                                                                                                    | nwater lines to be connected to existing sewer and                                                                                                                                                                                                         |
| <u>BASIX</u><br><u>As per Basix Certif</u>                                                                                                                                     | icate Number: A416006                                                                                                                                                                                                                                      |
|                                                                                                                                                                                | n of 40% of new or altered light fixtures are fitted with act fluorescent, or light-emitting-diode (LED) lamps.                                                                                                                                            |
| per minute or a 3 s<br>New or altered toil<br>a minimum 3 star                                                                                                                 | ets have a flow rate no greater than 4 litres per average flush o<br>water rating.<br>s have a flow rate no greater than 9 litres per minute or                                                                                                            |
| Concrete slab on g<br>Suspended floor -<br>construction)<br>Floor above existin<br>External wall: Fran<br>Internal wall share<br>Flat ceiling, Pitche                          | enclosed sub floor Framed R0.7: R0.6 down (or R1.3 incl<br>ng - Nil<br>ned: R1.3 or R1.7 incl construction                                                                                                                                                 |
| or timber frames a<br>or have a U-value<br>U-value:7.63, SHG                                                                                                                   | <u>I Doors -</u> Each window or glazed door with standard aluminium<br>nd single clear glass<br>and a Solar Heat Gain Coefficient (SHGC) no greater than<br>GC 0.75<br>nave alternate glass options as per the glazing requirements                        |
| NORTA                                                                                                                                                                          | AREAS<br>SITE AREA 689.2 m2<br>LANDSCAPE AREA 292.4 m2 = 42.43%                                                                                                                                                                                            |
| DATE                                                                                                                                                                           | Amdt.                                                                                                                                                                                                                                                      |
| Neil Harvey - B.Arch<br>14 Farrer Place, Fren                                                                                                                                  | Ph: 0403 505 322<br>chs Forest NSW 2086 Email: nfharvey@bigpond.com                                                                                                                                                                                        |
| Alterations<br>Mr & Mrs C                                                                                                                                                      | & Additions                                                                                                                                                                                                                                                |
| SITE PL                                                                                                                                                                        | AN                                                                                                                                                                                                                                                         |
| SCALE: 1:200                                                                                                                                                                   |                                                                                                                                                                                                                                                            |
| DRAWN:<br>DATE: 28 Ap                                                                                                                                                          | JOB No: 2057<br>vril 2021 LOT REF: Lot 15 DP 200198                                                                                                                                                                                                        |
| DWG SIZE: A3                                                                                                                                                                   | sheet: DA-1                                                                                                                                                                                                                                                |