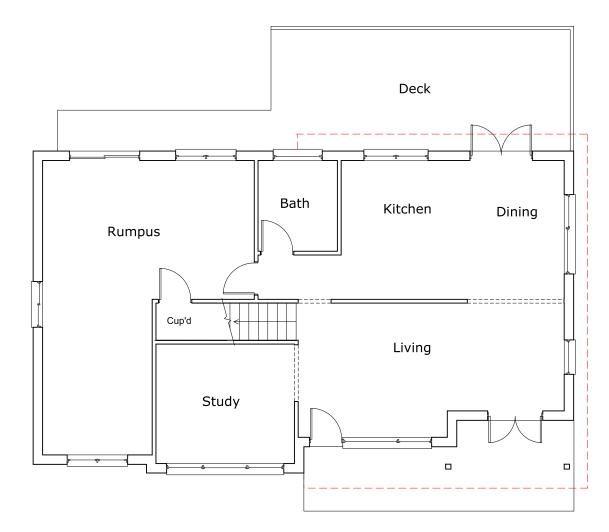

SHEET:

FIRST FLOOR PLAN

# WINDOW-DOOR KEY Eg: 2124 SD = 2.1x2.4 Sliding Door

Height x Width

- SD Sliding Door
- SW Sliding Window
- FG Fixed Glass DH Double Hung Window SK Skylight Window

|                                |       | Smoke [                          | Detector |      |                                              |  |  |  |
|--------------------------------|-------|----------------------------------|----------|------|----------------------------------------------|--|--|--|
|                                |       |                                  |          |      |                                              |  |  |  |
| DATE                           |       | Amdt.                            |          |      |                                              |  |  |  |
| Neil Harvey -<br>14 Farrer Pla |       | ichs Forest NSW 20               | 086      | Emai | Ph: 0403 505 322<br>il: nfharvey@bigpond.com |  |  |  |
| Mr & M                         | rs C  | & Addition<br>lark<br>ve Forestv | -        | V 2( | 087                                          |  |  |  |
| FIRST FLOOR PLAN               |       |                                  |          |      |                                              |  |  |  |
| SCALE:                         | 1:100 | 1                                |          |      |                                              |  |  |  |
| DRAWN:                         |       |                                  | JOB      | No:  | 2057                                         |  |  |  |
| DATE:                          | 28 Ap | oril 2021                        | LOT      | REF: | Lot 15 DP 200198                             |  |  |  |
| DWG SIZE:                      | A3    |                                  | SHEI     | ET:  | DA-3                                         |  |  |  |