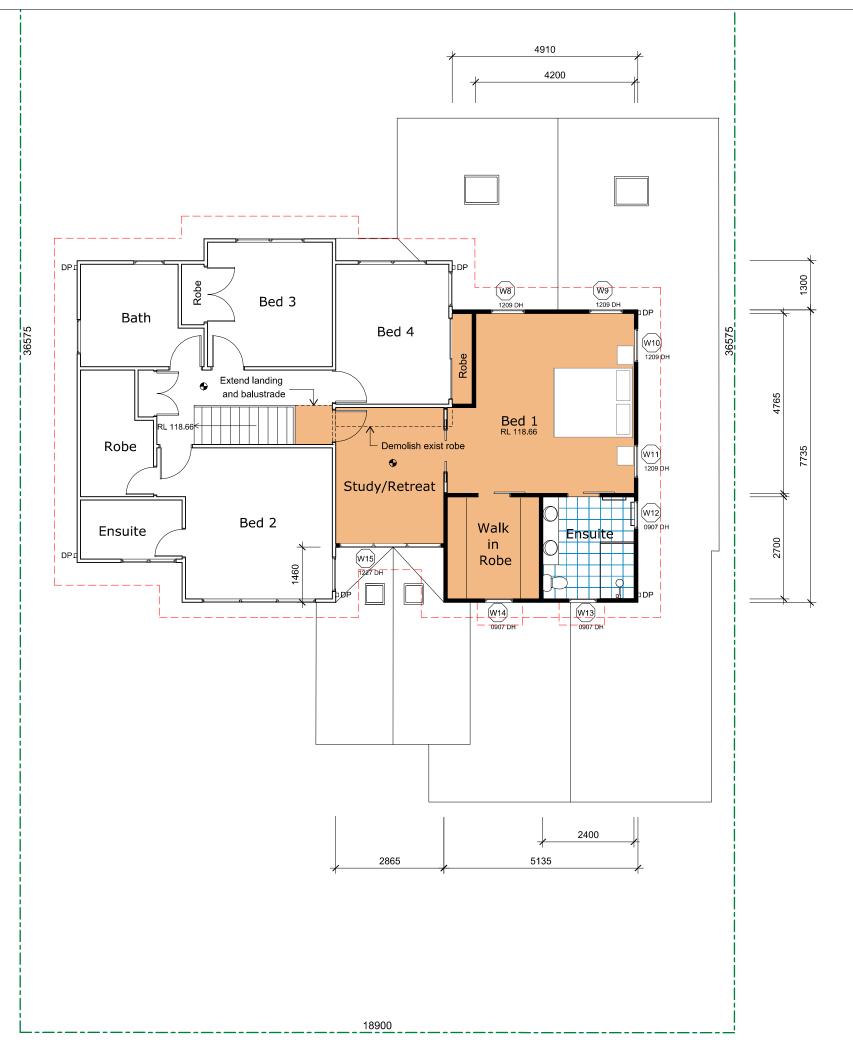

SHEET:

FIRST FLOOR PLAN

# WINDOW-DOOR KEY Eg: 2124 SD = 2.1x2.4 Sliding Door

Height x Width

- SD Sliding Door
- SW Sliding Window
- FG Fixed Glass DH Double Hung Window SK Skylight Window

|                                |       | Smoke [                          | Detector |      |                                              |  |  |  |
|--------------------------------|-------|----------------------------------|----------|------|----------------------------------------------|--|--|--|
|                                |       |                                  |          |      |                                              |  |  |  |
| DATE                           |       | Amdt.                            |          |      |                                              |  |  |  |
| Neil Harvey -<br>14 Farrer Pla |       | ichs Forest NSW 20               | 086      | Emai | Ph: 0403 505 322<br>il: nfharvey@bigpond.com |  |  |  |
| Mr & M                         | rs C  | & Addition<br>lark<br>ve Forestv | -        | V 2( | 087                                          |  |  |  |
| FIRST FLOOR PLAN               |       |                                  |          |      |                                              |  |  |  |
| SCALE:                         | 1:100 | 1                                |          |      |                                              |  |  |  |
| DRAWN:                         |       |                                  | JOB      | No:  | 2057                                         |  |  |  |
| DATE:                          | 28 Ap | oril 2021                        | LOT      | REF: | Lot 15 DP 200198                             |  |  |  |
| DWG SIZE:                      | A3    |                                  | SHEI     | ET:  | DA-3                                         |  |  |  |