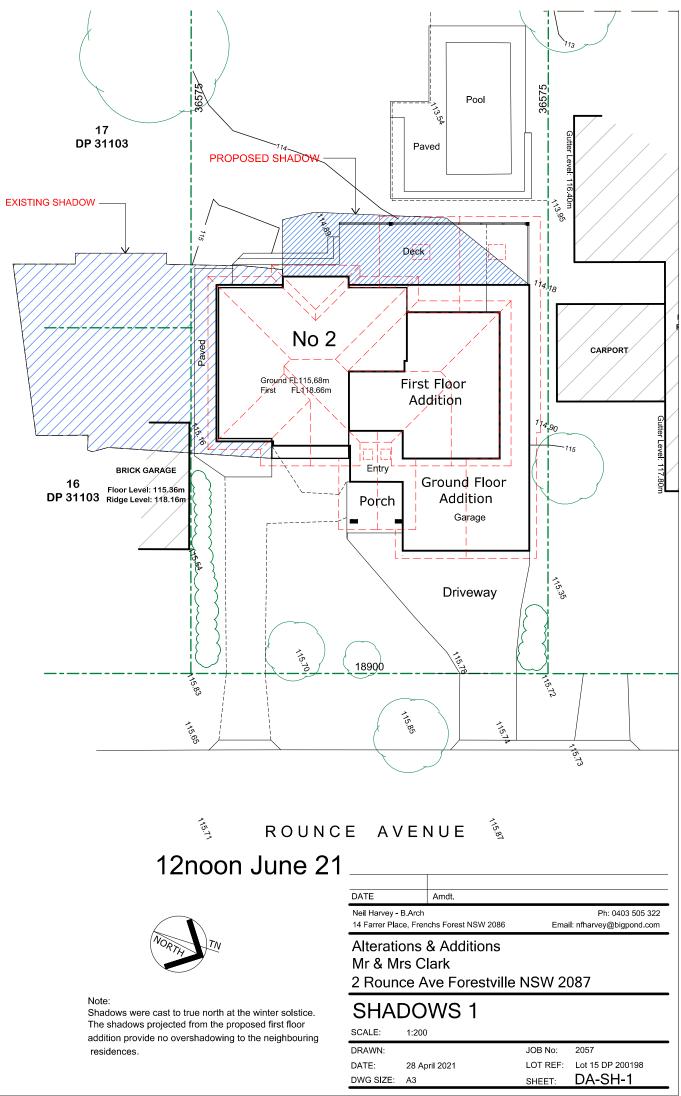

# Part 3: Signature

| 3. APPLICANT(S) SIGNATURE |           |
|---------------------------|-----------|
| Signature                 | Nettaney  |
| Date                      | 10.5.2021 |

NORTH

Note: Shadows were cast to true north at the winter solstice. The shadows projected from the proposed first floor addition provide no overshadowing to the neighbouring residences.