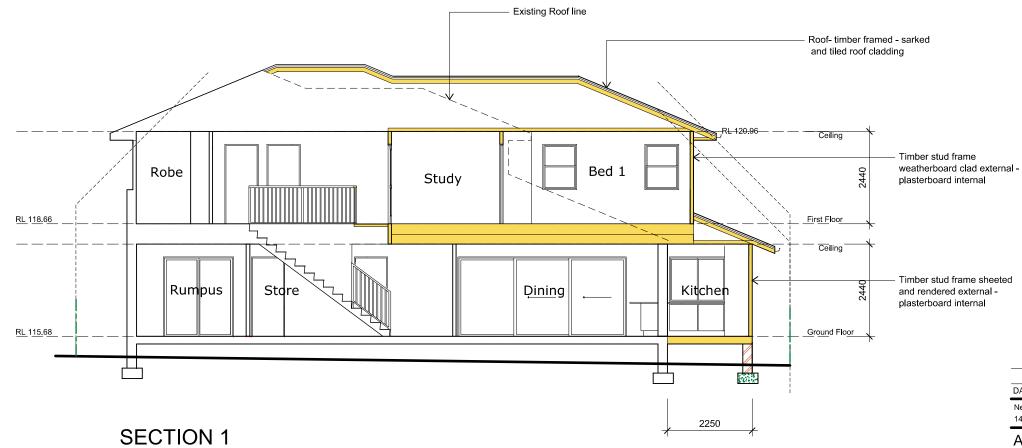

**ELEVATION - NORTH** 

| LEG | END            |
|-----|----------------|
| W   | WEATHERBOARD   |
| Т   | TILED ROOF     |
| R   | RENDER FINISH  |
| S   | PRIVACY SCREEN |

| DATE          | Amdt.                  |              |                          |
|---------------|------------------------|--------------|--------------------------|
| Neil Harvey - | B.Arch                 |              | Ph: 0403 505 322         |
| 14 Farrer Pla | ce, Frenchs Forest NSW | 2086 Emai    | il: nfharvey@bigpond.com |
| Alterati      | ons & Additior         | าร           |                          |
| Mr & M        | rs Clark               |              |                          |
|               |                        |              | ~~-                      |
| 2 Roun        | ce Ave Forest          | ville NSW 20 | 087                      |
| FI F\         | ATIONS                 | & SECT       |                          |
|               |                        | a olor       |                          |
| SCALE:        | 1:100                  |              |                          |
| DRAWN:        |                        | JOB No:      | 2057                     |
| DATE:         | 28 April 2021          | LOT REF:     | Lot 15 DP 200198         |
| DWG SIZE:     | A3                     | SHEET:       | DA-5                     |