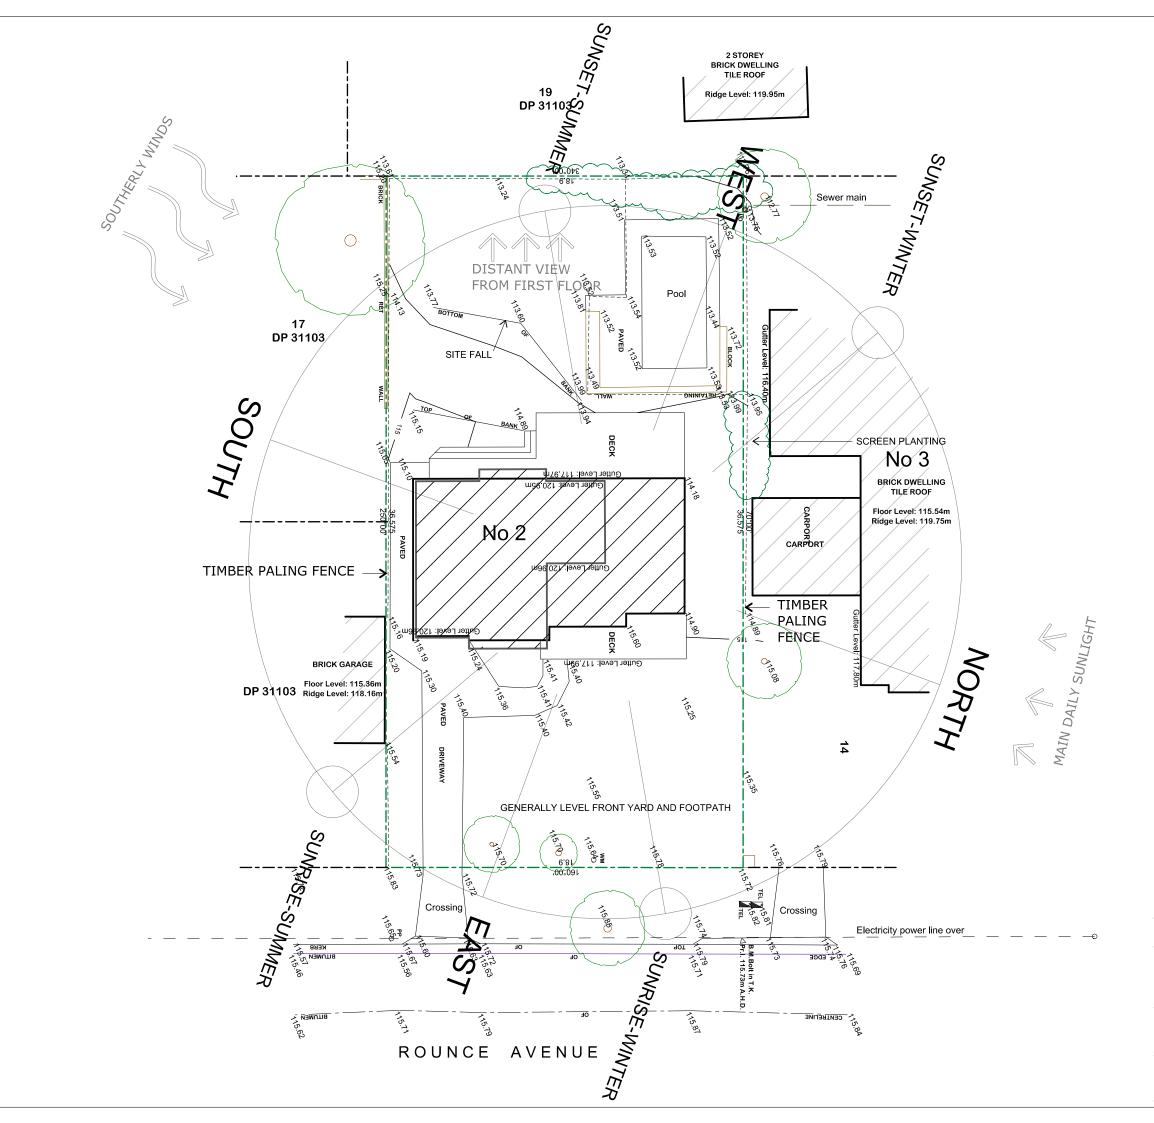

| NORTH                                                                                                        | TN                                        |         |                     |  |  |  |  |
|--------------------------------------------------------------------------------------------------------------|-------------------------------------------|---------|---------------------|--|--|--|--|
| DATE                                                                                                         | Amdt.                                     |         |                     |  |  |  |  |
| Neil Harvey - B.Arch Ph: 0403 505 322   14 Farrer Place, Frenchs Forest NSW 2086 Email: nfharvey@bigpond.com |                                           |         |                     |  |  |  |  |
| Mr & M                                                                                                       | ons & Additic<br>rs Clark<br>ce Ave Fores |         | 2087                |  |  |  |  |
| SITE                                                                                                         | ANALYS                                    | SIS PLA | N                   |  |  |  |  |
| SCALE:                                                                                                       | 1:200                                     |         |                     |  |  |  |  |
| DRAWN:                                                                                                       |                                           | JOB No  | : 2057              |  |  |  |  |
| DATE:                                                                                                        | 28 April 2021                             | LOT RE  | F: Lot 15 DP 200198 |  |  |  |  |
| DWG SIZE:                                                                                                    | A3                                        | SHEET   | DA-0                |  |  |  |  |