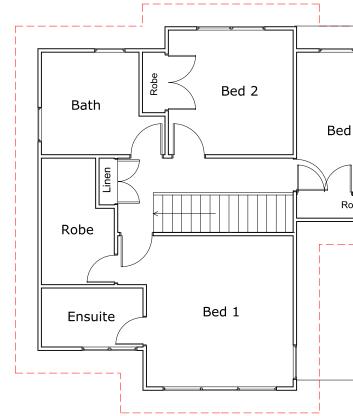

SHEET:

FIRST FLOOR PLAN

# WINDOW-DOOR KEY Eg: 2124 SD = 2.1x2.4 Sliding Door

Height x Width

- SD Sliding Door
- SW Sliding Window
- FG Fixed Glass DH Double Hung Window SK Skylight Window

|                                |       | Smoke [                          | Detector |      |                                              |  |  |  |
|--------------------------------|-------|----------------------------------|----------|------|----------------------------------------------|--|--|--|
|                                |       |                                  |          |      |                                              |  |  |  |
| DATE                           |       | Amdt.                            |          |      |                                              |  |  |  |
| Neil Harvey -<br>14 Farrer Pla |       | ichs Forest NSW 20               | 086      | Emai | Ph: 0403 505 322<br>il: nfharvey@bigpond.com |  |  |  |
| Mr & M                         | rs C  | & Addition<br>lark<br>ve Forestv | -        | V 2( | 087                                          |  |  |  |
| FIRST FLOOR PLAN               |       |                                  |          |      |                                              |  |  |  |
| SCALE:                         | 1:100 | 1                                |          |      |                                              |  |  |  |
| DRAWN:                         |       |                                  | JOB      | No:  | 2057                                         |  |  |  |
| DATE:                          | 28 Ap | oril 2021                        | LOT      | REF: | Lot 15 DP 200198                             |  |  |  |
| DWG SIZE:                      | A3    |                                  | SHEI     | ET:  | DA-3                                         |  |  |  |