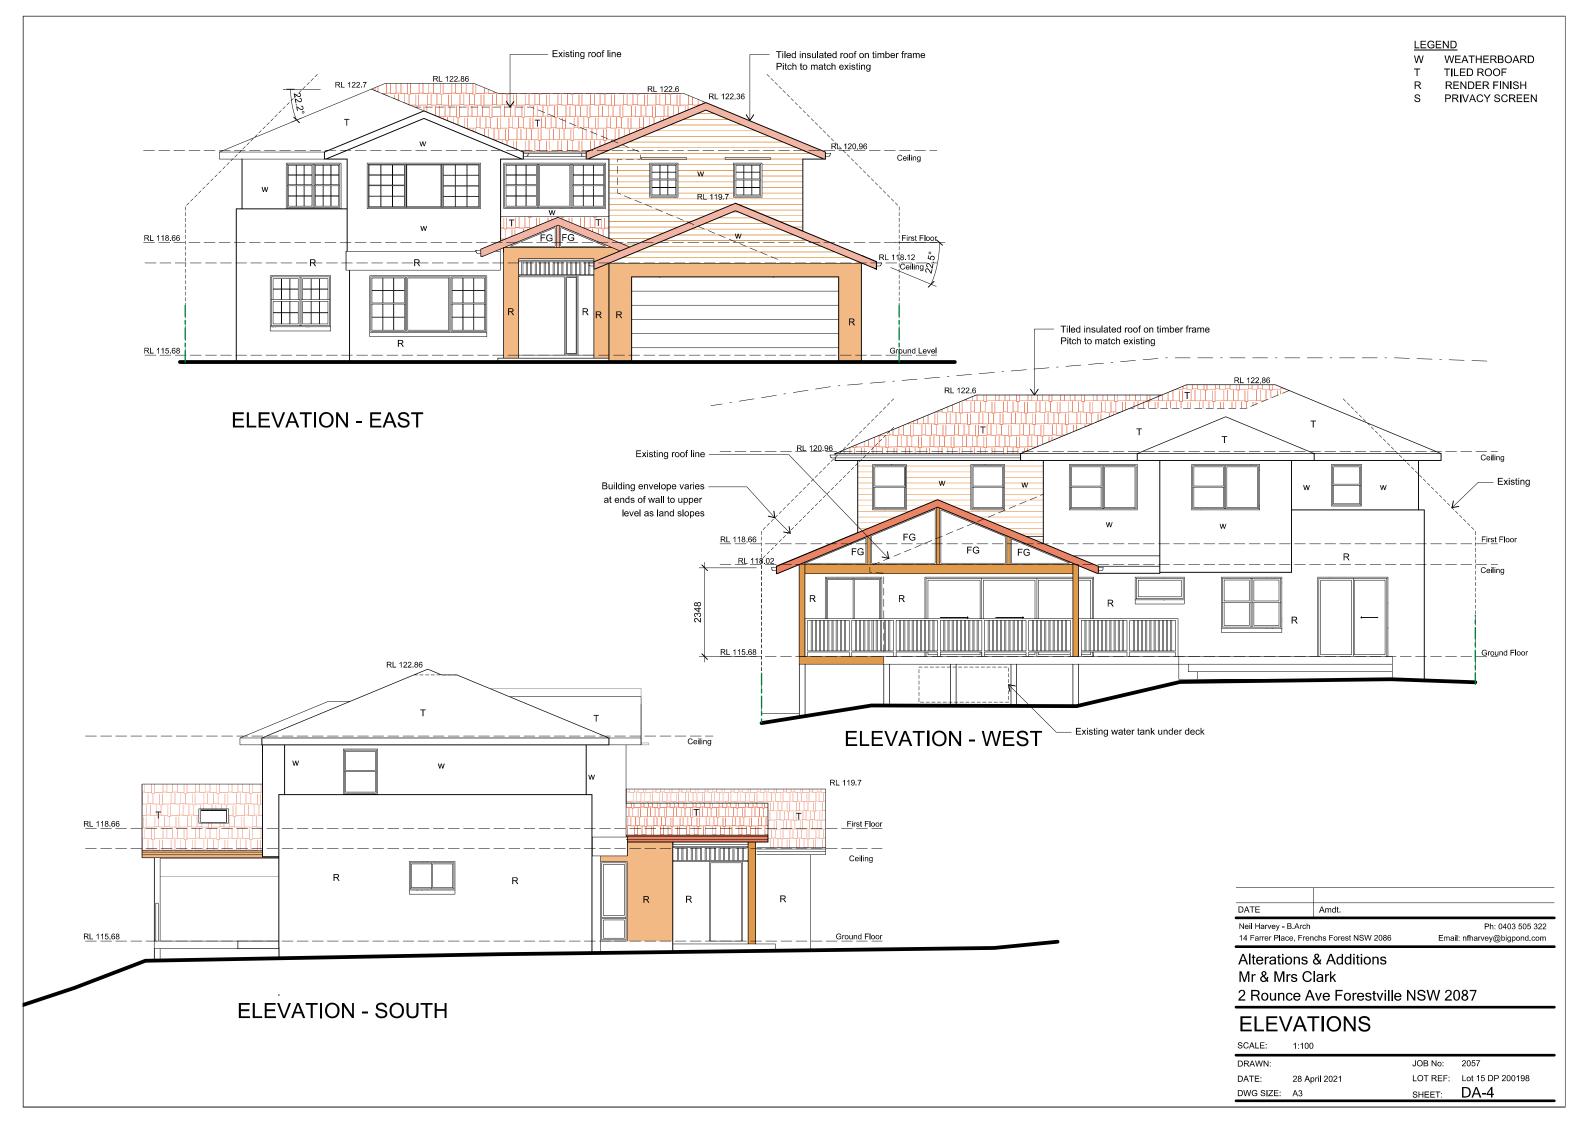

**ELEVATION - NORTH** 

| LEG | END            |
|-----|----------------|
| W   | WEATHERBOARD   |
| Т   | TILED ROOF     |
| R   | RENDER FINISH  |
| S   | PRIVACY SCREEN |

| DATE          | Amdt.                  |              |                          |
|---------------|------------------------|--------------|--------------------------|
| Neil Harvey - | B.Arch                 |              | Ph: 0403 505 322         |
| 14 Farrer Pla | ce, Frenchs Forest NSW | 2086 Emai    | il: nfharvey@bigpond.com |
| Alterati      | ons & Additior         | าร           |                          |
| Mr & M        | rs Clark               |              |                          |
|               |                        |              | ~~-                      |
| 2 Roun        | ce Ave Forest          | ville NSW 20 | 087                      |
| FI F\         | ATIONS                 | & SECT       |                          |
|               |                        | a olor       |                          |
| SCALE:        | 1:100                  |              |                          |
| DRAWN:        |                        | JOB No:      | 2057                     |
| DATE:         | 28 April 2021          | LOT REF:     | Lot 15 DP 200198         |
| DWG SIZE:     | A3                     | SHEET:       | DA-5                     |