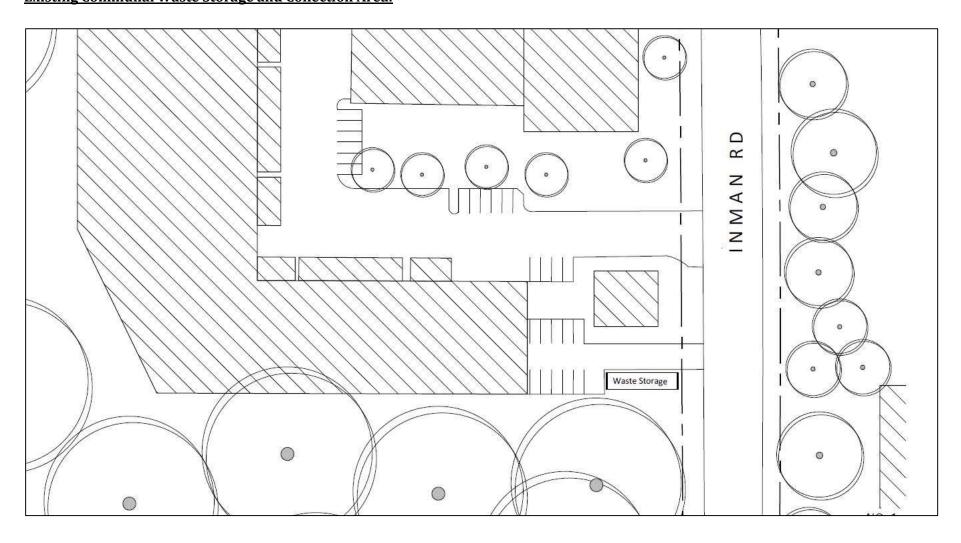

and registered private contractor.

# Annexure A:

#### **Construction Waste Storage and Collection Area:**



## **Annexure B**:

#### Typical bins to be provided throughout the premises:

#### O-6 (Option A)



TYPE: Wipes dispenser DIM.: According to design

MAKE: -- eight area

MODEL:--

**DESCRIPTION:** Hygienic, no-touch free standing wipes dispenser with adjustable dispensing tension to reduce excess usage. The selected option will depend on the

location.

PRODUCT CATEGORY: LOCAL SUPPLIER: Regional supplier

LINK: --

#### 0-1



TYPE: Trash bin MAKE: IKEA MODEL: Rackel

**DESCRIPTION:** Stainless steel

PRODUCT CATEGORY: LOCAL SUPPLIER: IKEA or Regional supplier

LINK: https://www.ikea.com/

DIM .: H 64cm D 30cm

# Annexure C: Existing Communal Waste Storage and Collection Area: