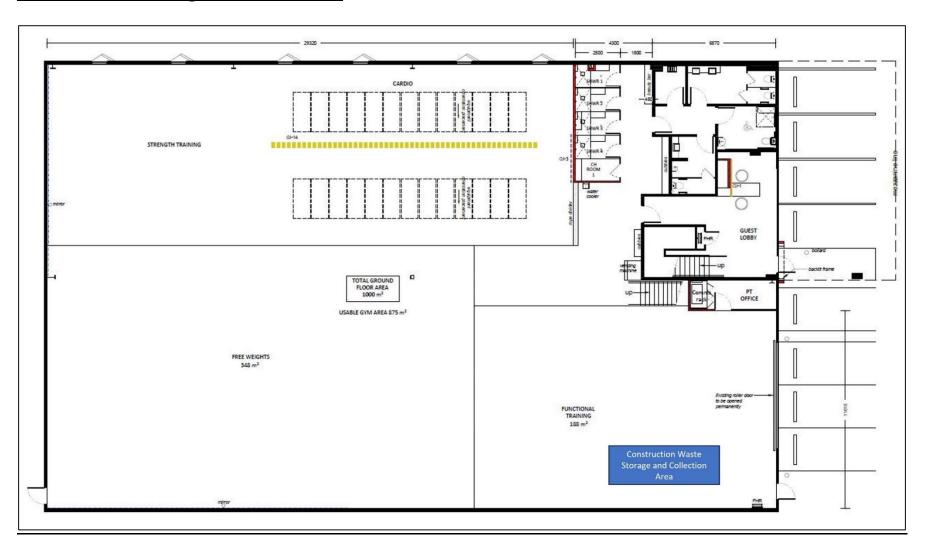

|                                                        |
|                   |          |                                                                                                                                           |                                                        |
|                   |          |                                                                                                                                           |                                                        |

• During fit-out, all waste shall be sorted and stored within the building until removed by a suitably qualified and registered private contractor.

# Annexure A:

#### **Construction Waste Storage and Collection Area:**



## **Annexure B**:

#### Typical bins to be provided throughout the premises:

#### O-6 (Option A)



TYPE: Wipes dispenser DIM.: According to design

MAKE: -- eight area

MODEL:--

**DESCRIPTION:** Hygienic, no-touch free standing wipes dispenser with adjustable dispensing tension to reduce excess usage. The selected option will depend on the

location.

PRODUCT CATEGORY: LOCAL SUPPLIER: Regional supplier

LINK: --

#### 0-1



TYPE: Trash bin MAKE: IKEA MODEL: Rackel

**DESCRIPTION:** Stainless steel

PRODUCT CATEGORY: LOCAL SUPPLIER: IKEA or Regional supplier

LINK: https://www.ikea.com/

DIM .: H 64cm D 30cm

# Annexure C: Existing Communal Waste Storage and Collection Area: