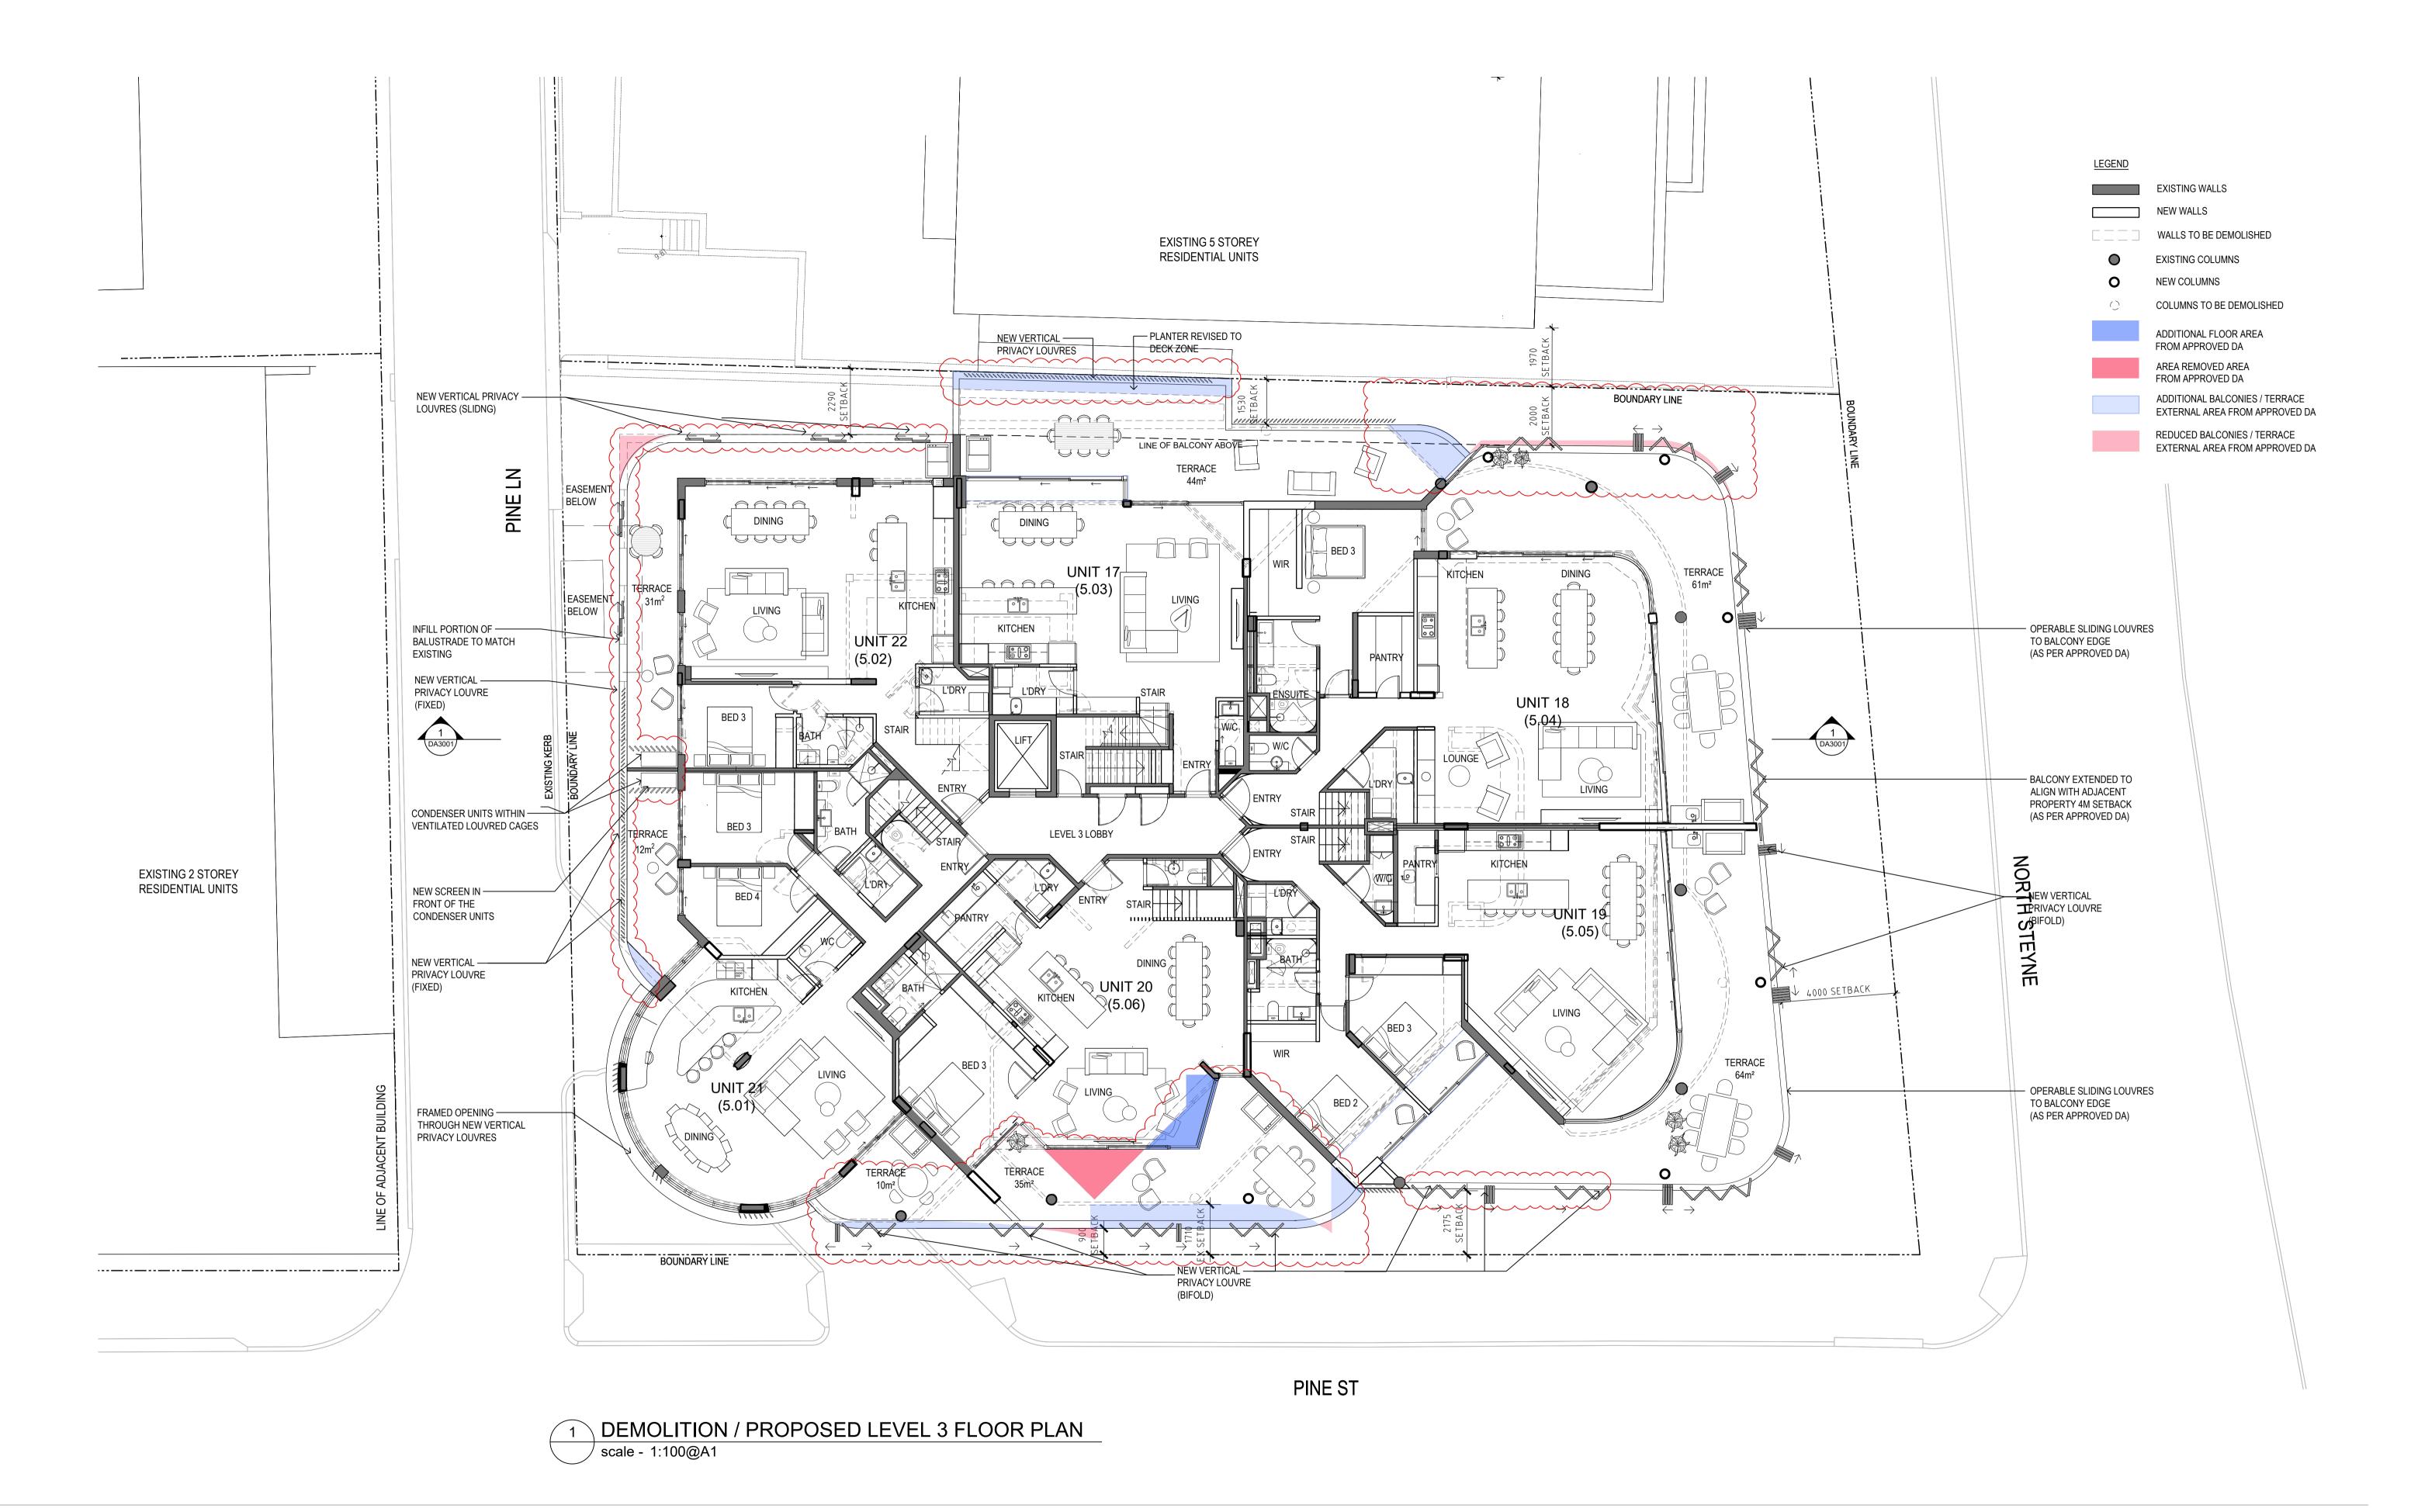

• ADDITIONAL NEW CONDENSER UNITS AND NEW SCREENS IN WESTERN BALCONY FOR UNIT 21 & 22

 RECONFIGURATION OF SOUTHERN BALCONY AND PRIVACY LOUVERS • RECONFIGURATION OF THE EXTERNAL SOUTHERN WALL IN UNIT 20

CLIENT **CECIL KOUTSOS** 

BELLA VISTA APARTMENTS

96 North Steyne Manly

INTERIOR DESIGNERS

ARCHITECTS

squillace.com.au

ABN: 24 132 554 753 MELBOURNE Level 2 , 333 Flinders Lane Melbourne VIC 3000

17219 (VIC), 3677 (QLD)

Ph: +61 3 9629 4888| Fax: +61 3 9649 7444

2 Liverpool Lane, East Sydney NSW 2010

Ph: +61 2 8354 1300 | Fax: +61 2 8354 1311

ABN: 34 137 620 538 NOMINATED ARCHITECT Vince Squillace Reg No. 6468 (NSW),

VS

SCALE 1:100@A1 21.11.17

DEMOLITION / PROPOSED LEVEL 3 FLOOR PLAN