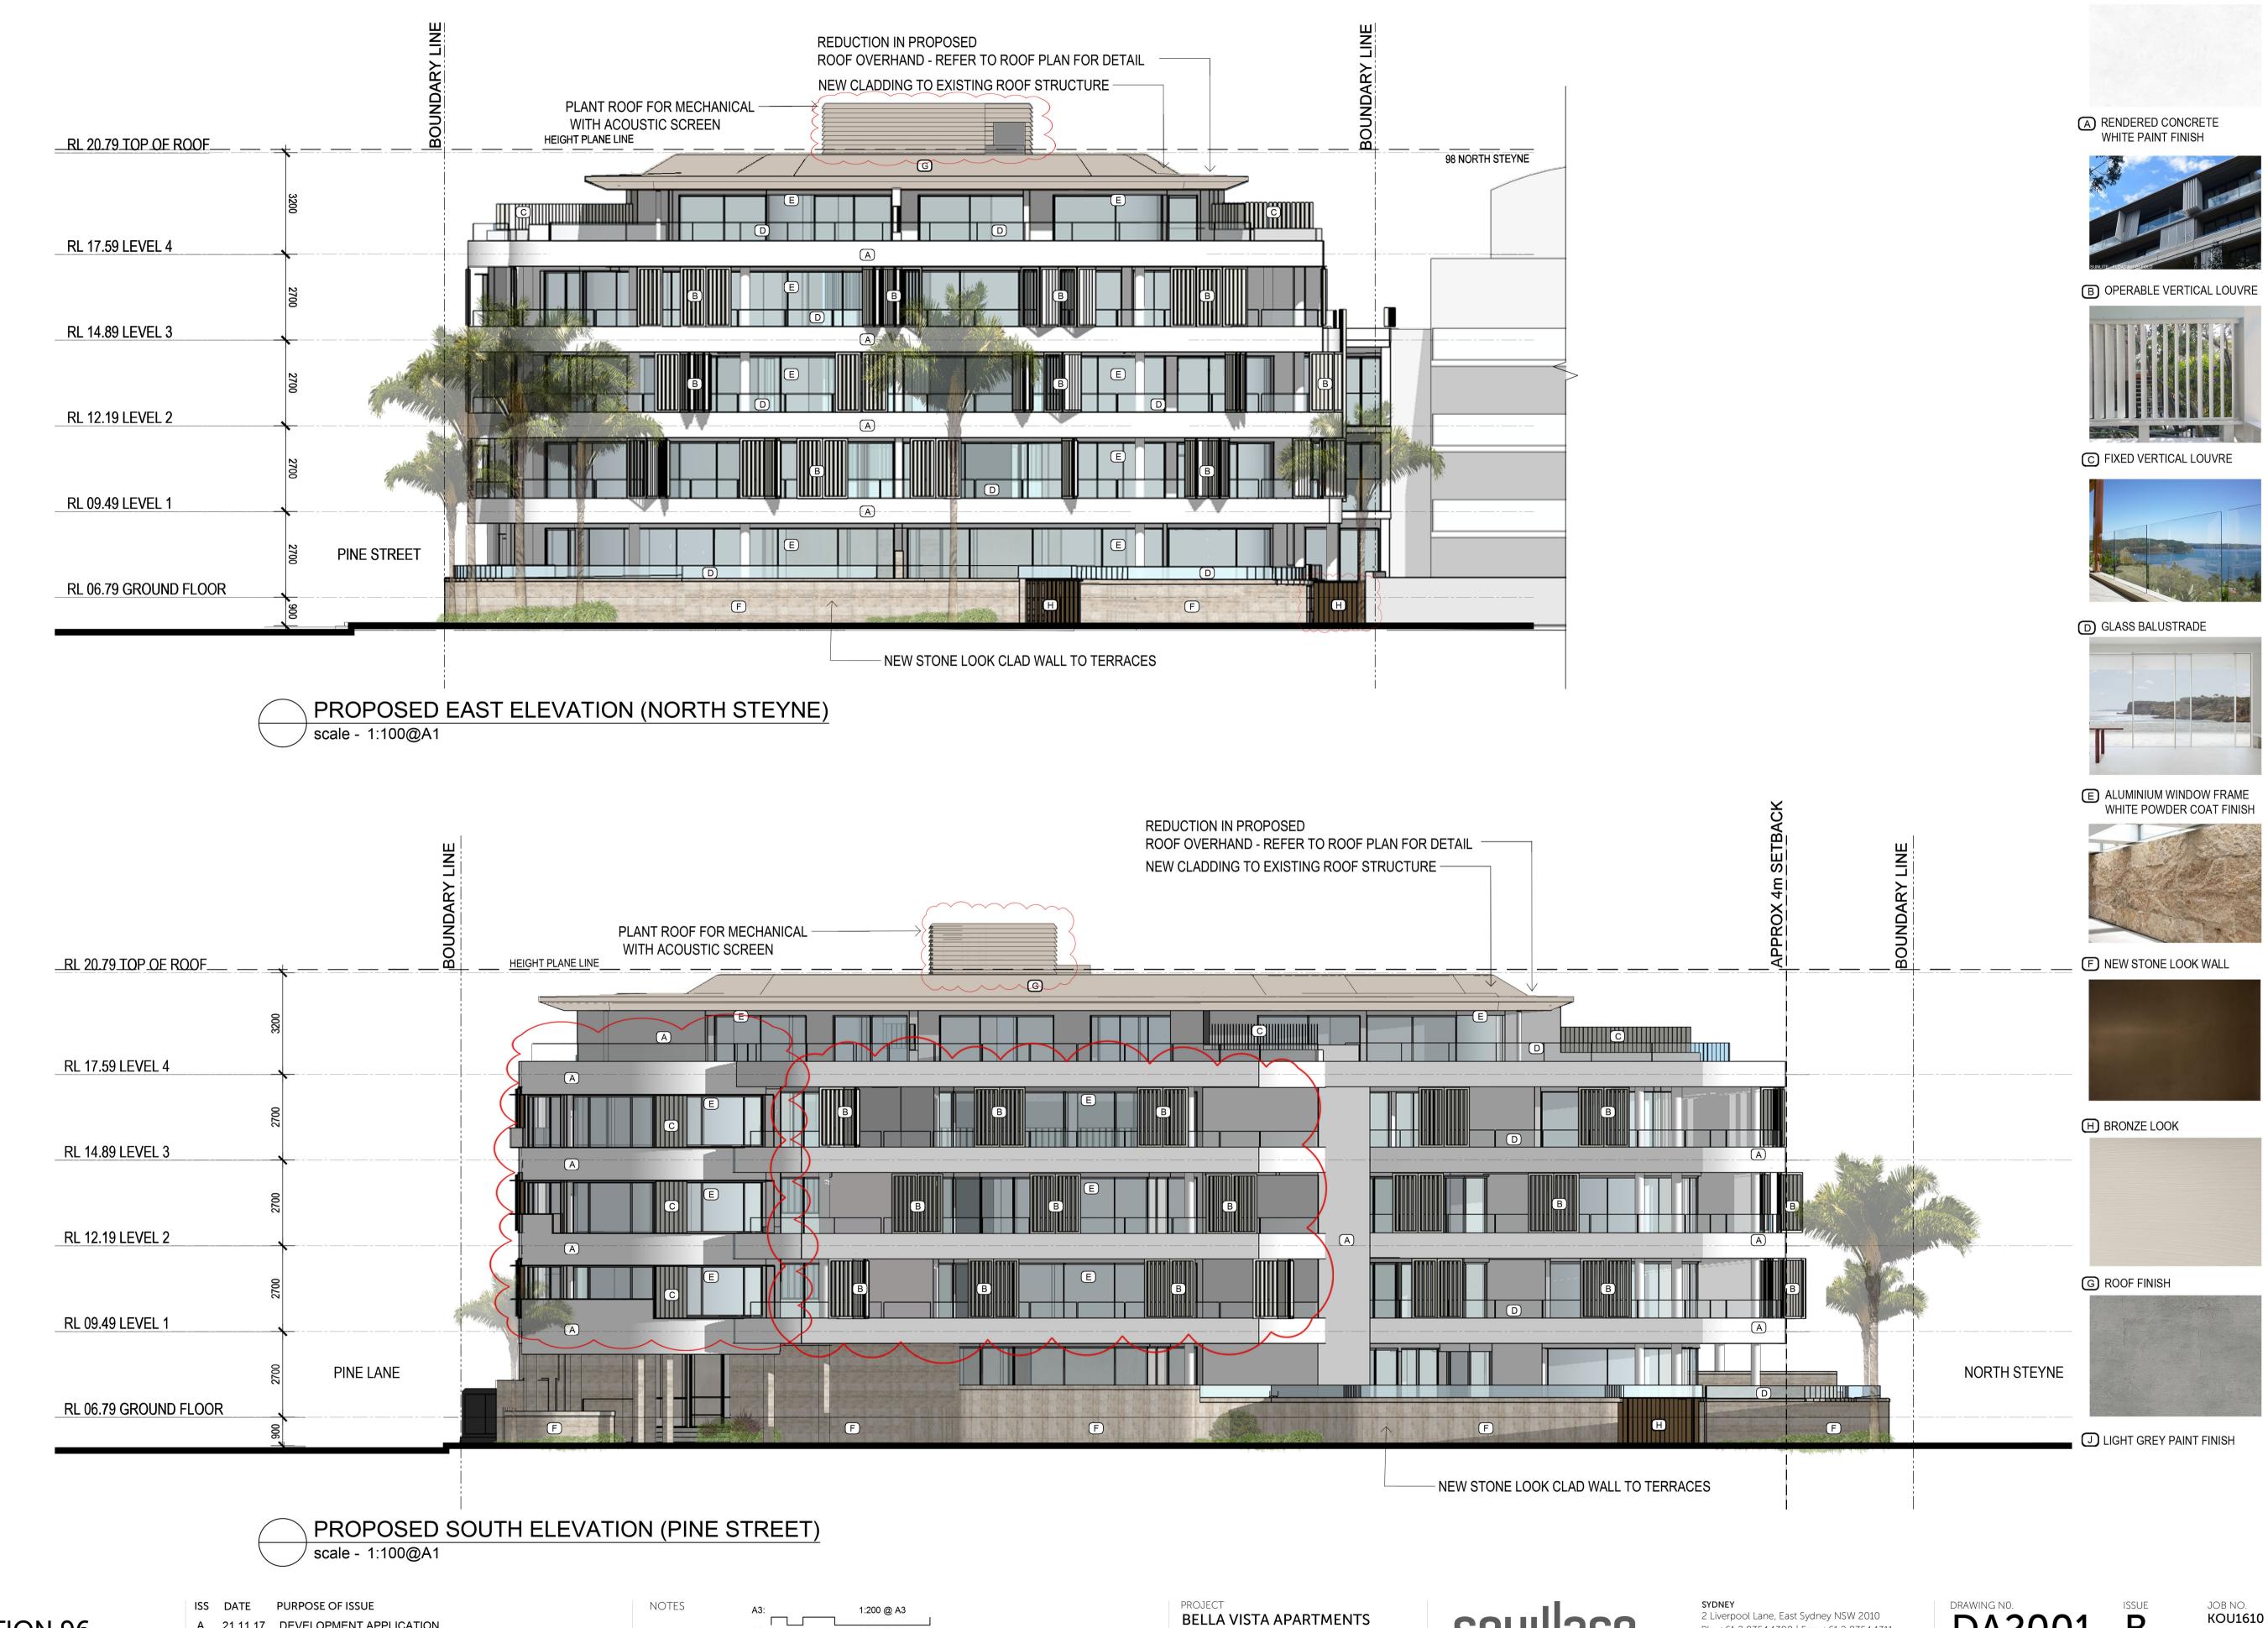

17219 (VIC), 3677 (QLD)

DA200

000 E

JOB NO. **KOU1610** 

J LIGHT GREY PAINT FINISH

A RENDERED CONCRETE
WHITE PAINT FINISH

B OPERABLE VERTICAL LOUVRE

© FIXED VERTICAL LOUVRE

GLASS BALUSTRADE

E ALUMINIUM WINDOW FRAME WHITE POWDER COAT FINISH

F NEW STONE LOOK WALL

H BRONZE LOOK

**G** ROOF FINISH

SCALE DATE 1:100@A1 21.11.17 1:200@A3

DRAWING TITLE
DEMOLITION / PROPOSED
GROUND FLOOR PLAN