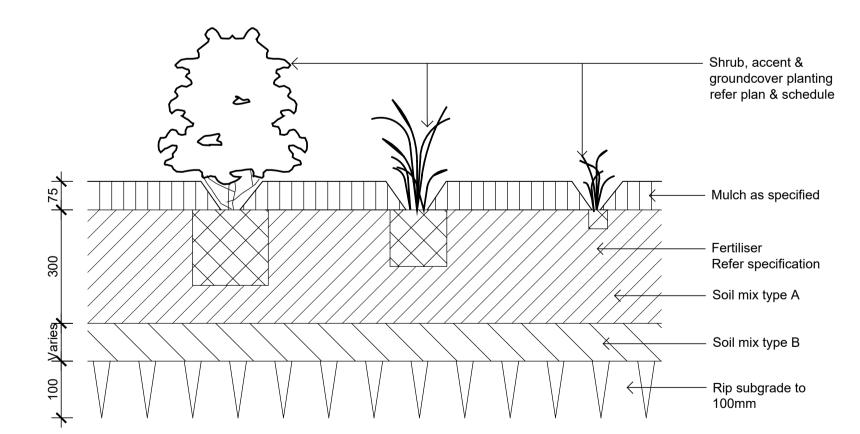

Detail Shrub Accent & Groundcover Planting on Grade

501 1:10

03 Detail Shrub Accent & Groundcover Planting on Structure
501 1:10

Section - Typical Raised Planter Bed on Structure

1:20
Inspection riser pipe