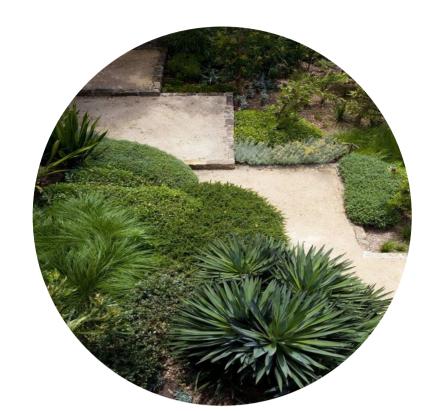

### Landscape Character

Leucophyta brownii

Rhagodia spinescens

Westringia fruticosa 'Blue Gem'

Planting Palette

Carpobrotus glaucescens

Senecio serpens

© 2021 Site Image (NSW) Pty Ltd ABN 44 801 262 380 as agent for Site Image NSW Partnership. All rights reserved. This drawing is copyright and shall not be reproduced or copied in any form or by any means (graphic, electronic or mechanical including photocopy) without the written permission of Site Image (NSW) Pty Ltd Any license, expressed or implied, to use this document for any purpose what so ever is restricted to the terms of the written agreement between Site Image (NSW) Pty Ltd and the instructing