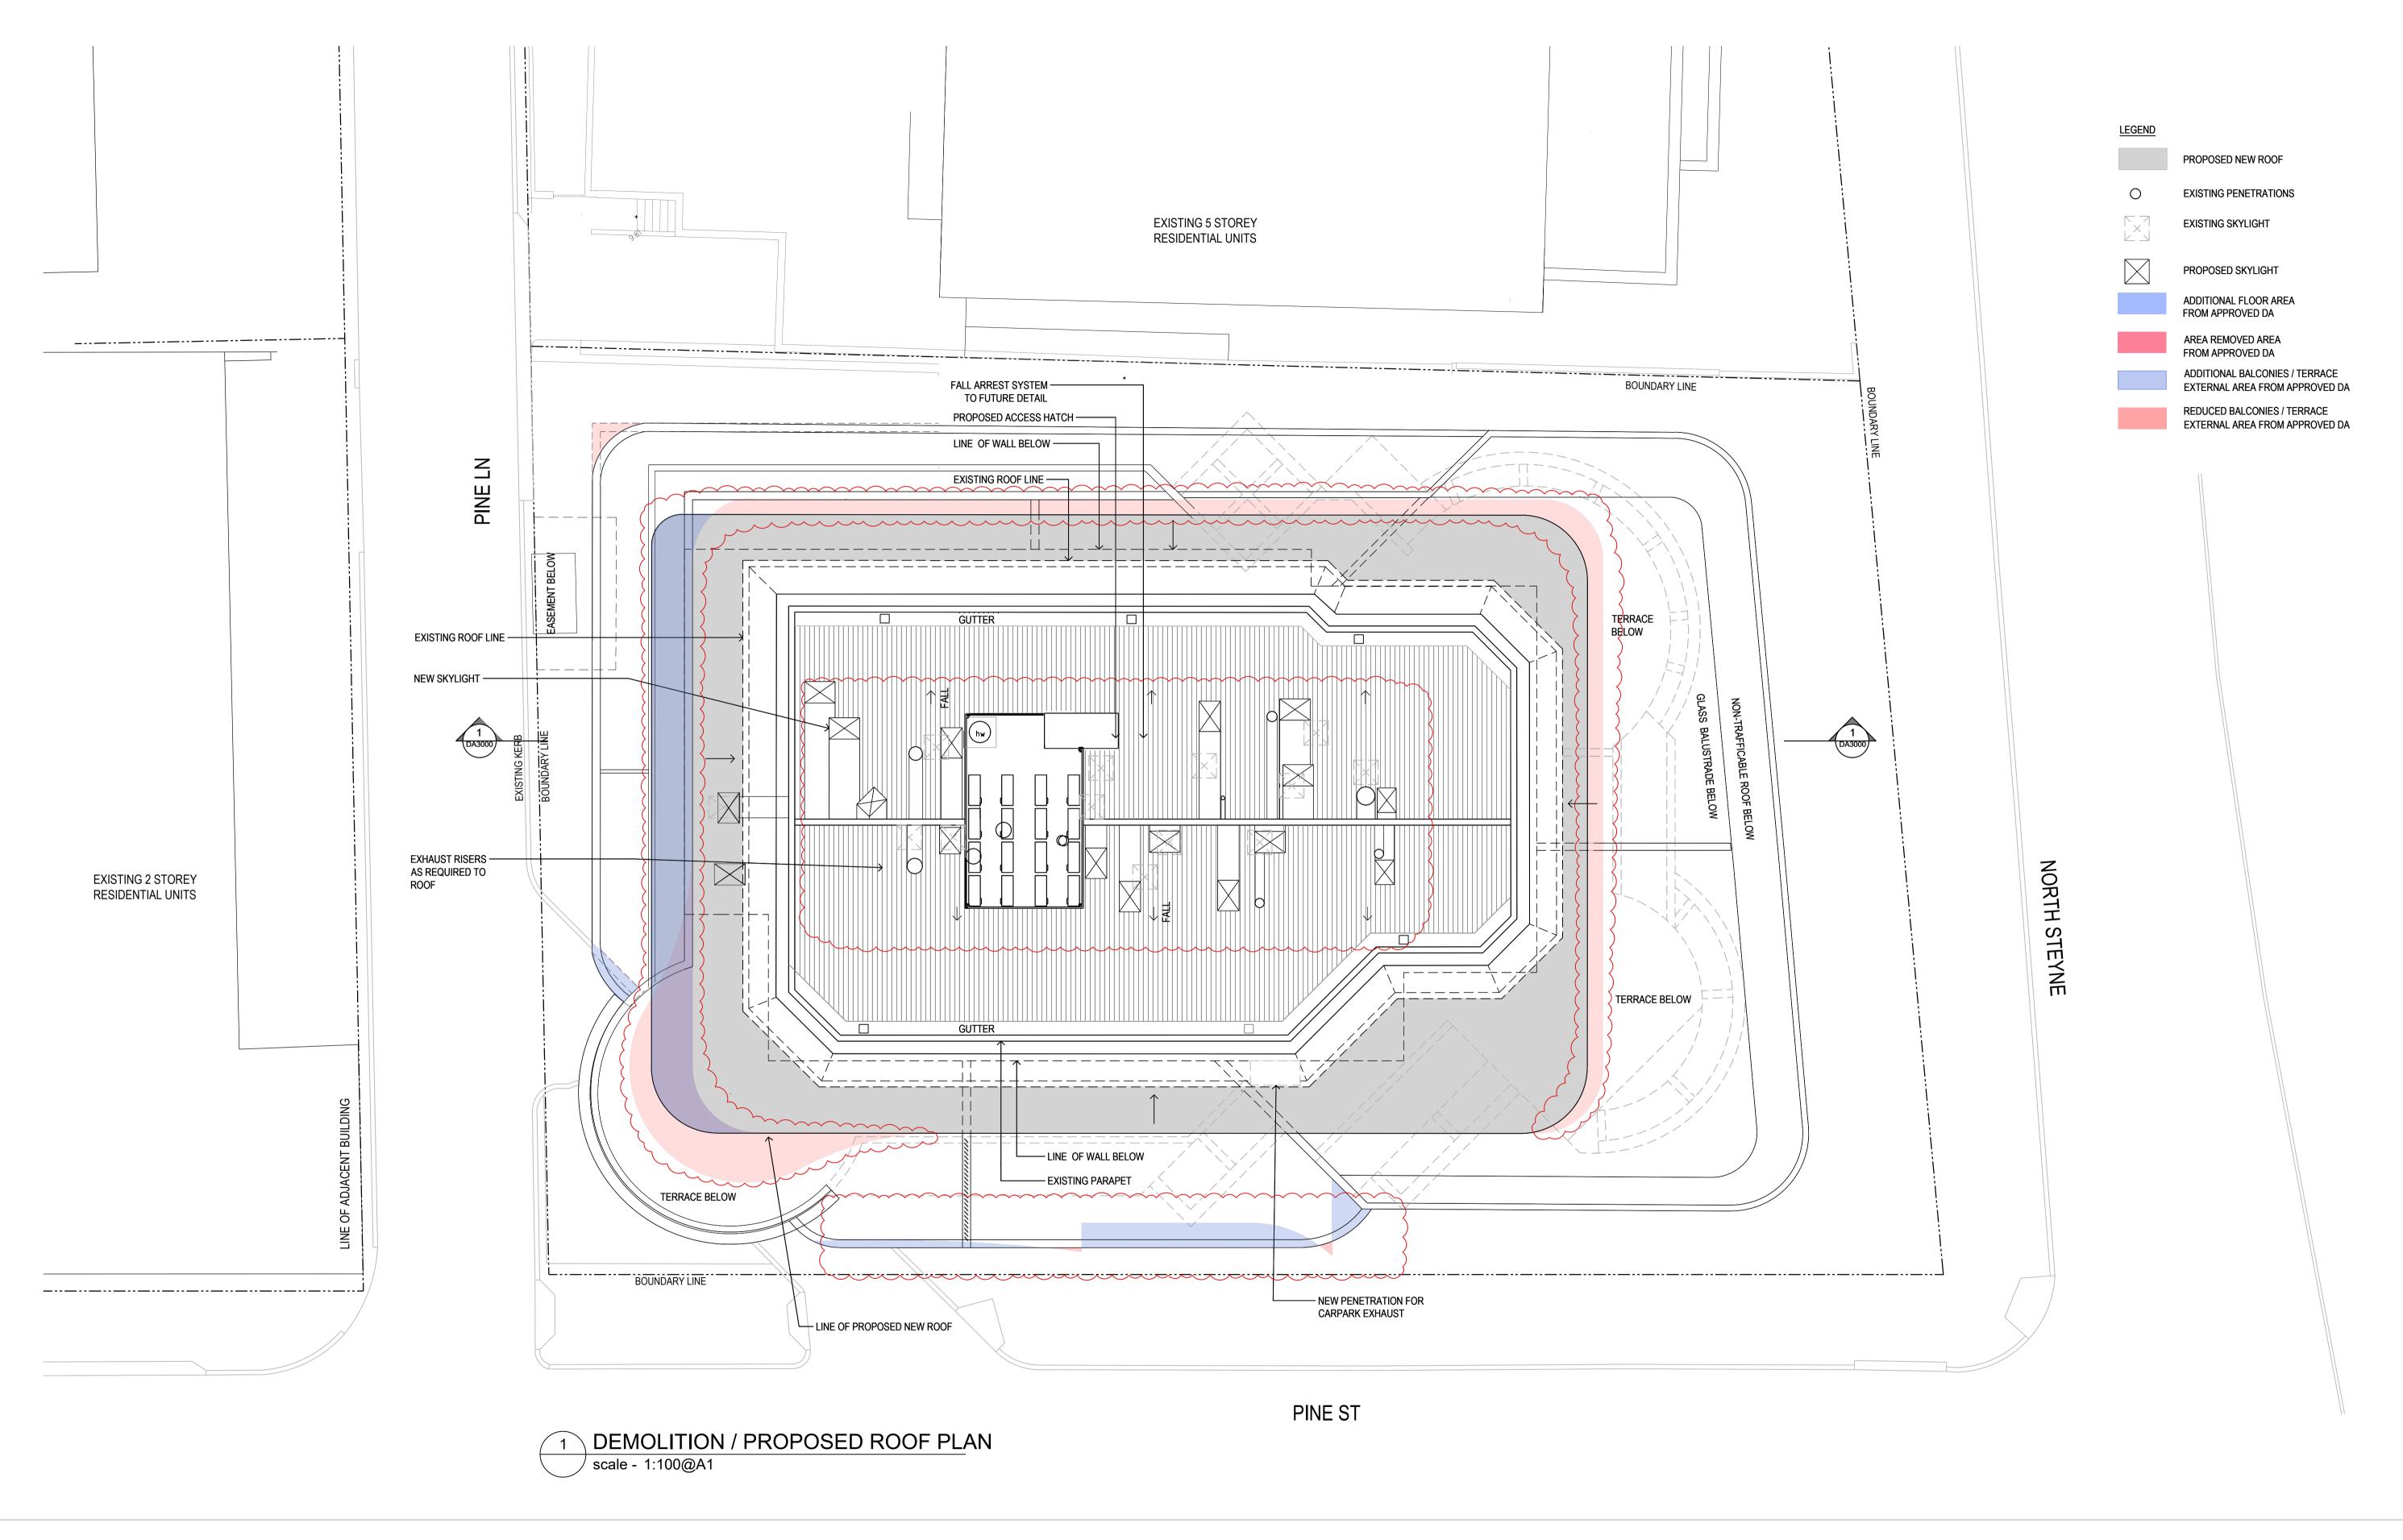

ISS DATE PURPOSE OF ISSUE
A 21.11.17 DEVELOPMENT APPLICATION

B 11.08.21 SECTION 4.55

ADDITIONAL NEW ACCESS HATCH

PROJECT
BELLA VISTA APARTMENTS

96 North Steyne Manly

CECIL KOUTSOS

## squillace

ARCHITECTS
INTERIOR DESIGNERS
squillace.com.au

2 Liverpool Lane, East Sydney NSW 2010 Ph: +61 2 8354 1300 | Fax: +61 2 8354 1311 ABN: 24 132 554 753

MELBOURNE Level 2 , 333 Flinders Lane

Level 2 , 333 Flinders Lane Melbourne VIC 3000 Ph: +61 3 9629 4888| Fax: +61 3 9649 7444 ABN: 34 137 620 538

NOMINATED ARCHITECT Vince Squillace Reg No. 6468 (NSW), 17219 (VIC), 3677 (QLD) DA1007

7 B

SCALE DATE 1:100@A1 21.11.17 1:200@A3

DRAWING TITLE
DEMOLITION / PROPOSED
ROOF PLAN

VS

JOB NO.

© This work is copyright. Apart from any use permitted under the copyright act 1968, no part may be reproduced by any process, nor may any other exclusive right be exercised, without the permission of Squillace Architects Pty Ltd, Australia.