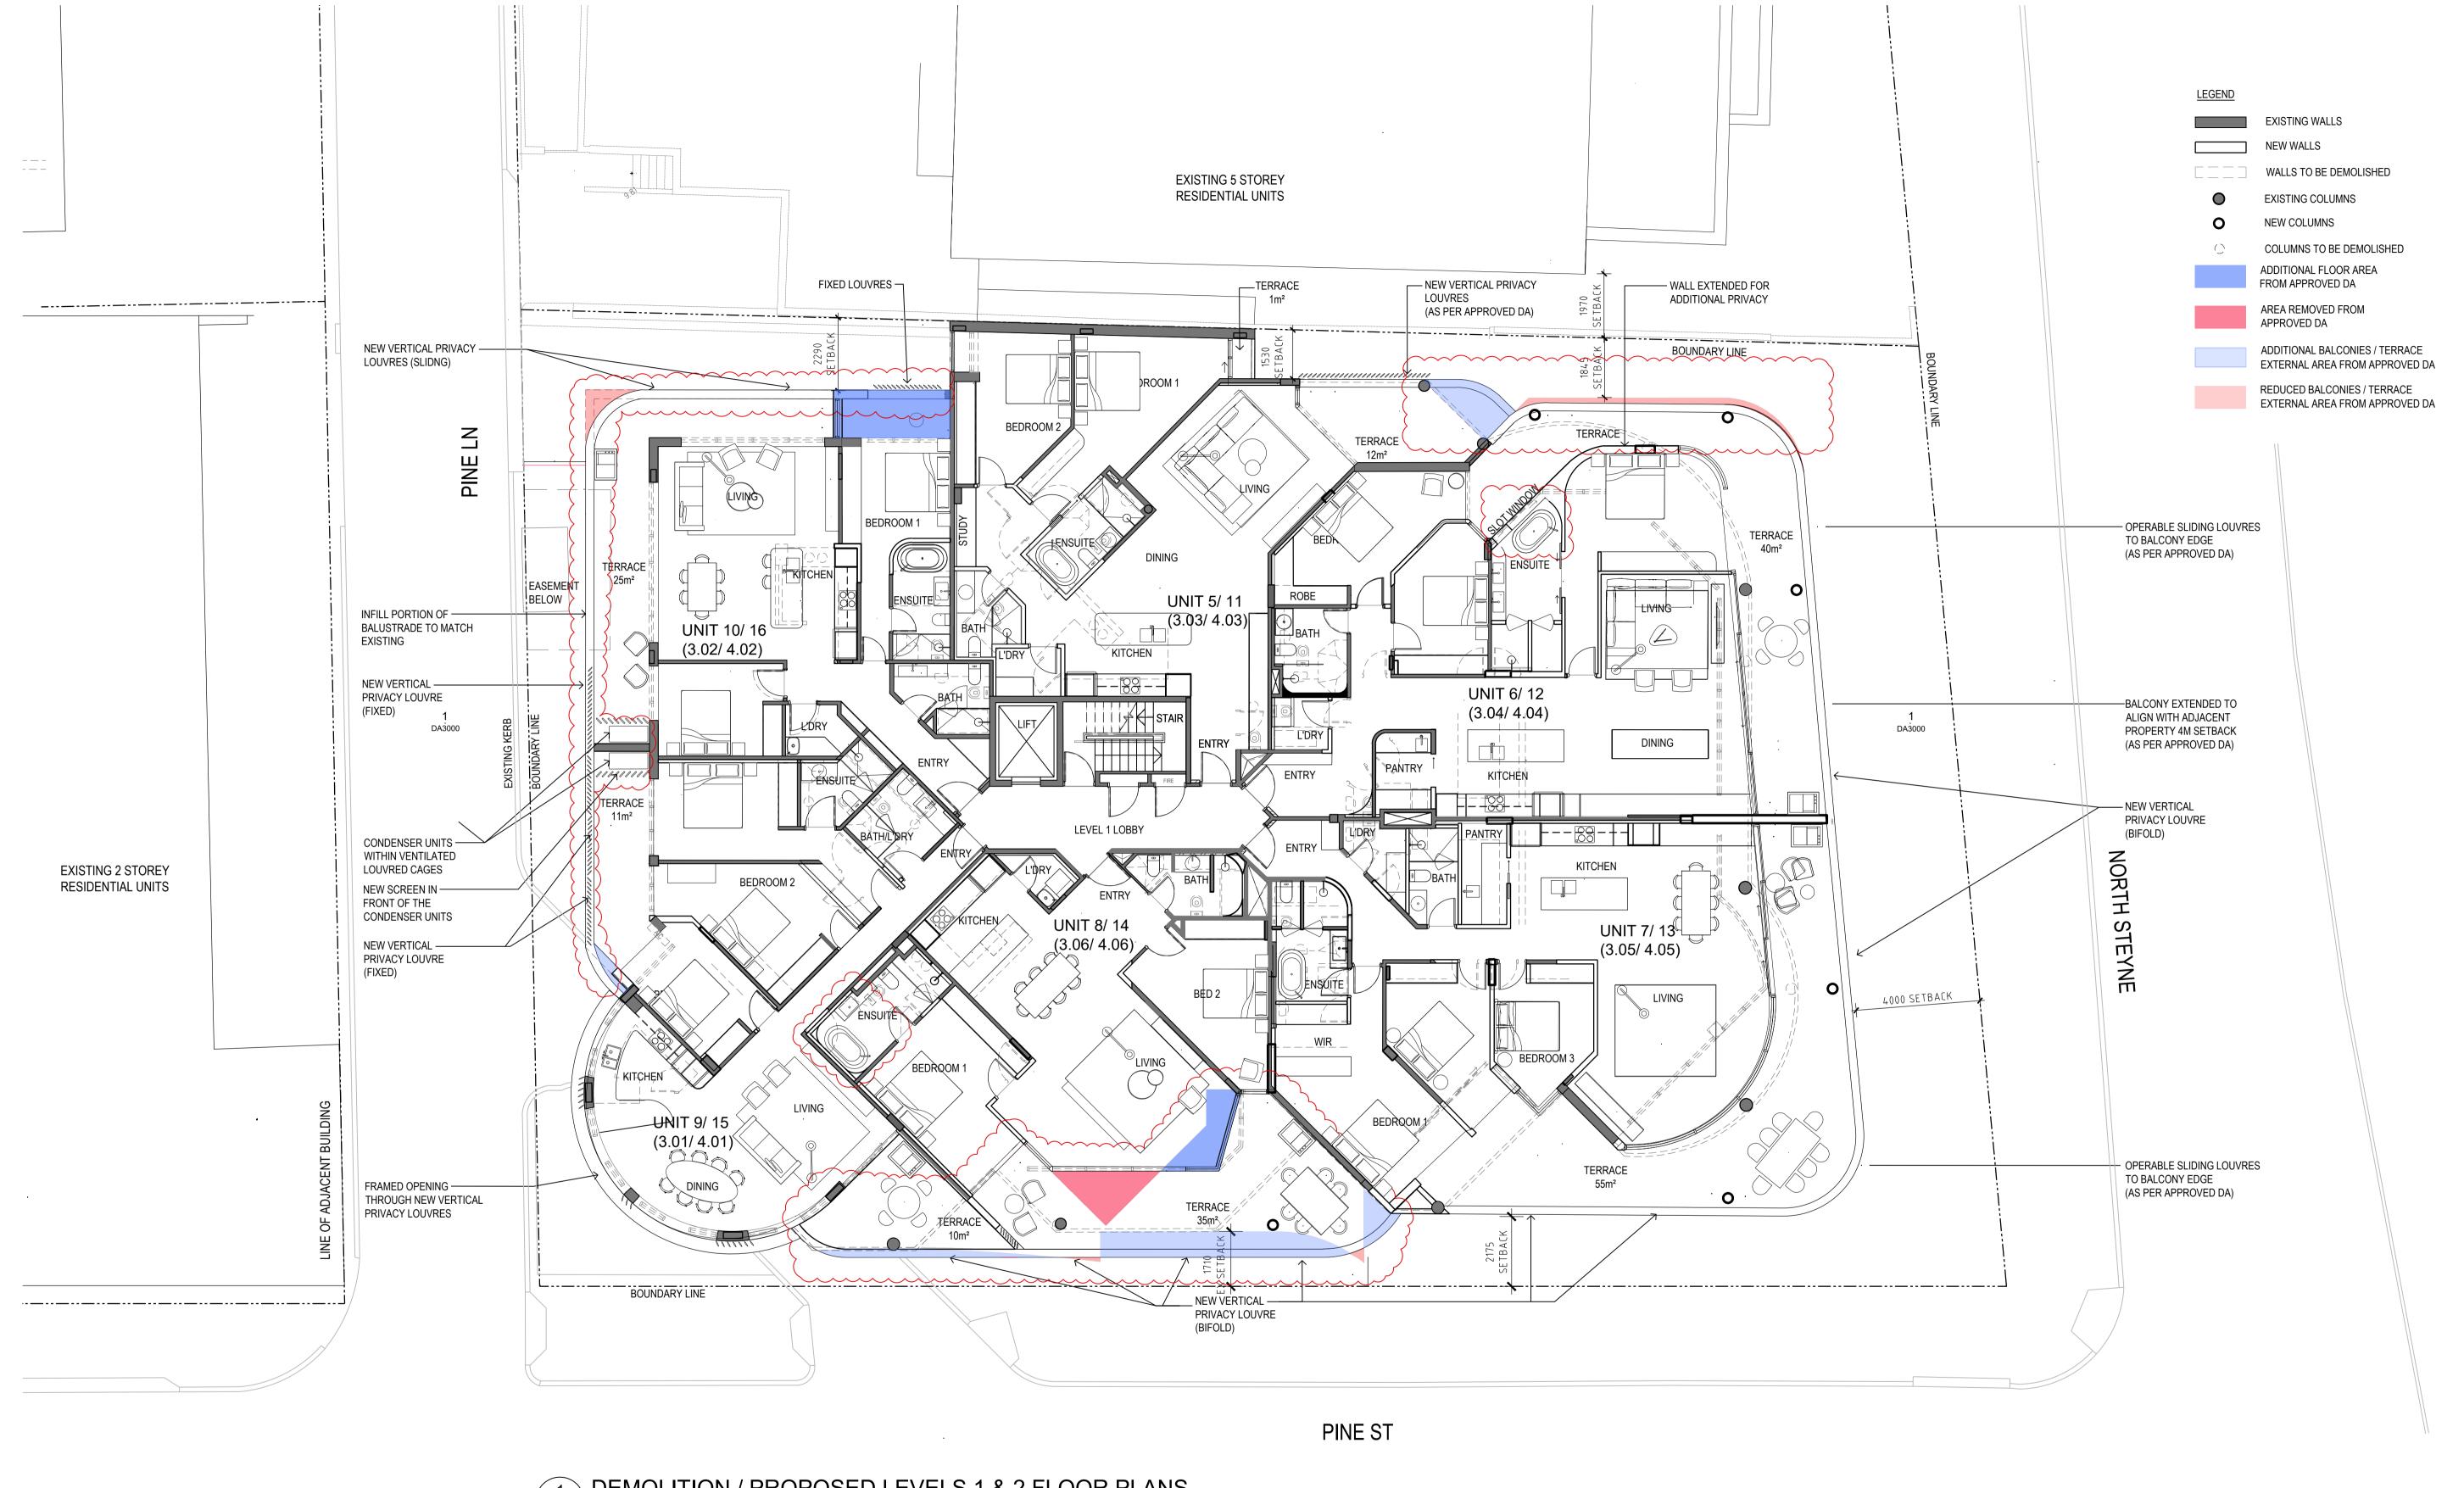

1 DEMOLITION / PROPOSED LEVELS 1 & 2 FLOOR PLANS scale - 1:100@A1

© This work is copyright. Apart from any use permitted under the copyright act 1968, no part may be reproduced by any process, nor may any other exclusive right be exercised, without the permission of Squillace Architects Pty Ltd, Australia.

ISS DATE PURPOSE OF ISSUE

A 21.11.17 DEVELOPMENT APPLICATION

B 11.08.21 SECTION 4.55

NOTES

A3: 1:200 @ A3

REV: 1:100 @ A1 5

- RE CONFIGURATION OF NEW VERTICAL PRIVACY SCREENS ALONG THE BALCONIES
   RESHAPED / CURVED THE CORNERS OF THE BAI CONIES TO MATCH THE BUILDING SH
- RESHAPED / CURVED THE CORNERS OF THE BALCONIES TO MATCH THE BUILDING SHAPE
   RECONFIGURATION OF SOUTHERN BALCONY AND PRIVACY LOUVERS
   RECONFIGURATION OF THE EXTERNAL SOUTHERN WALL IN UNIT 8/14
- ADDITIONAL NEW CONDENSER UNITS AND NEW SCREENS IN WESTERN BALCONY FOR UNIT 8,10,14 & 16
   RE LOCATION OF INTERNAL LAUNDRY FOR UNIT 9 / 15 , THE EXCESS AREA ADDED TO UNIT 8/14.
   EXTENSION OF NORTHERN EXTERNAL WALL/ WINDOWS IN UNIT 10 / 16
   EXTENSION OF BALCONY FOR UNIT 5 / 11 AND REDUCTION OF BALCONY FOR UNIT 6 /12

NOMINATED ARCHITECT Vince Squillace Reg No. 6468 (NSW), 17219 (VIC), 3677 (QLD) DA1004

DRAWN BY CHECKED B

SCALE 1:100@A1 1:200@A3

DRAWING TITLE
DEMOLITION / PROPOSED
LEVELS 1 & 2 FLOOR PLAN

21.11.17

JOB NO.