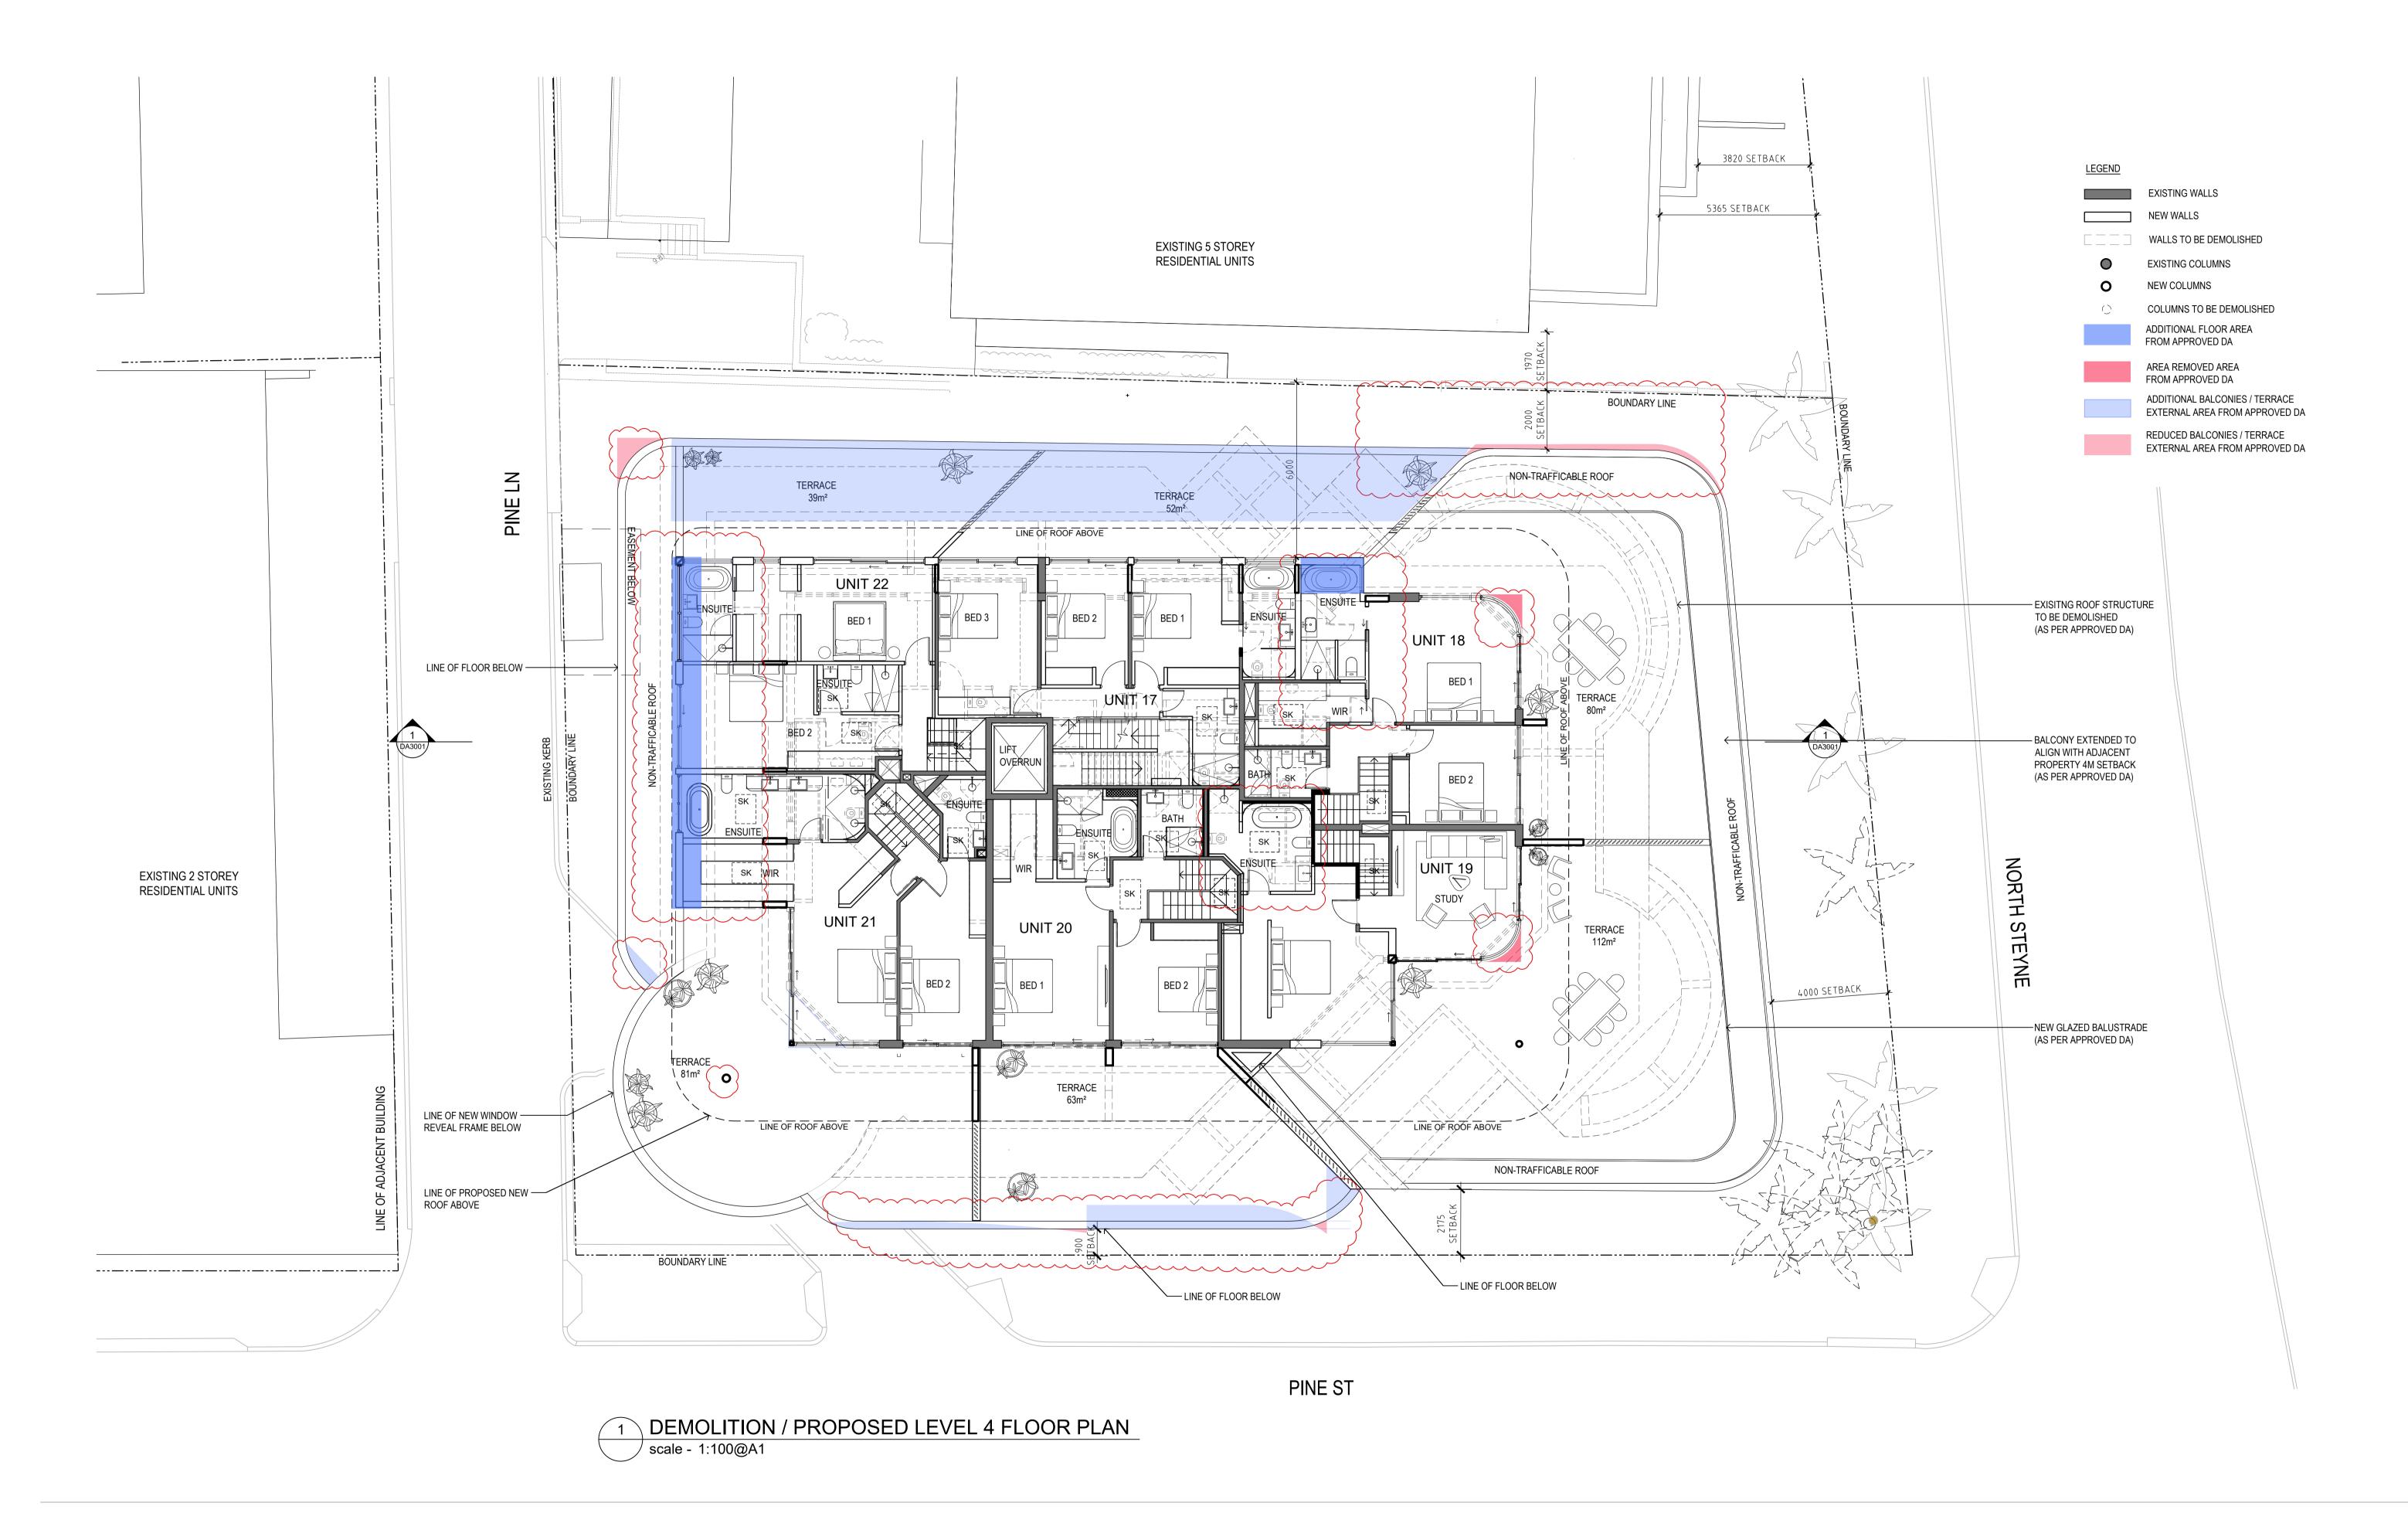

ISS DATE PURPOSE OF ISSUE

A 21.11.17 DEVELOPMENT APPLICATION

B 11.08.21 DEVELOPMENT APPLICATION

NOTES

- REVISED STAIRS IN UNIT 17 TO ACCOMMODATE ACCESS STAIR UP TO ROOF LEVEL - EXTENSION OF UNIT 22 TO LANE

- ADDITIONAL AND RELOCATION OF SKYLIGHTS RECONFIGURATION OF SOUTHERN TERRACE - ADDITIONAL PRIVACY WALLS IN SOUTHERN TERRACE - ADDITIONAL NEW SPA FOR UNIT 18, 19, 20, AND 21

BELLA VISTA APARTMENTS

96 North Steyne Manly

CLIENT CECIL KOUTSOS

ARCHITECTS INTERIOR DESIGNERS squillace.com.au

2 Liverpool Lane, East Sydney NSW 2010 Ph: +61 2 8354 1300 | Fax: +61 2 8354 1311 ABN: 24 132 554 753

MELBOURNE

Level 2 , 333 Flinders Lane Melbourne VIC 3000 Ph: +61 3 9629 4888| Fax: +61 3 9649 7444 ABN: 34 137 620 538

NOMINATED ARCHITECT Vince Squillace Reg No. 6468 (NSW), 17219 (VIC), 3677 (QLD)

1:100@A1 21.11.17 1:200@A3

DEMOLITION / PROPOSED LEVEL 4 FLOOR PLAN

VS

JOB NO.

© This work is copyright. Apart from any use permitted under the copyright act 1968, no part may be reproduced by any process, nor may any other exclusive right be exercised, without the permission of Squillace Architects