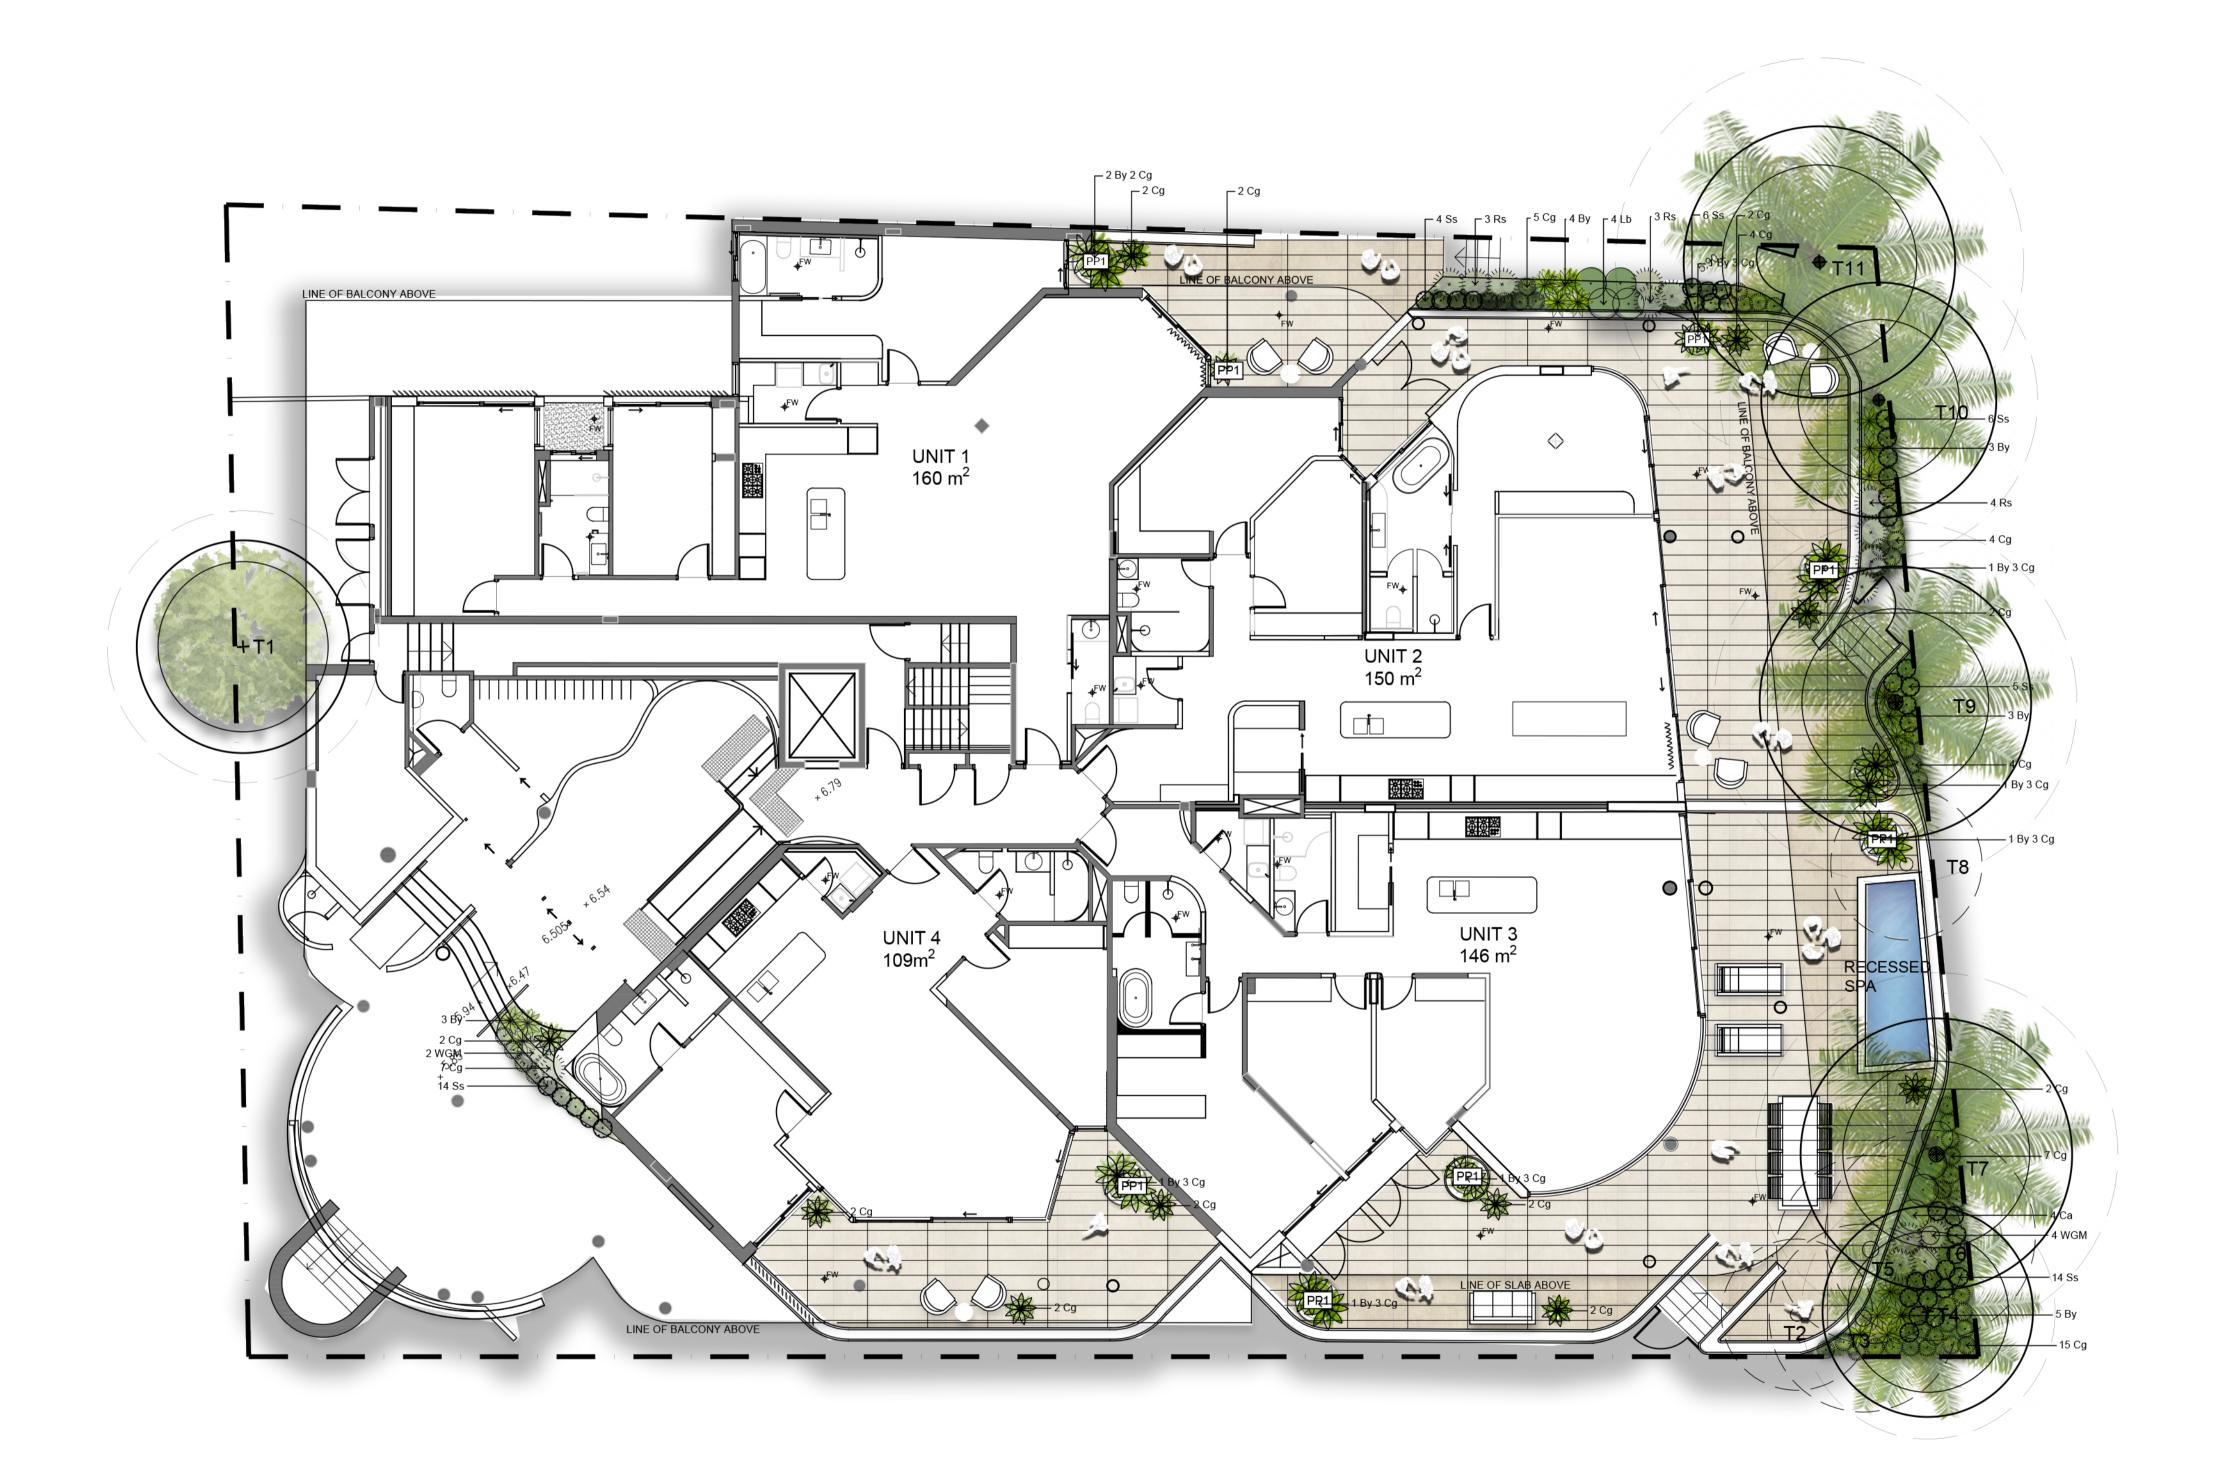

LANDSCAPE SECTION 4.55

Landscape Plan - Ground Floor

### Ground Floor

| Plant Schedule |                                 |                           |                     |          |          |          |
|----------------|---------------------------------|---------------------------|---------------------|----------|----------|----------|
| Symbol         | Botanical Name                  | Common Name               | Mature Size (h x w) | Pot Size | Spacing  | Quantity |
|                | SHRUBS & ACCENTS                |                           |                     |          |          |          |
| Ву             | Beschorneria yuccoides          | Mexican Lily              | 1.0 x 1.5           | 300mm    | As Shown | 27       |
| Са             | Correa alba                     | white correa              | 1.0 x 1.0           | 300mm    | As Shown | 4        |
| Lb             | Leucophyta brownii              | Cushion Bush              | 1.0 x 1.0           | 300mm    | As Shown | 4        |
| Rs             | Rhagodia spinescens             | Rhagodia Aussie Flat Bush | 0.5 x 1.0           | 300mm    | As Shown | 10       |
| WBG            | Westringia fruticosa 'Blue Gem' | Coastal Rosemary          | 1.0 x 1.0           | 300mm    | As Shown | 6        |
|                | GRASSES AND GROUNDCOVERS        |                           |                     |          |          |          |
| Cg             | Carpobrotus glaucescens         | Angular sea-fig           | 0.3 x 2.0           | 150mm    | As Shown | 87       |
| SS             | Senecio serpens                 | Blue Chalk Sticks         | 0.3 x 1.0           | 150mm    | As Shown | 40       |