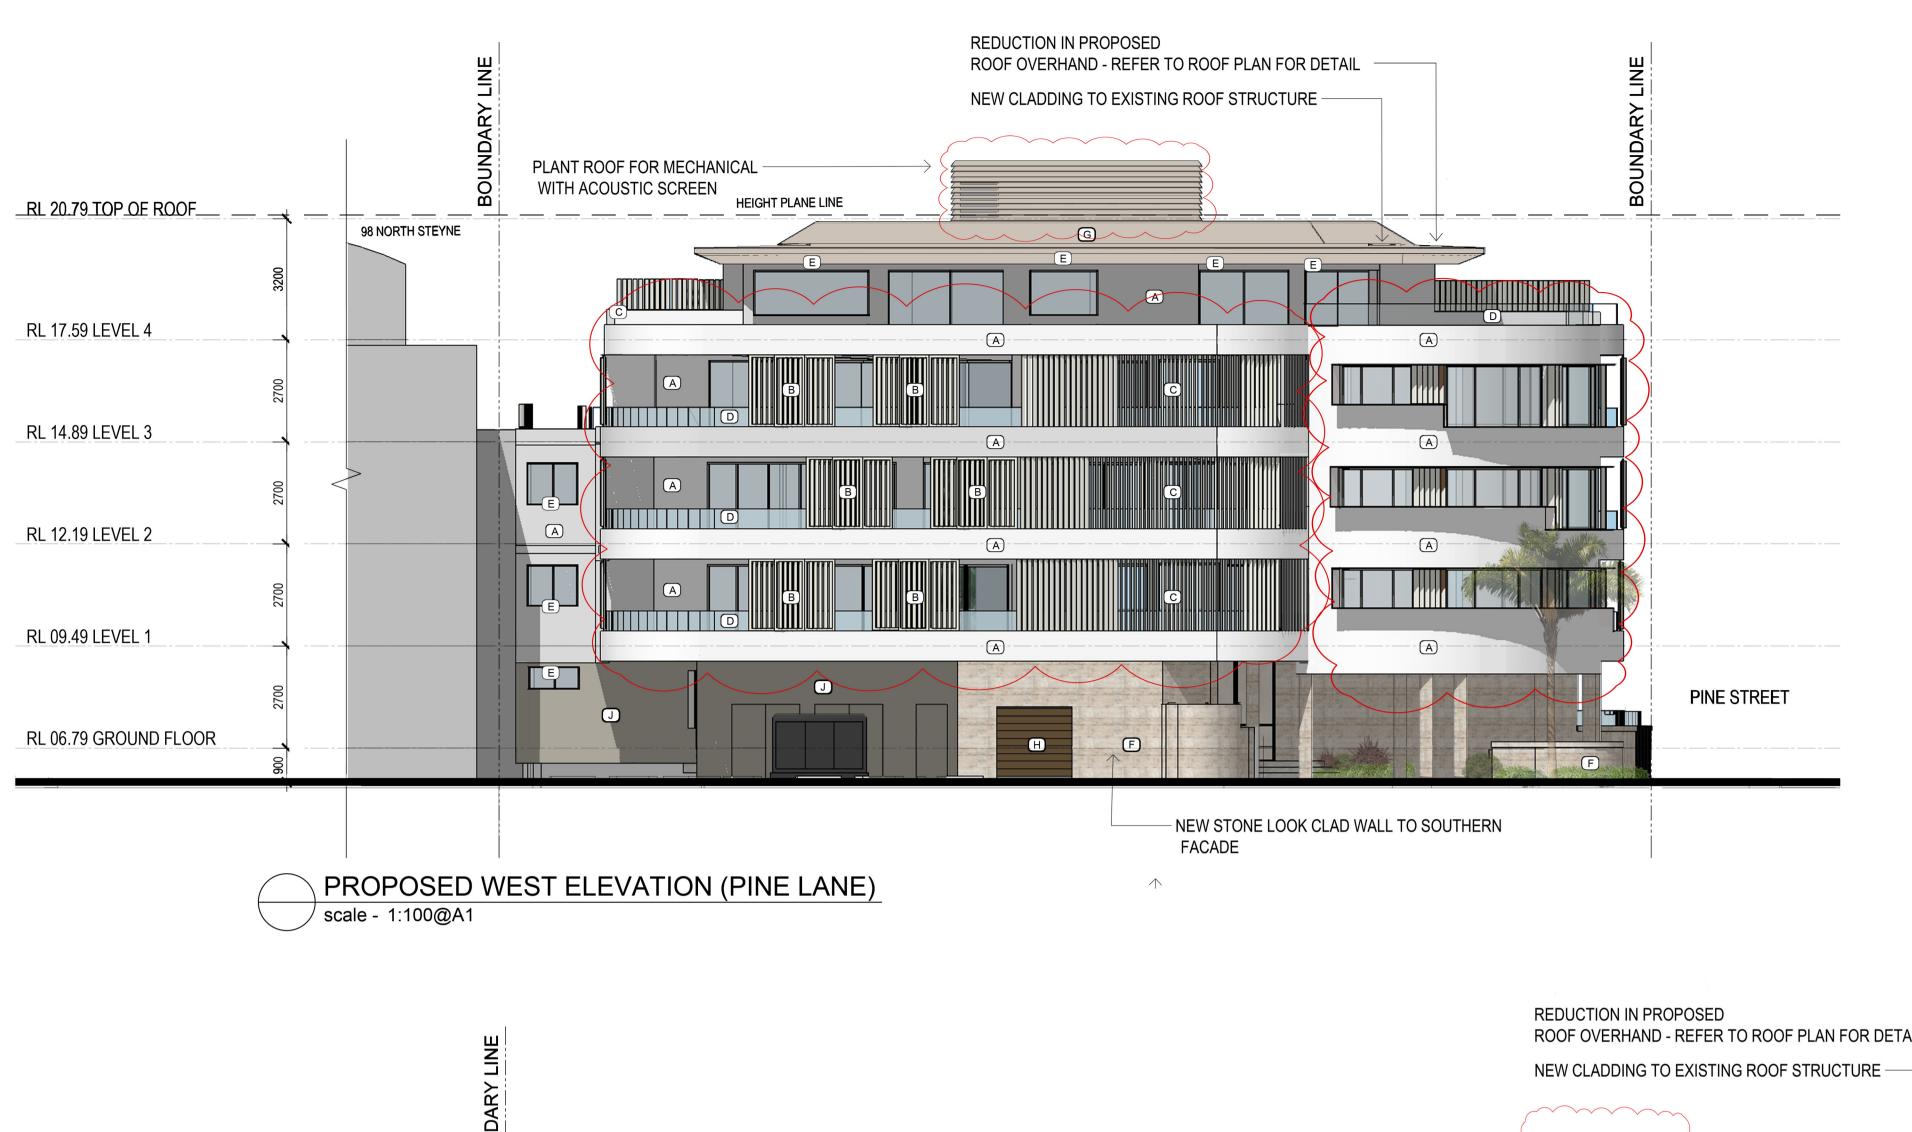

17219 (VIC), 3677 (QLD)

DA200

000 E

JOB NO. **KOU1610** 

J LIGHT GREY PAINT FINISH

A RENDERED CONCRETE
WHITE PAINT FINISH

B OPERABLE VERTICAL LOUVRE

© FIXED VERTICAL LOUVRE

GLASS BALUSTRADE

E ALUMINIUM WINDOW FRAME WHITE POWDER COAT FINISH

F NEW STONE LOOK WALL

H BRONZE LOOK

**G** ROOF FINISH

SCALE DATE 1:100@A1 21.11.17 1:200@A3

DRAWING TITLE
DEMOLITION / PROPOSED
GROUND FLOOR PLAN