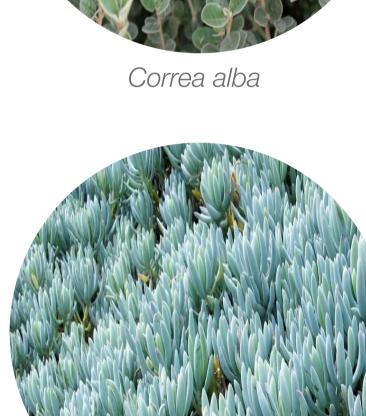

| Plant Schedule |                                 |                           |                     |          |          |          |
|----------------|---------------------------------|---------------------------|---------------------|----------|----------|----------|
| Symbol         | Botanical Name                  | Common Name               | Mature Size (h x w) | Pot Size | Spacing  | Quantity |
|                | SHRUBS & ACCENTS                |                           |                     |          |          |          |
| Ву             | Beschorneria yuccoides          | Mexican Lily              | 1.0 x 1.5           | 300mm    | As Shown | 27       |
| Са             | Correa alba                     | white correa              | 1.0 x 1.0           | 300mm    | As Shown | 4        |
| Lb             | Leucophyta brownii              | Cushion Bush              | 1.0 x 1.0           | 300mm    | As Shown | 4        |
| Rs             | Rhagodia spinescens             | Rhagodia Aussie Flat Bush | 0.5 x 1.0           | 300mm    | As Shown | 10       |
| WBG            | Westringia fruticosa 'Blue Gem' | Coastal Rosemary          | 1.0 x 1.0           | 300mm    | As Shown | 6        |
|                | GRASSES AND GROUNDCOVERS        |                           |                     |          |          |          |
| Cg             | Carpobrotus glaucescens         | Angular sea-fig           | 0.3 x 2.0           | 150mm    | As Shown | 87       |
| SS             | Senecio serpens                 | Blue Chalk Sticks         | 0.3 x 1.0           | 150mm    | As Shown | 40       |