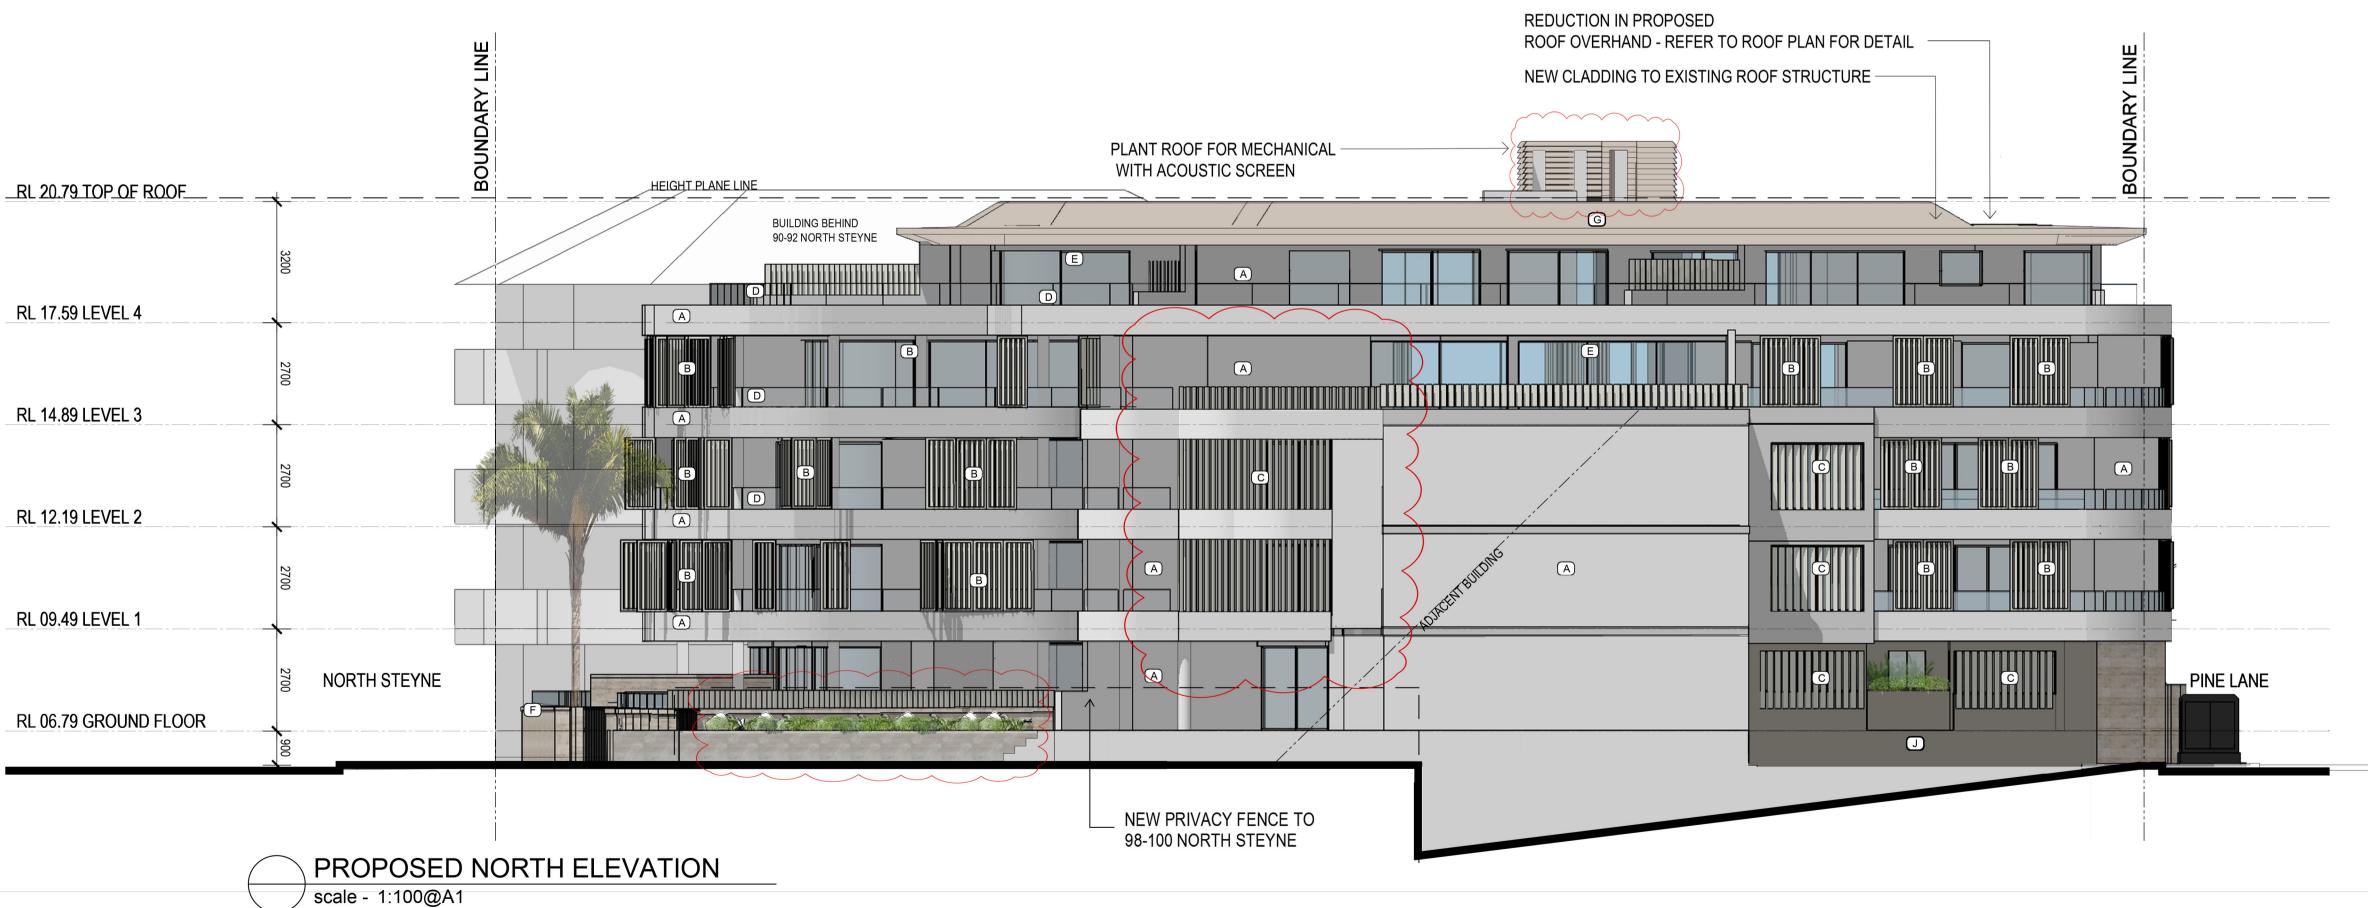

- LARGER WASTE ROOM TO ACCOMMODATE WALL FOR CHAIR LIFT
- RECONFIGURATION OF ENTRY STAIRS
- ADDITIONAL NEW CHAIR CLIMBER

ADDITIONAL NEW CHAIR CLIMBER
ADDITIONAL OUTDOOR SHOWER AT THE ENTRY
ADDITIONAL PRIVACY SCREENS AND GATE TO BEDROOM 1 AND 2 AT UNIT 3
DEMOLISHING EXISTING TERRACE WALL & REPLACE WITH NEW WALL & STONE CLADDING
REMOVAL / RELOCATION OF PALM TREES AS PER ARBORIST'S ADVICE
ADDITION OF NEW POOL/SPA