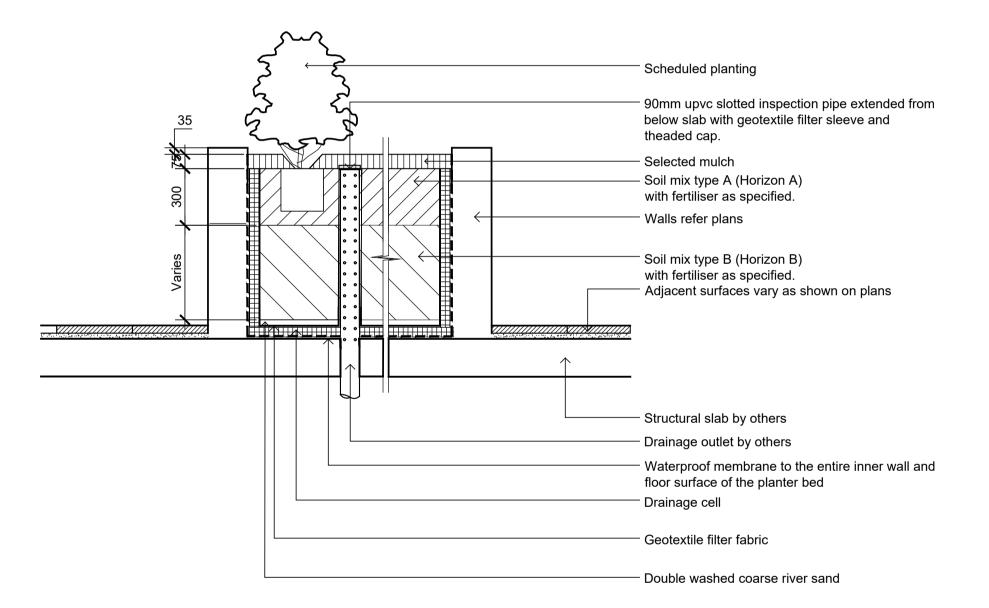

Detail Shrub Accent & Groundcover Planting on Grade

501 1:10

03 Detail Shrub Accent & Groundcover Planting on Structure
501 1:10

Section - Typical Raised Planter Bed on Structure

1:20
Inspection riser pipe