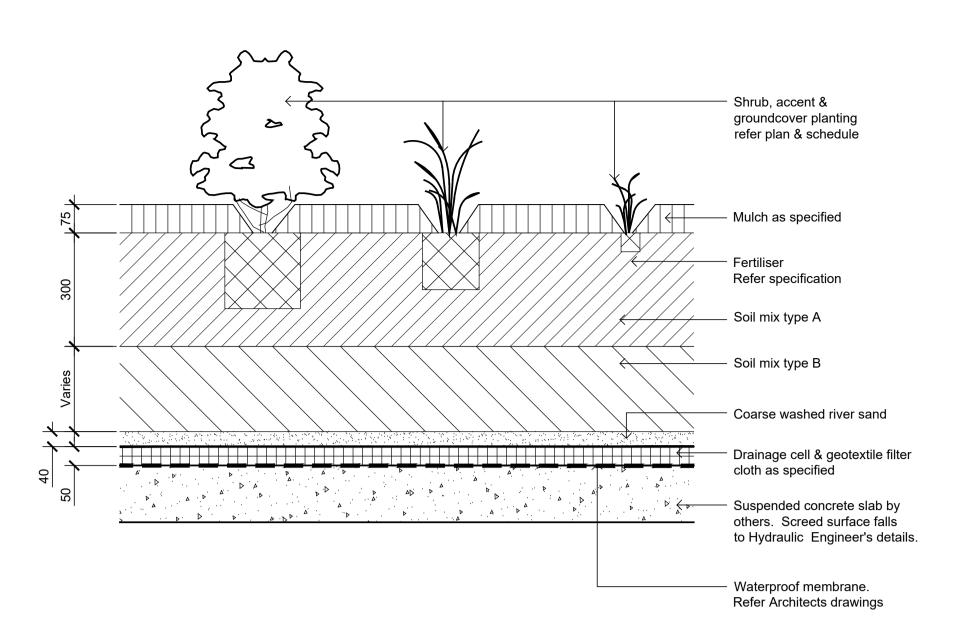

Detail Shrub Accent & Groundcover Planting on Grade

501 1:10

03 Detail Shrub Accent & Groundcover Planting on Structure
501 1:10

Section - Typical Raised Planter Bed on Structure

1:20
Inspection riser pipe