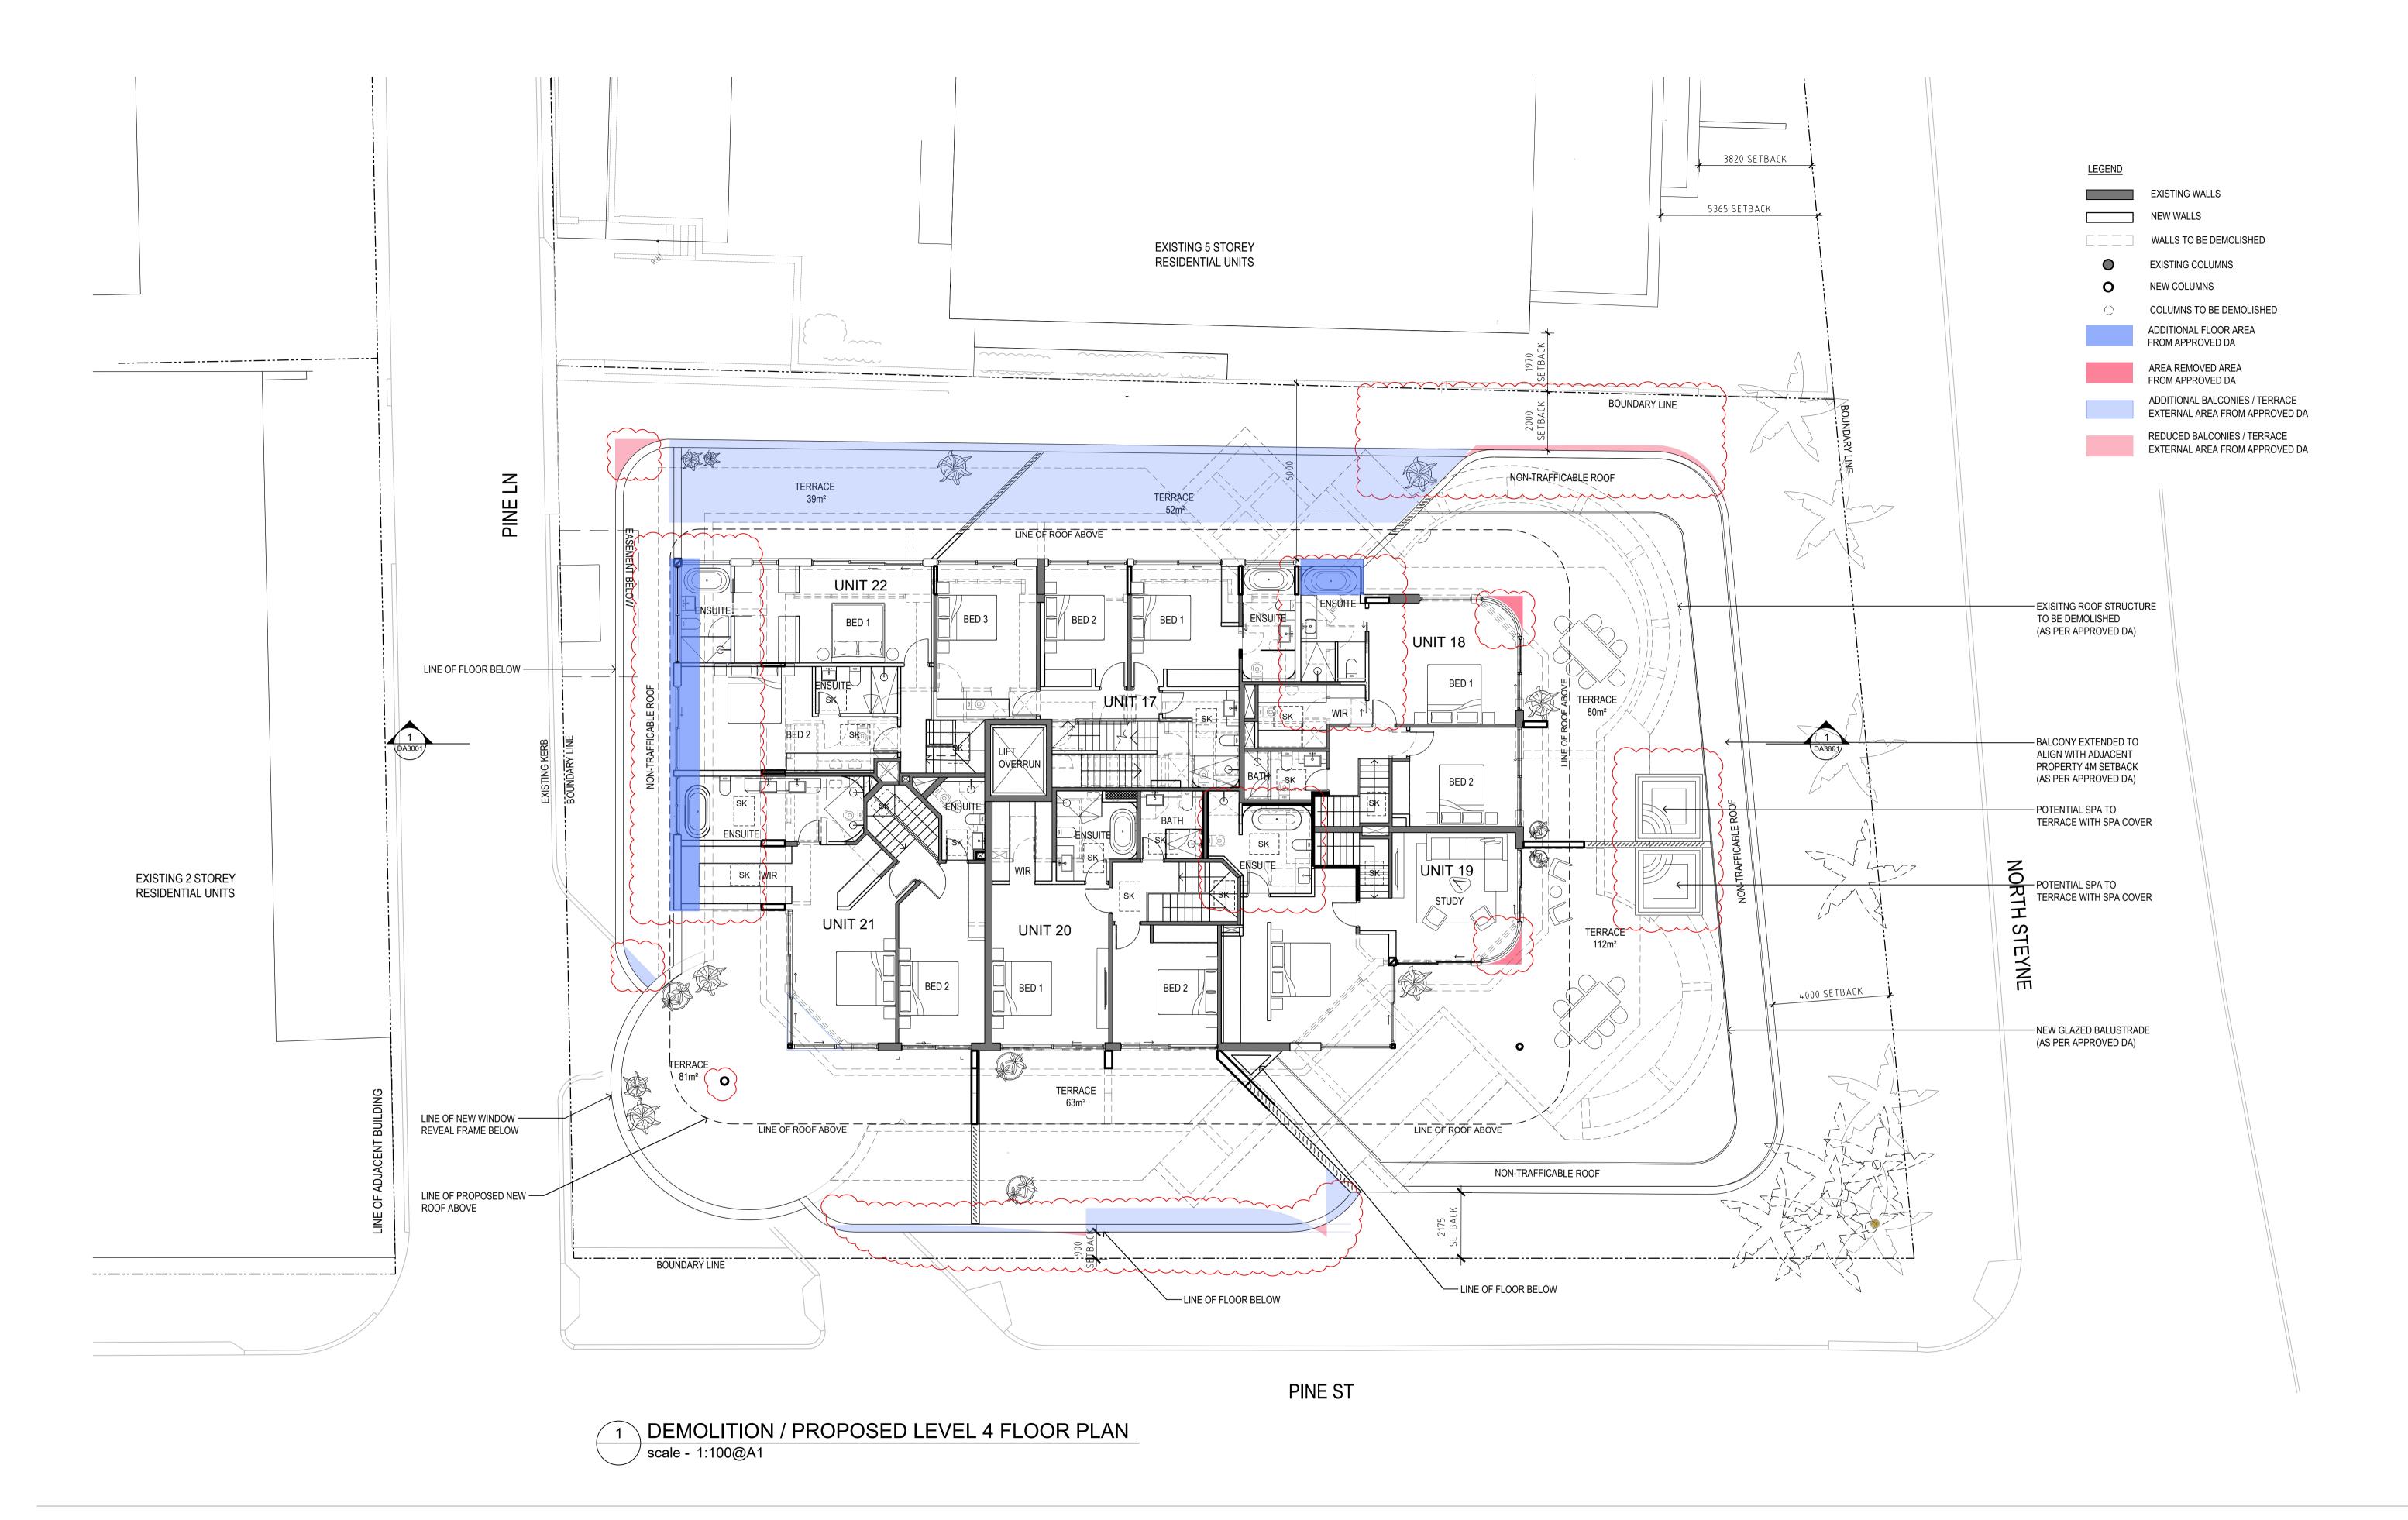

ISS DATE PURPOSE OF ISSUE

A 21.11.17 DEVELOPMENT APPLICATION

B 11.08.21 DEVELOPMENT APPLICATION

NOTES

- REVISED STAIRS IN UNIT 17 TO ACCOMMODATE ACCESS STAIR UP TO ROOF LEVEL - EXTENSION OF UNIT 22 TO LANE

- ADDITIONAL AND RELOCATION OF SKYLIGHTS RECONFIGURATION OF SOUTHERN TERRACE - ADDITIONAL PRIVACY WALLS IN SOUTHERN TERRACE - ADDITIONAL NEW SPA FOR UNIT 18, 19, 20, AND 21

BELLA VISTA APARTMENTS

96 North Steyne Manly

CLIENT CECIL KOUTSOS

ARCHITECTS INTERIOR DESIGNERS squillace.com.au

2 Liverpool Lane, East Sydney NSW 2010 Ph: +61 2 8354 1300 | Fax: +61 2 8354 1311 ABN: 24 132 554 753

MELBOURNE

Level 2 , 333 Flinders Lane Melbourne VIC 3000 Ph: +61 3 9629 4888| Fax: +61 3 9649 7444 ABN: 34 137 620 538

NOMINATED ARCHITECT Vince Squillace Reg No. 6468 (NSW), 17219 (VIC), 3677 (QLD)

1:100@A1 21.11.17 1:200@A3

DEMOLITION / PROPOSED LEVEL 4 FLOOR PLAN

VS

JOB NO.

© This work is copyright. Apart from any use permitted under the copyright act 1968, no part may be reproduced by any process, nor may any other exclusive right be exercised, without the permission of Squillace Architects