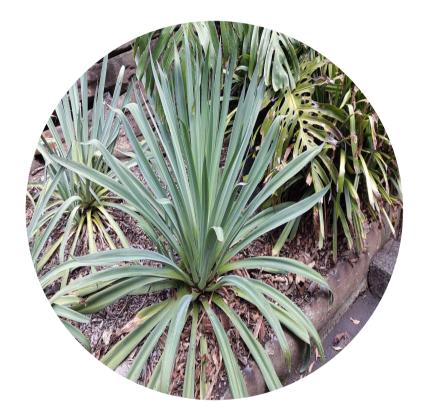

| Plant Schedule |                                 |                           |                     |          |          |          |
|----------------|---------------------------------|---------------------------|---------------------|----------|----------|----------|
| Symbol         | Botanical Name                  | Common Name               | Mature Size (h x w) | Pot Size | Spacing  | Quantity |
|                | SHRUBS & ACCENTS                |                           |                     |          |          |          |
| Ву             | Beschorneria yuccoides          | Mexican Lily              | 1.0 x 1.5           | 300mm    | As Shown | 27       |
| Са             | Correa alba                     | white correa              | 1.0 x 1.0           | 300mm    | As Shown | 4        |
| Lb             | Leucophyta brownii              | Cushion Bush              | 1.0 x 1.0           | 300mm    | As Shown | 4        |
| Rs             | Rhagodia spinescens             | Rhagodia Aussie Flat Bush | 0.5 x 1.0           | 300mm    | As Shown | 10       |
| WBG            | Westringia fruticosa 'Blue Gem' | Coastal Rosemary          | 1.0 x 1.0           | 300mm    | As Shown | 6        |
|                | GRASSES AND GROUNDCOVERS        |                           |                     |          |          |          |
| Cg             | Carpobrotus glaucescens         | Angular sea-fig           | 0.3 x 2.0           | 150mm    | As Shown | 87       |
| SS             | Senecio serpens                 | Blue Chalk Sticks         | 0.3 x 1.0           | 150mm    | As Shown | 40       |