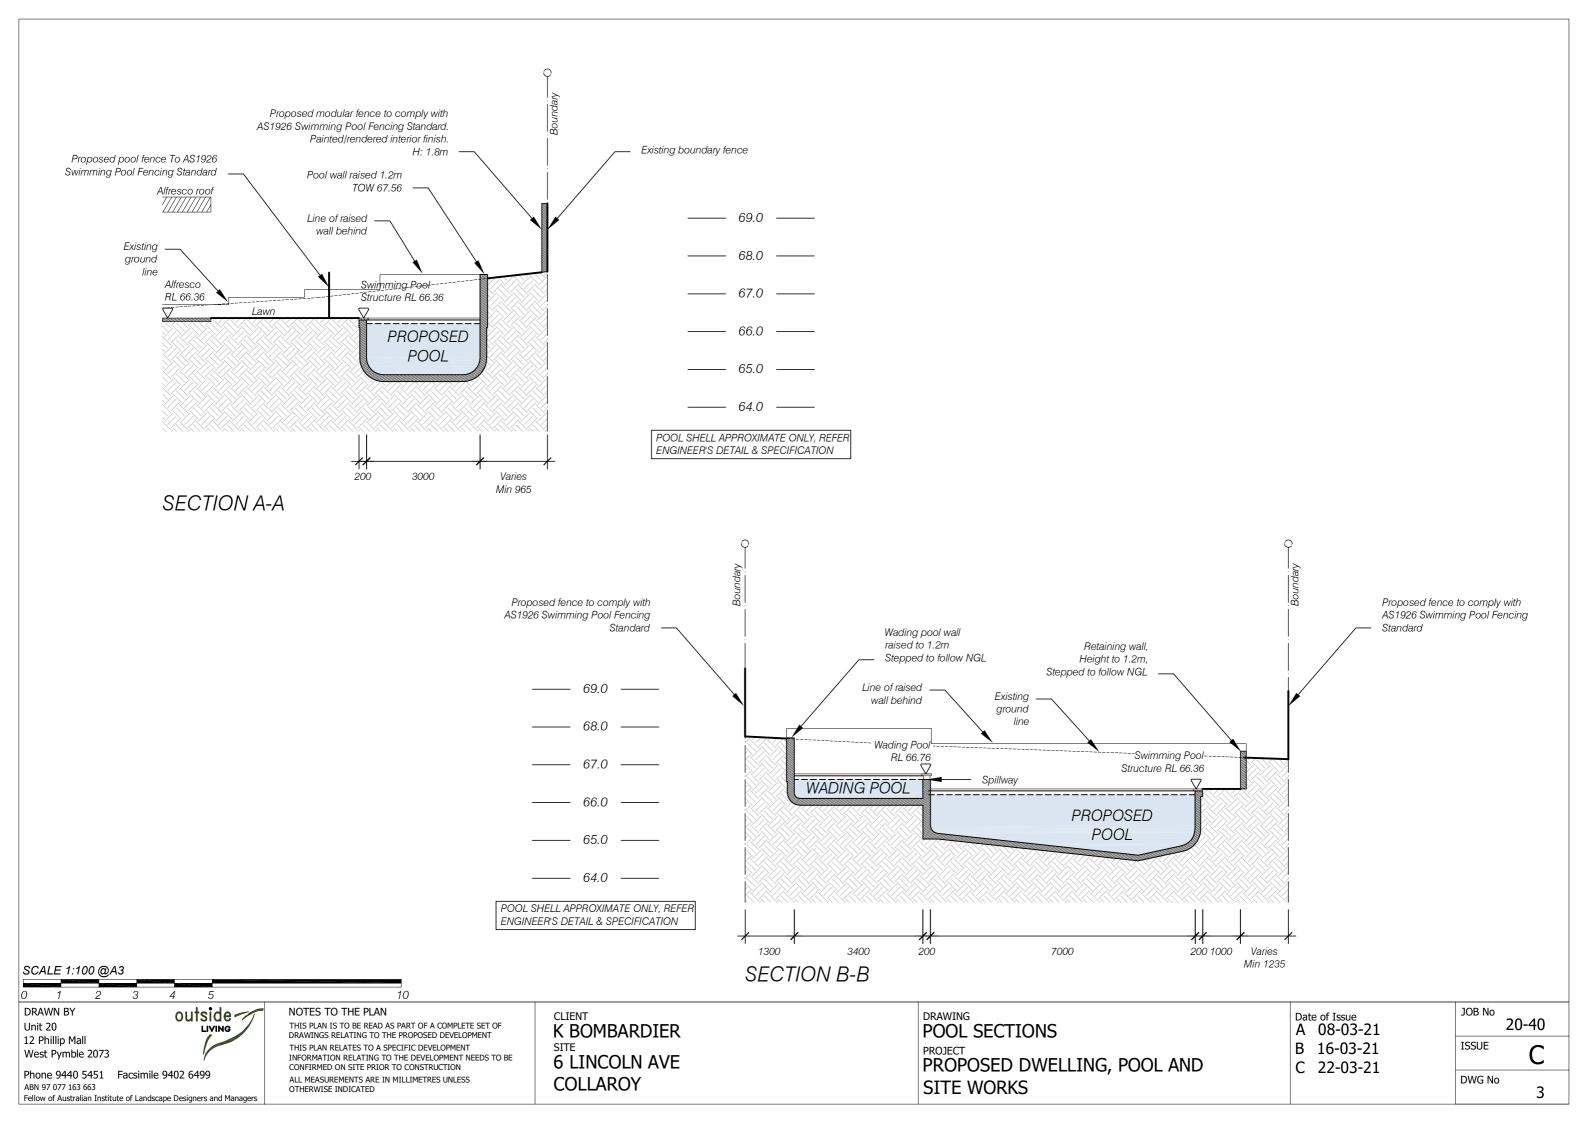

## POOL DETAIL

LEVELS SHOWN INDICATE FINISHED LEVEL

OR BELOW EXISTING GROUND LEVELS

SCALE 1:100 @A3

DRAWN BY Unit 20 12 Phillip Mall West Pymble 2073

Phone 9440 5451 Facsimile 9402 6499 ABN 97 077 163 663

Fellow of Australian Institute of Landscape Designers and Managers

CLIENT K BOMBARDIER 6 LINCOLN AVE **COLLAROY** 

DRAWING POOL PLAN PROJECT PROPOSED DWELLING, POOL AND SITE WORKS

Date of Issue A 08-03-21 B 16-03-21 C 22-03-21

JOB No 20-40 ISSUE

DWG No