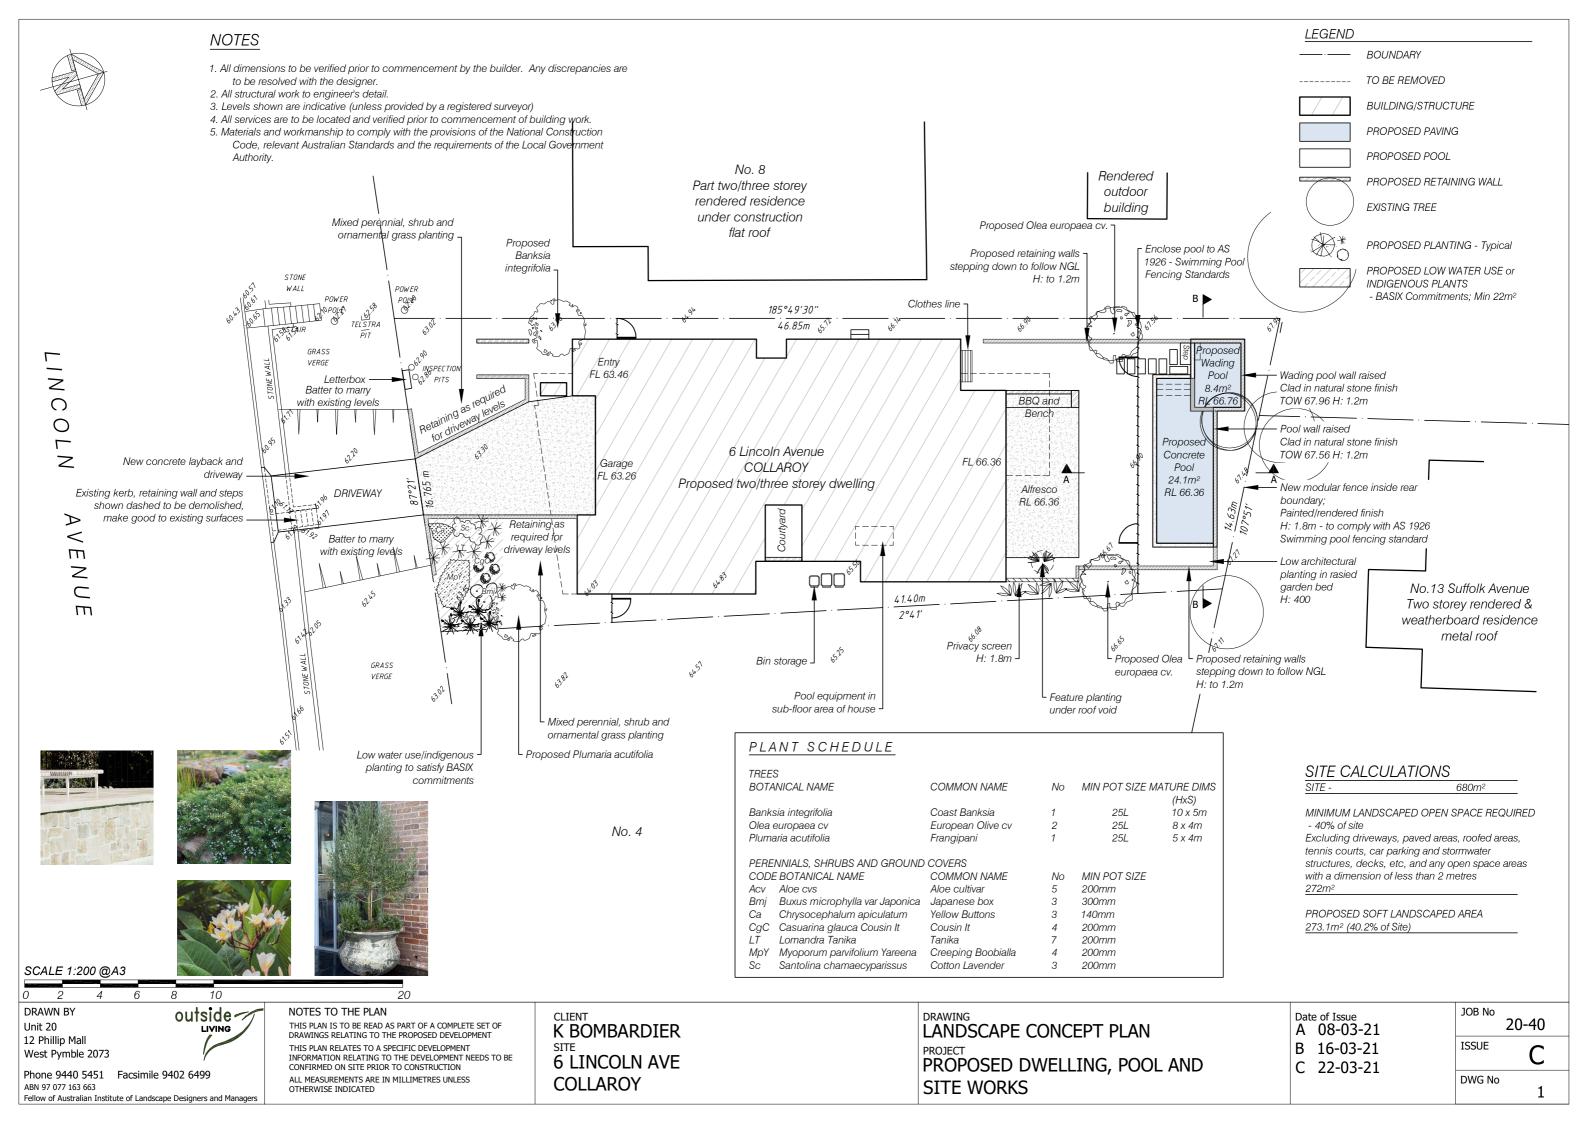

## POOL DETAIL

LEVELS SHOWN INDICATE FINISHED LEVEL

OR BELOW EXISTING GROUND LEVELS

SCALE 1:100 @A3

DRAWN BY Unit 20 12 Phillip Mall West Pymble 2073

Phone 9440 5451 Facsimile 9402 6499 ABN 97 077 163 663

Fellow of Australian Institute of Landscape Designers and Managers

CLIENT K BOMBARDIER 6 LINCOLN AVE **COLLAROY** 

DRAWING POOL PLAN PROJECT PROPOSED DWELLING, POOL AND SITE WORKS

Date of Issue A 08-03-21 B 16-03-21 C 22-03-21

JOB No 20-40 ISSUE

DWG No