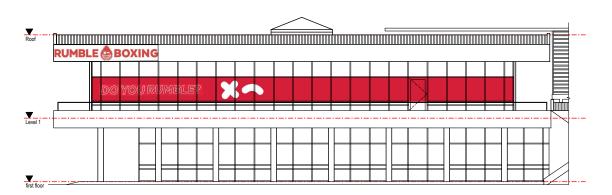

## PROPOSED WEST ELEVATION

## PROPOSED EAST ELEVATION

Suite C5, 8 Allen St, Waterloo NSW 2017 | A.B.N. 40 966 067 144 m: 0419 670 108 | ph: (02) 8399 2807 | e: office@archispectrum.com.au

DESIGNS CONTAINED IN THESE DRAWINGS AND SPECIFICATIONS ARE THE PROPERTY OF ARCHISPECTRUM AND ARE SUBJECT TO COPPRIGHT LAWS, ALL DIMENSIONS SHOULD BE VERIFIED ON SITE BEFORE COMMENCEMENT OF ANY WORKS, IN CASE OF ANY DISCREPANCIES, IT SHOULD BE VERIFIED BEFORE CONTINUING FURTHER WORKS.