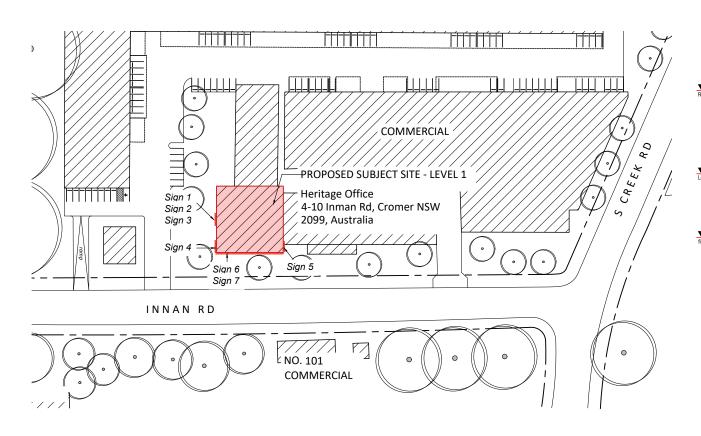

Rumble Cromer

Office 4, 4-10 Inman Road, Cromer

**Dan Collins** 

**Notification Drawings** 

SCALE: As shown @ A3 DRAWN: Furqon S

SHEET SIZE: DWG NO: REVISION:

A3 N01 a

**SITE PLAN**