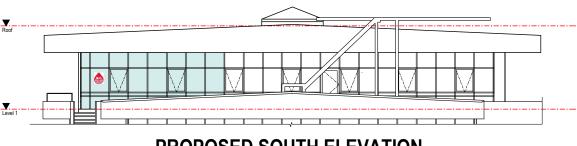

## PROPOSED NORTH ELEVATION



# PROPOSED SOUTH ELEVATION

# existing wall to remain New Wall fire hose reel bag rack

LEGEND:



## PROPOSED WEST ELEVATION



## PROPOSED EAST ELEVATION





Suite C5, 8 Allen St, Waterloo NSW 2017 | A.B.N. 40 966 067 144 m: 0419 670 108 | ph: (02) 8399 2807 | e: office@archispectrum.com.au

DESIGNS CONTAINED IN THESE DRAWINGS AND SPECIFICATIONS ARE THE PROPERTY OF ARCHISPECTRUM AND ARE SUBJECT TO COPPRIGHT LAWS, ALL DIMENSIONS SHOULD BE VERIFIED ON SITE BEFORE COMMENCEMENT OF ANY WORKS, IN CASE OF ANY DISCREPANCIES, IT SHOULD BE VERIFIED BEFORE CONTINUING FURTHER WORKS.

Rumble Cromer

Office 4, 4-10 Inman Road, Cromer

**Dan Collins** 

**Notification Drawings** 

SCALE: As shown @ A3 DRAWN: Furqon S

SHEET SIZE: DWG NO: REVISION:

A3 N01 a

**SITE PLAN**