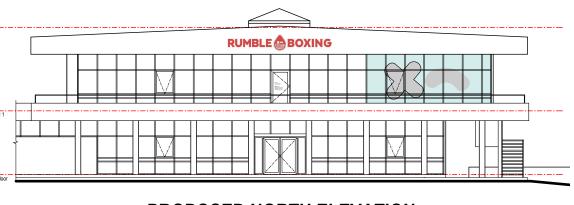

## PROPOSED NORTH ELEVATION



# PROPOSED SOUTH ELEVATION

# existing wall to remain New Wall fire hose reel bag rack

LEGEND:



## PROPOSED WEST ELEVATION



## PROPOSED EAST ELEVATION





Suite C5, 8 Allen St, Waterloo NSW 2017 | A.B.N. 40 966 067 144 m: 0419 670 108 | ph: (02) 8399 2807 | e: office@archispectrum.com.au

DESIGNS CONTAINED IN THESE DRAWINGS AND SPECIFICATIONS ARE THE PROPERTY OF ARCHISPECTRUM AND ARE SUBJECT TO COPPRIGHT LAWS, ALL DIMENSIONS SHOULD BE VERIFIED ON SITE BEFORE COMMENCEMENT OF ANY WORKS, IN CASE OF ANY DISCREPANCIES, IT SHOULD BE VERIFIED BEFORE CONTINUING FURTHER WORKS.

Rumble Cromer

Office 4, 4-10 Inman Road, Cromer

**Dan Collins** 

**Notification Drawings** 

SCALE: As shown @ A3 DRAWN: Furqon S

SHEET SIZE: DWG NO: REVISION:

A3 N01 a

**SITE PLA