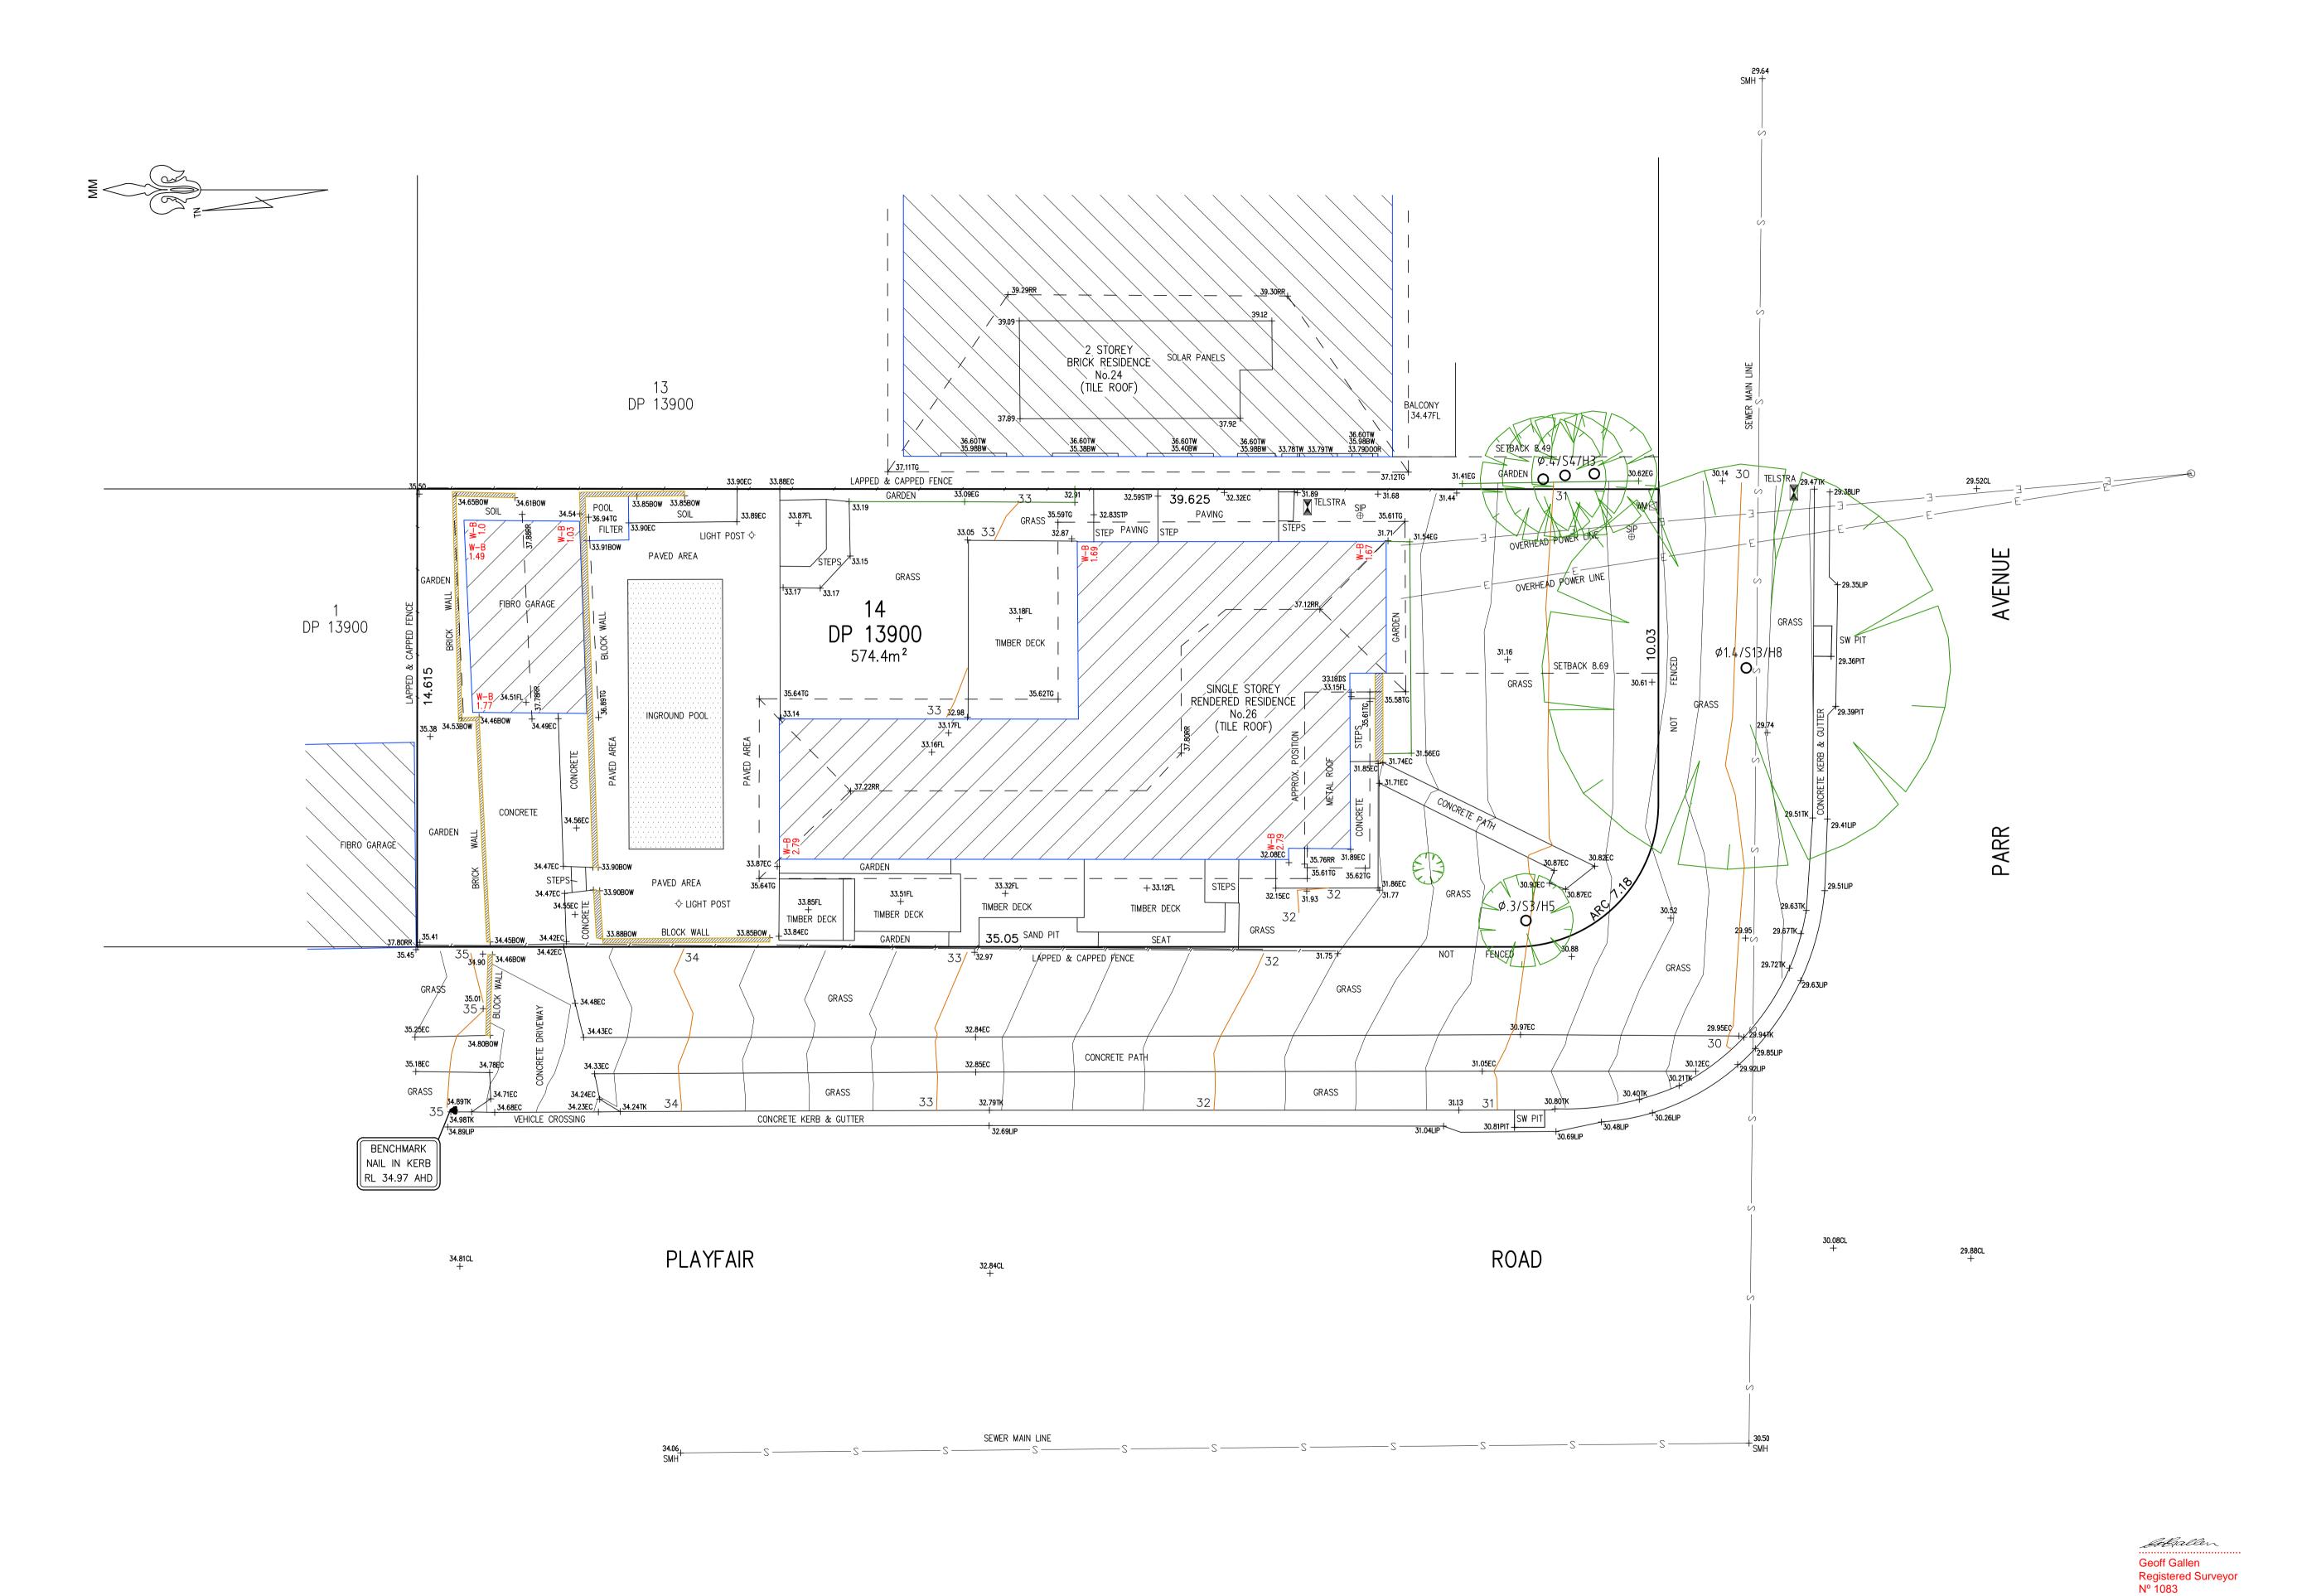

NOTE:

BOUNDARIES HAVE BEEN DETERMINED BY SURVEY ON 31/10/2018.

PRIOR TO ANY CONSTRUCTION WORK, SURVEY MARKS SHOULD BE PLACE TO DEFINE THE PROPERTY BOUNDARIES.

SERVICES SHOWN ARE INDICATIVE ONLY. POSITIONS ARE BASED ON SURFACE INDICATOR(S) LOCATED DURING FIELD SURVEY. CONFIRMATION OF THE EXACT POSITION SHOULD BE MADE PRIOR TO ANY EXCAVATION WORK. OTHER SERVICES MAY EXIST WHICH ARE NOT SHOWN.

LEVELS ARE BASED ON AUSTRALIAN HEIGHT DATUM (AHD) USING PM 2211 WITH RL 29.046 (AHD).

RIDGE & GUTTER HEIGHTS HAVE BEEN OBTAINED BY INDIRECT METHOD AND ARE ACCURATE TO  $\pm$  0.05m.

CONTOURS SHOWN DEPICT THE TOPOGRAPHY. EXCEPT AT SPOT LEVELS SHOWN THEY DO NOT REPRESENT THE EXACT LEVEL AT ANY PARTICULAR POINT. THE SPOT LEVELS ARE TRUE FOR THEIR POSITION, AND ARE INTENDED TO BE USEFUL TO REPRESENT THE GENERAL TERRAIN. CARE SHOULD BE TAKEN IF EXTRAPOLATING.

COVENANT C785977

LEGEND

| ١. | LEGEND               |          |       |  |
|----|----------------------|----------|-------|--|
|    | BENCH MARK           |          |       |  |
|    | TELSTRA PIT          |          | TEL   |  |
|    | ELECTRIC LIGHT POLE  | ф        | LP    |  |
|    | POWER POLE           | P        | PP    |  |
|    | SIGN POST            | 오        | SP    |  |
|    | SEWER INSPECTION PIT | •        | SIP   |  |
|    | SEWER VENT           | $\oplus$ | SEWEF |  |
|    | MANHOLE              |          | МН    |  |
|    | SEWER MANHOLE        | 6        | SMH   |  |
|    | STOP VALVE           | ×        | SV    |  |
|    | WATER HYDRANT        |          | HYD   |  |
|    | WATER METER          | М        | WM    |  |
|    | GAS METER            | G        |       |  |
|    | STATE SURVEY MARK    |          | SSM   |  |

TSS TOTAL SURVEYING SOLUTIONS

ARTARMON | CAMDEN | MANLY VALE

NOTE:
INFORMATION CONTAINED IN THIS PLAN
IS THE COPYRIGHT OF TOTAL SURVEYING
SOLUTIONS. THE USE OR DUPLICATION
WITHOUT THE WRITTEN CONSENT OF TOTAL
SURVEYING SOLUTIONS CONSTITUTES AN
INFRINGEMENT OF COPYRIGHT.

|                                | REVISION No. | REVISION DATE: | COMMENT: | LEGEND:                                     |
|--------------------------------|--------------|----------------|----------|---------------------------------------------|
| I THIS PLAN<br>L SURVEYING     |              |                |          | EC - EDGE OF CONCRETE<br>TK- TOP OF KERB    |
| PLICATION                      |              |                |          | TW - TOP OF WINDOW                          |
| SENT OF TOTAL ISTITUTES AN HT. |              |                |          | BW - BOTTOM OF WINDOW<br>TG - TOP OF GUTTER |
|                                |              |                |          | RR - ROOF RIDGE                             |

| FL - FLOOR LEVEL                     | İ |
|--------------------------------------|---|
| DS - DOOR STEP                       | İ |
| EG - EDGE OF GARDEN                  | İ |
| Ø.4/S10/H16 - DIAMETER/SPREAD/HEIGHT | İ |
|                                      | i |
|                                      | İ |

| 0 1 2 3 4 5                         | 10m |  |  |  |
|-------------------------------------|-----|--|--|--|
| BAR SCALE                           |     |  |  |  |
| PLOTTED SCALE 1:100 (A1 SIZE SHEET) |     |  |  |  |

| Y |          | PLAN SHOWING DETAIL & LEVELS OVER LOT 14 IN DP13900 |        | 182370     | LGA: NORTHERN BEACHES |  |
|---|----------|-----------------------------------------------------|--------|------------|-----------------------|--|
|   |          |                                                     |        | : 182370_A | DATUM: AHD            |  |
|   | CLIENT:  | GJ GARDNER HOMES SYDNEY NORTH                       | DATE:  | 02/11/2018 | SCALE: 1:100@A1       |  |
|   | PROJECT: | NORTH CURL CURL                                     | DRAWN: | DF         | CONT. INTERVAL: 0.25m |  |
|   | ADDRESS: | 26 PARR AVENUE, NORTH CURL CURL                     | CHK:   | GS         | SHEET 1 OF 1          |  |
|   |          |                                                     |        |            |                       |  |