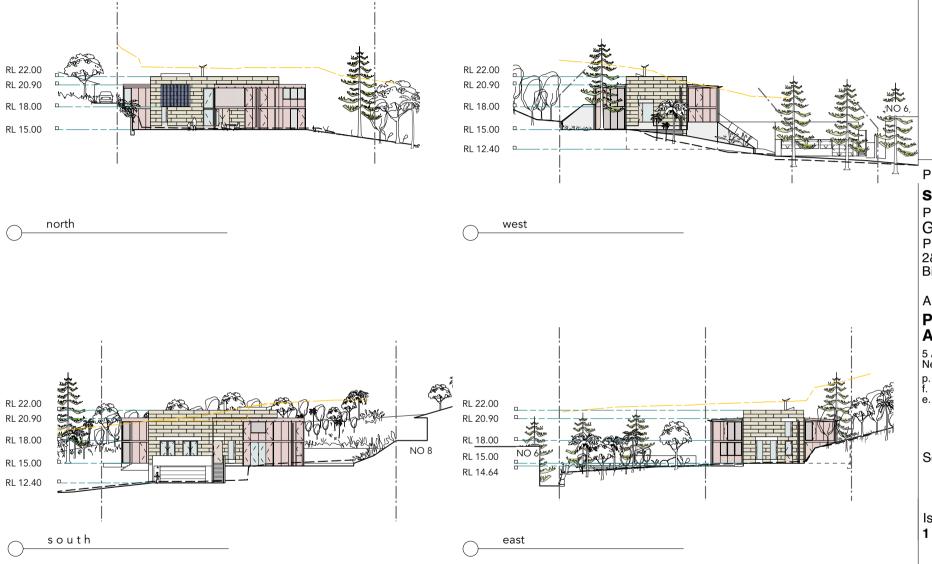

Project

## swirling waters

Proprietor
Glenys & Stephen Rowe
Project Address
2&4 Bilgola Ave
Bilgola beach NSW 2107

Architect

## PETER STUTCHBURY ARCHITECTURE

5 / 364 Barrenjoey Road Newport NSW 2107

p. 9979 5030

9979 5367

e. admin@peterstutchbury.com.au

Scale 1:500 @ A3

Drawing Name notification plan

Issue

Drawing Number

DA 510

Do not scale from drawings. Verify all dimensions and levels on site. Peter Stutchbury Architecture is the owner of the copyright subsisting in these drawings, plans and specifications. They must not be used, reproduced or copied in whole or part nor may the information, ideas and concepts therein contained be disclosed to any person without the prior written consent of Peter Stutchbury Architecture.