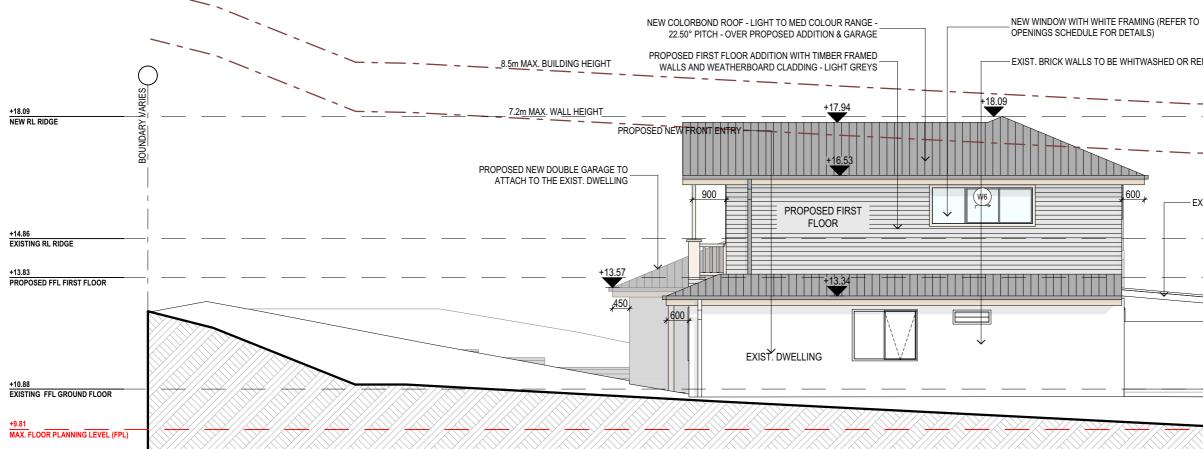

| <br>    |             |             |  |  |
|---------|-------------|-------------|--|--|
| DATE:   | DRAWN BY:   | SCALE:      |  |  |
| JUN/21  | CA          | 1:100 @ A3  |  |  |
| JOB No: | CHECKED BY: | DRAWING No: |  |  |
| 911/21  | JJ          | DA.08       |  |  |

## - EXIST. BRICK WALLS TO BE WHITWASHED OR RENDERED