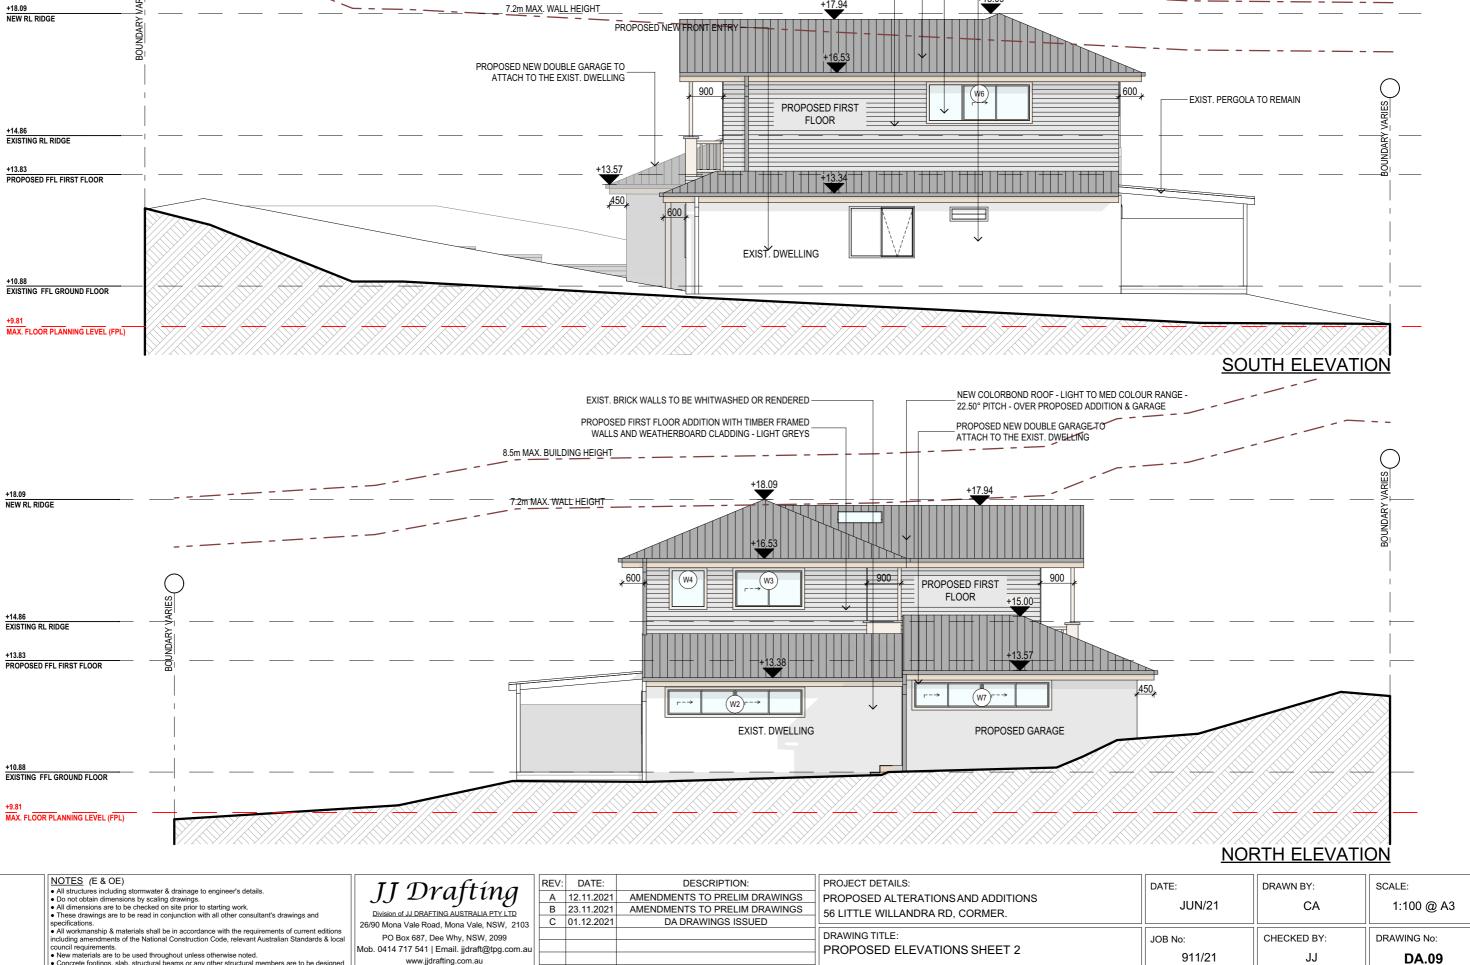

| NOTES (E & OE)                                                                                                                                       | II Decafting a                                | REV:     | DATE:      | DESCRIPTION:                  | PROJECT DETAILS:                   |
|------------------------------------------------------------------------------------------------------------------------------------------------------|-----------------------------------------------|----------|------------|-------------------------------|------------------------------------|
| <ul> <li>All structures including stormwater &amp; drainage to engineer's details.</li> <li>Do not obtain dimensions by scaling drawings.</li> </ul> | JJ Draftíng                                   | Α        | 12.11.2021 | AMENDMENTS TO PRELIM DRAWINGS | PROPOSED ALTERATIONS AND ADDITIONS |
| All dimensions are to be checked on site prior to starting work.                                                                                     | Division of JJ DRAFTING AUSTRALIA PTY LTD     | B        | 23.11.2021 | AMENDMENTS TO PRELIM DRAWINGS | 56 LITTLE WILLANDRA RD. CORMER.    |
| <ul> <li>These drawings are to be read in conjunction with all other consultant's drawings and<br/>specifications.</li> </ul>                        | 26/90 Mona Vale Road, Mona Vale, NSW, 2103    | С        | 01.12.2021 | DA DRAWINGS ISSUED            | SO EITTEE WIELENDIG RD, CONMER.    |
| • All workmanship & materials shall be in accordance with the requirements of current editions                                                       |                                               |          |            |                               | DRAWING TITLE:                     |
| including amendments of the National Construction Code, relevant Australian Standards & local<br>council requirements.                               |                                               |          |            |                               | -                                  |
| <ul> <li>New materials are to be used throughout unless otherwise noted.</li> </ul>                                                                  | Mob. 0414 717 541   Email. jjdraft@tpg.com.au | <u> </u> |            |                               | PROPOSED ELEVATIONS SHEET 2        |
| Concrete footings, slab, structural beams or any other structural members are to be designed                                                         | www.jjdrafting.com.au                         |          |            |                               |                                    |
| by a practicing engineer.                                                                                                                            | ACN 651 693 346                               |          |            |                               |                                    |