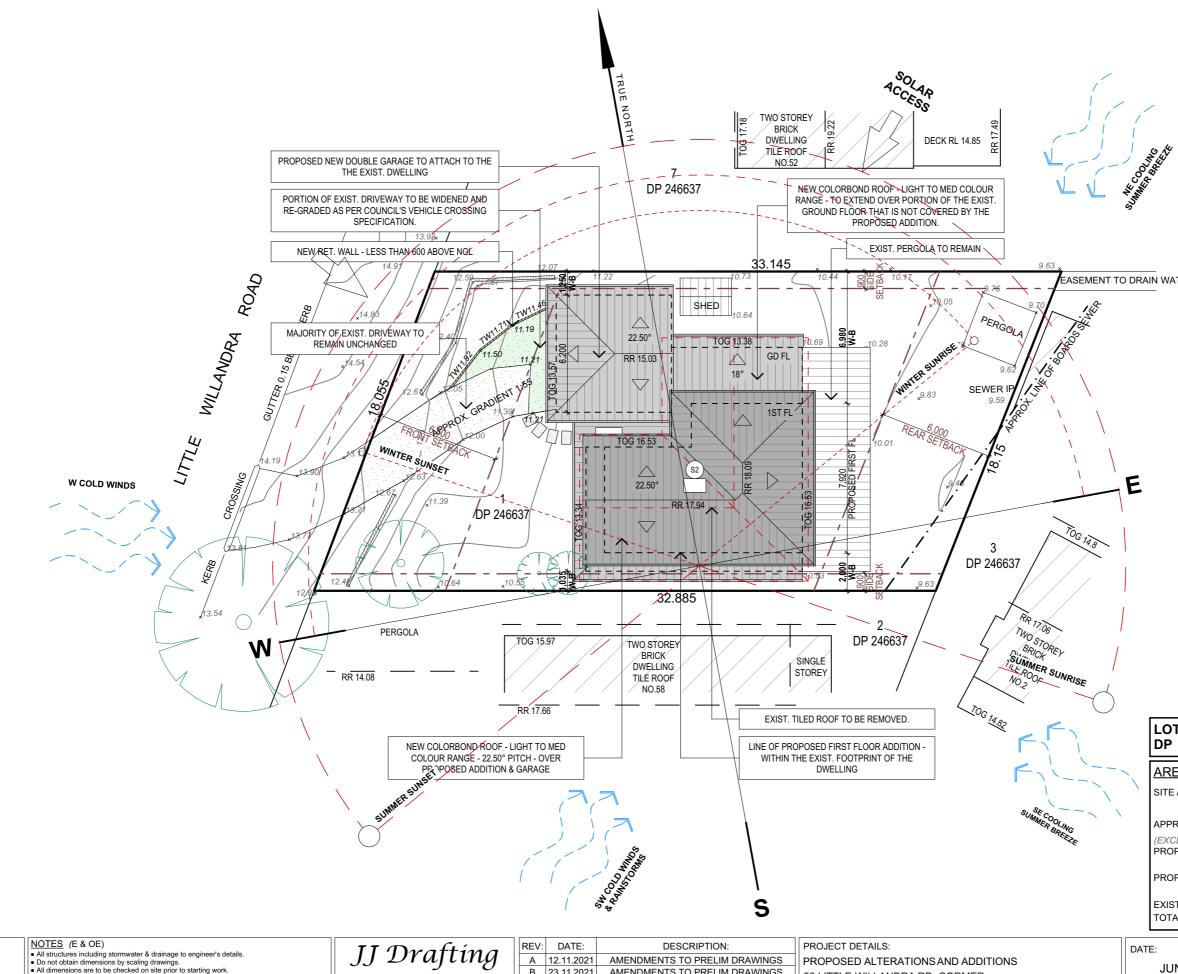

## TRUE NORTH: All structures including stormwater & drainage to engineer's details Do not obtain dimensions by scaling drawings. All dimensions are to be checked on site prior to starting work. B 23.11.2021 AMENDMENTS TO PRELIM DRAWINGS 56 LITTLE WILLANDRA RD, CORMER. Division of JJ DRAFTING AUSTRALIA PTY LTD · These drawings are to be read in conjunction with all other consultant's drawings and C 01.12.2021 DA DRAWINGS ISSUED All workmanship & materials shall be in accordance with the requirements of current editions 26/90 Mona Vale Road, Mona Vale, NSW, 2103 DRAWING TITLE: An working a matching share of the National Construction Code, relevant Australian Standards & local council requirements. New materials are to be used throughout unless otherwise noted. Concrete footings, slab, structural beams or any other structural members are to be designed PO Box 687, Dee Why, NSW, 2099 Mob. 0414 717 541 | Email. jjdraft@tpg.com.au SITE ANALYSIS PLAN www.jjdrafting.com.au by a practicing engineer. ACN 651 693 346

EASEMENT TO DRAIN WATER 1.0 WIDE

## SITE PLAN

|             | LOT<br>DP            | 1<br>24663 | 37                   |             |  |  |  |
|-------------|----------------------|------------|----------------------|-------------|--|--|--|
|             | AREA CALCULATIONS    |            |                      |             |  |  |  |
| $\setminus$ | SITE ARE             | A          | 557.5m <sup>2</sup>  |             |  |  |  |
|             | APPROX.              |            | 81.42m <sup>2</sup>  |             |  |  |  |
|             | (EXCLUDI<br>PROPOSE  |            | 174.42m <sup>2</sup> |             |  |  |  |
|             | PROPOSE              | ED GARA    | 36m <sup>2</sup>     |             |  |  |  |
|             | EXISTING<br>TOTAL NE |            | 312m²<br>271.66m²    |             |  |  |  |
| DAT         | DATE:                |            | DRAWN BY:            | SCALE:      |  |  |  |
| JUN/21      |                      |            | CA                   | 1:200 @ A3  |  |  |  |
| ЈОВ         | No:                  |            | CHECKED BY:          | DRAWING No: |  |  |  |
| 911/21      |                      |            | JJ                   | DA.02       |  |  |  |