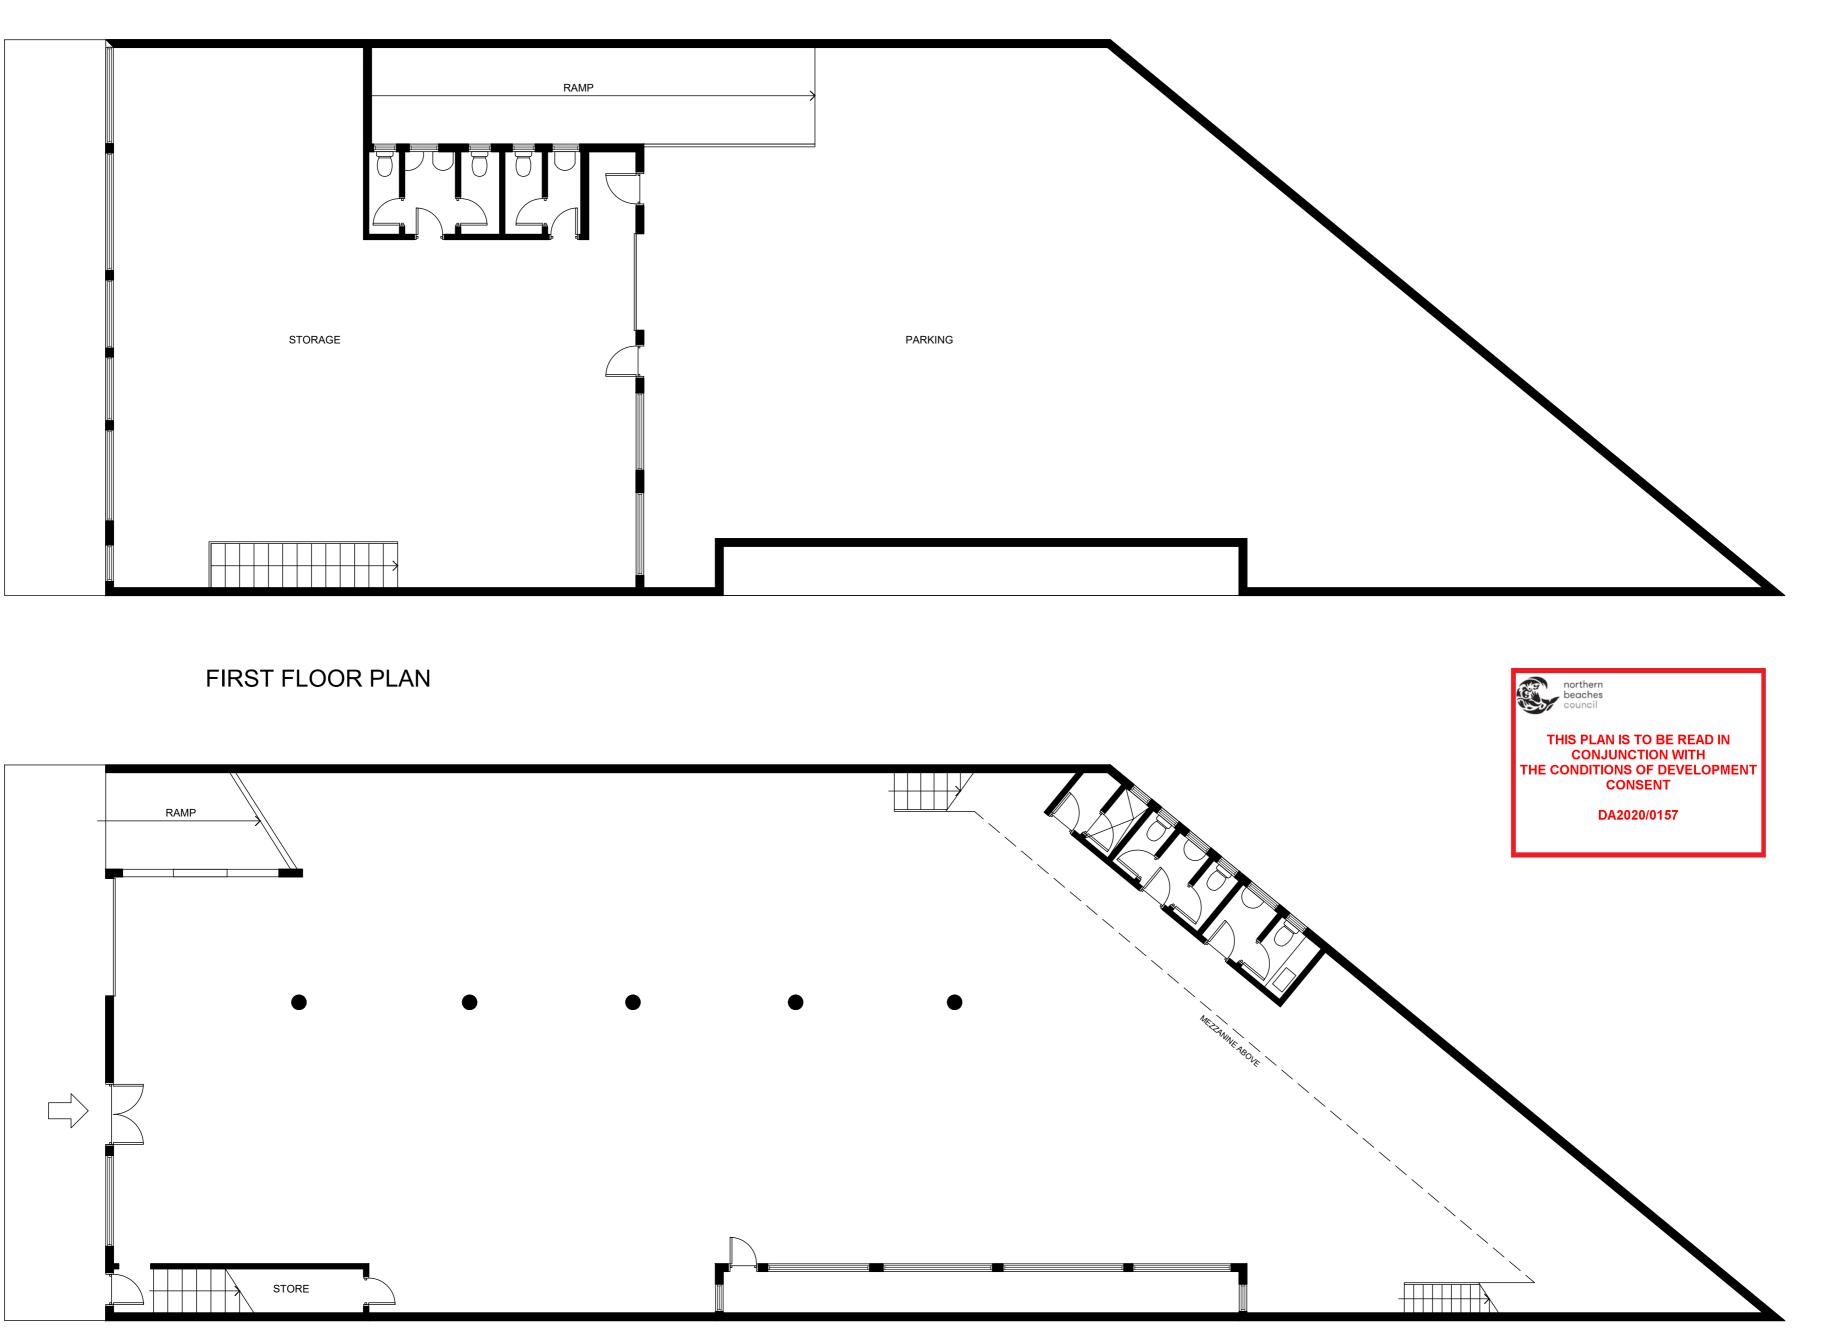

GROUND FLOOR PLAN

| AMENDMENTS |  | THE WORK IS TO BE COMPLETED WITH THE BUILDING CODE<br>OF AUSTRALIA, SAA CODES AND RELEVANT BY-LAWS.                                                                             |                                                       | DRAWING:   | PROJECT:                                 | SHEET No:          |                        |
|------------|--|---------------------------------------------------------------------------------------------------------------------------------------------------------------------------------|-------------------------------------------------------|------------|------------------------------------------|--------------------|------------------------|
|            |  | THE BUILDING / MANUFACTURER SHALL CHECK AND<br>VERITY ALL DIMENSIONS, RL GROUNDLINES AND<br>CONSTRUCTION METHODS PRIOR TO COMMENCEMENT<br>OF WORK.                              | Corona Projects                                       | FLOOR PLAN | PROPOSED CHANGE OF USE                   | 01                 | $\square$              |
|            |  | PREFERENCES OF DIMENSIONED MEASUREMENTS TO BE<br>TAKEN OVER SCALED MEASUREMENTS.                                                                                                | SUITE 106/35 SPRING STREET                            |            |                                          | 01                 | $1 ( \lambda \lambda)$ |
|            |  | THESE DRAWINGS HAVE BEEN PREPARED BY CORONA PROJECTS<br>AND REMAIN THE PROPERTY OF THE ABOVE NAMED PART.                                                                        | BONDI JUNCTION NSW                                    | SCALE:     | 1000000                                  |                    | I ( <b>)</b> /         |
|            |  | WITHOUT THE PERMISSION OF CORONA PROJECTS AND ARE<br>SUBJECT TO COPYRIGHT LAWS.<br>A COPY OF THIS PLAN IS TO BE SUBMITTED BY THE<br>PROPRIETOR TO THE WAITERBOARD FOR APPROVAL. | PHONE: 0419 438 956<br>EMAIL: info@coronaprojects.com | 1:100 @ A2 | ADDRESS:<br>23 CROSS STREET<br>BROOKVALE | DATE:<br>FEB. 2020 | $\bigvee_{N}$          |
|            |  |                                                                                                                                                                                 |                                                       |            |                                          |                    |                        |
|            |  |                                                                                                                                                                                 |                                                       |            |                                          |                    |                        |
|            |  |                                                                                                                                                                                 |                                                       | 1          | BIOONVALL                                | 2020               |                        |