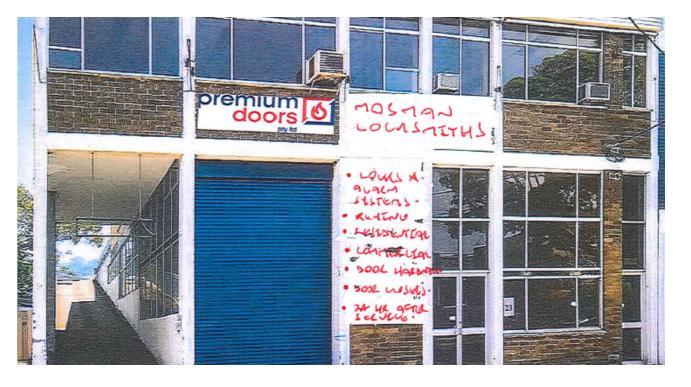

EAST ELEVATION

CONCEPT SIGNAGE CONTENTS SKETCH

| AMENDMENTS |  | THE WORK IS TO BE COMPLETED WITH THE BUILDING CODE<br>OF AUSTRALIA, SAA CODES AND RELEVANT BY LAWS.                                                                                                                                    |                                                       | DRAWING:             | PROJECT:                     | SHEET No: |  |
|------------|--|----------------------------------------------------------------------------------------------------------------------------------------------------------------------------------------------------------------------------------------|-------------------------------------------------------|----------------------|------------------------------|-----------|--|
|            |  | THE BUILDING / MANUFACTURER SHALL CHECK AND<br>VERRY ALL DIMENSIONS, BL. GROUNDLIKES AND<br>CONSTRUCTION METHODS PRIOR TO COMMENCEMENT<br>OF WORK.<br>PREFERENCES OF DIMENSIONED MEASUREMENTS TO BE<br>TWEIN OVER SCALED MEASUREMENTS. | -                                                     | ELEVATION            | PROPOSED CHANGE OF USE       | 02        |  |
|            |  | THESE DRAWINGS HAVE BEEN PREPARED BY CORONA PROJECTS                                                                                                                                                                                   |                                                       | SCALE:<br>1:100 @ A2 | ADDRESS:                     | DATE:     |  |
|            |  | SEBULL I TO COMPIGNITI EXMS.<br>A CORY OF THES PLAN IS TO BE SUBMITTED BY THE<br>PROPRETOR TO THE WATERBOARD FOR APPROVAL<br>AS REQUIRED BY THE LOCAL COUNCIL<br>DESIGN INTENT ONLY. NOT FOR CONSTRUCTION.                             | PHONE: 0419 438 956<br>EMAIL: info@coronaprojects.com | 1.100 @ A2           | 23 CROSS STREET<br>BROOKVALE | FEB. 2020 |  |