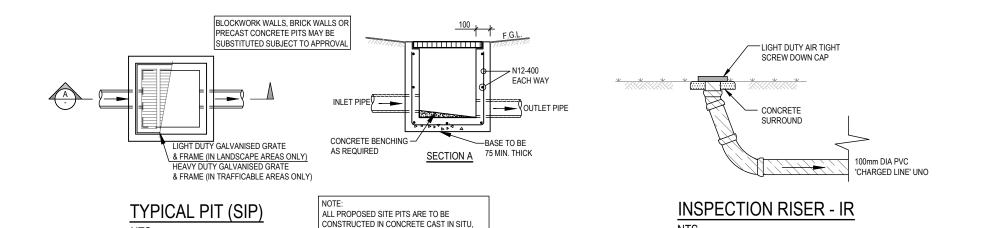

- 6. ALL STORMWATER DRAINAGE PIPES ARE TO BE uPVC AT MINIMUM 1% GRADE UNLESS NOTED OTHERWISE.
- 7. IT IS THE CONTRACTORS RESPONSIBILITY TO LOCATE AND LEVEL ALL EXISTING SERVICES OR OTHER STRUCTURES WHICH MAY AFFECT/BE AFFECTED BY THIS DESIGN PRIOR TO COMMENCEMENT OF WORKS
- 8. ALL PITS WITHIN DRIVEWAYS TO BE 150mm THICK CONCRETE OR EQUAL
- THIS PLAN IS THE PROPERTY OF DONOVAN ASSOCIATES
   AND MAY NOT BE USED OR REPRODUCED WITHOUT WRITTEN
   PERMISSION FROM DONOVAN ASSOCIATES.