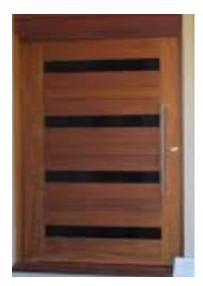

# <u>Windows – Surf Mist</u>

**Garage Doors –-Surfmist** 

**Doors - TAJ Colour Hume Door (Frosted Glass)** 