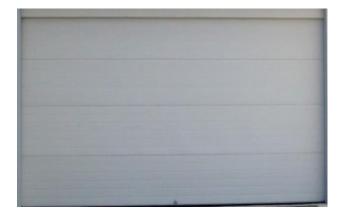

# <u>Windows – Surf Mist</u>

**Garage Doors –-Surfmist** 

**Doors - TAJ Colour Hume Door (Frosted Glass)** 