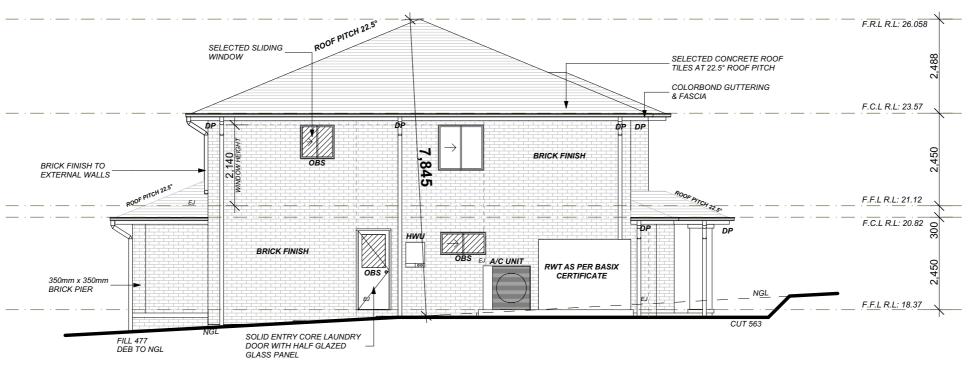

THIS PLAN IS TO BE READ IN
CONJUNCTION WITH
THE CONDITIONS OF DEVELOPMENT
CONSENT

DA2019/0418

|     | LEFT/SOUTH ELEVATION |
|-----|----------------------|
| · Γ | 1:100                |

| 1        | CLIENT:                       | LODGEMENT:                                                                              | : DP No:             |       | REVISION SCHEDULE        | DRAWN: | DATE:    |                |          |
|----------|-------------------------------|-----------------------------------------------------------------------------------------|----------------------|-------|--------------------------|--------|----------|----------------|----------|
|          | MD MADIN O MDO CANDDA JUDI MA | DA/CC                                                                                   |                      | ISSUE | DESCRIPTION              | DRAWN  | DATE     | Mark Zeina     | 15.03.17 |
|          | MR MARIN & MRS SANDRA JURLINA | DA/CC                                                                                   | 1206507              | Α     | PRELIMINARY DRAWINGS     | MZ     | 15.03.17 | COUNCIL:       | FACADE:  |
| <u> </u> |                               | *COPYRIGHT OF PLANS AND DOCUMENTATION REMAIN THE EXCLUSIVE PROPERTY OF MR MARIN JURLINA |                      | В     | CLIENT REQUESTED CHANGES | MZ     | 10.09.18 | PITTWATER      | CLASSIC  |
|          | ADDRESS:                      |                                                                                         |                      | С     | CLIENT REQUESTED CHANGES | MZ     | 26.11.18 | DWELLING NAME: |          |
|          | Lot 10 #39 WARRIEWOOD RD      |                                                                                         |                      | D     | SETBACK / CLIENT CHANGES | MZ     | 15.03.19 | DOUBLE STOREY  | PAGE NO: |
|          | MADDIEWOOD 2402               |                                                                                         |                      | E     | COUNICL REQUIRED CHANGES | MZ     | 20.06.19 | JOB NUMBER:    | 6        |
|          | WARRIEWOOD 2102               |                                                                                         | OF MIR MARIN JURLINA |       | -                        | -      | -        | MRZ -17 - 161  |          |