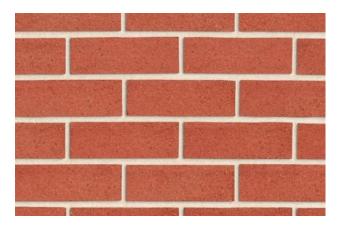

# Brick Work - PGH McGarvie Red

Render Colour – Light Grey

**Roof – Wunderlich- Titan Gloss** 