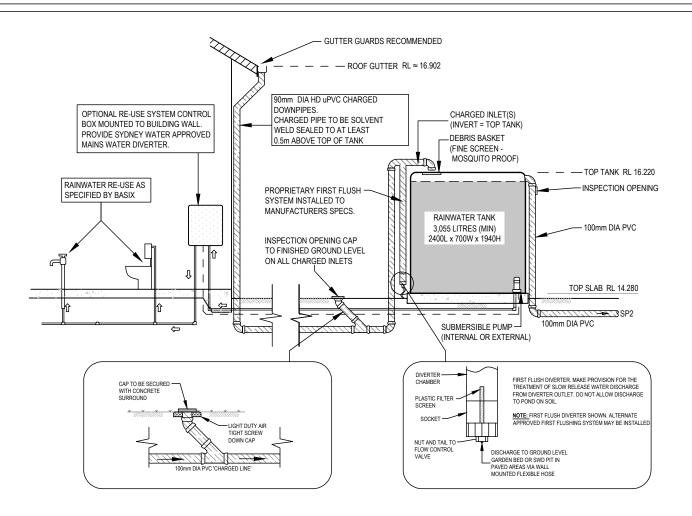

# STORMWATER MANAGEMENT PLAN (FOR DA) PROPOSED DWELLING LOT 10, No. 39 WARRIEWOOD ROAD, WARRIEWOOD

## **GENERAL NOTES**

- FINAL LOCATION OF NEW DOWNPIPES TO BE
   DETERMINED BY BUILDER/ARCHITECT AT TIME OF CONSTRUCTION.
- THESE DRAWINGS TO BE READ IN CONJUNCTION WITH ARCHITECTS AND OTHER CONSULTANTS DRAWINGS.
   ANY DISCREPANCIES TO BE REFERRED TO THE ENGINEER BEFORE PROCEEDING WITH WORK.
- 3. ALL MATERIALS AND WORKMANSHIP TO BE IN ACCORDANCE WITH AS/NZS 3500.3:2003 STORMWATER DRAINAGE, BCA AND LOCAL COUNCIL POLICY/CONSENT/REQUIREMENTS.
- ALL DIMENSIONS AND LEVELS TO BE VERIFIED BY BUILDER
   ON-SITE PRIOR TO COMMENCEMENT OF WORKS.
   THESE DRAWINGS ARE NOT TO BE SCALED FOR DIMENSIONS
   NOR TO BE USED FOR SETOUT PURPOSES.
- 5. ALL SURVEY INFORMATION AND PROPOSED BUILDING AND FINISHED SURFACE LEVELS SHOWN IN THESE DRAWINGS ARE BASED ON LEVELS OBTAINED FROM DRAWINGS BY OTHERS.

- 6. ALL STORMWATER DRAINAGE PIPES ARE TO BE uPVC AT MINIMUM 1% GRADE UNLESS NOTED OTHERWISE.
- 7. IT IS THE CONTRACTORS RESPONSIBILITY TO LOCATE AND LEVEL ALL EXISTING SERVICES OR OTHER STRUCTURES WHICH MAY AFFECT/BE AFFECTED BY THIS DESIGN PRIOR TO COMMENCEMENT OF WORKS
- 8. ALL PITS WITHIN DRIVEWAYS TO BE 150mm THICK CONCRETE OR EQUAL
- THIS PLAN IS THE PROPERTY OF DONOVAN ASSOCIATES
   AND MAY NOT BE USED OR REPRODUCED WITHOUT WRITTEN
   PERMISSION FROM DONOVAN ASSOCIATES.

## PLAN SPECIFIC NOTES

- 1. ROOF DRAINAGE NOTE: AS 3500 ROOF DRAINAGE REQUIRES EAVES GUTTERS TO BE SIZED FOR 20 YEAR 5 MIN. STORM = 205mm/hr. FOR EAVES GUTTERS. AS 3500.3:2003 THEN HAS THE FOLLOWING REQUIREMENTS:
- i) FOR TYPICAL STANDARD QUAD GUTTER WITH Ae = 6000mm² AND GUTTER SLOPE 1:500 AND STEEPER, THIS REQUIRES ONE DOWNPIPE PER 30m² ROOF AREA.
- ii) DOWNPIPES TO BE MINIMUM 90mm DIA. OR 100 x 50mm FOR GUTTERS SLOPE 1-500 AND STEPPER
- iii) OVERFLOW METHOD TO FIGURE G1 OF AS 3500.3:2003
  IT IS THE RESPONSIBILITY OF THE PLUMBER AND / OR BUILDER TO COMPLY WITH THIS. THIS DRAWING SHOWS PRELIMINARY LOCATIONS / NUMBERS OF DOWNPIPES ONLY WHICH ARE TO BE VERI
- TREE PRESERVATION: IT IS THE RESPONSIBILITY OF THE
  CONTRACTOR TO OBTAIN ANY PRIOR APPROVAL REQUIRED FROM
  COUNCIL WITH RESPECT TO POTENTIAL IMPACT ON TREES FOR ANY
  WORKS SHOWN ON THIS DRAWING PRIOR TO THE COMMENCEMENT OF
  THOSE WORKS
- ALL ROOF GUTTERS TO HAVE OVERFLOW PROVISION IN ACCORDANCE WITH AS 3500.3:2003 AND SECTIONS 3.5.3, 3.7.5 AND APPENDIX G OF AS 3500.3:2003
- THIS DRAWING IS NOT TO BE USED FOR SET-OUT PURPOSES REFER TO ARCHITECTURAL DRAWINGS
- 5. LOCATION OF SURFACE STORMWATER GRATED INLET PITS MAY BE VARIED OR NEW PITS INSTALLED AT THE CONSTRUCTION STAGE PROVIDED DESIGN INTENT OF THIS DRAWING IS MAINTAINED