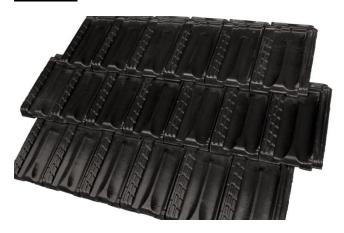

# Brick Work - PGH McGarvie Red

Render Colour – Light Grey

**Roof – Wunderlich- Titan Gloss** 