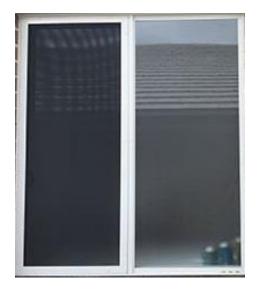

# <u>Windows – Surf Mist</u>

**Garage Doors –-Surfmist** 

**Doors - TAJ Colour Hume Door (Frosted Glass)** 