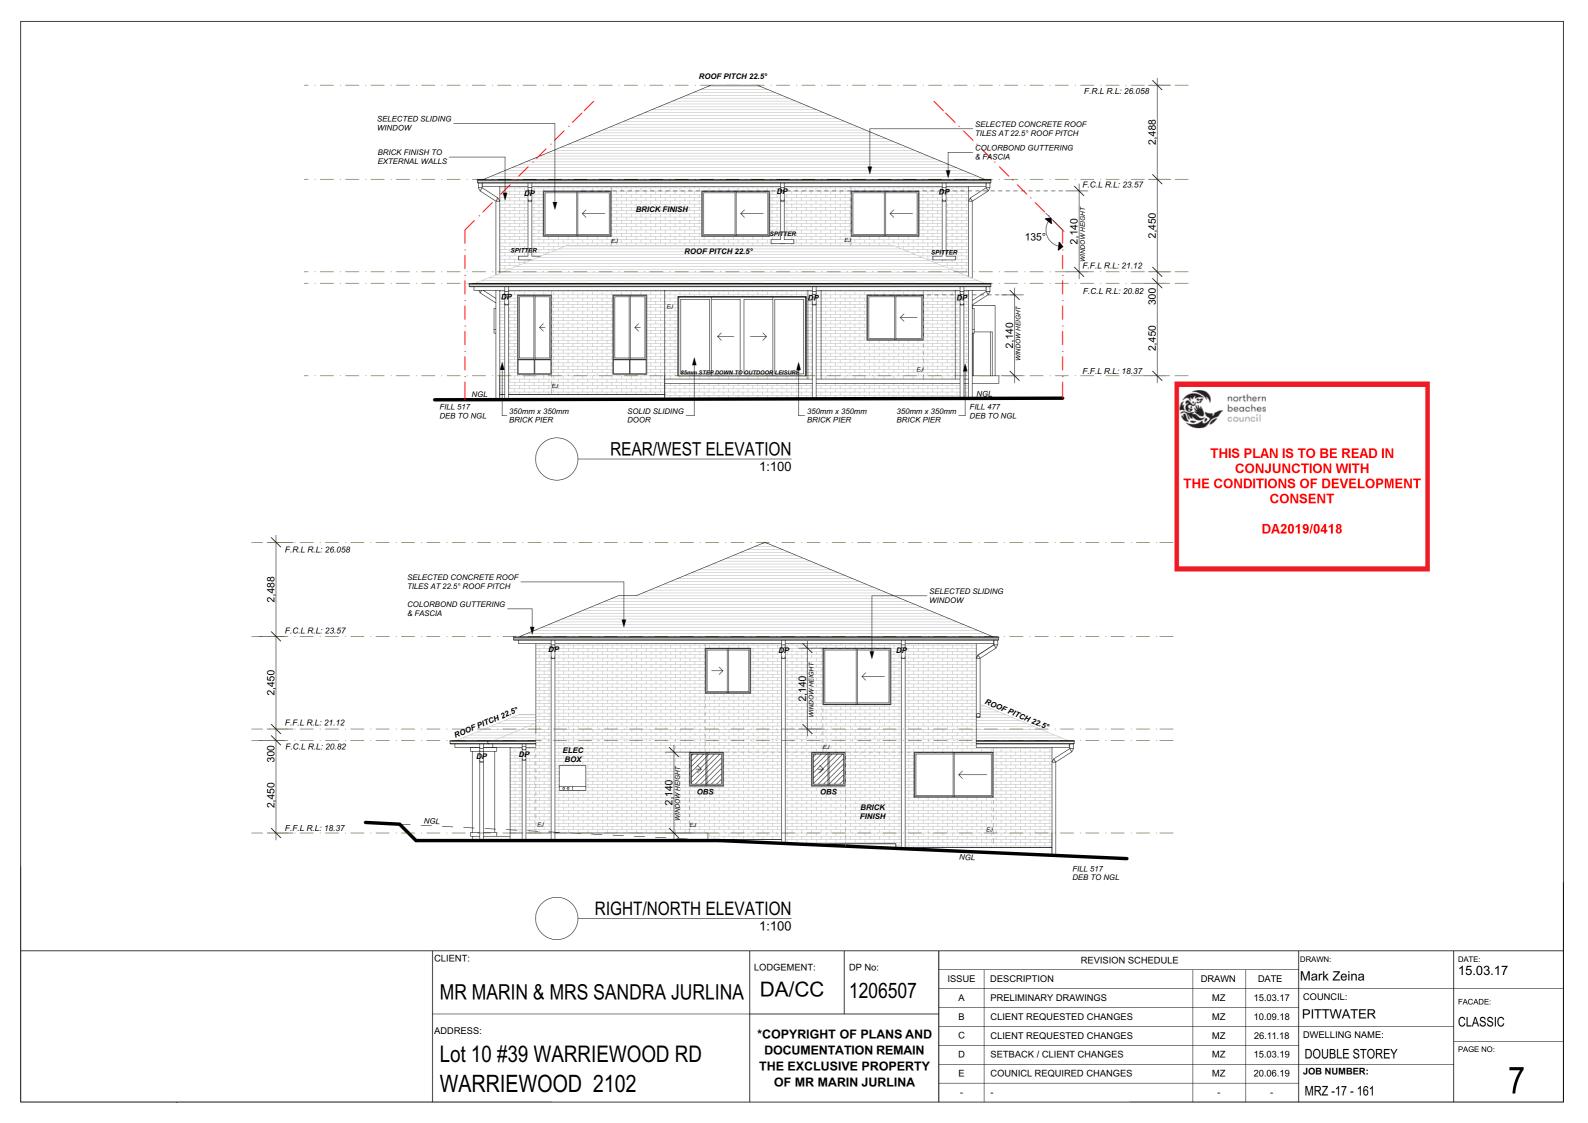

THIS PLAN IS TO BE READ IN
CONJUNCTION WITH
THE CONDITIONS OF DEVELOPMENT
CONSENT

DA2019/0418

|     | LEFT/SOUTH ELEVATION |
|-----|----------------------|
| · Γ | 1:100                |

| 1        | CLIENT:                       | LODGEMENT:                                                                              | : DP No:             |       | REVISION SCHEDULE        | DRAWN: | DATE:    |                |          |
|----------|-------------------------------|-----------------------------------------------------------------------------------------|----------------------|-------|--------------------------|--------|----------|----------------|----------|
|          | MD MADIN O MDO CANDDA JUDI MA | DA/CC                                                                                   |                      | ISSUE | DESCRIPTION              | DRAWN  | DATE     | Mark Zeina     | 15.03.17 |
|          | MR MARIN & MRS SANDRA JURLINA | DA/CC                                                                                   | 1206507              | Α     | PRELIMINARY DRAWINGS     | MZ     | 15.03.17 | COUNCIL:       | FACADE:  |
| <u> </u> |                               | *COPYRIGHT OF PLANS AND DOCUMENTATION REMAIN THE EXCLUSIVE PROPERTY OF MR MARIN JURLINA |                      | В     | CLIENT REQUESTED CHANGES | MZ     | 10.09.18 | PITTWATER      | CLASSIC  |
|          | ADDRESS:                      |                                                                                         |                      | С     | CLIENT REQUESTED CHANGES | MZ     | 26.11.18 | DWELLING NAME: |          |
|          | Lot 10 #39 WARRIEWOOD RD      |                                                                                         |                      | D     | SETBACK / CLIENT CHANGES | MZ     | 15.03.19 | DOUBLE STOREY  | PAGE NO: |
|          | MADDIEWOOD 2402               |                                                                                         |                      | E     | COUNICL REQUIRED CHANGES | MZ     | 20.06.19 | JOB NUMBER:    | 6        |
|          | WARRIEWOOD 2102               |                                                                                         | OF MIR MARIN JURLINA |       | -                        | -      | -        | MRZ -17 - 161  |          |