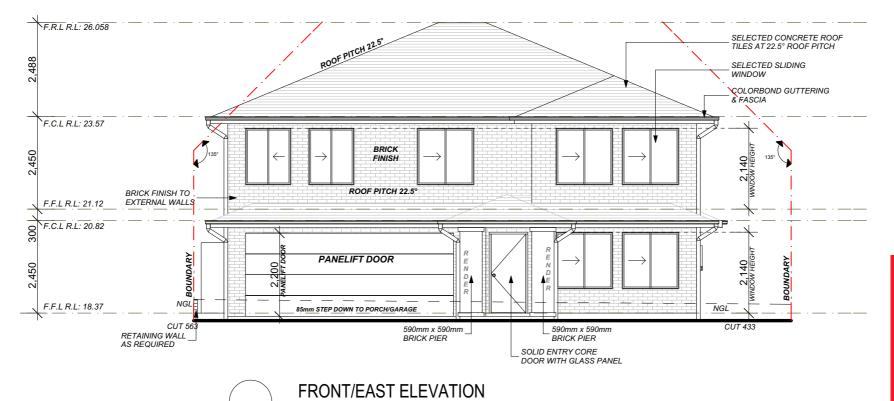

# Brick Work - PGH McGarvie Red

Render Colour – Light Grey

**Roof – Wunderlich- Titan Gloss** 

# <u>Windows – Surf Mist</u>

**Garage Doors –-Surfmist** 

**Doors - TAJ Colour Hume Door (Frosted Glass)** 

# <u>Guttering, Fascia & Downpipes – Monument</u>

<u>Timber posts - Merbau posts</u>

DA2019/0418