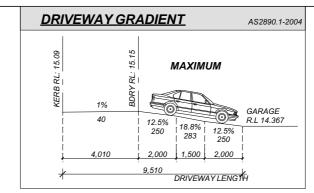

CT ALLOTMENT IS NOT REGISTERED WITH NSV **DRIVEWAY GRADIENT** AS2890.1-2004 LAND REGISTRY SERVICES. ECT TITLE HAS NOT BEEN CREATED FOR THE SUBJECT ALLOTMENT. NOWN OF ANY RESTRICTIONS, COVENANTS, MAXIMUM SEMENTS OR OTHER ENCUMBERANCES MAY AFFECT THE SUBJECT PROPERTY UPON REGISTRATION OF THE ALLOTMENT. GARAGE R.L 14.367 MENT TO DRAIN WATER 1.5 WIDE. (DP 12.5% 250 18.8% 12.5% 250 SUBJECT LOT IS NOT 9,510

DRIVEWAY LENGTH

northern beaches

THIS PLAN IS TO BE READ IN

**CONJUNCTION WITH** 

THE CONDITIONS OF DEVELOPMENT **CONSENT** 

DA2019/0418

**BEFORE YOU DIG** 