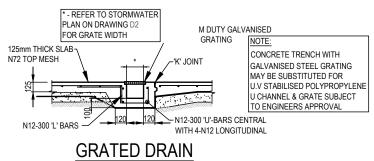

- 6. ALL STORMWATER DRAINAGE PIPES ARE TO BE uPVC AT MINIMUM 1% GRADE UNLESS NOTED OTHERWISE.
- 7. IT IS THE CONTRACTORS RESPONSIBILITY TO LOCATE AND LEVEL ALL EXISTING SERVICES OR OTHER STRUCTURES WHICH MAY AFFECT/BE AFFECTED BY THIS DESIGN PRIOR TO COMMENCEMENT OF WORKS
- 8. ALL PITS WITHIN DRIVEWAYS TO BE 150mm THICK CONCRETE OR EQUAL
- THIS PLAN IS THE PROPERTY OF DONOVAN ASSOCIATES
   AND MAY NOT BE USED OR REPRODUCED WITHOUT WRITTEN
   PERMISSION FROM DONOVAN ASSOCIATES.