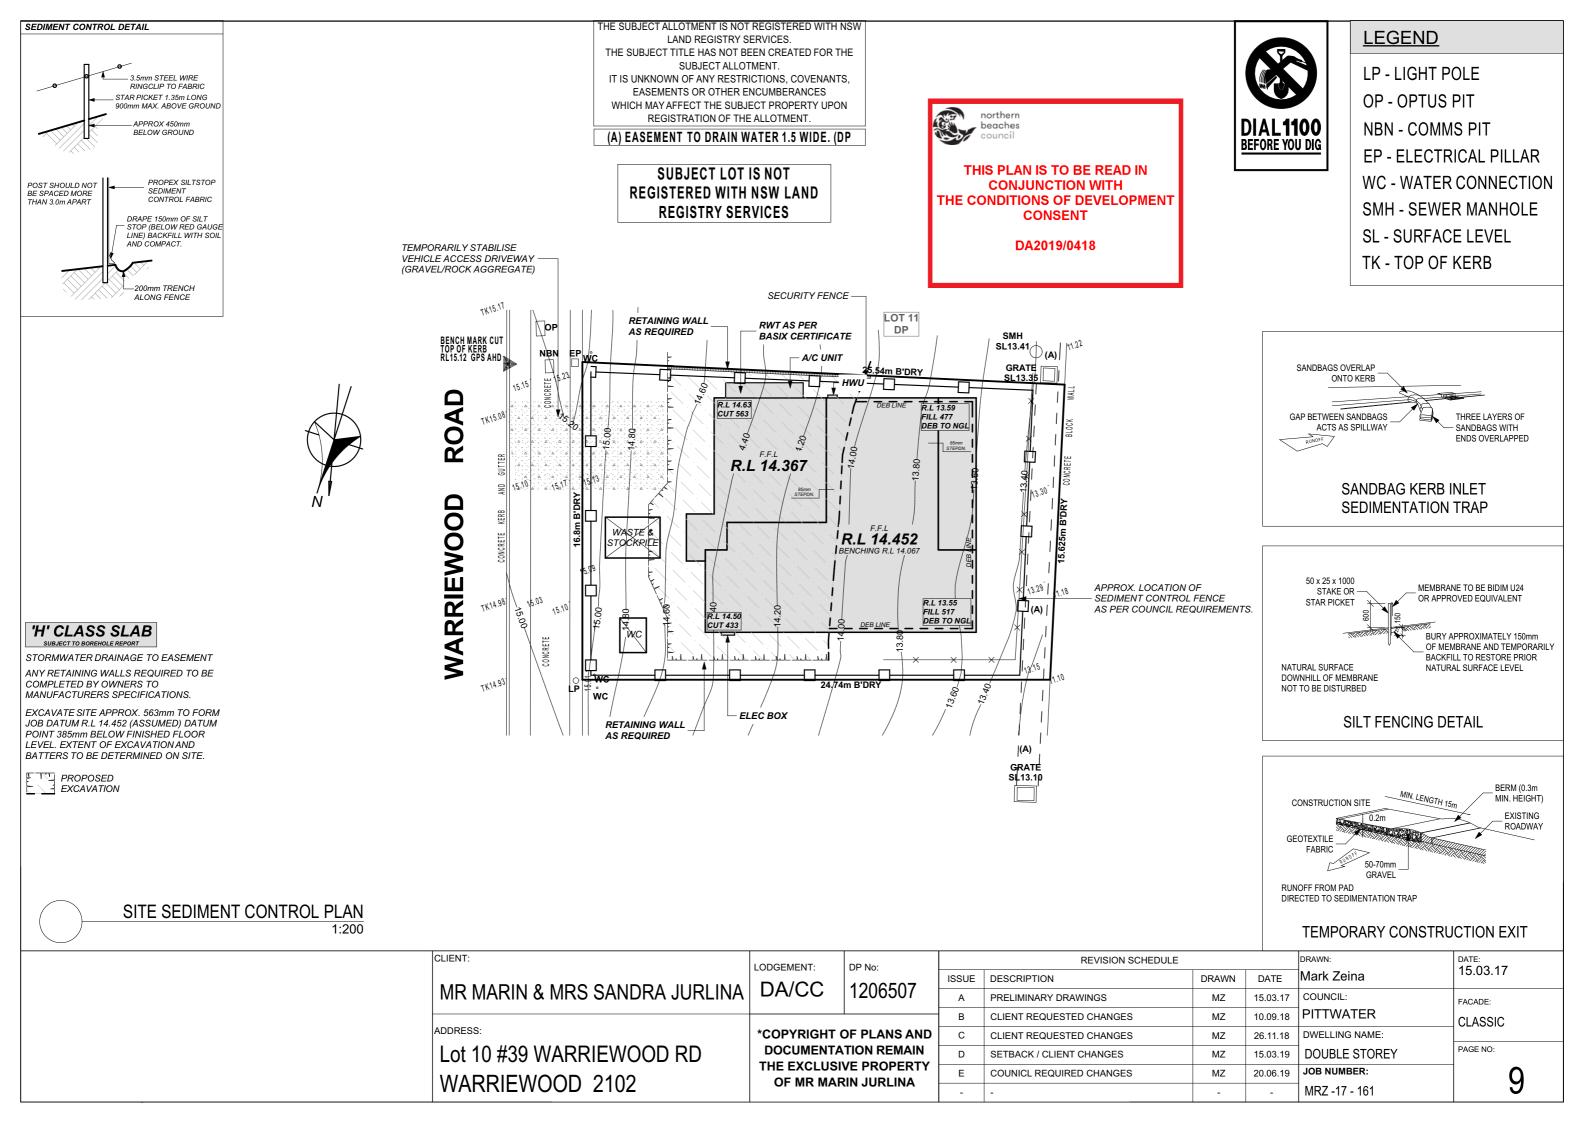

(A) EASEMENT TO DRAIN WATER 1.5 WIDE. (DP

SUBJECT LOT IS NOT REGISTERED WITH NSW LAND REGISTRY SERVICES

# **LEGEND**

LP - LIGHT POLE OP - OPTUS PIT NBN - COMMS PIT

EP - ELECTRICAL PILLAR

WC - WATER CONNECTION

SMH - SEWER MANHOLE

SL - SURFACE LEVEL

TK - TOP OF KERB

THIS PLAN IS TO BE READ IN
CONJUNCTION WITH
THE CONDITIONS OF DEVELOPMENT
CONSENT

DA2019/0418

# 'H' CLASS SLAB SUBJECT TO BOREHOLE REPORT

STORMWATER DRAINAGE TO EASEMENT

ANY RETAINING WALLS REQUIRED TO BE COMPLETED BY OWNERS TO MANUFACTURERS SPECIFICATIONS.

| CLIENT:                                  | LODGEMENT: DP No: |                            |       | REVISION SCHEDULE        | DRAWN: | DATE:    |                |          |
|------------------------------------------|-------------------|----------------------------|-------|--------------------------|--------|----------|----------------|----------|
| AAD AAA DIALAA AADO OAA IDDA JIJIDI IALA |                   |                            | ISSUE | DESCRIPTION              | DRAWN  | DATE     | Mark Zeina     | 15.03.17 |
| MR MARIN & MRS SANDRA JURLINA            | DA/CC             | 1206507                    | Α     | PRELIMINARY DRAWINGS     | MZ     | 15.03.17 | COUNCIL:       | FACADE:  |
|                                          |                   |                            |       | CLIENT REQUESTED CHANGES | MZ     | 10.09.18 | PITTWATER      | CLASSIC  |
| ADDRESS:                                 | *COPYRIGHT (      | OF PLANS AND               | С     | CLIENT REQUESTED CHANGES | MZ     | 26.11.18 | DWELLING NAME: |          |
| Lot 10 #39 WARRIEWOOD RD                 |                   | TION REMAIN                | D     | SETBACK / CLIENT CHANGES | MZ     | 15.03.19 | DOUBLE STOREY  | PAGE NO: |
| WARRIEWOOD 2102                          |                   | VE PROPERTY<br>RIN JURLINA | E     | COUNICL REQUIRED CHANGES | MZ     | 20.06.19 | JOB NUMBER:    | 2        |
| WARRIEWOOD 2102                          | OF WIR WIAN       | IIN JURLINA                | -     | -                        | -      | -        | MRZ -17 - 161  |          |