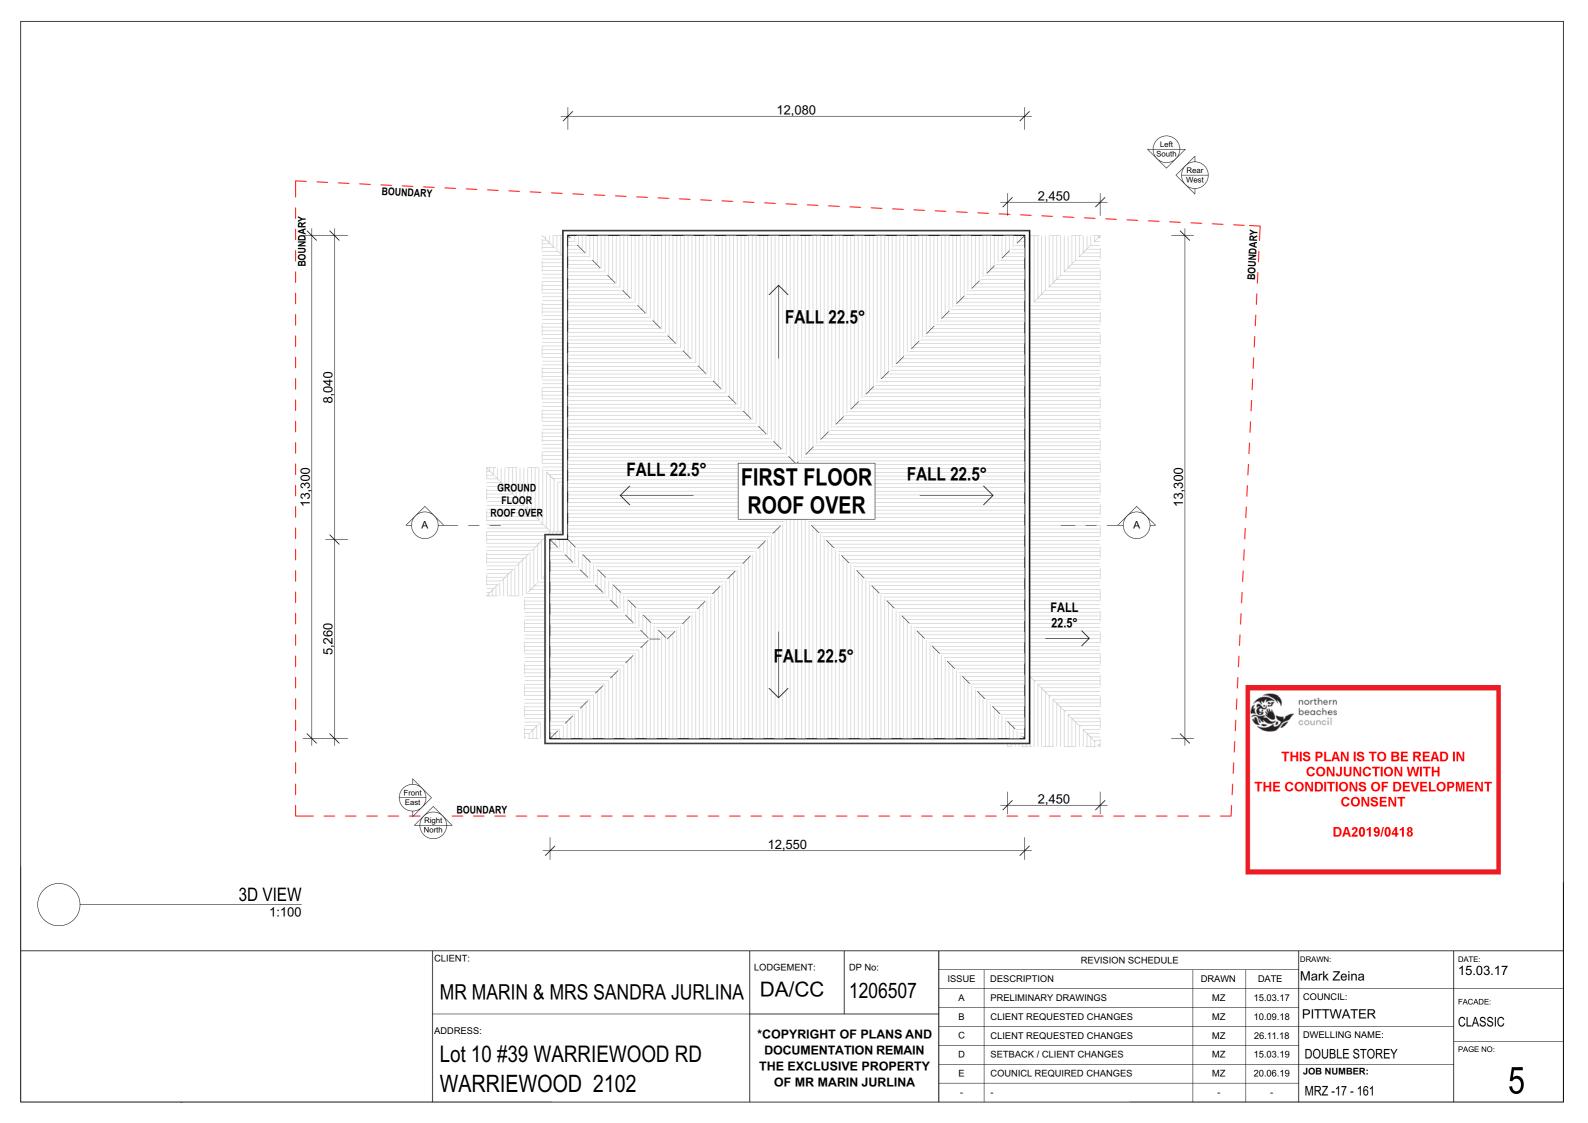

|       | CLIENT REQUESTED CHANGES | MZ     | 10.09.18 | PITTWATER      | CLASSIC  |
| ADDRESS:                                 | *COPYRIGHT (      | OF PLANS AND               | С     | CLIENT REQUESTED CHANGES | MZ     | 26.11.18 | DWELLING NAME: |          |
| Lot 10 #39 WARRIEWOOD RD                 |                   | TION REMAIN                | D     | SETBACK / CLIENT CHANGES | MZ     | 15.03.19 | DOUBLE STOREY  | PAGE NO: |
| WARRIEWOOD 2102                          |                   | VE PROPERTY<br>RIN JURLINA | E     | COUNICL REQUIRED CHANGES | MZ     | 20.06.19 | JOB NUMBER:    | 2        |
| WARRIEWOOD 2102                          | OF WIR WIAN       | IIN JURLINA                | -     | -                        | -      | -        | MRZ -17 - 161  |          |







THIS PLAN IS TO BE READ IN
CONJUNCTION WITH
THE CONDITIONS OF DEVELOPMENT
CONSENT

DA2019/0418



|     | LEFT/SOUTH ELEVATION |
|-----|----------------------|
| · Γ | 1:100                |

| 1        | CLIENT:                       | LODGEMENT:                                                                              | : DP No:             |       | REVISION SCHEDULE        | DRAWN: | DATE:    |                |          |
|----------|-------------------------------|-----------------------------------------------------------------------------------------|----------------------|-------|--------------------------|--------|----------|----------------|----------|
|          | MD MADIN O MDO CANDDA JUDI MA | DA/CC