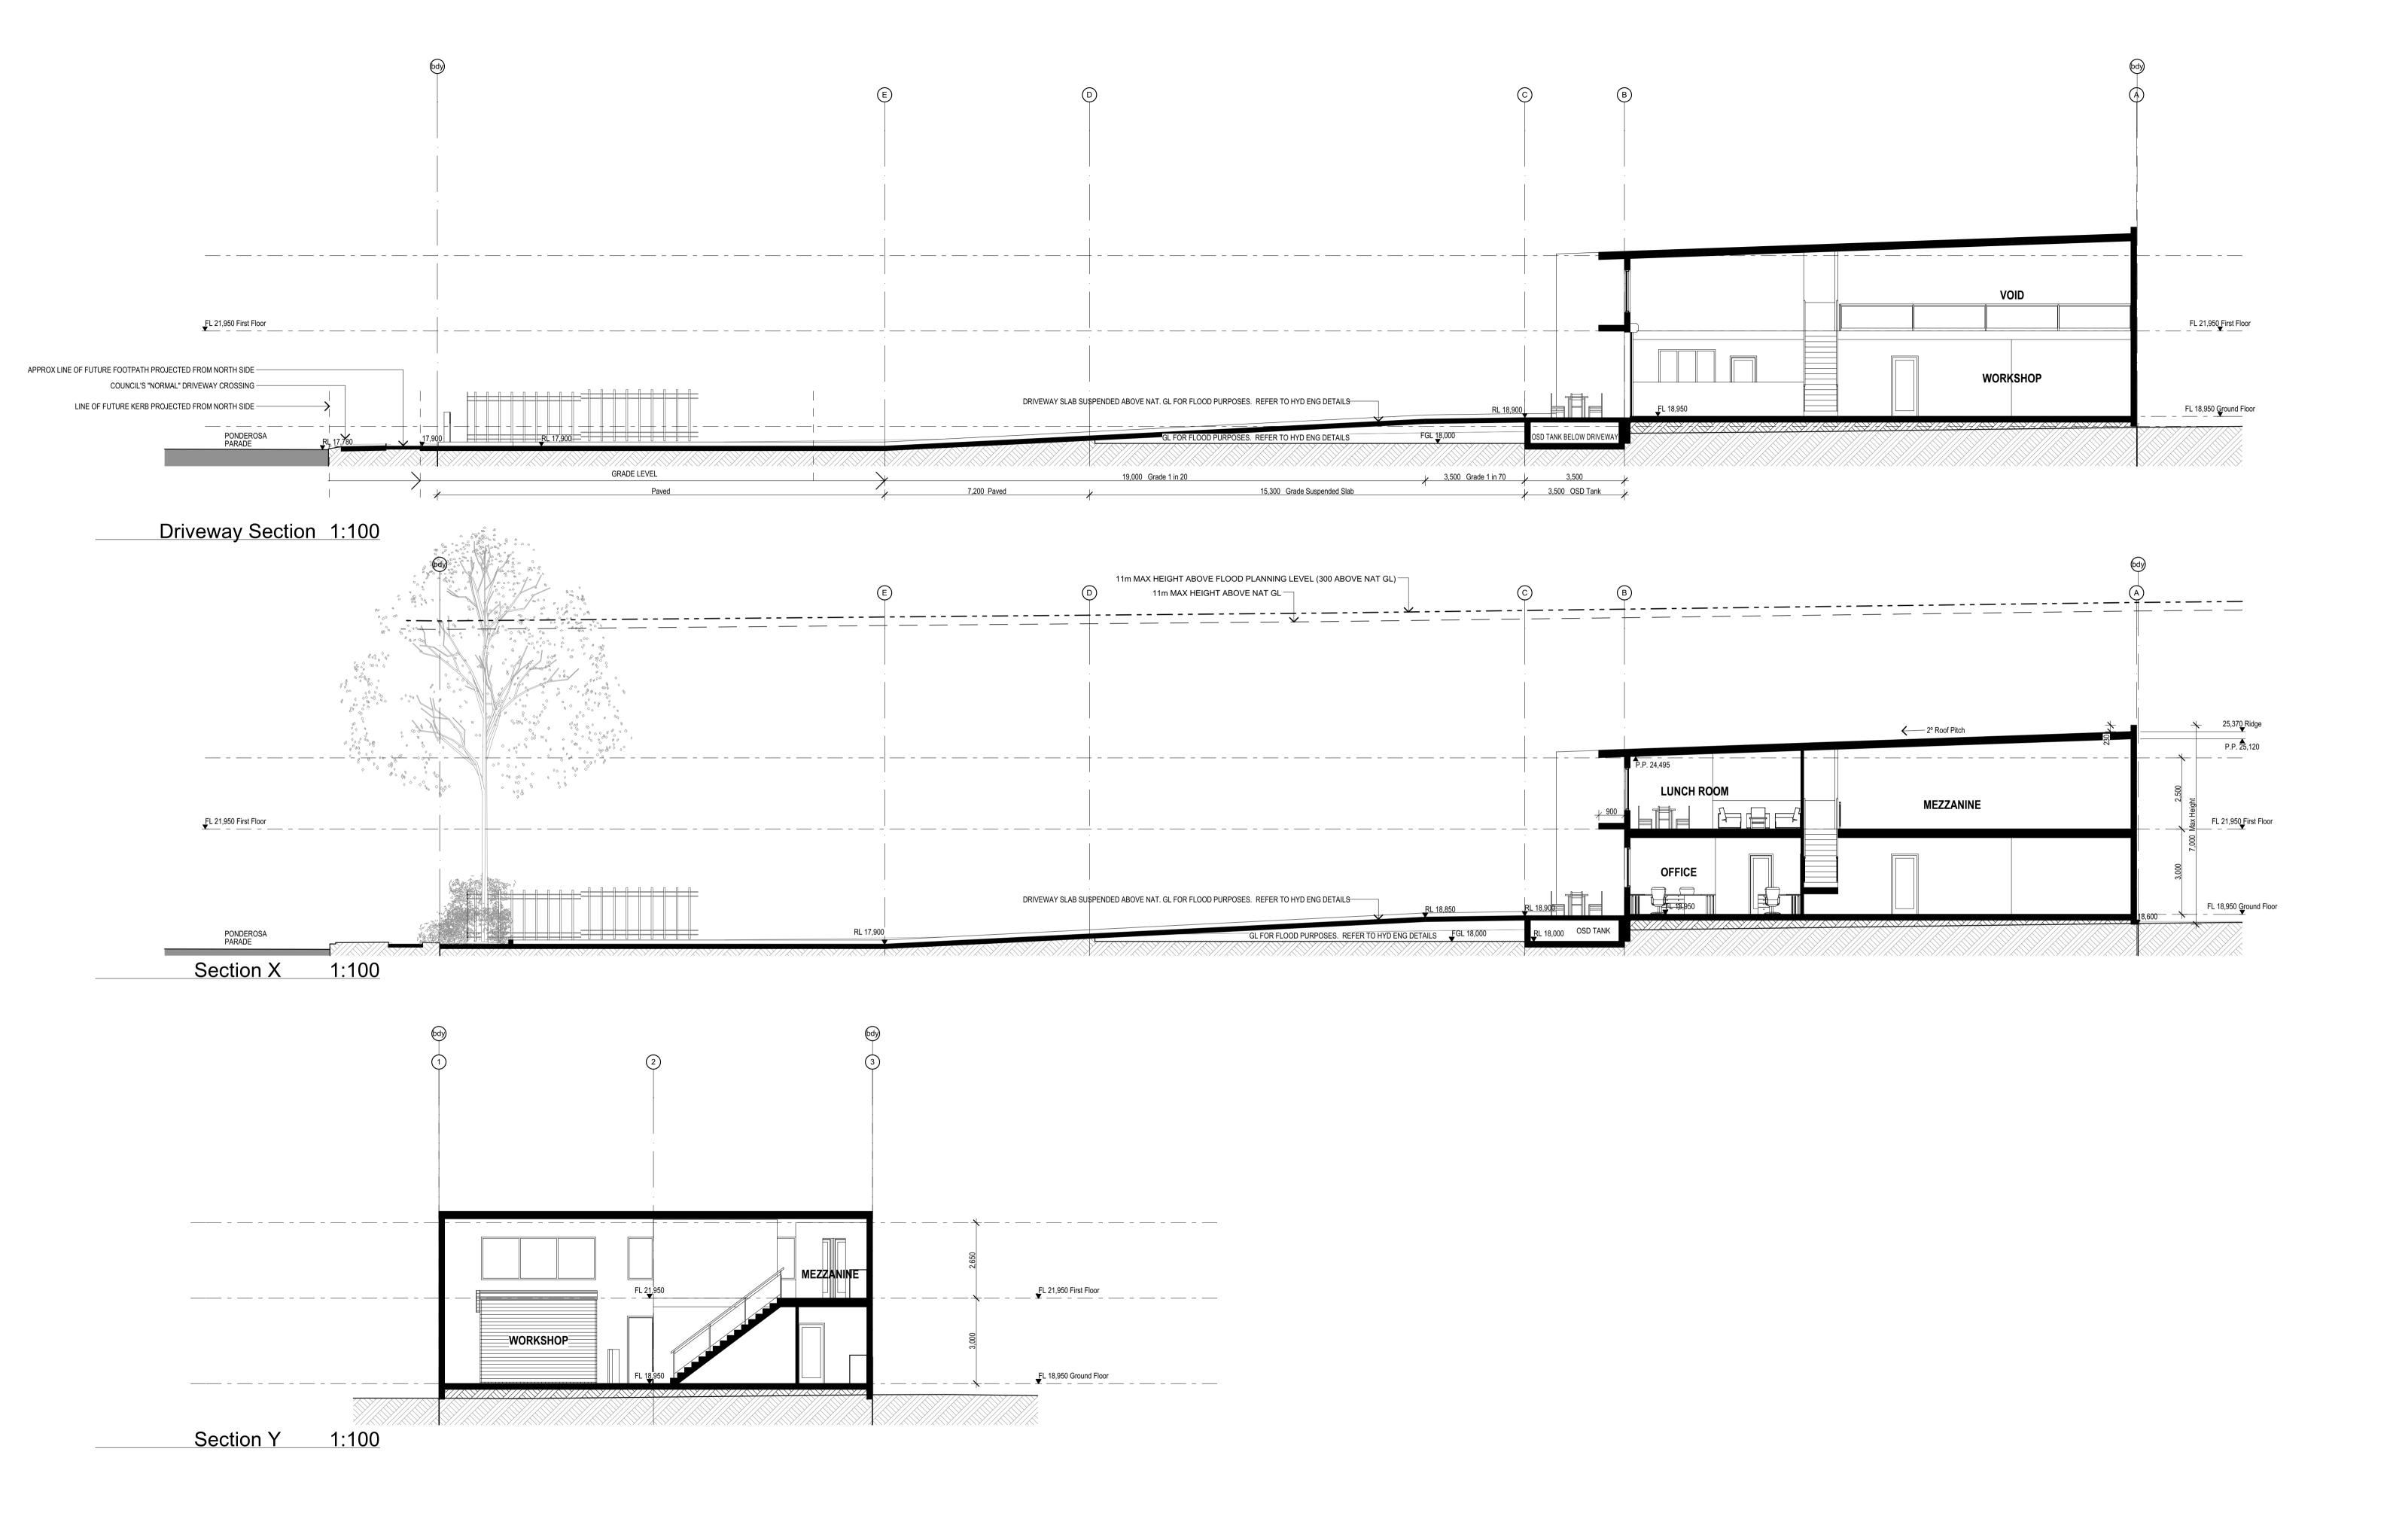

DA ISSUE
Plot Date: 22/11/2017

| Date : Iss<br>07/11/2017 ( | sue: Description: C Issued for Development Approval | Dafe :   Issue :   Description : | Date :   Issue :   Description : | Date :   Issue :   Description : | The builder shall check and verify all dimensions and verify all errors and omissions to the Architect. Do not scale the | GARTNERTROVATO  A R D H I T E D T S  Project: Proposed Industrial Building 14A Ponderosa Parade, Warriewood Client: Flew     | 2 2701             | Date : Nov 2017  Scale : AS SHOWN @ (A1) |
|----------------------------|-----------------------------------------------------|----------------------------------|----------------------------------|----------------------------------|--------------------------------------------------------------------------------------------------------------------------|------------------------------------------------------------------------------------------------------------------------------|--------------------|------------------------------------------|
|                            |                                                     |                                  |                                  |                                  | drawings. Drawings shall not be used for construction purposes until issued by the Architect for construction.           | A 47/90 MONA VALE ROAD PO BOX 1122 MONA VALE, NSW 2103 P +612 9979 4412 F +612 9979 4422 E BTA@B-T.COM.AU  Drawing: Sections | Drawing No.: DA-04 | Issue : C                                |