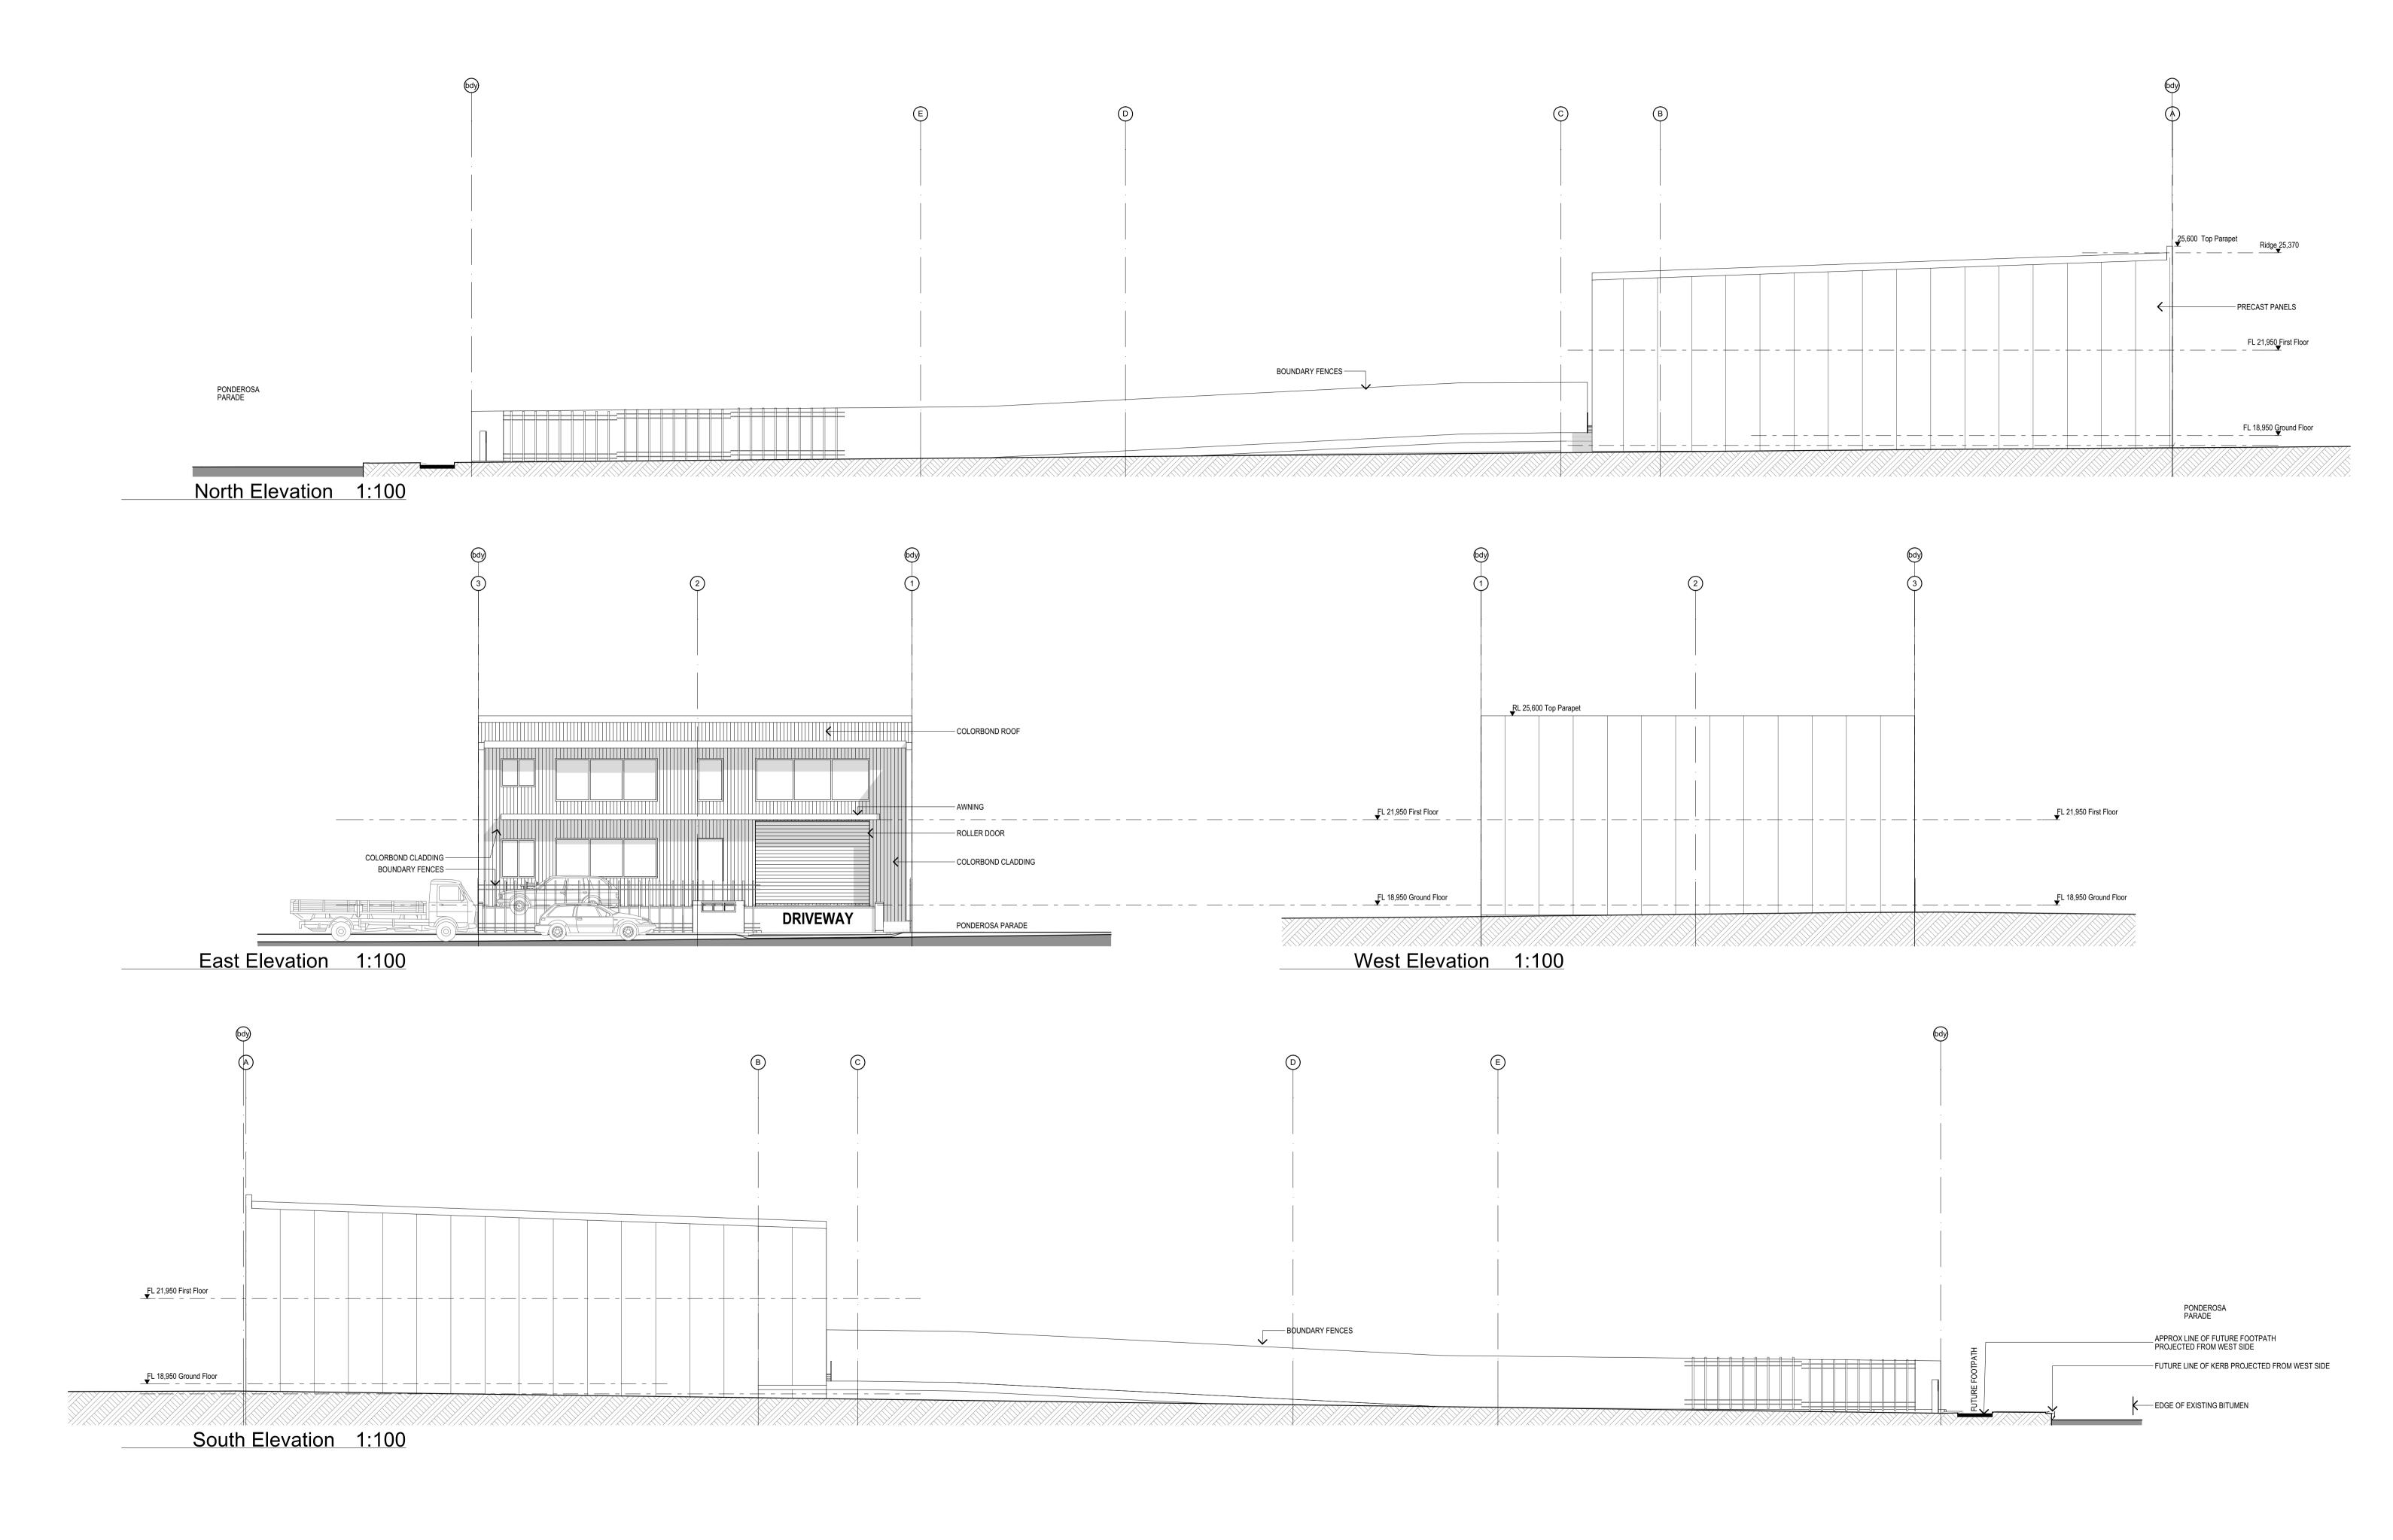

|                                              |                              |                        |                      |                                                                                          |                                                          |                                       |                         | DA ISSUE<br>Plot Date: 22/11/2017 |
|----------------------------------------------|------------------------------|------------------------|----------------------|------------------------------------------------------------------------------------------|----------------------------------------------------------|---------------------------------------|-------------------------|-----------------------------------|
| Date: Issue: Description:                    | Date : Issue : Description : | Date :   Description : | Date : Description : | The builder shall check and                                                              | CARTHERTONIATO                                           | Project: Proposed Industrial Building | Drawn/Designed: LT & AH | Date : Nov 2017                   |
| 07/11/2017 C Issued for Development Approval |                              |                        |                      | verify all dimensions and verify                                                         | GARTNERTROVATO                                           | 14A Ponderosa Parade, Warriewood      |                         |                                   |
|                                              |                              |                        |                      | all errors and omissions to the Architect. Do not scale the drawings. Drawings shall not | ARCHITECTS                                               | 14A ronderosa rarade, Warriewood      | Project Number: 1724    | Scale: AS SHOWN @ (A1)            |
|                                              |                              |                        |                      | drawings, Drawings shall not                                                             | A 47/90 MONA VALE ROAD                                   | Client: Flew                          |                         |                                   |
|                                              |                              |                        |                      | be used for construction                                                                 | PO BOX 1122<br>MONA VALE, NSW 2103                       |                                       | Drawing No. : DA O3     | Issue :                           |
|                                              |                              |                        |                      | purposes until issued by the Architect for construction.                                 | P +612 9979 4411<br>F +612 9979 4422<br>E GTA@G-T.CDM.AU | Drawing: Elevations                   | Drawing No.: DA-03      |                                   |
|                                              |                              |                        |                      | Architect for construction.                                                              | E BIAWB-1.COM.AU                                         |                                       |                         |                                   |