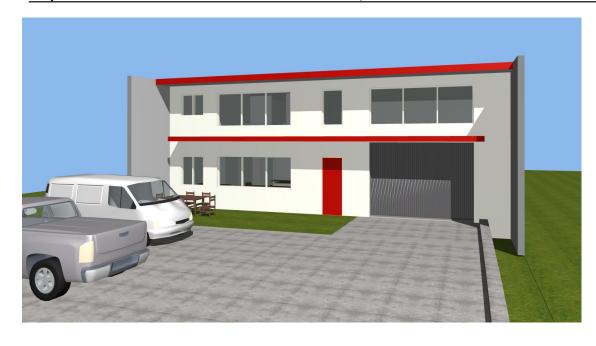

PRECAST PANELS
NATURAL CONCRETE

ROLLER DOORS RESENE: 'IRONSAND'

EAVES -

RESENE: 'BLACK WHITE'

VIEW FROM FRONT

FASCIAS & FEATURE CLADDING - PAINTED RED

ROOFING - COLORBOND 'OFF WHITE & BASALT'