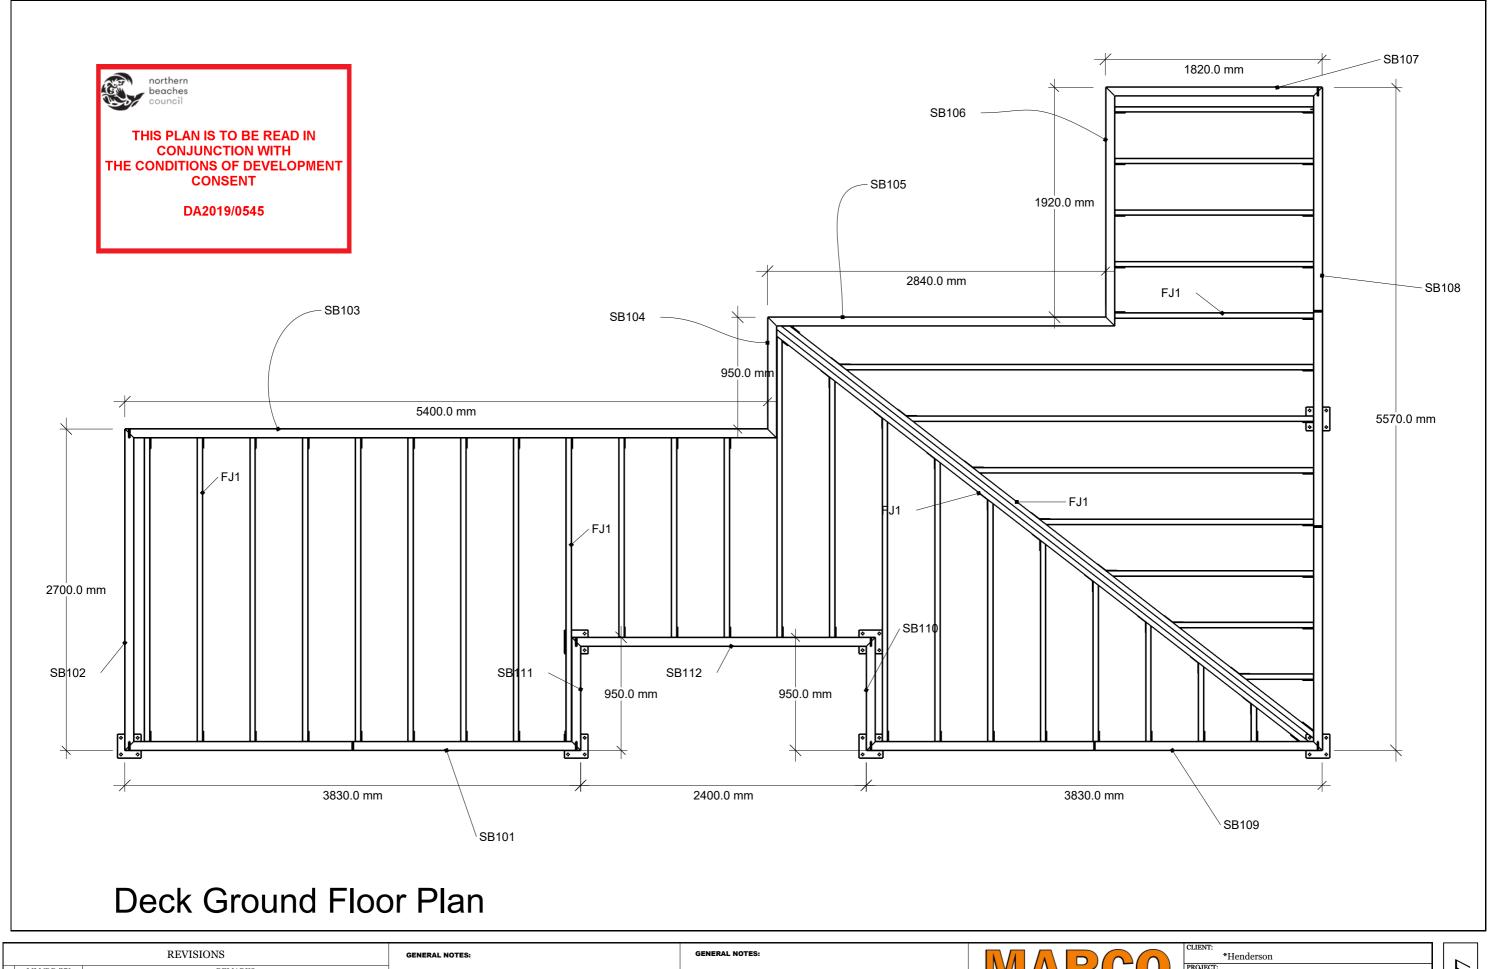

r decking Existing building REVISIONS GENERAL NOTES: GENERAL NOTES: 03 MM/DD/YY REMARKS All bolts, nuts and washers to be galvanised grade 8.8 in accordance with AS1252 All workmanship and materials shall be in accordance with AS4100 Unless shown as a bolted connection, all plates and sections indicated in contact with each other shall be welded all round UNO All welds to be in accordance with AS1554 UNO S. All welds to be 6mm continuous filler welds All butt welds to be full penetration butt welds in accordance with AS1554 part 1 \* 49 Wakehurst Parkway, Seaforth DWG NO: DRAWN BY 23/08/18 Preliminary For Approval Ph. 9938 2966 STEEL \* 4998-230818 15/09/18 MH NTS Tolerance s. U.N.O. Tolerances to one decimal+-0.5 Angular Tolerance +-0.5 DEG $\blacktriangleleft$

estimator@marco.com.au





| REVISIONS |          |              |   |  |  |  |
|-----------|----------|--------------|---|--|--|--|
|           | MM/DD/YY | REMARKS      | 1 |  |  |  |
| 1         | 23/08/18 | Preliminary  | 7 |  |  |  |
| 2         | 15/09/18 | For Approval | 1 |  |  |  |
| 3         | //       |              | 1 |  |  |  |
| 4         | //       |              | 7 |  |  |  |
| 5         | / /      |              | 1 |  |  |  |

- All bolts, nuts and washers to be galvanised grade 8.8 in accordance with AS1252
   All workmanship and materials shall be in accordance with AS4100
   Unless shown as a bolted connection, all plates and sections indicated in contact with each other shall be welded all round UNO
   All welds to be in accordance with AS1554 UNO
   S. All welds to be 6mm continuous fille