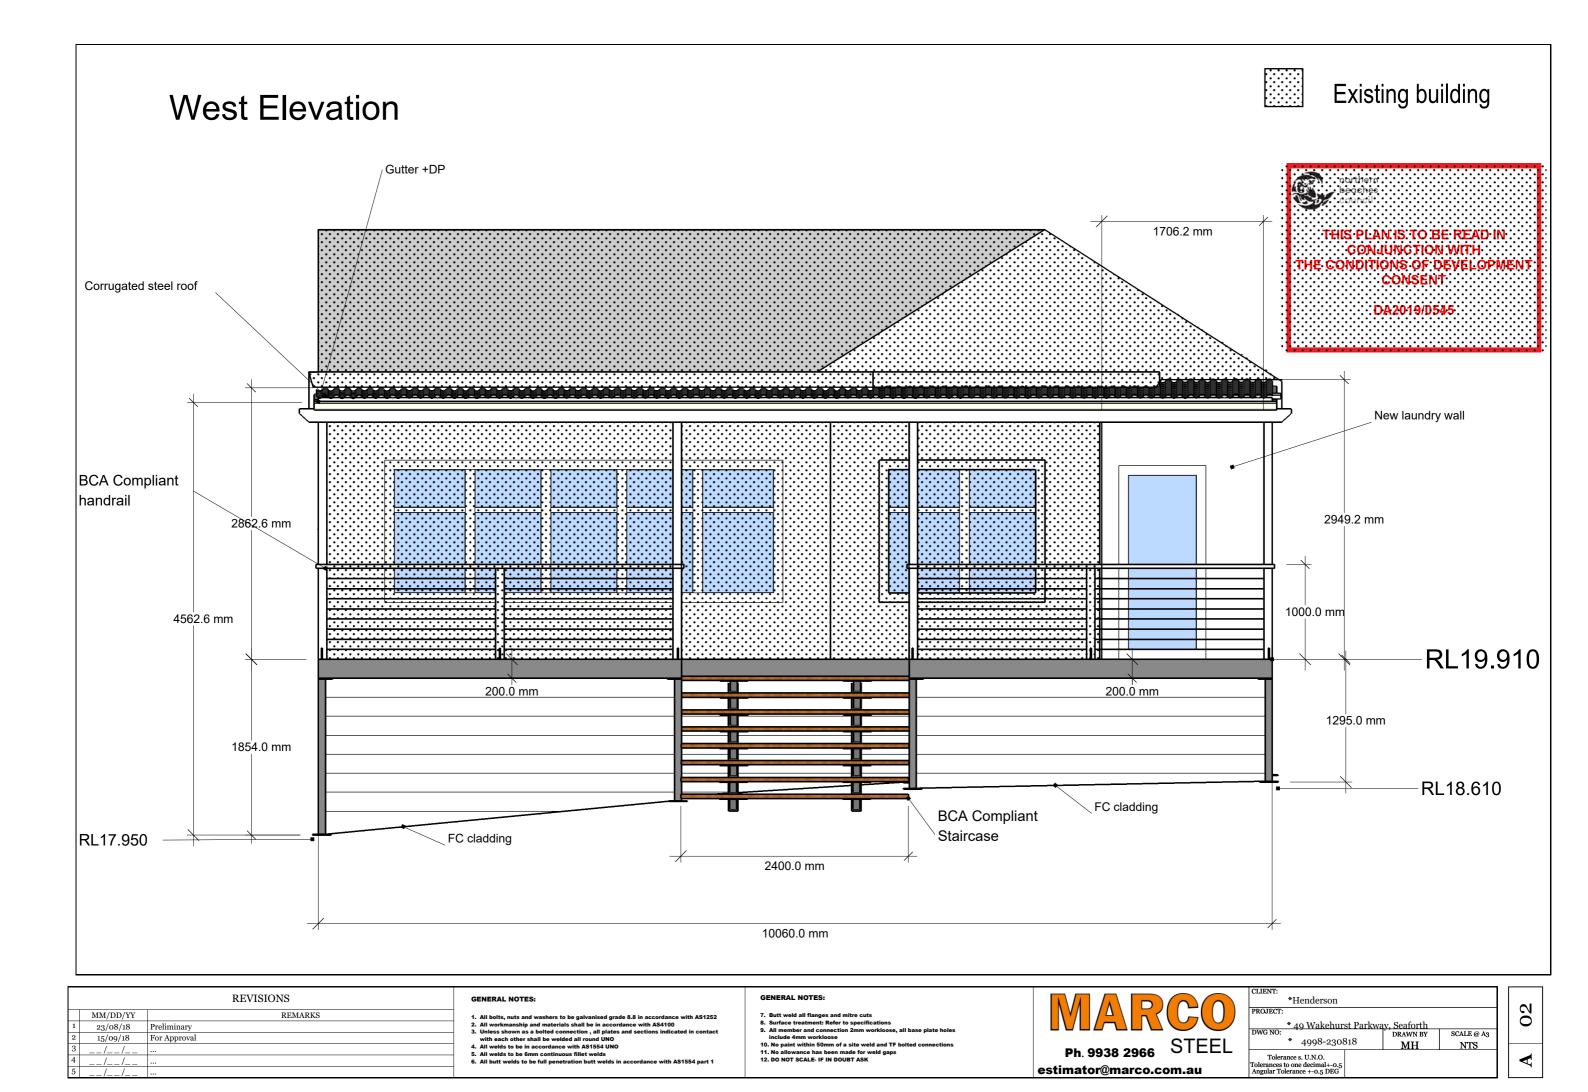

## South Elevation THIS PLAN IS TO BE READ IN **CONJUNCTION WITH** THE CONDITIONS OF DEVELOPMENT CONSENT DA2019/0545 Extend laundry wall 6185.6 mm Gutter Corrugated steel roof FC Ceiling 600.0 mm 4087.3 mm 1000.0 mm RL19.910 200.0 mm **BCA Compliant** FC cladding all around deck handrail **BCA Compliant** Staircase **∤** 1190.0 mm 5570.0 mm hardwood timber decking Existing building REVISIONS GENERAL NOTES: GENERAL NOTES: 03 MM/DD/YY REMARKS All bolts, nuts and washers to be galvanised grade 8.8 in accordance with AS1252 All workmanship and materials shall be in accordance with AS4100 Unless shown as a bolted connection, all plates and sections indicated in contact with each other shall be welded all round UNO All welds to be in accordance with AS1554 UNO S. All welds to be 6mm continuous filler welds All butt welds to be full penetration butt welds in accordance with AS1554 part 1 \* 49 Wakehurst Parkway, Seaforth DWG NO: DRAWN BY 23/08/18 Preliminary For Approval Ph. 9938 2966 STEEL \* 4998-230818 15/09/18 MH NTS Tolerance s. U.N.O. Tolerances to one decimal+-0.5 Angular Tolerance +-0.5 DEG $\blacktriangleleft$