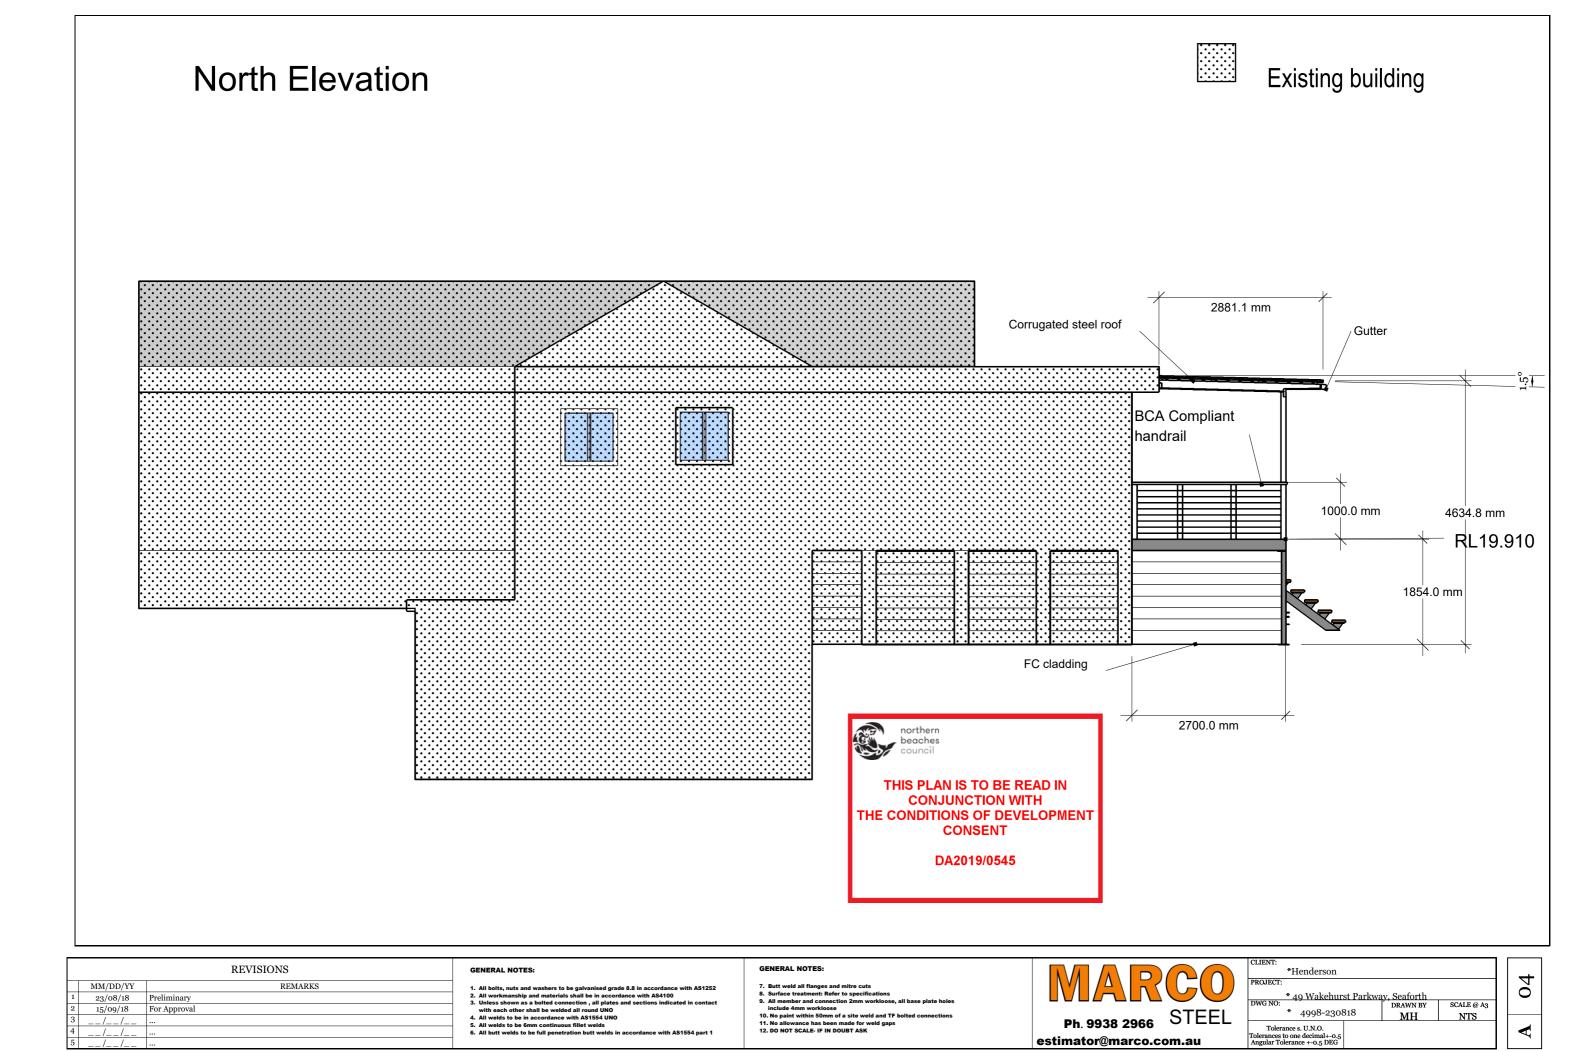

## South Elevation THIS PLAN IS TO BE READ IN **CONJUNCTION WITH** THE CONDITIONS OF DEVELOPMENT CONSENT DA2019/0545 Extend laundry wall 6185.6 mm Gutter Corrugated steel roof FC Ceiling 600.0 mm 4087.3 mm 1000.0 mm RL19.910 200.0 mm **BCA Compliant** FC cladding all around deck handrail **BCA Compliant** Staircase **∤** 1190.0 mm 5570.0 mm hardwood timber decking Existing building REVISIONS GENERAL NOTES: GENERAL NOTES: 03 MM/DD/YY REMARKS All bolts, nuts and washers to be galvanised grade 8.8 in accordance with AS1252 All workmanship and materials shall be in accordance with AS4100 Unless shown as a bolted connection, all plates and sections indicated in contact with each other shall be welded all round UNO All welds to be in accordance with AS1554 UNO S. All welds to be 6mm continuous filler welds All butt welds to be full penetration butt welds in accordance with AS1554 part 1 \* 49 Wakehurst Parkway, Seaforth DWG NO: DRAWN BY 23/08/18 Preliminary For Approval Ph. 9938 2966 STEEL \* 4998-230818 15/09/18 MH NTS Tolerance s. U.N.O. Tolerances to one decimal+-0.5 Angular Tolerance +-0.5 DEG $\blacktriangleleft$