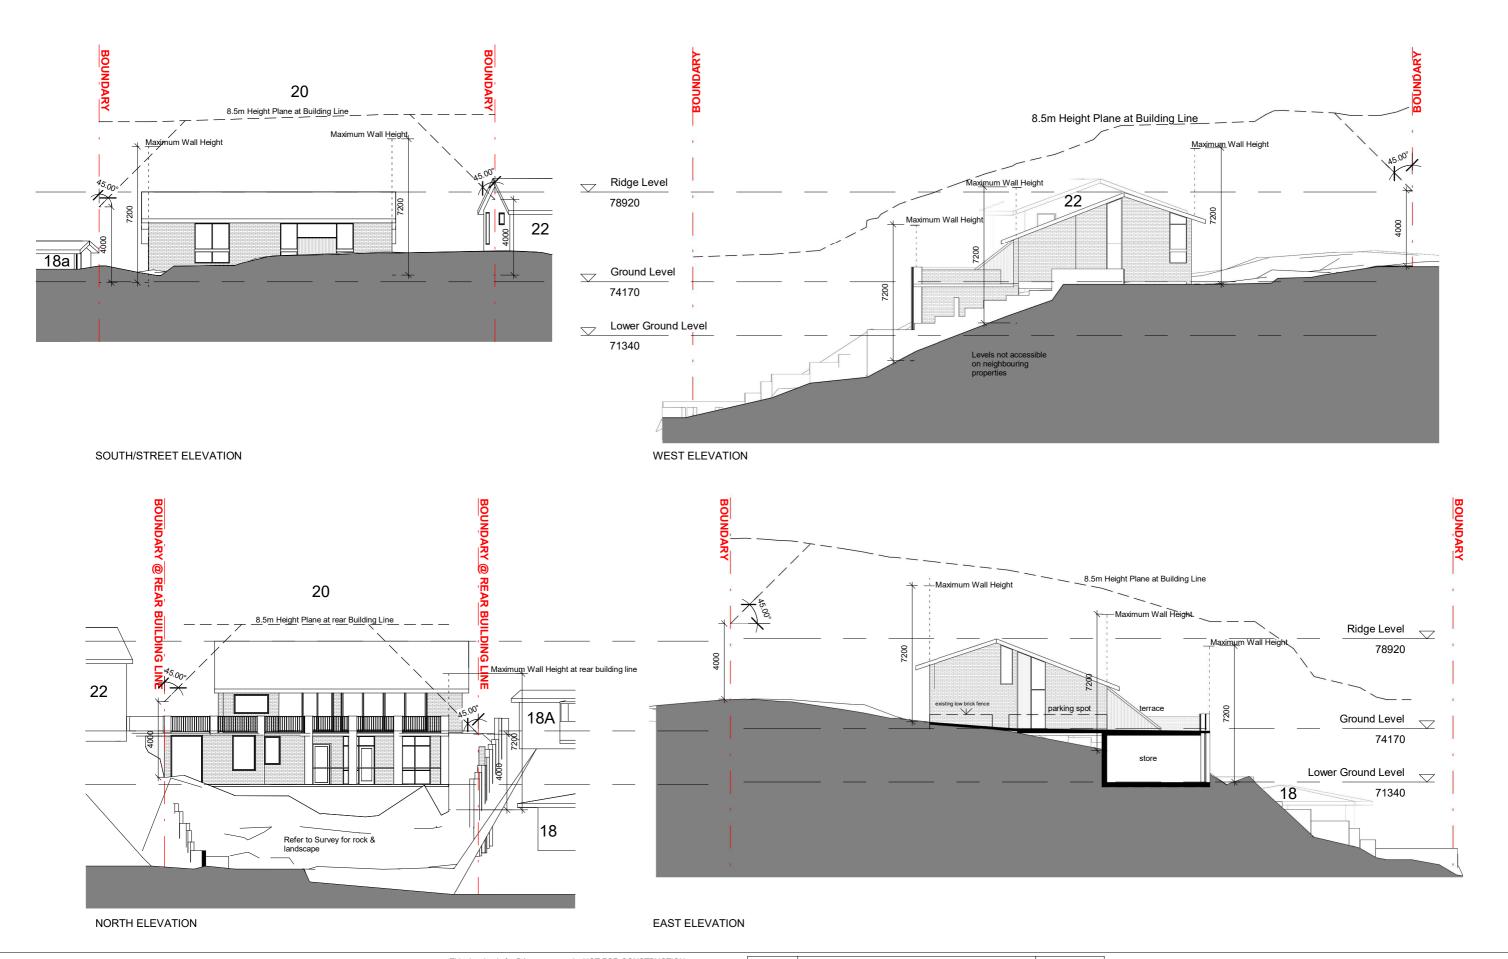

# House Manns

# Clare & Kim Manns Project number 20 Leinster Avenue Date Killarney Heights 2087 Project number Drawn by

Scale

# Existing Elevations

nber 026 June 2021 MG

1:200

32/82 Myrtle Street Chippendale NSW 2008. NSW ARB 8432

t: +61 417 655 056 m: miriam@atelier-m.com.au www.atelier-m.com.au GLASS 28.52 EXISTING LEVELS RETAINED