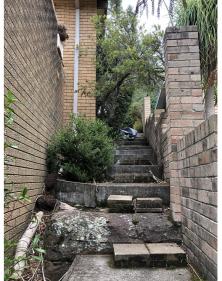

## Site Analysis

Drawn by

Project number Date 026\_DA\_101

June 2021

As indicated

MG

Existing approach to house.

Existing entry

Existing eastern setback/carspot

Number 22 at eastern boundary

Ground floor terrace looking north. Valley view.

Ground floor terrace looking east.

Lower ground floor terrace.

Western side setback.

Rear garden from lowest level of garden looking south.

Rear garden, mid terrace level looking east.

Northern elevation from garden

32/82 Myrtle Street Chippendale NSW 2008. NSW ARB 8432

t: +61 417 655 056 m: miriam@atelier-m.com.au www.atelier-m.com.au This drawing is for DA purposes only. NOT FOR CONSTRUCTION