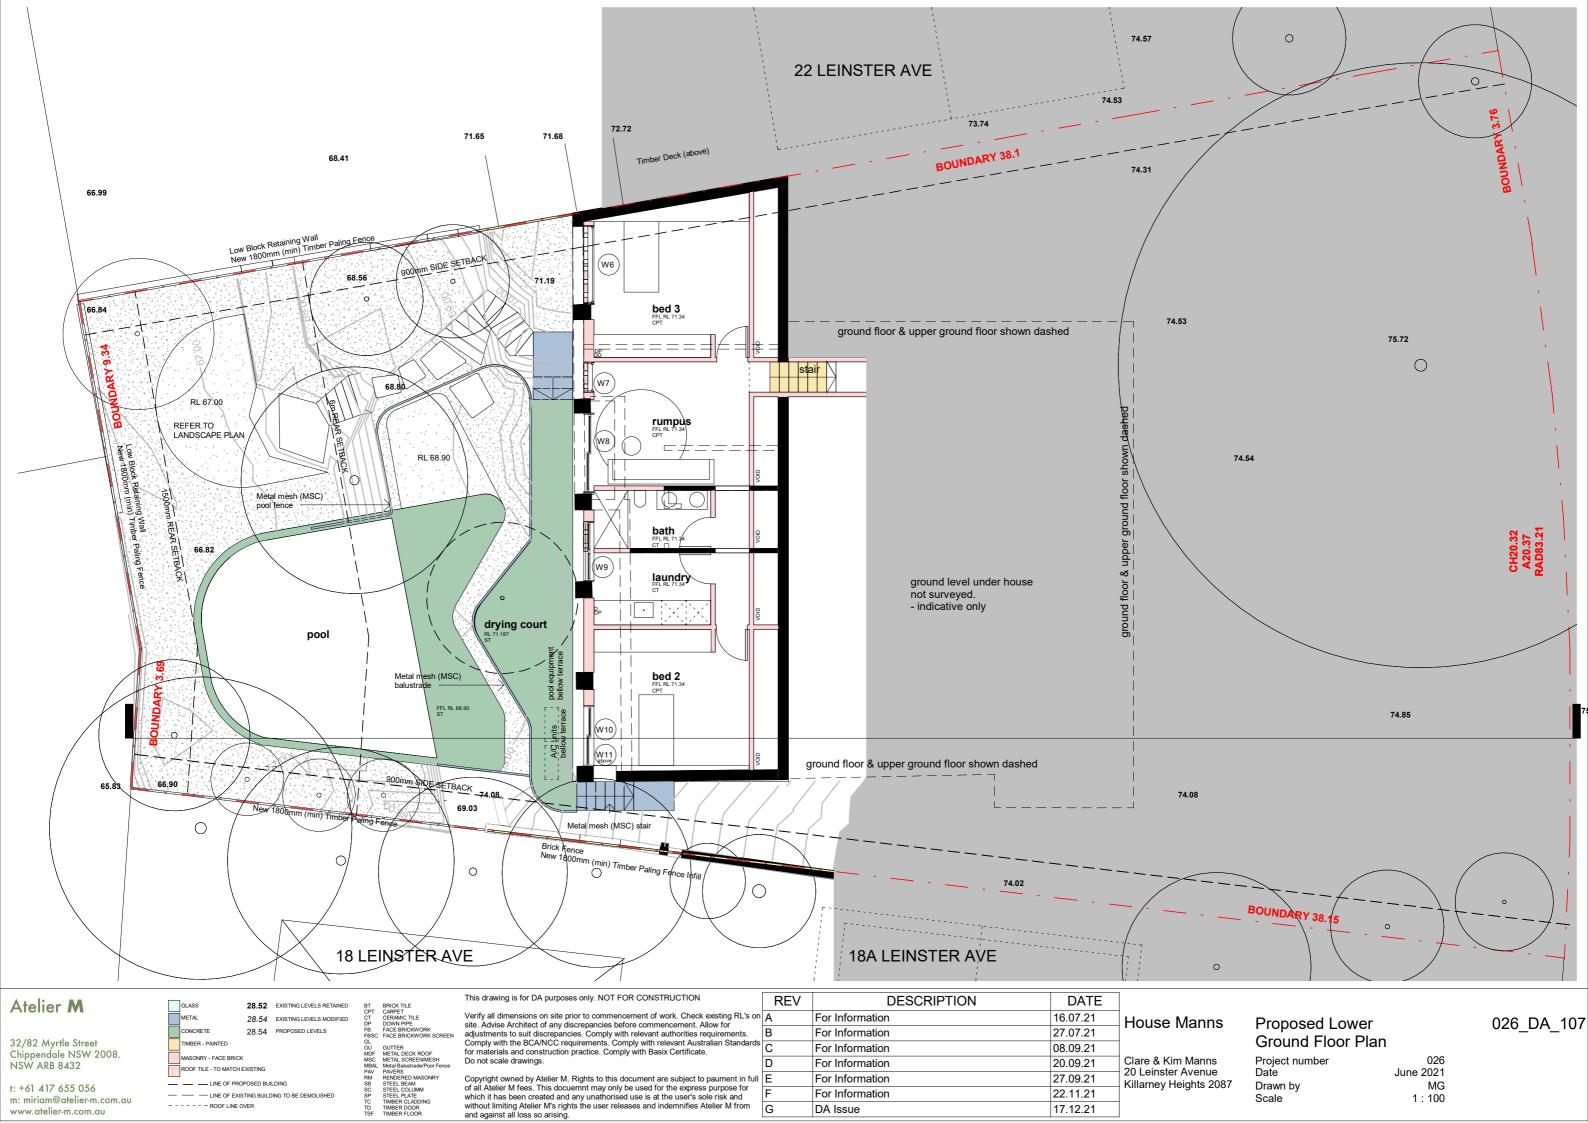

#### BASIX COMMITMENTS: CERTIFICATE NO A404566

the applicant must install a rainwater tank of at least 1137L the applicant must collect from at least 89.17sqm of roof area a rainwater tank must be connected to the pool & located within 10m

pool must be outdoors maximum capacity of 45KL must have a cover

must have a pool pump timer solar (electric boosted) heating