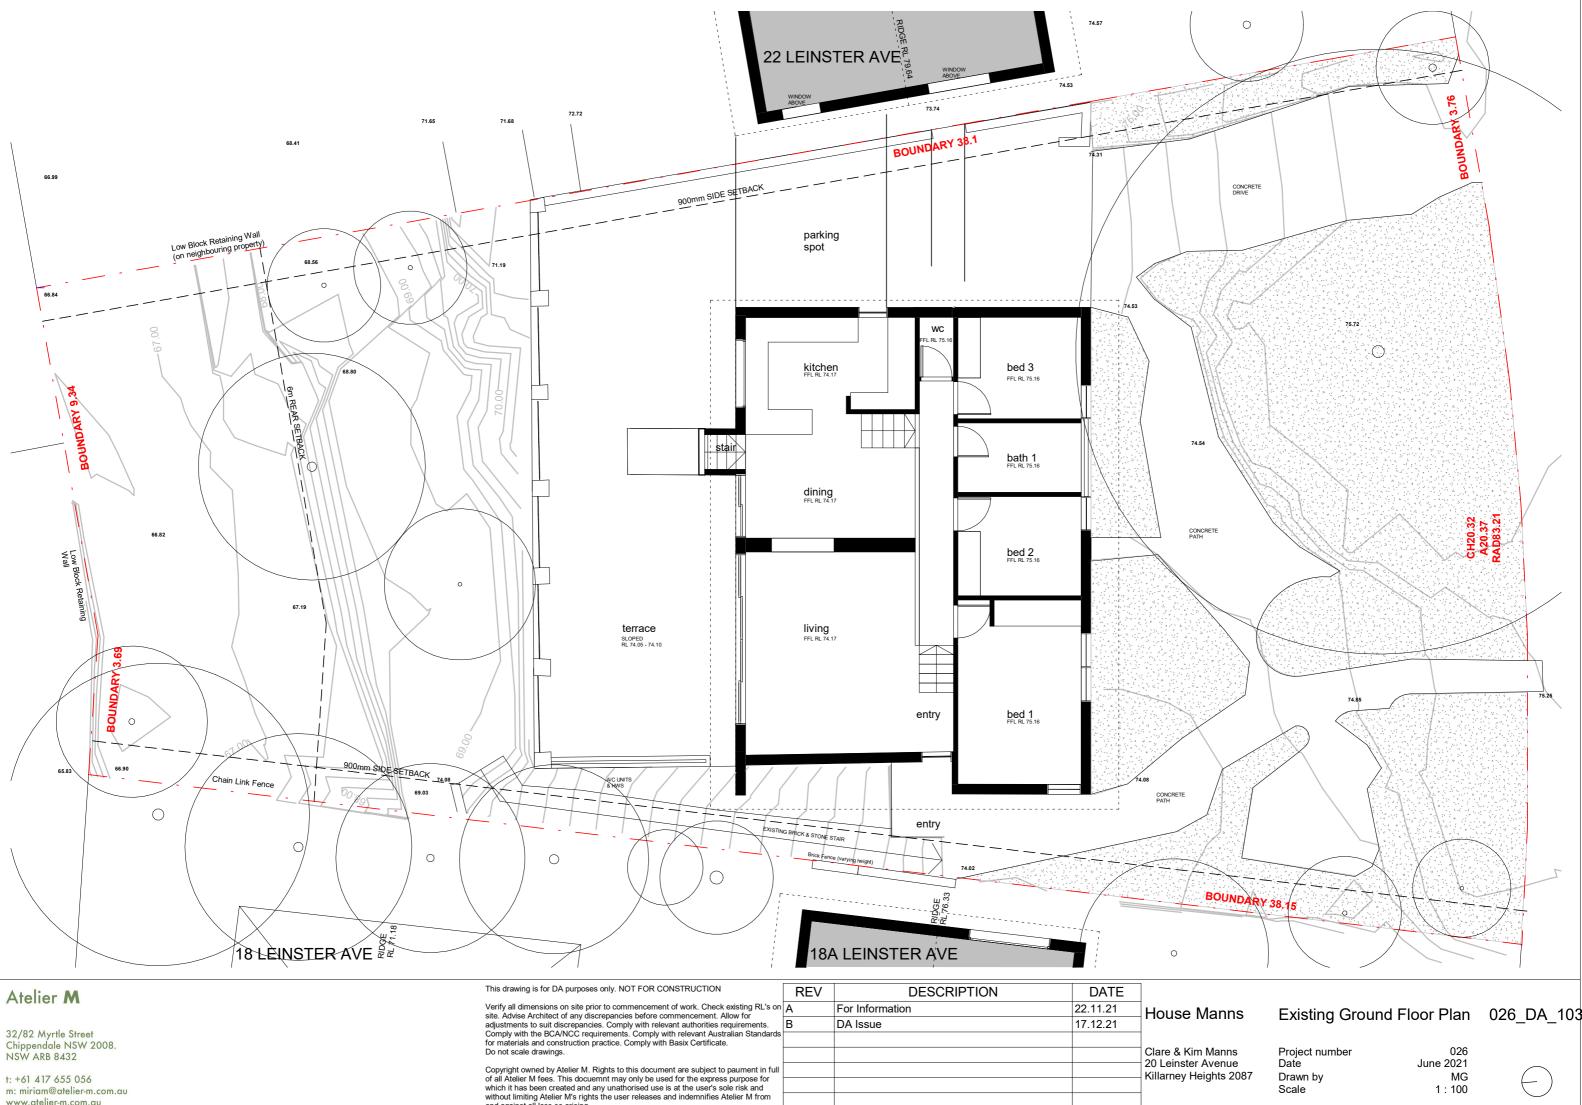

## House Manns

Clare & Kim Manns 20 Leinster Avenue Killarney Heights 2087

## Cover Page

Project number

Drawn by

Scale

026 June 2021 MG

22 LEINSTER AVE: Street Elevation

20 LEINSTER AVE - SUBJECT SITE : Street Elevation

18a LEINSTER AVE : Street Elevation