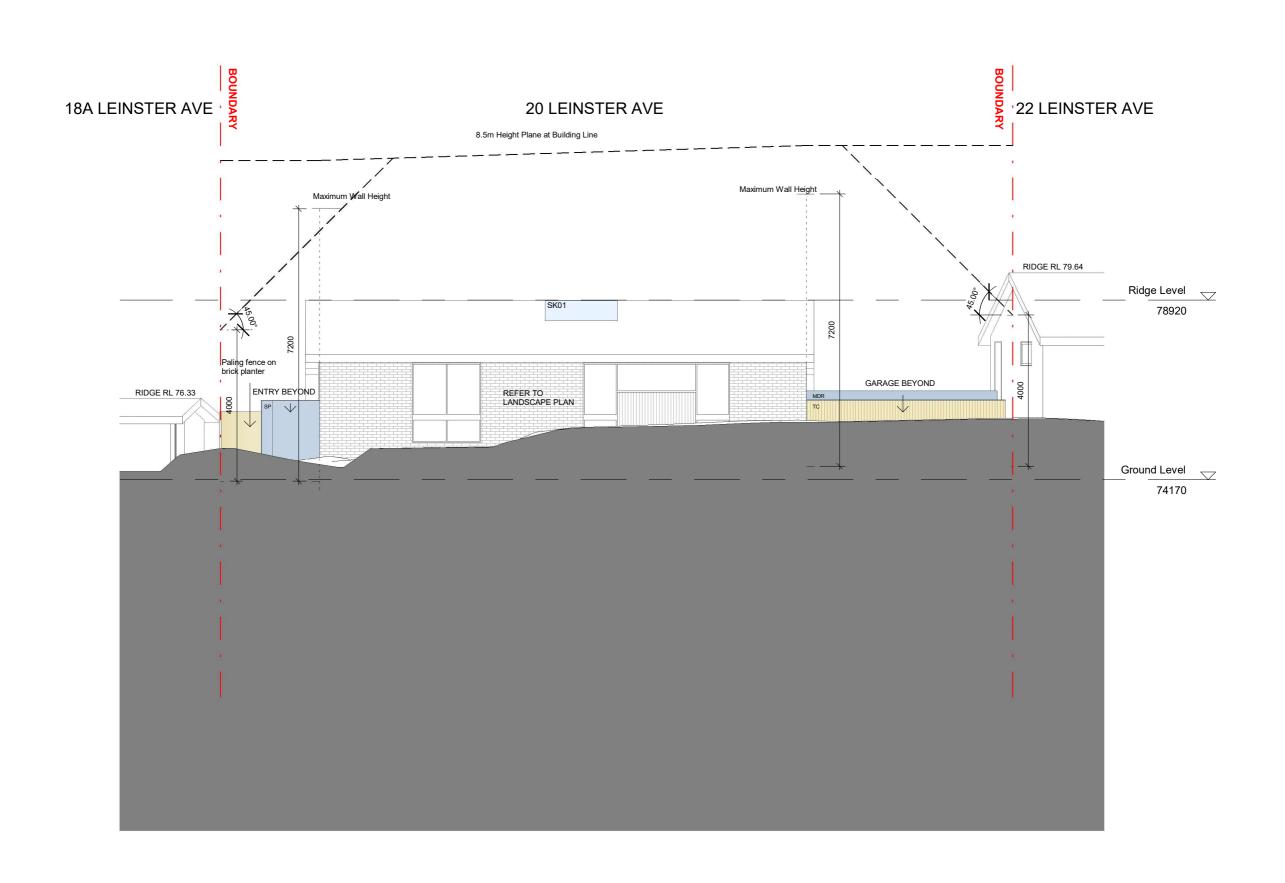

House Manns

Clare & Kim Manns

20 Leinster Avenue

Killarney Heights 2087

Proposed Street/South Elevation
Project number

 Project number
 026

 Date
 June 2021

 Drawn by
 MG