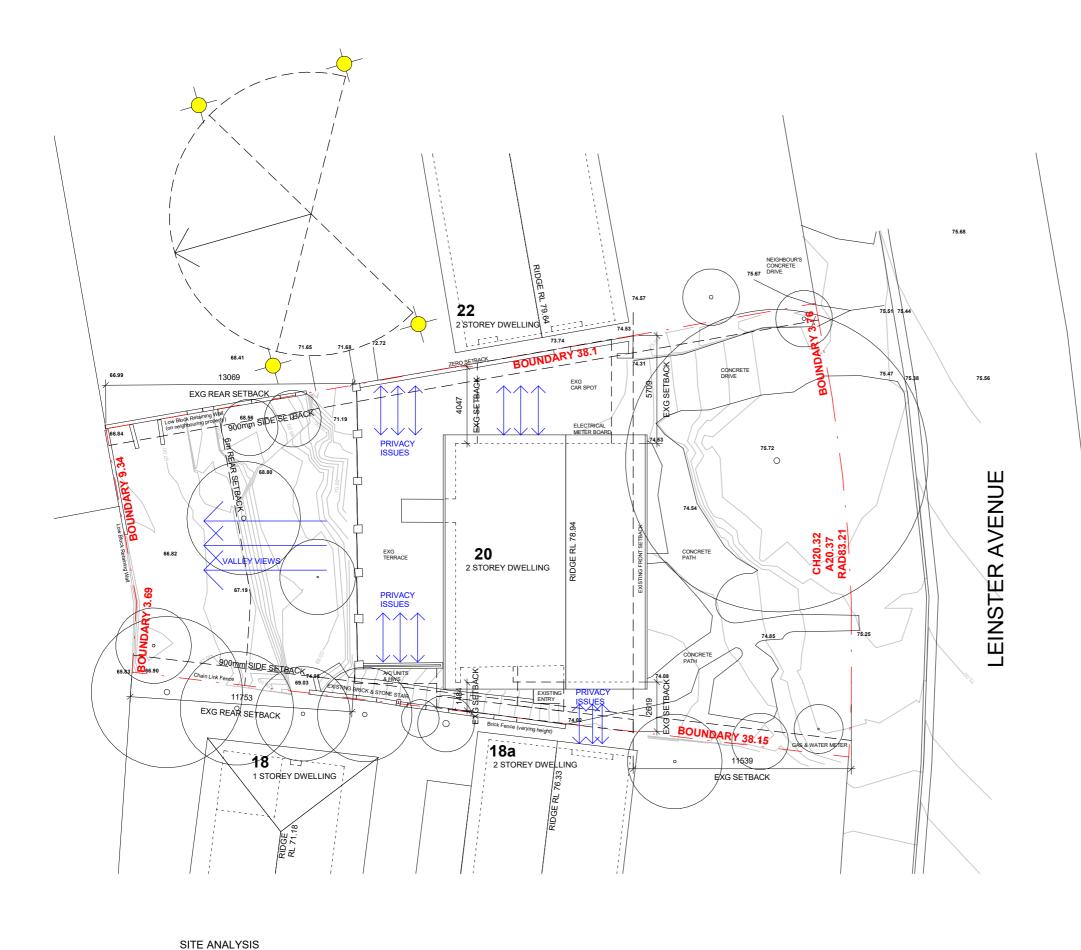

## Site Analysis

Drawn by

Project number Date 026\_DA\_101

June 2021

As indicated

MG

Existing approach to house.

Existing entry

Existing eastern setback/carspot

Number 22 at eastern boundary

Ground floor terrace looking north. Valley view.

Ground floor terrace looking east.

Lower ground floor terrace.

Western side setback.

Rear garden from lowest level of garden looking south.

Rear garden, mid terrace level looking east.

Northern elevation from garden

32/82 Myrtle Street Chippendale NSW 2008. NSW ARB 8432

t: +61 417 655 056 m: miriam@atelier-m.com.au www.atelier-m.com.au This drawing is for DA purposes only. NOT FOR CONSTRUCTION