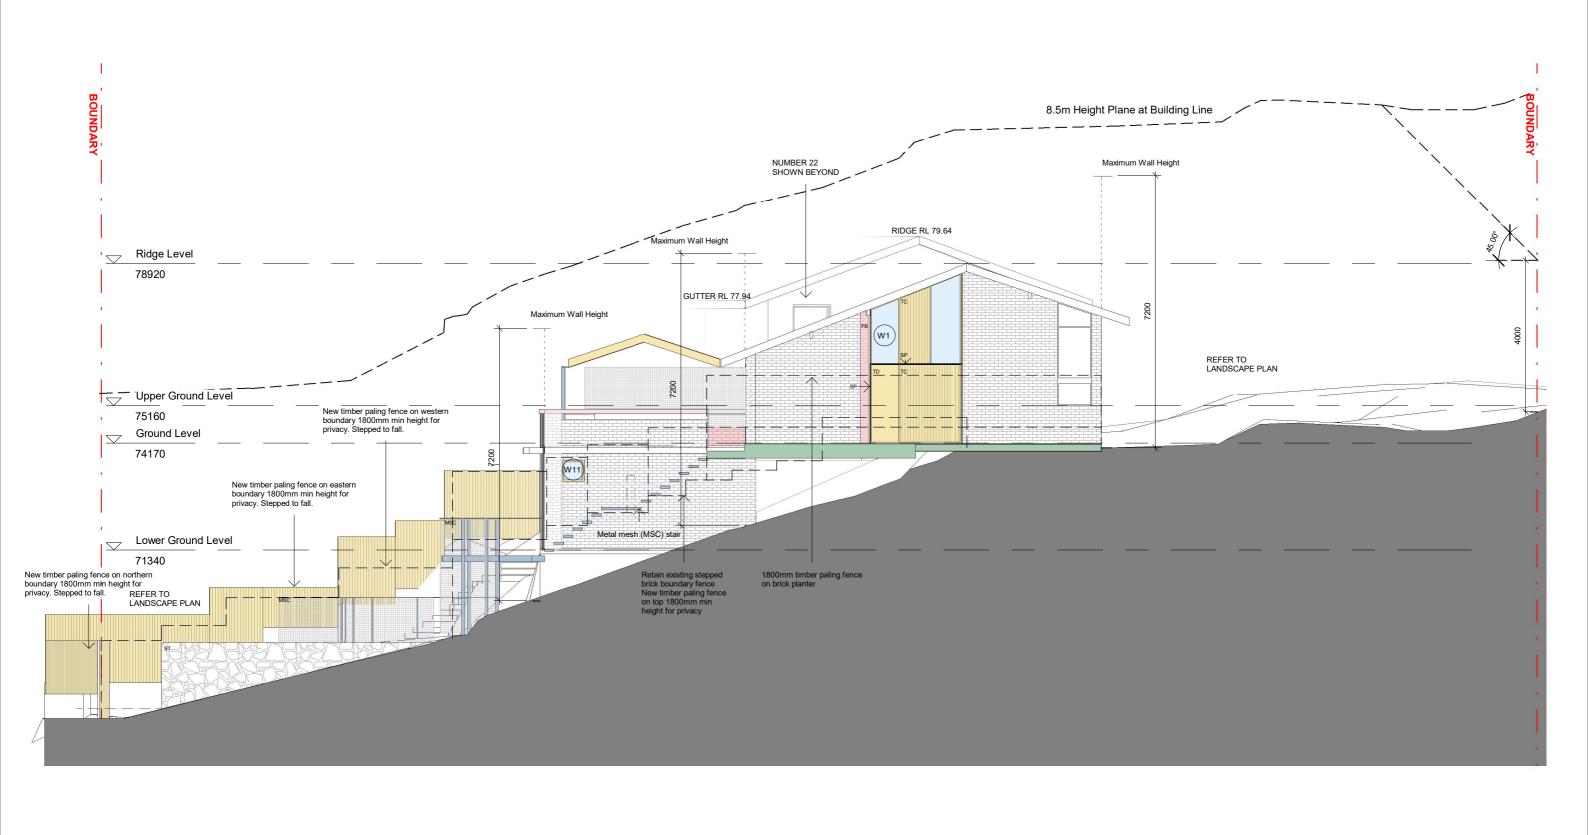

House Manns

20 Leinster Avenue

Killarney Heights 2087

Clare & Kim Manns

**Proposed North** Elevation

026\_DA\_111 026

MG

Project number June 2021 Drawn by Scale 1:100

and against all loss so arising.

32/82 Myrtle Street Chippendale NSW 2008. NSW ARB 8432

t: +61 417 655 056 m: miriam@atelier-m.com.au www.atelier-m.com.au GLASS

28.52
EXISTING LEVELS RETAINED

METAL

28.54
EXISTING LEVELS MODIFIED

CONCRETE

28.54
PROPOSED LEVELS

TIMBER - PAINTED

MASONRY - FACE BRICK
ROOF TILE - TO MATCH EXISTING

— LINE OF PROPOSED BUILDING

— LINE OF EXISTING BUILDING TO BE DEMOLISHED

RICKTILE
ROPET
SPAMICTILE
V
SWAWICTILE
V
VIN PIPE
GCE BRICKWORK
GCE BRIC