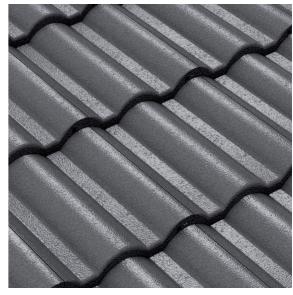

Existing: Face brickwork (FB).

Existing: Timber cladding painted. New to match. Colour below (TC)

Existing: Mid tone grey roof tiles. New to match (RT)

Existing: Timber windows & doors painted. New to match. Precedent: Brick hit & miss screen (FBSC). (photo not from subject site)