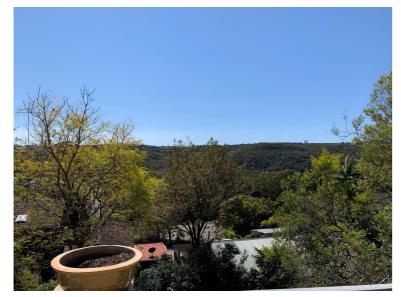

Existing eastern setback/carspot

Number 22 at eastern boundary

Ground floor terrace looking north. Valley view.

Ground floor terrace looking east.

Lower ground floor terrace.

Western side setback.

Rear garden from lowest level of garden looking south.