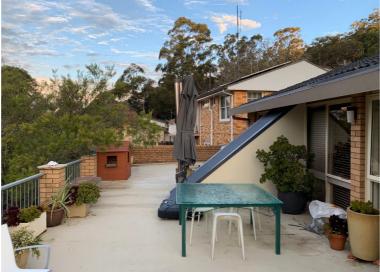

Existing eastern setback/carspot

Number 22 at eastern boundary

Ground floor terrace looking north. Valley view.

Ground floor terrace looking east.

Lower ground floor terrace.

Western side setback.

Rear garden from lowest level of garden looking south.