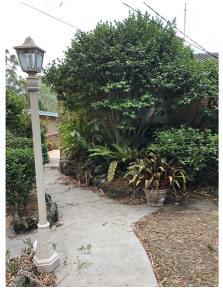

## Site Analysis

Drawn by

Project number Date 026\_DA\_101

June 2021

As indicated

MG

Existing approach to house.

Existing entry

Existing eastern setback/carspot

Number 22 at eastern boundary

Ground floor terrace looking north. Valley view.

Ground floor terrace looking east.

Lower ground floor terrace.

Western side setback.

Rear garden from lowest level of garden looking south.