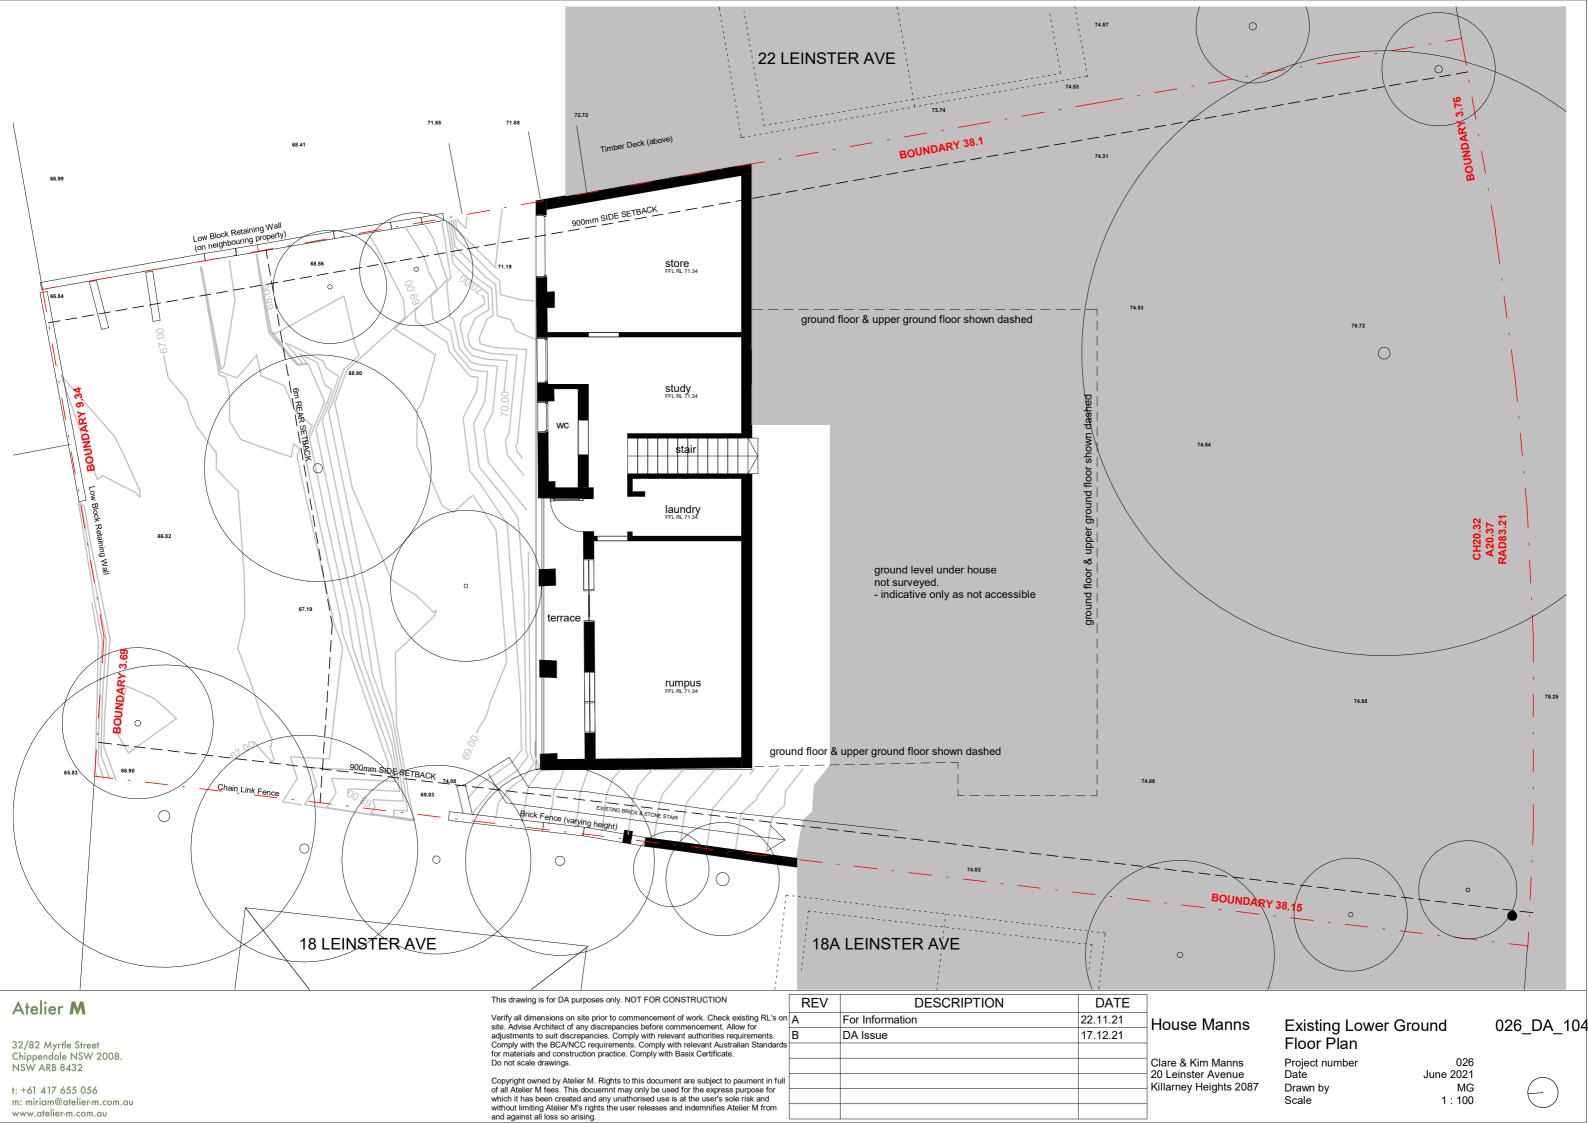

#### House Manns

Clare & Kim Manns 0 Leinster Avenue illarney Heights 2087

## Site Analysis

Drawn by

Project number Date 026\_DA\_101

June 2021

As indicated

MG

Existing approach to house.

Existing entry