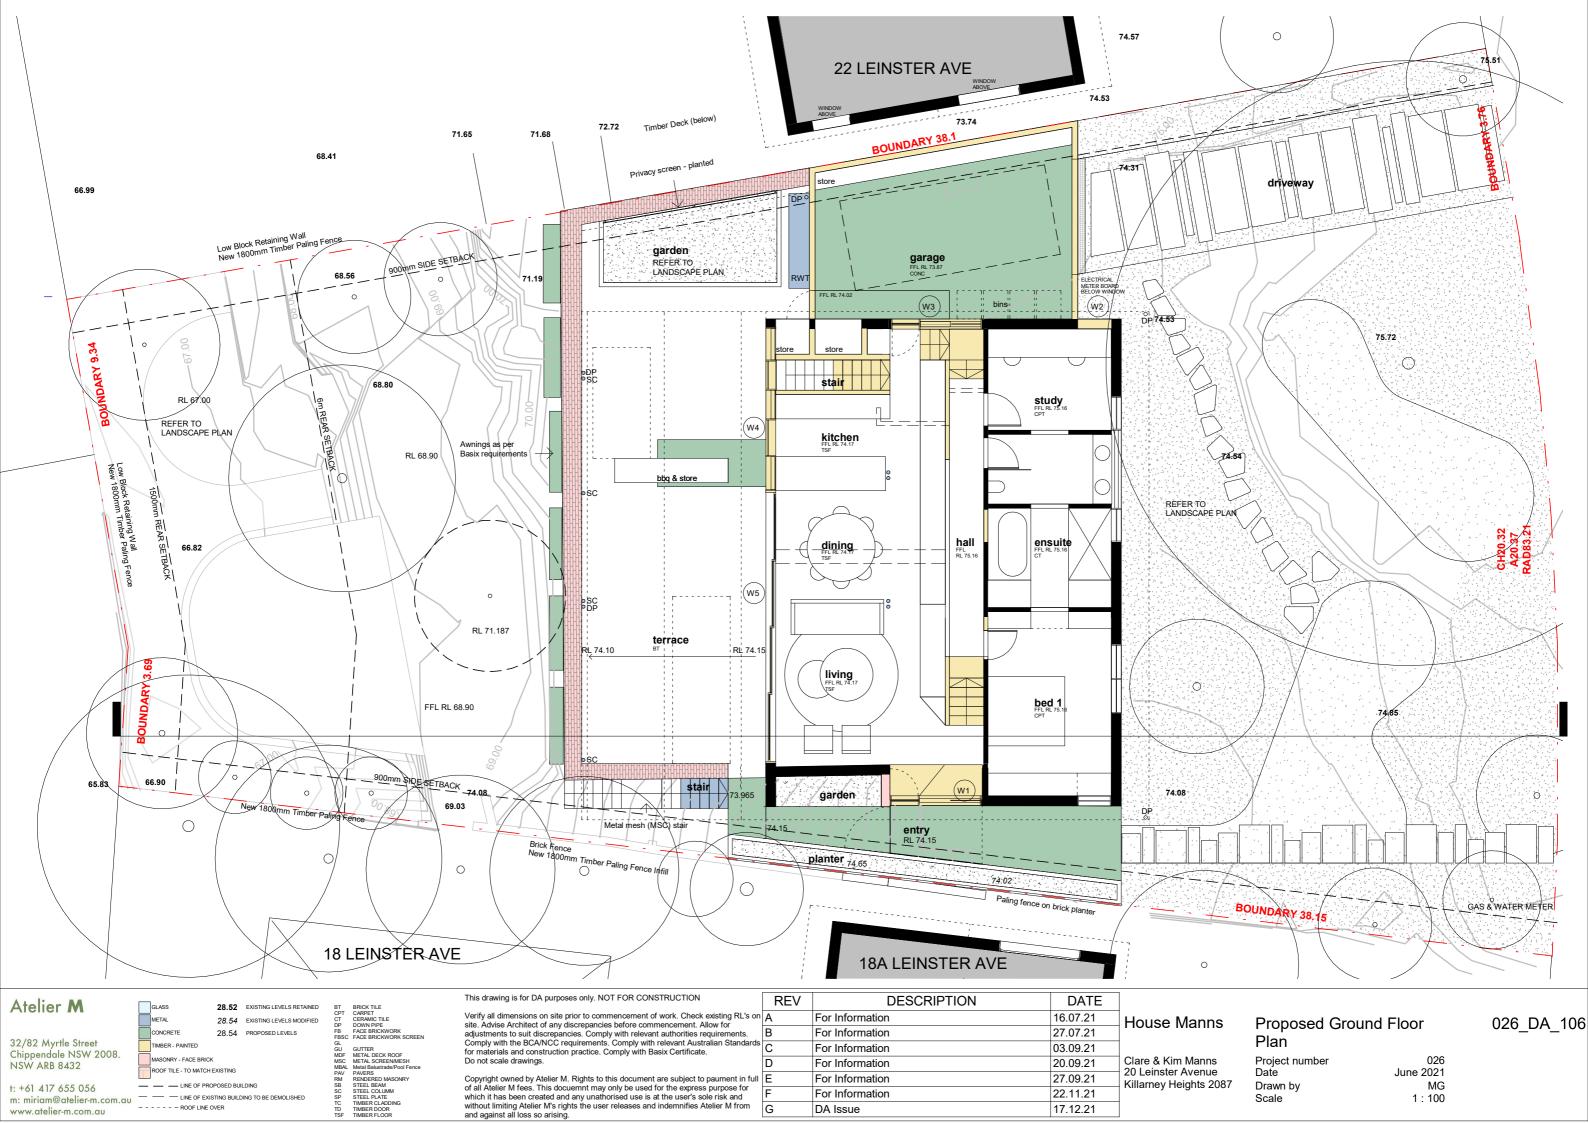

#### Windows & Glazed Doors:

Glazed Doors:

W1 - eave >=450mm. Timber. Single low-e
W2 - eave >=450mm. Timber. Single low-e
W3 - eave >=450mm. Timber. Single low-e
W4 - pergola/eave >=900mm. Timber. Single clear
W5 - pergola/eave >=900mm. Timber. Single clear
W6 - pergola/eave >=750mm. Timber. Single clear
W7 - pergola/eave >=750mm. Timber. Single clear
W8 - pergola/eave >=750mm. Timber. Single clear
W9 - pergola/eave >=750mm. Timber. Single clear
W10 - pergola/eave >=750mm. Timber. Single clear
W11 - no shading device. Timber. Single clear W11 - no shading device. Timber. Single clear

#### Skylights

S1 - Timber. Double low-e + clear external.

VIEW 1: GOOGLE VIEW - SUBJECT SITE