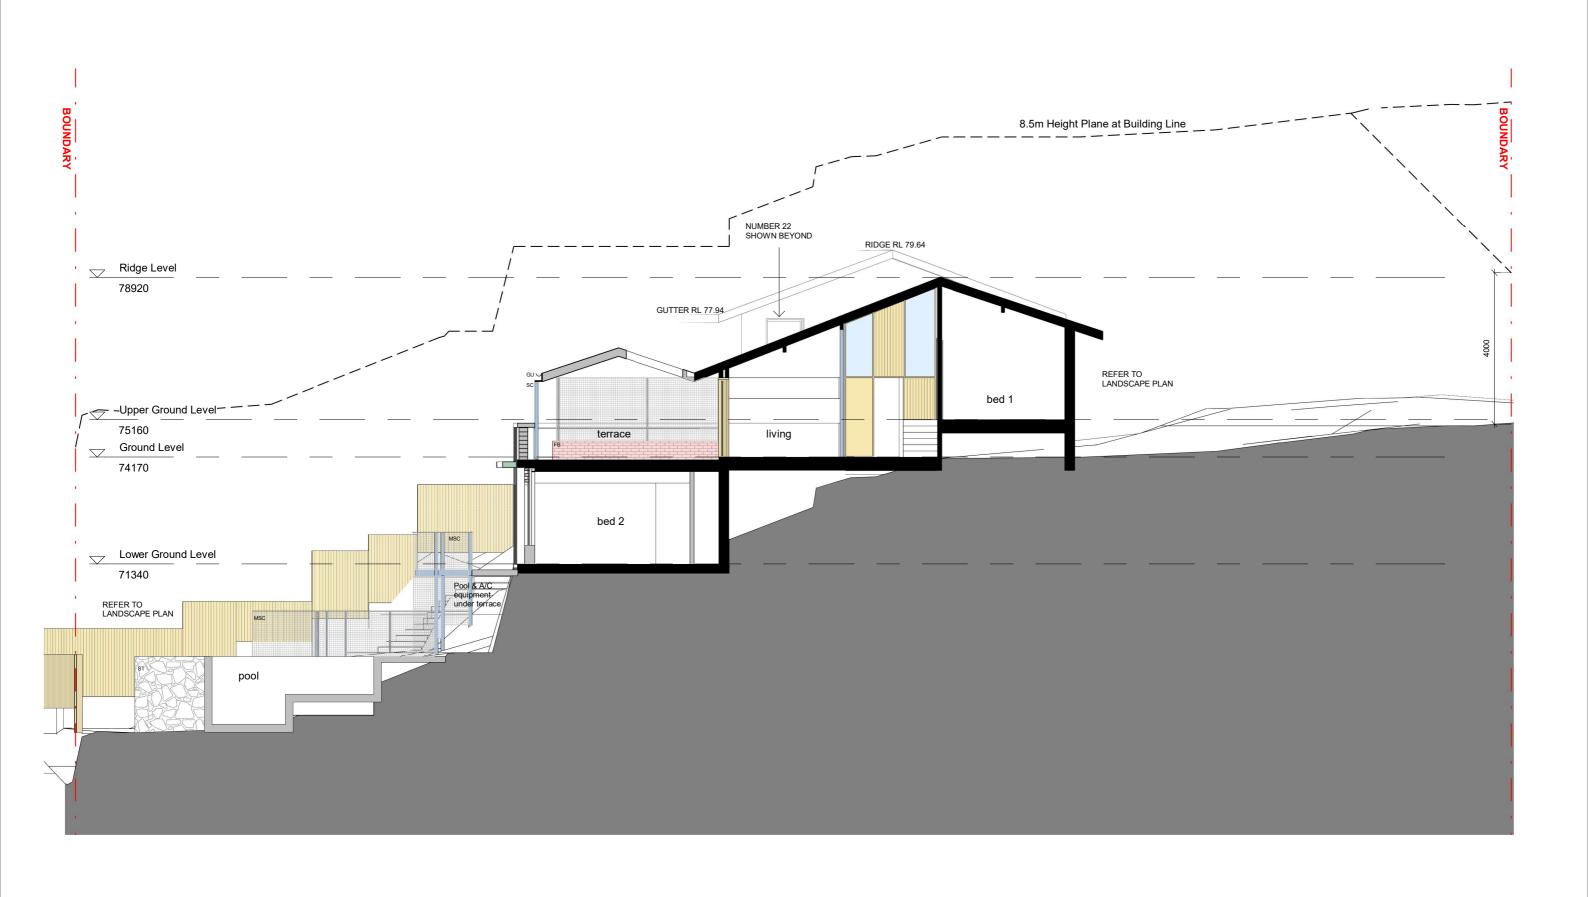

House Manns

Clare & Kim Manns 20 Leinster Avenue Killarney Heights 2087 Proposed Section

Project number Date

Drawn by

Scale

026\_DA\_113 026 June 2021

MG

1:100