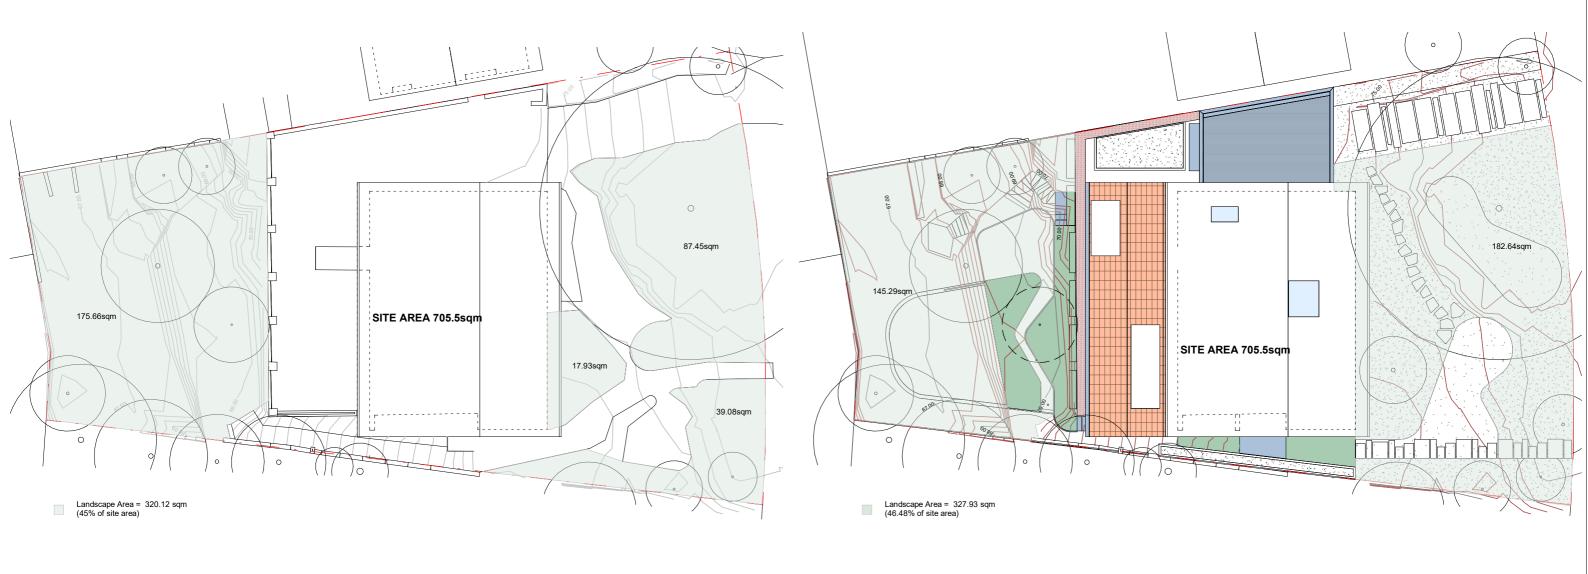

t limiting Atelier M's rights the user releases and indemnifies Atelier M from and against all loss so arising.

|              | REV | DESCRIPTION     | DATE     |   |
|--------------|-----|-----------------|----------|---|
| L's on       | Α   | For Information | 22.11.21 | ŀ |
| ts.          | В   | DA Issue        | 17.12.21 |   |
| dards        |     |                 |          |   |
|              |     |                 |          | 2 |
| n full<br>or |     |                 |          | k |
| d<br>om      |     |                 |          |   |
| JIII         |     |                 |          |   |

#### House Manns

Clare & Kim Manns 20 Leinster Avenue Killarney Heights 2087 Drawn by

Scale

## Sun Shadows - March 3pm 026\_DA\_116

Project number Date 026 June 2021 MG 1:200





EXISTING LANDSCAPE AREA PROPOSED LANDSCAPE AREA

#### Atelier M

32/82 Myrtle Street Chippendale NSW 2008. **NSW ARB 8432** 

t: +61 417 655 056 m: miriam@atelier-m.com.au www.atelier-m.com.au

This drawing is for DA purposes only. NOT FOR CONSTRUCTION

Verify all dimensions on site prior to commencement of work. Check existing RL site. Advise Architect of any discrepancies before commencement. Allow for adjustments to suit discrepancies. Comply with relevant authorities requirements Comply with the BCA/NCC requirements. Comply with relevant Australian Stand for materials and construction practice. Comply with Basix Certificate. Do not scale drawings.

Copyright owned by Atelier M. Rights to this document are subject to paument in of all Atelier M fees. This docuemnt may only be used for