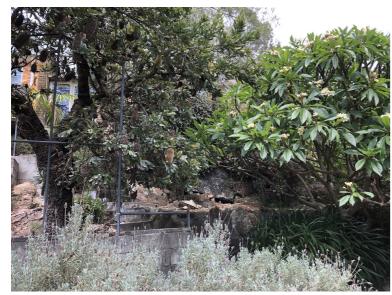

## Site Analysis

Drawn by

Project number Date 026\_DA\_101

June 2021

As indicated

MG

Existing approach to house.

Existing entry

Existing eastern setback/carspot

Number 22 at eastern boundary

Ground floor terrace looking north. Valley view.

Ground floor terrace looking east.

Lower ground floor terrace.

Western side setback.

Rear garden from lowest level of garden looking south.

Rear garden, mid terrace level looking east.

Northern elevation from garden

32/82 Myrtle Street Chippendale NSW 2008. NSW ARB 8432

t: +61 417 655 056 m: miriam@atelier-m.com.au www.atelier-m.com.au This drawing is for DA purposes only. NOT FOR CONSTRUCTION