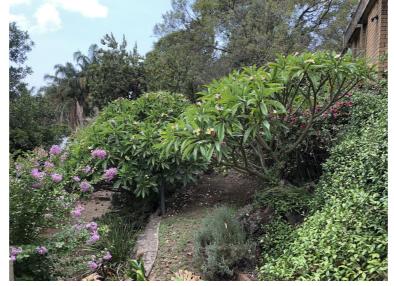

## Site Analysis

Drawn by

Project number Date 026\_DA\_101

June 2021

As indicated

MG

Existing approach to house.

Existing entry

Existing eastern setback/carspot

Number 22 at eastern boundary

Ground floor terrace looking north. Valley view.

Ground floor terrace looking east.

Lower ground floor terrace.

Western side setback.

Rear garden from lowest level of garden looking south.

Rear garden, mid terrace level looking east.

Northern elevation from garden

32/82 Myrtle Street Chippendale NSW 2008. NSW ARB 8432

t: +61 417 655 056 m: miriam@atelier-m.com.au www.atelier-m.com.au This drawing is for DA purposes only. NOT FOR CONSTRUCTION