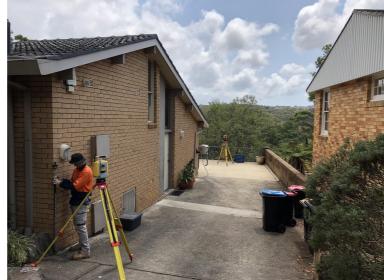

## Site Analysis

Drawn by

Project number Date 026\_DA\_101

June 2021

As indicated

MG

Existing approach to house.

Existing entry

Existing eastern setback/carspot

Number 22 at eastern boundary

Ground floor terrace looking north. Valley view.

Ground floor terrace looking east.

Lower ground floor terrace.

Western side setback.

Rear garden from lowest level of garden looking south.