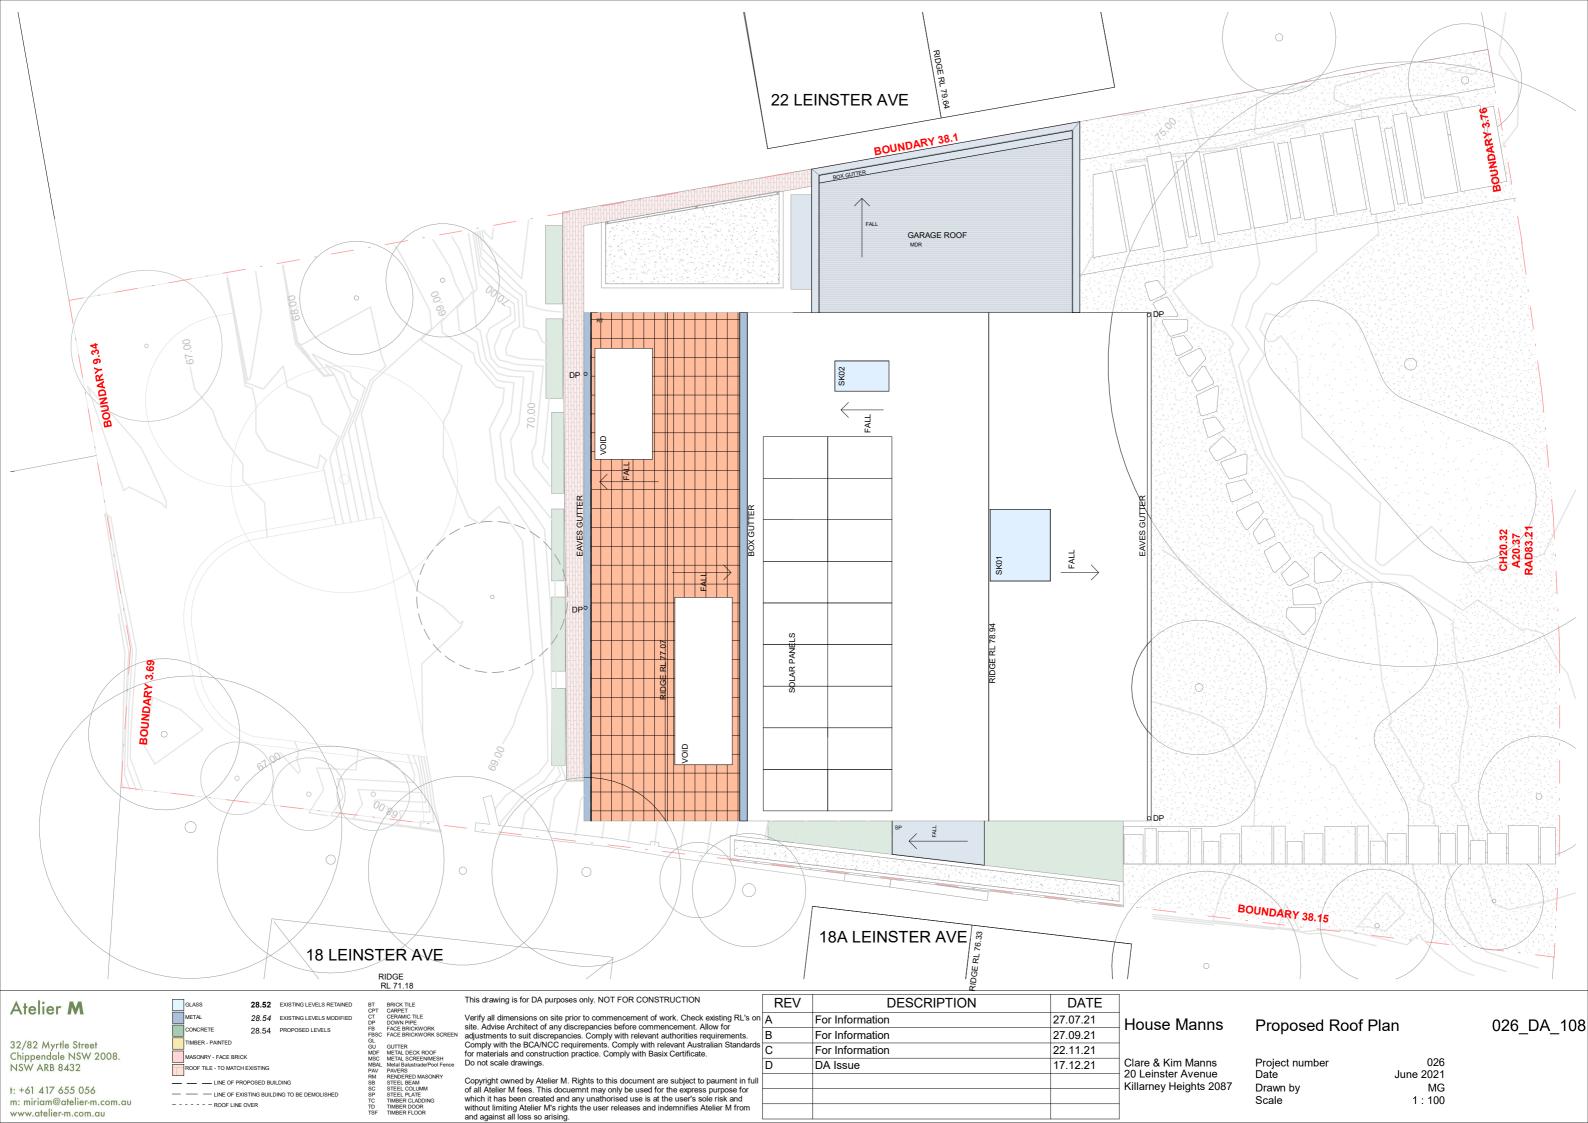

#### Skylights

S1 - Timber. Double low-e + clear external.

VIEW 1: GOOGLE VIEW - SUBJECT SITE