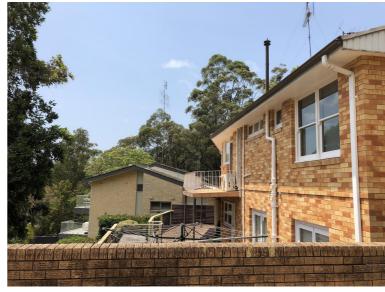

Existing eastern setback/carspot

Number 22 at eastern boundary

Ground floor terrace looking north. Valley view.

Ground floor terrace looking east.

Lower ground floor terrace.

Western side setback.

Rear garden from lowest level of garden looking south.

Rear garden, mid terrace level looking east.

Northern elevation from garden

32/82 Myrtle Street Chippendale NSW 2008. NSW ARB 8432

t: +61 417 655 056 m: miriam@atelier-m.com.au www.atelier-m.com.au This drawing is for DA purposes only. NOT FOR CONSTRUCTION