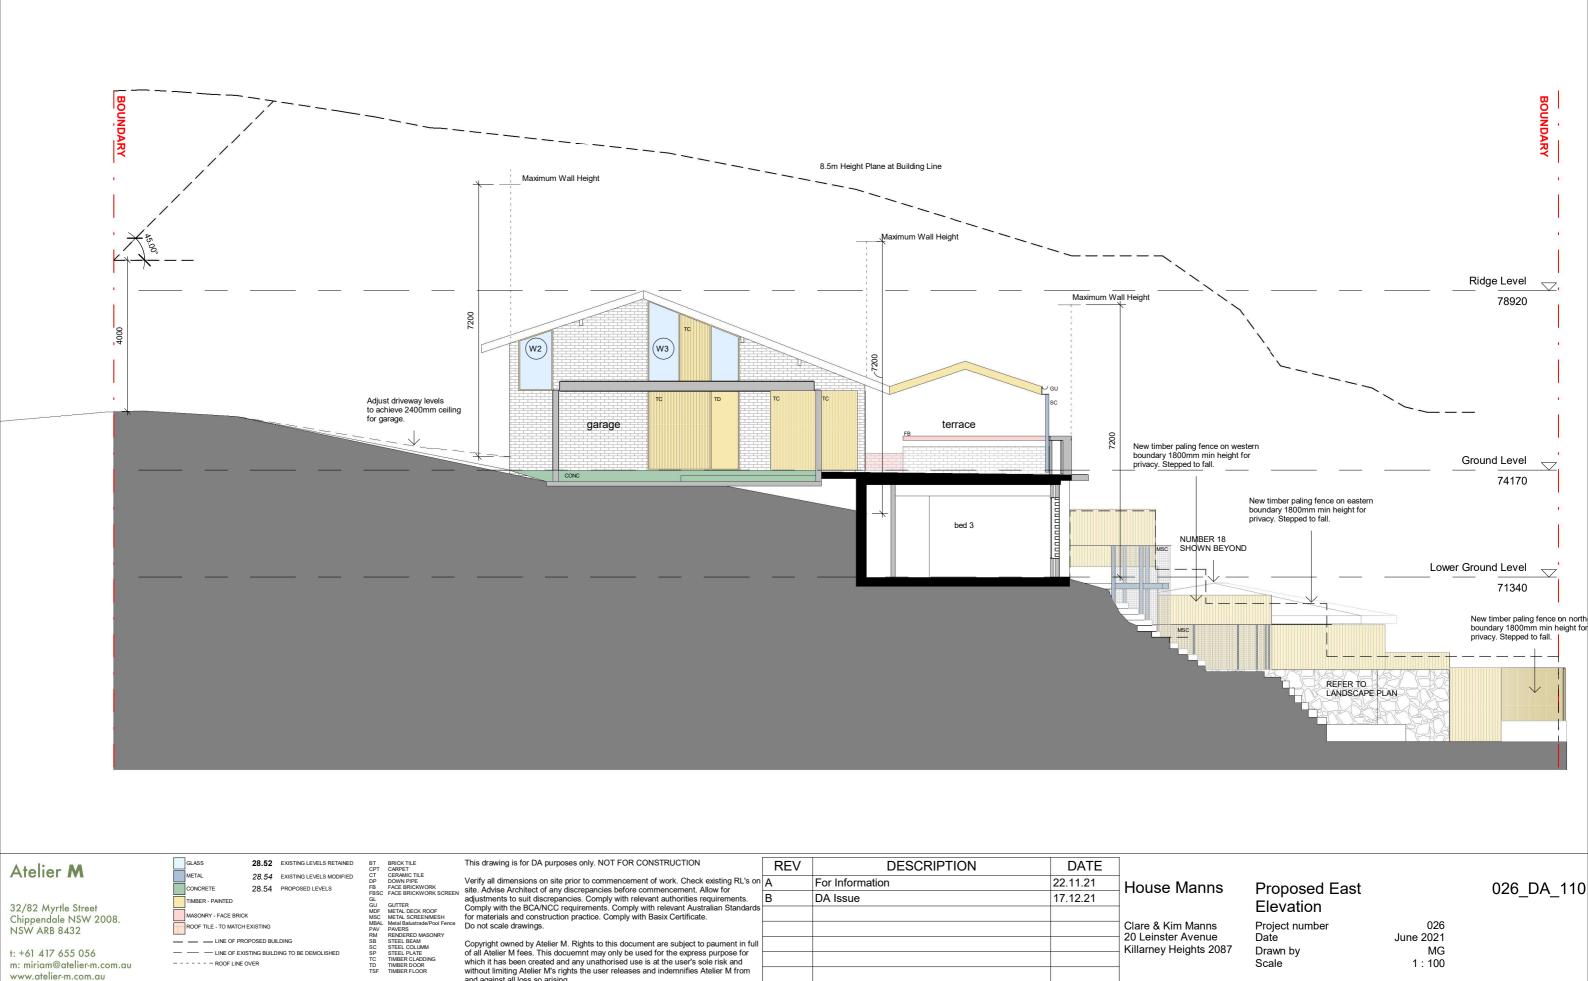

 Scale
 1:100

REV

For Information

DA Issue

DESCRIPTION

DATE

House Manns

Clare & Kim Manns

20 Leinster Avenue

Killarney Heights 2087

**Proposed East** 

Elevation

Project number

Drawn by

Scale

026\_DA\_110

026

MG

1:100

June 2021

22.11.21

17.12.21

28.52 EXISTING LEVELS RETAINED

28.54 EXISTING LEVELS MODIFIED

GUTTER
METAL DECK ROOF
METAL SCREENMESH
Metal Balustrade/Pool Fo
PAVERS
RENDERED MASONRY
STEEL BEAM
STEEL COLUMM
STEEL TAID
TIMBER CLADDING
TIMBER FLOOR

28.54 PROPOSED LEVELS

METAL

MASONRY - FACE BRICK ROOF TILE - TO MATCH EXISTING

- - - - - - ROOF LINE OVER

— — LINE OF EXISTING BUILDING TO BE DEMOLISHED

Atelier M

NSW ARB 8432

t: +61 417 655 056

32/82 Myrtle Street Chippendale NSW 2008.

m: miriam@atelier-m.com.au www.atelier-m.com.au

This drawing is for DA purposes only. NOT FOR CONSTRUCTION