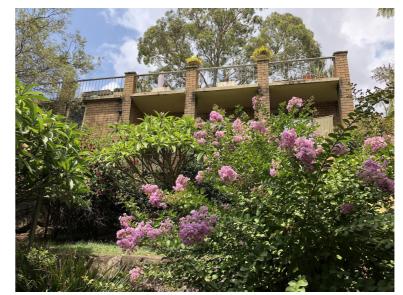

## Site Analysis

Drawn by

Project number Date 026\_DA\_101

June 2021

As indicated

MG

Existing approach to house.

Existing entry

Existing eastern setback/carspot

Number 22 at eastern boundary

Ground floor terrace looking north. Valley view.

Ground floor terrace looking east.

Lower ground floor terrace.

Western side setback.

Rear garden from lowest level of garden looking south.

Rear garden, mid terrace level looking east.

Northern elevation from garden

32/82 Myrtle Street Chippendale NSW 2008. NSW ARB 8432

t: +61 417 655 056 m: miriam@atelier-m.com.au www.atelier-m.com.au This drawing is for DA purposes only. NOT FOR CONSTRUCTION