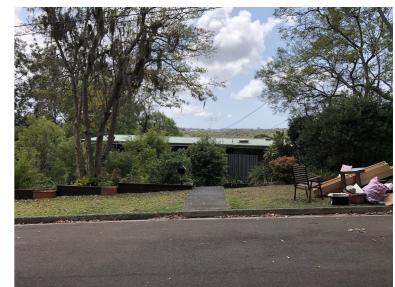

## Site Analysis

Drawn by

Project number Date 026\_DA\_101

June 2021

As indicated

MG

Existing approach to house.

Existing entry

Existing eastern setback/carspot

Number 22 at eastern boundary

Ground floor terrace looking north. Valley view.

Ground floor terrace looking east.

Lower ground floor terrace.

Western side setback.

Rear garden from lowest level of garden looking south.