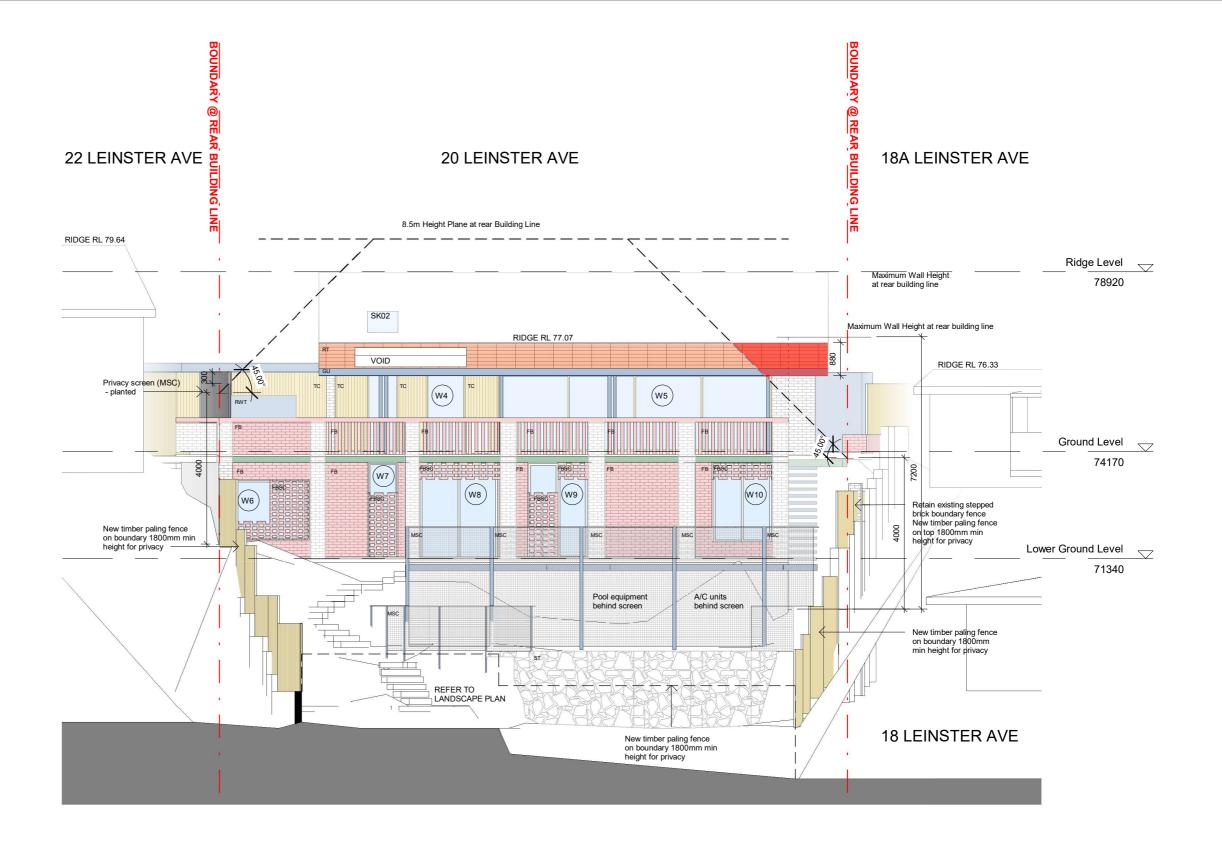

House Manns

20 Leinster Avenue

Killarney Heights 2087

Clare & Kim Manns

**Proposed North** Elevation

026\_DA\_111 026

MG

Project number June 2021 Drawn by Scale 1:100

and against all loss so arising.

32/82 Myrtle Street Chippendale NSW 2008. NSW ARB 8432

t: +61 417 655 056 m: miriam@atelier-m.com.au www.atelier-m.com.au GLASS

28.52
EXISTING LEVELS RETAINED

METAL

28.54
EXISTING LEVELS MODIFIED

CONCRETE

28.54
PROPOSED LEVELS

TIMBER - PAINTED

MASONRY - FACE BRICK
ROOF TILE - TO MATCH EXISTING

— LINE OF PROPOSED BUILDING

— LINE OF EXISTING BUILDING TO BE DEMOLISHED

RICKTILE
ROPET
SPAMICTILE
V
SWAWICTILE
V
VIN PIPE
GCE BRICKWORK
GCE BRIC