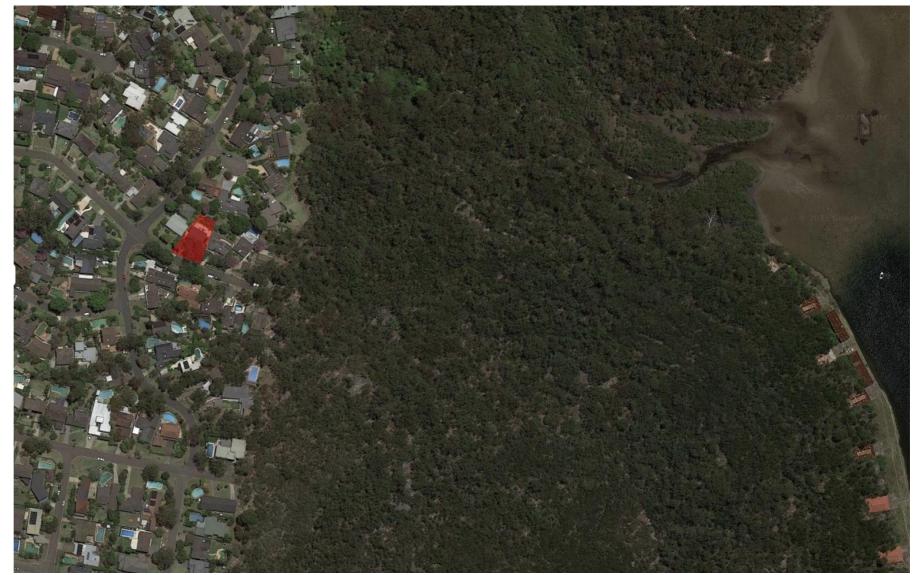

#### Skylights

S1 - Timber. Double low-e + clear external.

VIEW 1: GOOGLE VIEW - SUBJECT SITE