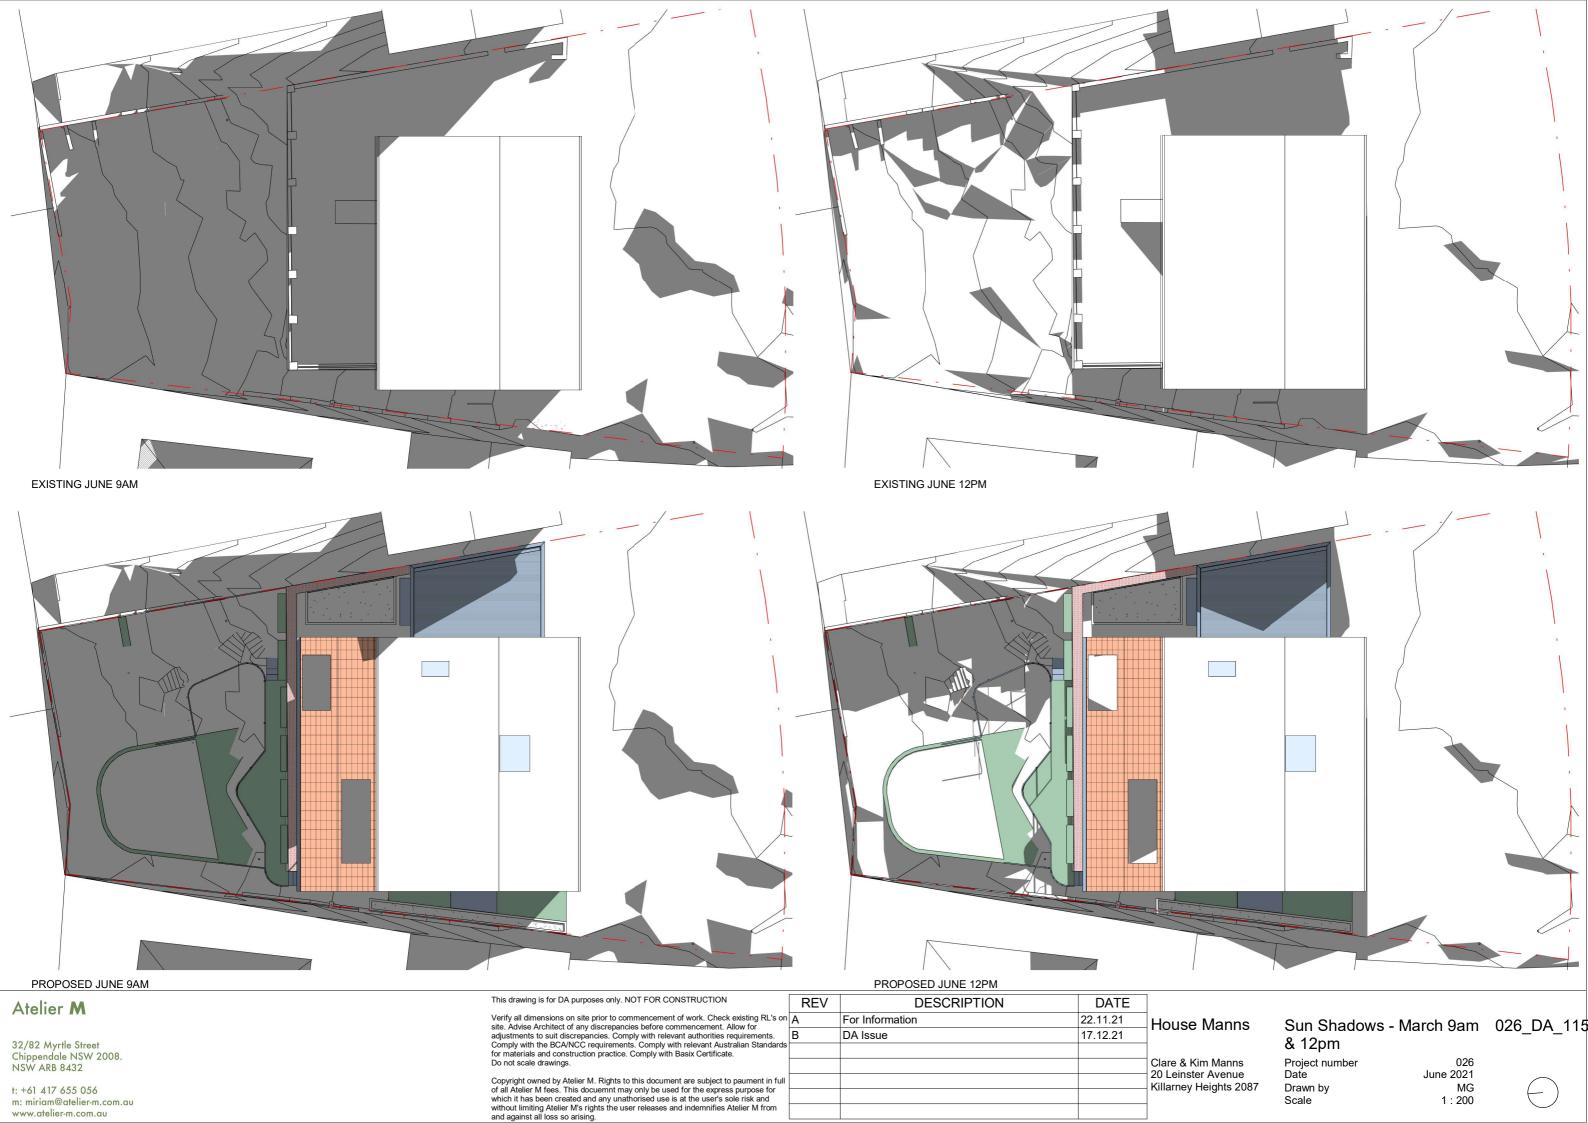

| Sheet  |            |
|--------|------------|
| Number | Sheet Name |

| 026_DA_100 | Cover Page                       |
|------------|----------------------------------|
| 026_DA_101 | Site Analysis                    |
| 026_DA_102 | Existing Site Photos             |
| 026_DA_103 | Existing Ground Floor Plan       |
| 026_DA_104 | Existing Lower Ground Floor Plan |
| 026_DA_105 | Existing Elevations              |
| 026_DA_106 | Proposed Ground Floor Plan       |
| 026_DA_107 | Proposed Lower Ground Floor Plan |
| 026_DA_108 | Proposed Roof Plan               |
| 026_DA_109 | Proposed Street/South Elevation  |
| 026_DA_110 | Proposed East Elevation          |
| 026_DA_111 | Proposed North Elevation         |
| 026_DA_112 | Proposed West Elevation          |
| 026_DA_113 | Proposed Section                 |
| 026_DA_114 | External Materials & Finishes    |
| 026_DA_115 | Sun Shadows - March 9am & 12pm   |
| 026_DA_116 | Sun Shadows - March 3pm          |
| 026_DA_117 | Landscape Areas                  |
| 026_DA_118 | Erosion & Sediment Control Plan  |