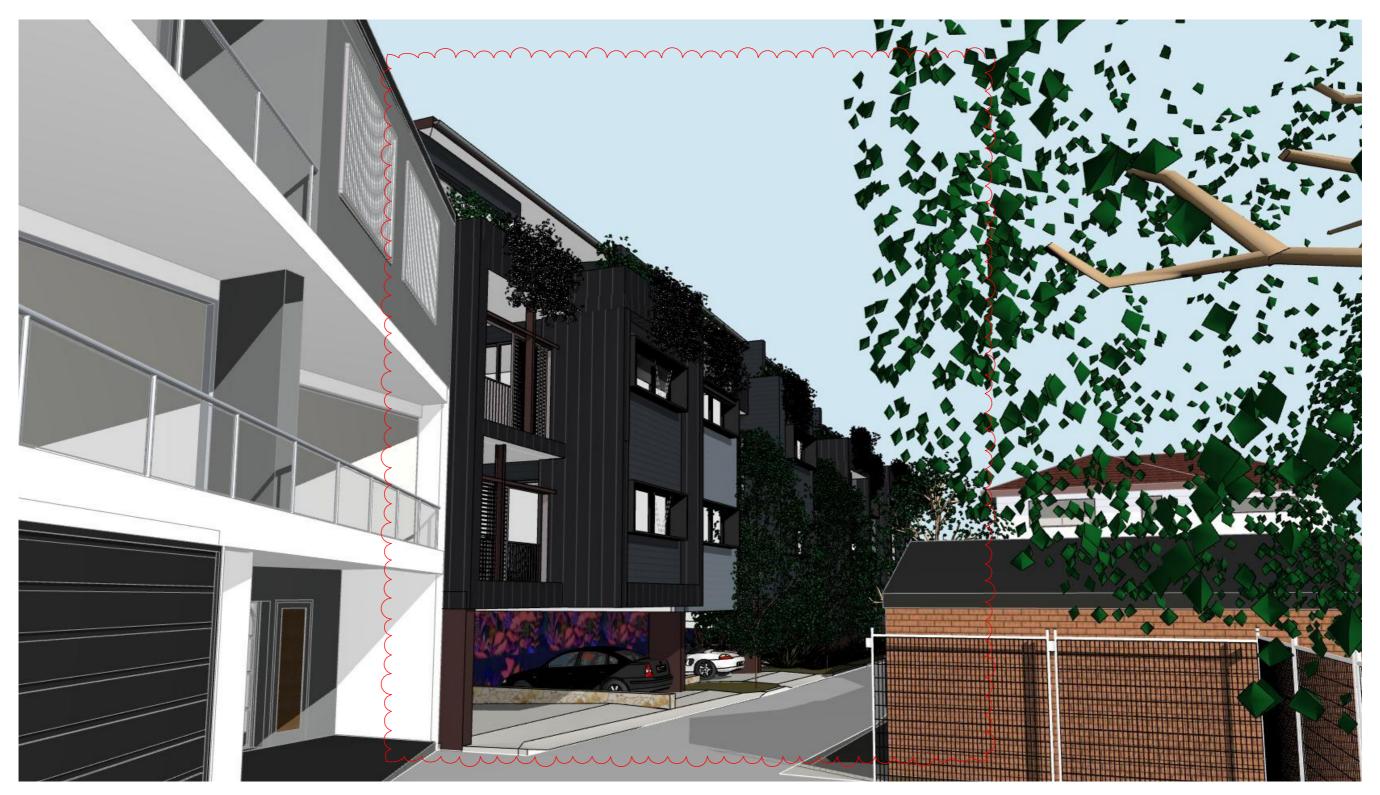

REV B: GENERAL UPDATE. REVISION TO WEST FACADE. FACADE INDENTATIONS ADDED. STREET TREES ADDED.

| gartnertrovato                                          | Revision II | Description                          | Issue Date | PROJECT MIXED-USE DEVELOPMENT 321 - 331 CONDAMINE STREET, MANLY VALE | VIEW 8              |          |            |
|---------------------------------------------------------|-------------|--------------------------------------|------------|----------------------------------------------------------------------|---------------------|----------|------------|
| architects                                              | Α           | DEVELOPMENT APPLICATION              | 24/06/2020 | NSW 2093                                                             | SCALE               | DRAWN BY | PLOT DATE  |
| a 47/90 mona valle road                                 |             | REVISIONS TO DRAWINGS IN RESPONSE TO | 13/11/2020 | LOTS 20, 21, 22 & 25 on DP 11320<br>LOT 123 on DP 737259             | NTS                 | SG / AW  | 17/11/2020 |
| p +612 9979 4411<br>f +612 9979 4422<br>e gst@g-tcom.au | В           | COUNCIL'S ISSUES.                    | 13/11/2020 | FOR MANLY VALE DEVELOPMENTS No 2 P/L                                 | PROJECT NO.<br>1511 | DA-27    | REVISION B |