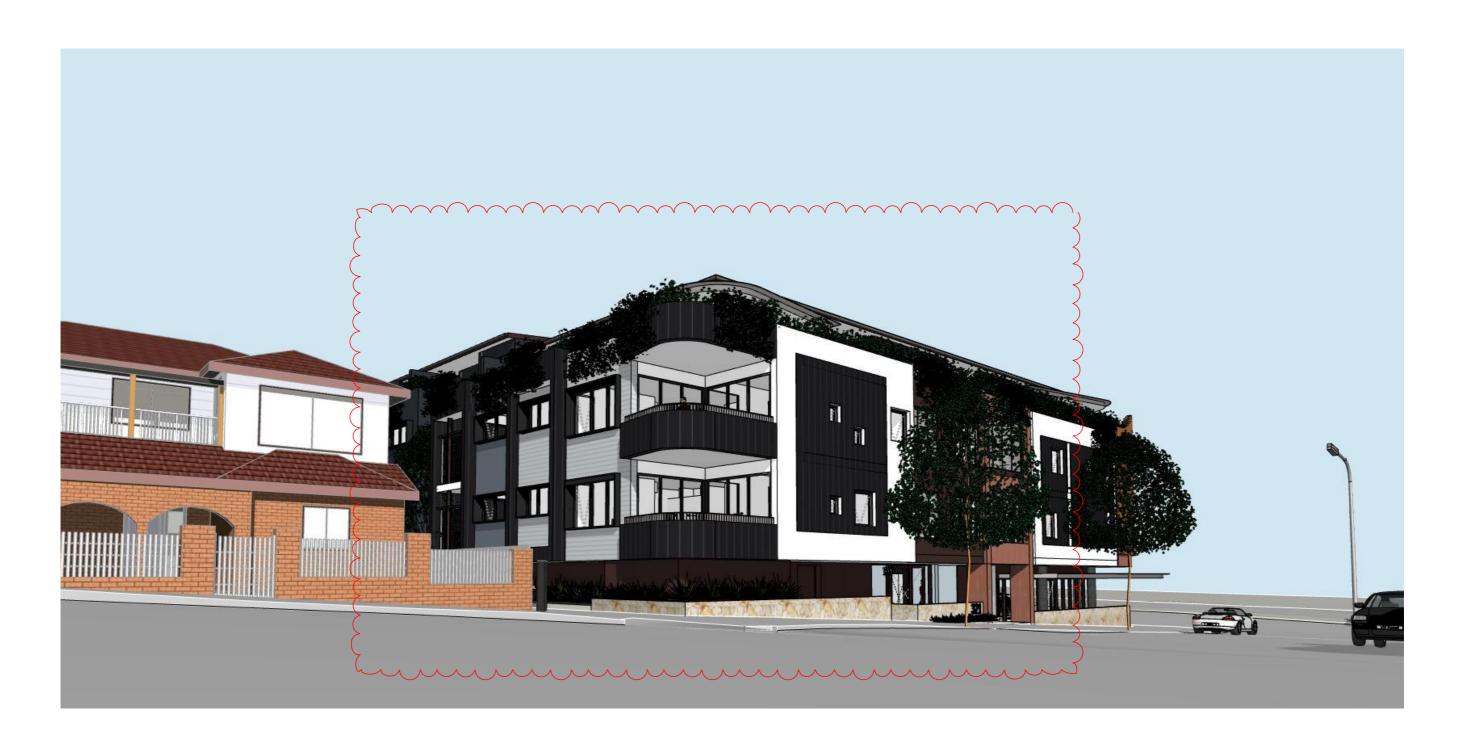

| gartnertrovato                                                                                               | Revision | ID Description                       | Issue Date | PROJECT MIXED-USE DEVELOPMENT  321 - 331 CONDAMINE STREET, MANLY VALE | VIEW 1              |          |            |
|--------------------------------------------------------------------------------------------------------------|----------|--------------------------------------|------------|-----------------------------------------------------------------------|---------------------|----------|------------|
| architects                                                                                                   | A        | DEVELOPMENT APPLICATION              | 24/06/2020 | NSW 2093                                                              | SCALE               | DRAWN BY | PLOT DATE  |
| a 479 mona valle road po bob 1122 mona vale, nas 2103 p + 612 2979 4411 f + 612 2979 4422 e g gtal@gt.com.au |          | REVISIONS TO DRAWINGS IN RESPONSE TO | 13/11/2020 | LOTS 20, 21, 22 & 25 on DP 11320                                      | NTS                 | SG / AW  | 17/11/2020 |
| p +612 9979 4411<br>f +612 9979 4422                                                                         | ь        | COUNCIL'S ISSUES.                    | 13/11/2020 | LOT 123 on DP 737259 FOR MANLY VALE DEVELOPMENTS No 2 P/L             | PROJECT NO.<br>1511 | DA-20    | REVISION   |