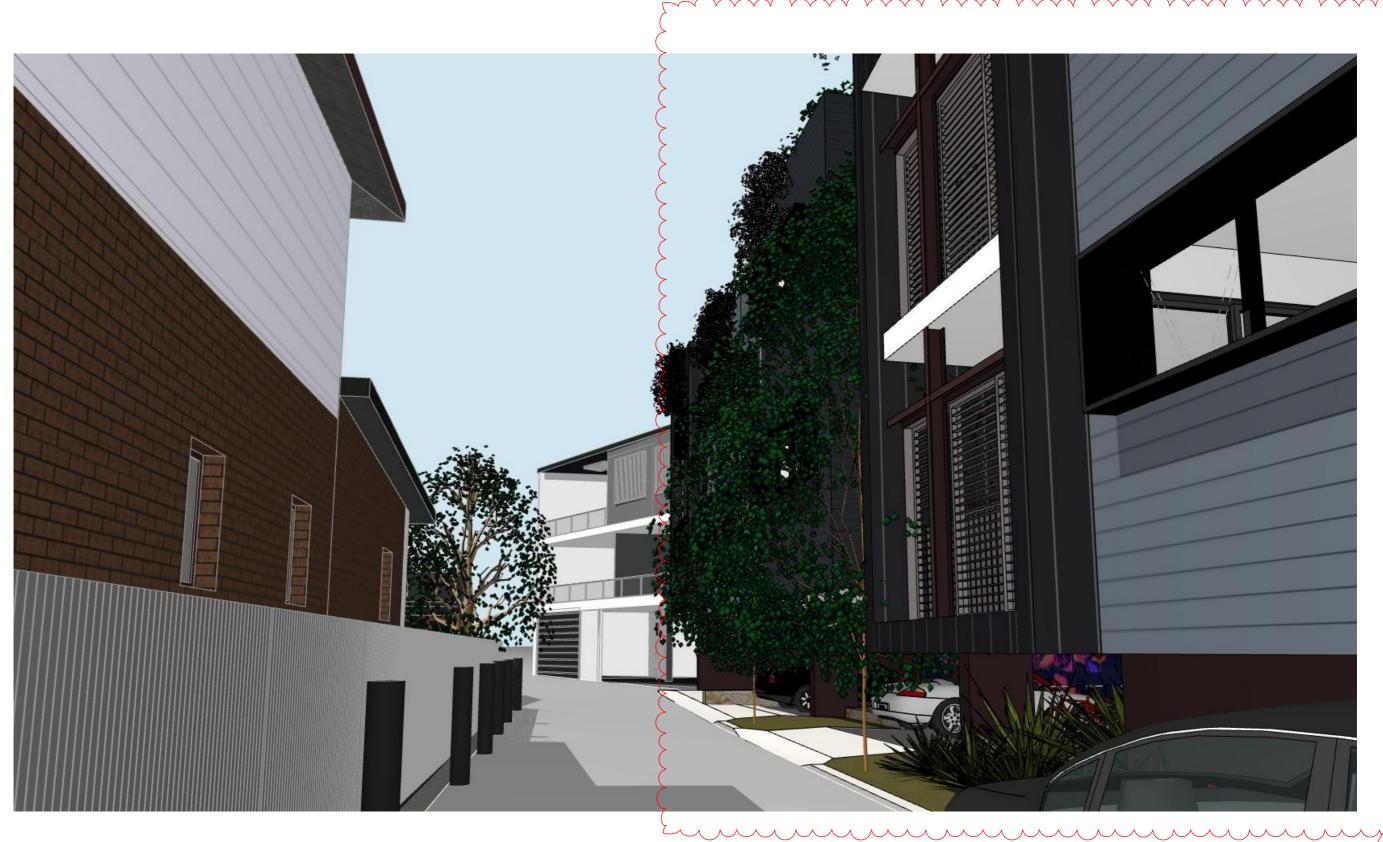

REV B:
GENERAL UPDATE.
REVISION TO WEST FACADE.
FACADE INDENTATIONS ADDED.
STREET TREES ADDED.

| gartnertrovato                                                            | Revision | ion ID | Description                          | Issue Date | MIXED-USE DEVELOPMENT  321 - 331 CONDAMINE STREET, MANLY VALE | VIEW 7 |          |            |
|---------------------------------------------------------------------------|----------|--------|--------------------------------------|------------|---------------------------------------------------------------|--------|----------|------------|
| architects                                                                | A        | ١      | DEVELOPMENT APPLICATION              | 24/06/2020 | NSW 2093                                                      | SCALE  | DRAWN BY | PLOT DATE  |
| a 47/90 mona vale road p0 los 1122 moss vale may 2/10  f + 12 2 9979 4422 |          |        | REVISIONS TO DRAWINGS IN RESPONSE TO | 13/11/2020 | LOTS 20, 21, 22 & 25 on DP 11320<br>LOT 123 on DP 737259      | NTS    | SG / AW  | 17/11/2020 |
| p                                                                         |          |        | COUNCIL'S ISSUES.                    |            | FOR MANLY VALE DEVELOPMENTS No 2 P/L                          | 1511   | DA-26    | REVISION B |