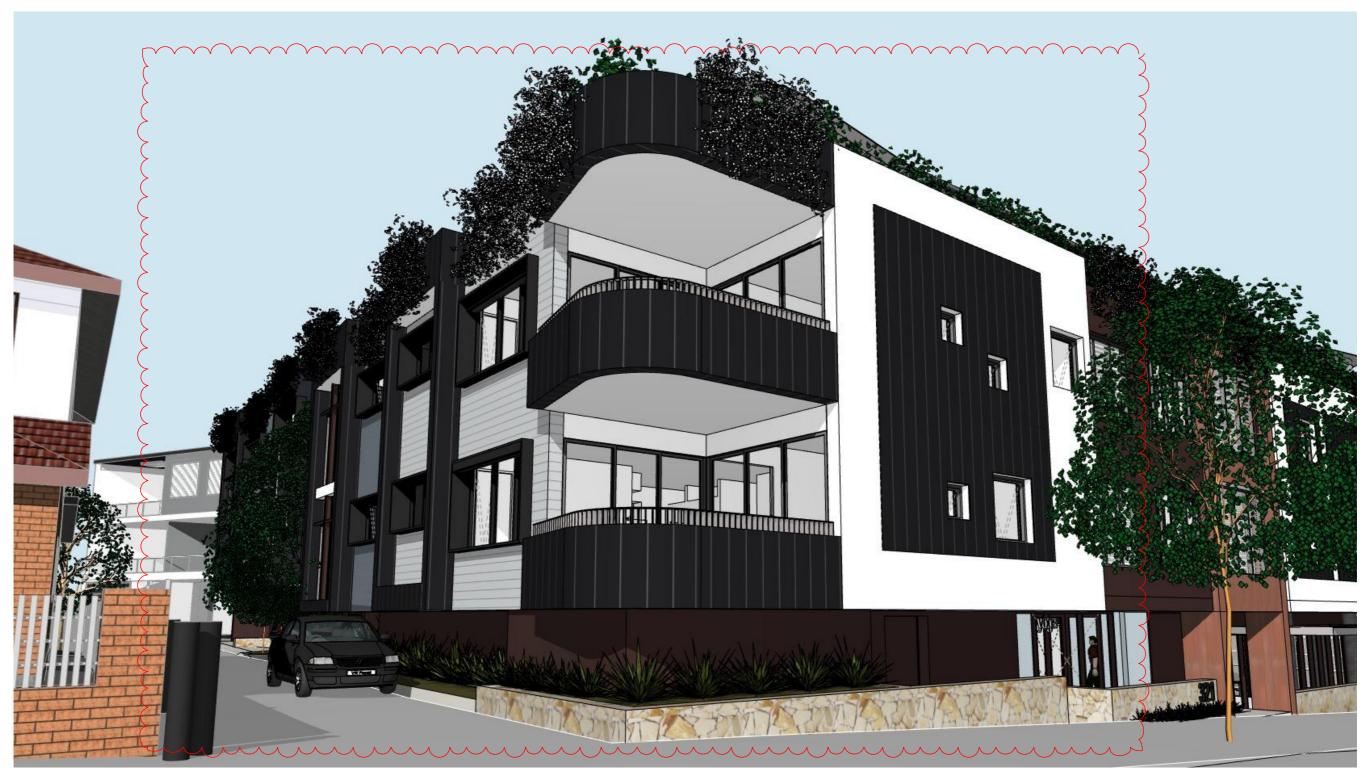

| gartnertrovato                                                                                               | Revision | ID Description                       | Issue Date | PROJECT MIXED-USE DEVELOPMENT  321 - 331 CONDAMINE STREET, MANLY VALE | VIEW 1              |          |            |
|--------------------------------------------------------------------------------------------------------------|----------|--------------------------------------|------------|-----------------------------------------------------------------------|---------------------|----------|------------|
| architects                                                                                                   | A        | DEVELOPMENT APPLICATION              | 24/06/2020 | NSW 2093                                                              | SCALE               | DRAWN BY | PLOT DATE  |
| a 479 mona valle road po bob 1122 mona vale, nas 2103 p + 612 2979 4411 f + 612 2979 4422 e g gtal@gt.com.au |          | REVISIONS TO DRAWINGS IN RESPONSE TO | 13/11/2020 | LOTS 20, 21, 22 & 25 on DP 11320                                      | NTS                 | SG / AW  | 17/11/2020 |
| p +612 9979 4411<br>f +612 9979 4422                                                                         | ь        | COUNCIL'S ISSUES.                    | 13/11/2020 | LOT 123 on DP 737259 FOR MANLY VALE DEVELOPMENTS No 2 P/L             | PROJECT NO.<br>1511 | DA-20    | REVISION   |