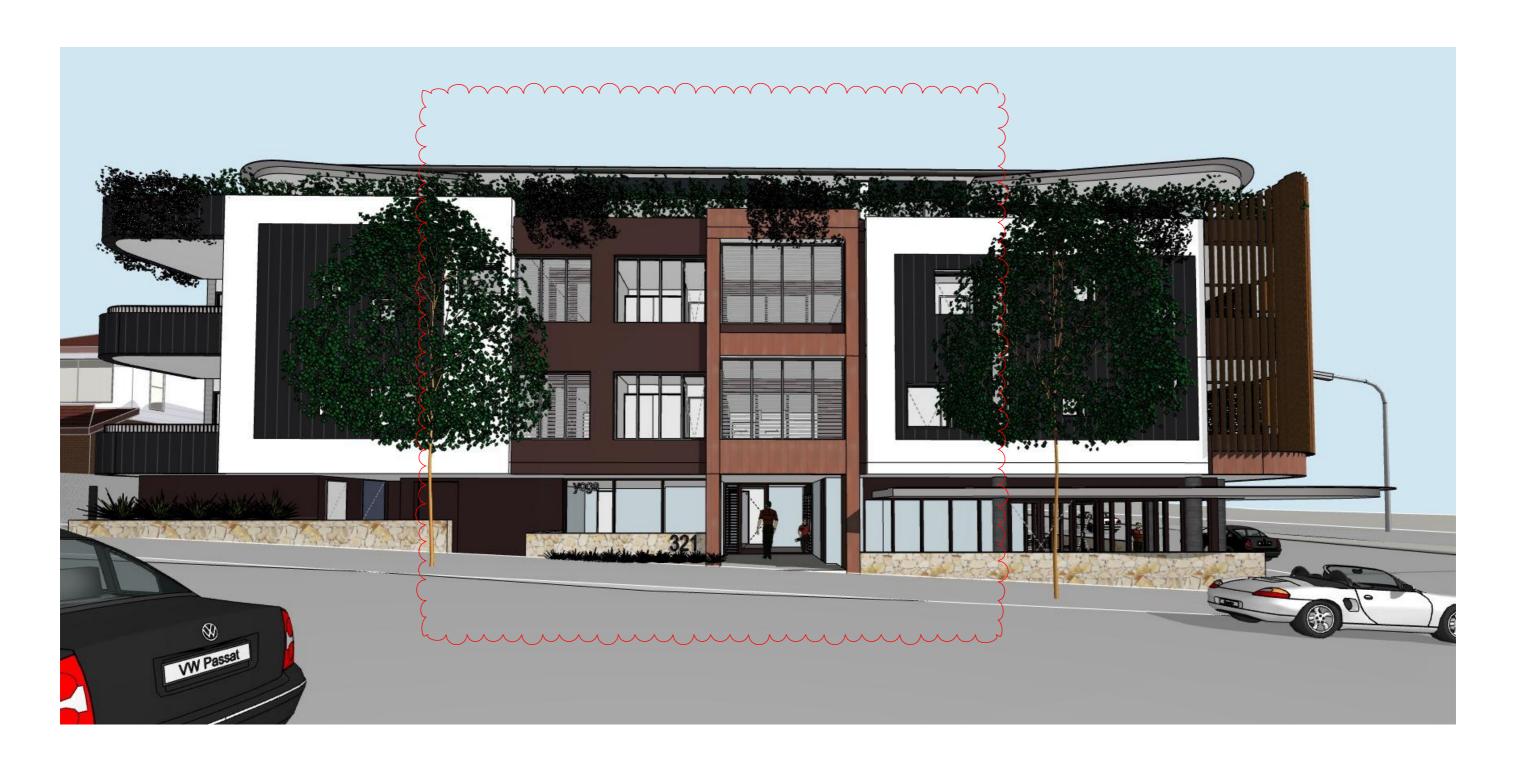

## REV B: GENERAL UPDATE. REVISIONS TO SOUTH FACADE.

| gartnertrovato                                                                                                  |   | Revision ID | Description                          | Issue Date | PROJECT MIXED-USE DEVELOPMENT  321 - 331 CONDAMINE STREET, MANLY VALE | VIEW 4              |          |            |
|-----------------------------------------------------------------------------------------------------------------|---|-------------|--------------------------------------|------------|-----------------------------------------------------------------------|---------------------|----------|------------|
| architects                                                                                                      |   | Α           | DEVELOPMENT APPLICATION              | 24/06/2020 | NSW 2093                                                              | SCALE               | DRAWN BY | PLOT DATE  |
| a 47/90 mona vale road bo 1122 mona vale. road 122 mona vale. road 2103 f ** *** *** *** *** *** *** *** *** ** | - | Р           | REVISIONS TO DRAWINGS IN RESPONSE TO | 12/11/2020 | LOTS 20, 21, 22 & 25 on DP 11320                                      | NTS                 | SG / AW  | 17/11/2020 |
| p +61 2 9979 4411<br>f +61 2 9979 4422<br>e gss@g-tcom.au                                                       |   | ь           | COUNCIL'S ISSUES.                    | 13/11/2020 | LOT 123 on DP 737259  FOR MANLY VALE DEVELOPMENTS No 2 P/L            | PROJECT NO.<br>1511 | DA-23    | REVISION B |