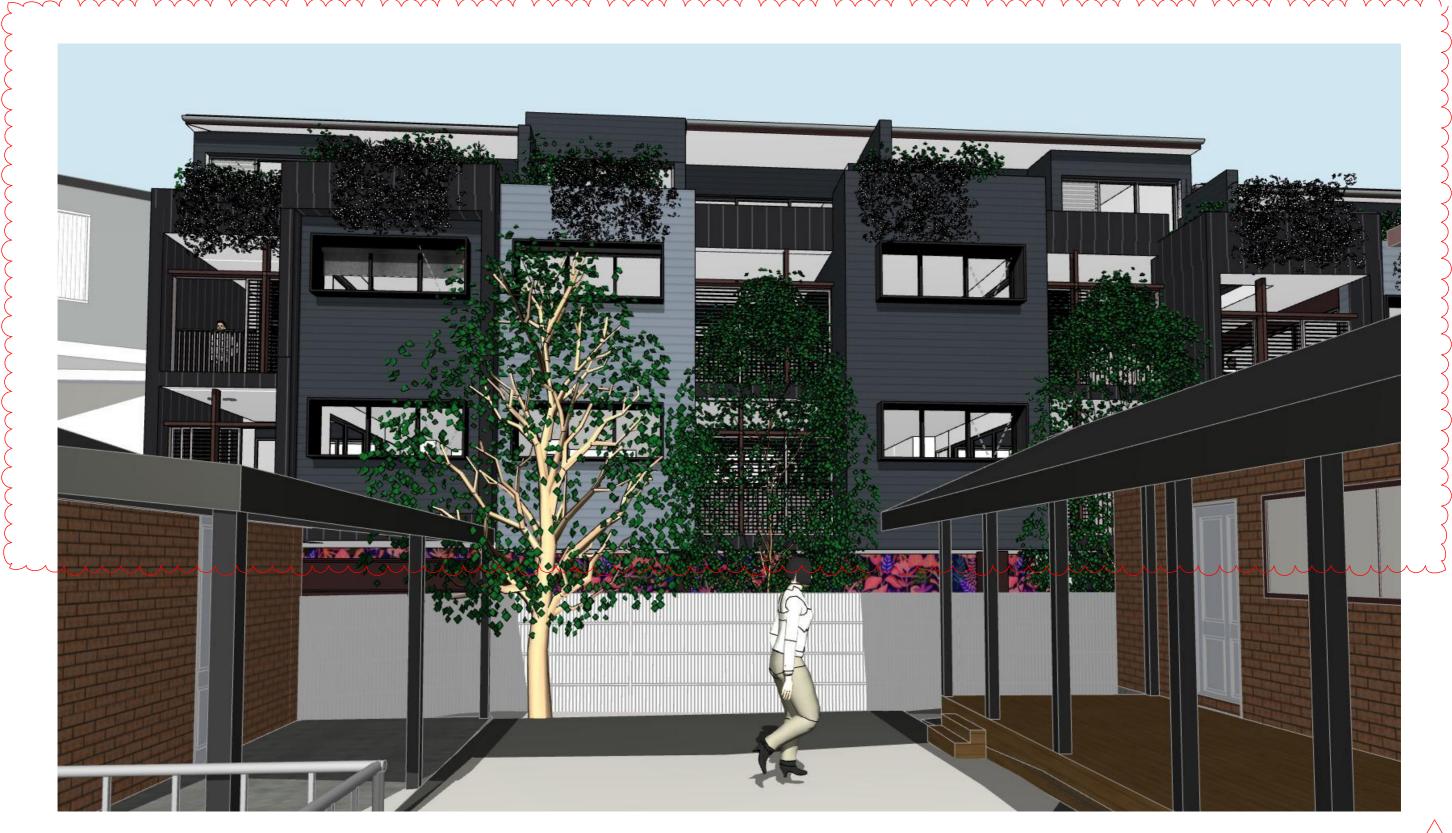

## REV B: GENERAL UPDATE. REVISIONS TO SOUTH & WEST FACADES.

REV B: GENERAL UPDATE. REVISION TO WEST FACADE. FACADE INDENTATIONS ADDED. STREET TREES ADDED.

| gartnertrovato                                                      | Revision ID | Description                          | Issue Date | PROJECT MIXED-USE DEVELOPMENT 321 - 331 CONDAMINE STREET, MANLY VALE | VIEW 6      |             |            |
|---------------------------------------------------------------------|-------------|--------------------------------------|------------|----------------------------------------------------------------------|-------------|-------------|------------|
| architects                                                          | A           | DEVELOPMENT APPLICATION              | 24/06/2020 | NSW 2093                                                             | SCALE       | DRAWN BY    | PLOT DATE  |
| a 47/96 mone vale road p bo to 1122 p bo to 1122                    |             | REVISIONS TO DRAWINGS IN RESPONSE TO | 12/11/2020 | LOTS 20, 21, 22 & 25 on DP 11320<br>LOT 123 on DP 737259             | NTS         | SG / AW     | 17/11/2020 |
| po box 112 mona vivile, new 2103 p + 612 9919 4411 f + 612 9919 442 | В           | COUNCIL'S ISSUES.                    | 13/11/2020 |                                                                      | PROJECT NO. | DRAWING NO. | REVISION   |
| e gta⊕g-t.com.au                                                    |             | I                                    | I          | FOR MANLY VALE DEVELOPMENTS No 2 P/L                                 | 1511        | DA-25       | В          |