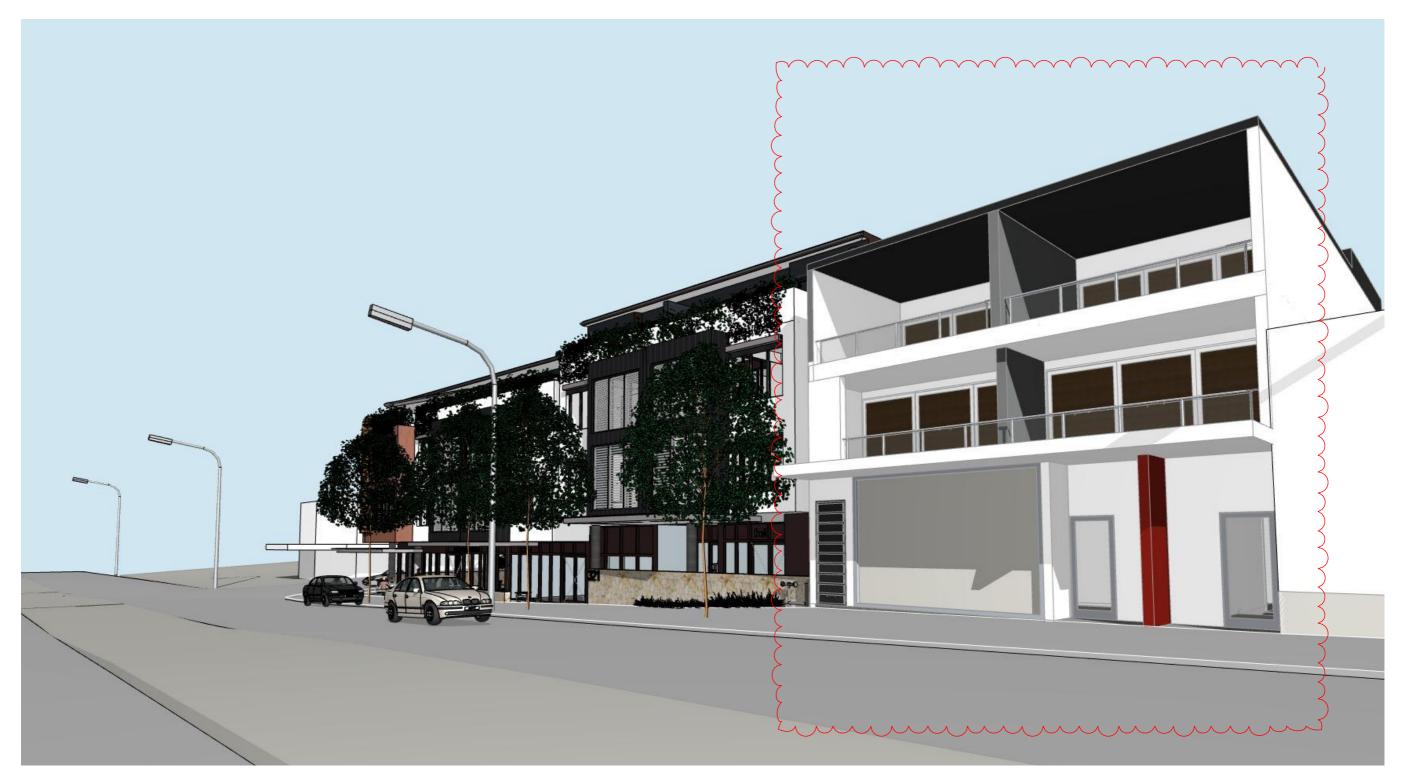

## REV B: GENERAL UPDATE. 333 CONDAMINE STREET CORRECTED.

| gartnertrovato                                                             | Revision ID | Description                          | Issue Date | PROJECT MIXED-USE DEVELOPMENT  321 - 331 CONDAMINE STREET, MANLY VALE | VIEW 3              |          |            |
|----------------------------------------------------------------------------|-------------|--------------------------------------|------------|-----------------------------------------------------------------------|---------------------|----------|------------|
| architects                                                                 | A           | DEVELOPMENT APPLICATION              | 24/06/2020 | NSW 2093                                                              | SCALE               | DRAWN BY | PLOT DATE  |
| a 47/96 mona vale road p bo bor 1722 mona vale, now 2703 p + 12 29979 4417 |             | REVISIONS TO DRAWINGS IN RESPONSE TO | 13/11/2020 | LOTS 20, 21, 22 & 25 on DP 11320                                      | NTS                 | SG / AW  | 17/11/2020 |
| p 61 2 9979 4.411<br>f +61 2 9979 4.422<br>e gst@g-t.com.uu                | В           | COUNCIL'S ISSUES.                    | 13/11/2020 | LOT 123 on DP 737259  FOR MANLY VALE DEVELOPMENTS No 2 P/L            | PROJECT NO.<br>1511 | DA-22    | REVISION B |