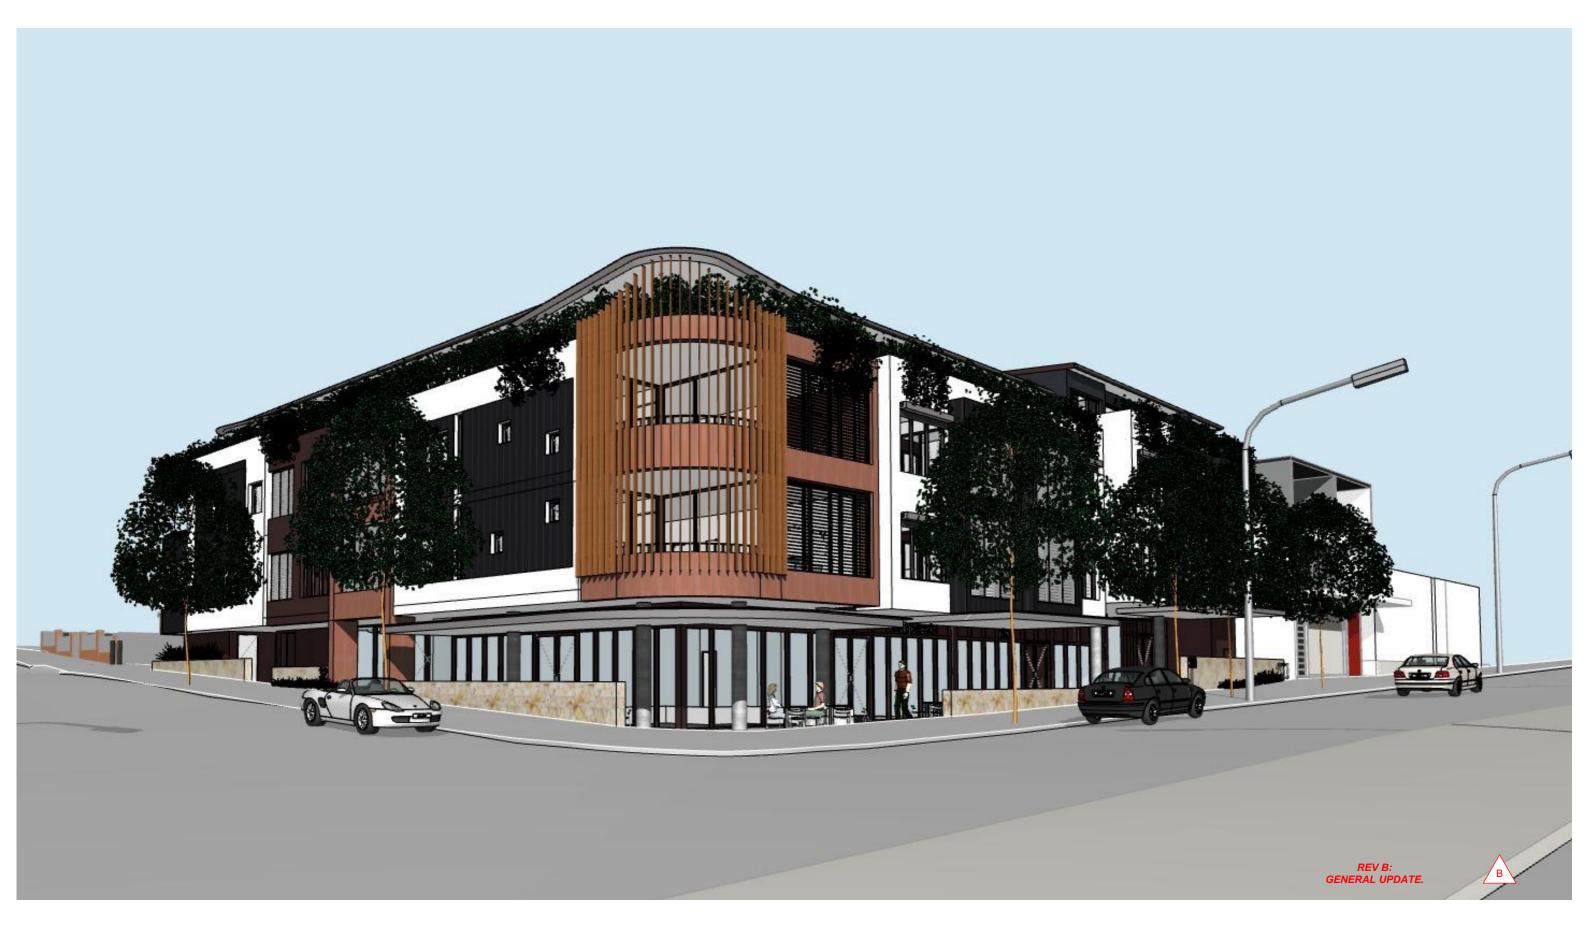

| gartnertrovato                                                                                               | Revision | ID Description                       | Issue Date | PROJECT MIXED-USE DEVELOPMENT  321 - 331 CONDAMINE STREET, MANLY VALE | VIEW 1              |          |            |
|--------------------------------------------------------------------------------------------------------------|----------|--------------------------------------|------------|-----------------------------------------------------------------------|---------------------|----------|------------|
| architects                                                                                                   | A        | DEVELOPMENT APPLICATION              | 24/06/2020 | NSW 2093                                                              | SCALE               | DRAWN BY | PLOT DATE  |
| a 479 mona valle road po bob 1122 mona vale, nas 2103 p + 612 2979 4411 f + 612 2979 4422 e g gtal@gt.com.au |          | REVISIONS TO DRAWINGS IN RESPONSE TO | 13/11/2020 | LOTS 20, 21, 22 & 25 on DP 11320                                      | NTS                 | SG / AW  | 17/11/2020 |
| p +612 9979 4411<br>f +612 9979 4422                                                                         | ь        | COUNCIL'S ISSUES.                    | 13/11/2020 | LOT 123 on DP 737259 FOR MANLY VALE DEVELOPMENTS No 2 P/L             | PROJECT NO.<br>1511 | DA-20    | REVISION   |