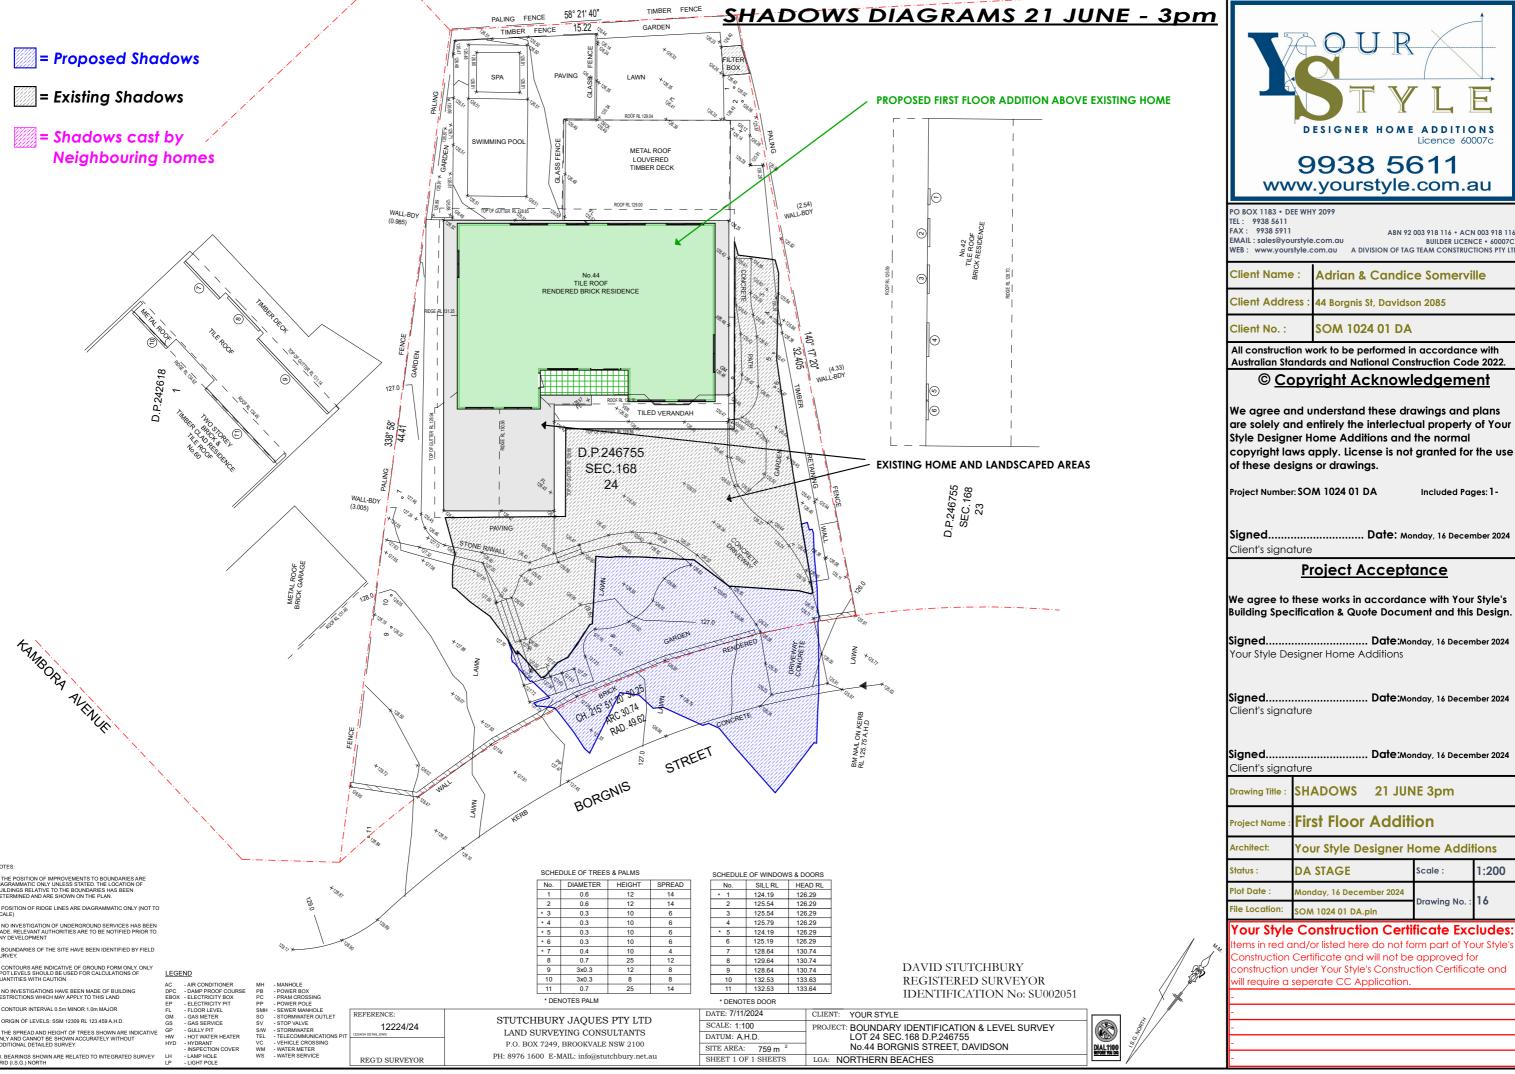

## **SECTIONS (A-A & B-B)**

PO BOX 1183 • DEE WHY 2099

TEL: 9938 5611

FAX: 9938 5911

EMAIL: sales@yourstyle.com.au

BUILDER LICENCE • 60007C

WEB: www.yourstyle.com.au

A DIVISION OF TAG TEAM CONSTRUCTIONS PTY LITE

Client Name : Adrian & Candice Somerville

Client Address : 44 Borgnis St, Davidson 2085

Client No. : SOM 1024 01 DA

All construction work to be performed in accordance with Australian Standards and National Construction Code 2022.

## © Copyright Acknowledgement

We agree and understand these drawings and plans are solely and entirely the interlectual property of Your Style Designer Home Additions and the normal copyright laws apply. License is not granted for the use of these designs or drawings.

Project Number: SOM 1024 01 DA Included Pages: 1-

Signed..... Client's signature

Project Acceptance

Date: Monday, 16 December 2024

We agree to these works in accordance with Your Style's Building Specification & Quote Document and this Design.

Signed...... Date:Monday, 16 December 2024
Client's signature

Drawing Title: SECTIONS

Project Name: First Floor Addition

Architect: Your Style Designer Home Additions

Status: DA STAGE Scale: 1:100

Plot Date: Monday, 16 December 2024

File Location: SOM 1024 01 DA.pln

Drawing No.: 10

### Your Style Construction Certificate Excludes:

tems in red and/or listed here do not form part of Your Style's Construction Certificate and will not be approved for construction under Your Style's Construction Certificate and will require a seperate CC Application.