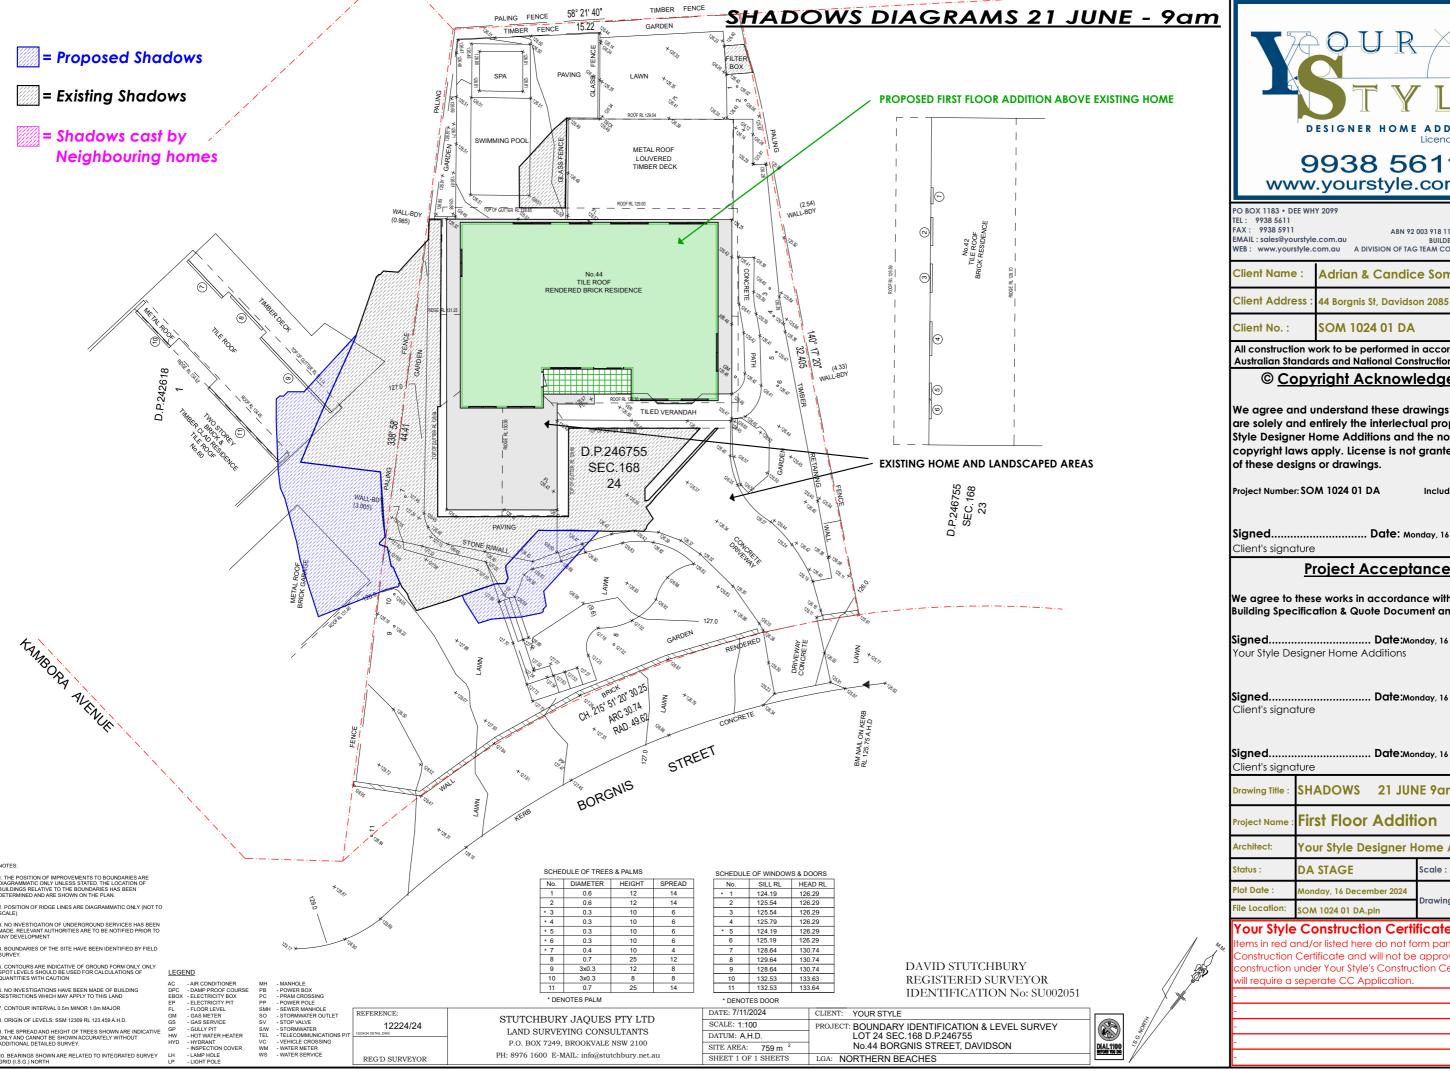

Date:Monday, 16 December 2024

Date:Monday, 16 December 2024

SHADOWS 21 JUNE 9am First Floor Addition **Your Style Designer Home Additions** 1:200 onday, 16 December 2024

Project Number: SOM 1024 01 DA Included Pages: 1-

Date: Monday, 16 December 2024

## **Project Acceptance**

We agree to these works in accordance with Your Style's Building Specification & Quote Document and this Design.

Date:Monday, 16 December 2024 Your Style Designer Home Additions