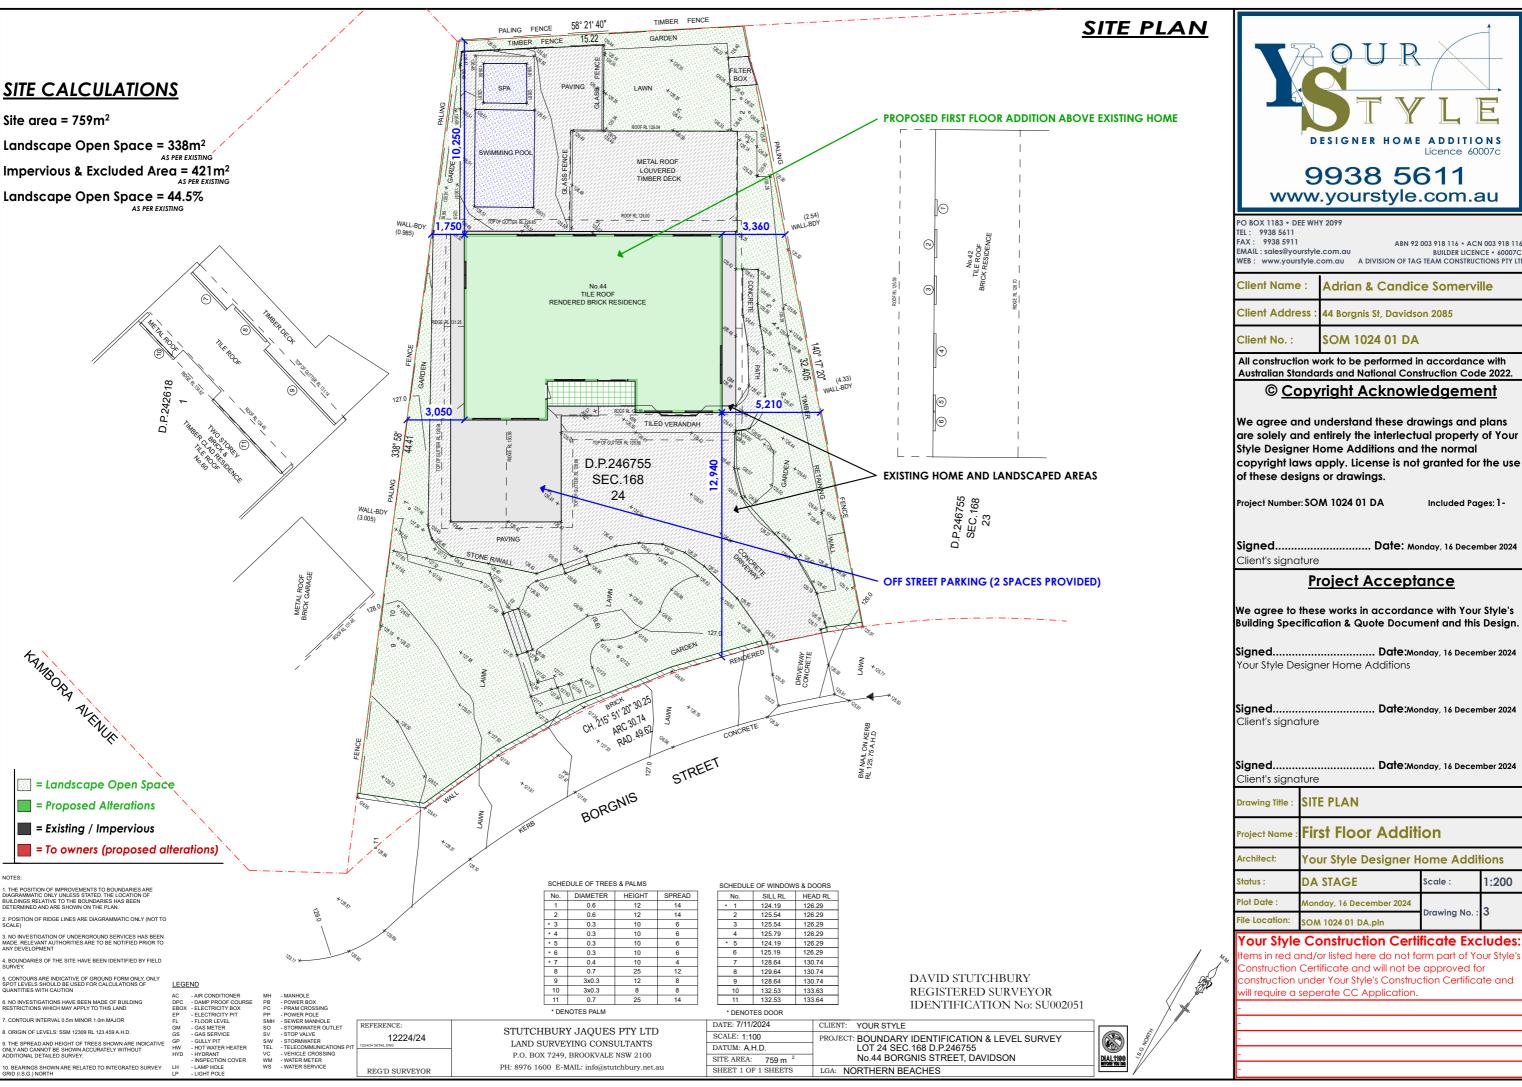

## **ELEVATIONS (NORTH & SOUTH)**

**NORTHWEST ELEVATION (REAR ELEVATION)** 

FAX: 9938 5911

EMAIL: sales@yourstyle.com.au

WEB: www.yourstyle.com.au

A DIVISION OF TAG TEAM CONSTRUCTIONS PTY LITE

Client Name: Adrian & Candice Somerville

Client Address: 44 Borgnis St, Davidson 2085

Client No.: SOM 1024 01 DA

PO BOX 1183 • DEE WHY 2099 TEL: 9938 5611 FAX: 9938 5911

All construction work to be performed in accordance with Australian Standards and National Construction Code 2022.

### © Copyright Acknowledgement

We agree and understand these drawings and plans are solely and entirely the interlectual property of Your Style Designer Home Additions and the normal copyright laws apply. License is not granted for the use of these designs or drawings.

Project Number: SOM 1024 01 DA Included Pages: 1-

Signed..... Client's signature

1:100

## **Project Acceptance**

Date: Monday, 16 December 2024

We agree to these works in accordance with Your Style's Building Specification & Quote Document and this Design.

Signed...... Date:Monday, 16 December 2024
Client's signature

Drawing Title: ELEVATIONS

Project Name: First Floor Addition

Architect: Your Style Designer Home Additions

Status: DA STAGE Scale: 1:100

Plot Date: Monday, 16 December 2024

File Location: SOM 1024 01 DA.pln

Drawing No.: 8