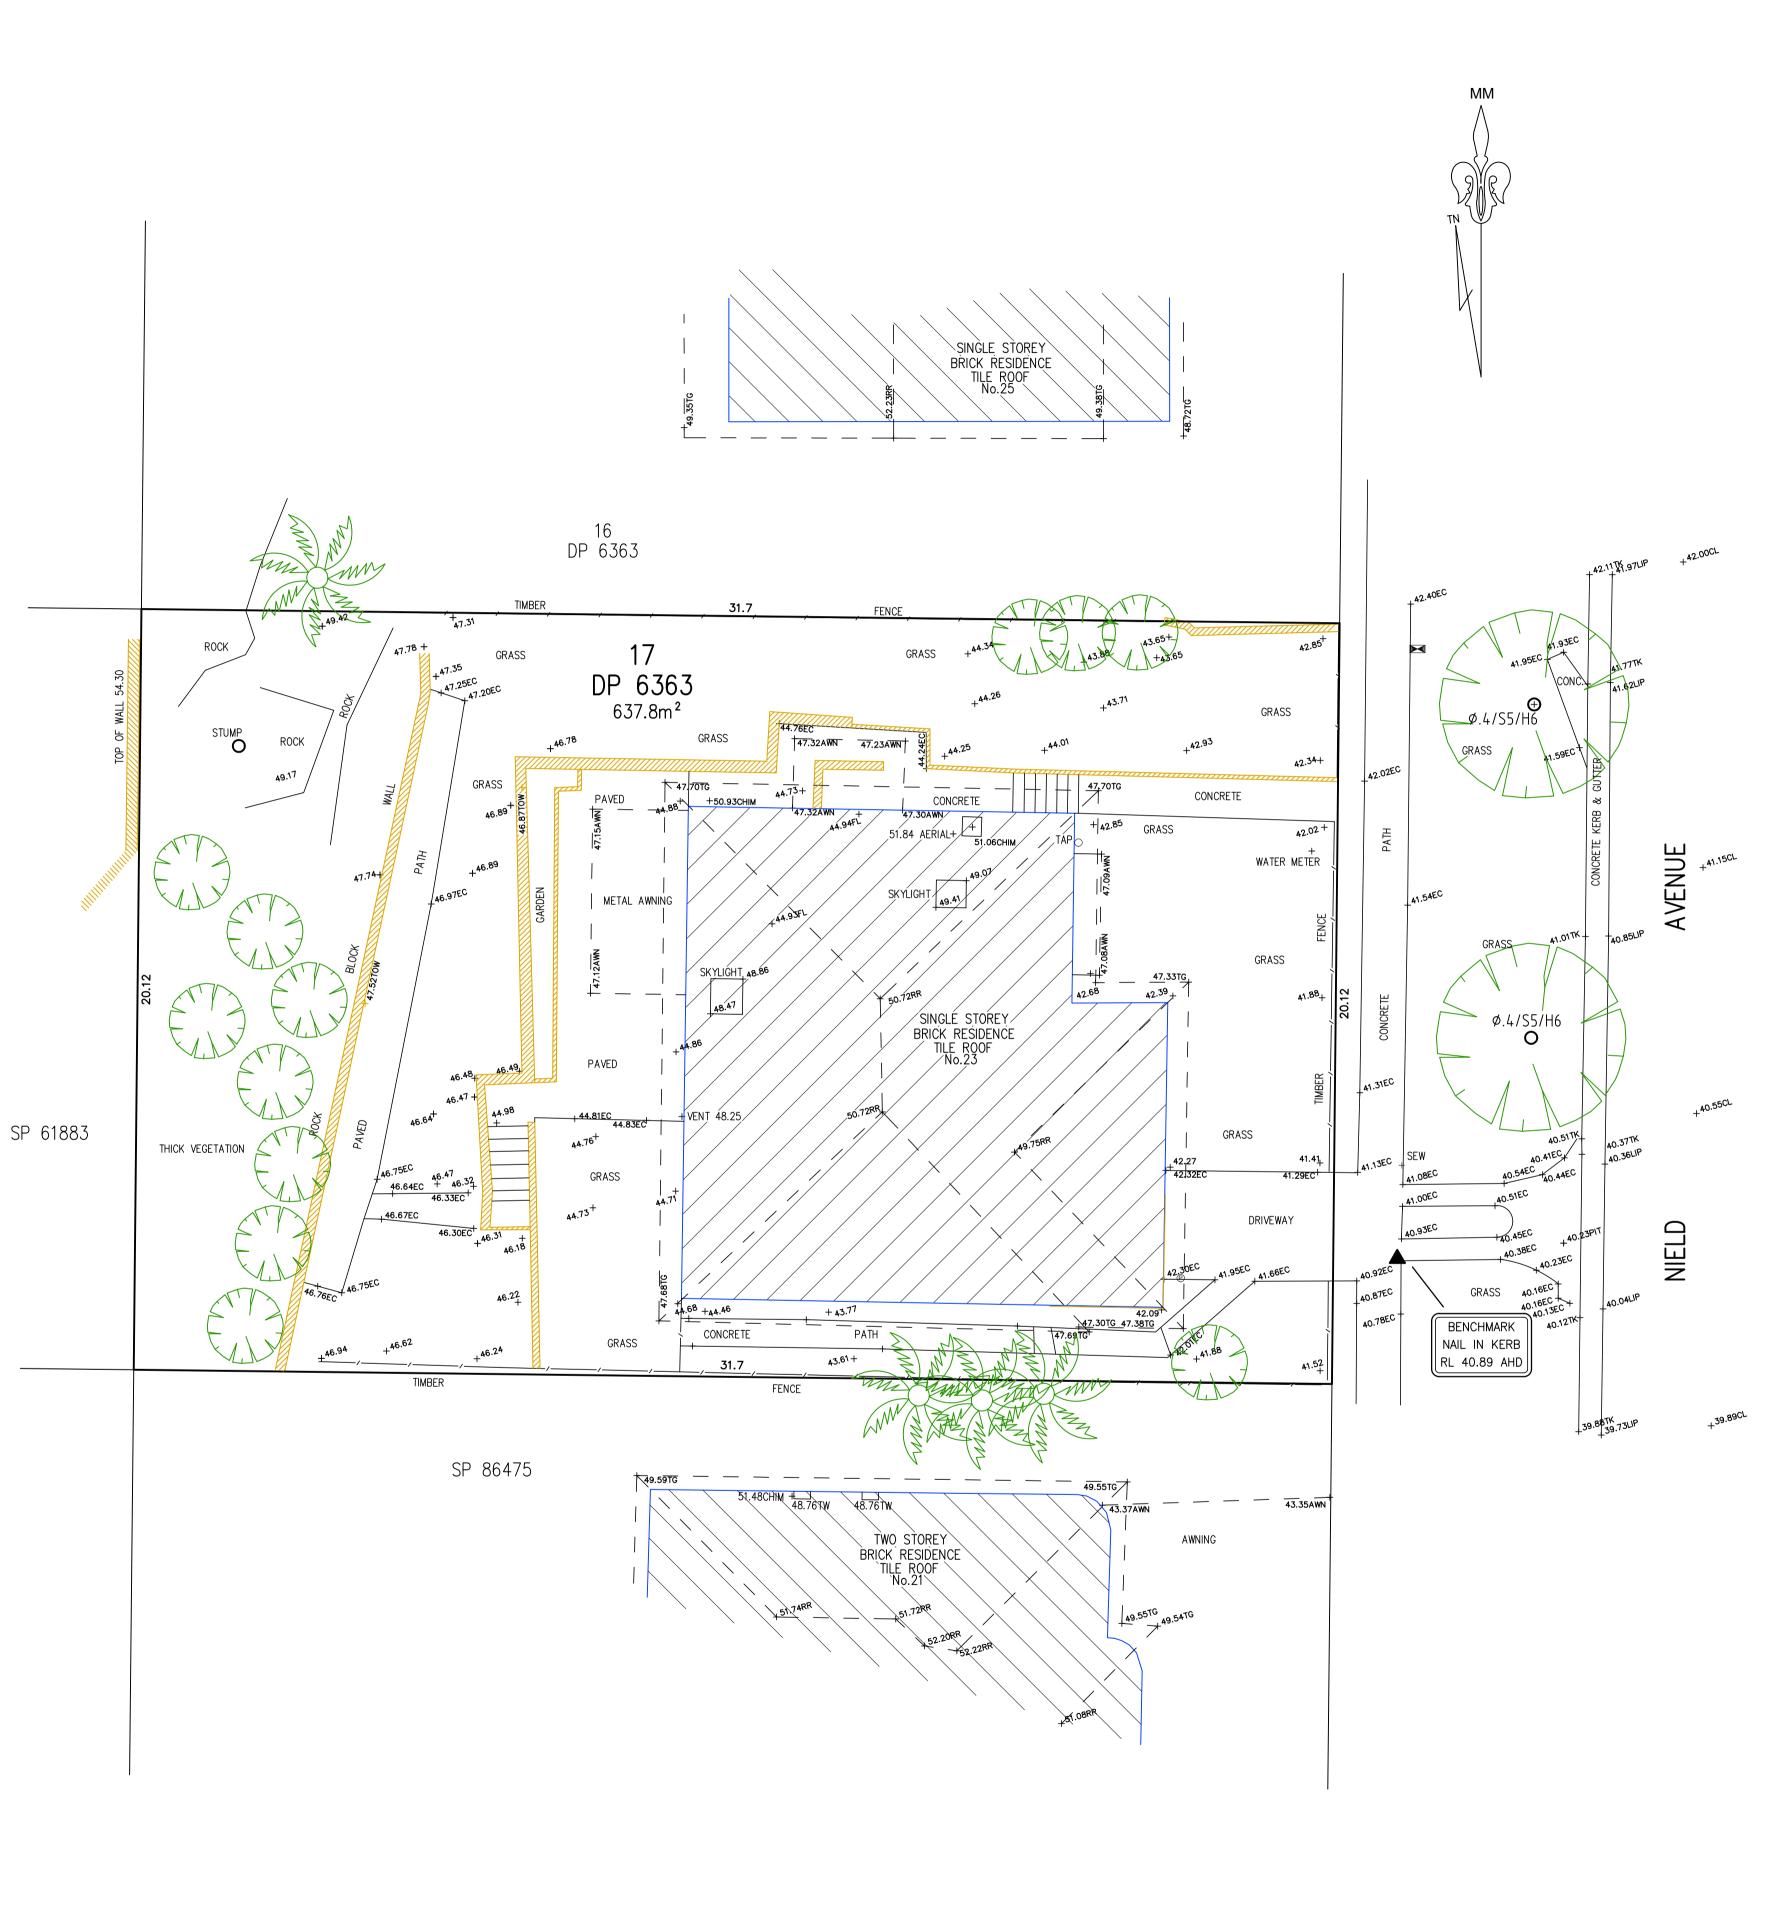

| PLAN SHOWING DETAIL & LEVELS<br>OVER LOT 17 IN DP 6363 | JOB No.:                   | 191353     | LGA: NORTHERN BEACHES |                       |
|--------------------------------------------------------|----------------------------|------------|-----------------------|-----------------------|
|                                                        | PLAN No.                   | : 191353_A | DATUM: AHD            |                       |
| CLIENT:                                                | ADD STYLE HOME ADDITIONS   | DATE:      | 26/06/2019            | SCALE: 1:100@A1       |
| PROJECT:                                               | BALGOWLAH                  | DRAWN:     | FS                    | CONT. INTERVAL: 0.25m |
| ADDRESS:                                               | 23 NIELD AVENUE, BALGOWLAH | СНК:       | GS                    | SHEET 1 OF 1          |