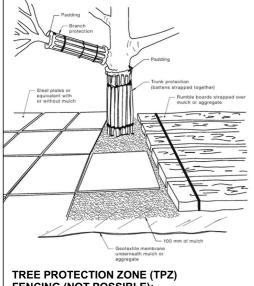

## FENCING (NOT POSSIBLE):

- 1. FOR TRUNK AND BRANCH PROTECTION USE BOARDS AND PADDING THAT WILL PREVENT DAMAGE TO BARK. BOARDS ARE TO BE STRAPPED TO TREES, NOT NAILED, OR
- 2. RUMBLE BOARDS SHOULD BE OF SUITABLE THICKNESS TO PREVENT SOIL COMPACTION AND ROOT DAMAGE.