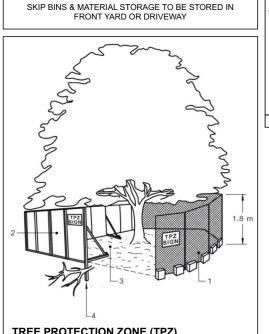

## TREE PROTECTION ZONE (TPZ) FENCING (WHEN POSSIBLE):

SKIP BIN RECYCLING

- 1. CHAIN WIRE MESH PANELS WITH SHADE CLOTH (IF REQUIRED) ATTACHED, HELD IN PLACE WITH CONCRETE FEET.
- 2. ALTERNATIVE PLYWOOD OR WOODEN PALING FENCE PANELS. THE FENCING MATERIAL ALSO PREVENTS BUILDING MATERIALS OR SOIL ENTERING THE TPZ.
- 3. MULCH INSTALLATION ACROSS SURFACE OF TPZ (AT THE DISCRETION OF THE PROJECT ARBORIST). NO EXCAVATION, CONSTRUCTION ACTIVITY, GRADE CHANGES, SURFACE TREATMENT OR STORAGE OF MATERIALS OF ANY KIND IS PERMITTED WITHIN THE TPZ.
- 4. BRACING IS PERMISSIBLE WITHIN THE TPZ. INSTALLATION OF SUPPORTS TO AVOID DAMAGING ROOTS.