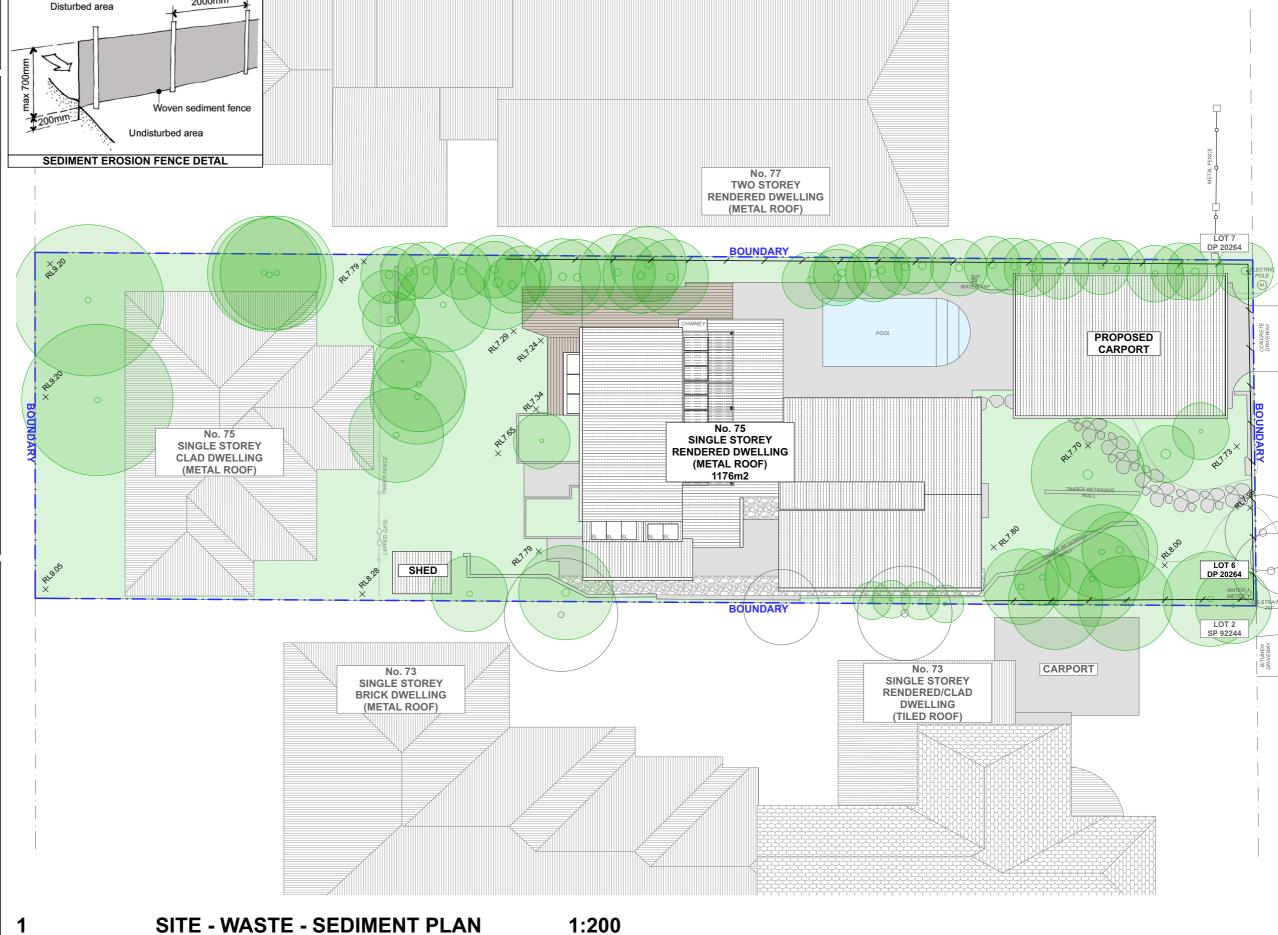

| REV. | NOTES. | INITIAL | DATE     | LEGEND                           |
|------|--------|---------|----------|----------------------------------|
| Α    | DA SET | SB      | 24.04.24 | EXISTING LANDSCAPE / GRASS       |
|      |        |         |          | DEMOLISHED CONCRETE / PAVERS     |
|      |        |         |          | EXISTING ROOF TIMBER DECK        |
|      |        |         |          | PROPOSED ROOF POOL / WATER       |
|      |        |         |          | PEBBLES — SEDIMENT EROSION FENCE |

NORTH POINT ABBREVIATIONS DP: DEPOSIT PLAN RL: REDUCED LEVEL SP: STRATA PLAN

CLIENTS: **ALLISON & ANDREW** O'NEILL SITE ADDRESS: 75 BARDO ROAD NEWPORT, NSW, 2106

DRAWING TITLE: SITE - WASTE - SEDIMENT PLAN 1:200 @A3 19/6/2024 PROJECT NO: DRAWING NO: