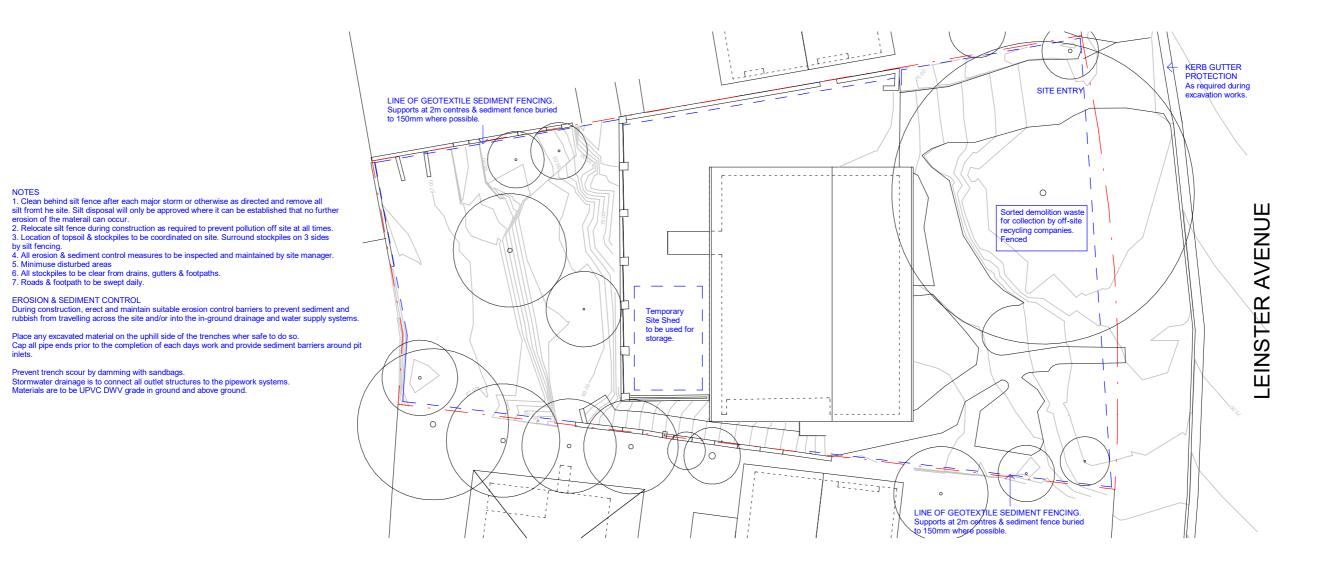

Atelier M

**EROSION & SEDIMENT CONTROL** 

Prevent trench scour by damming with sandbags.

Stormwater drainage is to connect all outlet structures to the pipework systems. Materials are to be UPVC DWV grade in ground and above ground.

House Manns

lare & Kim Manns 0 Leinster Avenue Date illarney Heights 2087 Drawn by

Scale

**Erosion & Sediment** Control Plan Project number

026\_DA\_118

026

MG

1:200