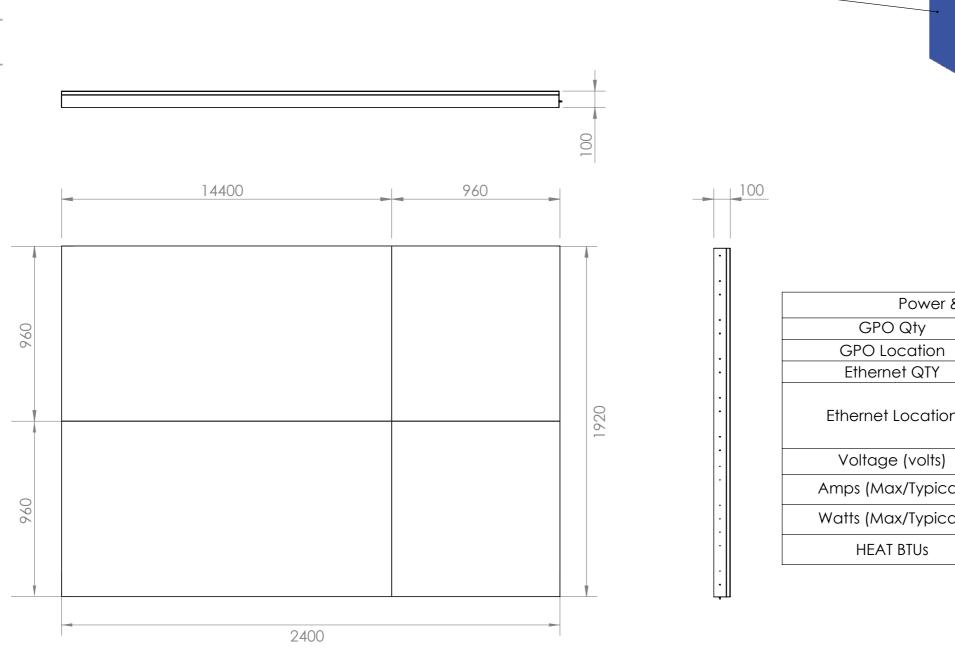

### SG-01\_Pylon Sign (Screen Details)

#### Details

- Steel fabricated sign frame
- Aluminium cladding
- LED screen by others
- Total 4.6sqm

#### Light Details

 POWER OUTPUT

 12W/m (12V)

 ILUMENS

 350lm/m

FREMONT<sup>®</sup> © FREMONT 2023

Project External Signage Design 5902

Revision

2

Date 05.10.2023

P3 Outdoor LED Display

Ethernet or strong Wifi for Data If not avasilable a 4g dongle will

be required.-

| & Data Requirements |                                                                             |
|---------------------|-----------------------------------------------------------------------------|
|                     | 1                                                                           |
|                     | Rear                                                                        |
|                     | 1                                                                           |
| n                   | Female termination in<br>Machine bases / Male<br>termination at server rack |
|                     | 240                                                                         |
| al)                 | 10/2.07                                                                     |
| al)                 | 2410/496                                                                    |
|                     | 8212                                                                        |
|                     |                                                                             |