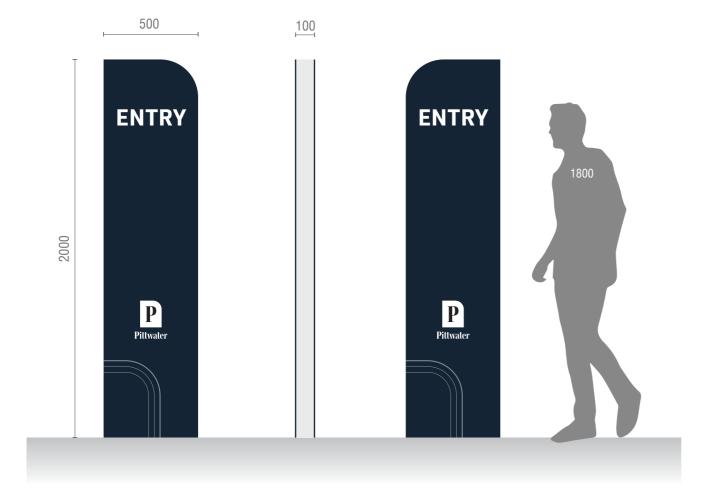

### SG-02\_Entry Plinth

#### Details

- Non-illuminated plinth sign

### SG-03\_Exit Plinth