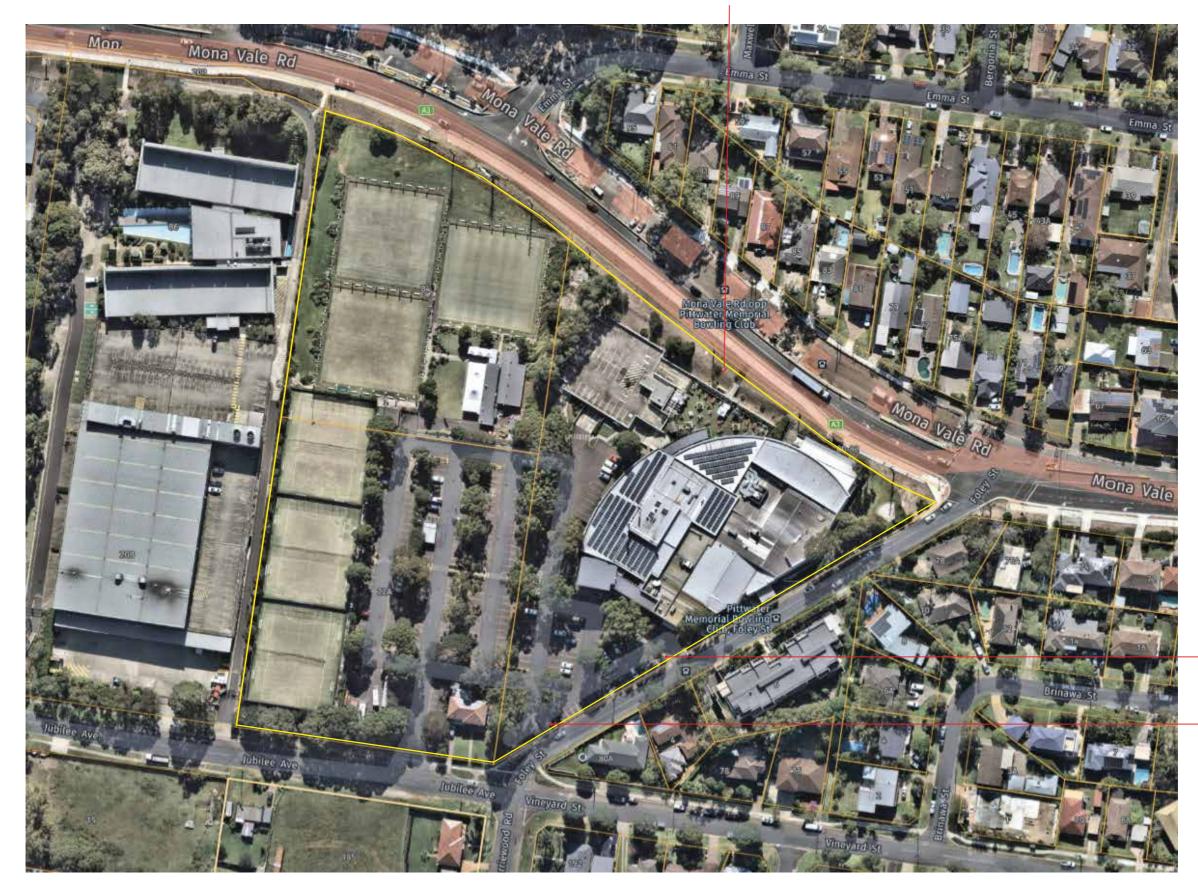

### SG-01\_Pylon Sign - Option 1

#### Details

- Pylon sign with illuminated letters
- LED screen to both sides

Design 5902

Revision

2

Date 05.10.2023 This artwork remains the property of Fremont Design pty ltd until purchased by client, if it is distributed in any way without permission it will be invoiced at a cost of \$1000 +gst. This artwork cannot be copied, photocopied or reproduced in any matter without the owner's prior permission. The contents of this artwork (both physical and intellectual) remain the property of the owner, Fremont Design Pty Ltd,

#### Details

- Pylon sign with illuminated letters
- LED screen to both sides

Project External Signage Design 5902

Revision

2

Date 05.10.2023 This artwork remains the property of Fremont Design pty ltd until purchased by client, if it is distributed in any way without permission it will be invoiced at a cost of \$1000 +gst. This artwork cannot be copied, photocopied or reproduced in any matter without the owner's prior permission. The contents of this artwork (both physical and intellectual) remain the property of the owner, Fremont Design Pty Ltd,