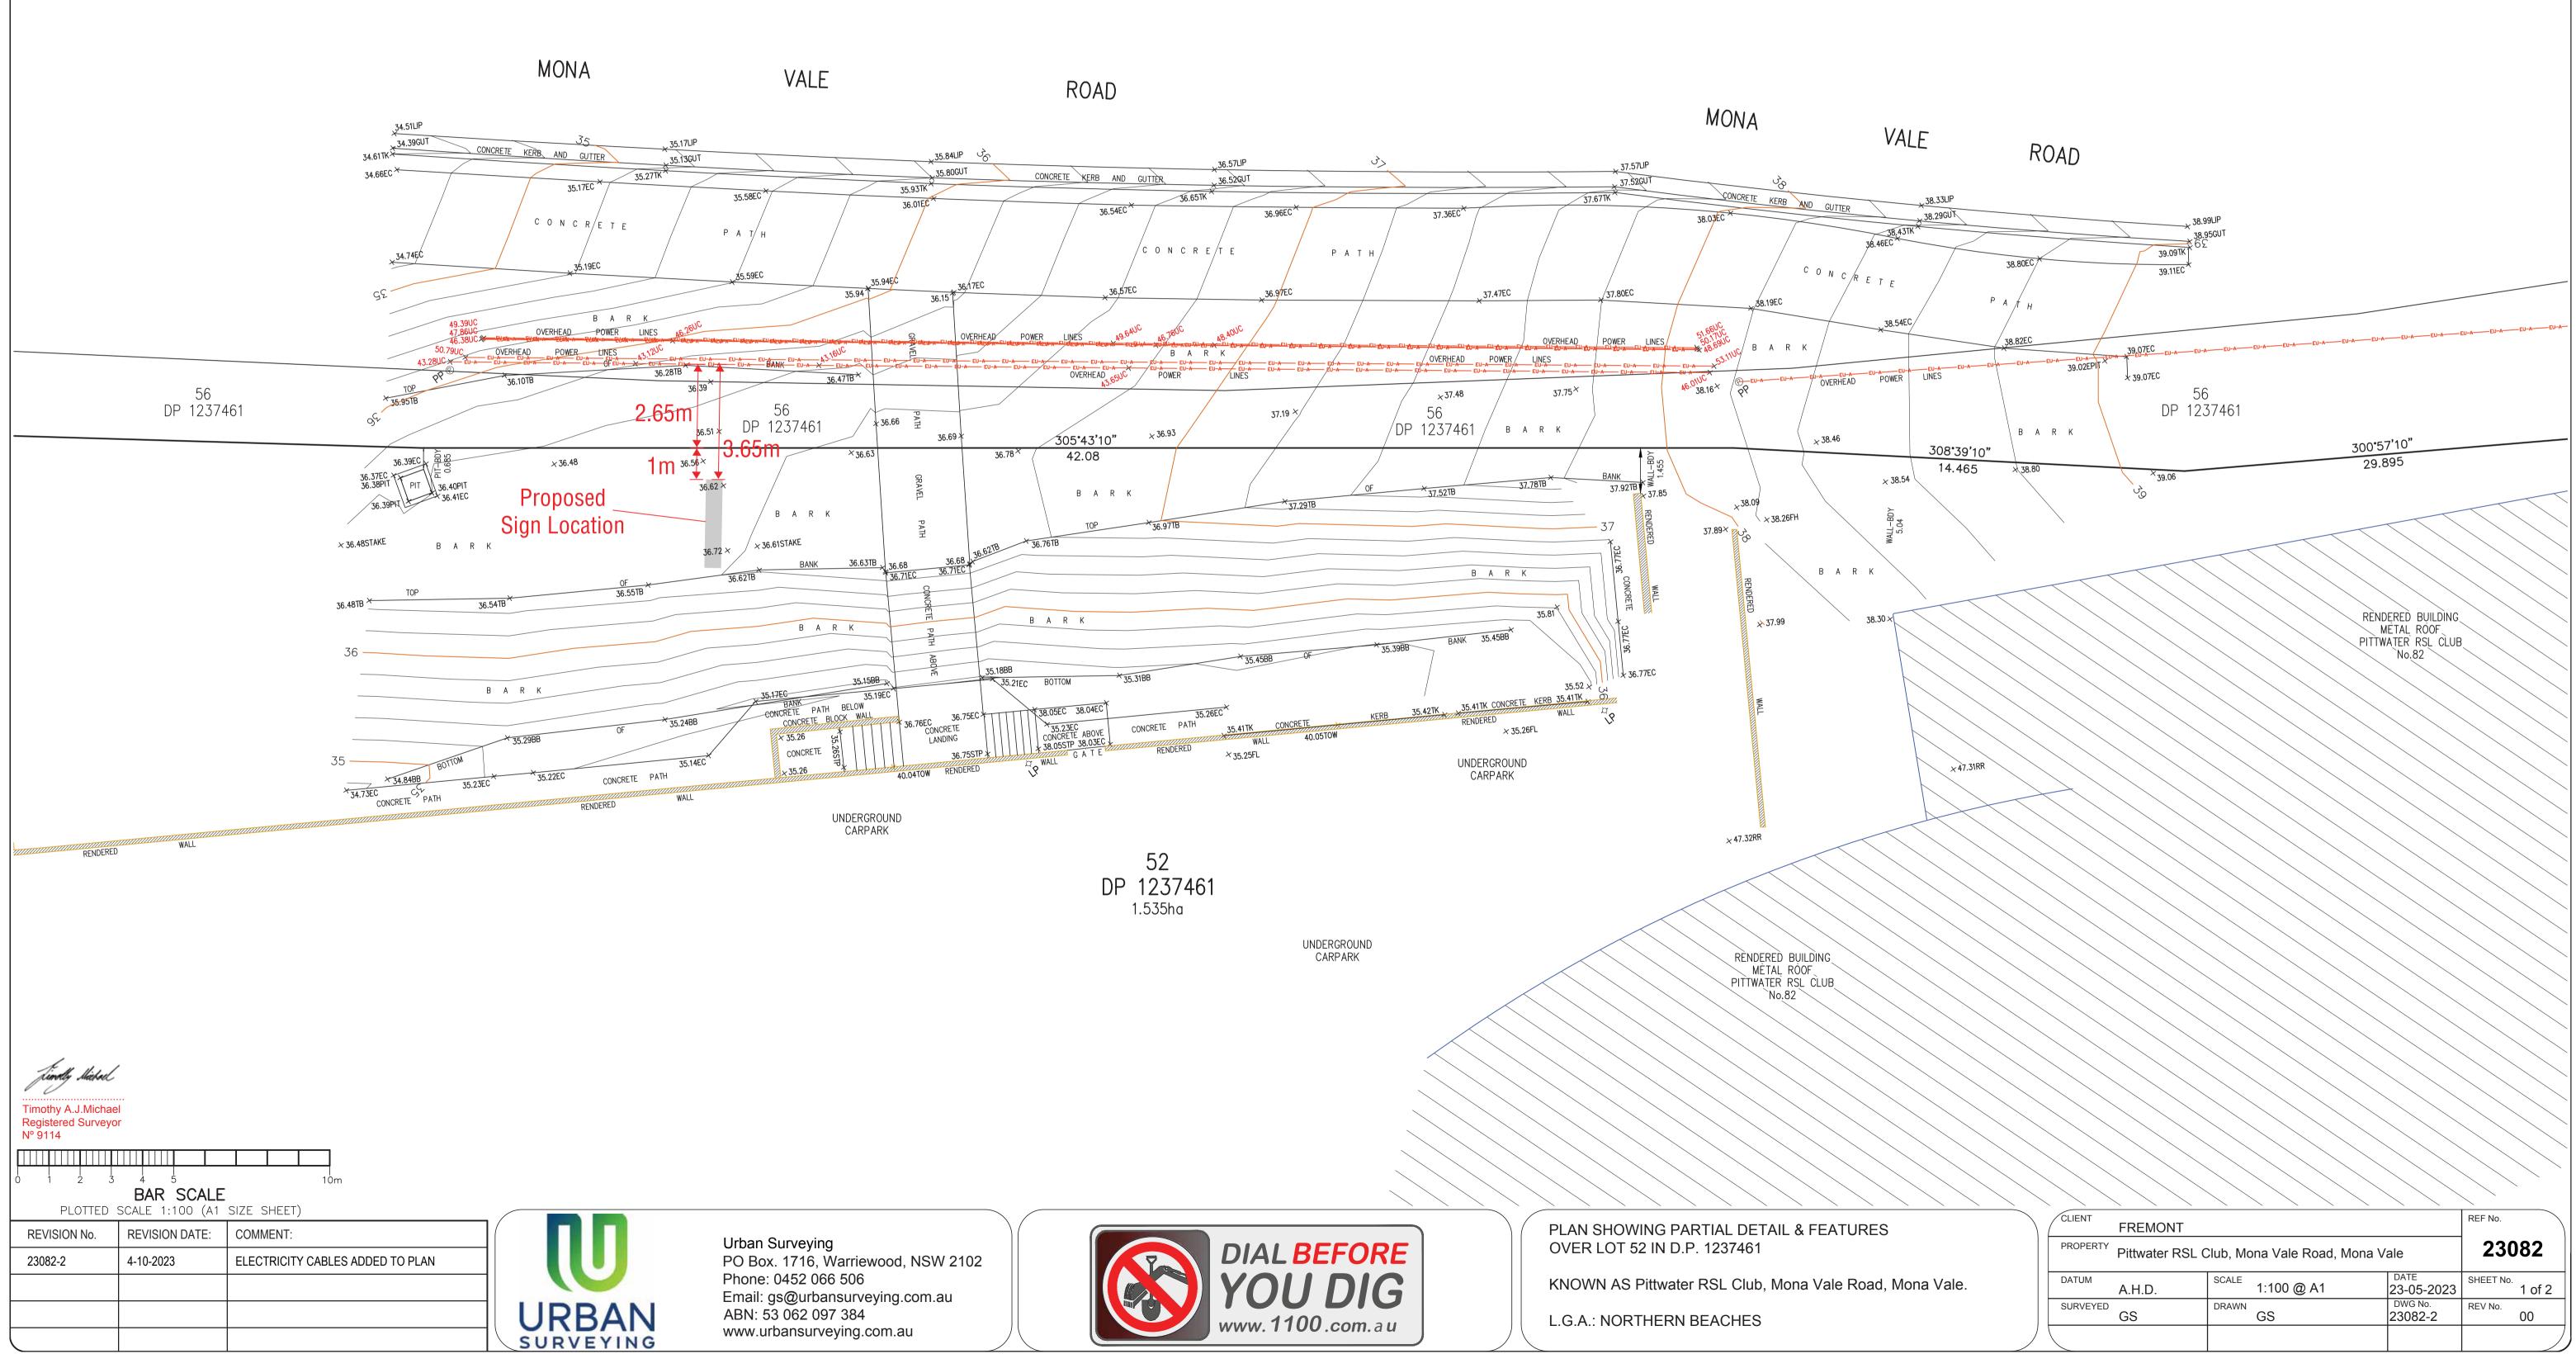

#### NOTE:

BOUNDARIES HAVE BEEN DETERMINED BY SURVEY ON 22-05-2023.

PRIOR TO ANY CONSTRUCTION WORK, SURVEY MARKS SHOULD BE PLACE TO DEFINE THE PROPERTY BOUNDARIES.

SERVICES SHOWN ARE INDICATIVE ONLY. POSITIONS ARE BASED ON SURFACE INDICATOR(S) LOCATED DURING FIELD SURVEY. CONFIRMATION OF THE EXACT POSITION SHOULD BE MADE PRIOR TO ANY EXCAVATION WORK. OTHER SERVICES MAY EXIST WHICH ARE NOT SHOWN.

LEVELS ARE BASED ON AUSTRALIAN HEIGHT DATUM (AHD) USING PM 14308 WITH RL 41.023 (AHD).

RIDGE & GUTTER HEIGHTS HAVE BEEN OBTAINED BY INDIRECT METHOD AND ARE ACCURATE TO ± 0.05m.

CONTOURS SHOWN DEPICT THE TOPOGRAPHY. EXCEPT AT SPOT LEVELS SHOWN THEY DO NOT REPRESENT THE EXACT LEVEL AT ANY PARTICULAR POINT. THE SPOT LEVELS ARE TRUE FOR THEIR POSITION, AND ARE INTENDED TO BE USEFUL TO REPRESENT THE GENERAL TERRAIN. CARE SHOULD BE TAKEN IF EXTRAPOLATING.

LEGEND

EC - EDGE OF CONCRETE TB - TOP OF BANK BB - BOTTOM OF BANK RR - ROOF RIDGE FL - FLOOR LEVEL TOW - TOP OF WALL TK - TOP OF KERB GUT - ROAD GUTTER LIP - LIP OF GUTTER FH - FIRE HYDRANT HYD - HYDRANT SV - STOP VALVE STP - STEPS LP - LIGHT POLE PP - POWER POLE UC - UNDERSIDE OF ELECTRICITY CABLES