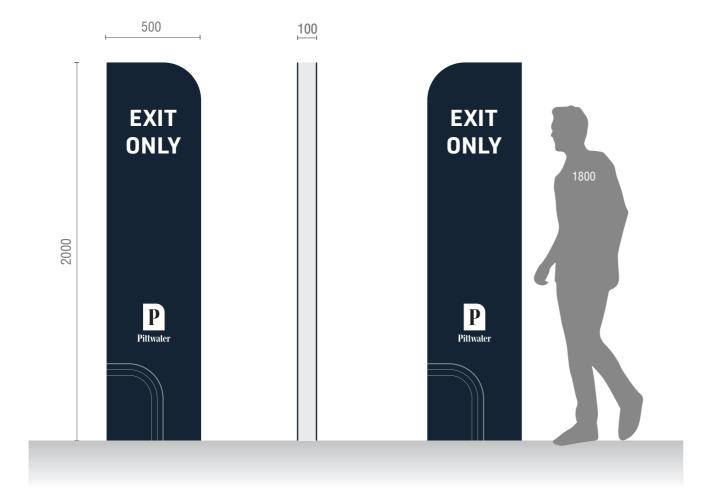

### SG-03\_Exit Plinth

#### Details

- Non-illuminated plinth sign

#### FREMONT C FREMONT 2023

Project External Signage Design 5902

Revision

2

Date

05.10.2023

This artwork remains the property of Fremont Design pty Itd until purchased by client, if it is distributed in any way without permission it will be invoiced at a cost of \$1000 +gst. This artwork cannot be copied, photocopied or reproduced in any matter without the owner's prior permission. The contents of this artwork (both physical and intellectual) remain the property of the owner, Fremont Design Pty Ltd,