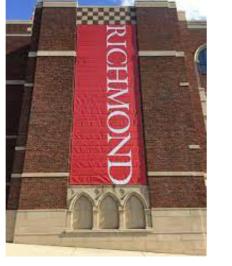

### Signage elements 1.

- Breeze cloth/Mesh for perimeter signage: Premium PVC mesh, finished with webbing & eyelets (not illuminated).
- Vinyl with sail track for building signage: Steel top frame with ACM cladding boards, with vinyl printed skins (not illuminated).
- 2. Examples of similar signs

Breeze cloth/mesh for perimeter signage

Breeze cloth/mesh for perimeter signage

RICHMOND