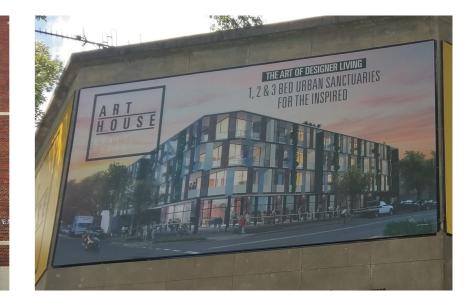

### Signage elements 1.

- Breeze cloth/Mesh for perimeter signage: Premium PVC mesh, finished with webbing & eyelets (not illuminated).
- Vinyl with sail track for building signage: Steel top frame with ACM cladding boards, with vinyl printed skins (not illuminated).
- 2. Examples of similar signs

### Fixing detail to the facade (the banners are secured in a way that prevents flapping in the wind) 3.

- Breeze cloth/Mesh for perimeter signage: All edges hemmed & eyelite to be secured to fences with heavy duty cable ties. Some mesh is also attached via sail track to all edges.
- Vinyl Banners for building signage: PVC banner material. All edges are secured to the building with sail track.

Vinyl Banner with Sail track for building signage