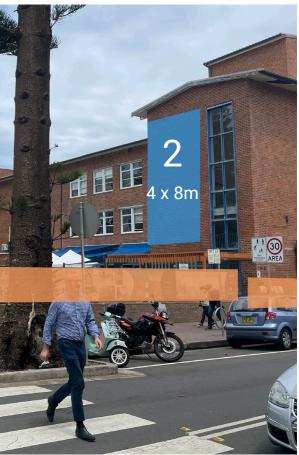

## New Signage:

Building Sign #1 -Wentworth St - 3.5m x 6m

Building Sign #2 -South Steyne - 4m x 8m