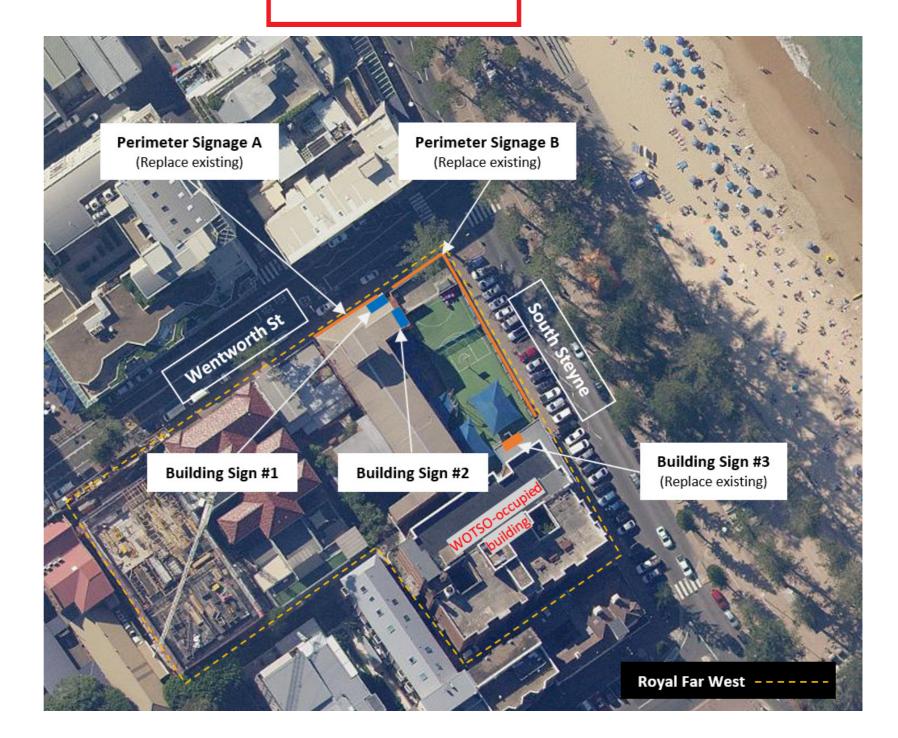

## New Signage:

Building Sign #1 -Wentworth St - 3.5m x 6m

Building Sign #2 -South Steyne - 4m x 8m

## **Replace Existing Signage:**

Building Sign #3 - South Steyne (WOTSO-occupied building) -4m x 11m

Perimeter Signage A -Wentworth St -17.95m x 0.9m

Perimeter Signage B -Wentworth St & South Steyne -Front: 33.2 x 1.15m Corner: 14.7 x 1.15m

2 of 4 - 17th March 2022

Perimeter Signage A Replace exisiting signage Metal Fence - 17.95 x 0.9m Perimeter Signage B Replace existing perimeter signage

Replace existing signage

Front: 33.2 x 1.15m Corner: 14.7 x 1.15m