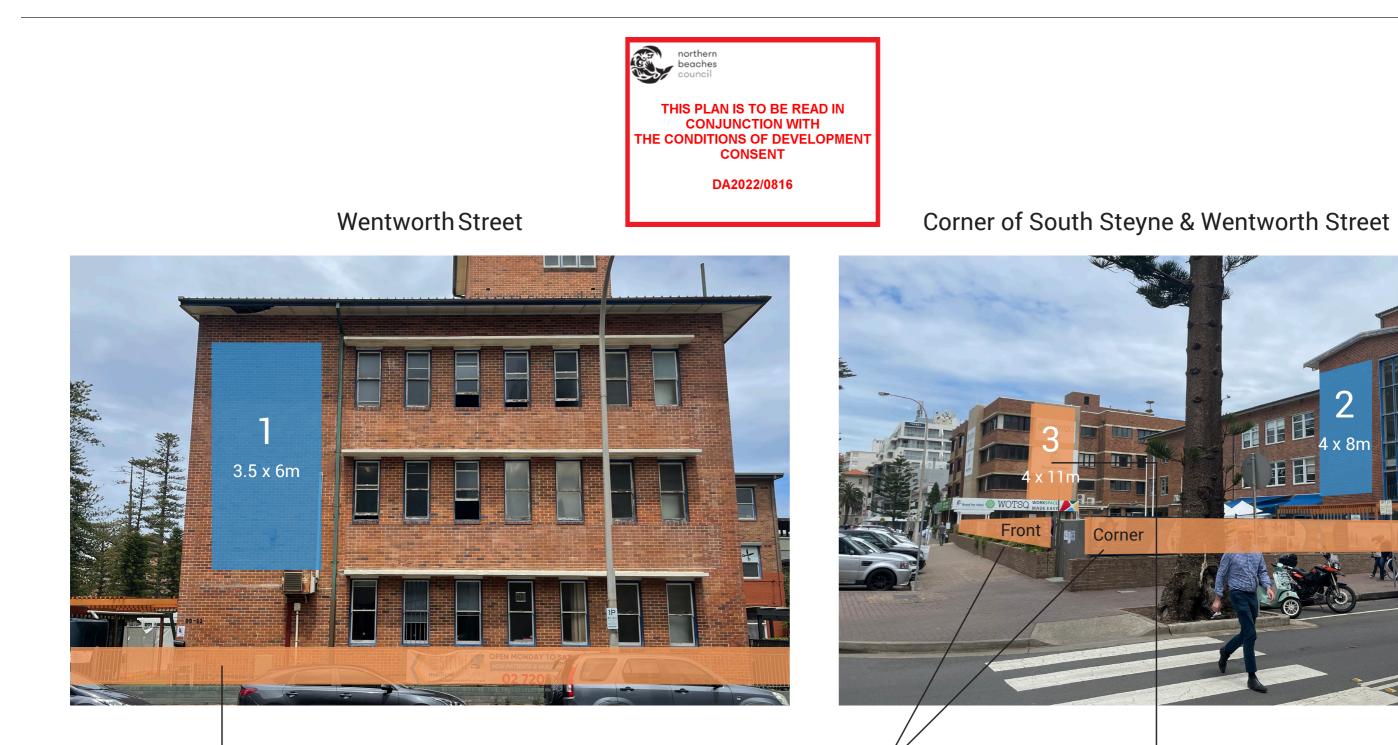

## New Signage:

Building Sign #1 -Wentworth St - 3.5m x 6m

Building Sign #2 -South Steyne - 4m x 8m

## **Replace Existing Signage:**

Building Sign #3 - South Steyne (WOTSO-occupied building) -4m x 11m

Perimeter Signage A -Wentworth St -17.95m x 0.9m

Perimeter Signage B -Wentworth St & South Steyne -Front: 33.2 x 1.15m Corner: 14.7 x 1.15m