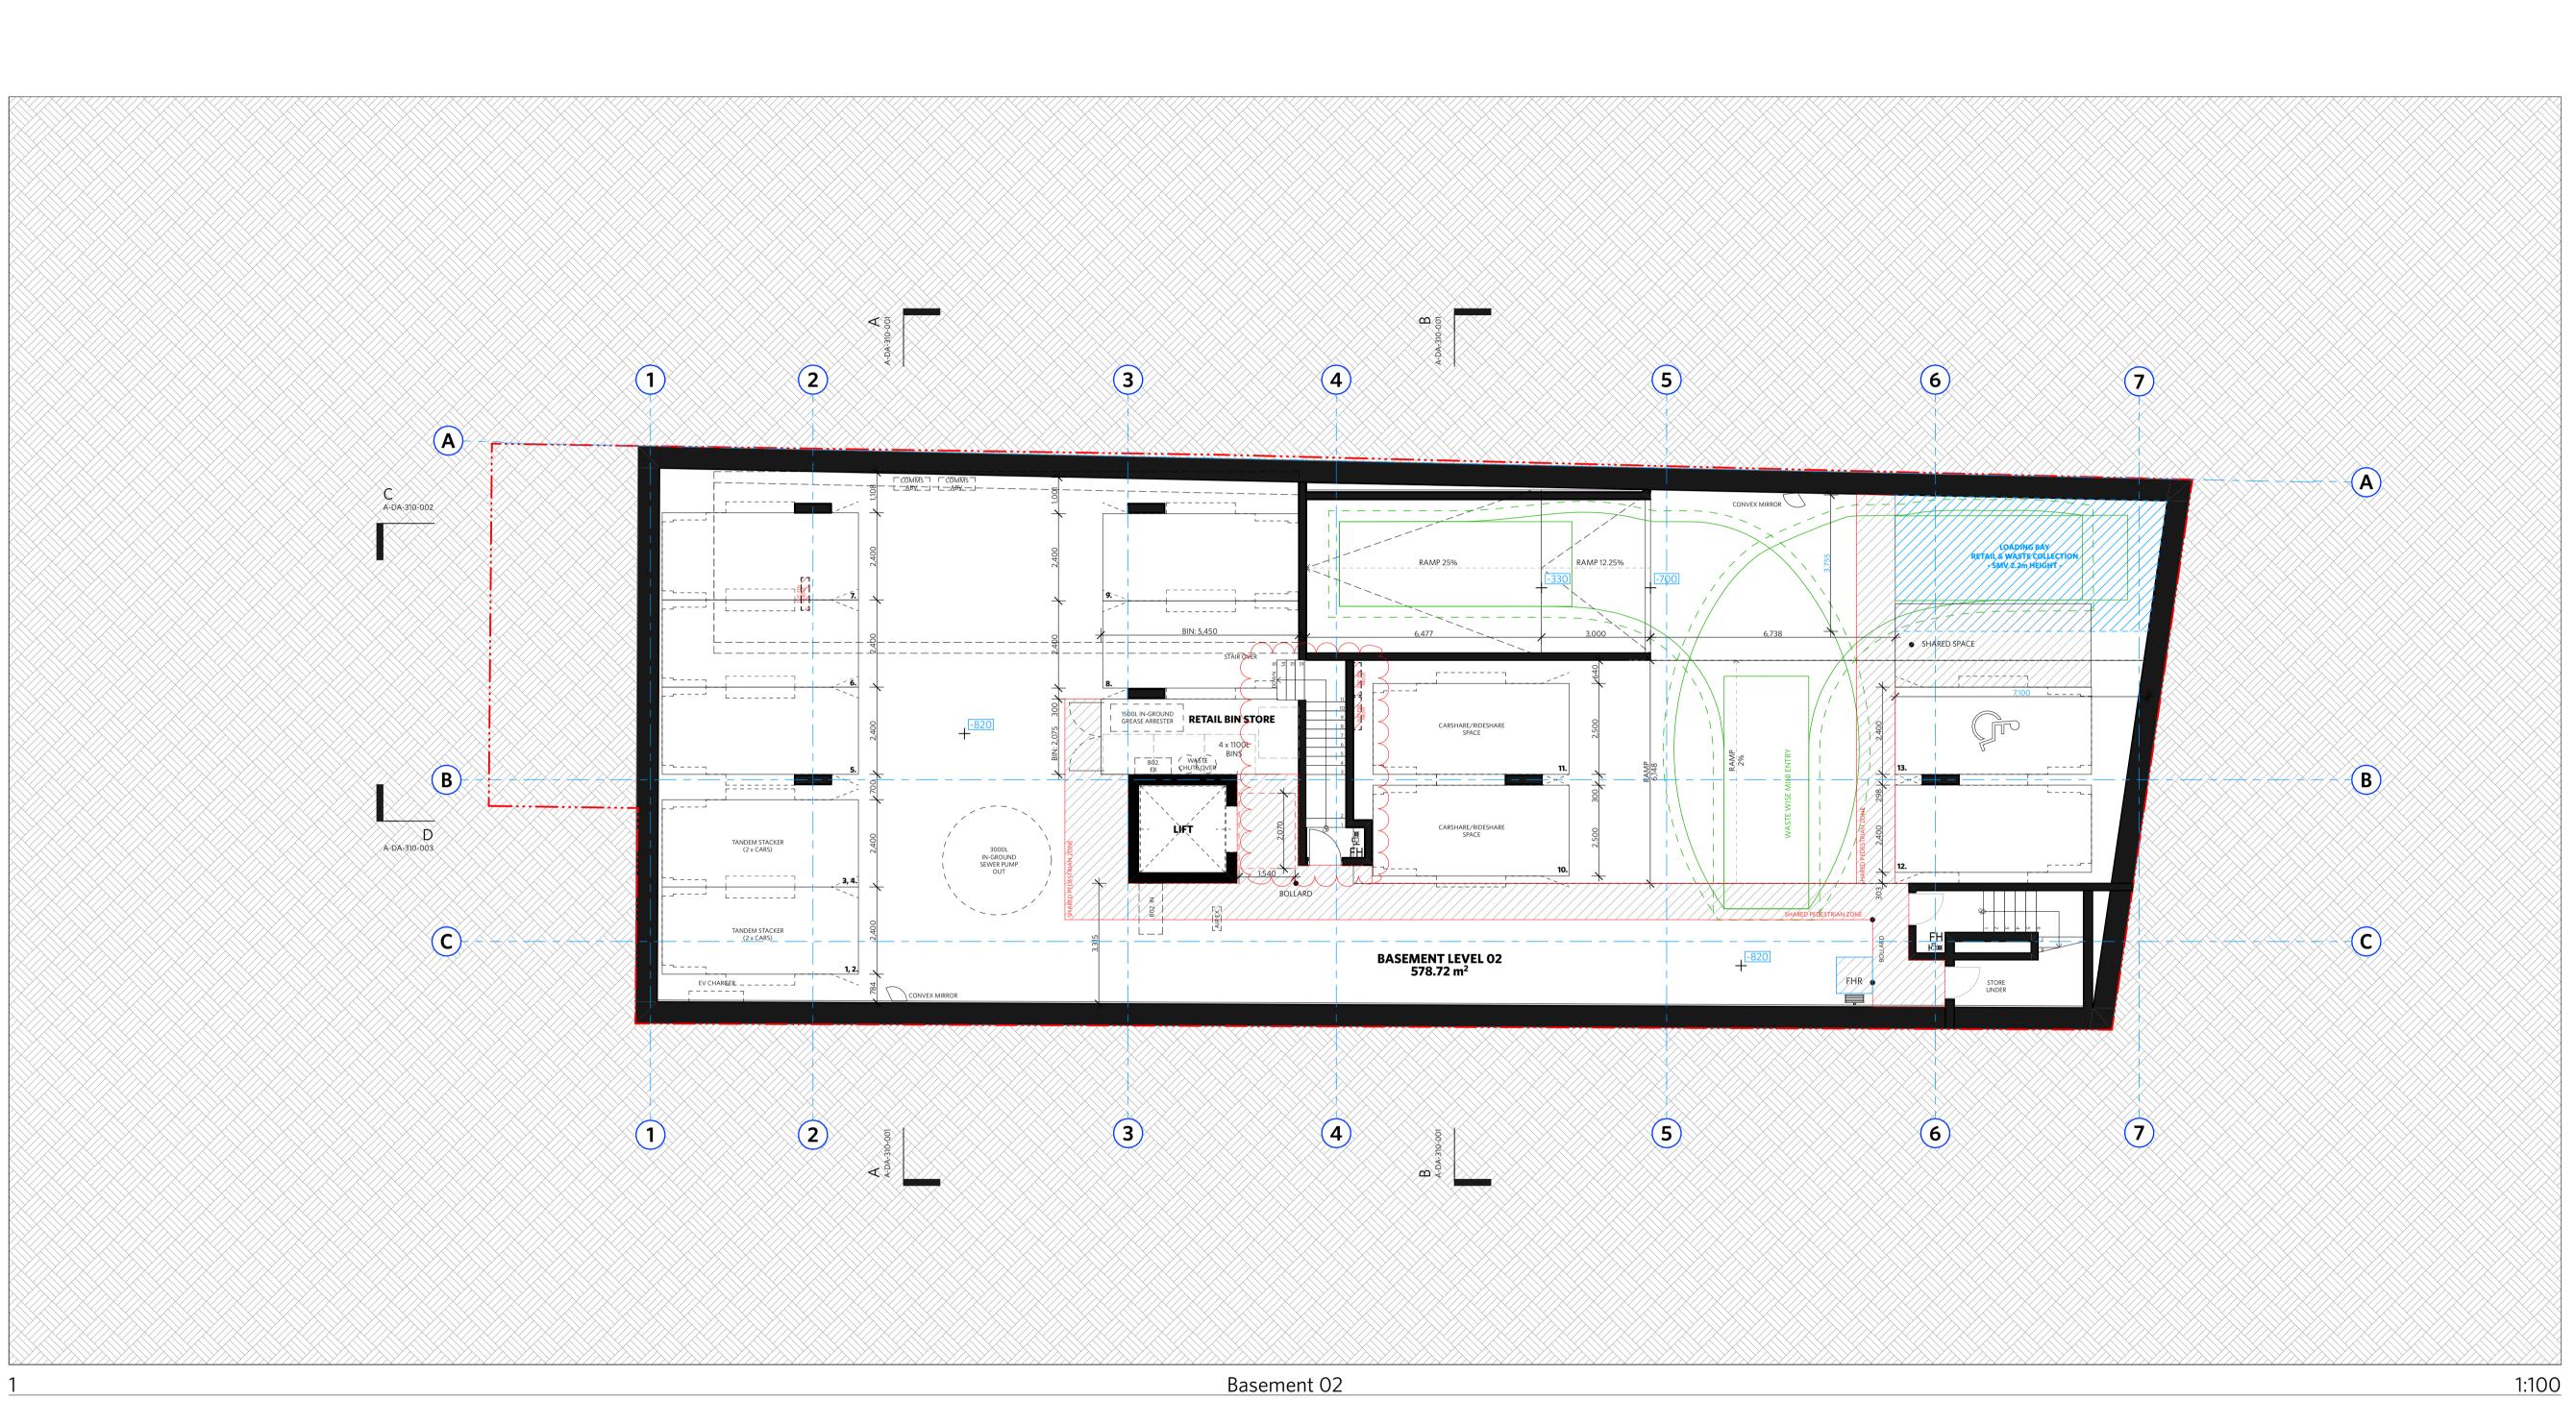

The proposed development makes provision for 13 car parking spaces, including 2 car stackers and 2 car share spaces as illustrated on the attached plans.

The proposed car share spaces will operate as follows:

- the car share spaces will be provided by the developer and operated by the tenants
- the car share spaces will be reserved for the *exclusive use of the employees* who require a vehicle during the day to attend meetings and site inspections
- in effect, the car share spaces will become "car pool" spaces, to be used by staff only when they are at work
- the car share spaces will alleviate the need for employees to bring their own vehicle to work to attend meetings and site inspections, thus enabling them to travel to work by public transport.

A traffic signal system is proposed to manage entry/exit movements on the car park ramp. The traffic signal system will display a green signal to entering traffic at all times except when activated by an exiting vehicle. The traffic signal in Rialto Lane will be positioned so that it is visible to eastbound traffic in Rialto Lane before they turn left into the R.O.W. (just to the left of the hydrant boosters) as indicated on the attached plan. If the entry signal is red, drivers will be instructed by a *Plan of Management* (or similar) arrangement to drive around the block whilst the exiting car departs the site.

It is noted also in this regard that the traffic generation potential of the 13 parking spaces proposed in the basement will be very low, in the order of 7 vph, and that most vehicles will be travelling in the same direction i.e. inbound in the morning and outbound in the evening, thus the probability of a red signal being displayed for entering drivers will be extremely low.