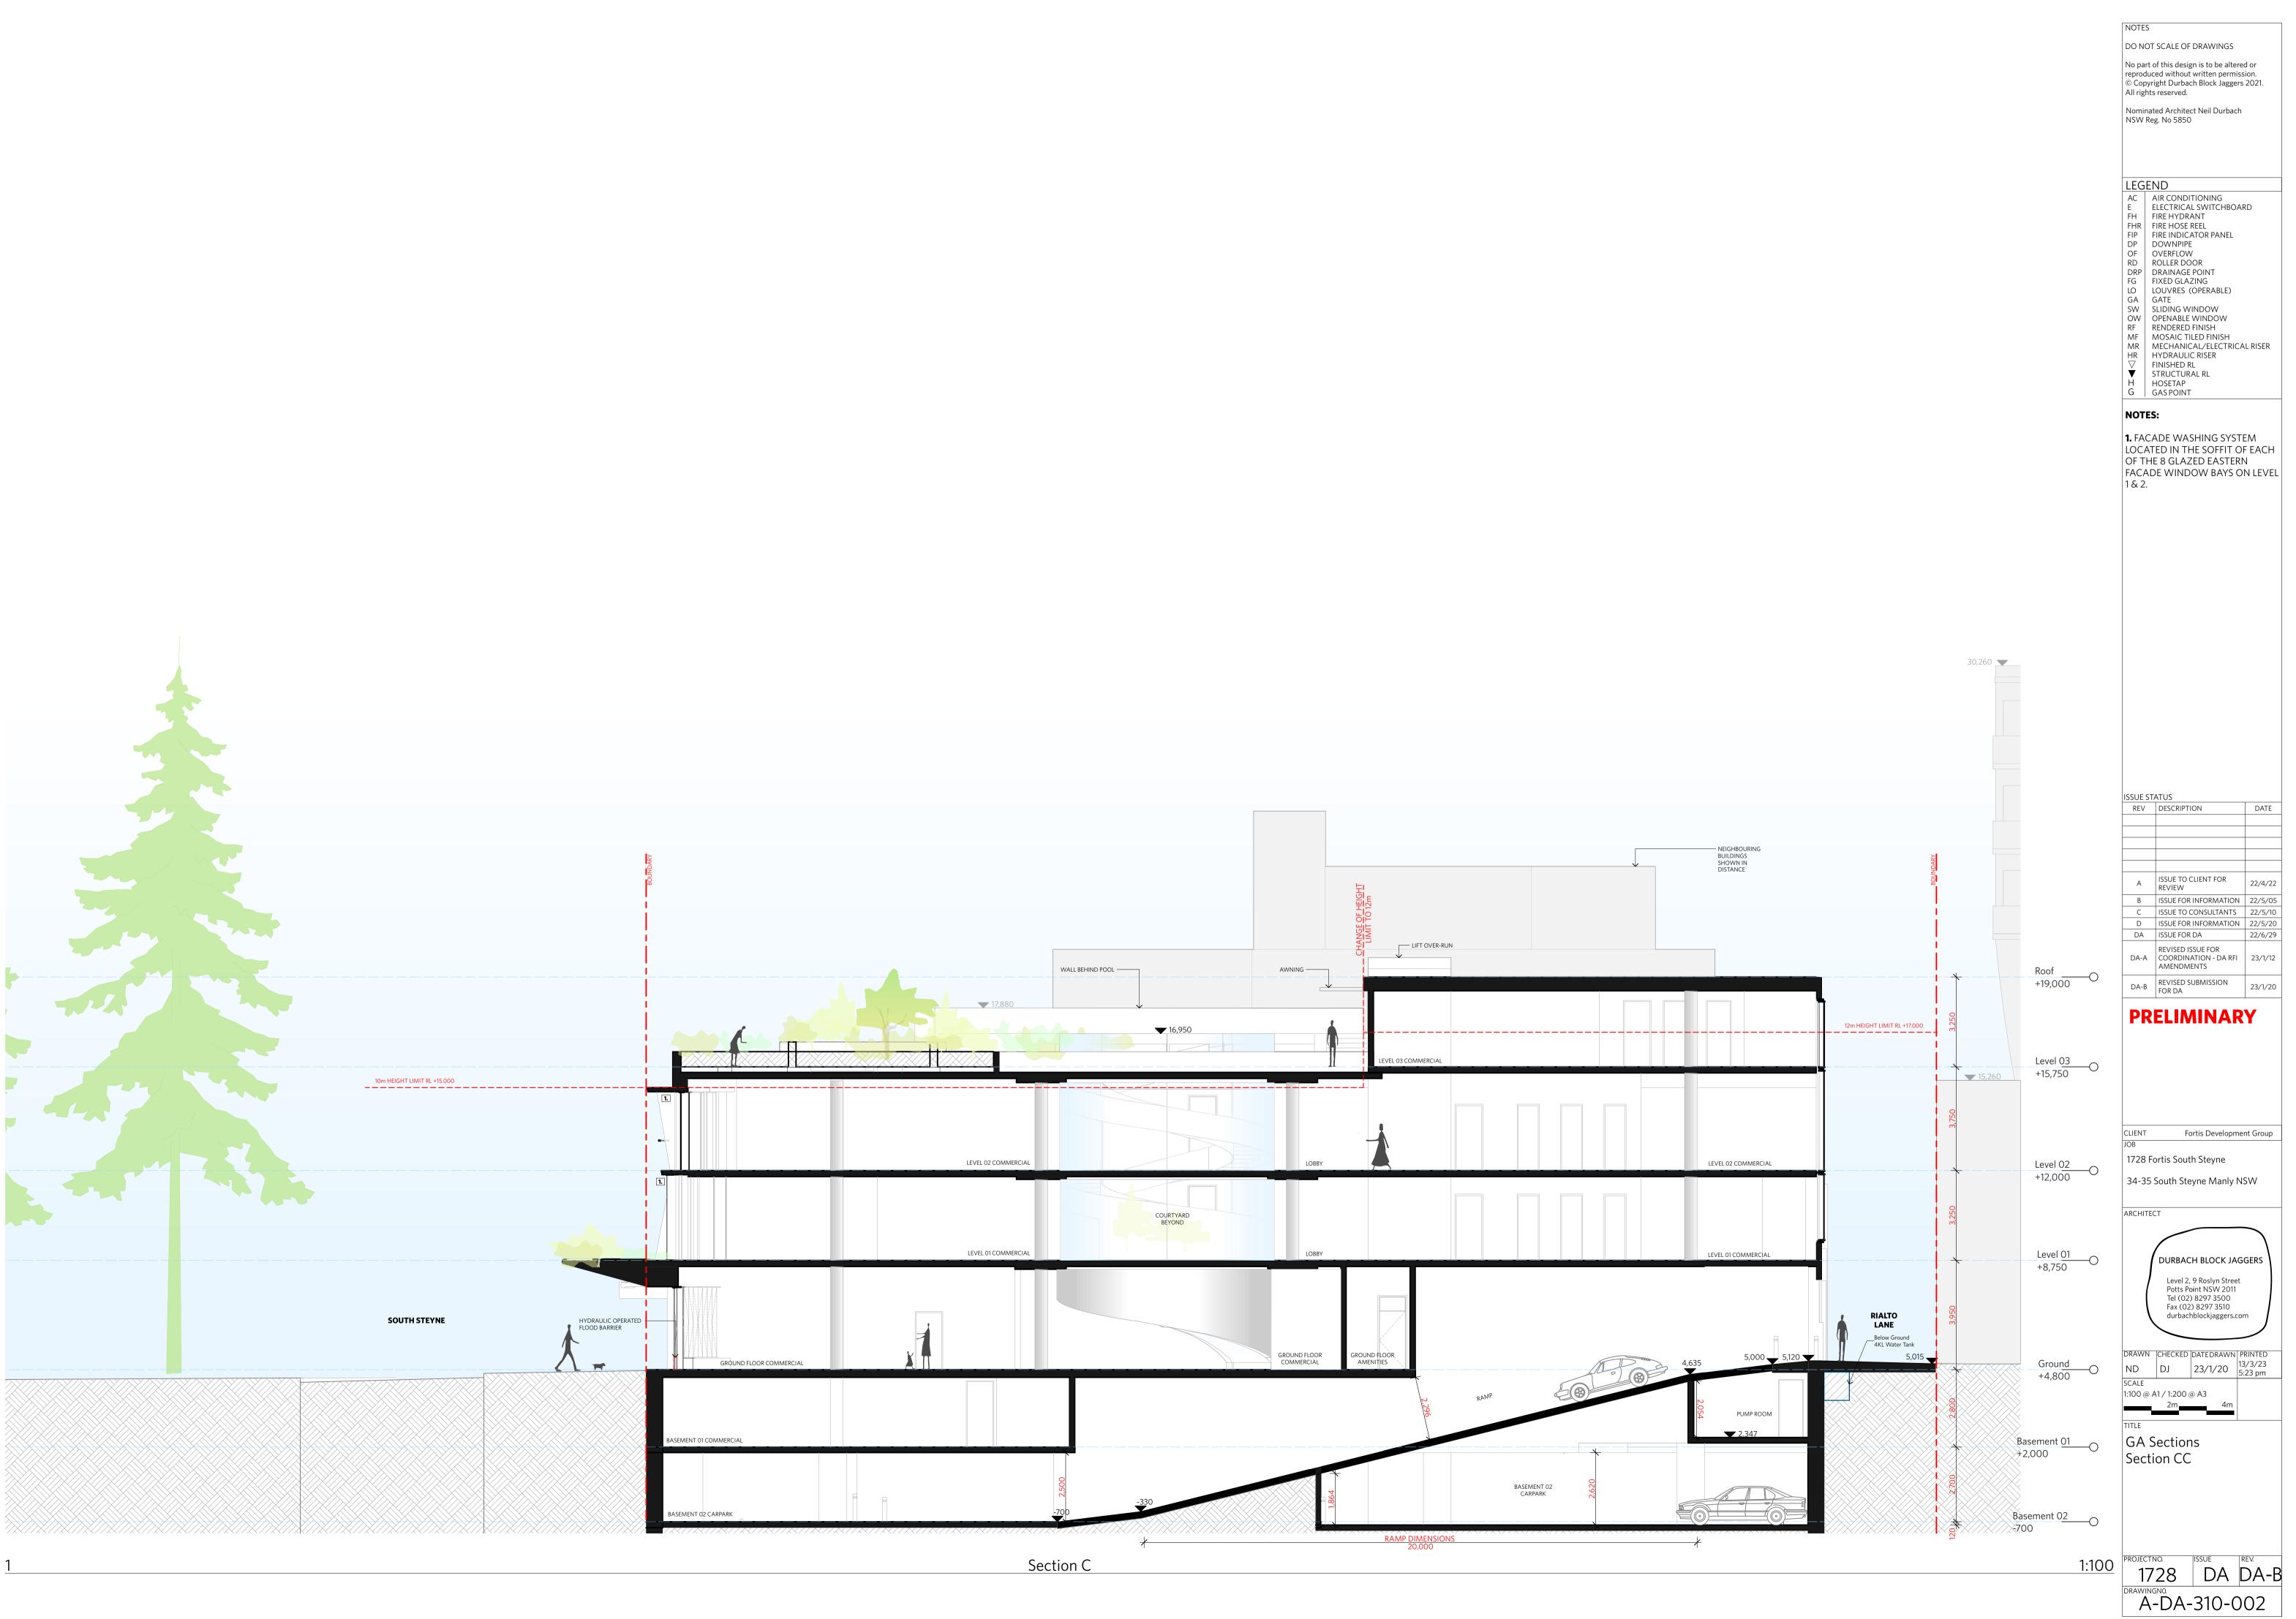

A traffic signal system is proposed to manage entry/exit movements on the car park ramp. The traffic signal system will display a green signal to entering traffic at all times except when activated by an exiting vehicle. The traffic signal in Rialto Lane will be positioned so that it is visible to eastbound traffic in Rialto Lane before they turn left into the R.O.W. (just to the left of the hydrant boosters) as indicated on the attached plan. If the entry signal is red, drivers will be instructed by a *Plan of Management* (or similar) arrangement to drive around the block whilst the exiting car departs the site.

It is noted also in this regard that the traffic generation potential of the 13 parking spaces proposed in the basement will be very low, in the order of 7 vph, and that most vehicles will be travelling in the same direction i.e. inbound in the morning and outbound in the evening, thus the probability of a red signal being displayed for entering drivers will be extremely low.