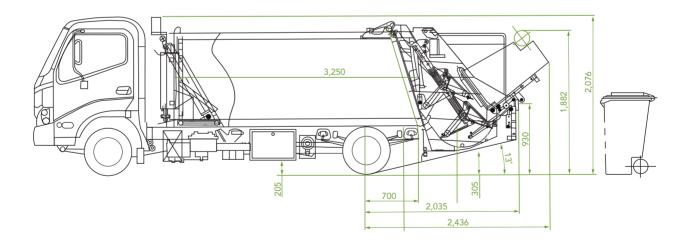

With an overall height of just 2.08 metres and length of 6.40 metres, this vehicle can enter most car parks, going down three (3) basement levels or climbing up eight (8) car park levels to empty MGB 240 litre & MGB 660 litre bins within its own height capacity.

MGB 1100 litre bins will be lifted higher than the vehicle and generally find a spot within the complex to do so. The MINI rear loader is valuable to all: architects, developers, owners corporations (space saving and cost saving) and councils (no bins at kerbside affecting the streetscape).

## Truck Bin Lift Capabilities

PO Box 117 Reservoir VIC 3073 **T** 03 9359 1555 **F** 03 9359 2544 info@wastewise.com.au www.wastewise.com.au