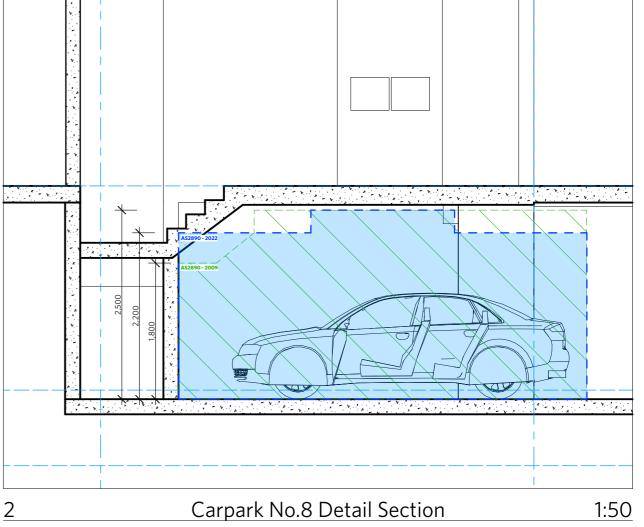

| REVIEW         ISSUE FOR INFORMATION         ISSUE FOR INFORMATION         ISSUE FOR INFORMATION         ISSUE FOR DA         REVISED ISSUE FOR         COORDINATION - DA RFI         AMENDMENTS         REVISED SUBMISSION         FOR DA         ELLIMINAR         South Steyne         South Steyne Manly NS         CT         DURBACH BLOCK JAGE         Level 2, 9 Roslyn Street         Potts Point NSW 2011         Tel (02) 8297 3510         durbachblockjaggers.cor         CHECKED       DATEDRAWN         PJ       23/1/20         A1 / 1:200 @ A3       4m | 22/5/<br>22/5/<br>22/6/<br>22/6/<br>23/1/<br>23/1/2<br>23/1/2<br>Y<br>Material Group<br>SW<br>GERS |







SKETCH 20230308 Scale: Date issued:

## SKETCH DRAWING SK\_018

#### 20230308 Carpark No.8 Detail View

#### durbach block jaggers

Level 2, 9 Roslyn Street Potts Point NSW 2011 02 8297 3500 durbachblockjaggers.com





FC/WWE - 22.007

9<sup>th</sup> June 2022

To Whom it may concern:

#### Service Commitment by Waste Wise Environmental for private waste collection

#### <u>34 – 35 South Steyne Manly NSW : private contractor waste vehicle letter</u>

I refer to your request for private waste services at the subject site.

Based on the information received, I have reviewed the plans and confirm Waste Wise Environmental can service the subject site using a Waste Wise Mini Rear Loader.

Our real loader waste truck is 6.40m long, 2.08m high, with a GVM of 6.500 tonne.

Please note that refe