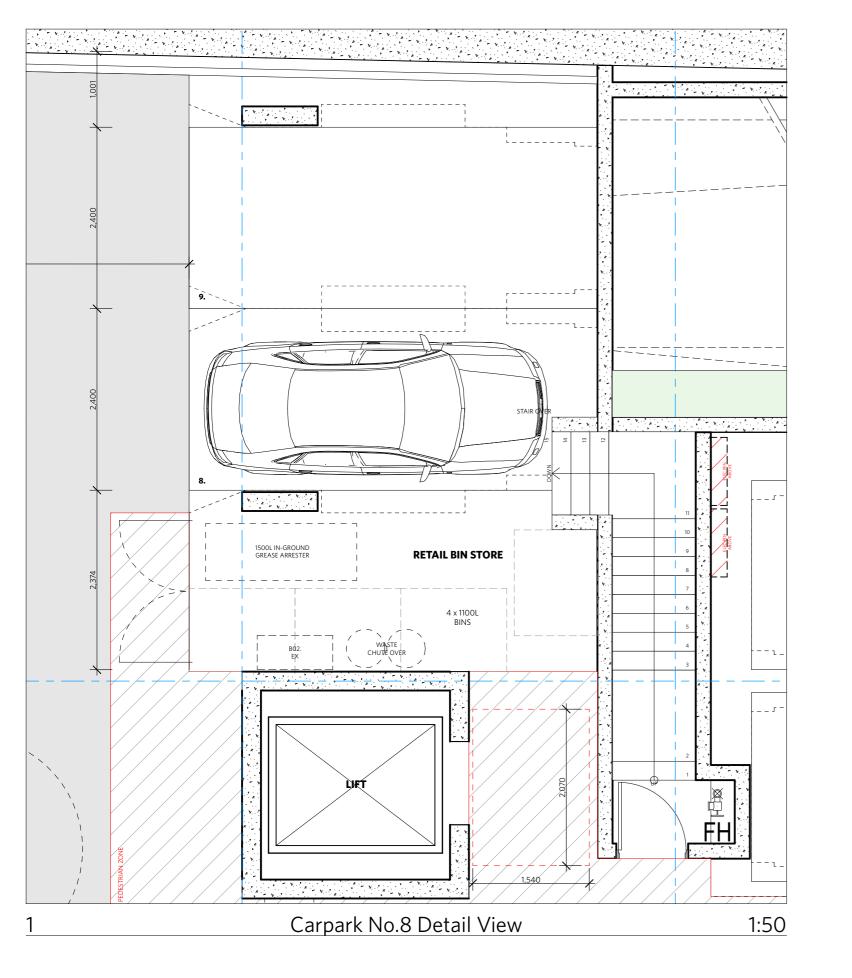

| REVIEW         ISSUE FOR INFORMATION         ISSUE FOR INFORMATION         ISSUE FOR INFORMATION         ISSUE FOR DA         REVISED ISSUE FOR         COORDINATION - DA RFI         AMENDMENTS         REVISED SUBMISSION         FOR DA         ELLIMINAR         South Steyne         South Steyne Manly NS         CT         DURBACH BLOCK JAGE         Level 2, 9 Roslyn Street         Potts Point NSW 2011         Tel (02) 8297 3510         durbachblockjaggers.cor         CHECKED       DATEDRAWN         PJ       23/1/20         A1 / 1:200 @ A3       4m | 22/5/<br>22/5/<br>22/6/<br>22/6/<br>23/1/<br>23/1/2<br>23/1/2<br>Y<br>Material Group<br>SW<br>GERS |







SKETCH 20230308 Scale: Date issued:

## SKETCH DRAWING SK\_018

#### 20230308 Carpark No.8 Detail View

#### durbach block jaggers

Level 2, 9 Roslyn Street Potts Point NSW 2011 02 8297 3500 durbachblockjaggers.com





FC/WWE - 22.007

9<sup>th</sup> June 2022

To Whom it may concern:

#### Service Commitment by Waste Wise Environmental for private waste collection

#### <u>34 – 35 South Steyne Manly NSW : private contractor waste vehicle letter</u>

I refer to your request for private waste services at the subject site.

Based on the information received, I have reviewed the plans and confirm Waste Wise Environmental can service the subject site using a Waste Wise Mini Rear Loader.

Our real loader waste truck is 6.40m long, 2.08m high, with a GVM of 6.500 tonne.

Please note that re