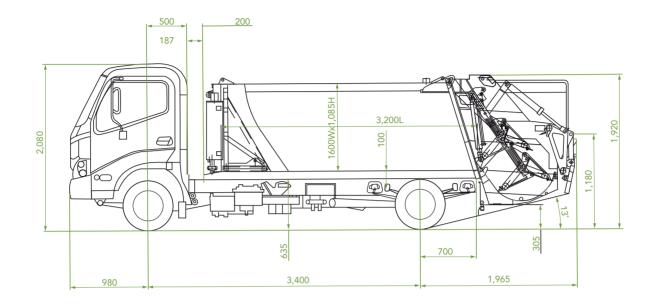

Our real loader waste truck is 6.40m long, 2.08m high, with a GVM of 6.500 tonne.

Please note that reference must be made to the independent traffic engineers report to confirm turning circles and swept paths conform with my approval for service.

I have also attached a dimension diagram of the Waste Wise truck referred to within

Thank You

Frank Cardamone

Waste Wise Environmental Pty Ltd

Email: frank@wastewise.com.au

Phone: 0417 511 396 or 1300 550 408

### Vehicle Dimensions